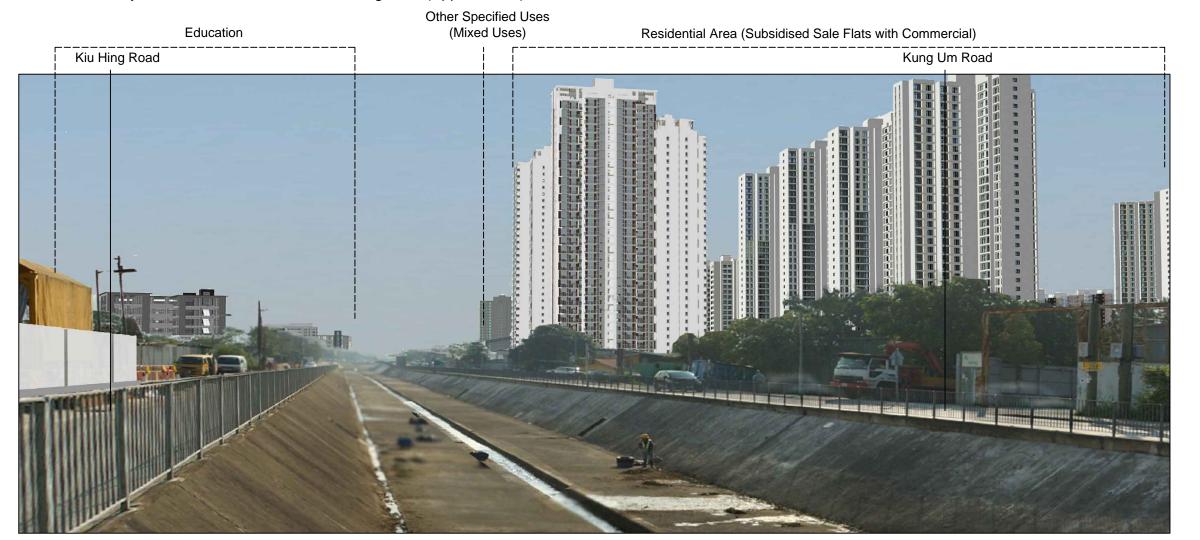

Kiu Hing Road Kung Um Road

VSR13 Pathway near Muk Kiu Tau Tsuen - Existing View (Approx. 15m)

VSR13 Pathway near Muk Kiu Tau Tsuen - Photomontage (Without mitigation at Day1)

## NOTES:

1. Sample photomontages have been generated to provide a preliminary idea on the scale and extent of the proposed development. These images will be subject to change and are for illustrative purposes only. Built form demonstrates scale and massing only, it does not represent architecural design, finishes or any other related detailed design components.