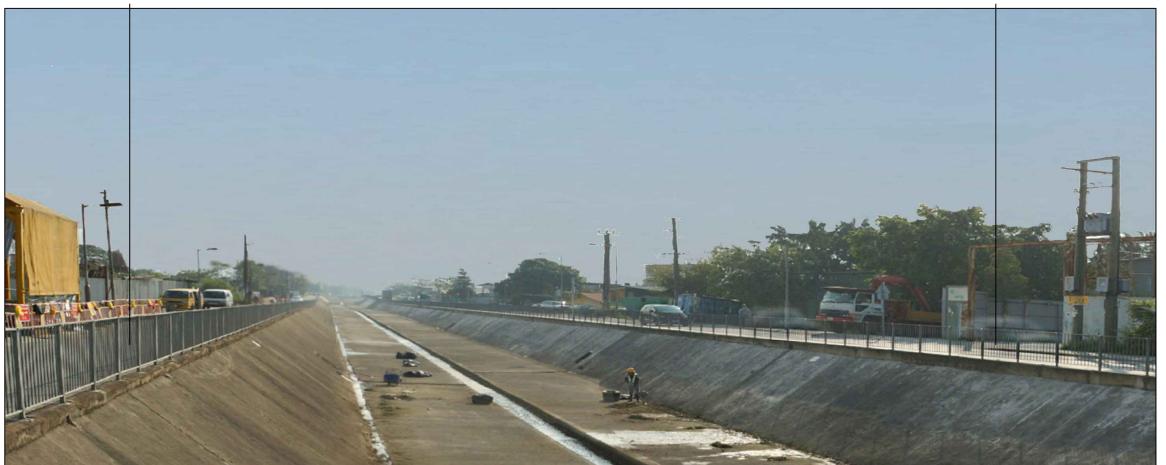

Kiu Hing Road Kung Um Road

VSR13 Pathway near Muk Kiu Tau Tsuen - Existing View (Approx. 15m)

VSR13 Pathway near Muk Kiu Tau Tsuen - Photomontage (Without mitigation at Day1)

## NOTES:

1. Sample photomontages have been generated to provide a preliminary idea on the scale and extent of the proposed development. These images will be subject to change and are for illustrative purposes only. Built form demonstrates scale and massing only, it does not represent architecural design, finishes or any other related detailed design components.