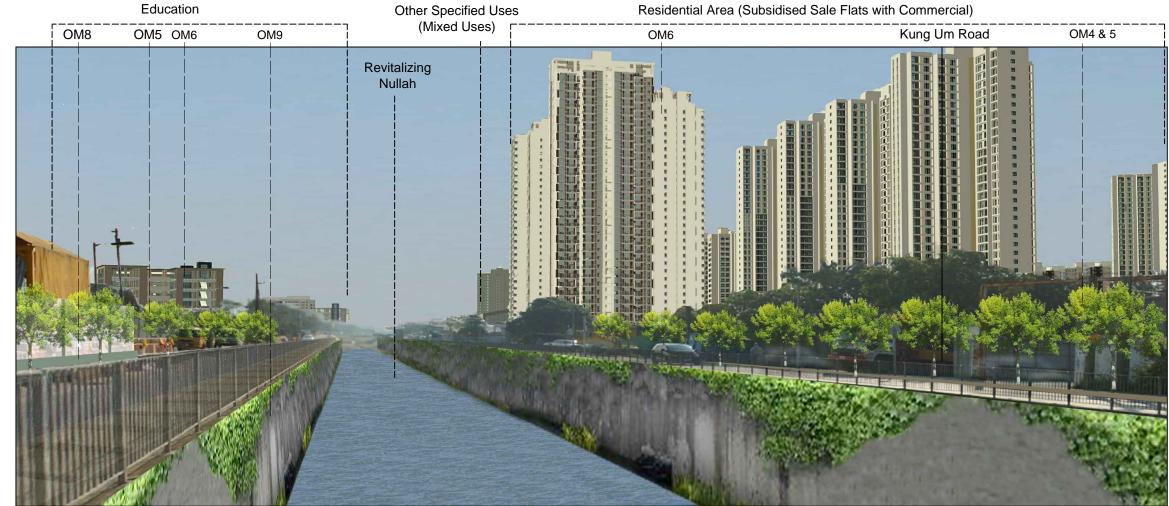

VSR13 Pathway near Muk Kiu Tau Tsuen - Photomontage (With mitigation at Day1)

VSR13 Pathway near Muk Kiu Tau Tsuen - Photomontage (With mitigation at Year 10)

## NOTES:

1. Sample photomontages have been generated to provide a preliminary idea on the scale and extent of the proposed development. These images will be subject to change and are for illustrative purposes only. Built form demonstrates scale and massing only, it does not represent architecural design, finishes or any other related detailed design components.

| Mitigation Measures - Construction Phase |                                                                                                      |  |  |  |
|------------------------------------------|------------------------------------------------------------------------------------------------------|--|--|--|
| CM1                                      | Optimisation of Construction Areas and<br>Providing Temporary Landscape on<br>Temporary Construction |  |  |  |
| CM2                                      | Minimise Topographical Changes                                                                       |  |  |  |
| CM3                                      | Tree Protection and Preservation                                                                     |  |  |  |
| CM4                                      | Transplanting of Existing Trees                                                                      |  |  |  |
| CM5                                      | Screen Hording                                                                                       |  |  |  |
| CM6                                      | Watercourses of higher ecological value/<br>Channels Protection                                      |  |  |  |
| CM7                                      | Construction Light Control                                                                           |  |  |  |
| CM8                                      | Woodland Conservation                                                                                |  |  |  |
| Mitigation Measures - Operational Phase  |                                                                                                      |  |  |  |
| OM1                                      | Compensatory Planting                                                                                |  |  |  |
| OM2                                      | Woodland Compensation                                                                                |  |  |  |
| OM3                                      | Operation Light Control                                                                              |  |  |  |
| OM4                                      | Screen Planting                                                                                      |  |  |  |
| OM5                                      | Road Side Planting                                                                                   |  |  |  |
| OM6                                      | Aesthetic Design of Built Development                                                                |  |  |  |
| OM7                                      | Maximise Greening on Structures and<br>Surfaces                                                      |  |  |  |
| OM8                                      | Noise Barrier Design                                                                                 |  |  |  |
| OM9                                      | Man-made Channel Improvements                                                                        |  |  |  |
| OM10                                     | Slope Landscaping                                                                                    |  |  |  |