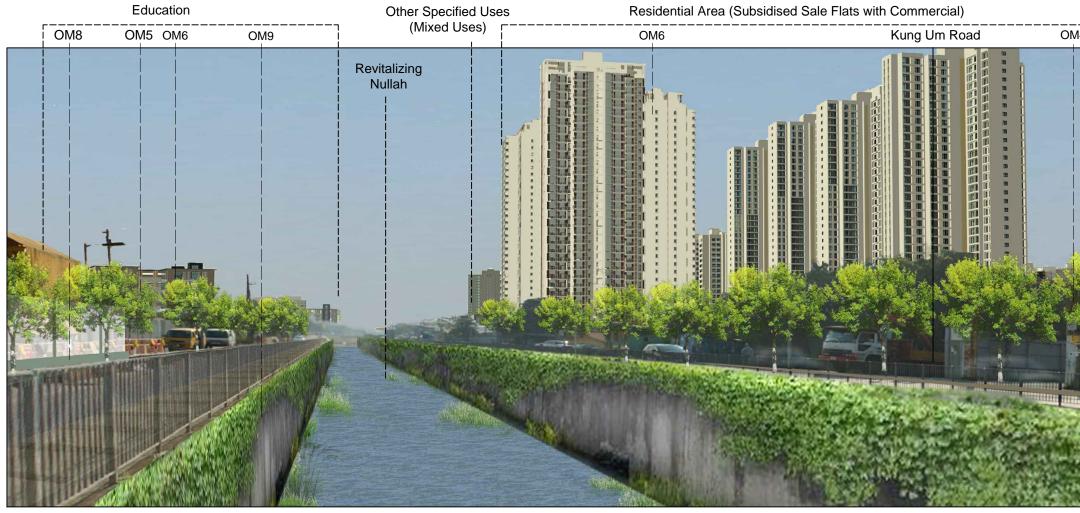

VSR13 Pathway near Muk Kiu Tau Tsuen - Photomontage (With mitigation at Day1)

VSR13 Pathway near Muk Kiu Tau Tsuen - Photomontage (With mitigation at Year 10)

## NOTES:

1. Sample photomontages have been generated to provide a preliminary idea on the scale and extent of the proposed development. These images will be subject to change and are for illustrative purposes only. Built form demonstrates scale and massing only, it does not represent architecural design, finishes or any other related detailed design components.

| Mitigation Measures - Construction Phase |                                                                                                      |  |  |  |
|------------------------------------------|------------------------------------------------------------------------------------------------------|--|--|--|
| CM1                                      | Optimisation of Construction Areas and<br>Providing Temporary Landscape on<br>Temporary Construction |  |  |  |
| CM2                                      | Minimise Topographical Changes                                                                       |  |  |  |
| CM3                                      | Tree Protection and Preservation                                                                     |  |  |  |
| CM4                                      | Transplanting of Existing Trees                                                                      |  |  |  |
| CM5                                      | Screen Hording                                                                                       |  |  |  |
| CM6                                      | Watercourses of higher ecological value/<br>Channels Protection                                      |  |  |  |
| CM7                                      | Construction Light Control                                                                           |  |  |  |
| CM8                                      | Woodland Conservation                                                                                |  |  |  |
| Mitigation Measures - Operational Phase  |                                                                                                      |  |  |  |
| OM1                                      | Compensatory Planting                                                                                |  |  |  |
| OM2                                      | Woodland Compensation                                                                                |  |  |  |
| OM3                                      | Operation Light Control                                                                              |  |  |  |
| OM4                                      | Screen Planting                                                                                      |  |  |  |
| OM5                                      | Road Side Planting                                                                                   |  |  |  |
| OM6                                      | Aesthetic Design of Built Development                                                                |  |  |  |
| OM7                                      | Maximise Greening on Structures and<br>Surfaces                                                      |  |  |  |
| OM8                                      | Noise Barrier Design                                                                                 |  |  |  |
| OM9                                      | Man-made Channel Improvements                                                                        |  |  |  |
| OM10                                     | Slope Landscaping                                                                                    |  |  |  |