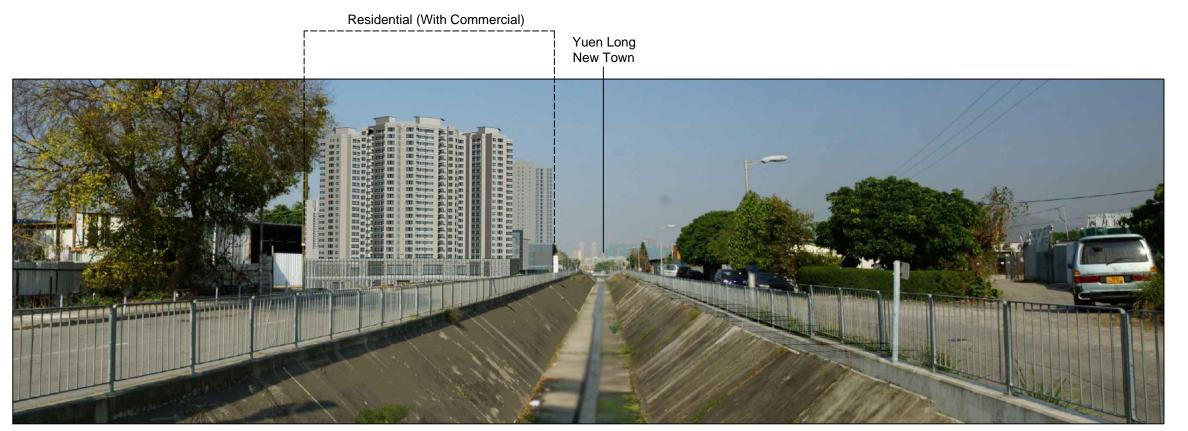

Yuen Long New Town

VSR16 Channel Pathway on Kung Um Road - Existing View (Approx. 1m)

VSR16 Channel Pathway on Kung Um Road - Photomontage (Without mitigation at Day 1)