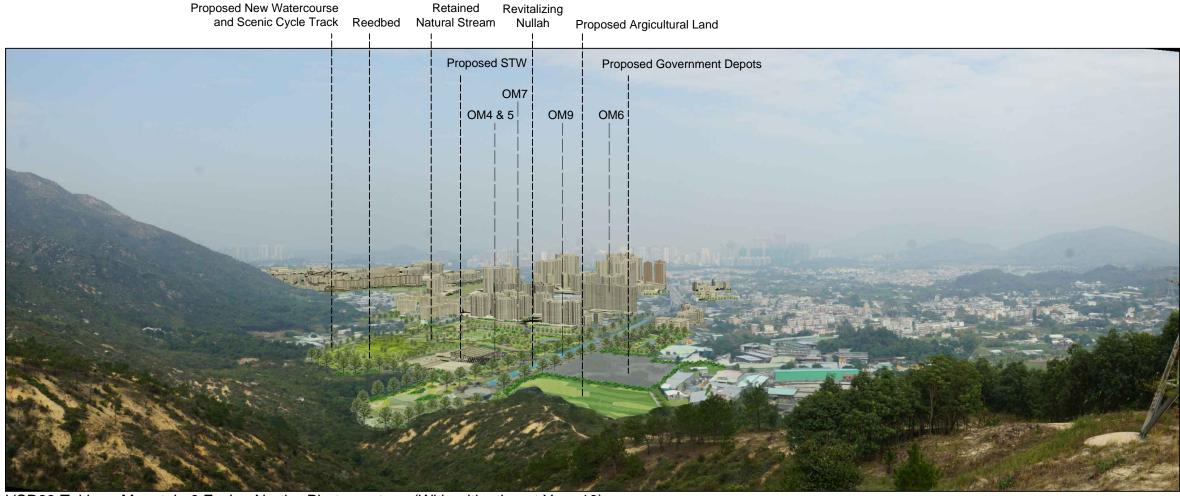

VSR23 Tai Lam Mountain 6 Facing North - Photomontage (With mitigation at Day 1)

VSR23 Tai Lam Mountain 6 Facing North - Photomontage (With mitigation at Year 10)

| Mitigation Measures - Construction Phase   |                                                                                                      |  |  |  |  |
|--------------------------------------------|------------------------------------------------------------------------------------------------------|--|--|--|--|
| CM1                                        | Optimisation of Construction Areas and<br>Providing Temporary Landscape on<br>Temporary Construction |  |  |  |  |
| CM2                                        | Minimise Topographical Changes                                                                       |  |  |  |  |
| CM3                                        | Tree Protection and Preservation                                                                     |  |  |  |  |
| CM4                                        | Transplanting of Existing Trees                                                                      |  |  |  |  |
| CM5                                        | Screen Hording                                                                                       |  |  |  |  |
| CM6                                        | Watercourses of higher ecological value/<br>Channels Protection                                      |  |  |  |  |
| CM7                                        | Construction Light Control                                                                           |  |  |  |  |
| CM8                                        | Woodland Conservation                                                                                |  |  |  |  |
| Mitigation Measures<br>- Operational Phase |                                                                                                      |  |  |  |  |
| OM1                                        | Compensatory Planting                                                                                |  |  |  |  |
| OM2                                        | Woodland Compensation                                                                                |  |  |  |  |
| OM3                                        | 13 Operation Light Control                                                                           |  |  |  |  |
| OM4                                        | Screen Planting                                                                                      |  |  |  |  |
| OM5                                        | Road Side Planting                                                                                   |  |  |  |  |
| OM6                                        | Aesthetic Design of Built Development                                                                |  |  |  |  |
| OM7                                        | Maximise Greening on Structures and<br>Surfaces                                                      |  |  |  |  |
| OM8                                        | Noise Barrier Design                                                                                 |  |  |  |  |
| OM9                                        | Man-made Channel Improvements                                                                        |  |  |  |  |
| OM10                                       | Slope Landscaping                                                                                    |  |  |  |  |

## Sample Photomontage

VSR 23 Tai Lam Mountain 6 Facing North (2 of 2)

| Drawing            | Rev,<br>B |                             |                       |    |                 |  |  |
|--------------------|-----------|-----------------------------|-----------------------|----|-----------------|--|--|
| Drawn              | RH        | Dote<br>05/17               | Checked<br>CY         | Ap | proved<br>FC    |  |  |
| Scole              | NTS       |                             | Stotus<br>PRELIMINARY |    |                 |  |  |
| COPYRIGHT RESERVED |           |                             |                       |    |                 |  |  |
| CEDD               |           |                             |                       |    |                 |  |  |
| ±                  | 木工        | 程 拓 展 署                     | 規                     | 畫  | 刂署              |  |  |
|                    |           | neering and<br>rent Departm |                       |    | ning<br>artment |  |  |