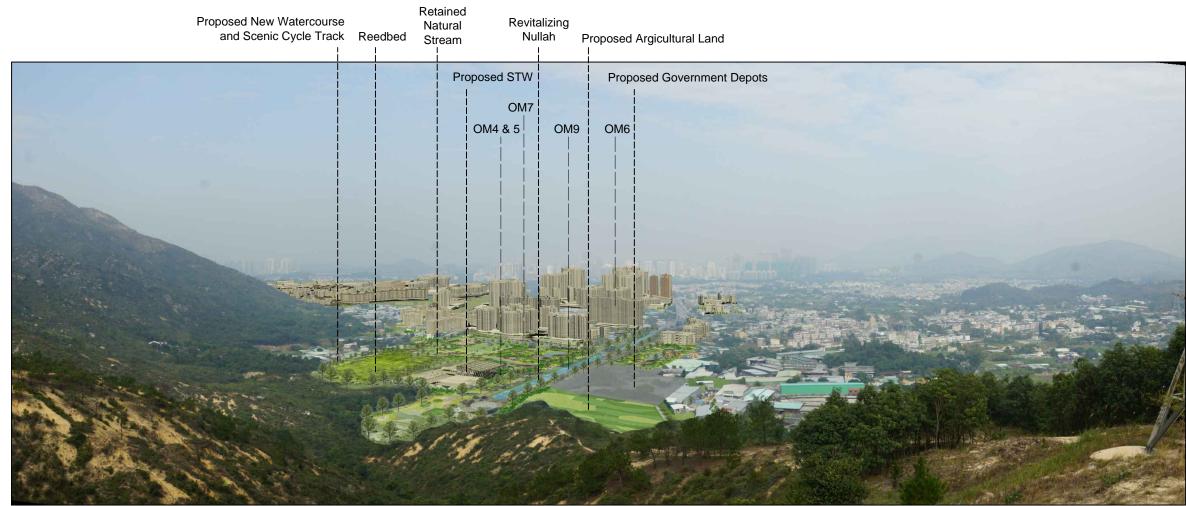

VSR23 Tai Lam Mountain 6 Facing North - Photomontage (With mitigation at Day 1)

VSR23 Tai Lam Mountain 6 Facing North - Photomontage (With mitigation at Year 10)

| Mitigation Measures - Construction Phase   |                                                                                                      |  |  |  |  |
|--------------------------------------------|------------------------------------------------------------------------------------------------------|--|--|--|--|
| CM1                                        | Optimisation of Construction Areas and<br>Providing Temporary Landscape on<br>Temporary Construction |  |  |  |  |
| CM2                                        | Minimise Topographical Changes                                                                       |  |  |  |  |
| CM3                                        | Tree Protection and Preservation                                                                     |  |  |  |  |
| CM4                                        | Transplanting of Existing Trees                                                                      |  |  |  |  |
| CM5                                        | Screen Hording                                                                                       |  |  |  |  |
| CM6                                        | Watercourses of higher ecological value/<br>Channels Protection                                      |  |  |  |  |
| CM7                                        | Construction Light Control                                                                           |  |  |  |  |
| CM8                                        | Woodland Conservation                                                                                |  |  |  |  |
| Mitigation Measures<br>- Operational Phase |                                                                                                      |  |  |  |  |
| OM1                                        | Compensatory Planting                                                                                |  |  |  |  |
| OM2                                        | Woodland Compensation                                                                                |  |  |  |  |
| OM3                                        | 13 Operation Light Control                                                                           |  |  |  |  |
| OM4                                        | Screen Planting                                                                                      |  |  |  |  |
| OM5                                        | Road Side Planting                                                                                   |  |  |  |  |
| OM6                                        | Aesthetic Design of Built Development                                                                |  |  |  |  |
| OM7                                        | Maximise Greening on Structures and<br>Surfaces                                                      |  |  |  |  |
| OM8                                        | Noise Barrier Design                                                                                 |  |  |  |  |
| OM9                                        | Man-made Channel Improvements                                                                        |  |  |  |  |
| OM10                                       | Slope Landscaping                                                                                    |  |  |  |  |