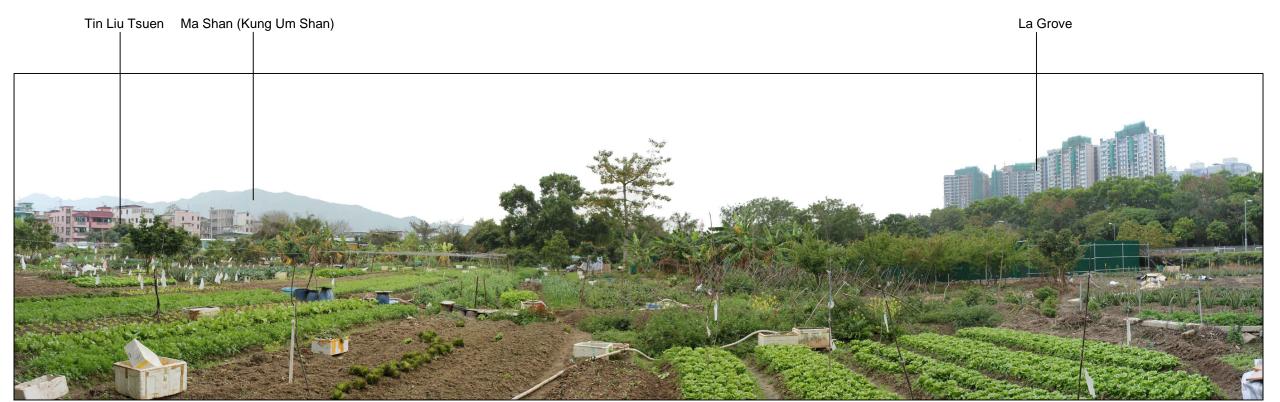

## VSR29 Sham Chung Tsuen - Existing View (Approx. 208m)

## Residential (Public Rental Housing with commerical) Tin Liu Tsuen La Grove

VSR29 Sham Chung Tsuen - Photomontage (Without mitigation at Day 1)

## NOTES:

1. Sample photomontages have been generated to provide a preliminary idea on the scale and extent of the proposed development. These images will be subject to change and are for illustrative purposes only. Built form demonstrates scale and massing only, it does not represent architecural design, finishes or any other related detailed design components.