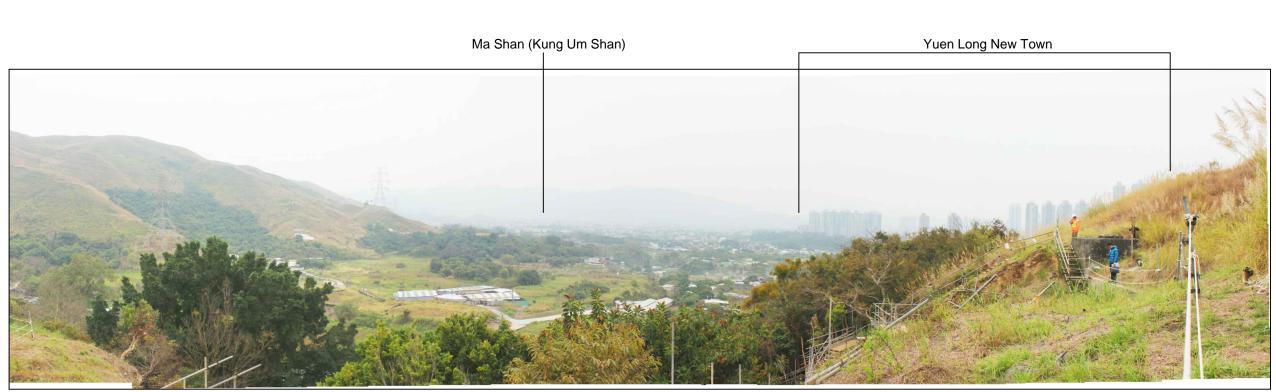

VSR31 Ho Hok Shan Facing Southwest - Existing View (Approx. 2804m)

VSR31 Ho Hok Shan Facing Southwest - Photomontage (Without mitigation at Day 1)

## NOTES:

1. Sample photomontages have been generated to provide a preliminary idea on the scale and extent of the proposed development. These images will be subject to change and are for illustrative purposes only. Built form demonstrates scale and massing only, it does not represent architecural design, finishes or any other related detailed design components.