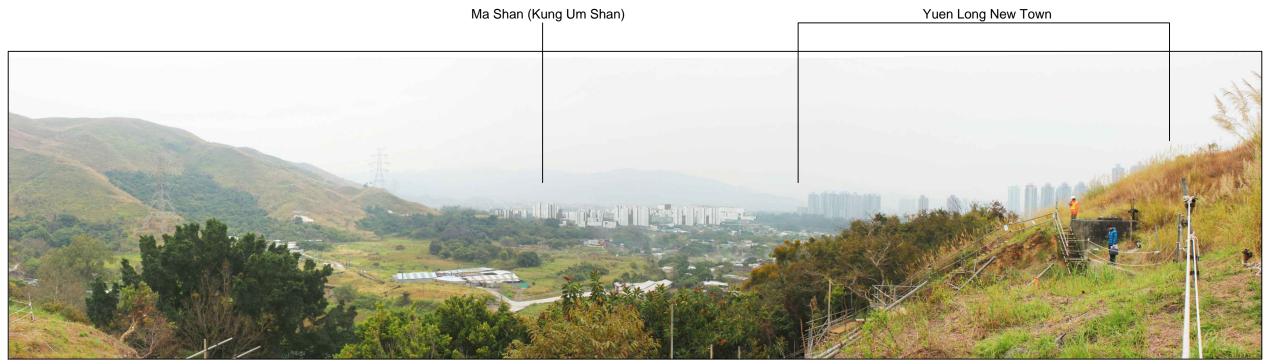

VSR31 Ho Hok Shan Facing Southwest - Existing View (Approx. 2804m)

VSR31 Ho Hok Shan Facing Southwest - Photomontage (Without mitigation at Day 1)

## NOTES:

1. Sample photomontages have been generated to provide a preliminary idea on the scale and extent of the proposed development. These images will be subject to change and are for illustrative purposes only. Built form demonstrates scale and massing only, it does not represent architecural design, finishes or any other related detailed design components.