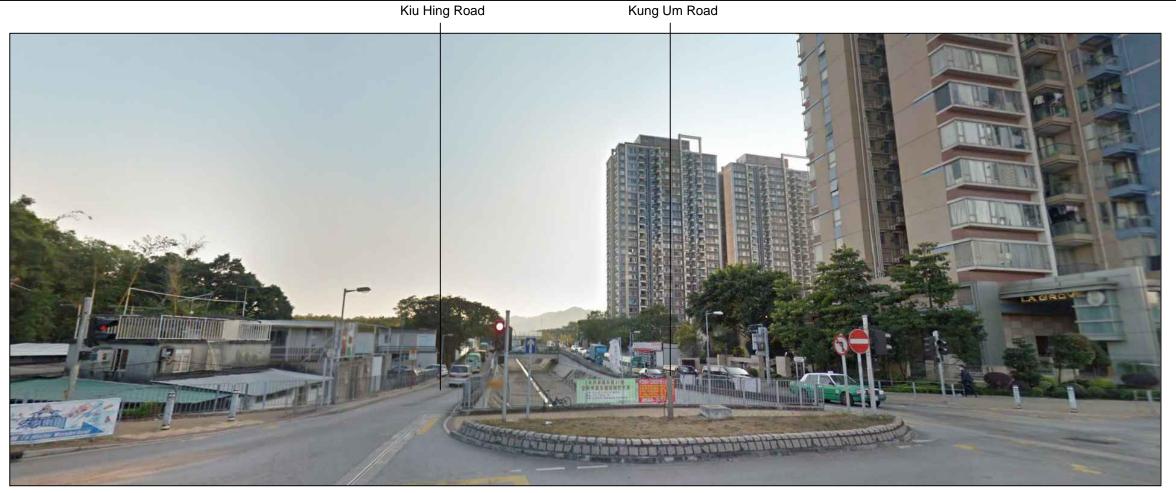

VSR44 Shap Pat Heung Road near La Grove - Existing View (Approx. 40m)

Kiu Hing Road

Kung Um Road

VSR44 Shap Pat Heung Road near La Grove - Photomontage (Without mitigation at Day1)

## NOTES:

1. Sample photomontages have been generated to provide a preliminary idea on the scale and extent of the proposed development. These images will be subject to change and are for illustrative purposes only. Built form demonstrates scale and massing only, it does not represent architecural design, finishes or any other related detailed design components.