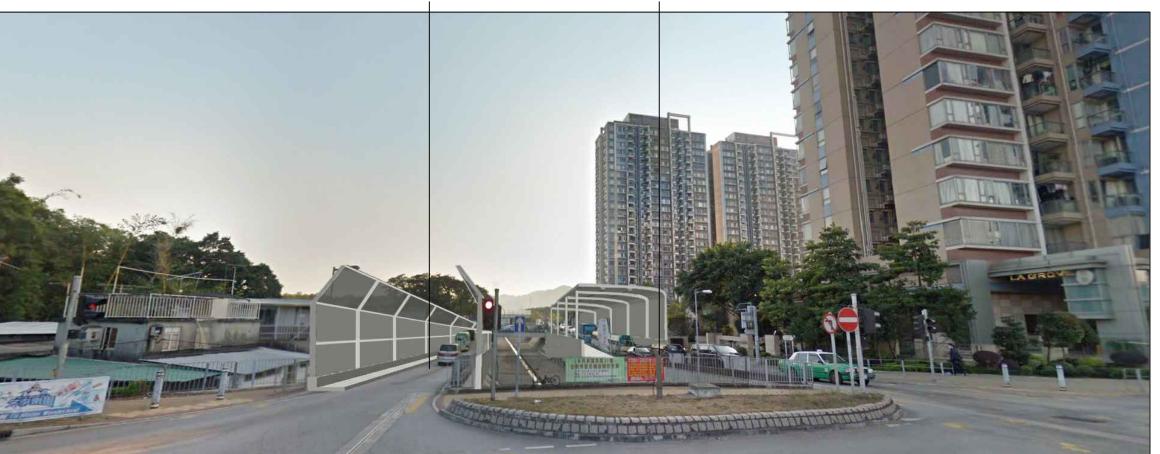

VSR44 Shap Pat Heung Road near La Grove - Existing View (Approx. 40m)

Kiu Hing Road

Kung Um Road

VSR44 Shap Pat Heung Road near La Grove - Photomontage (Without mitigation at Day1)

## NOTES:

1. Sample photomontages have been generated to provide a preliminary idea on the scale and extent of the proposed development. These images will be subject to change and are for illustrative purposes only. Built form demonstrates scale and massing only, it does not represent architecural design, finishes or any other related detailed design components.