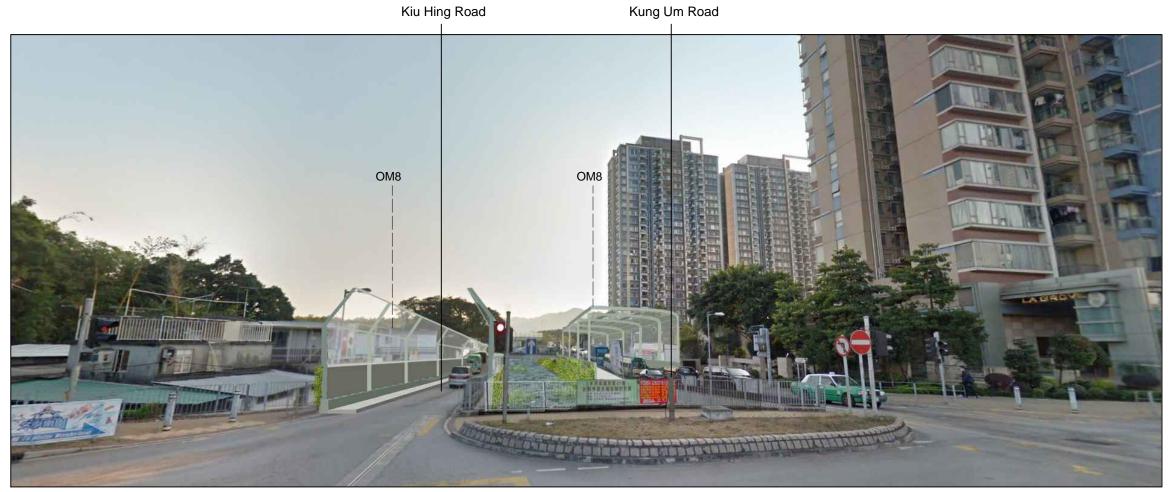

VSR44 Shap Pat Heung Road near La Grove - Photomontage (With mitigation at Day 1)

VSR44 Shap Pat Heung Road near La Grove - Photomontage (With mitigation at Year 10)

## NOTES:

1. Sample photomontages have been generated to provide a preliminary idea on the scale and extent of the proposed development. These images will be subject to change and are for illustrative purposes only. Built form demonstrates scale and massing only, it does not represent architecural design, finishes or any other related detailed design components.

| Mitigation Measures - Construction Phase |                                                                                                      |  |  |  |
|------------------------------------------|------------------------------------------------------------------------------------------------------|--|--|--|
| CM1                                      | Optimisation of Construction Areas and<br>Providing Temporary Landscape on<br>Temporary Construction |  |  |  |
| CM2                                      | Minimise Topographical Changes                                                                       |  |  |  |
| CM3                                      | Tree Protection and Preservation                                                                     |  |  |  |
| CM4                                      | Transplanting of Existing Trees                                                                      |  |  |  |
| CM5                                      | Screen Hording                                                                                       |  |  |  |
| CM6                                      | Watercourses of higher ecological value,<br>Channels Protection                                      |  |  |  |
| CM7                                      | Construction Light Control                                                                           |  |  |  |
| CM8                                      | Woodland Conservation                                                                                |  |  |  |
| Mitigation Measures - Operational Phase  |                                                                                                      |  |  |  |
| OM1                                      | Compensatory Planting                                                                                |  |  |  |
| OM2                                      | Woodland Compensation                                                                                |  |  |  |
| OM3                                      | Operation Light Control                                                                              |  |  |  |
| OM4                                      | Screen Planting                                                                                      |  |  |  |
| OM5                                      | Road Side Planting                                                                                   |  |  |  |
| OM6                                      | Aesthetic Design of Built Development                                                                |  |  |  |
| OM7                                      | Maximise Greening on Structures and<br>Surfaces                                                      |  |  |  |
| OM8                                      | Noise Barrier Design                                                                                 |  |  |  |
| OM9                                      | Man-made Channel Improvements                                                                        |  |  |  |
| OM10                                     | Slope Landscaping                                                                                    |  |  |  |