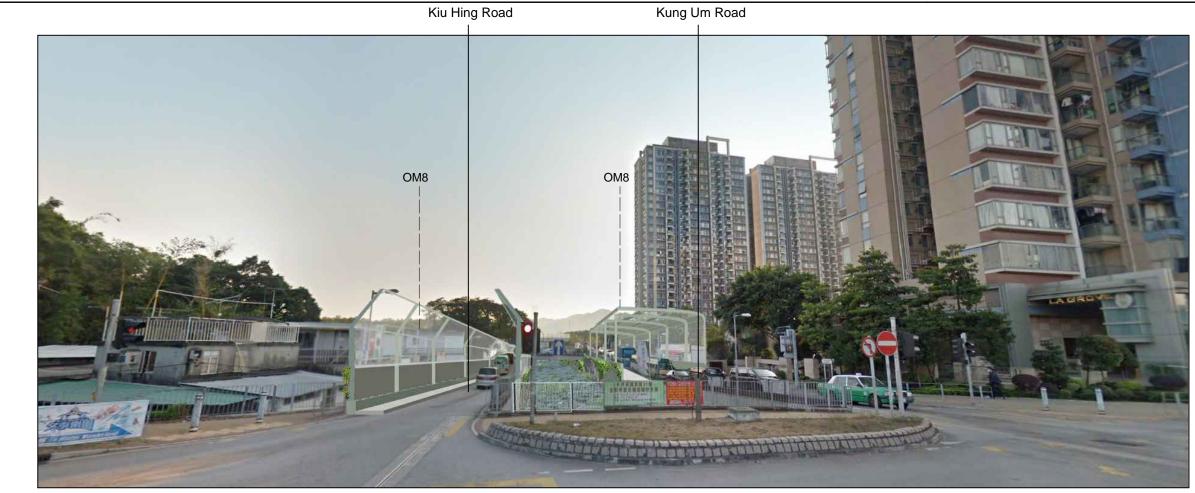

VSR44 Shap Pat Heung Road near La Grove - Photomontage (With mitigation at Day 1)

VSR44 Shap Pat Heung Road near La Grove - Photomontage (With mitigation at Year 10)

## NOTES:

1. Sample photomontages have been generated to provide a preliminary idea on the scale and extent of the proposed development. These images will be subject to change and are for illustrative purposes only. Built form demonstrates scale and massing only, it does not represent architecural design, finishes or any other related detailed design components.

| Mitigation Measures - Construction Phase |                                                                                                      |  |  |  |
|------------------------------------------|------------------------------------------------------------------------------------------------------|--|--|--|
| CM1                                      | Optimisation of Construction Areas and<br>Providing Temporary Landscape on<br>Temporary Construction |  |  |  |
| CM2                                      | Minimise Topographical Changes                                                                       |  |  |  |
| CM3                                      | Tree Protection and Preservation                                                                     |  |  |  |
| CM4                                      | Transplanting of Existing Trees                                                                      |  |  |  |
| CM5                                      | Screen Hording                                                                                       |  |  |  |
| CM6                                      | Watercourses of higher ecological value,<br>Channels Protection                                      |  |  |  |
| CM7                                      | Construction Light Control                                                                           |  |  |  |
| CM8                                      | Woodland Conservation                                                                                |  |  |  |
| Mitigation Measures - Operational Phase  |                                                                                                      |  |  |  |
| OM1                                      | Compensatory Planting                                                                                |  |  |  |
| OM2                                      | Woodland Compensation                                                                                |  |  |  |
| OM3                                      | Operation Light Control                                                                              |  |  |  |
| OM4                                      | Screen Planting                                                                                      |  |  |  |
| OM5                                      | Road Side Planting                                                                                   |  |  |  |
| OM6                                      | Aesthetic Design of Built Development                                                                |  |  |  |
| OM7                                      | Maximise Greening on Structures and<br>Surfaces                                                      |  |  |  |
| OM8                                      | Noise Barrier Design                                                                                 |  |  |  |
| OM9                                      | Man-made Channel Improvements                                                                        |  |  |  |
| OM10                                     | Slope Landscaping                                                                                    |  |  |  |