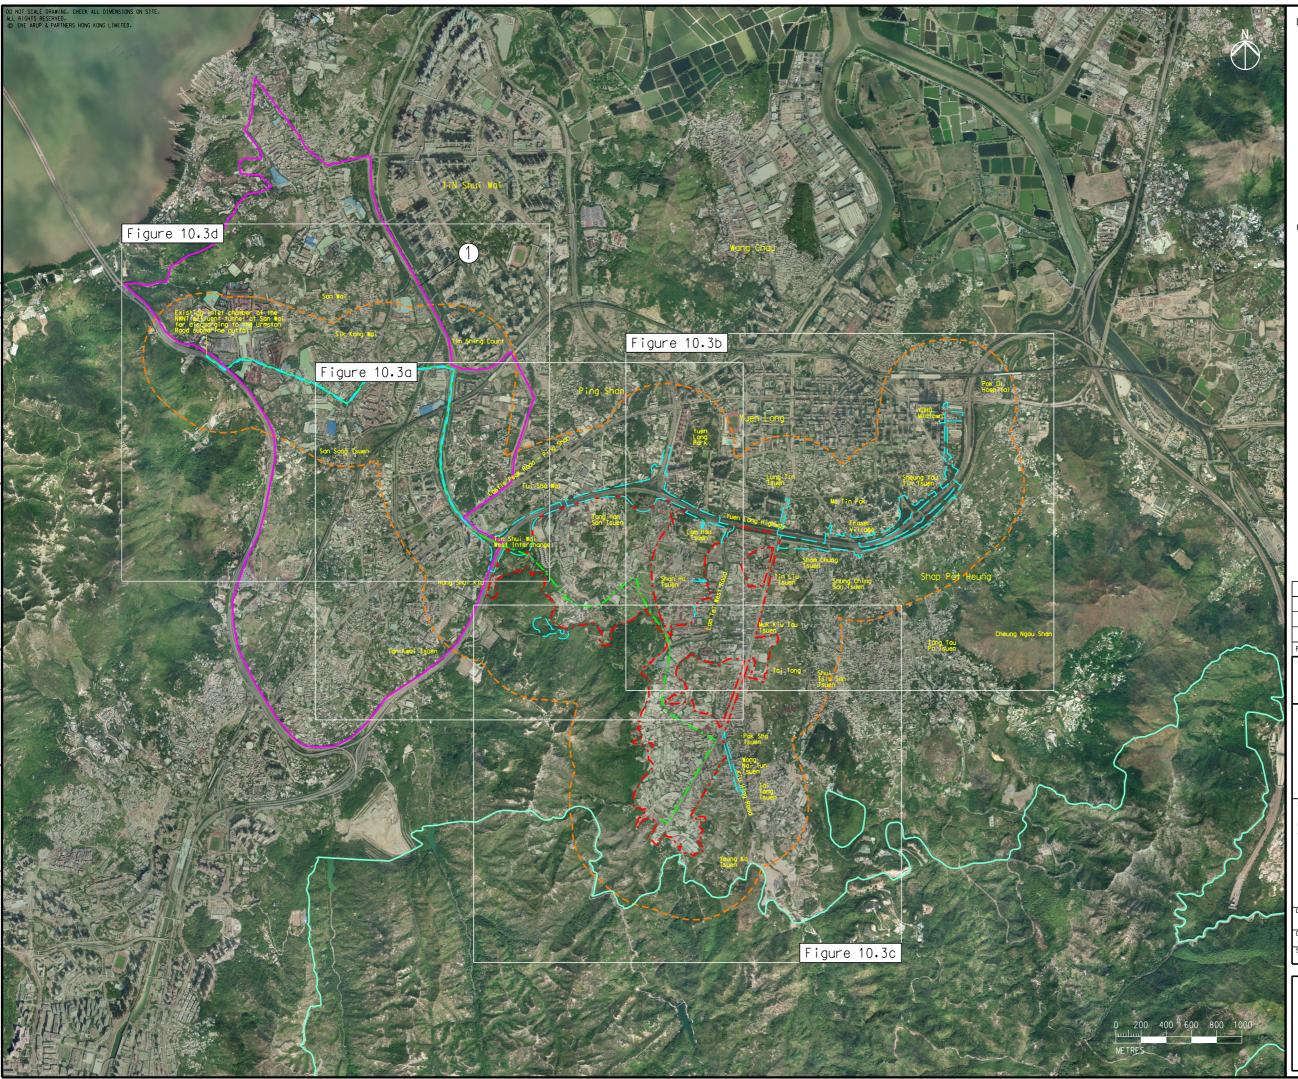

## Legend

- 500m Assessment Area
- Potential Development Area (PDA)
- Tai Lam Country Park
- Uorks Boundary Outside PDA
- New Sewer from YLS STW to the Existing Inlet Chamber of the NWNT Effluent Tunnel at San Wai for Discharging to the Urmston Road Submarine Outfall
- Concurrent Project
- Hung Shui Kiu New Development Area (HSK NDA) Planning and Engineering Study

## ARUP

Contract No. and Title

Agreement No. CE 35/2012(CE)

Planning and Engineering Study for Housing Sites in Yuen Long South - Investigation

Drowing title

Aerial Photo of Yuen Long Site

Civil Engineering and Development Department