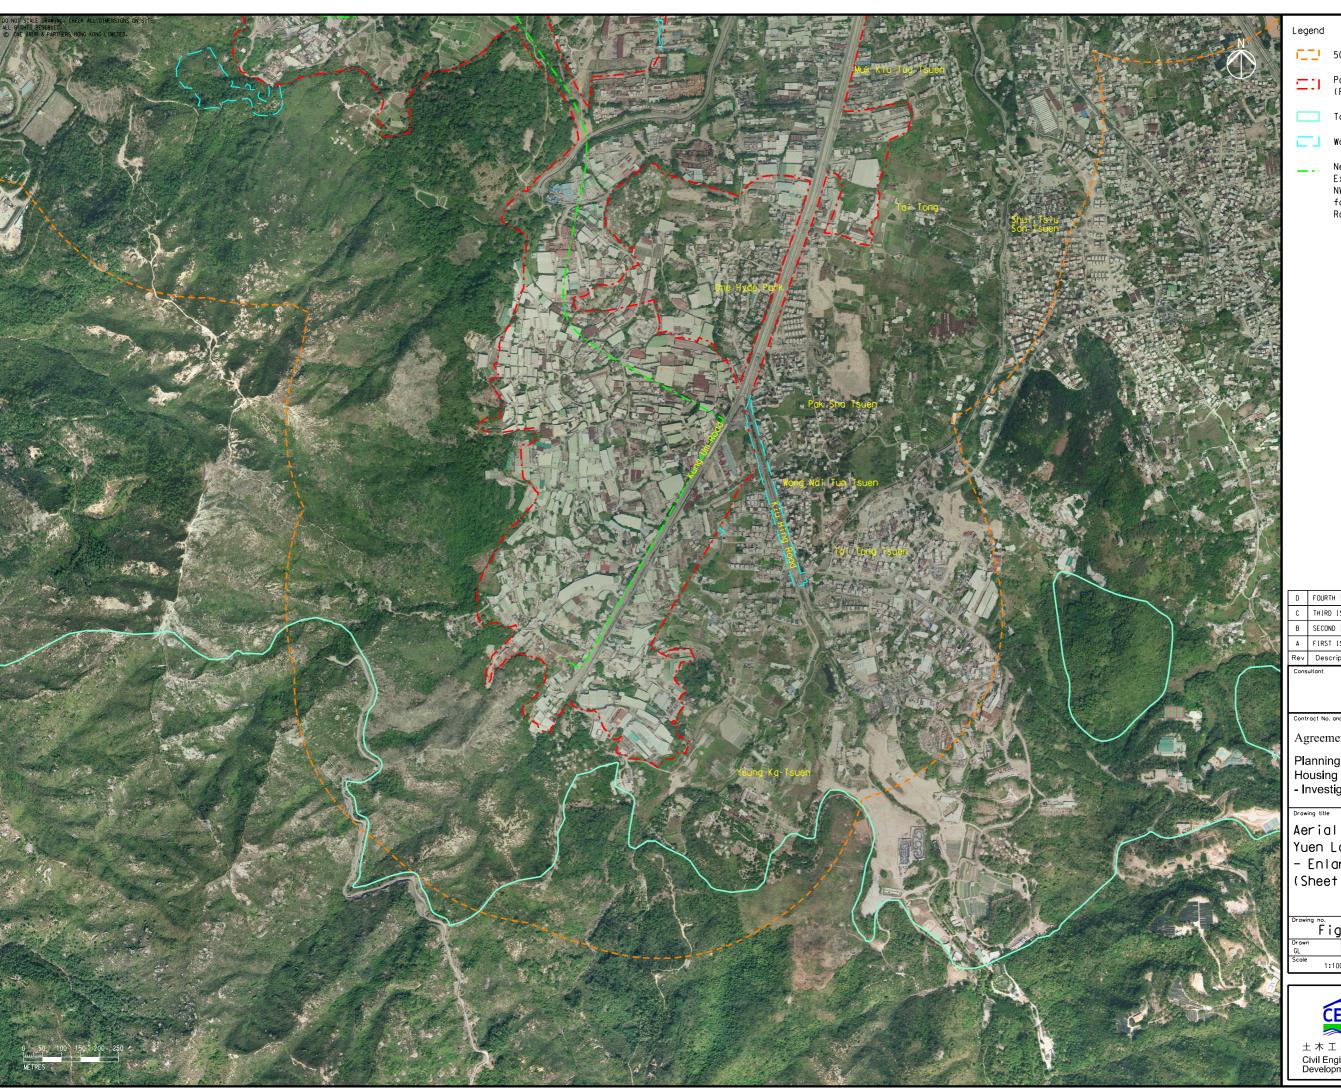

500m Assessment Area

Potential Development Area (PDA)

\_\_\_\_ Tai Lam Country Park

\_\_\_\_\_ Works Boundary Outside PDA

New Sewer from YLS STW to the Existing Inlet Chamber of the NWNT Effluent Tunnel at San Wai for Discharging to the Urmston Road Submarine Outfall

## **ARUP**

Agreement No. CE 35/2012(CE)

Planning and Engineering Study for Housing Sites in Yuen Long South - Investigation

Aerial Photo of Yuen Long Site
- Enlargement
(Sheet 3 of 4)

| Drawing no. | Figure 10.3c  |         |                        |  |  |
|-------------|---------------|---------|------------------------|--|--|
| Drawn       | Date          | Checked | Approved               |  |  |
| GL          | 07/17         | CY      | FC                     |  |  |
| Scale       | 1:10000 ON A3 |         | Status<br>PREL [M]NARY |  |  |