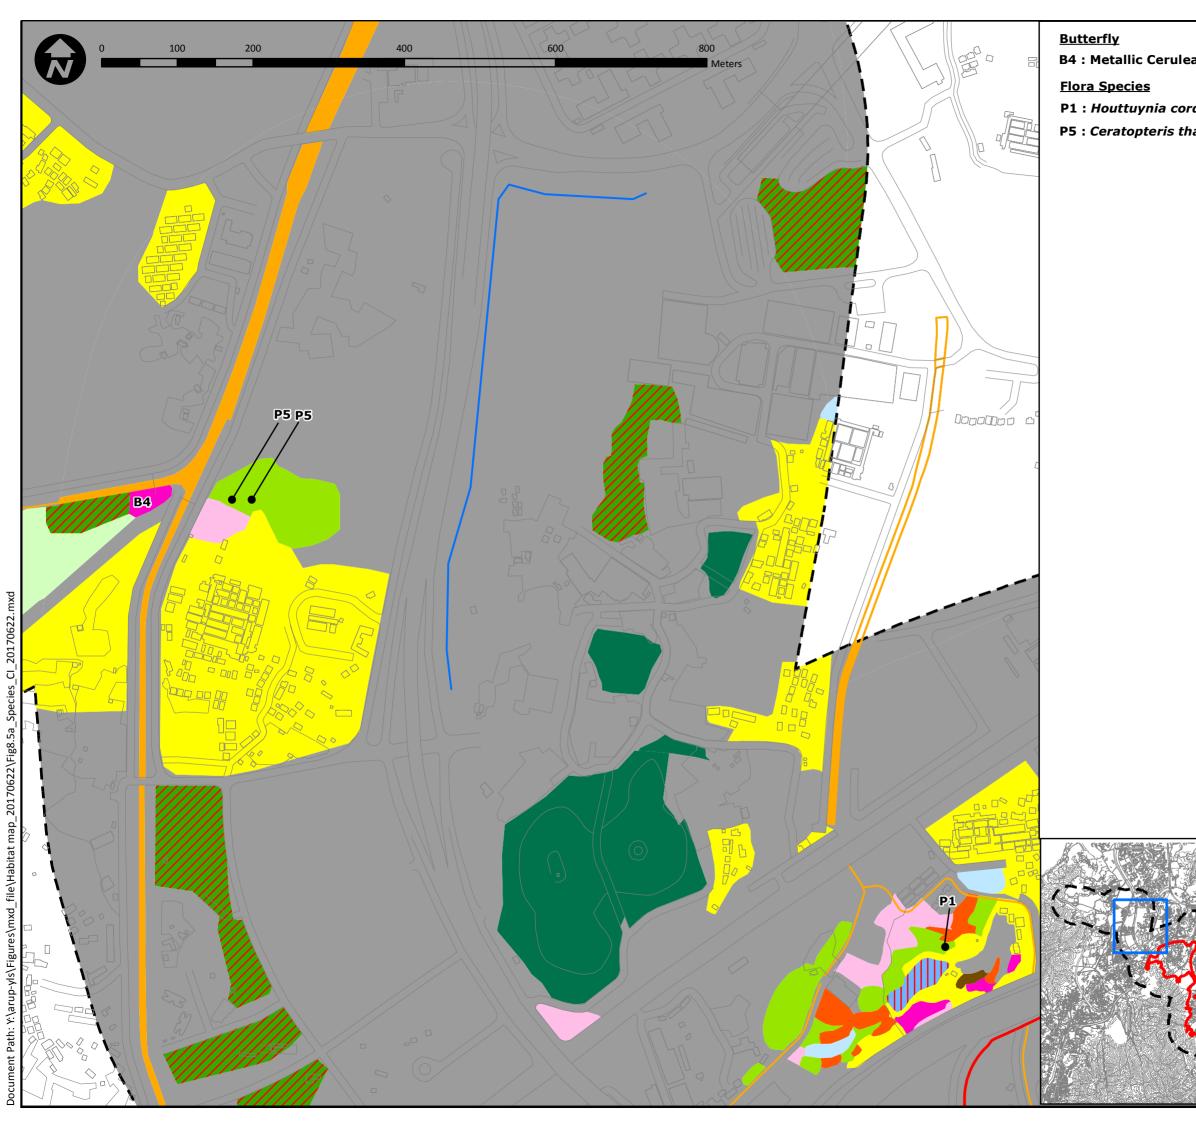

|                      | <u></u>      | ٦    | 500m Assessment Area              |       |           |
|----------------------|--------------|------|-----------------------------------|-------|-----------|
| an                   |              | ]    | PDA Boundary                      |       |           |
|                      |              |      | Watercourse                       |       |           |
|                      |              |      | Channelised Watercourse           |       |           |
| data                 |              |      | Pond                              |       |           |
| alictroides          |              |      |                                   |       |           |
|                      |              |      | Inactive Fish Pond                |       |           |
|                      |              |      | Dry Agricultural Land             |       |           |
|                      |              |      | Wet Agricultural Land             |       |           |
|                      |              |      | Inactive Agricultural Land        |       |           |
|                      |              |      | Grassland                         |       |           |
|                      |              |      | Secondary Woodland                |       |           |
|                      | 11           |      | Plantation                        |       |           |
|                      |              |      | Orchard                           |       |           |
|                      |              |      | Village Area                      |       |           |
|                      |              |      | -                                 |       |           |
|                      |              |      | Wasteland                         |       |           |
|                      |              |      | Developed Area                    |       |           |
|                      |              |      |                                   |       |           |
|                      |              |      |                                   |       |           |
|                      |              |      |                                   |       |           |
|                      |              |      |                                   |       |           |
|                      |              |      |                                   |       |           |
|                      |              |      |                                   |       |           |
|                      |              |      |                                   |       |           |
|                      |              |      |                                   |       |           |
|                      |              |      |                                   |       |           |
|                      |              |      |                                   |       |           |
|                      |              |      |                                   |       |           |
|                      |              |      |                                   |       |           |
|                      |              |      |                                   |       |           |
|                      |              |      |                                   | 1     |           |
|                      |              |      |                                   | +     |           |
|                      |              |      |                                   |       |           |
|                      |              |      |                                   |       |           |
|                      | Rev<br>Consu |      | escription                        | Ву    | Date      |
|                      | Consu        | iita | ARUP                              |       |           |
|                      |              |      | AIQI                              |       |           |
|                      | Contra       | act  | No. and Title                     |       |           |
|                      | Agree        | em   | ent No. CE 35/2012 (CE)           |       |           |
|                      | Plann        | nin  | g and Engineering Study for       |       |           |
|                      |              |      | s Sites in Yuen Long South        |       |           |
|                      | - Inve       | esti | gation                            |       |           |
|                      | Drawi        | ing  | title                             |       |           |
|                      |              |      |                                   |       |           |
|                      |              |      | Species (Non-avifauna Specie      | s and |           |
|                      |              | I    | Plant Species) of Conservation Im | porta | nce       |
|                      |              |      |                                   |       |           |
|                      | Drowin       |      |                                   |       | Rev.      |
| Con the second       | Drawin       |      | Figure 8.5a                       |       | -         |
|                      | Drawn        |      | JH Date Checked LV                | V Ar  | proved GL |
| <b>S1</b>            | Scale        |      | 1:5,000 Status                    |       |           |
| Tel Diffe            |              |      | COPYRIGHT RESERVED                |       |           |
|                      |              |      |                                   |       |           |
|                      |              |      | CEDD                              |       |           |
|                      |              |      | □                                 | 割署    |           |
|                      |              | (    | Civil Engineering and Plan        | nning |           |
| Carl ED States - 451 |              |      | Development Department Dep        | artmo |           |