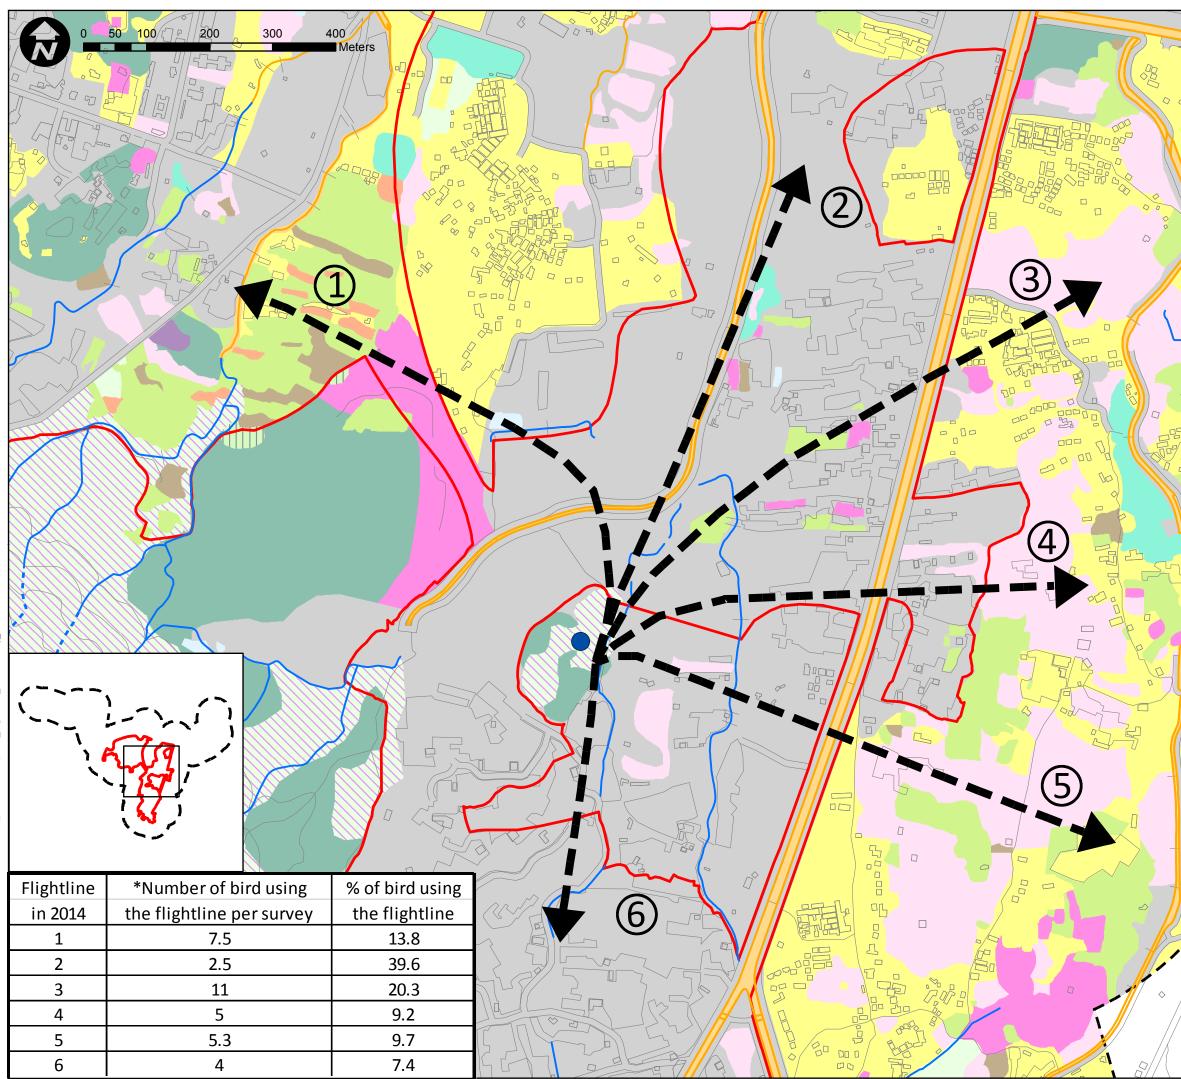

|       |                                                                                              | PDA Boundary                                                                                                                                                                                                                                                                                                                                                                                                                                                                                                                                                                                                                                                                                                                                                                                                                                                                                                                                                                                                                                                                                                                                                                                                                                                                                                                                                                                                                                                                                                                                                                                                                                                                                                                                                                                                                                                                                                                                                                                                                                                                                                                                 |       |                  |
|-------|----------------------------------------------------------------------------------------------|----------------------------------------------------------------------------------------------------------------------------------------------------------------------------------------------------------------------------------------------------------------------------------------------------------------------------------------------------------------------------------------------------------------------------------------------------------------------------------------------------------------------------------------------------------------------------------------------------------------------------------------------------------------------------------------------------------------------------------------------------------------------------------------------------------------------------------------------------------------------------------------------------------------------------------------------------------------------------------------------------------------------------------------------------------------------------------------------------------------------------------------------------------------------------------------------------------------------------------------------------------------------------------------------------------------------------------------------------------------------------------------------------------------------------------------------------------------------------------------------------------------------------------------------------------------------------------------------------------------------------------------------------------------------------------------------------------------------------------------------------------------------------------------------------------------------------------------------------------------------------------------------------------------------------------------------------------------------------------------------------------------------------------------------------------------------------------------------------------------------------------------------|-------|------------------|
|       |                                                                                              | 500m Assessment Area                                                                                                                                                                                                                                                                                                                                                                                                                                                                                                                                                                                                                                                                                                                                                                                                                                                                                                                                                                                                                                                                                                                                                                                                                                                                                                                                                                                                                                                                                                                                                                                                                                                                                                                                                                                                                                                                                                                                                                                                                                                                                                                         |       |                  |
|       |                                                                                              | Observation Point                                                                                                                                                                                                                                                                                                                                                                                                                                                                                                                                                                                                                                                                                                                                                                                                                                                                                                                                                                                                                                                                                                                                                                                                                                                                                                                                                                                                                                                                                                                                                                                                                                                                                                                                                                                                                                                                                                                                                                                                                                                                                                                            |       |                  |
|       |                                                                                              | Flightline in 2014 Survey                                                                                                                                                                                                                                                                                                                                                                                                                                                                                                                                                                                                                                                                                                                                                                                                                                                                                                                                                                                                                                                                                                                                                                                                                                                                                                                                                                                                                                                                                                                                                                                                                                                                                                                                                                                                                                                                                                                                                                                                                                                                                                                    |       |                  |
|       |                                                                                              | Seasonal Watercourse                                                                                                                                                                                                                                                                                                                                                                                                                                                                                                                                                                                                                                                                                                                                                                                                                                                                                                                                                                                                                                                                                                                                                                                                                                                                                                                                                                                                                                                                                                                                                                                                                                                                                                                                                                                                                                                                                                                                                                                                                                                                                                                         |       |                  |
|       |                                                                                              | - Watercourse                                                                                                                                                                                                                                                                                                                                                                                                                                                                                                                                                                                                                                                                                                                                                                                                                                                                                                                                                                                                                                                                                                                                                                                                                                                                                                                                                                                                                                                                                                                                                                                                                                                                                                                                                                                                                                                                                                                                                                                                                                                                                                                                |       |                  |
|       |                                                                                              | Channelised Watercourse                                                                                                                                                                                                                                                                                                                                                                                                                                                                                                                                                                                                                                                                                                                                                                                                                                                                                                                                                                                                                                                                                                                                                                                                                                                                                                                                                                                                                                                                                                                                                                                                                                                                                                                                                                                                                                                                                                                                                                                                                                                                                                                      |       |                  |
|       |                                                                                              | Pond                                                                                                                                                                                                                                                                                                                                                                                                                                                                                                                                                                                                                                                                                                                                                                                                                                                                                                                                                                                                                                                                                                                                                                                                                                                                                                                                                                                                                                                                                                                                                                                                                                                                                                                                                                                                                                                                                                                                                                                                                                                                                                                                         |       |                  |
|       |                                                                                              |                                                                                                                                                                                                                                                                                                                                                                                                                                                                                                                                                                                                                                                                                                                                                                                                                                                                                                                                                                                                                                                                                                                                                                                                                                                                                                                                                                                                                                                                                                                                                                                                                                                                                                                                                                                                                                                                                                                                                                                                                                                                                                                                              |       |                  |
|       |                                                                                              | Dry Agricultural Land                                                                                                                                                                                                                                                                                                                                                                                                                                                                                                                                                                                                                                                                                                                                                                                                                                                                                                                                                                                                                                                                                                                                                                                                                                                                                                                                                                                                                                                                                                                                                                                                                                                                                                                                                                                                                                                                                                                                                                                                                                                                                                                        |       |                  |
|       |                                                                                              | Wet Agricultural Land                                                                                                                                                                                                                                                                                                                                                                                                                                                                                                                                                                                                                                                                                                                                                                                                                                                                                                                                                                                                                                                                                                                                                                                                                                                                                                                                                                                                                                                                                                                                                                                                                                                                                                                                                                                                                                                                                                                                                                                                                                                                                                                        |       |                  |
|       |                                                                                              | Inactive Agricultural Land                                                                                                                                                                                                                                                                                                                                                                                                                                                                                                                                                                                                                                                                                                                                                                                                                                                                                                                                                                                                                                                                                                                                                                                                                                                                                                                                                                                                                                                                                                                                                                                                                                                                                                                                                                                                                                                                                                                                                                                                                                                                                                                   |       |                  |
|       |                                                                                              | Seasonally Wet Grassland                                                                                                                                                                                                                                                                                                                                                                                                                                                                                                                                                                                                                                                                                                                                                                                                                                                                                                                                                                                                                                                                                                                                                                                                                                                                                                                                                                                                                                                                                                                                                                                                                                                                                                                                                                                                                                                                                                                                                                                                                                                                                                                     |       |                  |
|       |                                                                                              | Grassland                                                                                                                                                                                                                                                                                                                                                                                                                                                                                                                                                                                                                                                                                                                                                                                                                                                                                                                                                                                                                                                                                                                                                                                                                                                                                                                                                                                                                                                                                                                                                                                                                                                                                                                                                                                                                                                                                                                                                                                                                                                                                                                                    |       |                  |
|       |                                                                                              | Grassland/Shrubland                                                                                                                                                                                                                                                                                                                                                                                                                                                                                                                                                                                                                                                                                                                                                                                                                                                                                                                                                                                                                                                                                                                                                                                                                                                                                                                                                                                                                                                                                                                                                                                                                                                                                                                                                                                                                                                                                                                                                                                                                                                                                                                          |       |                  |
|       |                                                                                              | Secondary Woodland                                                                                                                                                                                                                                                                                                                                                                                                                                                                                                                                                                                                                                                                                                                                                                                                                                                                                                                                                                                                                                                                                                                                                                                                                                                                                                                                                                                                                                                                                                                                                                                                                                                                                                                                                                                                                                                                                                                                                                                                                                                                                                                           |       |                  |
|       |                                                                                              | Lychee Woodland                                                                                                                                                                                                                                                                                                                                                                                                                                                                                                                                                                                                                                                                                                                                                                                                                                                                                                                                                                                                                                                                                                                                                                                                                                                                                                                                                                                                                                                                                                                                                                                                                                                                                                                                                                                                                                                                                                                                                                                                                                                                                                                              |       |                  |
|       |                                                                                              | Orchard                                                                                                                                                                                                                                                                                                                                                                                                                                                                                                                                                                                                                                                                                                                                                                                                                                                                                                                                                                                                                                                                                                                                                                                                                                                                                                                                                                                                                                                                                                                                                                                                                                                                                                                                                                                                                                                                                                                                                                                                                                                                                                                                      |       |                  |
|       |                                                                                              | Nursery                                                                                                                                                                                                                                                                                                                                                                                                                                                                                                                                                                                                                                                                                                                                                                                                                                                                                                                                                                                                                                                                                                                                                                                                                                                                                                                                                                                                                                                                                                                                                                                                                                                                                                                                                                                                                                                                                                                                                                                                                                                                                                                                      |       |                  |
|       |                                                                                              | Village Area                                                                                                                                                                                                                                                                                                                                                                                                                                                                                                                                                                                                                                                                                                                                                                                                                                                                                                                                                                                                                                                                                                                                                                                                                                                                                                                                                                                                                                                                                                                                                                                                                                                                                                                                                                                                                                                                                                                                                                                                                                                                                                                                 |       |                  |
|       |                                                                                              | Wasteland                                                                                                                                                                                                                                                                                                                                                                                                                                                                                                                                                                                                                                                                                                                                                                                                                                                                                                                                                                                                                                                                                                                                                                                                                                                                                                                                                                                                                                                                                                                                                                                                                                                                                                                                                                                                                                                                                                                                                                                                                                                                                                                                    |       |                  |
|       |                                                                                              | Developed Area                                                                                                                                                                                                                                                                                                                                                                                                                                                                                                                                                                                                                                                                                                                                                                                                                                                                                                                                                                                                                                                                                                                                                                                                                                                                                                                                                                                                                                                                                                                                                                                                                                                                                                                                                                                                                                                                                                                                                                                                                                                                                                                               |       |                  |
|       |                                                                                              |                                                                                                                                                                                                                                                                                                                                                                                                                                                                                                                                                                                                                                                                                                                                                                                                                                                                                                                                                                                                                                                                                                                                                                                                                                                                                                                                                                                                                                                                                                                                                                                                                                                                                                                                                                                                                                                                                                                                                                                                                                                                                                                                              |       |                  |
| En ?  |                                                                                              |                                                                                                                                                                                                                                                                                                                                                                                                                                                                                                                                                                                                                                                                                                                                                                                                                                                                                                                                                                                                                                                                                                                                                                                                                                                                                                                                                                                                                                                                                                                                                                                                                                                                                                                                                                                                                                                                                                                                                                                                                                                                                                                                              |       |                  |
| LEG Y |                                                                                              |                                                                                                                                                                                                                                                                                                                                                                                                                                                                                                                                                                                                                                                                                                                                                                                                                                                                                                                                                                                                                                                                                                                                                                                                                                                                                                                                                                                                                                                                                                                                                                                                                                                                                                                                                                                                                                                                                                                                                                                                                                                                                                                                              |       |                  |
| 1     |                                                                                              |                                                                                                                                                                                                                                                                                                                                                                                                                                                                                                                                                                                                                                                                                                                                                                                                                                                                                                                                                                                                                                                                                                                                                                                                                                                                                                                                                                                                                                                                                                                                                                                                                                                                                                                                                                                                                                                                                                                                                                                                                                                                                                                                              |       |                  |
|       |                                                                                              | Arrows are indicative only and g                                                                                                                                                                                                                                                                                                                                                                                                                                                                                                                                                                                                                                                                                                                                                                                                                                                                                                                                                                                                                                                                                                                                                                                                                                                                                                                                                                                                                                                                                                                                                                                                                                                                                                                                                                                                                                                                                                                                                                                                                                                                                                             |       |                  |
| 15th  | direction of travel. These flight lines do not indicate landing points of foraging habitats. |                                                                                                                                                                                                                                                                                                                                                                                                                                                                                                                                                                                                                                                                                                                                                                                                                                                                                                                                                                                                                                                                                                                                                                                                                                                                                                                                                                                                                                                                                                                                                                                                                                                                                                                                                                                                                                                                                                                                                                                                                                                                                                                                              |       |                  |
|       |                                                                                              |                                                                                                                                                                                                                                                                                                                                                                                                                                                                                                                                                                                                                                                                                                                                                                                                                                                                                                                                                                                                                                                                                                                                                                                                                                                                                                                                                                                                                                                                                                                                                                                                                                                                                                                                                                                                                                                                                                                                                                                                                                                                                                                                              | -     |                  |
| Za F  |                                                                                              |                                                                                                                                                                                                                                                                                                                                                                                                                                                                                                                                                                                                                                                                                                                                                                                                                                                                                                                                                                                                                                                                                                                                                                                                                                                                                                                                                                                                                                                                                                                                                                                                                                                                                                                                                                                                                                                                                                                                                                                                                                                                                                                                              |       |                  |
| MADE  |                                                                                              |                                                                                                                                                                                                                                                                                                                                                                                                                                                                                                                                                                                                                                                                                                                                                                                                                                                                                                                                                                                                                                                                                                                                                                                                                                                                                                                                                                                                                                                                                                                                                                                                                                                                                                                                                                                                                                                                                                                                                                                                                                                                                                                                              |       |                  |
|       | Rev                                                                                          | Description                                                                                                                                                                                                                                                                                                                                                                                                                                                                                                                                                                                                                                                                                                                                                                                                                                                                                                                                                                                                                                                                                                                                                                                                                                                                                                                                                                                                                                                                                                                                                                                                                                                                                                                                                                                                                                                                                                                                                                                                                                                                                                                                  | _     |                  |
|       |                                                                                              | Description                                                                                                                                                                                                                                                                                                                                                                                                                                                                                                                                                                                                                                                                                                                                                                                                                                                                                                                                                                                                                                                                                                                                                                                                                                                                                                                                                                                                                                                                                                                                                                                                                                                                                                                                                                                                                                                                                                                                                                                                                                                                                                                                  | D R V | Data             |
|       | Const                                                                                        | ultant                                                                                                                                                                                                                                                                                                                                                                                                                                                                                                                                                                                                                                                                                                                                                                                                                                                                                                                                                                                                                                                                                                                                                                                                                                                                                                                                                                                                                                                                                                                                                                                                                                                                                                                                                                                                                                                                                                                                                                                                                                                                                                                                       | Ву    | Date             |
|       | Const                                                                                        |                                                                                                                                                                                                                                                                                                                                                                                                                                                                                                                                                                                                                                                                                                                                                                                                                                                                                                                                                                                                                                                                                                                                                                                                                                                                                                                                                                                                                                                                                                                                                                                                                                                                                                                                                                                                                                                                                                                                                                                                                                                                                                                                              | Ву    | Date             |
|       |                                                                                              | ARUP                                                                                                                                                                                                                                                                                                                                                                                                                                                                                                                                                                                                                                                                                                                                                                                                                                                                                                                                                                                                                                                                                                                                                                                                                                                                                                                                                                                                                                                                                                                                                                                                                                                                                                                                                                                                                                                                                                                                                                                                                                                                                                                                         | Ву    | Date             |
|       | Contr                                                                                        | ARUP                                                                                                                                                                                                                                                                                                                                                                                                                                                                                                                                                                                                                                                                                                                                                                                                                                                                                                                                                                                                                                                                                                                                                                                                                                                                                                                                                                                                                                                                                                                                                                                                                                                                                                                                                                                                                                                                                                                                                                                                                                                                                                                                         | Ву    | Date             |
|       | Contr                                                                                        | ARUP                                                                                                                                                                                                                                                                                                                                                                                                                                                                                                                                                                                                                                                                                                                                                                                                                                                                                                                                                                                                                                                                                                                                                                                                                                                                                                                                                                                                                                                                                                                                                                                                                                                                                                                                                                                                                                                                                                                                                                                                                                                                                                                                         | Ву    | Date             |
|       | Contr<br>Agree<br>Planr                                                                      | ARUP<br>act No. and Title<br>ement No. CE 35/2012 (CE)<br>ning and Engineering Study for                                                                                                                                                                                                                                                                                                                                                                                                                                                                                                                                                                                                                                                                                                                                                                                                                                                                                                                                                                                                                                                                                                                                                                                                                                                                                                                                                                                                                                                                                                                                                                                                                                                                                                                                                                                                                                                                                                                                                                                                                                                     | Ву    | Date             |
|       | Contr<br>Agree<br>Planr<br>Hous                                                              | ARUP<br>act No. and Title<br>ement No. CE 35/2012 (CE)                                                                                                                                                                                                                                                                                                                                                                                                                                                                                                                                                                                                                                                                                                                                                                                                                                                                                                                                                                                                                                                                                                                                                                                                                                                                                                                                                                                                                                                                                                                                                                                                                                                                                                                                                                                                                                                                                                                                                                                                                                                                                       | Ву    | Date             |
|       | Contr<br>Agree<br>Planr<br>Hous<br>- Inve                                                    | ARUP<br>act No. and Title<br>ement No. CE 35/2012 (CE)<br>ning and Engineering Study for<br>ing Sites in Yuen Long South                                                                                                                                                                                                                                                                                                                                                                                                                                                                                                                                                                                                                                                                                                                                                                                                                                                                                                                                                                                                                                                                                                                                                                                                                                                                                                                                                                                                                                                                                                                                                                                                                                                                                                                                                                                                                                                                                                                                                                                                                     | Ву    | Date             |
|       | Contr<br>Agree<br>Planr<br>Hous<br>- Inve                                                    | ARUP<br>act No. and Title<br>ement No. CE 35/2012 (CE)<br>ning and Engineering Study for<br>ing Sites in Yuen Long South<br>estigation                                                                                                                                                                                                                                                                                                                                                                                                                                                                                                                                                                                                                                                                                                                                                                                                                                                                                                                                                                                                                                                                                                                                                                                                                                                                                                                                                                                                                                                                                                                                                                                                                                                                                                                                                                                                                                                                                                                                                                                                       | Ву    | Date             |
|       | Contr<br>Agree<br>Planr<br>Hous<br>- Inve                                                    | ARUP<br>act No. and Title<br>ement No. CE 35/2012 (CE)<br>ning and Engineering Study for<br>ing Sites in Yuen Long South<br>estigation                                                                                                                                                                                                                                                                                                                                                                                                                                                                                                                                                                                                                                                                                                                                                                                                                                                                                                                                                                                                                                                                                                                                                                                                                                                                                                                                                                                                                                                                                                                                                                                                                                                                                                                                                                                                                                                                                                                                                                                                       | Ву    | Date             |
|       | Contr<br>Agree<br>Planr<br>Hous<br>- Inve                                                    | ARUP<br>act No. and Title<br>ement No. CE 35/2012 (CE)<br>ning and Engineering Study for<br>ing Sites in Yuen Long South<br>estigation                                                                                                                                                                                                                                                                                                                                                                                                                                                                                                                                                                                                                                                                                                                                                                                                                                                                                                                                                                                                                                                                                                                                                                                                                                                                                                                                                                                                                                                                                                                                                                                                                                                                                                                                                                                                                                                                                                                                                                                                       | Ву    | Date             |
|       | Contr<br>Agree<br>Planr<br>Hous<br>- Inve                                                    | ARUP<br>act No. and Title<br>ement No. CE 35/2012 (CE)<br>ning and Engineering Study for<br>ing Sites in Yuen Long South<br>estigation<br>ing title                                                                                                                                                                                                                                                                                                                                                                                                                                                                                                                                                                                                                                                                                                                                                                                                                                                                                                                                                                                                                                                                                                                                                                                                                                                                                                                                                                                                                                                                                                                                                                                                                                                                                                                                                                                                                                                                                                                                                                                          | Ву    | Date             |
|       | Contr<br>Agree<br>Planr<br>Hous<br>- Inve<br>Draw                                            | ARUP<br>act No. and Title<br>ement No. CE 35/2012 (CE)<br>ning and Engineering Study for<br>ing Sites in Yuen Long South<br>estigation<br>ing title<br>Flightline Map in 2014                                                                                                                                                                                                                                                                                                                                                                                                                                                                                                                                                                                                                                                                                                                                                                                                                                                                                                                                                                                                                                                                                                                                                                                                                                                                                                                                                                                                                                                                                                                                                                                                                                                                                                                                                                                                                                                                                                                                                                |       | Date             |
|       | Contr<br>Agree<br>Planr<br>Hous<br>- Inve<br>Draw                                            | ARUP<br>act No. and Title<br>ement No. CE 35/2012 (CE)<br>ning and Engineering Study for<br>ing Sites in Yuen Long South<br>estigation<br>ing title<br>Flightline Map in 2014<br>Figure 8.9a                                                                                                                                                                                                                                                                                                                                                                                                                                                                                                                                                                                                                                                                                                                                                                                                                                                                                                                                                                                                                                                                                                                                                                                                                                                                                                                                                                                                                                                                                                                                                                                                                                                                                                                                                                                                                                                                                                                                                 |       | Rev              |
|       | Contr<br>Agree<br>Planr<br>Hous<br>- Inve<br>Draw                                            | ARUP act No. and Title ement No. CE 35/2012 (CE) ning and Engineering Study for ing Sites in Yuen Long South estigation ing title Flightline Map in 2014 Flightline Map in 2014 If the state of the stat               |       |                  |
|       | Contr<br>Agree<br>Planr<br>Hous<br>- Inve<br>Draw                                            | ARUP act No. and Title ement No. CE 35/2012 (CE) ning and Engineering Study for ing Sites in Yuen Long South estigation ing title Flightline Map in 2014 Flightline Map in 2014 H Date 22 Jun 2017 Checked G                                                                                                                                                                                                                                                                                                                                                                                                                                                                                                                                                                                                                                                                                                                                                                                                                                                                                                                                                                                                                                                                                                                                                                                                                                                                                                                                                                                                                                                                                                                                                                                                                                                                                                                                                                                                                                                                                                                                 |       | Rev              |
|       | Contr<br>Agree<br>Planr<br>Hous<br>- Inve<br>Draw                                            | ARUP act No. and Title ement No. CE 35/2012 (CE) ning and Engineering Study for ing Sites in Yuen Long South estigation ing title Flightline Map in 2014 Flightline Map in 2014 JH Date 22 Jun 2017 Checked G 1:6,000 Status                                                                                                                                                                                                                                                                                                                                                                                                                                                                                                                                                                                                                                                                                                                                                                                                                                                                                                                                                                                                                                                                                                                                                                                                                                                                                                                                                                                                                                                                                                                                                                                                                                                                                                                                                                                                                                                                                                                 |       | Rev              |
|       | Contr<br>Agree<br>Planr<br>Hous<br>- Inve<br>Draw                                            | ARUP act No. and Title ement No. CE 35/2012 (CE) ning and Engineering Study for ing Sites in Yuen Long South estigation ing title Flightline Map in 2014 Flightline Map in 2014 JH Date 22 Jun 2017 Checked G 1:6,000 Status                                                                                                                                                                                                                                                                                                                                                                                                                                                                                                                                                                                                                                                                                                                                                                                                                                                                                                                                                                                                                                                                                                                                                                                                                                                                                                                                                                                                                                                                                                                                                                                                                                                                                                                                                                                                                                                                                                                 |       | Rev              |
|       | Contr<br>Agree<br>Planr<br>Hous<br>- Inve<br>Draw                                            | ARUP<br>act No. and Title<br>ement No. CE 35/2012 (CE)<br>ning and Engineering Study for<br>ing Sites in Yuen Long South<br>estigation<br>ing title<br>Flightline Map in 2014<br>restrict of the second of the secon |       | Rev<br>proved GL |
|       | Contr<br>Agree<br>Planr<br>Hous<br>- Inve<br>Draw                                            | ARUP<br>act No. and Title<br>ement No. CE 35/2012 (CE)<br>ning and Engineering Study for<br>ing Sites in Yuen Long South<br>estigation<br>ing title<br>Flightline Map in 2014<br>Flightline Map in 2014<br>BIH Date<br>22 Jun 2017 Checked G<br>1:6,000 Status<br>COPYRIGHT RESERVED                                                                                                                                                                                                                                                                                                                                                                                                                                                                                                                                                                                                                                                                                                                                                                                                                                                                                                                                                                                                                                                                                                                                                                                                                                                                                                                                                                                                                                                                                                                                                                                                                                                                                                                                                                                                                                                         |       | Rev<br>proved GL |