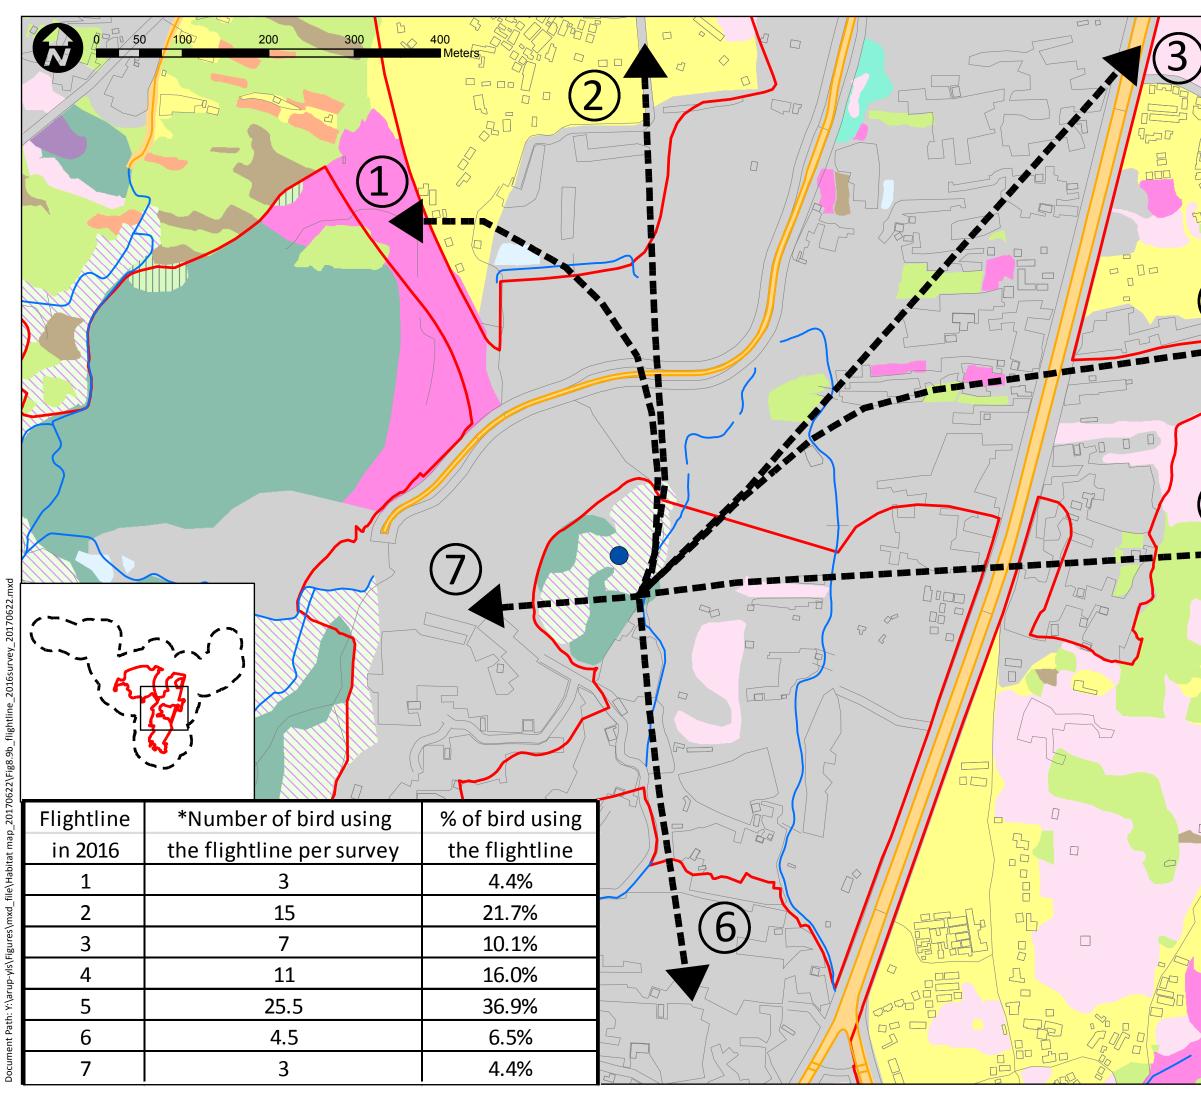

|       | PDA Boundary                                  |                   |           |
|-------|-----------------------------------------------|-------------------|-----------|
|       | 500m Assessment Area                          |                   |           |
| /     | Observation Point                             |                   |           |
|       | <ul> <li>Flightline in 2016 Survey</li> </ul> |                   |           |
|       | <ul> <li>Seasonal Watercourse</li> </ul>      |                   |           |
|       | Watercourse                                   |                   |           |
|       | Channelised Watercourse                       |                   |           |
|       | Pond                                          |                   |           |
|       | Dry Agricultural Land                         |                   |           |
|       |                                               |                   |           |
|       | Wet Agricultural Land                         |                   |           |
|       | Inactive Agricultural Land                    |                   |           |
|       | Seasonally Wet Grassland                      |                   |           |
|       | Grassland/Shrubland                           |                   |           |
| 4/~   | Secondary Woodland                            |                   |           |
|       | Lychee Woodland                               |                   |           |
|       | Orchard                                       |                   |           |
|       | Nursery                                       |                   |           |
|       | Village Area                                  |                   |           |
|       | Wasteland                                     |                   |           |
|       | Developed Area                                |                   |           |
|       |                                               |                   |           |
|       |                                               |                   |           |
|       |                                               |                   |           |
| 5)    |                                               |                   |           |
|       |                                               |                   |           |
|       | Note: Arrows are indicative only and gi       | ive a             | general   |
|       | direction of travel. These flight lines do    |                   |           |
|       | landing points of foraging habitats.          |                   |           |
|       |                                               |                   |           |
|       |                                               | +                 |           |
| -0-10 |                                               |                   |           |
|       | Rev Description                               | Ву                | Date      |
|       | Consultant                                    |                   |           |
|       | AIQI                                          |                   |           |
|       | Contract No. and Title                        |                   |           |
|       | Agreement No. CE 35/2012 (CE)                 |                   |           |
|       | Planning and Engineering Study for            |                   |           |
|       | Housing Sites in Yuen Long South              |                   |           |
|       | - Investigation                               |                   |           |
|       | Drawing title                                 |                   |           |
|       |                                               |                   |           |
|       | Flightline Map in 2016                        |                   |           |
|       |                                               |                   |           |
|       |                                               |                   |           |
|       | Figure 8.9b                                   | 1                 | Rev. –    |
|       | Drawn JH Date Checked GL                      | Ap                | proved GL |
|       | Scale 1:4,400 Status                          |                   |           |
|       | COPYRIGHT RESERVED                            |                   |           |
|       |                                               |                   |           |
|       |                                               |                   |           |
|       |                                               | 見<br>劃署<br>anning |           |
|       |                                               | partm             |           |