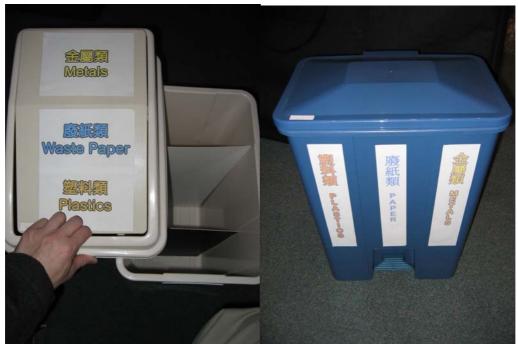

容易使用,體積小,容易擺放,可以應用在家居或辦公室。

You can modify a small rubbish bin into waste separation bin.

Easy to use, compact size, easy to fit in, can be used in home and office.

家居廢物分類回收的其他設計。

Some other forms of source separation at home DIY.