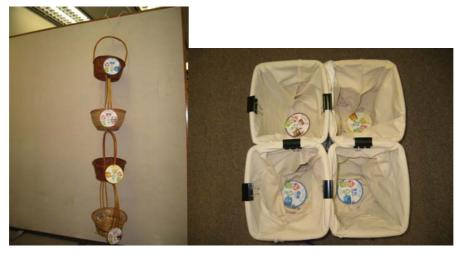

靈活及慳地方。

This design is flexible and can be set up easily in a small area.

結構堅固。有輪子的設計能令分類回收變得更方便。

Durable and robust. With its portable design, source separation can become more efficient.

布質設計,能便於清洗。 This DIY bag is washable.