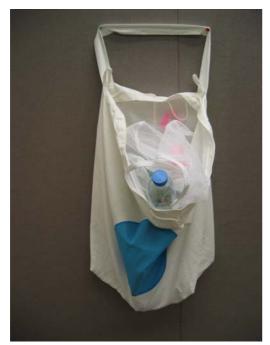

靈活及慳地方。

This design is flexible and can be set up easily in a small area.

結構堅固。有輪子的設計能令分類回收變得更方便。

Durable and robust. With its portable design, source separation can become more efficient.

布質設計,能便於清洗。 This DIY bag is washable.