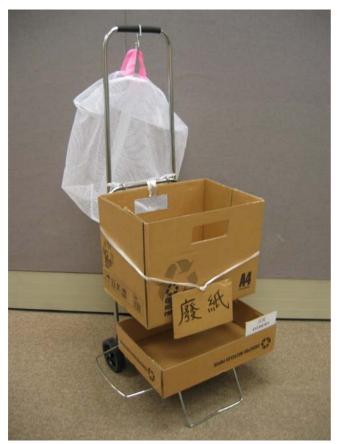

花點心思,你的購物車也可成爲家居分類回收站。

You can even convert a shopping cart into a waste separation station at your home.

上下格設計使家居回收便於進行。

Source separation at home become more convenient by its double decking design.

將家居垃圾箱改良類回收桶。

靈活及慳地方。

This design is flexible and can be set up easily in a small area.

結構堅固。有輪子的設計能令分類回收變得更方便。

Durable and robust. With its portable design, source separation can become more efficient.

布質設計,能便於清洗。 This DIY bag is washable.