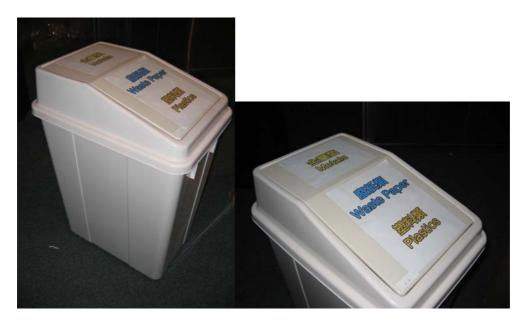

容易使用,體積小,容易擺放,可以應用在家居或辦公室。

You can modify a small rubbish bin into waste separation bin.

Easy to use, compact size, easy to fit in, can be used in home and office.

家居廢物分類回收的其他設計。

Some other forms of source separation at home DIY.