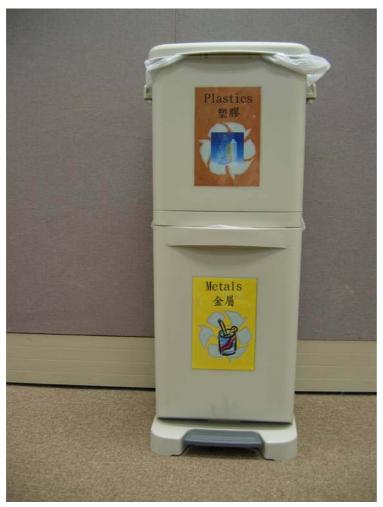

共分兩格,上層可放塑膠類及金屬類,下層可放廢紙類,分類桶旁邊更可勾起 環保袋,方便回收其他可回收物品。

You can use the upper compartment for plastics and metals and the lower compartment for waste paper. You can also hang up a recycling bag at the side for other recyclables.