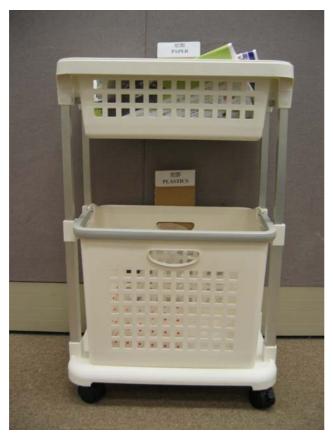

靈活及慳地方。

This design is flexible and can be set up easily in a small area.

結構堅固。有輪子的設計能令分類回收變得更方便。

Durable and robust. With its portable design, source separation can become more efficient.

布質設計,能便於清洗。 This DIY bag is washable.

花點心思,你的購物車也可成爲家居分類回收站。

You can even convert a shopping cart into a waste separation station at your home.

上下格設計使家居回收便於進行。

Source separation at home become more convenient by its double decking design.

將家居垃圾箱改良類回收桶。