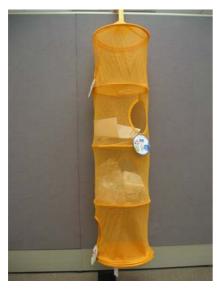

容易使用,體積小,容易擺放,可以應用在家居或辦公室。

You can modify a small rubbish bin into waste separation bin.

Easy to use, compact size, easy to fit in, can be used in home and office.

家居廢物分類回收的其他設計。

Some other forms of source separation at home DIY.