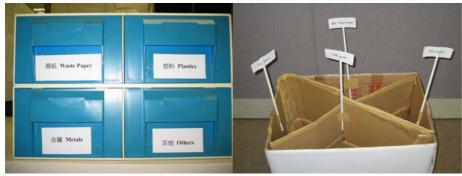

容易使用,體積小,容易擺放,可以應用在家居或辦公室。

You can modify a small rubbish bin into waste separation bin.

Easy to use, compact size, easy to fit in, can be used in home and office.

家居廢物分類回收的其他設計。

Some other forms of source separation at home DIY.