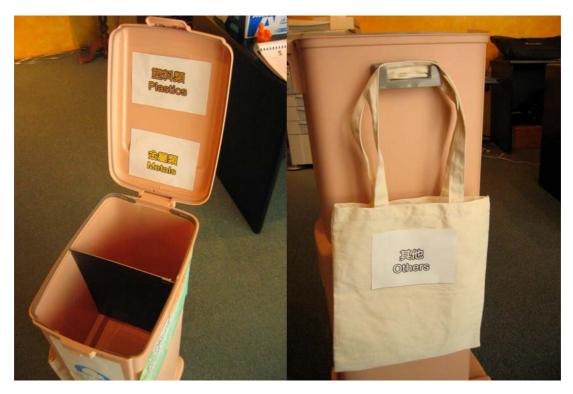

共分兩格,上層可放塑膠類及金屬類,下層可放廢紙類,分類桶旁邊更可勾起 環保袋,方便回收其他可回收物品。

You can use the upper compartment for plastics and metals and the lower compartment for waste paper. You can also hang up a recycling bag at the side for other recyclables.

容易使用,體積小,容易擺放,可以應用在家居或辦公室。

You can modify a small rubbish bin into waste separation bin.

Easy to use, compact size, easy to fit in, can be used in home and office.

家居廢物分類回收的其他設計。

Some other forms of source separation at home DIY.