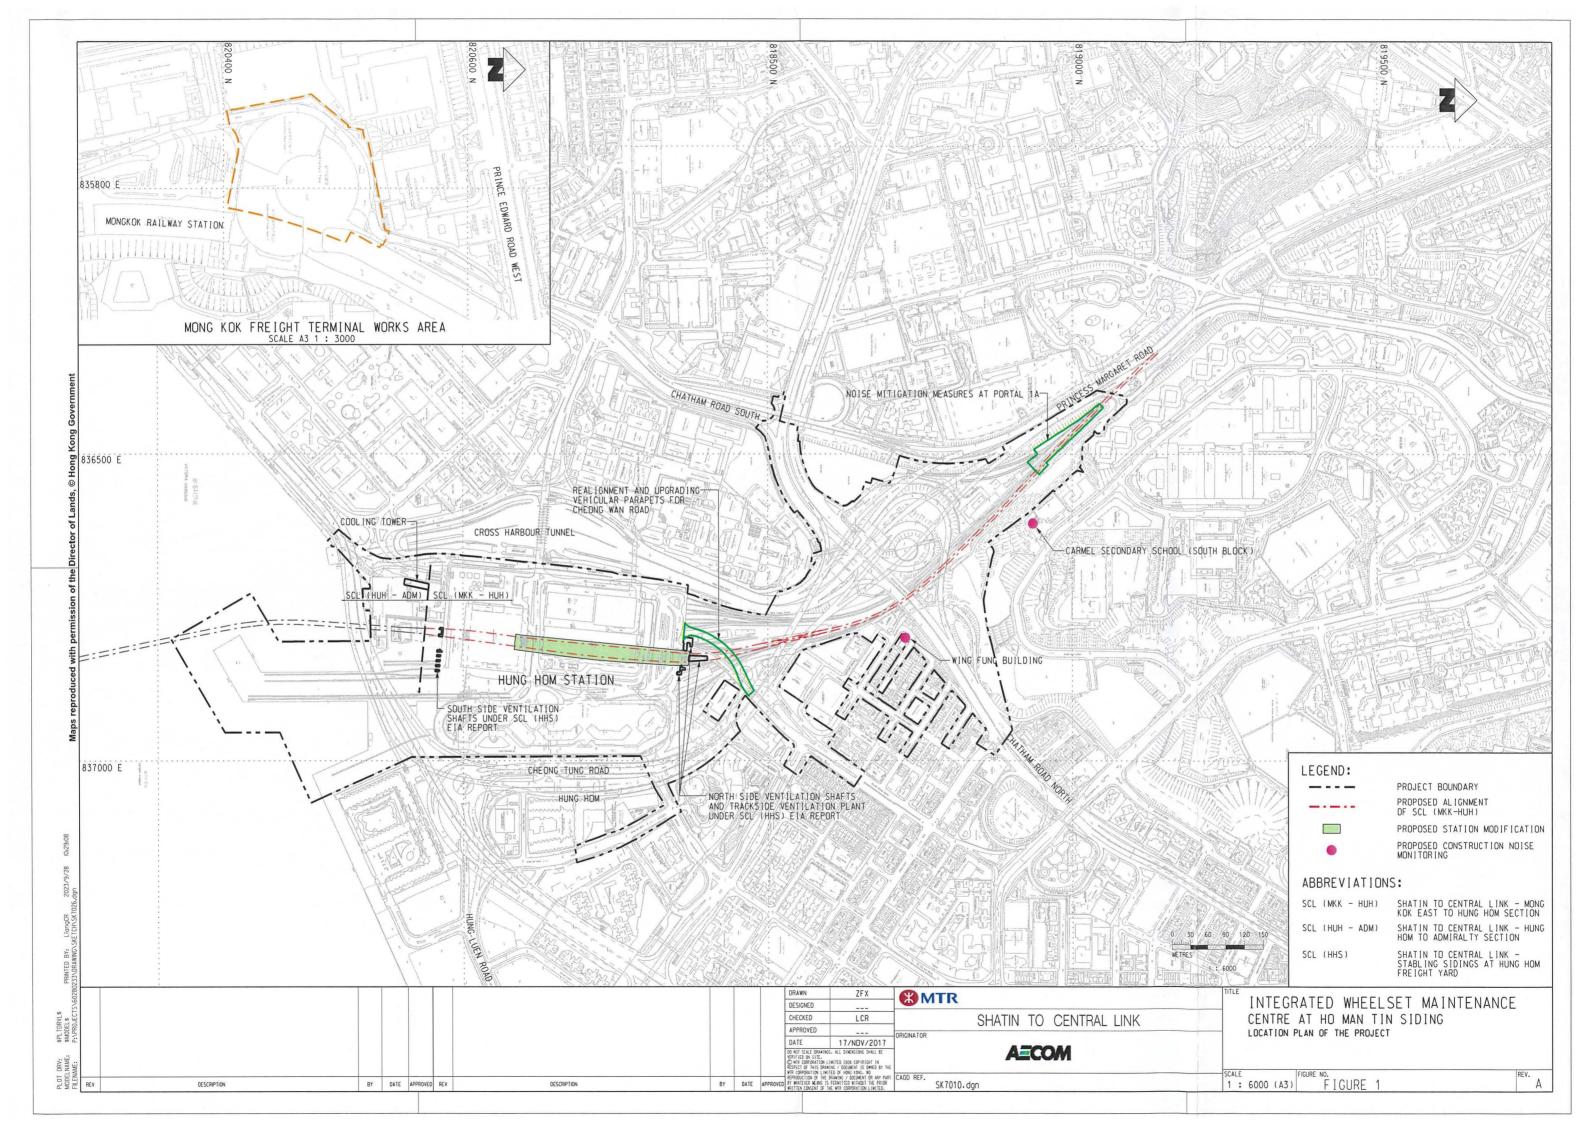

# PART D PROPOSED VARIATIONS TO THE CONDITIONS IN CURRENT ENVIRONMENTAL PERMIT

| D1.                                                   | D2.                                                                                                                               | D3.                                                                                                                                                                                                                                                                                                                                                                                                              | D4.                                                                               | D5.                                                                                                         | D6.                                                                                                                                                                                                                      | D7.                                                                                                                                                                                                                                                                                |
|-------------------------------------------------------|-----------------------------------------------------------------------------------------------------------------------------------|------------------------------------------------------------------------------------------------------------------------------------------------------------------------------------------------------------------------------------------------------------------------------------------------------------------------------------------------------------------------------------------------------------------|-----------------------------------------------------------------------------------|-------------------------------------------------------------------------------------------------------------|--------------------------------------------------------------------------------------------------------------------------------------------------------------------------------------------------------------------------|------------------------------------------------------------------------------------------------------------------------------------------------------------------------------------------------------------------------------------------------------------------------------------|
| Condition(s) in the Current<br>Environmental Permit : | Proposed Variation(s) :                                                                                                           | Reason for Variation(s) :                                                                                                                                                                                                                                                                                                                                                                                        | Describe the environmental<br>changes arising from the<br>proposed variation(s) : | Describe how the<br>environment and the<br>community might be<br>affected by the proposed<br>variation(s) : | Describe how and to what<br>extent the environmental<br>performance requirements<br>set out in the EIA report<br>previously approved or<br>project profile previously<br>submitted for this project<br>may be affected : | Describe any additional<br>measures proposed to<br>eliminate, reduce or control<br>any adverse environmental<br>impact arising from the<br>proposed variation(s) and to<br>meet the requirements in the<br>Technical Memorandum on<br>Environmental Impact<br>Assessment Process : |
| Figure 1                                              | Adjusting the project<br>boundary to exclude<br>the Homantin Siding<br>in the figure. (Please<br>refer to the attached<br>figure) | The modification<br>works of Homantin<br>Siding (HMS)<br>governed by<br>Environmental Permit<br>No. EP-437/2012/A<br>was completed and<br>HMS is no longer in<br>use for SCL(MKK-<br>HUH) Project.<br>The HMS will be<br>transformed to<br>Integrated Wheelset<br>Maintenance Centre<br>(iWMC) and a new<br>environmental permit<br>will be applied for the<br>construction and the<br>operation of the<br>iWMC. | No environmental<br>change is expected<br>arising from the<br>proposed variation. | The environment<br>and the community<br>will not be affected<br>by the proposed<br>variation.               | The environmental<br>performance<br>requirements set<br>out in the approved<br>EIA report will not<br>be affected.                                                                                                       | No additional<br>mitigation measure<br>is required for the<br>proposed variation.                                                                                                                                                                                                  |