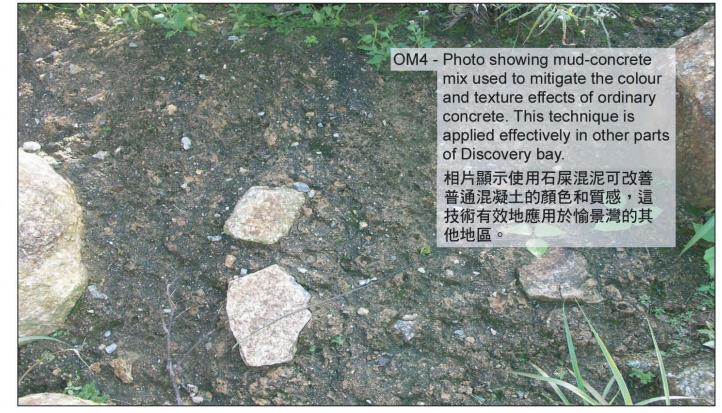

| 識別號碼          | 景觀和視覺舒緩措施                                                                                                                                                                                                                                                                                                                                                                                                                                                                                                                                                                                                                                                                                                                                                                                                                                                                                                                                                                                                                                                                                                                                                                                                                                                                                                                                                                                                                                                                                                                                                                                                                                                                                                                                                                                                                                                                                                                                                                                                                                                                                                                      | 執行代理                  | 管理代理                                            | 保養代理                       |
|---------------|--------------------------------------------------------------------------------------------------------------------------------------------------------------------------------------------------------------------------------------------------------------------------------------------------------------------------------------------------------------------------------------------------------------------------------------------------------------------------------------------------------------------------------------------------------------------------------------------------------------------------------------------------------------------------------------------------------------------------------------------------------------------------------------------------------------------------------------------------------------------------------------------------------------------------------------------------------------------------------------------------------------------------------------------------------------------------------------------------------------------------------------------------------------------------------------------------------------------------------------------------------------------------------------------------------------------------------------------------------------------------------------------------------------------------------------------------------------------------------------------------------------------------------------------------------------------------------------------------------------------------------------------------------------------------------------------------------------------------------------------------------------------------------------------------------------------------------------------------------------------------------------------------------------------------------------------------------------------------------------------------------------------------------------------------------------------------------------------------------------------------------|-----------------------|-------------------------------------------------|----------------------------|
| ID No.        | Landscape and Visual Mitigation Measures                                                                                                                                                                                                                                                                                                                                                                                                                                                                                                                                                                                                                                                                                                                                                                                                                                                                                                                                                                                                                                                                                                                                                                                                                                                                                                                                                                                                                                                                                                                                                                                                                                                                                                                                                                                                                                                                                                                                                                                                                                                                                       | Implementation        | Management Agency                               | Maintenance Agency         |
|               | As a residence of the second processing and  | Agency                |                                                 |                            |
| 工階段 Constru   |                                                                                                                                                                                                                                                                                                                                                                                                                                                                                                                                                                                                                                                                                                                                                                                                                                                                                                                                                                                                                                                                                                                                                                                                                                                                                                                                                                                                                                                                                                                                                                                                                                                                                                                                                                                                                                                                                                                                                                                                                                                                                                                                | (Inschipting property |                                                 | 12400000                   |
| CM1           | 保護鄰近現有的天然和半天然植物                                                                                                                                                                                                                                                                                                                                                                                                                                                                                                                                                                                                                                                                                                                                                                                                                                                                                                                                                                                                                                                                                                                                                                                                                                                                                                                                                                                                                                                                                                                                                                                                                                                                                                                                                                                                                                                                                                                                                                                                                                                                                                                | 香港興業                  | 不適用                                             | 不適用                        |
|               | Protection of existing adjacent natural and semi natural vegetation                                                                                                                                                                                                                                                                                                                                                                                                                                                                                                                                                                                                                                                                                                                                                                                                                                                                                                                                                                                                                                                                                                                                                                                                                                                                                                                                                                                                                                                                                                                                                                                                                                                                                                                                                                                                                                                                                                                                                                                                                                                            | HKR                   | N/A                                             | N/A                        |
|               | 臨時在未動工而暴露的泥土斜坡上進行噴草                                                                                                                                                                                                                                                                                                                                                                                                                                                                                                                                                                                                                                                                                                                                                                                                                                                                                                                                                                                                                                                                                                                                                                                                                                                                                                                                                                                                                                                                                                                                                                                                                                                                                                                                                                                                                                                                                                                                                                                                                                                                                                            | 香港興業                  | 不適用                                             | 不適用                        |
|               | Temporary hydroseeding of exposed soil slopes not under construction                                                                                                                                                                                                                                                                                                                                                                                                                                                                                                                                                                                                                                                                                                                                                                                                                                                                                                                                                                                                                                                                                                                                                                                                                                                                                                                                                                                                                                                                                                                                                                                                                                                                                                                                                                                                                                                                                                                                                                                                                                                           | HKR                   | N/A                                             | N/A                        |
| OMO           | た。日日はカリアのナー                                                                                                                                                                                                                                                                                                                                                                                                                                                                                                                                                                                                                                                                                                                                                                                                                                                                                                                                                                                                                                                                                                                                                                                                                                                                                                                                                                                                                                                                                                                                                                                                                                                                                                                                                                                                                                                                                                                                                                                                                                                                                                                    | 25. VH 080 HW         |                                                 | ₹#B                        |
| CM3           | <b>晚間燈光管制</b>                                                                                                                                                                                                                                                                                                                                                                                                                                                                                                                                                                                                                                                                                                                                                                                                                                                                                                                                                                                                                                                                                                                                                                                                                                                                                                                                                                                                                                                                                                                                                                                                                                                                                                                                                                                                                                                                                                                                                                                                                                                                                                                  | 香港興業                  | 不適用                                             | 不適用                        |
| (2)           | Control of night-time lighting                                                                                                                                                                                                                                                                                                                                                                                                                                                                                                                                                                                                                                                                                                                                                                                                                                                                                                                                                                                                                                                                                                                                                                                                                                                                                                                                                                                                                                                                                                                                                                                                                                                                                                                                                                                                                                                                                                                                                                                                                                                                                                 | HKR                   | N/A                                             | N/A                        |
| CM4           | 剎走及儲存表土,供園景種植工程再用                                                                                                                                                                                                                                                                                                                                                                                                                                                                                                                                                                                                                                                                                                                                                                                                                                                                                                                                                                                                                                                                                                                                                                                                                                                                                                                                                                                                                                                                                                                                                                                                                                                                                                                                                                                                                                                                                                                                                                                                                                                                                                              | 香港興業                  | 不適用                                             | 不適用                        |
|               | Topsoil stripped and stored for re-use in the construction of soft landscape works                                                                                                                                                                                                                                                                                                                                                                                                                                                                                                                                                                                                                                                                                                                                                                                                                                                                                                                                                                                                                                                                                                                                                                                                                                                                                                                                                                                                                                                                                                                                                                                                                                                                                                                                                                                                                                                                                                                                                                                                                                             | HKR                   | N/A                                             | N/A                        |
| CM5           | 縮減工作區的範圍                                                                                                                                                                                                                                                                                                                                                                                                                                                                                                                                                                                                                                                                                                                                                                                                                                                                                                                                                                                                                                                                                                                                                                                                                                                                                                                                                                                                                                                                                                                                                                                                                                                                                                                                                                                                                                                                                                                                                                                                                                                                                                                       | 香港興業                  | 不適用                                             | 不適用                        |
|               | Minimise extent of working area                                                                                                                                                                                                                                                                                                                                                                                                                                                                                                                                                                                                                                                                                                                                                                                                                                                                                                                                                                                                                                                                                                                                                                                                                                                                                                                                                                                                                                                                                                                                                                                                                                                                                                                                                                                                                                                                                                                                                                                                                                                                                                | HKR                   | N/A                                             | N/A                        |
| CM6           | 縮減削入斜坡的範圍                                                                                                                                                                                                                                                                                                                                                                                                                                                                                                                                                                                                                                                                                                                                                                                                                                                                                                                                                                                                                                                                                                                                                                                                                                                                                                                                                                                                                                                                                                                                                                                                                                                                                                                                                                                                                                                                                                                                                                                                                                                                                                                      | 香港興業                  | 不適用                                             | 不適用                        |
|               | Minimise extent of cutting into slope                                                                                                                                                                                                                                                                                                                                                                                                                                                                                                                                                                                                                                                                                                                                                                                                                                                                                                                                                                                                                                                                                                                                                                                                                                                                                                                                                                                                                                                                                                                                                                                                                                                                                                                                                                                                                                                                                                                                                                                                                                                                                          | HKR                   | N/A                                             | N/A                        |
| СМ7           | 縮短施工期                                                                                                                                                                                                                                                                                                                                                                                                                                                                                                                                                                                                                                                                                                                                                                                                                                                                                                                                                                                                                                                                                                                                                                                                                                                                                                                                                                                                                                                                                                                                                                                                                                                                                                                                                                                                                                                                                                                                                                                                                                                                                                                          | 香港興業                  | 不適用                                             | 不適用                        |
|               | Minimise construction period                                                                                                                                                                                                                                                                                                                                                                                                                                                                                                                                                                                                                                                                                                                                                                                                                                                                                                                                                                                                                                                                                                                                                                                                                                                                                                                                                                                                                                                                                                                                                                                                                                                                                                                                                                                                                                                                                                                                                                                                                                                                                                   | HKR                   | N/A                                             | N/A                        |
| CM8           | 採取恰當的預防措施防止工地出現土壤流失,應進行臨時的溪澗改道措施,好讓工地的建築泥石、淤泥和沙石不                                                                                                                                                                                                                                                                                                                                                                                                                                                                                                                                                                                                                                                                                                                                                                                                                                                                                                                                                                                                                                                                                                                                                                                                                                                                                                                                                                                                                                                                                                                                                                                                                                                                                                                                                                                                                                                                                                                                                                                                                                                                              | 香港興業                  | 不適用                                             | 不適用                        |
|               | BE STANDED FOR THE RESIDENCE OF STANDED WORD PROBLEMS OF THE STANDED FOR THE S |                       | MANAGEM AND | 2000 - 12.<br>1 80 0 0 0 1 |
|               | 會給水流帶走。                                                                                                                                                                                                                                                                                                                                                                                                                                                                                                                                                                                                                                                                                                                                                                                                                                                                                                                                                                                                                                                                                                                                                                                                                                                                                                                                                                                                                                                                                                                                                                                                                                                                                                                                                                                                                                                                                                                                                                                                                                                                                                                        | HKR                   | N/A                                             | N/A                        |
|               | Take adequate precautions to prevent soil-erosion from the construction site. Any temporary diversion of the                                                                                                                                                                                                                                                                                                                                                                                                                                                                                                                                                                                                                                                                                                                                                                                                                                                                                                                                                                                                                                                                                                                                                                                                                                                                                                                                                                                                                                                                                                                                                                                                                                                                                                                                                                                                                                                                                                                                                                                                                   |                       |                                                 |                            |
|               | stream location should be done so that no construction debris, silt or sand or pollution from the construction site                                                                                                                                                                                                                                                                                                                                                                                                                                                                                                                                                                                                                                                                                                                                                                                                                                                                                                                                                                                                                                                                                                                                                                                                                                                                                                                                                                                                                                                                                                                                                                                                                                                                                                                                                                                                                                                                                                                                                                                                            |                       |                                                 |                            |
|               | is carried off by water run-off.                                                                                                                                                                                                                                                                                                                                                                                                                                                                                                                                                                                                                                                                                                                                                                                                                                                                                                                                                                                                                                                                                                                                                                                                                                                                                                                                                                                                                                                                                                                                                                                                                                                                                                                                                                                                                                                                                                                                                                                                                                                                                               |                       |                                                 |                            |
| 作階段 Operation | onal Phase                                                                                                                                                                                                                                                                                                                                                                                                                                                                                                                                                                                                                                                                                                                                                                                                                                                                                                                                                                                                                                                                                                                                                                                                                                                                                                                                                                                                                                                                                                                                                                                                                                                                                                                                                                                                                                                                                                                                                                                                                                                                                                                     |                       |                                                 |                            |
| OM1           | 林地種植從四方八面遮蔽擬建項目,近構造物的植物較密,越遠離構造物,植物種植越稀疏越隨意分佈,並與四                                                                                                                                                                                                                                                                                                                                                                                                                                                                                                                                                                                                                                                                                                                                                                                                                                                                                                                                                                                                                                                                                                                                                                                                                                                                                                                                                                                                                                                                                                                                                                                                                                                                                                                                                                                                                                                                                                                                                                                                                                                                              | 香港興業                  | 香港興業                                            | 香港興業                       |
|               | 周的植物生長混在一起。內環種植範圍將有密集式的樹木種植,原因是大部份視覺干擾在那裡出現。分散式的外                                                                                                                                                                                                                                                                                                                                                                                                                                                                                                                                                                                                                                                                                                                                                                                                                                                                                                                                                                                                                                                                                                                                                                                                                                                                                                                                                                                                                                                                                                                                                                                                                                                                                                                                                                                                                                                                                                                                                                                                                                                                              | HKR                   | HKR                                             | HKR                        |
|               | 環種植把作遮蔽用途的植物混在四周環境而並無打擾現有植物的生長。                                                                                                                                                                                                                                                                                                                                                                                                                                                                                                                                                                                                                                                                                                                                                                                                                                                                                                                                                                                                                                                                                                                                                                                                                                                                                                                                                                                                                                                                                                                                                                                                                                                                                                                                                                                                                                                                                                                                                                                                                                                                                                |                       |                                                 | 7.1.4.5                    |
|               |                                                                                                                                                                                                                                                                                                                                                                                                                                                                                                                                                                                                                                                                                                                                                                                                                                                                                                                                                                                                                                                                                                                                                                                                                                                                                                                                                                                                                                                                                                                                                                                                                                                                                                                                                                                                                                                                                                                                                                                                                                                                                                                                |                       |                                                 |                            |
|               | Woodland planting to screen the proposal on all sides, dense near the structure but in a less dense and more                                                                                                                                                                                                                                                                                                                                                                                                                                                                                                                                                                                                                                                                                                                                                                                                                                                                                                                                                                                                                                                                                                                                                                                                                                                                                                                                                                                                                                                                                                                                                                                                                                                                                                                                                                                                                                                                                                                                                                                                                   |                       |                                                 |                            |
|               | random manner further from the structure, so as to blend into the surrounding vegetation pattern. The inner                                                                                                                                                                                                                                                                                                                                                                                                                                                                                                                                                                                                                                                                                                                                                                                                                                                                                                                                                                                                                                                                                                                                                                                                                                                                                                                                                                                                                                                                                                                                                                                                                                                                                                                                                                                                                                                                                                                                                                                                                    |                       |                                                 |                            |
|               | zone planting area will be concentrated where the majority of disturbances have occurred. The scattered outer                                                                                                                                                                                                                                                                                                                                                                                                                                                                                                                                                                                                                                                                                                                                                                                                                                                                                                                                                                                                                                                                                                                                                                                                                                                                                                                                                                                                                                                                                                                                                                                                                                                                                                                                                                                                                                                                                                                                                                                                                  |                       |                                                 |                            |
|               | zone planting blends the screening vegetation into the surrounding environment without disturbing any existing                                                                                                                                                                                                                                                                                                                                                                                                                                                                                                                                                                                                                                                                                                                                                                                                                                                                                                                                                                                                                                                                                                                                                                                                                                                                                                                                                                                                                                                                                                                                                                                                                                                                                                                                                                                                                                                                                                                                                                                                                 |                       |                                                 |                            |
|               | vegetation.                                                                                                                                                                                                                                                                                                                                                                                                                                                                                                                                                                                                                                                                                                                                                                                                                                                                                                                                                                                                                                                                                                                                                                                                                                                                                                                                                                                                                                                                                                                                                                                                                                                                                                                                                                                                                                                                                                                                                                                                                                                                                                                    |                       |                                                 |                            |
| OM2           | 在任何削過的斜坡上再種植樹木、灌木和綠草,並因應合適的斜坡角度而種植。                                                                                                                                                                                                                                                                                                                                                                                                                                                                                                                                                                                                                                                                                                                                                                                                                                                                                                                                                                                                                                                                                                                                                                                                                                                                                                                                                                                                                                                                                                                                                                                                                                                                                                                                                                                                                                                                                                                                                                                                                                                                                            | 香港興業                  | 香港興業                                            | 香港興業                       |
| OM2           | The Control of the Co |                       | 101-45 (100-45) (\$100.00)                      | 12.0004999000              |
|               | Re-vegetation of any cut slopes with trees, shrubs and grasses as appropriate to the angle of slope.                                                                                                                                                                                                                                                                                                                                                                                                                                                                                                                                                                                                                                                                                                                                                                                                                                                                                                                                                                                                                                                                                                                                                                                                                                                                                                                                                                                                                                                                                                                                                                                                                                                                                                                                                                                                                                                                                                                                                                                                                           | HKR                   | HKR                                             | HKR                        |
| ОМЗ           | 在鄰近構造物的地方和在內置的種植架範圍內進行大量權木和樹木種植,藉以遮蔽構造物的景觀影響。在建築物                                                                                                                                                                                                                                                                                                                                                                                                                                                                                                                                                                                                                                                                                                                                                                                                                                                                                                                                                                                                                                                                                                                                                                                                                                                                                                                                                                                                                                                                                                                                                                                                                                                                                                                                                                                                                                                                                                                                                                                                                                                                              | 香港興業                  | 香港興業                                            | 香港興業                       |
| Owis          | 兩旁種有貼蹭生長的藤蔓,構造物的表面應用上有助蔓藤攀爬的物料。                                                                                                                                                                                                                                                                                                                                                                                                                                                                                                                                                                                                                                                                                                                                                                                                                                                                                                                                                                                                                                                                                                                                                                                                                                                                                                                                                                                                                                                                                                                                                                                                                                                                                                                                                                                                                                                                                                                                                                                                                                                                                                | HKR                   | HKR                                             | HKR                        |
|               |                                                                                                                                                                                                                                                                                                                                                                                                                                                                                                                                                                                                                                                                                                                                                                                                                                                                                                                                                                                                                                                                                                                                                                                                                                                                                                                                                                                                                                                                                                                                                                                                                                                                                                                                                                                                                                                                                                                                                                                                                                                                                                                                | Tusis                 | 111313                                          | THAT                       |
|               | Mass planting of shrubs and trees immediately adjacent to the structures and within the built-in planter to screen                                                                                                                                                                                                                                                                                                                                                                                                                                                                                                                                                                                                                                                                                                                                                                                                                                                                                                                                                                                                                                                                                                                                                                                                                                                                                                                                                                                                                                                                                                                                                                                                                                                                                                                                                                                                                                                                                                                                                                                                             |                       |                                                 |                            |
|               | the visual impacts of the structure. Sel-clinging climbing plants on the sides of the structures, which shall have                                                                                                                                                                                                                                                                                                                                                                                                                                                                                                                                                                                                                                                                                                                                                                                                                                                                                                                                                                                                                                                                                                                                                                                                                                                                                                                                                                                                                                                                                                                                                                                                                                                                                                                                                                                                                                                                                                                                                                                                             |                       |                                                 |                            |
|               | surface treatments conductive to clinging.                                                                                                                                                                                                                                                                                                                                                                                                                                                                                                                                                                                                                                                                                                                                                                                                                                                                                                                                                                                                                                                                                                                                                                                                                                                                                                                                                                                                                                                                                                                                                                                                                                                                                                                                                                                                                                                                                                                                                                                                                                                                                     |                       |                                                 |                            |
| OM4           | 應給構造物塗上暗啞和中性顏色,並應留有不平滑的質感及修飾面,藉以滅低光線反射,這適用於垂直的牆身和                                                                                                                                                                                                                                                                                                                                                                                                                                                                                                                                                                                                                                                                                                                                                                                                                                                                                                                                                                                                                                                                                                                                                                                                                                                                                                                                                                                                                                                                                                                                                                                                                                                                                                                                                                                                                                                                                                                                                                                                                                                                              | 香港興業                  | 香港興業                                            | 香港興業                       |
|               | 可從上面向下望的水平平台面。                                                                                                                                                                                                                                                                                                                                                                                                                                                                                                                                                                                                                                                                                                                                                                                                                                                                                                                                                                                                                                                                                                                                                                                                                                                                                                                                                                                                                                                                                                                                                                                                                                                                                                                                                                                                                                                                                                                                                                                                                                                                                                                 | HKR                   | HKR                                             | HKR                        |
|               | The structure shall be coloured using a recessive and neutral colour. Texture and finishes shall be rough to                                                                                                                                                                                                                                                                                                                                                                                                                                                                                                                                                                                                                                                                                                                                                                                                                                                                                                                                                                                                                                                                                                                                                                                                                                                                                                                                                                                                                                                                                                                                                                                                                                                                                                                                                                                                                                                                                                                                                                                                                   |                       |                                                 |                            |
|               | minimize reflection of light. This applies to the vertical walls and the horizontal deck surface which can be seen                                                                                                                                                                                                                                                                                                                                                                                                                                                                                                                                                                                                                                                                                                                                                                                                                                                                                                                                                                                                                                                                                                                                                                                                                                                                                                                                                                                                                                                                                                                                                                                                                                                                                                                                                                                                                                                                                                                                                                                                             |                       |                                                 |                            |
|               | from above.                                                                                                                                                                                                                                                                                                                                                                                                                                                                                                                                                                                                                                                                                                                                                                                                                                                                                                                                                                                                                                                                                                                                                                                                                                                                                                                                                                                                                                                                                                                                                                                                                                                                                                                                                                                                                                                                                                                                                                                                                                                                                                                    |                       |                                                 |                            |
|               |                                                                                                                                                                                                                                                                                                                                                                                                                                                                                                                                                                                                                                                                                                                                                                                                                                                                                                                                                                                                                                                                                                                                                                                                                                                                                                                                                                                                                                                                                                                                                                                                                                                                                                                                                                                                                                                                                                                                                                                                                                                                                                                                |                       |                                                 |                            |
| OM5           | 應把構造物設於溪澗路徑,那裡的角度約 30°至 40°,這項程序必須進行,藉以減少工程和對斜坡造成的干擾。在                                                                                                                                                                                                                                                                                                                                                                                                                                                                                                                                                                                                                                                                                                                                                                                                                                                                                                                                                                                                                                                                                                                                                                                                                                                                                                                                                                                                                                                                                                                                                                                                                                                                                                                                                                                                                                                                                                                                                                                                                                                                         | 香港興業                  | 香港興業                                            | 香港興業                       |
|               | 此角度採用挖填技術將會發揮最大作用,並可藉以減低構造物的景觀干擾。把建築物設於合適的峭壁上,將有助                                                                                                                                                                                                                                                                                                                                                                                                                                                                                                                                                                                                                                                                                                                                                                                                                                                                                                                                                                                                                                                                                                                                                                                                                                                                                                                                                                                                                                                                                                                                                                                                                                                                                                                                                                                                                                                                                                                                                                                                                                                                              | HKR                   | HKR                                             | HKR                        |
|               | 縮減切削斜坡工程的範圍。                                                                                                                                                                                                                                                                                                                                                                                                                                                                                                                                                                                                                                                                                                                                                                                                                                                                                                                                                                                                                                                                                                                                                                                                                                                                                                                                                                                                                                                                                                                                                                                                                                                                                                                                                                                                                                                                                                                                                                                                                                                                                                                   |                       |                                                 |                            |
|               | The structures should be positioned along the stream paths where the angle is about 30°-40°. This shall be                                                                                                                                                                                                                                                                                                                                                                                                                                                                                                                                                                                                                                                                                                                                                                                                                                                                                                                                                                                                                                                                                                                                                                                                                                                                                                                                                                                                                                                                                                                                                                                                                                                                                                                                                                                                                                                                                                                                                                                                                     |                       |                                                 |                            |
|               | done to minimize the works and disturbances on the slope. Cut-an-fill techniques will also be optimized at this                                                                                                                                                                                                                                                                                                                                                                                                                                                                                                                                                                                                                                                                                                                                                                                                                                                                                                                                                                                                                                                                                                                                                                                                                                                                                                                                                                                                                                                                                                                                                                                                                                                                                                                                                                                                                                                                                                                                                                                                                |                       |                                                 |                            |
|               | angle which will reduce the visual intrusion of the structures. Locating the structures on convenient rock                                                                                                                                                                                                                                                                                                                                                                                                                                                                                                                                                                                                                                                                                                                                                                                                                                                                                                                                                                                                                                                                                                                                                                                                                                                                                                                                                                                                                                                                                                                                                                                                                                                                                                                                                                                                                                                                                                                                                                                                                     |                       |                                                 |                            |
|               | outcrops will also reduce the extent of slope cutting works.                                                                                                                                                                                                                                                                                                                                                                                                                                                                                                                                                                                                                                                                                                                                                                                                                                                                                                                                                                                                                                                                                                                                                                                                                                                                                                                                                                                                                                                                                                                                                                                                                                                                                                                                                                                                                                                                                                                                                                                                                                                                   |                       |                                                 |                            |
|               | sates ago time and reduced the extent of drope conting marks.                                                                                                                                                                                                                                                                                                                                                                                                                                                                                                                                                                                                                                                                                                                                                                                                                                                                                                                                                                                                                                                                                                                                                                                                                                                                                                                                                                                                                                                                                                                                                                                                                                                                                                                                                                                                                                                                                                                                                                                                                                                                  |                       |                                                 |                            |