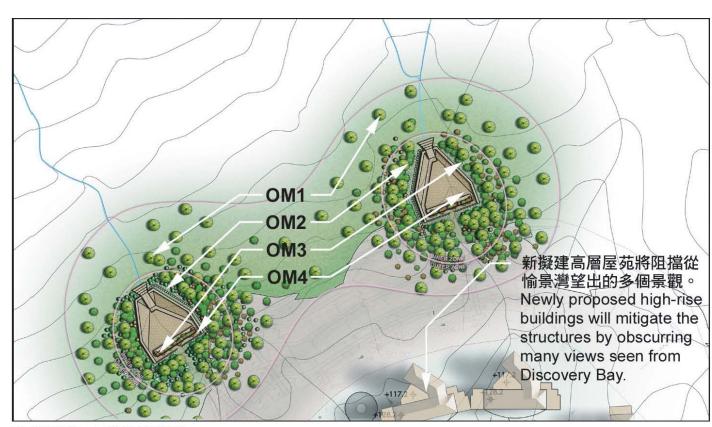

| 識別號碼          | 景觀和視覺舒緩措施                                                                                                                                                                                                                                                                                                                                                                                                                                                                                                                                                                                                                                                                                                                                                                                                                                                                                                                                                                                                                                                                                                                                                                                                                                                                                                                                                                                                                                                                                                                                                                                                                                                                                                                                                                                                                                                                                                                                                                                                                                                                                                                      | 執行代理                  | 管理代理                                            | 保養代理                       |
|---------------|--------------------------------------------------------------------------------------------------------------------------------------------------------------------------------------------------------------------------------------------------------------------------------------------------------------------------------------------------------------------------------------------------------------------------------------------------------------------------------------------------------------------------------------------------------------------------------------------------------------------------------------------------------------------------------------------------------------------------------------------------------------------------------------------------------------------------------------------------------------------------------------------------------------------------------------------------------------------------------------------------------------------------------------------------------------------------------------------------------------------------------------------------------------------------------------------------------------------------------------------------------------------------------------------------------------------------------------------------------------------------------------------------------------------------------------------------------------------------------------------------------------------------------------------------------------------------------------------------------------------------------------------------------------------------------------------------------------------------------------------------------------------------------------------------------------------------------------------------------------------------------------------------------------------------------------------------------------------------------------------------------------------------------------------------------------------------------------------------------------------------------|-----------------------|-------------------------------------------------|----------------------------|
| ID No.        | Landscape and Visual Mitigation Measures                                                                                                                                                                                                                                                                                                                                                                                                                                                                                                                                                                                                                                                                                                                                                                                                                                                                                                                                                                                                                                                                                                                                                                                                                                                                                                                                                                                                                                                                                                                                                                                                                                                                                                                                                                                                                                                                                                                                                                                                                                                                                       | Implementation        | Management Agency                               | Maintenance Agency         |
|               | As a residence of the second processing and  | Agency                |                                                 |                            |
| 工階段 Constru   |                                                                                                                                                                                                                                                                                                                                                                                                                                                                                                                                                                                                                                                                                                                                                                                                                                                                                                                                                                                                                                                                                                                                                                                                                                                                                                                                                                                                                                                                                                                                                                                                                                                                                                                                                                                                                                                                                                                                                                                                                                                                                                                                | (Inschipting property |                                                 | 12400000                   |
| CM1           | 保護鄰近現有的天然和半天然植物                                                                                                                                                                                                                                                                                                                                                                                                                                                                                                                                                                                                                                                                                                                                                                                                                                                                                                                                                                                                                                                                                                                                                                                                                                                                                                                                                                                                                                                                                                                                                                                                                                                                                                                                                                                                                                                                                                                                                                                                                                                                                                                | 香港興業                  | 不適用                                             | 不適用                        |
|               | Protection of existing adjacent natural and semi natural vegetation                                                                                                                                                                                                                                                                                                                                                                                                                                                                                                                                                                                                                                                                                                                                                                                                                                                                                                                                                                                                                                                                                                                                                                                                                                                                                                                                                                                                                                                                                                                                                                                                                                                                                                                                                                                                                                                                                                                                                                                                                                                            | HKR                   | N/A                                             | N/A                        |
|               | 臨時在未動工而暴露的泥土斜坡上進行噴草                                                                                                                                                                                                                                                                                                                                                                                                                                                                                                                                                                                                                                                                                                                                                                                                                                                                                                                                                                                                                                                                                                                                                                                                                                                                                                                                                                                                                                                                                                                                                                                                                                                                                                                                                                                                                                                                                                                                                                                                                                                                                                            | 香港興業                  | 不適用                                             | 不適用                        |
|               | Temporary hydroseeding of exposed soil slopes not under construction                                                                                                                                                                                                                                                                                                                                                                                                                                                                                                                                                                                                                                                                                                                                                                                                                                                                                                                                                                                                                                                                                                                                                                                                                                                                                                                                                                                                                                                                                                                                                                                                                                                                                                                                                                                                                                                                                                                                                                                                                                                           | HKR                   | N/A                                             | N/A                        |
| OMO           | た。日日はカリアのナー                                                                                                                                                                                                                                                                                                                                                                                                                                                                                                                                                                                                                                                                                                                                                                                                                                                                                                                                                                                                                                                                                                                                                                                                                                                                                                                                                                                                                                                                                                                                                                                                                                                                                                                                                                                                                                                                                                                                                                                                                                                                                                                    | 25. VH 080 HW         |                                                 | ₹#B                        |
| CM3           | <b>晚間燈光管制</b>                                                                                                                                                                                                                                                                                                                                                                                                                                                                                                                                                                                                                                                                                                                                                                                                                                                                                                                                                                                                                                                                                                                                                                                                                                                                                                                                                                                                                                                                                                                                                                                                                                                                                                                                                                                                                                                                                                                                                                                                                                                                                                                  | 香港興業                  | 不適用                                             | 不適用                        |
| (2)           | Control of night-time lighting                                                                                                                                                                                                                                                                                                                                                                                                                                                                                                                                                                                                                                                                                                                                                                                                                                                                                                                                                                                                                                                                                                                                                                                                                                                                                                                                                                                                                                                                                                                                                                                                                                                                                                                                                                                                                                                                                                                                                                                                                                                                                                 | HKR                   | N/A                                             | N/A                        |
| CM4           | 剎走及儲存表土,供園景種植工程再用                                                                                                                                                                                                                                                                                                                                                                                                                                                                                                                                                                                                                                                                                                                                                                                                                                                                                                                                                                                                                                                                                                                                                                                                                                                                                                                                                                                                                                                                                                                                                                                                                                                                                                                                                                                                                                                                                                                                                                                                                                                                                                              | 香港興業                  | 不適用                                             | 不適用                        |
|               | Topsoil stripped and stored for re-use in the construction of soft landscape works                                                                                                                                                                                                                                                                                                                                                                                                                                                                                                                                                                                                                                                                                                                                                                                                                                                                                                                                                                                                                                                                                                                                                                                                                                                                                                                                                                                                                                                                                                                                                                                                                                                                                                                                                                                                                                                                                                                                                                                                                                             | HKR                   | N/A                                             | N/A                        |
| CM5           | 縮減工作區的範圍                                                                                                                                                                                                                                                                                                                                                                                                                                                                                                                                                                                                                                                                                                                                                                                                                                                                                                                                                                                                                                                                                                                                                                                                                                                                                                                                                                                                                                                                                                                                                                                                                                                                                                                                                                                                                                                                                                                                                                                                                                                                                                                       | 香港興業                  | 不適用                                             | 不適用                        |
|               | Minimise extent of working area                                                                                                                                                                                                                                                                                                                                                                                                                                                                                                                                                                                                                                                                                                                                                                                                                                                                                                                                                                                                                                                                                                                                                                                                                                                                                                                                                                                                                                                                                                                                                                                                                                                                                                                                                                                                                                                                                                                                                                                                                                                                                                | HKR                   | N/A                                             | N/A                        |
| CM6           | 縮減削入斜坡的範圍                                                                                                                                                                                                                                                                                                                                                                                                                                                                                                                                                                                                                                                                                                                                                                                                                                                                                                                                                                                                                                                                                                                                                                                                                                                                                                                                                                                                                                                                                                                                                                                                                                                                                                                                                                                                                                                                                                                                                                                                                                                                                                                      | 香港興業                  | 不適用                                             | 不適用                        |
|               | Minimise extent of cutting into slope                                                                                                                                                                                                                                                                                                                                                                                                                                                                                                                                                                                                                                                                                                                                                                                                                                                                                                                                                                                                                                                                                                                                                                                                                                                                                                                                                                                                                                                                                                                                                                                                                                                                                                                                                                                                                                                                                                                                                                                                                                                                                          | HKR                   | N/A                                             | N/A                        |
| СМ7           | 縮短施工期                                                                                                                                                                                                                                                                                                                                                                                                                                                                                                                                                                                                                                                                                                                                                                                                                                                                                                                                                                                                                                                                                                                                                                                                                                                                                                                                                                                                                                                                                                                                                                                                                                                                                                                                                                                                                                                                                                                                                                                                                                                                                                                          | 香港興業                  | 不適用                                             | 不適用                        |
|               | Minimise construction period                                                                                                                                                                                                                                                                                                                                                                                                                                                                                                                                                                                                                                                                                                                                                                                                                                                                                                                                                                                                                                                                                                                                                                                                                                                                                                                                                                                                                                                                                                                                                                                                                                                                                                                                                                                                                                                                                                                                                                                                                                                                                                   | HKR                   | N/A                                             | N/A                        |
| CM8           | 採取恰當的預防措施防止工地出現土壤流失,應進行臨時的溪澗改道措施,好讓工地的建築泥石、淤泥和沙石不                                                                                                                                                                                                                                                                                                                                                                                                                                                                                                                                                                                                                                                                                                                                                                                                                                                                                                                                                                                                                                                                                                                                                                                                                                                                                                                                                                                                                                                                                                                                                                                                                                                                                                                                                                                                                                                                                                                                                                                                                                                                              | 香港興業                  | 不適用                                             | 不適用                        |
|               | BE STANDED FOR THE RESIDENCE OF STANDED WORD PROBLEMS OF THE STANDED FOR THE S |                       | MANAGEM AND | 2000 - 12.<br>1 80 0 0 0 1 |
|               | 會給水流帶走。                                                                                                                                                                                                                                                                                                                                                                                                                                                                                                                                                                                                                                                                                                                                                                                                                                                                                                                                                                                                                                                                                                                                                                                                                                                                                                                                                                                                                                                                                                                                                                                                                                                                                                                                                                                                                                                                                                                                                                                                                                                                                                                        | HKR                   | N/A                                             | N/A                        |
|               | Take adequate precautions to prevent soil-erosion from the construction site. Any temporary diversion of the                                                                                                                                                                                                                                                                                                                                                                                                                                                                                                                                                                                                                                                                                                                                                                                                                                                                                                                                                                                                                                                                                                                                                                                                                                                                                                                                                                                                                                                                                                                                                                                                                                                                                                                                                                                                                                                                                                                                                                                                                   |                       |                                                 |                            |
|               | stream location should be done so that no construction debris, silt or sand or pollution from the construction site                                                                                                                                                                                                                                                                                                                                                                                                                                                                                                                                                                                                                                                                                                                                                                                                                                                                                                                                                                                                                                                                                                                                                                                                                                                                                                                                                                                                                                                                                                                                                                                                                                                                                                                                                                                                                                                                                                                                                                                                            |                       |                                                 |                            |
|               | is carried off by water run-off.                                                                                                                                                                                                                                                                                                                                                                                                                                                                                                                                                                                                                                                                                                                                                                                                                                                                                                                                                                                                                                                                                                                                                                                                                                                                                                                                                                                                                                                                                                                                                                                                                                                                                                                                                                                                                                                                                                                                                                                                                                                                                               |                       |                                                 |                            |
| 作階段 Operation | onal Phase                                                                                                                                                                                                                                                                                                                                                                                                                                                                                                                                                                                                                                                                                                                                                                                                                                                                                                                                                                                                                                                                                                                                                                                                                                                                                                                                                                                                                                                                                                                                                                                                                                                                                                                                                                                                                                                                                                                                                                                                                                                                                                                     |                       |                                                 |                            |
| OM1           | 林地種植從四方八面遮蔽擬建項目,近構造物的植物較密,越遠離構造物,植物種植越稀疏越隨意分佈,並與四                                                                                                                                                                                                                                                                                                                                                                                                                                                                                                                                                                                                                                                                                                                                                                                                                                                                                                                                                                                                                                                                                                                                                                                                                                                                                                                                                                                                                                                                                                                                                                                                                                                                                                                                                                                                                                                                                                                                                                                                                                                                              | 香港興業                  | 香港興業                                            | 香港興業                       |
|               | 周的植物生長混在一起。內環種植範圍將有密集式的樹木種植,原因是大部份視覺干擾在那裡出現。分散式的外                                                                                                                                                                                                                                                                                                                                                                                                                                                                                                                                                                                                                                                                                                                                                                                                                                                                                                                                                                                                                                                                                                                                                                                                                                                                                                                                                                                                                                                                                                                                                                                                                                                                                                                                                                                                                                                                                                                                                                                                                                                                              | HKR                   | HKR                                             | HKR                        |
|               | 環種植把作遮蔽用途的植物混在四周環境而並無打擾現有植物的生長。                                                                                                                                                                                                                                                                                                                                                                                                                                                                                                                                                                                                                                                                                                                                                                                                                                                                                                                                                                                                                                                                                                                                                                                                                                                                                                                                                                                                                                                                                                                                                                                                                                                                                                                                                                                                                                                                                                                                                                                                                                                                                                |                       |                                                 | 7.1.4.5                    |
|               |                                                                                                                                                                                                                                                                                                                                                                                                                                                                                                                                                                                                                                                                                                                                                                                                                                                                                                                                                                                                                                                                                                                                                                                                                                                                                                                                                                                                                                                                                                                                                                                                                                                                                                                                                                                                                                                                                                                                                                                                                                                                                                                                |                       |                                                 |                            |
|               | Woodland planting to screen the proposal on all sides, dense near the structure but in a less dense and more                                                                                                                                                                                                                                                                                                                                                                                                                                                                                                                                                                                                                                                                                                                                                                                                                                                                                                                                                                                                                                                                                                                                                                                                                                                                                                                                                                                                                                                                                                                                                                                                                                                                                                                                                                                                                                                                                                                                                                                                                   |                       |                                                 |                            |
|               | random manner further from the structure, so as to blend into the surrounding vegetation pattern. The inner                                                                                                                                                                                                                                                                                                                                                                                                                                                                                                                                                                                                                                                                                                                                                                                                                                                                                                                                                                                                                                                                                                                                                                                                                                                                                                                                                                                                                                                                                                                                                                                                                                                                                                                                                                                                                                                                                                                                                                                                                    |                       |                                                 |                            |
|               | zone planting area will be concentrated where the majority of disturbances have occurred. The scattered outer                                                                                                                                                                                                                                                                                                                                                                                                                                                                                                                                                                                                                                                                                                                                                                                                                                                                                                                                                                                                                                                                                                                                                                                                                                                                                                                                                                                                                                                                                                                                                                                                                                                                                                                                                                                                                                                                                                                                                                                                                  |                       |                                                 |                            |
|               | zone planting blends the screening vegetation into the surrounding environment without disturbing any existing                                                                                                                                                                                                                                                                                                                                                                                                                                                                                                                                                                                                                                                                                                                                                                                                                                                                                                                                                                                                                                                                                                                                                                                                                                                                                                                                                                                                                                                                                                                                                                                                                                                                                                                                                                                                                                                                                                                                                                                                                 |                       |                                                 |                            |
|               | vegetation.                                                                                                                                                                                                                                                                                                                                                                                                                                                                                                                                                                                                                                                                                                                                                                                                                                                                                                                                                                                                                                                                                                                                                                                                                                                                                                                                                                                                                                                                                                                                                                                                                                                                                                                                                                                                                                                                                                                                                                                                                                                                                                                    |                       |                                                 |                            |
| OM2           | 在任何削過的斜坡上再種植樹木、灌木和綠草,並因應合適的斜坡角度而種植。                                                                                                                                                                                                                                                                                                                                                                                                                                                                                                                                                                                                                                                                                                                                                                                                                                                                                                                                                                                                                                                                                                                                                                                                                                                                                                                                                                                                                                                                                                                                                                                                                                                                                                                                                                                                                                                                                                                                                                                                                                                                                            | 香港興業                  | 香港興業                                            | 香港興業                       |
| OM2           | The Control of the Co |                       | 101-45 (100-45) (\$100.00)                      | 12.0004999000              |
|               | Re-vegetation of any cut slopes with trees, shrubs and grasses as appropriate to the angle of slope.                                                                                                                                                                                                                                                                                                                                                                                                                                                                                                                                                                                                                                                                                                                                                                                                                                                                                                                                                                                                                                                                                                                                                                                                                                                                                                                                                                                                                                                                                                                                                                                                                                                                                                                                                                                                                                                                                                                                                                                                                           | HKR                   | HKR                                             | HKR                        |
| ОМЗ           | 在鄰近構造物的地方和在內置的種植架範圍內進行大量權木和樹木種植,藉以遮蔽構造物的景觀影響。在建築物                                                                                                                                                                                                                                                                                                                                                                                                                                                                                                                                                                                                                                                                                                                                                                                                                                                                                                                                                                                                                                                                                                                                                                                                                                                                                                                                                                                                                                                                                                                                                                                                                                                                                                                                                                                                                                                                                                                                                                                                                                                                              | 香港興業                  | 香港興業                                            | 香港興業                       |
| Owis          | 兩旁種有貼蹭生長的藤蔓,構造物的表面應用上有助蔓藤攀爬的物料。                                                                                                                                                                                                                                                                                                                                                                                                                                                                                                                                                                                                                                                                                                                                                                                                                                                                                                                                                                                                                                                                                                                                                                                                                                                                                                                                                                                                                                                                                                                                                                                                                                                                                                                                                                                                                                                                                                                                                                                                                                                                                                | HKR                   | HKR                                             | HKR                        |
|               |                                                                                                                                                                                                                                                                                                                                                                                                                                                                                                                                                                                                                                                                                                                                                                                                                                                                                                                                                                                                                                                                                                                                                                                                                                                                                                                                                                                                                                                                                                                                                                                                                                                                                                                                                                                                                                                                                                                                                                                                                                                                                                                                | Tusis                 | 111313                                          | THAT                       |
|               | Mass planting of shrubs and trees immediately adjacent to the structures and within the built-in planter to screen                                                                                                                                                                                                                                                                                                                                                                                                                                                                                                                                                                                                                                                                                                                                                                                                                                                                                                                                                                                                                                                                                                                                                                                                                                                                                                                                                                                                                                                                                                                                                                                                                                                                                                                                                                                                                                                                                                                                                                                                             |                       |                                                 |                            |
|               | the visual impacts of the structure. Sel-clinging climbing plants on the sides of the structures, which shall have                                                                                                                                                                                                                                                                                                                                                                                                                                                                                                                                                                                                                                                                                                                                                                                                                                                                                                                                                                                                                                                                                                                                                                                                                                                                                                                                                                                                                                                                                                                                                                                                                                                                                                                                                                                                                                                                                                                                                                                                             |                       |                                                 |                            |
|               | surface treatments conductive to clinging.                                                                                                                                                                                                                                                                                                                                                                                                                                                                                                                                                                                                                                                                                                                                                                                                                                                                                                                                                                                                                                                                                                                                                                                                                                                                                                                                                                                                                                                                                                                                                                                                                                                                                                                                                                                                                                                                                                                                                                                                                                                                                     |                       |                                                 |                            |
| OM4           | 應給構造物塗上暗啞和中性顏色,並應留有不平滑的質感及修飾面,藉以滅低光線反射,這適用於垂直的牆身和                                                                                                                                                                                                                                                                                                                                                                                                                                                                                                                                                                                                                                                                                                                                                                                                                                                                                                                                                                                                                                                                                                                                                                                                                                                                                                                                                                                                                                                                                                                                                                                                                                                                                                                                                                                                                                                                                                                                                                                                                                                                              | 香港興業                  | 香港興業                                            | 香港興業                       |
|               | 可從上面向下望的水平平台面。                                                                                                                                                                                                                                                                                                                                                                                                                                                                                                                                                                                                                                                                                                                                                                                                                                                                                                                                                                                                                                                                                                                                                                                                                                                                                                                                                                                                                                                                                                                                                                                                                                                                                                                                                                                                                                                                                                                                                                                                                                                                                                                 | HKR                   | HKR                                             | HKR                        |
|               | The structure shall be coloured using a recessive and neutral colour. Texture and finishes shall be rough to                                                                                                                                                                                                                                                                                                                                                                                                                                                                                                                                                                                                                                                                                                                                                                                                                                                                                                                                                                                                                                                                                                                                                                                                                                                                                                                                                                                                                                                                                                                                                                                                                                                                                                                                                                                                                                                                                                                                                                                                                   |                       |                                                 |                            |
|               | minimize reflection of light. This applies to the vertical walls and the horizontal deck surface which can be seen                                                                                                                                                                                                                                                                                                                                                                                                                                                                                                                                                                                                                                                                                                                                                                                                                                                                                                                                                                                                                                                                                                                                                                                                                                                                                                                                                                                                                                                                                                                                                                                                                                                                                                                                                                                                                                                                                                                                                                                                             |                       |                                                 |                            |
|               | from above.                                                                                                                                                                                                                                                                                                                                                                                                                                                                                                                                                                                                                                                                                                                                                                                                                                                                                                                                                                                                                                                                                                                                                                                                                                                                                                                                                                                                                                                                                                                                                                                                                                                                                                                                                                                                                                                                                                                                                                                                                                                                                                                    |                       |                                                 |                            |
|               |                                                                                                                                                                                                                                                                                                                                                                                                                                                                                                                                                                                                                                                                                                                                                                                                                                                                                                                                                                                                                                                                                                                                                                                                                                                                                                                                                                                                                                                                                                                                                                                                                                                                                                                                                                                                                                                                                                                                                                                                                                                                                                                                |                       |                                                 |                            |
| OM5           | 應把構造物設於溪澗路徑,那裡的角度約 30°至 40°,這項程序必須進行,藉以減少工程和對斜坡造成的干擾。在                                                                                                                                                                                                                                                                                                                                                                                                                                                                                                                                                                                                                                                                                                                                                                                                                                                                                                                                                                                                                                                                                                                                                                                                                                                                                                                                                                                                                                                                                                                                                                                                                                                                                                                                                                                                                                                                                                                                                                                                                                                                         | 香港興業                  | 香港興業                                            | 香港興業                       |
|               | 此角度採用挖填技術將會發揮最大作用,並可藉以減低構造物的景觀干擾。把建築物設於合適的峭壁上,將有助                                                                                                                                                                                                                                                                                                                                                                                                                                                                                                                                                                                                                                                                                                                                                                                                                                                                                                                                                                                                                                                                                                                                                                                                                                                                                                                                                                                                                                                                                                                                                                                                                                                                                                                                                                                                                                                                                                                                                                                                                                                                              | HKR                   | HKR                                             | HKR                        |
|               | 縮減切削斜坡工程的範圍。                                                                                                                                                                                                                                                                                                                                                                                                                                                                                                                                                                                                                                                                                                                                                                                                                                                                                                                                                                                                                                                                                                                                                                                                                                                                                                                                                                                                                                                                                                                                                                                                                                                                                                                                                                                                                                                                                                                                                                                                                                                                                                                   |                       |                                                 |                            |
|               | The structures should be positioned along the stream paths where the angle is about 30°-40°. This shall be                                                                                                                                                                                                                                                                                                                                                                                                                                                                                                                                                                                                                                                                                                                                                                                                                                                                                                                                                                                                                                                                                                                                                                                                                                                                                                                                                                                                                                                                                                                                                                                                                                                                                                                                                                                                                                                                                                                                                                                                                     |                       |                                                 |                            |
|               | done to minimize the works and disturbances on the slope. Cut-an-fill techniques will also be optimized at this                                                                                                                                                                                                                                                                                                                                                                                                                                                                                                                                                                                                                                                                                                                                                                                                                                                                                                                                                                                                                                                                                                                                                                                                                                                                                                                                                                                                                                                                                                                                                                                                                                                                                                                                                                                                                                                                                                                                                                                                                |                       |                                                 |                            |
|               | angle which will reduce the visual intrusion of the structures. Locating the structures on convenient rock                                                                                                                                                                                                                                                                                                                                                                                                                                                                                                                                                                                                                                                                                                                                                                                                                                                                                                                                                                                                                                                                                                                                                                                                                                                                                                                                                                                                                                                                                                                                                                                                                                                                                                                                                                                                                                                                                                                                                                                                                     |                       |                                                 |                            |
|               | outcrops will also reduce the extent of slope cutting works.                                                                                                                                                                                                                                                                                                                                                                                                                                                                                                                                                                                                                                                                                                                                                                                                                                                                                                                                                                                                                                                                                                                                                                                                                                                                                                                                                                                                                                                                                                                                                                                                                                                                                                                                                                                                                                                                                                                                                                                                                                                                   |                       |                                                 |                            |
|               | sates ago time and reduced the extent of drope conting marks.                                                                                                                                                                                                                                                                                                                                                                                                                                                                                                                                                                                                                                                                                                                                                                                                                                                                                                                                                                                                                                                                                                                                                                                                                                                                                                                                                                                                                                                                                                                                                                                                                                                                                                                                                                                                                                                                                                                                                                                                                                                                  |                       |                                                 |                            |