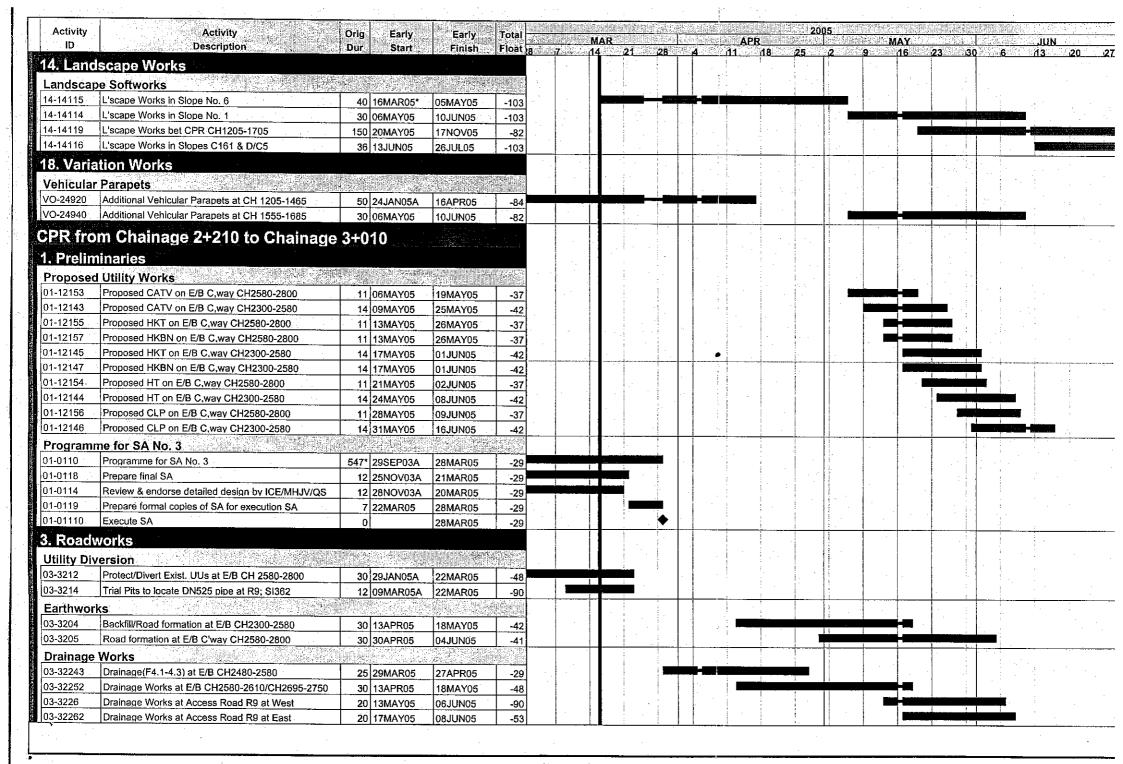

| 30 16JUN05                | 22JUL05                                 |                |   |   | - [   |                |     |          |         |                                               |             |                          |          |                         | 1000        | 3127127928<br>1 |





| Activity<br>ID    | Activity Description