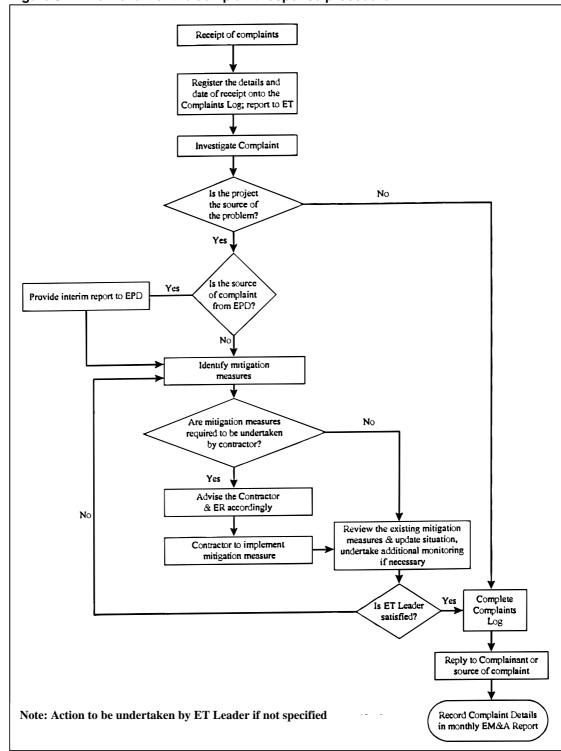

## **FIGURES**

- Figure 1-1 Site location plan
- Figure 3-1a Monitoring locations
- Figure 3-1b Monitoring locations
- Figure 3-1c Monitoring locations
- Figure 3-1d Monitoring locations
- Figure 3-1d Monitoring locations
- Figure 3-1e Monitoring locations
- Figure 3-2 Flow chart of the complaint response procedure
- Figure 4-1 Graphical presentation of 1-hour TSP levels for March 2005
- Figure 4-2 Graphical presentation of 24-hour TSP levels for March 2005
- Figure 5-1 Graphical presentation of daytime noise levels for March 2005