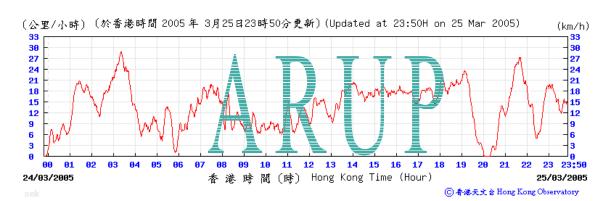

## **FIGURES**

- Figure 1-1 Site location plan
- Figure 3-1a Monitoring locations
- Figure 3-1b Monitoring locations
- Figure 3-1c Monitoring locations
- Figure 3-1d Monitoring locations
- Figure 3-1d Monitoring locations
- Figure 3-1e Monitoring locations
- Figure 3-2 Flow chart of the complaint response procedure
- Figure 4-1 Graphical presentation of 1-hour TSP levels for March 2005
- Figure 4-2 Graphical presentation of 24-hour TSP levels for March 2005
- Figure 5-1 Graphical presentation of daytime noise levels for March 2005

## **Noise**

A total of 5 sets of daytime (0700 – 1900 hours) noise monitoring had been taken during the reporting month. The highest noise level was 74dB(A) recorded at Village House 1, Tsing Lung Tau (WN9) on 24 March 2005 while the lowest noise level was 65dB(A) recorded at Lido Garden (WN16) on 1 March 2005. There was no exceedance of the A/L Levels during the monitoring period.