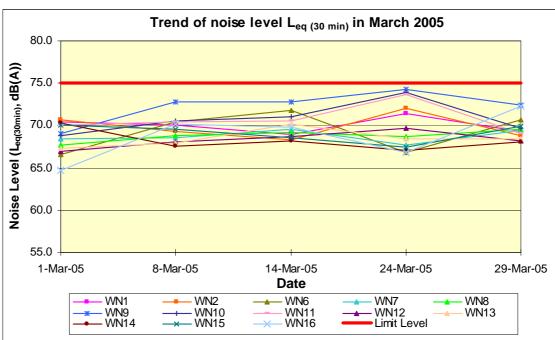

## **Noise**

A total of 5 sets of daytime (0700 – 1900 hours) noise monitoring had been taken during the reporting month. The highest noise level was 74dB(A) recorded at Village House 1, Tsing Lung Tau (WN9) on 24 March 2005 while the lowest noise level was 65dB(A) recorded at Lido Garden (WN16) on 1 March 2005. There was no exceedance of the A/L Levels during the monitoring period.