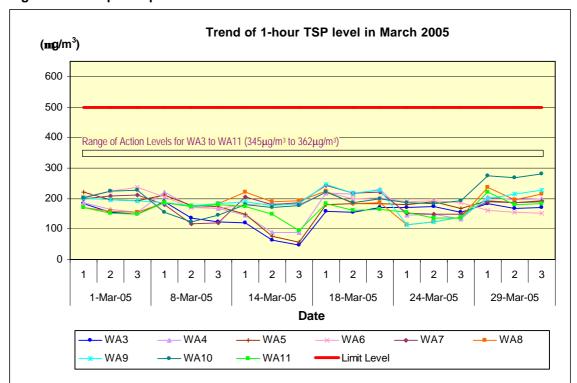

## **FIGURES**

- Figure 1-1 Site location plan
- Figure 3-1a Monitoring locations
- Figure 3-1b Monitoring locations
- Figure 3-1c Monitoring locations
- Figure 3-1d Monitoring locations
- Figure 3-1d Monitoring locations
- Figure 3-1e Monitoring locations
- Figure 3-2 Flow chart of the complaint response procedure
- Figure 4-1 Graphical presentation of 1-hour TSP levels for March 2005
- Figure 4-2 Graphical presentation of 24-hour TSP levels for March 2005
- Figure 5-1 Graphical presentation of daytime noise levels for March 2005

## **Air Quality**

A total of 6 sets of 3 consecutive 1-hour TSP measurements had been taken during the reporting month. The highest 1-hour TSP level was 244.9µg/m³ recorded at Carpark L3, Phase 2, Block 6, Sea Crest Villa (WA9) on 18 March 2005 while the lowest 1-hour TSP level was 46.9µg/m³ recorded at G/F, Regent Heights, Hong Kong Garden (WA3) on 14 March 2005. There was no exceedance of the Action and Limit (A/L) Levels during the monitoring period.