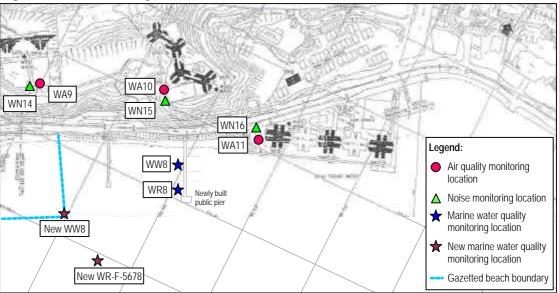

## **FIGURES**

- Figure 1-1 Site location plan
- Figure 3-1a Monitoring locations
- Figure 3-1b Monitoring locations
- Figure 3-1c Monitoring locations
- Figure 3-1d Monitoring locations
- Figure 3-1d Monitoring locations
- Figure 3-1e Monitoring locations
- Figure 3-2 Flow chart of the complaint response procedure
- Figure 4-1 Graphical presentation of 1-hour TSP levels for March 2005
- Figure 4-2 Graphical presentation of 24-hour TSP levels for March 2005
- Figure 5-1 Graphical presentation of daytime noise levels for March 2005

## **Air Quality**

A total of 6 sets of 3 consecutive 1-hour TSP measurements had been taken during the reporting month. The highest 1-hour TSP level was 244.9µg/m³ recorded at Carpark L3, Phase 2, Block 6, Sea Crest Villa (WA9) on 18 March 2005 while the lowest 1-hour TSP level was 46.9µg/m³ recorded at G/F, Regent Heights, Hong Kong Garden (WA3) on 14 March 2005. There was no exceedance of the Action and Limit (A/L) Levels during the monitoring period.

A total of 6 sets of 24-hours TSP measurement had been taken during the reporting month. The highest 24-hour TSP level was  $183.7\mu g/m^3$  recorded at G/F, Tsing Lung Tau Temple (WA6) on 19 March 2005 while the lowest 24-hour TSP level was  $32.0\mu g/m^3$  recorded at Carpark L3, Phase 2, Block 6, Sea Crest Villa (WA9) on 2 March 2005. There was no exceedance of the A/L Levels during the monitoring period.

## **Noise**

A total of 5 sets of daytime (0700 – 1900 hours) noise monitoring had been taken during the reporting month. The highest noise level was 74dB(A) recorded at Village House 1, Tsing Lung Tau (WN9) on 24 March 2005 while the lowest noise level was 65dB(A) recorded at Lido Garden (WN16) on 1 March 2005. There was no exceedance of the A/L Levels during the monitoring period.