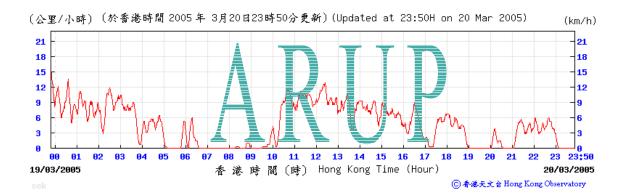

## **FIGURES**

- Figure 1-1 Site location plan
- Figure 3-1a Monitoring locations
- Figure 3-1b Monitoring locations
- Figure 3-1c Monitoring locations
- Figure 3-1d Monitoring locations
- Figure 3-1d Monitoring locations
- Figure 3-1e Monitoring locations
- Figure 3-2 Flow chart of the complaint response procedure
- Figure 4-1 Graphical presentation of 1-hour TSP levels for March 2005
- Figure 4-2 Graphical presentation of 24-hour TSP levels for March 2005
- Figure 5-1 Graphical presentation of daytime noise levels for March 2005

## **Noise**

A total of 5 sets of daytime (0700 – 1900 hours) noise monitoring had been taken during the reporting month. The highest noise level was 74dB(A) recorded at Village House 1, Tsing Lung Tau (WN9) on 24 March 2005 while the lowest noise level was 65dB(A) recorded at Lido Garden (WN16) on 1 March 2005. There was no exceedance of the A/L Levels during the monitoring period.