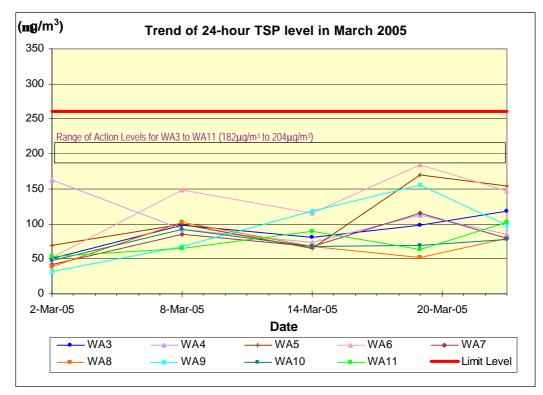

A total of 6 sets of 24-hours TSP measurement had been taken during the reporting month. The highest 24-hour TSP level was  $183.7\mu g/m^3$  recorded at G/F, Tsing Lung Tau Temple (WA6) on 19 March 2005 while the lowest 24-hour TSP level was  $32.0\mu g/m^3$  recorded at Carpark L3, Phase 2, Block 6, Sea Crest Villa (WA9) on 2 March 2005. There was no exceedance of the A/L Levels during the monitoring period.