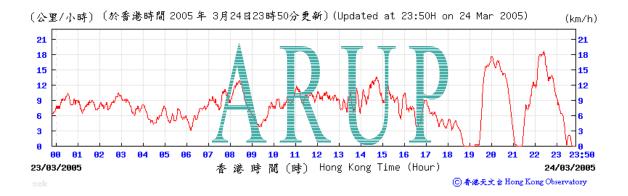

## **FIGURES**

- Figure 1-1 Site location plan
- Figure 3-1a Monitoring locations
- Figure 3-1b Monitoring locations
- Figure 3-1c Monitoring locations
- Figure 3-1d Monitoring locations
- Figure 3-1d Monitoring locations
- Figure 3-1e Monitoring locations
- Figure 3-2 Flow chart of the complaint response procedure
- Figure 4-1 Graphical presentation of 1-hour TSP levels for March 2005
- Figure 4-2 Graphical presentation of 24-hour TSP levels for March 2005
- Figure 5-1 Graphical presentation of daytime noise levels for March 2005

## **Noise**

A total of 5 sets of daytime (0700 – 1900 hours) noise monitoring had been taken during the reporting month. The highest noise level was 74dB(A) recorded at Village House 1, Tsing Lung Tau (WN9) on 24 March 2005 while the lowest noise level was 65dB(A) recorded at Lido Garden (WN16) on 1 March 2005. There was no exceedance of the A/L Levels during the monitoring period.