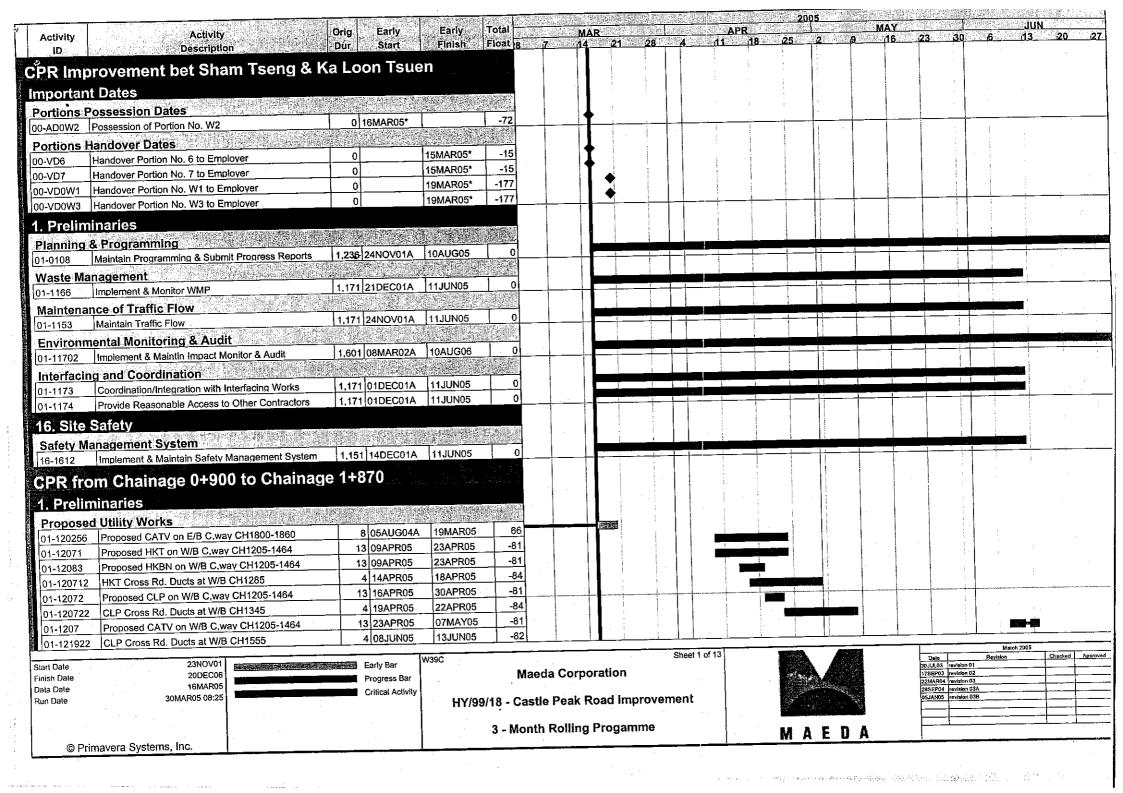

g & Audit Manual.
- [2] Ove Arup & Partners Hong Kong Limited. July 2002. Contract No. HY/99/18 Castle Peak Road Improvement between Shem Tseng and Ka Lung Tsuen, Tsuen Wan, Environmental Baseline Monitoring Report (Second Issue).
- [3] Mouchel Halcrow Joint Venture. 2001. D&C Consultancy Agreement No. CE 1/96 Castle Peak Road Improvement between Area 2 and Ka Loon Tsuen, Tsuen Wan, Tree Survey Report & Tree Felling Application Revision D.
- [4] Mouchel Halcrow Joint Venture. Contract No. HY/99/18 March 2002. D&C Consultancy Agreement No. CE 1/96 Castle Peak Road Improvement between Area 2 and Ka Loon Tsuen, Tsuen Wan, Supplementary Tree Survey Report & Tree Felling Application Revision A.

APPENDIX A

Detailed site layout plans

























APPENDIX B

Construction programme



| ·<br>                | 1