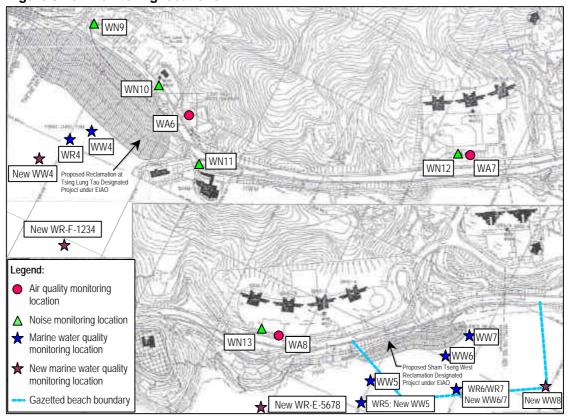

## **FIGURES**

- Figure 1-1 Site location plan
- Figure 3-1a Monitoring locations
- Figure 3-1b Monitoring locations
- Figure 3-1c Monitoring locations
- Figure 3-1d Monitoring locations
- Figure 3-1d Monitoring locations
- Figure 3-1e Monitoring locations
- Figure 3-2 Flow chart of the complaint response procedure
- Figure 4-1 Graphical presentation of 1-hour TSP levels for March 2005
- Figure 4-2 Graphical presentation of 24-hour TSP levels for March 2005
- Figure 5-1 Graphical presentation of daytime noise levels for March 2005