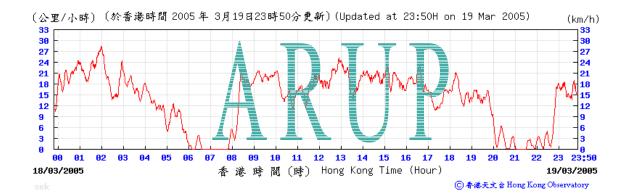

## **FIGURES**

- Figure 1-1 Site location plan
- Figure 3-1a Monitoring locations
- Figure 3-1b Monitoring locations
- Figure 3-1c Monitoring locations
- Figure 3-1d Monitoring locations
- Figure 3-1d Monitoring locations
- Figure 3-1e Monitoring locations
- Figure 3-2 Flow chart of the complaint response procedure
- Figure 4-1 Graphical presentation of 1-hour TSP levels for March 2005
- Figure 4-2 Graphical presentation of 24-hour TSP levels for March 2005
- Figure 5-1 Graphical presentation of daytime noise levels for March 2005

## **Noise**

A total of 5 sets of daytime (0700 – 1900 hours) noise monitoring had been taken during the reporting month. The highest noise level was 74dB(A) recorded at Village House 1, Tsing Lung Tau (WN9) on 24 March 2005 while the lowest noise level was 65dB(A) recorded at Lido Garden (WN16) on 1 March 2005. There was no exceedance of the A/L Levels during the monitoring period.