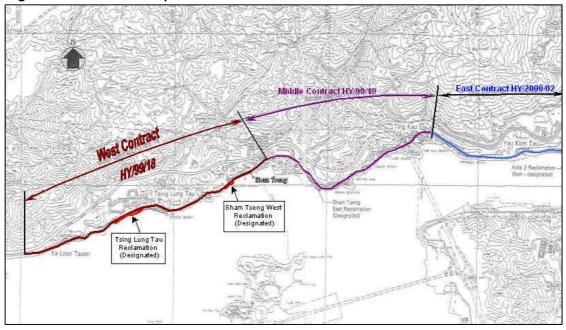

# West Contract No. HY/99/18 Castle Peak Road Improvement Between Sham Tseng and Ka Loon Tsuen, Tsuen Wan

**Environmental Monitoring and Audit** 

Monthly Environmental Monitoring and Audit Report - March 2005