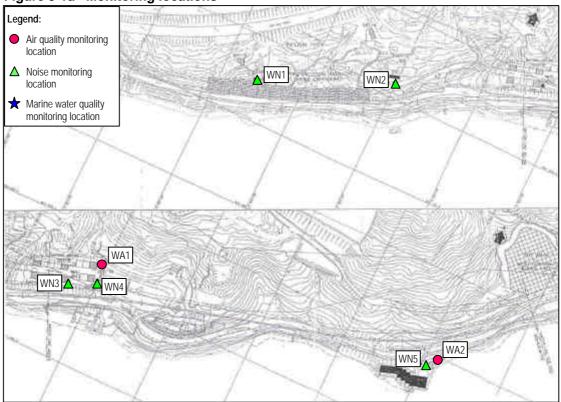

## **FIGURES**

- Figure 1-1 Site location plan
- Figure 3-1a Monitoring locations
- Figure 3-1b Monitoring locations
- Figure 3-1c Monitoring locations
- Figure 3-1d Monitoring locations
- Figure 3-1d Monitoring locations
- Figure 3-1e Monitoring locations
- Figure 3-2 Flow chart of the complaint response procedure
- Figure 4-1 Graphical presentation of 1-hour TSP levels for March 2005
- Figure 4-2 Graphical presentation of 24-hour TSP levels for March 2005
- Figure 5-1 Graphical presentation of daytime noise levels for March 2005