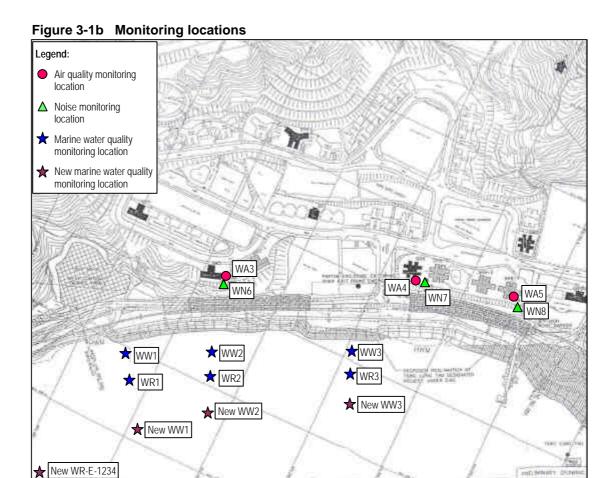

## **FIGURES**

- Figure 1-1 Site location plan
- Figure 3-1a Monitoring locations
- Figure 3-1b Monitoring locations
- Figure 3-1c Monitoring locations
- Figure 3-1d Monitoring locations
- Figure 3-1d Monitoring locations
- Figure 3-1e Monitoring locations
- Figure 3-2 Flow chart of the complaint response procedure
- Figure 4-1 Graphical presentation of 1-hour TSP levels for March 2005
- Figure 4-2 Graphical presentation of 24-hour TSP levels for March 2005
- Figure 5-1 Graphical presentation of daytime noise levels for March 2005