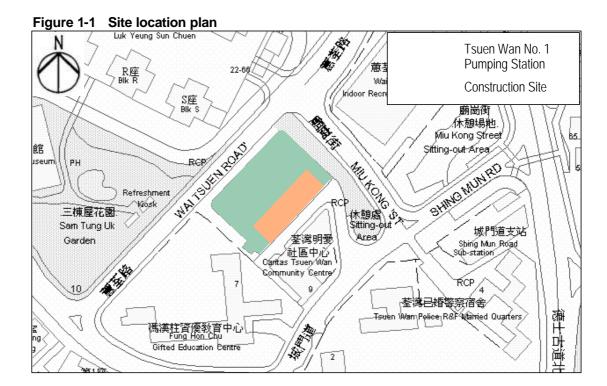

With the phasing out of the three diesel engine driven pumpsets, the four underground diesel fuel storage tanks at the Pumping Station, each with a capacity of 64,000 litres will be decommissioned, dismantled, and removed. The location of the site is shown in Figure 1-1.