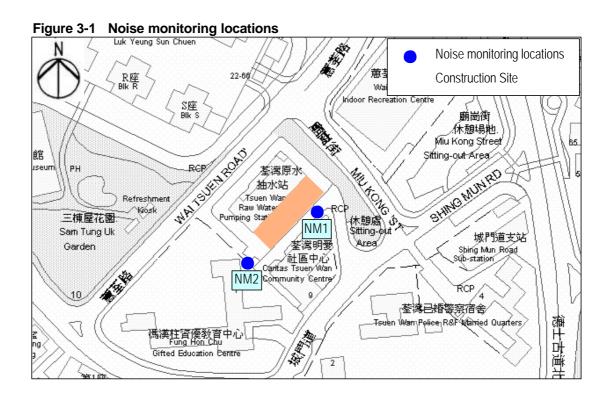

# 3.1.3 Monitoring Locations

A total of 2 noise monitoring locations were specified. They are given in Table 3-4 and shown in Figure 3-1. The measurements were taken at a position 1m from the exterior of building façade and at a position of 1.2m above ground.

Table 3-2 Construction noise monitoring locations

| Noise Monitoring Station No. | Location                             |
|------------------------------|--------------------------------------|
| NM1                          | Caritas Adult Education Centre       |
| NM2                          | Fong Hon Chu Gifted Education Centre |