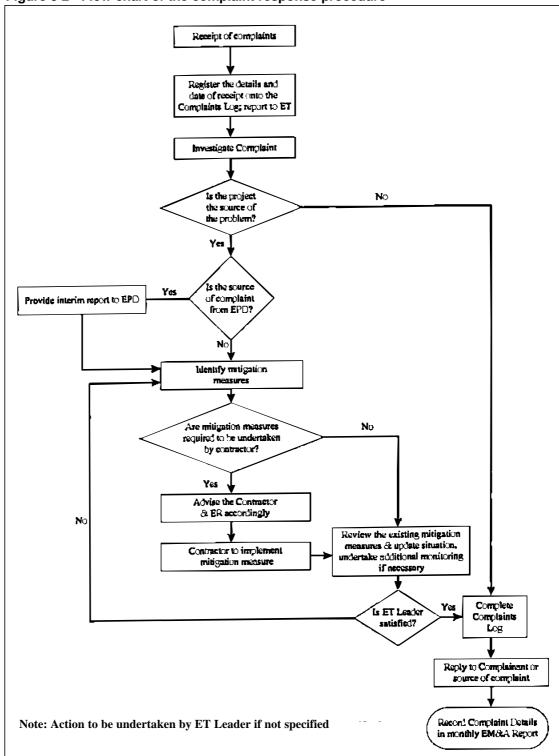

A flow chart of the complaint response procedures is shown in Figure 3-2 for reference.

Figure 3-2 Flow chart of the complaint response procedure