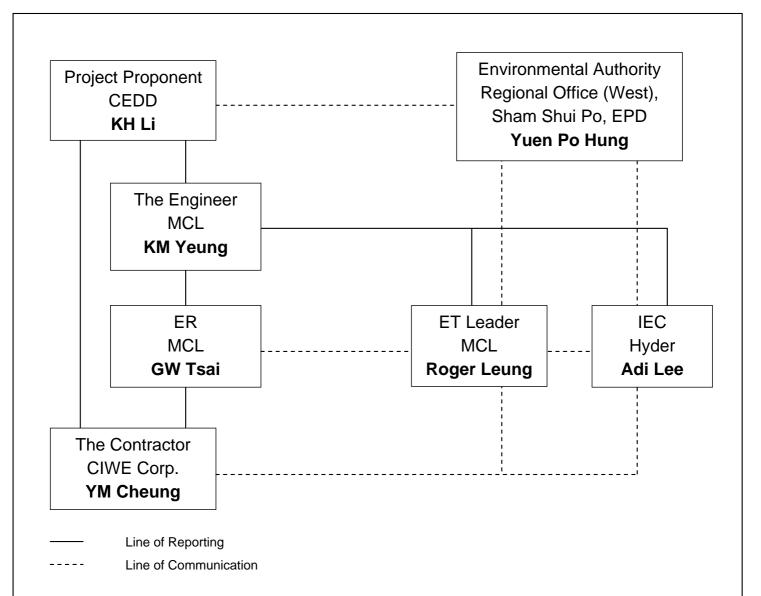

| Key Personnel Contact List                 |                                                               |                   |               |
|--------------------------------------------|---------------------------------------------------------------|-------------------|---------------|
| Role                                       | Department / Company                                          | Name              | Telephone No. |
| Project Proponent                          | Civil Engineering and Development Department (CEDD)           | Mr. KH Li         | 2760 5766     |
| Environmental Authority                    | Regional Office (West) –<br>Sham Shui Po, (EPD)               | Mr. Yuen Po Hung  | 2417 6133     |
| The Engineer                               | Mott Connell Limited (MCL)                                    | Mr. KM Yeung      | 2828 5757     |
| Engineer's Representative (ER)             | Mott Connell Limited (MCL)                                    | Mr. GW Tsai       | 2408 1799     |
| Independent Environmental<br>Checker (IEC) | Hyder Consulting Limited (Hyder)                              | Mr. Adi Lee       | 2911 2233     |
| Environmental Team (ET)<br>Leader          | Mott Connell Limited (MCL)                                    | Mr. Roger Leung   | 2828 5822     |
| The Contractor (Site Agent)                | China International Water & Electric Corporation (CIWE Corp.) | Mr. Cheung Yu Man | 9048 6482     |

Demolition of Kwai Chung Incineration Plant Environmental Permit No. EP-121/2002 **Project Organization Chart** 

Title:

Figure 1.2