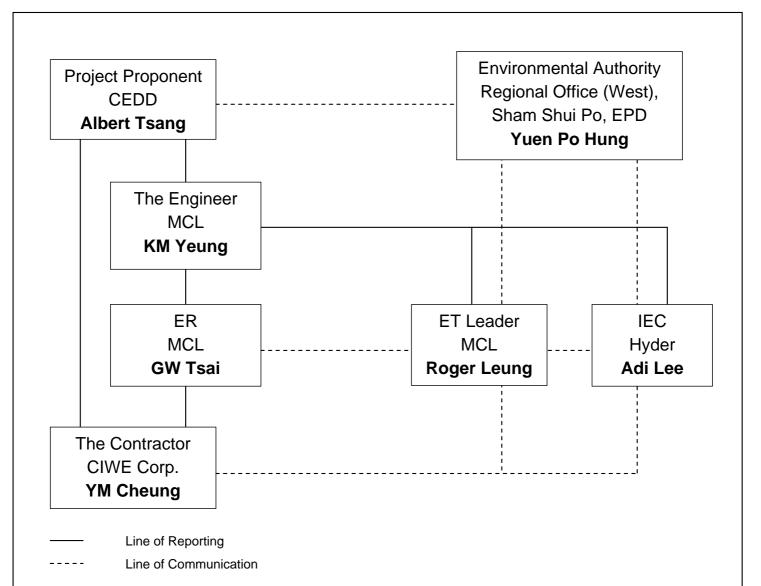

| Key Personnel Contact List                 |                                                                                        |                   |               |
|--------------------------------------------|----------------------------------------------------------------------------------------|-------------------|---------------|
| Role                                       | Department / Company                                                                   | Name              | Telephone No. |
| Project Proponent                          | Civil Engineering and Development Department (CEDD)                                    | Mr. Albert Tsang  | 2762 5628     |
| Environmental Authority                    | Regional Office (West) –<br>Sham Shui Po, Environmental<br>Protection Department (EPD) | Mr. Yuen Po Hung  | 2417 6133     |
| The Engineer                               | Mott Connell Limited (MCL)                                                             | Mr. KM Yeung      | 2828 5757     |
| Engineer's Representative (ER)             | Mott Connell Limited (MCL)                                                             | Mr. GW Tsai       | 2408 1799     |
| Independent Environmental<br>Checker (IEC) | Hyder Consulting Limited (Hyder)                                                       | Mr. Adi Lee       | 2911 2233     |
| Environmental Team (ET)<br>Leader          | Mott Connell Limited (MCL)                                                             | Mr. Roger Leung   | 2828 5822     |
| The Contractor (Site Agent)                | China International Water & Electric Corporation (CIWE Corp.)                          | Mr. Cheung Yu Man | 9048 6482     |

Demolition of Kwai Chung Incineration Plant Environmental Permit No. EP-121/2002 **Project Organization Chart** 

Title:

Figure 1.2