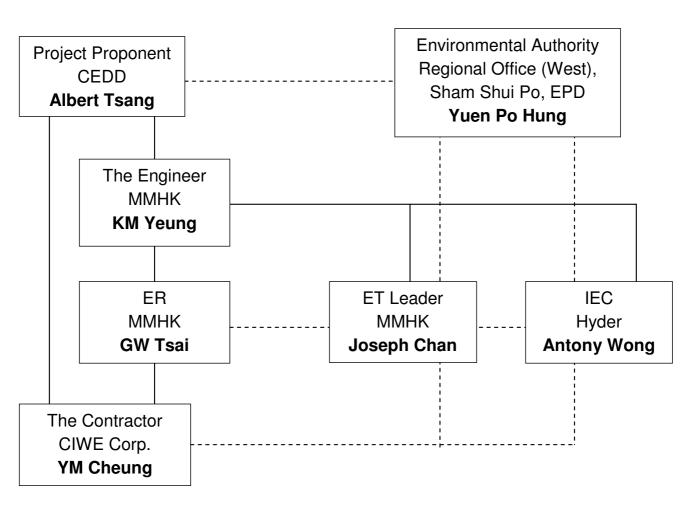

Line of Reporting

Line of Communication - - -

| Key Personnel Contact List                 |                                                                                        |                   |               |
|--------------------------------------------|----------------------------------------------------------------------------------------|-------------------|---------------|
| Role                                       | Department / Company                                                                   | Name              | Telephone No. |
| Project Proponent                          | Civil Engineering and<br>Development Department (CEDD)                                 | Mr. Albert Tsang  | 2762 5628     |
| Environmental Authority                    | Regional Office (West) –<br>Sham Shui Po, Environmental<br>Protection Department (EPD) | Mr. Yuen Po Hung  | 2417 6133     |
| The Engineer                               | Mott MacDonald Hong Kong<br>Limited (MMHK)                                             | Mr. KM Yeung      | 2828 5757     |
| Engineer's Representative<br>(ER)          | Mott MacDonald Hong Kong<br>Limited (MMHK)                                             | Mr. GW Tsai       | 2408 1799     |
| Independent Environmental<br>Checker (IEC) | Hyder Consulting Limited (Hyder)                                                       | Mr. Antony Wong   | 2911 2744     |
| Environmental Team (ET)<br>Leader          | Mott MacDonald Hong Kong<br>Limited (MMHK)                                             | Mr. Joseph Chan   | 2828 5920     |
| The Contractor (Site Agent)                | China International Water & Electric Corporation (CIWE Corp.)                          | Mr. Cheung Yu Man | 9048 6482     |

and

**Project Organization Chart** 

Title: