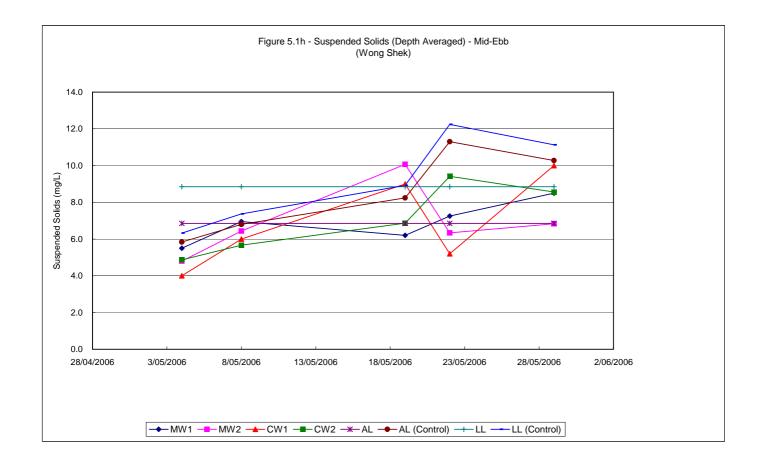

#### 5.1 WATER QUALITY MONITORING RESULTS

Water quality monitoring was carried out on 5 occasions at stations MW1, MW2, CW1 and CW2. Calculated water quality monitoring results in this reporting period are reviewed and summarized in **Tables 5.1a and 5.1b**. Details of measured and tested results can be referred in **Appendix D**. Graphical trend is presented in **Figure 5.1a – 5.1h**.

#### 6 COMPLIANCE AUDIT

Results of the calculated water quality results for various are audited against the water quality levels and the number of exceedances are summarized *Tables 6.1a* and 6.1b. Exceedances caused by natural phenomena namely fluctuation of overall water quality by comparing the graphical trends of monitoring and control stations are eliminated in order to identify the valid exceedance due to construction activities.

As shown in the graphical trend, the observed trends and exceedances in dissolved oxygen at MW1 and MW2 resemble the fluctuations to the respective control stations, possibly due to variation in water current or tidal effect.

The observed exceedances for turbidity and suspended solids are respectively within 4 and 3 mg/L, indicating the fluctuation could possibility due to the natural variation around the small values of suspended solids, possibly due to water current or tidal interference, in particular during and after the water disturbance caused by tropical storm Chanchu in-between the period 15-18 May.

To conclude, the fluctuations for dissolved oxygen, turbidity and suspended solids resembled those fluctuations at the control stations which indicated that all the exceedances in water quality monitoring were due to natural phenomena and agreed with the changes in the control stations. Therefore, causation due to CV/2004/02 construction activities is unlikely and there were no valid exceedance for this reporting period.