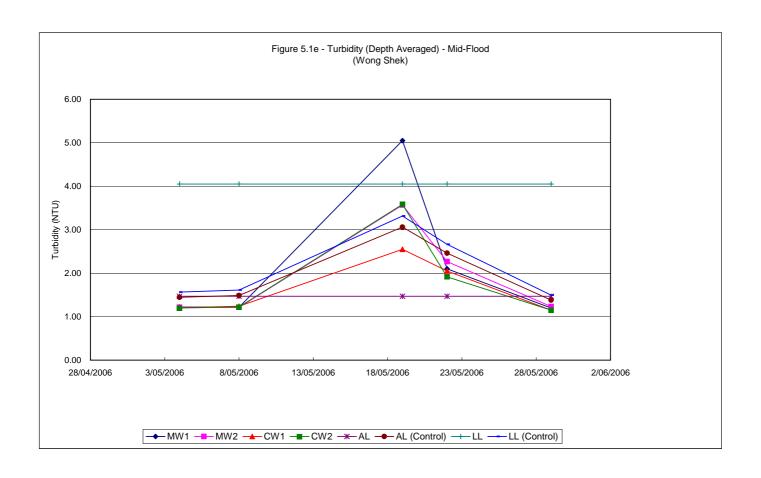

#### 5.1 WATER QUALITY MONITORING RESULTS

Water quality monitoring was carried out on 5 occasions at stations MW1, MW2, CW1 and CW2. Calculated water quality monitoring results in this reporting period are reviewed and summarized in **Tables 5.1a and 5.1b**. Details of measured and tested results can be referred in **Appendix D**. Graphical trend is presented in **Figure 5.1a – 5.1h**.

#### 6 COMPLIANCE AUDIT

Results of the calculated water quality results for various are audited against the water quality levels and the number of exceedances are summarized *Tables 6.1a* and 6.1b. Exceedances caused by natural phenomena namely fluctuation of overall water quality by comparing the graphical trends of monitoring and control stations are eliminated in order to identify the valid exceedance due to construction activities.

As shown in the graphical trend, the observed trends and exceedances in dissolved oxygen at MW1 and MW2 resemble the fluctuations to the respective control stations, possibly due to variation in water current or tidal effect.

The observed exceedances for turbidity and suspended solids are respectively within 4 and 3 mg/L, indicating the fluctuation could possibility due to the natural variation around the small values of suspended solids, possibly due to water current or tidal interference, in particular during and after the water disturbance caused by tropical storm Chanchu in-between the period 15-18 May.

To conclude, the fluctuations for dissolved oxygen, turbidity and suspended solids resembled those fluctuations at the control stations which indicated that all the exceedances in water quality monitoring were due to natural phenomena and agreed with the changes in the control stations. Therefore, causation due to CV/2004/02 construction activities is unlikely and there were no valid exceedance for this reporting period.