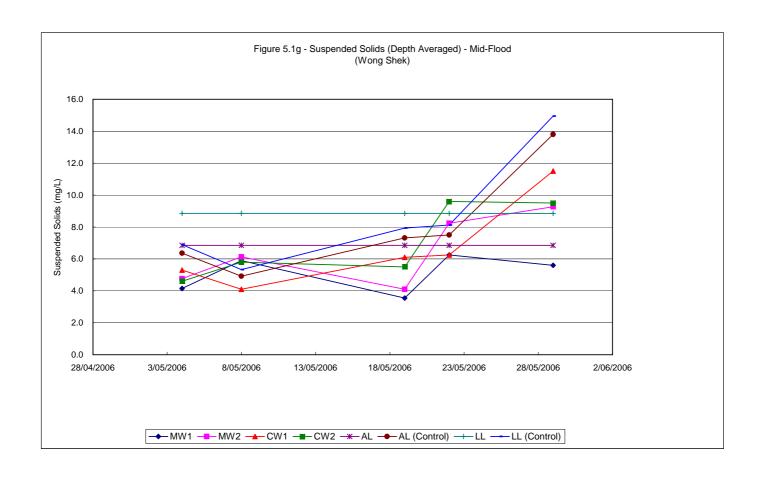

#### 5.1 WATER QUALITY MONITORING RESULTS

Water quality monitoring was carried out on 5 occasions at stations MW1, MW2, CW1 and CW2. Calculated water quality monitoring results in this reporting period are reviewed and summarized in **Tables 5.1a and 5.1b**. Details of measured and tested results can be referred in **Appendix D**. Graphical trend is presented in **Figure 5.1a – 5.1h**.

#### 6 COMPLIANCE AUDIT

Results of the calculated water quality results for various are audited against the water quality levels and the number of exceedances are summarized *Tables 6.1a* and 6.1b. Exceedances caused by natural phenomena namely fluctuation of overall water quality by comparing the graphical trends of monitoring and control stations are eliminated in order to identify the valid exceedance due to construction activities.

As shown in the graphical trend, the observed trends and exceedances in dissolved oxygen at MW1 and MW2 resemble the fluctuations to the respective control stations, possibly due to variation in water current or tidal effect.

The observed exceedances for turbidity and suspended solids are respectively within 4 and 3 mg/L, indicating the fluctuation could possibility due to the natural variation around the small values of suspended solids, possibly due to water current or tidal interference, in particular during and after the water disturbance caused by tropical storm Chanchu in-between the period 15-18 May.

To conclude, the fluctuations for dissolved oxygen, turbidity and suspended solids resembled those fluctuations at the control stations which indicated that all the exceedances in water quality monitoring were due to natural phenomena and agreed with the changes in the control stations. Therefore, causation due to CV/2004/02 construction activities is unlikely and there were no valid exceedance for this reporting period.