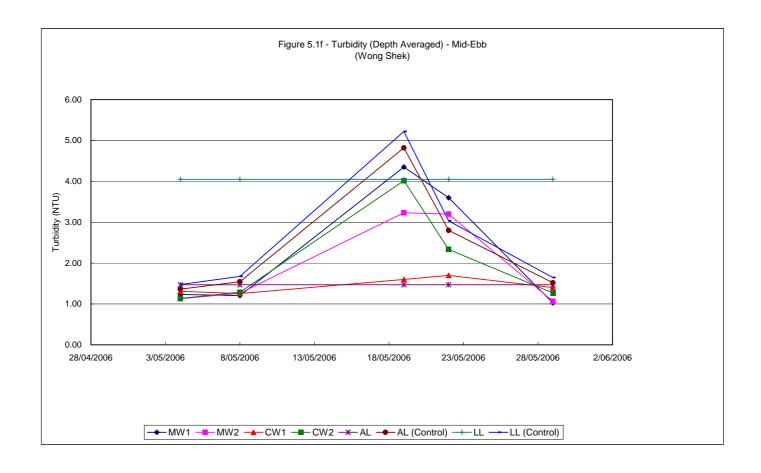

#### 5.1 WATER QUALITY MONITORING RESULTS

Water quality monitoring was carried out on 5 occasions at stations MW1, MW2, CW1 and CW2. Calculated water quality monitoring results in this reporting period are reviewed and summarized in **Tables 5.1a and 5.1b**. Details of measured and tested results can be referred in **Appendix D**. Graphical trend is presented in **Figure 5.1a – 5.1h**.

#### 6 COMPLIANCE AUDIT

Results of the calculated water quality results for various are audited against the water quality levels and the number of exceedances are summarized *Tables 6.1a* and 6.1b. Exceedances caused by natural phenomena namely fluctuation of overall water quality by comparing the graphical trends of monitoring and control stations are eliminated in order to identify the valid exceedance due to construction activities.

As shown in the graphical trend, the observed trends and exceedances in dissolved oxygen at MW1 and MW2 resemble the fluctuations to the respective control stations, possibly due to variation in water current or tidal effect.

The observed exceedances for turbidity and suspended solids are respectively within 4 and 3 mg/L, indicating the fluctuation could possibility due to the natural variation around the small values of suspended solids, possibly due to water current or tidal interference, in particular during and after the water disturbance caused by tropical storm Chanchu in-between the period 15-18 May.

To conclude, the fluctuations for dissolved oxygen, turbidity and suspended solids resembled those fluctuations at the control stations which indicated that all the exceedances in water quality monitoring were due to natural phenomena and agreed with the changes in the control stations. Therefore, causation due to CV/2004/02 construction activities is unlikely and there were no valid exceedance for this reporting period.