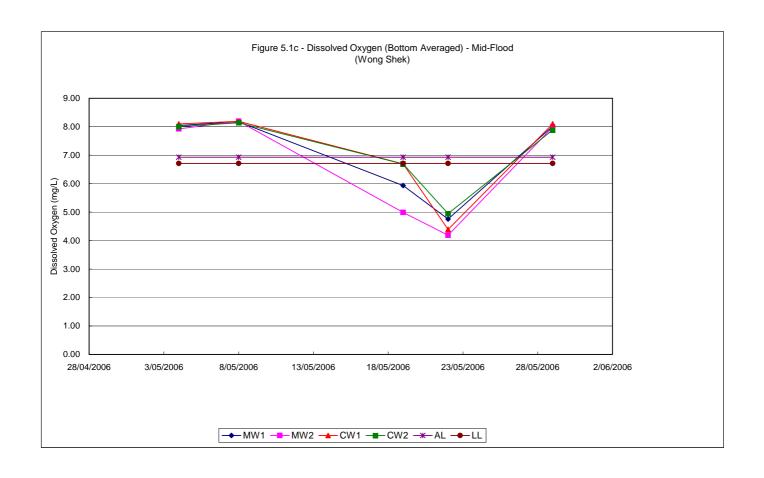

#### 5.1 WATER QUALITY MONITORING RESULTS

Water quality monitoring was carried out on 5 occasions at stations MW1, MW2, CW1 and CW2. Calculated water quality monitoring results in this reporting period are reviewed and summarized in **Tables 5.1a and 5.1b**. Details of measured and tested results can be referred in **Appendix D**. Graphical trend is presented in **Figure 5.1a – 5.1h**.

#### 6 COMPLIANCE AUDIT

Results of the calculated water quality results for various are audited against the water quality levels and the number of exceedances are summarized *Tables 6.1a* and 6.1b. Exceedances caused by natural phenomena namely fluctuation of overall water quality by comparing the graphical trends of monitoring and control stations are eliminated in order to identify the valid exceedance due to construction activities.

As shown in the graphical trend, the observed trends and exceedances in dissolved oxygen at MW1 and MW2 resemble the fluctuations to the respective control stations, possibly due to variation in water current or tidal effect.

The observed exceedances for turbidity and suspended solids are respectively within 4 and 3 mg/L, indicating the fluctuation could possibility due to the natural variation around the small values of suspended solids, possibly due to water current or tidal interference, in particular during and after the water disturbance caused by tropical storm Chanchu in-between the period 15-18 May.

To conclude, the fluctuations for dissolved oxygen, turbidity and suspended solids resembled those fluctuations at the control stations which indicated that all the exceedances in water quality monitoring were due to natural phenomena and agreed with the changes in the control stations. Therefore, causation due to CV/2004/02 construction activities is unlikely and there were no valid exceedance for this reporting period.