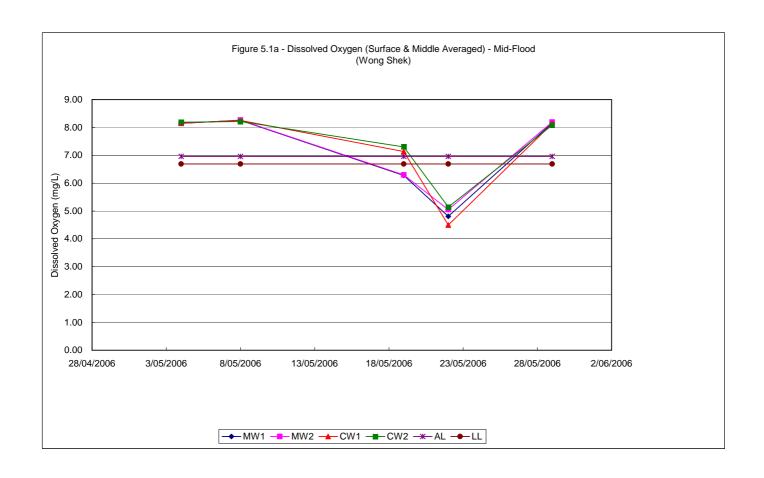

#### 5.1 WATER QUALITY MONITORING RESULTS

Water quality monitoring was carried out on 5 occasions at stations MW1, MW2, CW1 and CW2. Calculated water quality monitoring results in this reporting period are reviewed and summarized in **Tables 5.1a and 5.1b**. Details of measured and tested results can be referred in **Appendix D**. Graphical trend is presented in **Figure 5.1a – 5.1h**.

#### 6 COMPLIANCE AUDIT

Results of the calculated water quality results for various are audited against the water quality levels and the number of exceedances are summarized *Tables 6.1a* and 6.1b. Exceedances caused by natural phenomena namely fluctuation of overall water quality by comparing the graphical trends of monitoring and control stations are eliminated in order to identify the valid exceedance due to construction activities.

As shown in the graphical trend, the observed trends and exceedances in dissolved oxygen at MW1 and MW2 resemble the fluctuations to the respective control stations, possibly due to variation in water current or tidal effect.

The observed exceedances for turbidity and suspended solids are respectively within 4 and 3 mg/L, indicating the fluctuation could possibility due to the natural variation around the small values of suspended solids, possibly due to water current or tidal interference, in particular during and after the water disturbance caused by tropical storm Chanchu in-between the period 15-18 May.

To conclude, the fluctuations for dissolved oxygen, turbidity and suspended solids resembled those fluctuations at the control stations which indicated that all the exceedances in water quality monitoring were due to natural phenomena and agreed with the changes in the control stations. Therefore, causation due to CV/2004/02 construction activities is unlikely and there were no valid exceedance for this reporting period.