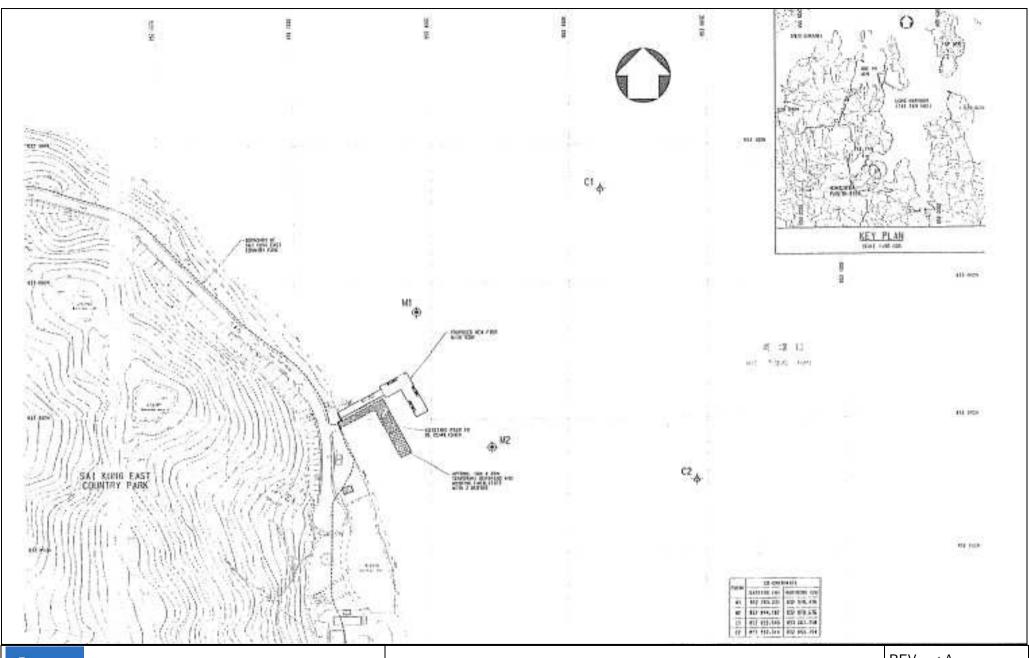

#### 4 MONITORING REQUIREMENTS

Locations of environmental monitoring stations are referred in *Figure 4.1*.

#### 4.1 WATER QUALITY MONITORING

The brief for EM&A works details 4 designated stations to be monitored during the construction period comprising 2 monitoring stations and 2 control stations. These stations have been coded as MW1, MW2, CW1 and CW2 respectively.

Table 4.1a Water Quality Monitoring Stations

| Station HK Metric Grid (Easting / Northing) |                             | Description              |
|---------------------------------------------|-----------------------------|--------------------------|
| MW1                                         | 852 789.231E / 832 978.476N | Impact Monitoring        |
| MW2                                         | 852 844.187E / 832 878.676N | Impact Monitoring        |
| CW1                                         | 852 922.540E / 833 067.718N | Control during mid-flood |
| CW2                                         | 852 992.314E / 832 853.794N | Control during mid-ebb   |