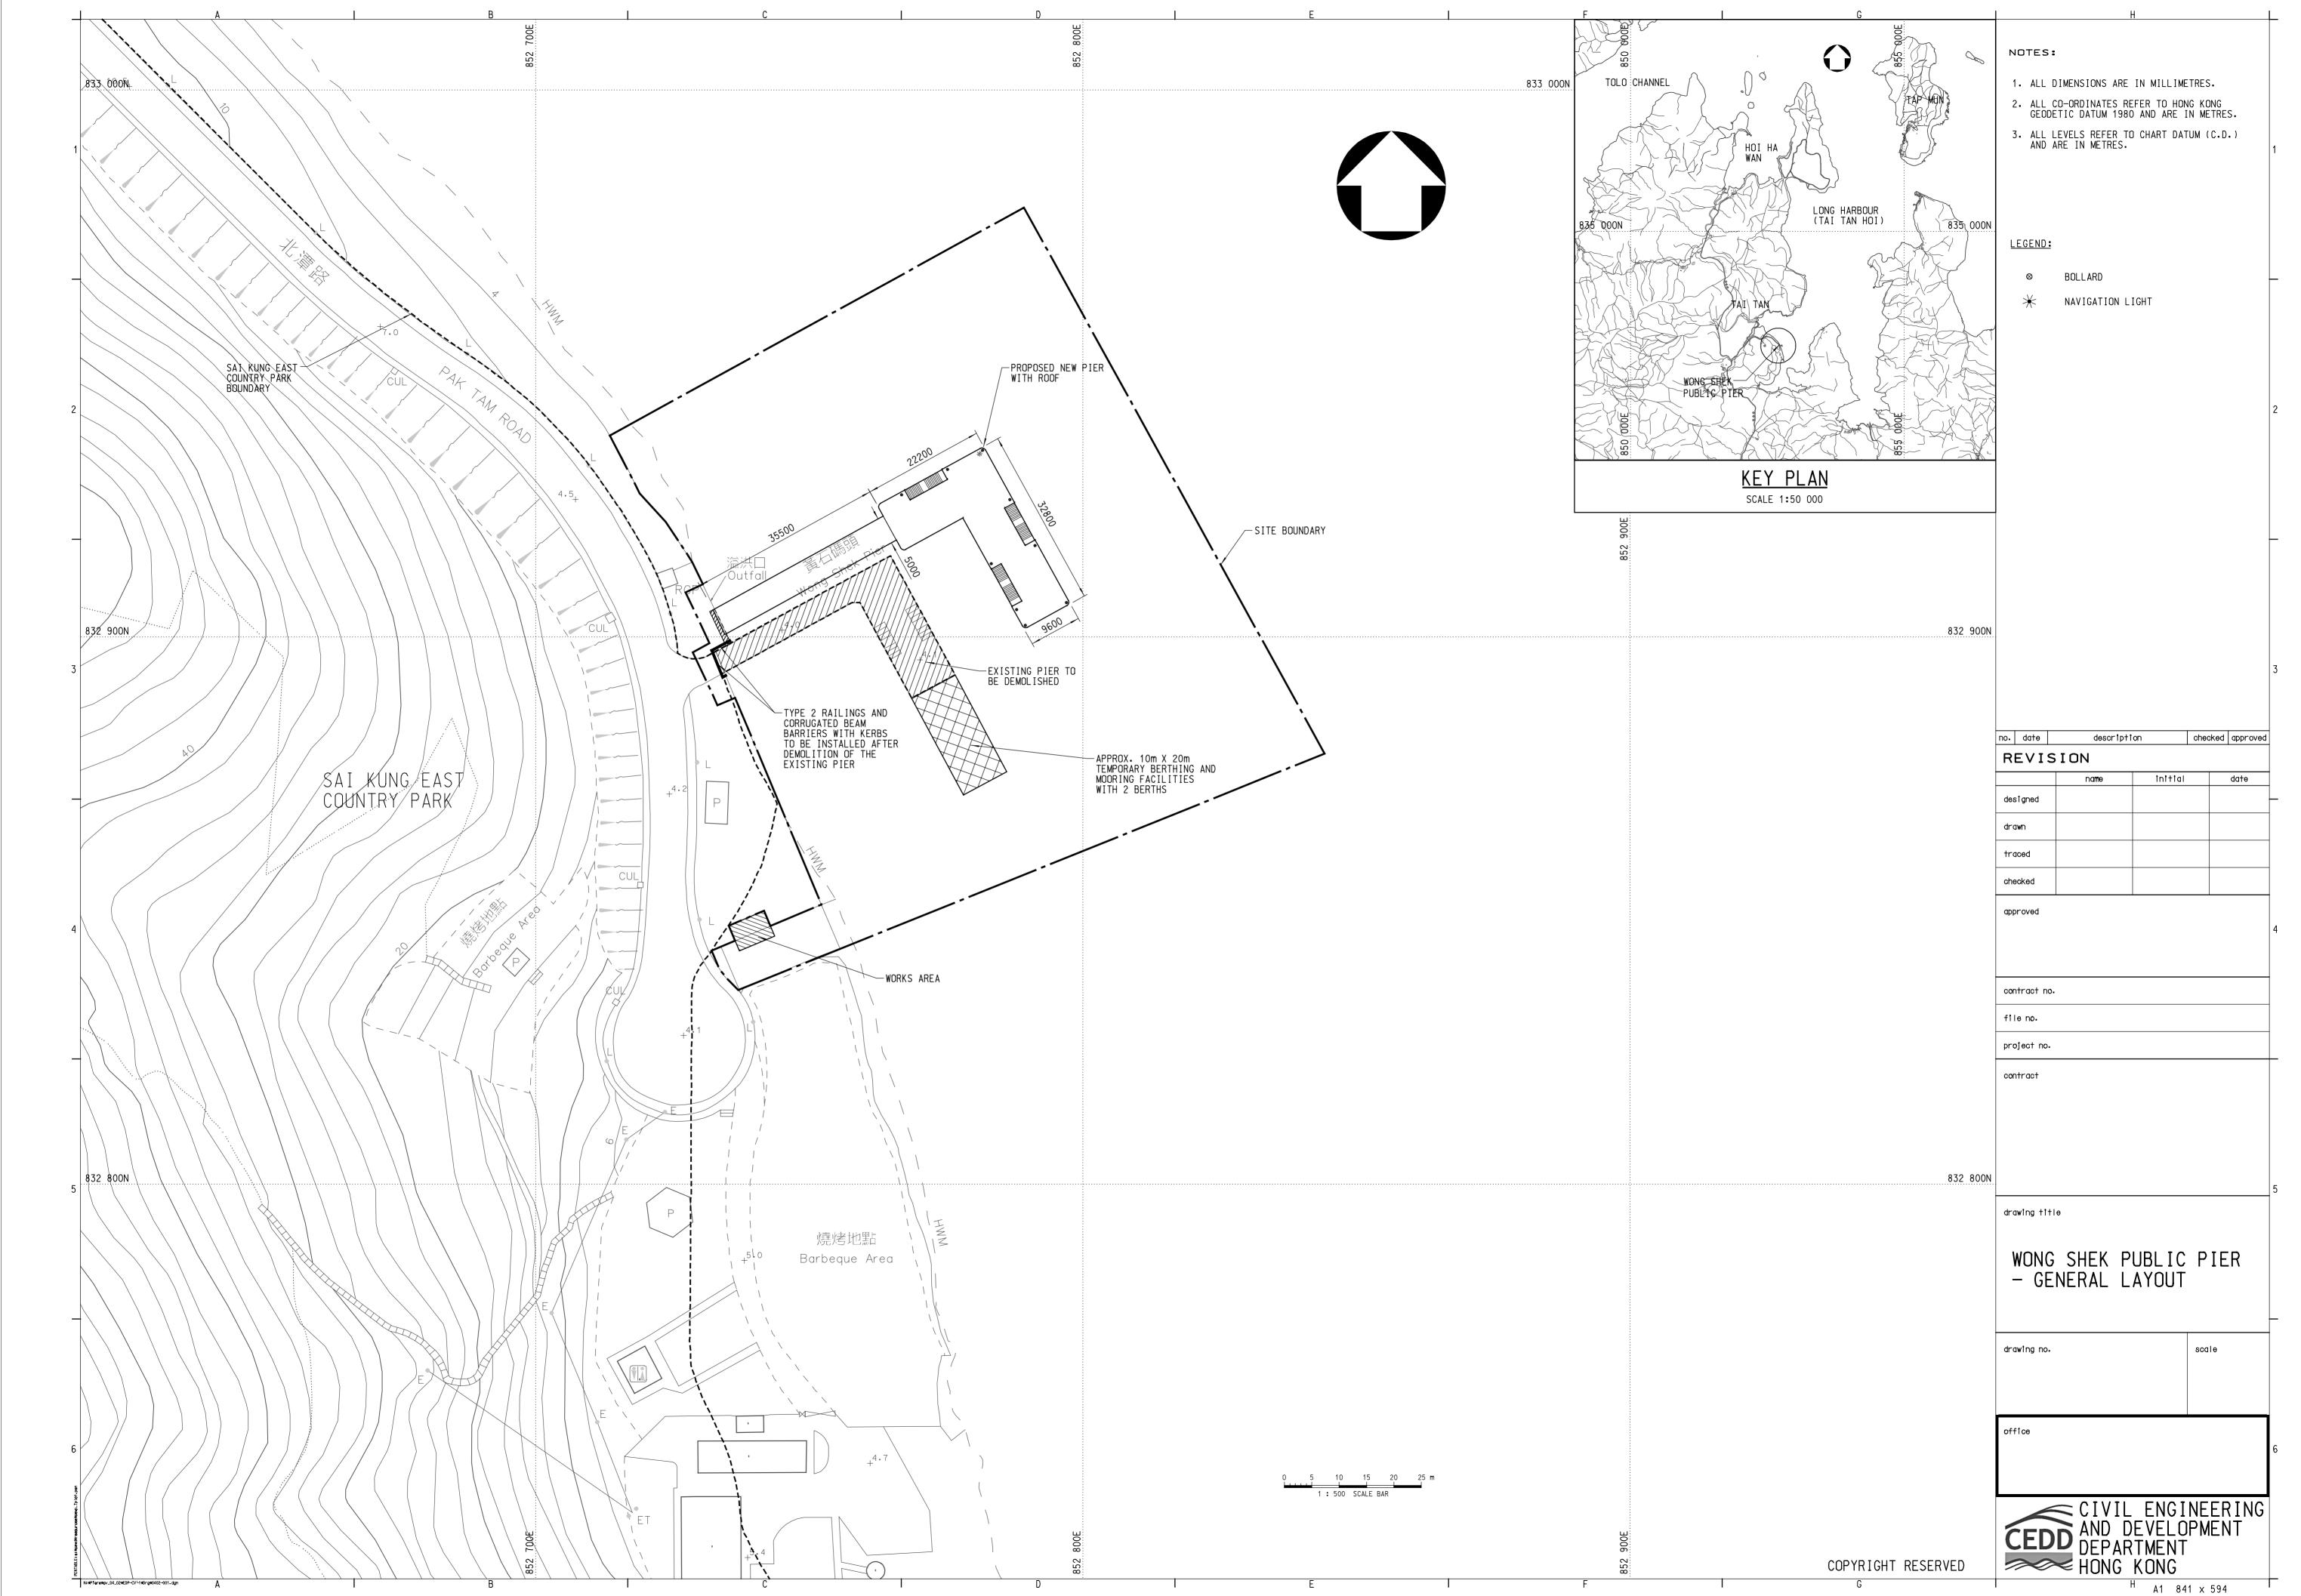

#### 2.1 SCOPE OF THE PROJECT AND SITE DESCRIPTION

The works mainly comprise demolition of the existing piers and construction of reinforced concrete piers with roof covers at Wong Shek. The construction of the Project is scheduled to commence in November 2004 for completion in September 2006. The construction period is 630 days for the entire construction.

The site layout plan is shown in **Figure 2.1**.