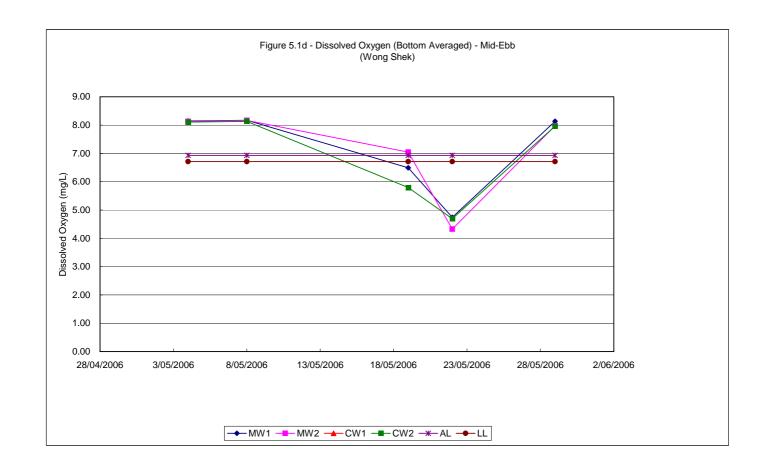

#### 5.1 WATER QUALITY MONITORING RESULTS

Water quality monitoring was carried out on 5 occasions at stations MW1, MW2, CW1 and CW2. Calculated water quality monitoring results in this reporting period are reviewed and summarized in **Tables 5.1a and 5.1b**. Details of measured and tested results can be referred in **Appendix D**. Graphical trend is presented in **Figure 5.1a – 5.1h**.

#### 6 COMPLIANCE AUDIT

Results of the calculated water quality results for various are audited against the water quality levels and the number of exceedances are summarized *Tables 6.1a* and 6.1b. Exceedances caused by natural phenomena namely fluctuation of overall water quality by comparing the graphical trends of monitoring and control stations are eliminated in order to identify the valid exceedance due to construction activities.

As shown in the graphical trend, the observed trends and exceedances in dissolved oxygen at MW1 and MW2 resemble the fluctuations to the respective control stations, possibly due to variation in water current or tidal effect.

The observed exceedances for turbidity and suspended solids are respectively within 4 and 3 mg/L, indicating the fluctuation could possibility due to the natural variation around the small values of suspended solids, possibly due to water current or tidal interference, in particular during and after the water disturbance caused by tropical storm Chanchu in-between the period 15-18 May.

To conclude, the fluctuations for dissolved oxygen, turbidity and suspended solids resembled those fluctuations at the control stations which indicated that all the exceedances in water quality monitoring were due to natural phenomena and agreed with the changes in the control stations. Therefore, causation due to CV/2004/02 construction activities is unlikely and there were no valid exceedance for this reporting period.