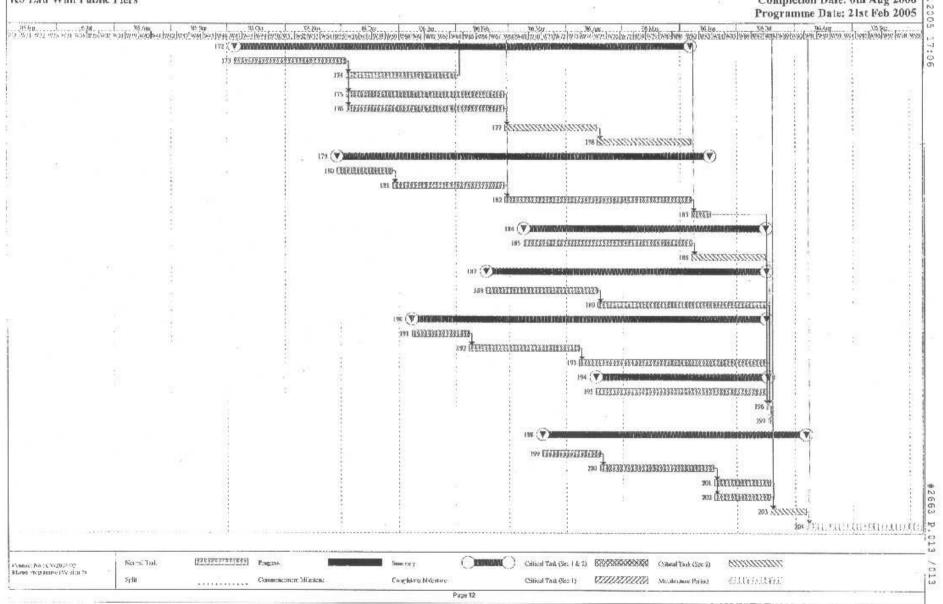

#### 2.3 CONSTRUCTION PROGRAMME AND WORKS

Construction works carried out at Wong Shek Pier during this reporting period are:

- · Application of concrete protective coating on precast concrete units
- · Casting of insitu pile brackets and pile bents
- Construction of mass concrete plinth on catwalk
- Erection of falsework for casting of lower pile brackets
- Installation of precast beam slab on catwalk

The master construction programme is given in *Figure 2.3*.