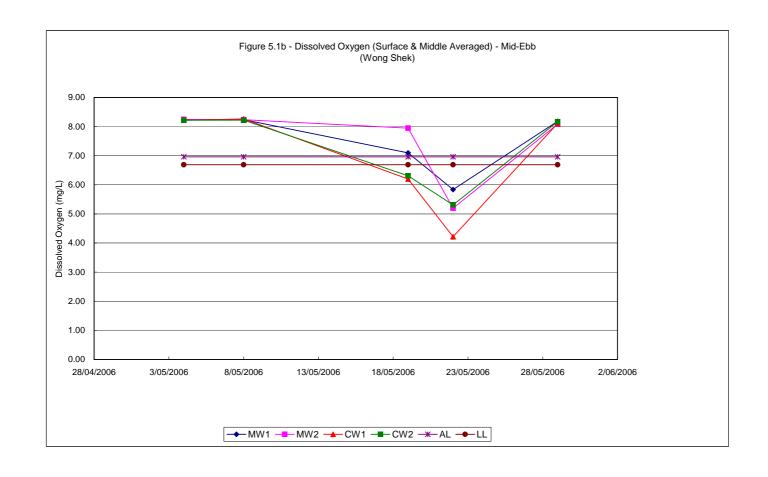

#### 5.1 WATER QUALITY MONITORING RESULTS

Water quality monitoring was carried out on 5 occasions at stations MW1, MW2, CW1 and CW2. Calculated water quality monitoring results in this reporting period are reviewed and summarized in **Tables 5.1a and 5.1b**. Details of measured and tested results can be referred in **Appendix D**. Graphical trend is presented in **Figure 5.1a – 5.1h**.

#### 6 COMPLIANCE AUDIT

Results of the calculated water quality results for various are audited against the water quality levels and the number of exceedances are summarized *Tables 6.1a* and 6.1b. Exceedances caused by natural phenomena namely fluctuation of overall water quality by comparing the graphical trends of monitoring and control stations are eliminated in order to identify the valid exceedance due to construction activities.

As shown in the graphical trend, the observed trends and exceedances in dissolved oxygen at MW1 and MW2 resemble the fluctuations to the respective control stations, possibly due to variation in water current or tidal effect.

The observed exceedances for turbidity and suspended solids are respectively within 4 and 3 mg/L, indicating the fluctuation could possibility due to the natural variation around the small values of suspended solids, possibly due to water current or tidal interference, in particular during and after the water disturbance caused by tropical storm Chanchu in-between the period 15-18 May.

To conclude, the fluctuations for dissolved oxygen, turbidity and suspended solids resembled those fluctuations at the control stations which indicated that all the exceedances in water quality monitoring were due to natural phenomena and agreed with the changes in the control stations. Therefore, causation due to CV/2004/02 construction activities is unlikely and there were no valid exceedance for this reporting period.