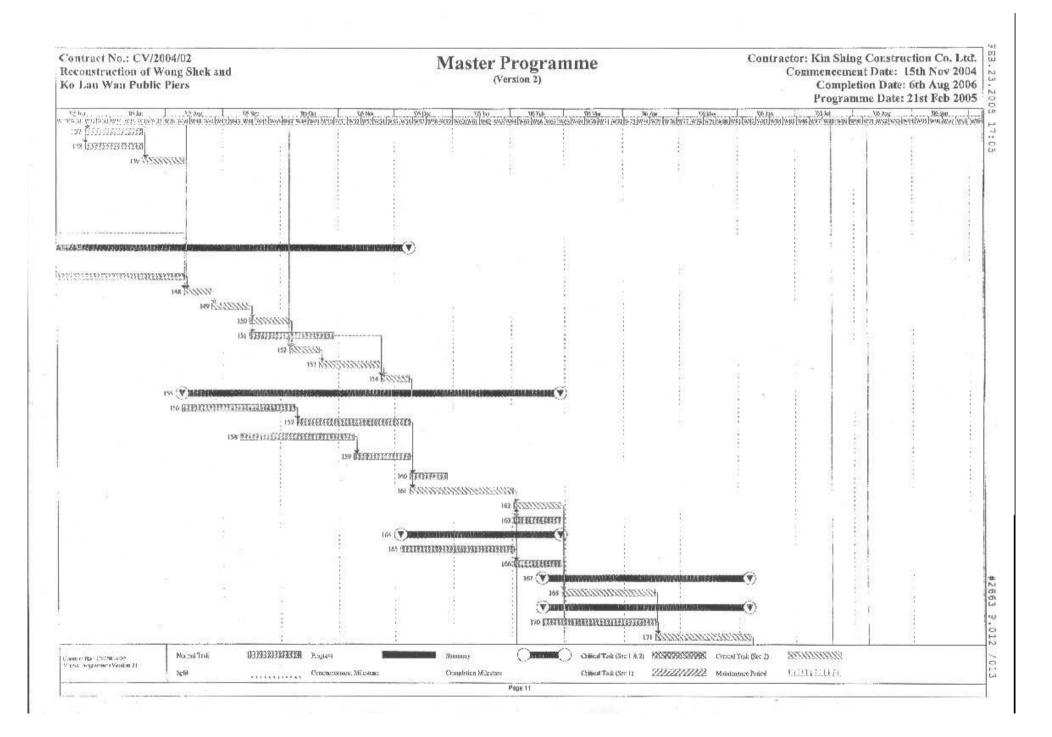

#### 2.3 CONSTRUCTION PROGRAMME AND WORKS

Construction works carried out at Wong Shek Pier during this reporting period are:

- · Application of concrete protective coating on precast concrete units
- · Casting of insitu pile brackets and pile bents
- Construction of mass concrete plinth on catwalk
- Erection of falsework for casting of lower pile brackets
- Installation of precast beam slab on catwalk

The master construction programme is given in *Figure 2.3*.