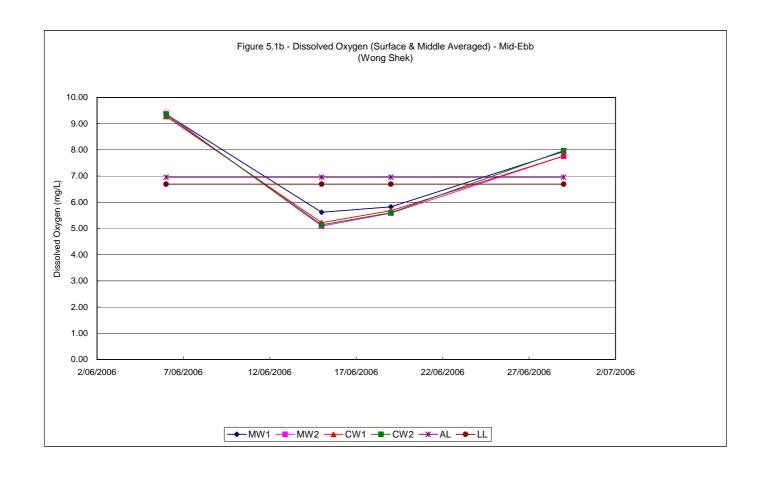

#### 5.1 WATER QUALITY MONITORING RESULTS

Water quality monitoring was carried out on 4 occasions at stations MW1, MW2, CW1 and CW2. Calculated water quality monitoring results in this reporting period are reviewed and summarized in **Tables 5.1a and 5.1b**. Details of measured and tested results can be referred in **Appendix D**. Graphical trend is presented in **Figure 5.1a – 5.1h**.

As shown in the graphical trend, the observed trends and exceedances in dissolved oxygen at MW1 and MW2 resemble the fluctuations to the respective control stations, possibly due to variation in water current or tidal effect.

To conclude, the fluctuations for dissolved oxygen, turbidity and suspended solids resembled those fluctuations at the control stations which indicated that all the exceedances in water quality monitoring were due to natural phenomena and agreed with the changes in the control stations. Therefore, causation due to CV/2004/02 construction activities is unlikely and there were no valid exceedance for this reporting period.