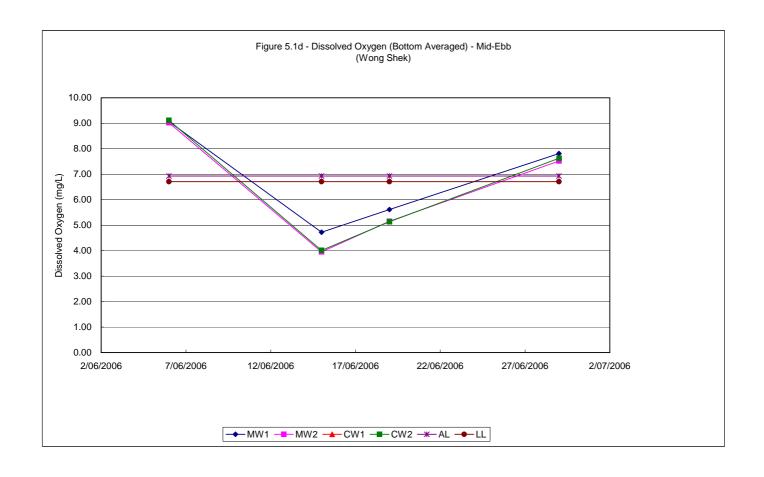

#### 5.1 WATER QUALITY MONITORING RESULTS

Water quality monitoring was carried out on 4 occasions at stations MW1, MW2, CW1 and CW2. Calculated water quality monitoring results in this reporting period are reviewed and summarized in **Tables 5.1a and 5.1b**. Details of measured and tested results can be referred in **Appendix D**. Graphical trend is presented in **Figure 5.1a – 5.1h**.

As shown in the graphical trend, the observed trends and exceedances in dissolved oxygen at MW1 and MW2 resemble the fluctuations to the respective control stations, possibly due to variation in water current or tidal effect.

To conclude, the fluctuations for dissolved oxygen, turbidity and suspended solids resembled those fluctuations at the control stations which indicated that all the exceedances in water quality monitoring were due to natural phenomena and agreed with the changes in the control stations. Therefore, causation due to CV/2004/02 construction activities is unlikely and there were no valid exceedance for this reporting period.