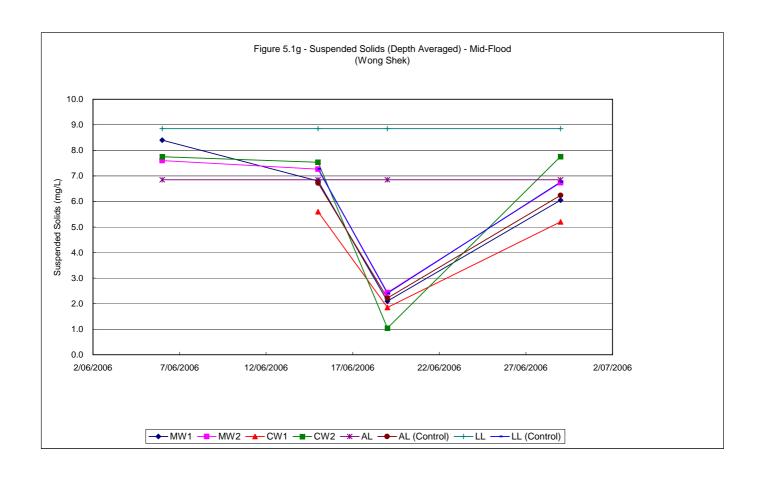

#### 5.1 WATER QUALITY MONITORING RESULTS

Water quality monitoring was carried out on 4 occasions at stations MW1, MW2, CW1 and CW2. Calculated water quality monitoring results in this reporting period are reviewed and summarized in **Tables 5.1a and 5.1b**. Details of measured and tested results can be referred in **Appendix D**. Graphical trend is presented in **Figure 5.1a – 5.1h**.

No exceedance was observed for turbidity and the observed exceedances for suspended solids are within 2 mg/L, indicating the fluctuation could possibility due to the natural variation around the small values of suspended solids.

To conclude, the fluctuations for dissolved oxygen, turbidity and suspended solids resembled those fluctuations at the control stations which indicated that all the exceedances in water quality monitoring were due to natural phenomena and agreed with the changes in the control stations. Therefore, causation due to CV/2004/02 construction activities is unlikely and there were no valid exceedance for this reporting period.