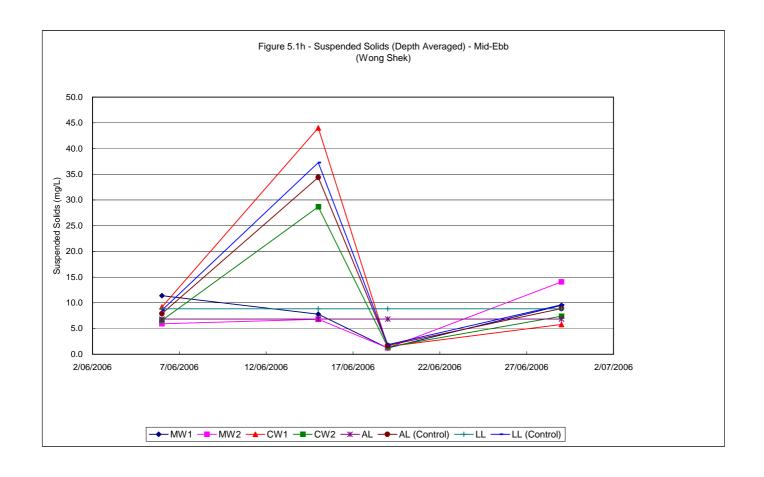

#### 5.1 WATER QUALITY MONITORING RESULTS

Water quality monitoring was carried out on 4 occasions at stations MW1, MW2, CW1 and CW2. Calculated water quality monitoring results in this reporting period are reviewed and summarized in **Tables 5.1a and 5.1b**. Details of measured and tested results can be referred in **Appendix D**. Graphical trend is presented in **Figure 5.1a – 5.1h**.

As shown in the graphical trend, the observed trends and exceedances in dissolved oxygen at MW1 and MW2 resemble the fluctuations to the respective control stations, possibly due to variation in water current or tidal effect.

No exceedance was observed for turbidity and the observed exceedances for suspended solids are within 2 mg/L, indicating the fluctuation could possibility due to the natural variation around the small values of suspended solids.

To conclude, the fluctuations for dissolved oxygen, turbidity and suspended solids resembled those fluctuations at the control stations which indicated that all the exceedances in water quality monitoring were due to natural phenomena and agreed with the changes in the control stations. Therefore, causation due to CV/2004/02 construction activities is unlikely and there were no valid exceedance for this reporting period.