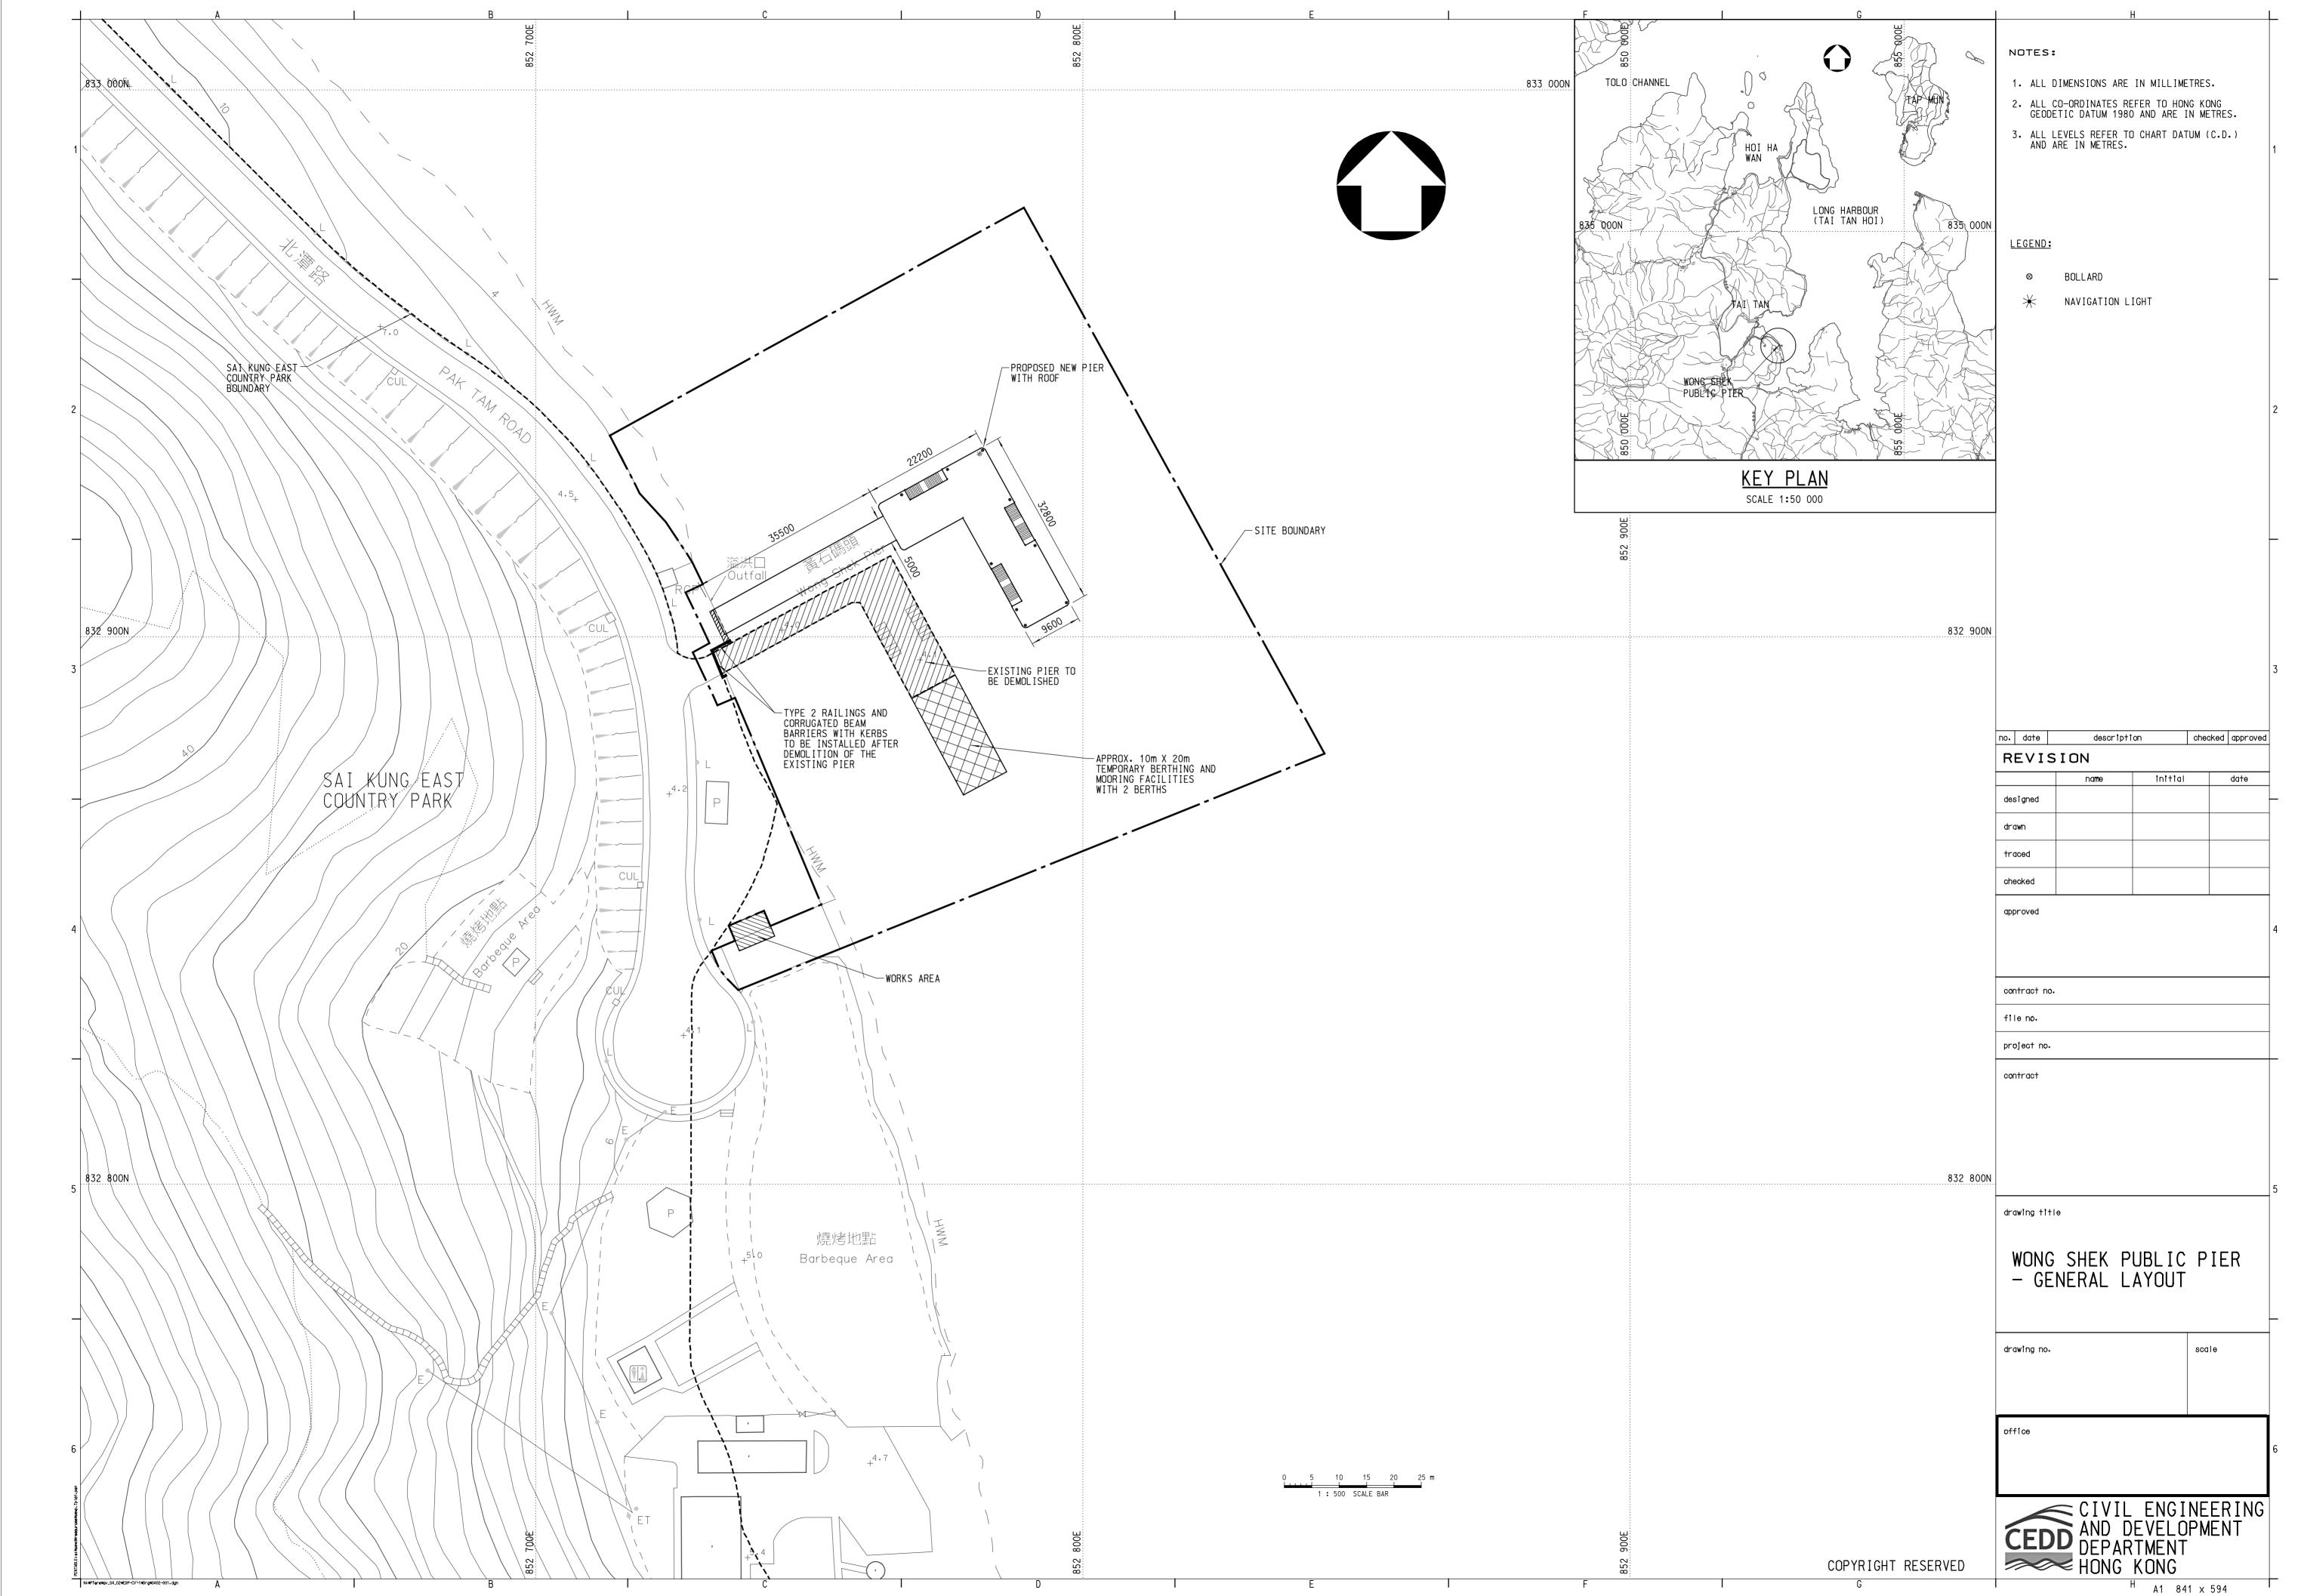

#### 2.1 SCOPE OF THE PROJECT AND SITE DESCRIPTION

The works mainly comprise demolition of the existing piers and construction of reinforced concrete piers with roof covers at Wong Shek. The construction of the Project is scheduled to commence in November 2004 for completion in September 2006. The construction period is 630 days for the entire construction.

The site layout plan is shown in **Figure 2.1**.

#### 2.3 CONSTRUCTION PROGRAMME AND WORKS

Construction works carried out at Wong Shek Pier during this reporting period are:

- Preparation work for application of protective coating to those damaged areas at the steel casings;
- Application of epoxy resin on the holes for holding down bolts and the gaps beneath between the precast concrete beam slab;
- Installation of the precast beam slab and precast step units;
- · Cutting pile heads to cut-off level;
- Casting of insitu pile brackets, columns and pile bents;
- Construction of the reinforced concrete plinth on the catwalk;
- Removal of formwork and falsework for casting the insitu concrete.

The master construction programme is given in *Figure 2.3*.