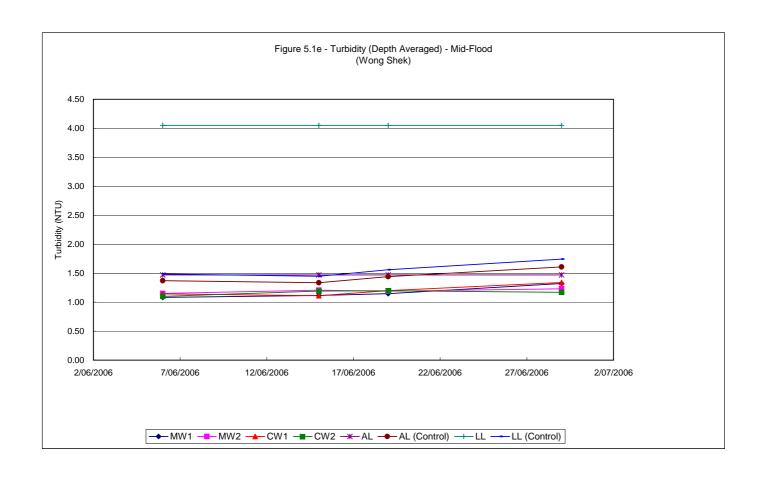

#### 5.1 WATER QUALITY MONITORING RESULTS

Water quality monitoring was carried out on 4 occasions at stations MW1, MW2, CW1 and CW2. Calculated water quality monitoring results in this reporting period are reviewed and summarized in **Tables 5.1a and 5.1b**. Details of measured and tested results can be referred in **Appendix D**. Graphical trend is presented in **Figure 5.1a – 5.1h**.

No exceedance was observed for turbidity and the observed exceedances for suspended solids are within 2 mg/L, indicating the fluctuation could possibility due to the natural variation around the small values of suspended solids.

To conclude, the fluctuations for dissolved oxygen, turbidity and suspended solids resembled those fluctuations at the control stations which indicated that all the exceedances in water quality monitoring were due to natural phenomena and agreed with the changes in the control stations. Therefore, causation due to CV/2004/02 construction activities is unlikely and there were no valid exceedance for this reporting period.