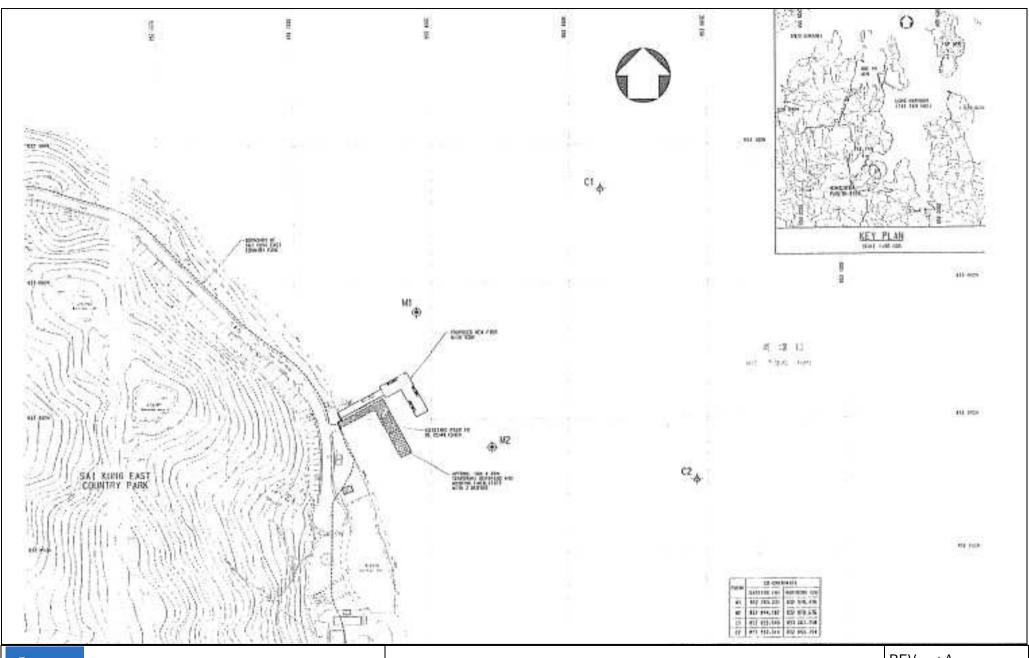

The site layout plan is shown in **Figure 2.1**.

#### 4 MONITORING REQUIREMENTS

Locations of environmental monitoring stations are referred in *Figure 4.1*.

#### 4.1 WATER QUALITY MONITORING

The brief for EM&A works details 4 designated stations to be monitored during the construction period comprising 2 monitoring stations and 2 control stations. These stations have been coded as MW1, MW2, CW1 and CW2 respectively.

Table 4.1a Water Quality Monitoring Stations

| Station | HK Metric Grid (Easting / Northing) | Description              |
|---------|-------------------------------------|--------------------------|
| MW1     | 852 789.231E / 832 978.476N         | Impact Monitoring        |
| MW2     | 852 844.187E / 832 878.676N         | Impact Monitoring        |
| CW1     | 852 922.540E / 833 067.718N         | Control during mid-flood |
| CW2     | 852 992.314E / 832 853.794N         | Control during mid-ebb   |