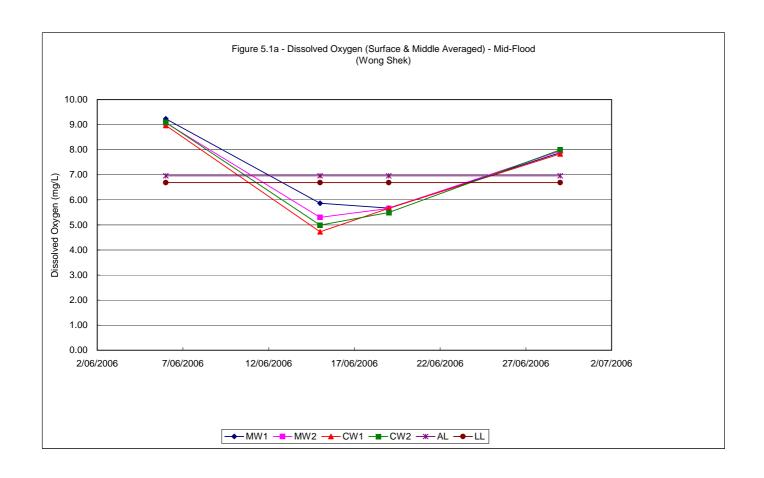

#### 5.1 WATER QUALITY MONITORING RESULTS

Water quality monitoring was carried out on 4 occasions at stations MW1, MW2, CW1 and CW2. Calculated water quality monitoring results in this reporting period are reviewed and summarized in **Tables 5.1a and 5.1b**. Details of measured and tested results can be referred in **Appendix D**. Graphical trend is presented in **Figure 5.1a – 5.1h**.

As shown in the graphical trend, the observed trends and exceedances in dissolved oxygen at MW1 and MW2 resemble the fluctuations to the respective control stations, possibly due to variation in water current or tidal effect.

To conclude, the fluctuations for dissolved oxygen, turbidity and suspended solids resembled those fluctuations at the control stations which indicated that all the exceedances in water quality monitoring were due to natural phenomena and agreed with the changes in the control stations. Therefore, causation due to CV/2004/02 construction activities is unlikely and there were no valid exceedance for this reporting period.