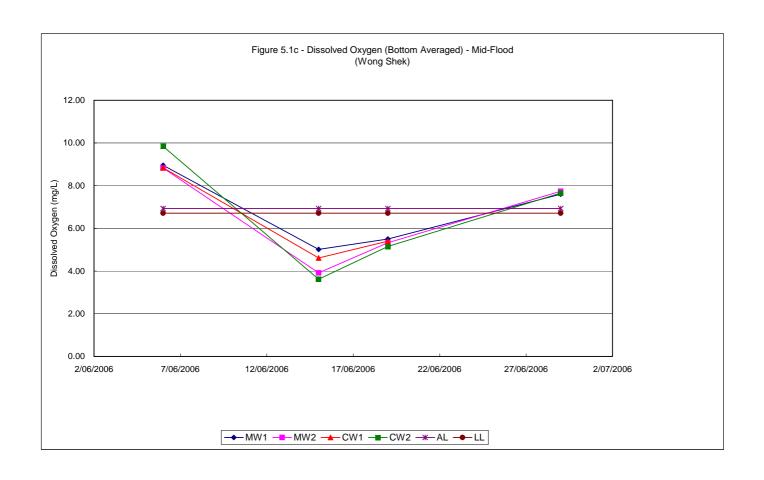

#### 5.1 WATER QUALITY MONITORING RESULTS

Water quality monitoring was carried out on 4 occasions at stations MW1, MW2, CW1 and CW2. Calculated water quality monitoring results in this reporting period are reviewed and summarized in **Tables 5.1a and 5.1b**. Details of measured and tested results can be referred in **Appendix D**. Graphical trend is presented in **Figure 5.1a – 5.1h**.

As shown in the graphical trend, the observed trends and exceedances in dissolved oxygen at MW1 and MW2 resemble the fluctuations to the respective control stations, possibly due to variation in water current or tidal effect.

To conclude, the fluctuations for dissolved oxygen, turbidity and suspended solids resembled those fluctuations at the control stations which indicated that all the exceedances in water quality monitoring were due to natural phenomena and agreed with the changes in the control stations. Therefore, causation due to CV/2004/02 construction activities is unlikely and there were no valid exceedance for this reporting period.