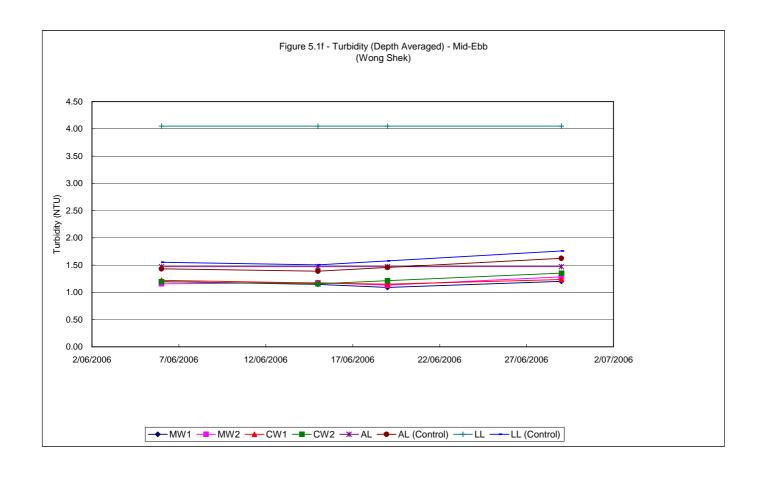

#### 5.1 WATER QUALITY MONITORING RESULTS

Water quality monitoring was carried out on 4 occasions at stations MW1, MW2, CW1 and CW2. Calculated water quality monitoring results in this reporting period are reviewed and summarized in **Tables 5.1a and 5.1b**. Details of measured and tested results can be referred in **Appendix D**. Graphical trend is presented in **Figure 5.1a – 5.1h**.

No exceedance was observed for turbidity and the observed exceedances for suspended solids are within 2 mg/L, indicating the fluctuation could possibility due to the natural variation around the small values of suspended solids.

To conclude, the fluctuations for dissolved oxygen, turbidity and suspended solids resembled those fluctuations at the control stations which indicated that all the exceedances in water quality monitoring were due to natural phenomena and agreed with the changes in the control stations. Therefore, causation due to CV/2004/02 construction activities is unlikely and there were no valid exceedance for this reporting period.