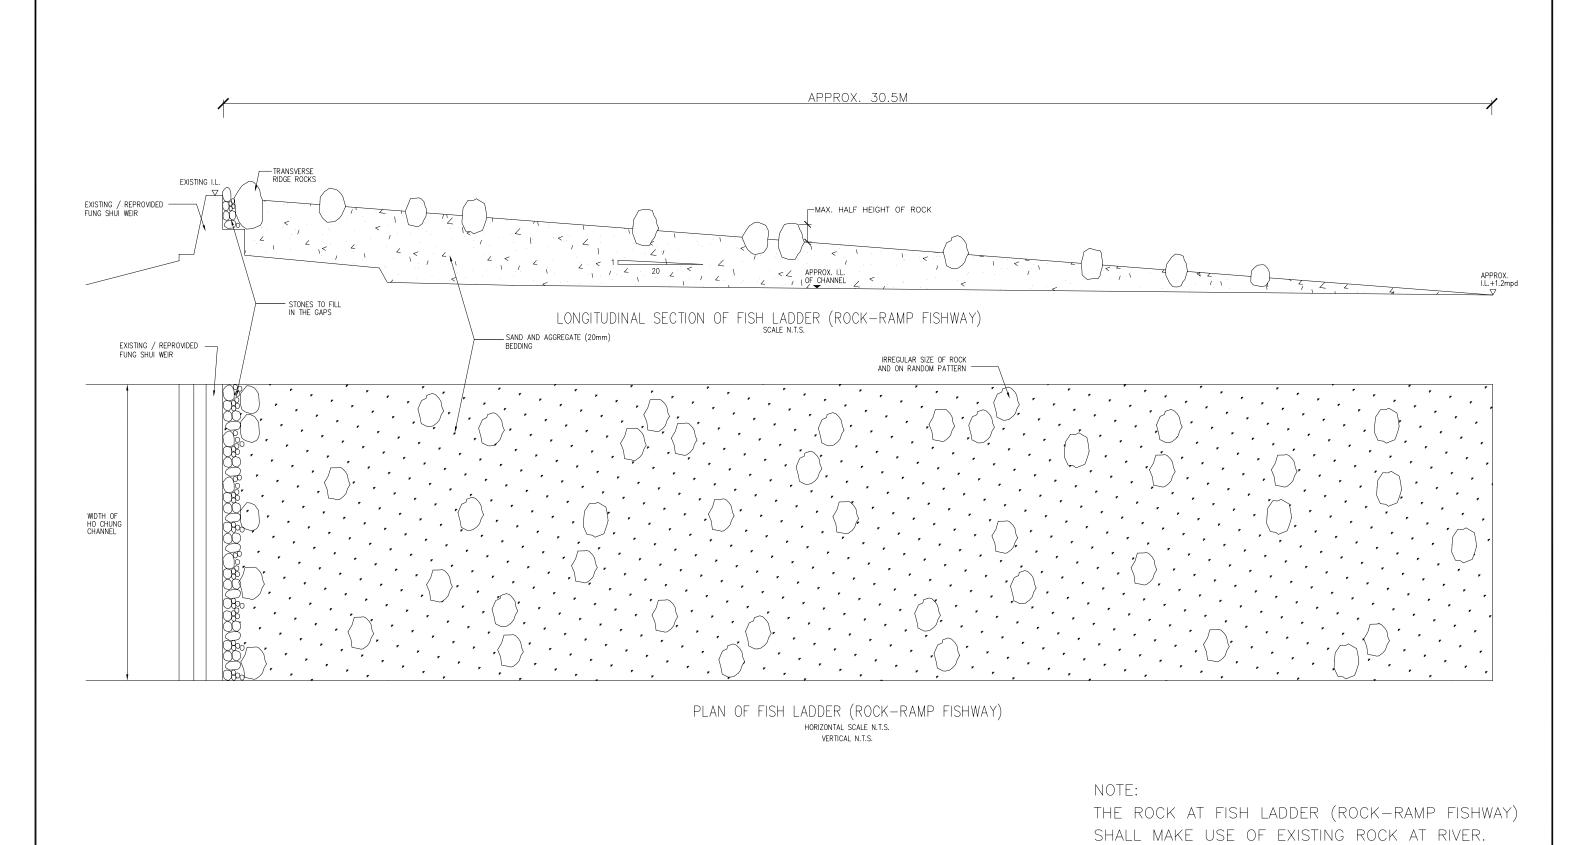

## 2.0 Methodology

To enhance the ecological conditions, natural bedding will be provided for the fish ladder. To make the fish ladder more environmentally friendly, the fish ladder base is lined with sand and aggregates (20mm) to produce a suitable environment similar to the existing river to encourage the recolonisation of improved river sections by aquatic communities. A number of irregular size of rock to be placed on top of the bedding in random pattern to form the fish ladder.

The details of fish ladder is shown on attached drawing no. DC200601/SK006C.