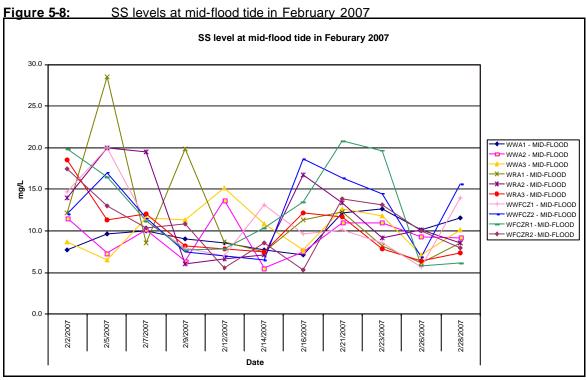

The highest SS level of 20.0 mg/L were recorded at WWFCZ1 on 05 February 2007. There were 2 exceedances SS Baseline Check Criteria on 05 and 16 February 2007 when compared with the established A/L Levels and baseline check criteria in Section 3.3 of this report.