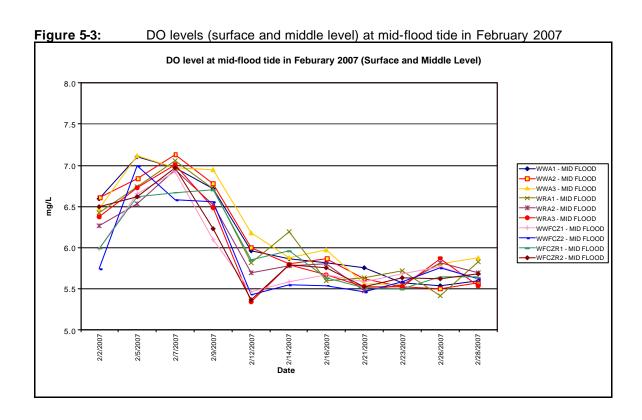

# 5.3.2 Summary of Results

Impact marine water quality monitoring was undertaking during mid-ebb and mid-flood tidal cycles at 10 designated locations including 5 impact and 5 control stations. A baseline check was conducted on 27 February 2006 prior to the commencement of marine works and a compliance checking mechanism was established in accordance with the Baseline Monitoring Report. Detailed water quality monitoring results are given in **Appendix D**. Graphical presentation of the monitoring results are illustrated in **Figures 5-1 to 5-8**.

# **Summary of Mid-Flood Tide**

The lowest DO level for surface & middle position of 5.43 mg/L were recorded at WWFCZ2 on 12 February 2007 and the lowest level for bottom position of 5.32 mg/L were recorded at WWFCZ2 on 16 February 2007. There was no exceedance of DO level during reporting period when compared with the established A/L Levels and baseline check criteria in Section 3.3 of this report.

The highest depth-averaged Tby level of 4.3 NTU were recorded at WWFCZ1 on 05 February 2007. There was no exceedance of Tby level during reporting period when compared with the established A/L Levels and baseline check criteria in Section 3.3 of this report.

The highest SS level of 20.0 mg/L were recorded at WWFCZ1 on 05 February 2007. There were 2 exceedances SS Baseline Check Criteria on 05 and 16 February 2007 when compared with the established A/L Levels and baseline check criteria in Section 3.3 of this report.

The exceedances of SS levels were likely attributed to an unidentified source.