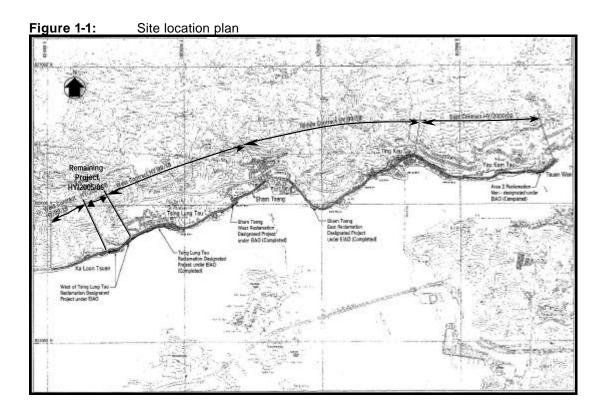

Following subsequent developments, the Route 10 project was placed under review, and Government therefore decided to implement the excised section of CPR (the Remaining Project) under the original CPR Improvement project. **Figure 1-1** shows the site location plan.

Additional reclamation (0.58 ha) at west of Tsing Lung Tau is required to support part of the remaining section of road improvement works and the additional reclamation works constitutes a material change to the reclamation works at Tsing Lung Tau.

The scope of the construction works covered by this Project is summarised as follows:

- The area of reclamation to the east of Grand Bay Villa is about 0.12 ha. The length of
  this part of the reclamation, measured parallel to the road, is about 107 m, and the
  maximum width, measured from the existing High Water Mark (HWM) to the proposed
  toe of the scour apron is about 16 m, of which about 13 m is sloping revetment;
- The area of reclamation west of Grand Bay Villa is about 0.46 ha. The length of this part of the reclamation, measured parallel to the road, is about 172 m, and the maximum width, measured from the existing High Water Mark (HWM) to the proposed toe of the scour apron is about 38 m, of which about 15 m is sloping revetment.