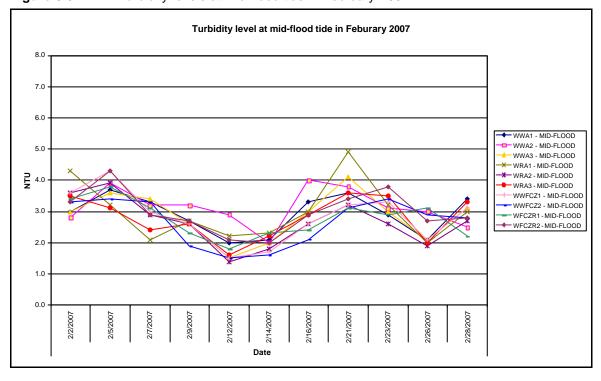

The highest depth-averaged Tby level of 4.3 NTU were recorded at WWFCZ1 on 05 February 2007. There was no exceedance of Tby level during reporting period when compared with the established A/L Levels and baseline check criteria in Section 3.3 of this report.