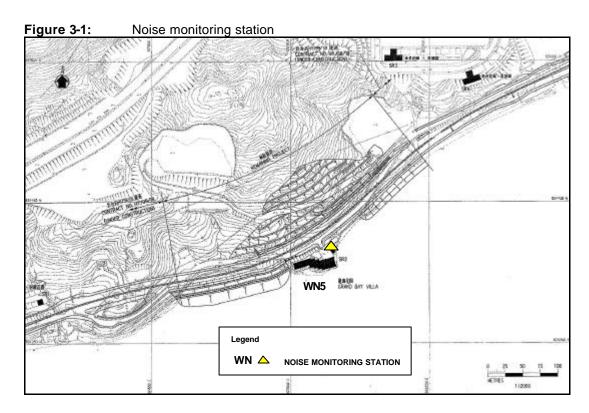

# 3.1.3 Monitoring Location

Noise monitoring will be conducted at one designated location as shown in **Figure 3-1**. The details of the noise monitoring location are given in **Table 3-2**. The measurements will be taken at a position 1m from the exterior of building faç ade and at a position of 1.2m above ground.

Table 3-2: Construction noise monitoring locations

| Noise Monitoring<br>Station No. | Location        | Monitoring Point | Remarks                            |
|---------------------------------|-----------------|------------------|------------------------------------|
| WN5                             | Grand Bay Villa | G/F, House 1     | Monitoring temporarily suspended * |

<sup>\*</sup> Grand Bay Villa is currently vacant with no resident. Construction noise monitoring at WN5 temporarily suspended until the premises are occupied.