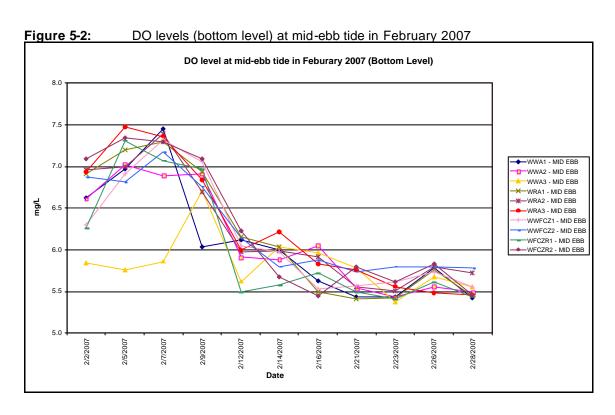

# 5.3.2 Summary of Results

Impact marine water quality monitoring was undertaking during mid-ebb and mid-flood tidal cycles at 10 designated locations including 5 impact and 5 control stations. A baseline check was conducted on 27 February 2006 prior to the commencement of marine works and a compliance checking mechanism was established in accordance with the Baseline Monitoring Report. Detailed water quality monitoring results are given in **Appendix D**. Graphical presentation of the monitoring results are illustrated in **Figures 5-1 to 5-8**.

# **Summary of Mid-Ebb Tide**

The lowest DO level for surface & middle position of 5.45 mg/L were recorded at WWA1 on 28 February 2007 and the lowest DO level for bottom position of 5.37 mg/L were recorded at WWA3 on 23 February 2007. There was no exceedance of DO level during reporting period when compared with the established A/L Levels and baseline check criteria in Section 3.3 of this report.

The highest depth-averaged Tby level of 5.2 Nephelometric Turbidity Unit (NTU) were recorded at WWFCZ2 on 23 February 2007. There was no exceedance of Tby Level during reporting period when compared with the established A/L Levels and baseline check criteria in Section 3.3 of this report.

The highest SS level of 25.8 mg/L were recorded at WWA2 on 05 February 2007. There were 5 exceedances of SS Baseline Check Criteria on 05, 07 and 09 February 2007 and 1 exceedance of SS Limit Level on 05 February 2007 when compared with the established A/L Levels and baseline check criteria in Section 3.3 of this report.

The exceedances of SS levels were likely attributed to an unidentified source.