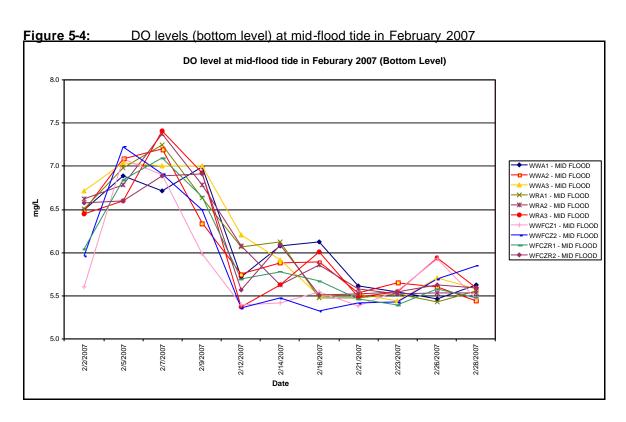

# **Summary of Mid-Flood Tide**

The lowest DO level for surface & middle position of 5.43 mg/L were recorded at WWFCZ2 on 12 February 2007 and the lowest level for bottom position of 5.32 mg/L were recorded at WWFCZ2 on 16 February 2007. There was no exceedance of DO level during reporting period when compared with the established A/L Levels and baseline check criteria in Section 3.3 of this report.

The highest depth-averaged Tby level of 4.3 NTU were recorded at WWFCZ1 on 05 February 2007. There was no exceedance of Tby level during reporting period when compared with the established A/L Levels and baseline check criteria in Section 3.3 of this report.

The highest SS level of 20.0 mg/L were recorded at WWFCZ1 on 05 February 2007. There were 2 exceedances SS Baseline Check Criteria on 05 and 16 February 2007 when compared with the established A/L Levels and baseline check criteria in Section 3.3 of this report.

The exceedances of SS levels were likely attributed to an unidentified source.