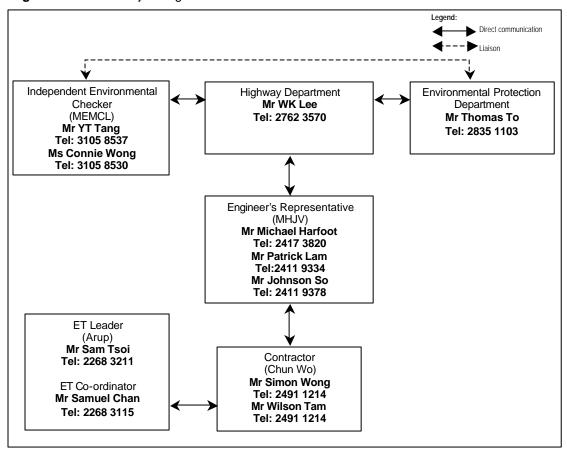

# 1.2 Project Organisation

The project organisation chart for environmental management is shown in Figure 1.2.

Figure 1-2: Project organisation chart

The Project Proponent is Highway Department; the Engineer's Representative (ER) is Meinhardt Halcrow Joint Venture (MHJV); the Contractor (CT) is Chun Wo Construction & Engineering Co. Ltd; the Independent Environmental Checker (IEC) is Maunsell Environmental Management Consultants Ltd (MEMCL) and the ET leader is Ove Arup & Partners Hong Kong Ltd (Arup).

The overall duties of ET Leader and the team are as follows:

- sampling, analysis and statistical evaluation of monitoring parameters with reference to the EIA study and subsequent reviews recommendations and requirements in respect of noise, dust and water quality;
- environmental site surveillance;
- audit of compliance with environmental protection and pollution prevention and control regulations;
- monitor the implementation of environmental mitigation measures;
- monitor compliance with the environmental protection clauses/specifications in the Contract;
- review construction programme and comment as necessary;
- review construction methodology and comment as necessary;
- complaint investigation, evaluation and identification of corrective measures;
- audit of the effectiveness of mitigation measures and EMS (if applicable) and recommend and implement any changes as appropriate.
- liaison with IEC on all environmental performance matters;
- advice to the CT on environmental improvement, awareness, enhancement matter, etc., on site; and
- Timely submission of the EM&A reports to the ER, IEC and DEP.

The duties of IEC include the followings:

- review and audit all aspects of the EM&A programme;
- validate and confirm the accuracy of monitoring results, monitoring equipment, monitoring locations, monitoring procedures and locations of sensitive receivers;
- carry out random sample check and audit on monitoring data and sampling procedures, etc;
- conduct random site inspection;
- audit the EIA, subsequent reviews and Environmental Permit recommendations and requirements against the status of implementation of environmental protection measures on site.
- review the effectiveness of environmental mitigation measures and project environmental performance;
- audit the CT's construction methodology and agree the least impact alternative in consultation with ET Leader and the CT;
- check compliant cases and the effectiveness of corrective measures;
- review EM&A report submitted by the ET Leader; and
- feedback audit results to ET Leader by signing off relevant EM&A proformas.