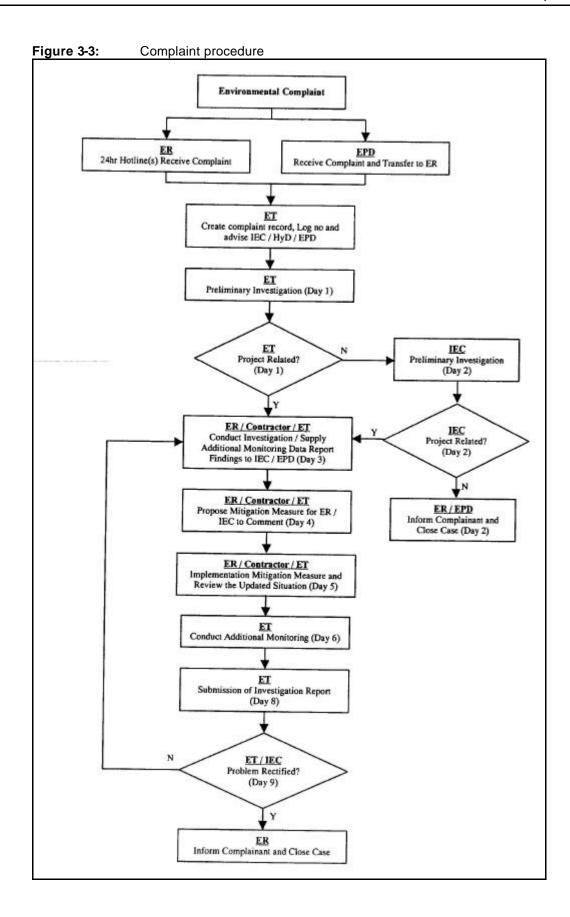

# 3.4.3 Environmental Complaints

A 24-hour complaint hotline at 6277 7465 has been established for the Project. In accordance with the EM&A Manual, environmental complaints will be referred to the ET for initiation of the complaint investigation procedures. The ET will undertake the following procedures upon receipt of complaints:

- The ET will record the details of the complaint and the date of receipt into the complaint database, and inform ER immediately.
- b) The ET will perform compliant investigation to determine its validity and to assess whether the source of the problem is due to work activities.
- c) The ER will instruct the CT to identify mitigation measures in consultation with the ET, if the compliant is valid and due to works.
- d) The ET will liaise with the CT on their mitigation measure proposals and implementation, if required.

- e) The ET will conduct review of the CT's response on the identified mitigation measures, and of the updated situation.
- f) The ET will submit interim report to EPD if the complaint is received via EPD. The interim report will clearly state the status of the complaint investigation and the follow-up action within the time frame assigned by EPD.
- g) The ET will undertake additional monitoring and audit to verify the situation if necessary, and ensure that any valid reason for complaint does not recur.
- h) The ET will report on the investigation results and the subsequent actions to the source of complaint for responding to the complainant. If the source of complaint is via EPD, the results will be reported within the time frame assigned by EPD.
- i) The ET will record the details of the complaint, investigation, subsequent actions and results in the monthly EM&A report.

During the complaint investigation work undertaken by the ET, the CT and ER should cooperate with the ET on providing all the necessary information and assistance for completion of the investigation. If mitigation measures are identified as necessary after the investigation, the CT should promptly carry out the required mitigation to the satisfaction of ET. The ER should ensure that the CT has carried out such identified measures.

A flow chart of the complaint response procedures is shown in Figure 3-3 for reference.