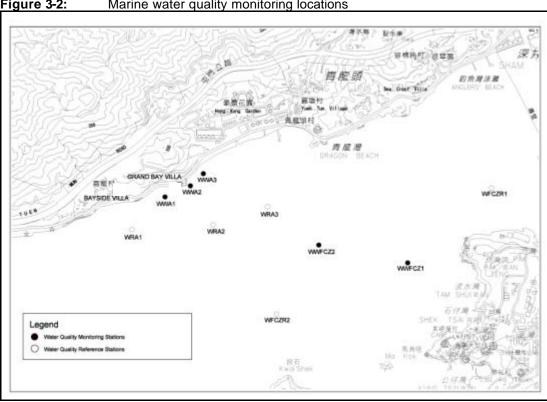

# 3.2.3 Monitoring Locations

A total of 10 locations, 5 for impact and 5 for control were specified for marine water quality monitoring in accordance with the EM&A Manual, which are summarised in **Table 3-3** and shown in **Figure 3-2**.

**Table 3-3:** Marine water quality monitoring locations

| Marine Water Quality       | Marine Water Quality Monitoring Location No. |           |        |  |
|----------------------------|----------------------------------------------|-----------|--------|--|
| Marine Water Quanty        | Eastings                                     | Northings |        |  |
| West of Grand Bay Villa    | WWA1 (Impact Location)                       | 821981    | 824282 |  |
| West of Grand Bay Villa    | WRA1 (Control Location)                      | 821776    | 824078 |  |
| Grand Bay Villa            | WWA2 (Impact Location)                       | 822141    | 824352 |  |
| Grand Bay Villa            | WRA2 (Control Location)                      | 822283    | 824107 |  |
| East of Grand Bay Villa    | WWA3 (Impact Location)                       | 822222    | 824429 |  |
| East of Grand Day villa    | WRA3 (Control Location)                      | 822625    | 824222 |  |
|                            | WWFCZ1 (Impact Location)                     | 823500    | 823870 |  |
| Ma Wan Fish Culture Zone   | WWFCZ2(Impact Location)                      | 822943    | 823983 |  |
| Wid Wall Fish Outland Zone | WFCZR1 (Control Location)                    | 824024    | 824333 |  |
|                            | WFCZR2 (Control Location)                    | 822677    | 823547 |  |

#### Figure 3-2: Marine water quality monitoring locations