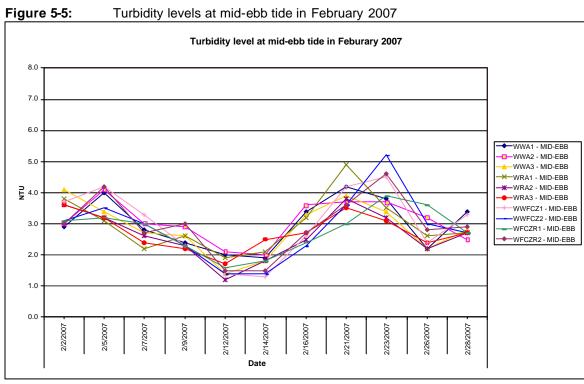

The highest depth-averaged Tby level of 5.2 Nephelometric Turbidity Unit (NTU) were recorded at WWFCZ2 on 23 February 2007. There was no exceedance of Tby Level during reporting period when compared with the established A/L Levels and baseline check criteria in Section 3.3 of this report.