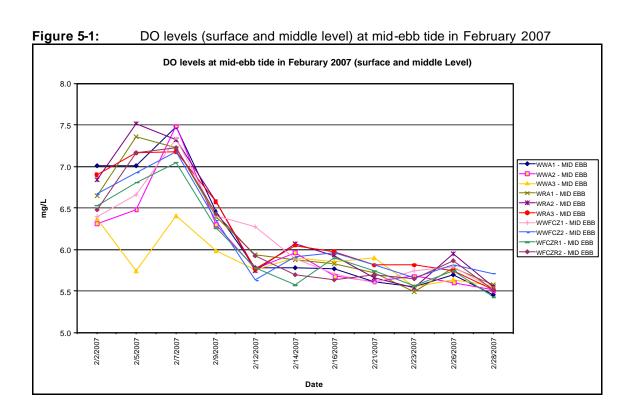

# 5.3.2 Summary of Results

Impact marine water quality monitoring was undertaking during mid-ebb and mid-flood tidal cycles at 10 designated locations including 5 impact and 5 control stations. A baseline check was conducted on 27 February 2006 prior to the commencement of marine works and a compliance checking mechanism was established in accordance with the Baseline Monitoring Report. Detailed water quality monitoring results are given in **Appendix D**. Graphical presentation of the monitoring results are illustrated in **Figures 5-1 to 5-8**.

# **Summary of Mid-Ebb Tide**

The lowest DO level for surface & middle position of 5.45 mg/L were recorded at WWA1 on 28 February 2007 and the lowest DO level for bottom position of 5.37 mg/L were recorded at WWA3 on 23 February 2007. There was no exceedance of DO level during reporting period when compared with the established A/L Levels and baseline check criteria in Section 3.3 of this report.

The highest depth-averaged Tby level of 5.2 Nephelometric Turbidity Unit (NTU) were recorded at WWFCZ2 on 23 February 2007. There was no exceedance of Tby Level during reporting period when compared with the established A/L Levels and baseline check criteria in Section 3.3 of this report.

The highest SS level of 25.8 mg/L were recorded at WWA2 on 05 February 2007. There were 5 exceedances of SS Baseline Check Criteria on 05, 07 and 09 February 2007 and 1 exceedance of SS Limit Level on 05 February 2007 when compared with the established A/L Levels and baseline check criteria in Section 3.3 of this report.

The exceedances of SS levels were likely attributed to an unidentified source.