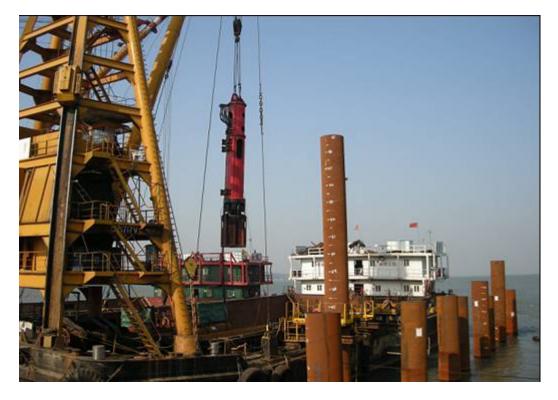

#### **Key Project Works in the reporting month**

The key project activities in the reporting month are summarized below:

- Flue Gas Desulphurization Absorbers
  - Mechanical erection works of Unit B1 and B2 FGD Absorbers. (*Photo E.1*)
- Civil Works
  - Pile cap construction for the areas of common Limestone Preparation and Gypsum Dewatering plants, FGD Waste Water Treatment Plant and the FGD Absorber of Unit B3.
  - Piling and pile cap construction works for all four Units' Gas-Gas Heaters.
- Material Handling Berth Work
  - Marine piling works for the Material Handling Berth. (*Photo E.3*)
- Relocation of Existing Facilities
  - Mechanical erection of the relocated Intermediate Pressure Reducing Station (IPRS) (*Photo E.4*)
  - Services diversion, e.g. cables and other station utilities
- NOx Reduction Facilities Erection
  - Mechanical erection works of Unit B1 and Unit B4  $NO_x$  Reduction Facilities
- Stack Lining
  - Installation works for Unit B1 and Unit B4 stack lining.
- EC Transformers Installation
  - EC Transformers installation work.

## **Key Project Works in the reporting month**

E. 1 Mechanical erection works of Unit B1 and Unit B2 FGD Absorbers

E.2 Common Limestone Preparation and Gypsum Dewatering areas

E. 3 Marine piling works for the Material Handling Berth