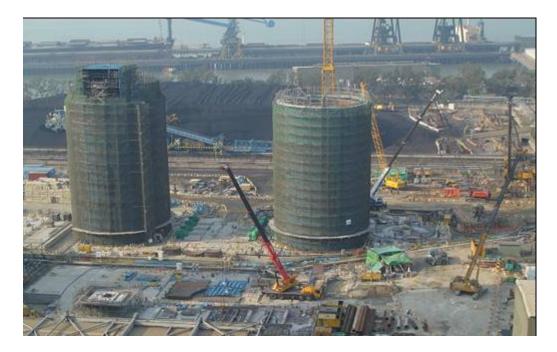

#### **Key Project Works in the reporting month**

The key project activities in the reporting month are summarized below:

- Flue Gas Desulphurization Absorbers
  - Mechanical erection works of Unit B1 and B2 FGD Absorbers. (*Photo E.1*)
- Civil Works
  - Pile cap construction for the areas of common Limestone Preparation and Gypsum Dewatering plants, FGD Waste Water Treatment Plant and the FGD Absorber of Unit B3.
  - Piling and pile cap construction works for all four Units' Gas-Gas Heaters.
- Material Handling Berth Work
  - Marine piling works for the Material Handling Berth. (*Photo E.3*)
- Relocation of Existing Facilities
  - Mechanical erection of the relocated Intermediate Pressure Reducing Station (IPRS) (*Photo E.4*)
  - Services diversion, e.g. cables and other station utilities
- NOx Reduction Facilities Erection
  - Mechanical erection works of Unit B1 and Unit B4  $NO_x$  Reduction Facilities
- Stack Lining
  - Installation works for Unit B1 and Unit B4 stack lining.
- EC Transformers Installation
  - EC Transformers installation work.

## **Key Project Works in the reporting month**

E. 1 Mechanical erection works of Unit B1 and Unit B2 FGD Absorbers

E.2 Common Limestone Preparation and Gypsum Dewatering areas

E. 3 Marine piling works for the Material Handling Berth