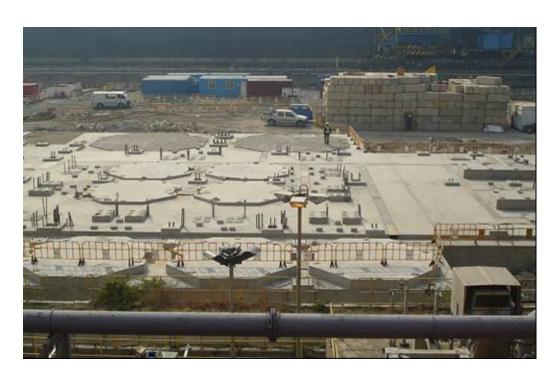

#### **Key Project Works in the reporting month**

The key project activities in the reporting month are summarized below:

- Flue Gas Desulphurization Absorbers
  - Mechanical erection works of Unit B1 and B2 FGD Absorbers. (*Photo E.1*)
- Civil Works
  - Pile cap construction for the areas of common Limestone Preparation and Gypsum Dewatering plants, FGD Waste Water Treatment Plant and the FGD Absorber of Unit B3.
  - Piling and pile cap construction works for all four Units' Gas-Gas Heaters.
- Material Handling Berth Work
  - Marine piling works for the Material Handling Berth. (*Photo E.3*)
- Relocation of Existing Facilities
  - Mechanical erection of the relocated Intermediate Pressure Reducing Station (IPRS) (*Photo E.4*)
  - Services diversion, e.g. cables and other station utilities
- NOx Reduction Facilities Erection
  - Mechanical erection works of Unit B1 and Unit B4  $NO_x$  Reduction Facilities
- Stack Lining
  - Installation works for Unit B1 and Unit B4 stack lining.
- EC Transformers Installation
  - EC Transformers installation work.

## **Key Project Works in the reporting month**

E. 1 Mechanical erection works of Unit B1 and Unit B2 FGD Absorbers

E.2 Common Limestone Preparation and Gypsum Dewatering areas

E. 3 Marine piling works for the Material Handling Berth