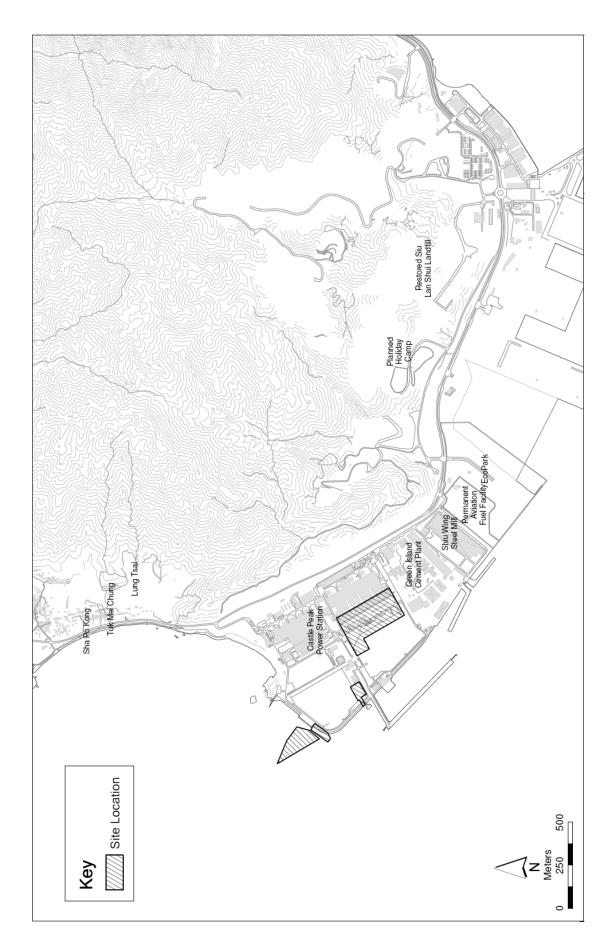

#### 1.1 Background

The Emissions Control Project at Castle Peak Power Station "B" Units (the Project) involves the installation of additional emissions control facilities to further reduce air emissions from the operation of these units. The emissions control facilities to be installed in the Castle Peak Power Station "B" Units (CPB) include NO<sub>x</sub> reduction facilities and Limestone Flue Gas Desulphurisation (LS FGD) for SO<sub>2</sub> reduction. The location of the Site is presented in *Figure 1.1*. An overview of the Project Site general arrangement is presented in *Figure 1.2*.

Figure 1.1 Location of the EC Project Site

Figure 1.2 EC Project Site General Layout Arrangement

Figure 1.3 Integrated Project Environmental Team