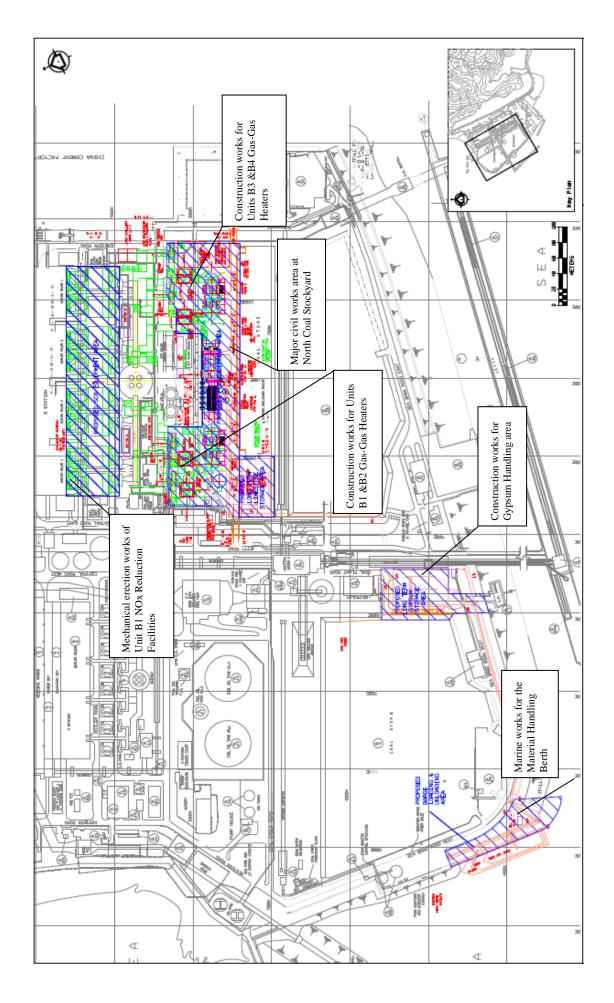

#### 1.1 Background

The Emissions Control Project at Castle Peak Power Station "B" Units (the Project) involves the installation of additional emissions control facilities to further reduce air emissions from the operation of these units. The emissions control facilities to be installed in the Castle Peak Power Station "B" Units (CPB) include NO<sub>x</sub> reduction facilities and Limestone Flue Gas Desulphurisation (LS FGD) for SO<sub>2</sub> reduction. The location of the Site is presented in *Figure 1.1*. An overview of the Project Site general arrangement is presented in *Figure 1.2*.

Figure 1.1 Location of the EC Project Site

Figure 1.2 EC Project Site General Layout Arrangement

Figure 1.3 Integrated Project Environmental Team