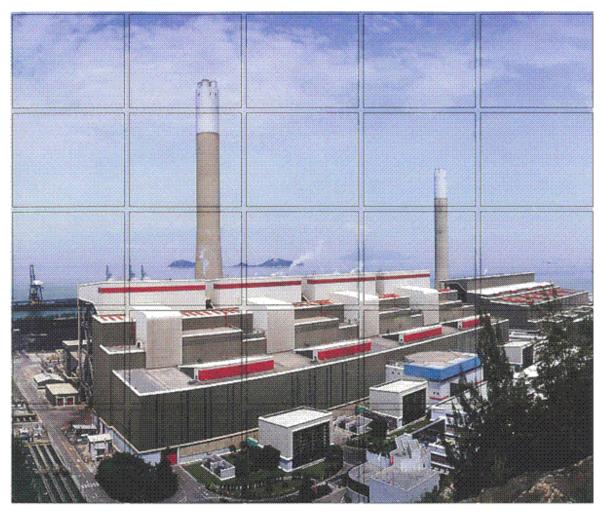

#### 1.1 Background

The Emissions Control Project at Castle Peak Power Station "B" Units (the Project) involves the installation of additional emissions control facilities to further reduce air emissions from the operation of these units. The emissions control facilities to be installed in the Castle Peak Power Station "B" Units (CPB) include NO<sub>x</sub> reduction facilities and Limestone Flue Gas Desulphurisation (LS FGD) for SO<sub>2</sub> reduction. The location of the Site is presented in *Figure 1.1*. An overview of the Project Site general arrangement is presented in *Figure 1.2*.