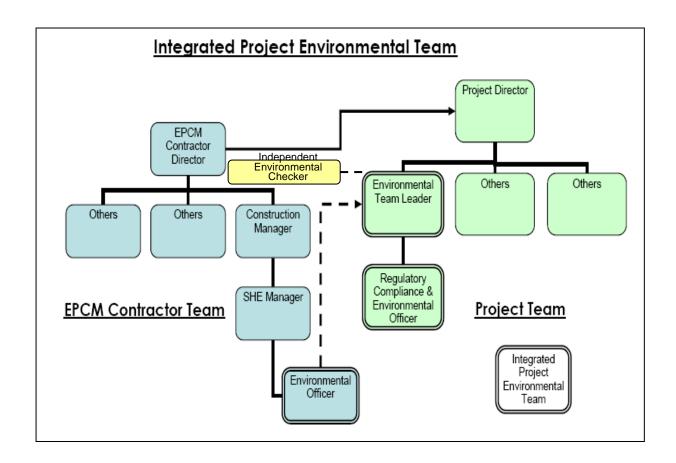

#### 1.2 Project Organisation

An Integrated Project Environmental Team has been set up to manage the environmental issues associated with the EC Project. The Project Environmental Team comprises the Project Environmental Team Leader (ETL), the Project Regulatory Compliance and Environmental Officer, and the EPCM (Note 1) Contractor Environmental Officer. The Project Environmental Team organisation is depicted in *Figure 1.3*.

Figure 1.1 Location of the EC Project Site

Figure 1.2 EC Project Site General Layout Arrangement

Figure 1.3 Integrated Project Environmental Team