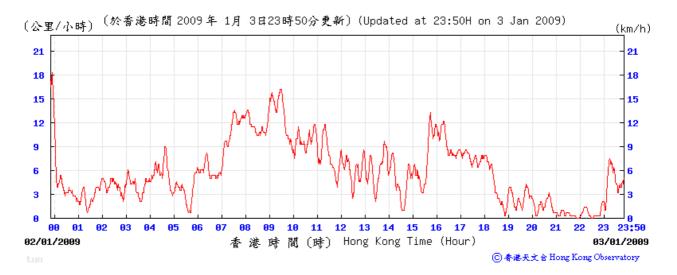

#### 5.3. Weather Conditions

Weather data of the monitoring station were obtained from the nearest Hong Kong Observatory (HKO) Tuen Mun automatic weather station located at Tuen Mun Town Park (63 mPD). Table 6 summarizes the wind data during the monitoring dates. Wind record from HKO is shown in Appendix F.

Issue 1\_\_\_\_\_AEC

Joint User Complex and Wholesale Fish Market at Area 44, Tuen Mun Second Quarterly Environmental Monitoring & Audit Report (November 2008 – January 2009)

| - 4 |             |        |    |      |
|-----|-------------|--------|----|------|
|     | 3 Jan 2009  | Sunny  | N  | 1.61 |
|     | 9 Jan 2009  | Sunny  | N  | 3.20 |
|     | 15 Jan 2009 | Sunny  | N  | 1.85 |
|     | 21 Jan 2009 | Cloudy | N  | 1.47 |
|     | 29 Jan 2009 | Cloudy | NW | 1 75 |