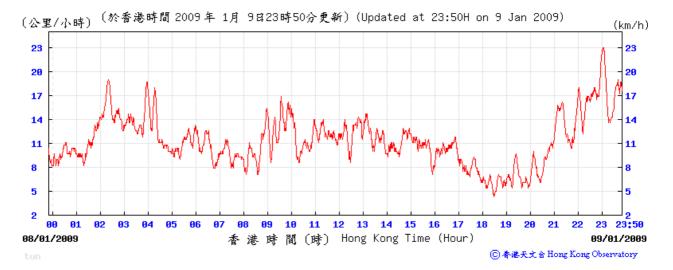

#### 5.3. Weather Conditions

Weather data of the monitoring station were obtained from the nearest Hong Kong Observatory (HKO) Tuen Mun automatic weather station located at Tuen Mun Town Park (63 mPD). Table 6 summarizes the wind data during the monitoring dates. Wind record from HKO is shown in Appendix F.

Issue 1\_\_\_\_\_AEC

Joint User Complex and Wholesale Fish Market at Area 44, Tuen Mun Second Quarterly Environmental Monitoring & Audit Report (November 2008 – January 2009)

| - 4 |             |        |    |      |
|-----|-------------|--------|----|------|
|     | 3 Jan 2009  | Sunny  | N  | 1.61 |
|     | 9 Jan 2009  | Sunny  | N  | 3.20 |
|     | 15 Jan 2009 | Sunny  | N  | 1.85 |
|     | 21 Jan 2009 | Cloudy | N  | 1.47 |
|     | 29 Jan 2009 | Cloudy | NW | 1 75 |