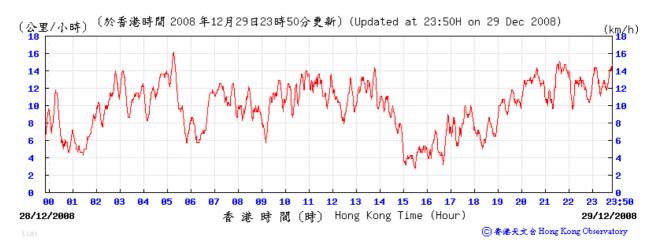

#### 5.3. Weather Conditions

Weather data of the monitoring station were obtained from the nearest Hong Kong Observatory (HKO) Tuen Mun automatic weather station located at Tuen Mun Town Park (63 mPD). Table 6 summarizes the wind data during the monitoring dates. Wind record from HKO is shown in Appendix F.

*Table 6* Summary of Weather Conditions during the Monitoring Period

| Date        | Weather | Prevailing Wind<br>Direction | Daily Average Wind Speed (m/s) |
|-------------|---------|------------------------------|--------------------------------|
| 3 Nov 2008  | Cloudy  | NE                           | 2.66                           |
| 8 Nov 2008  | Sunny   | N                            | 3.66                           |
| 14 Nov 2008 | Sunny   | N                            | 1.93                           |
| 20 Nov 2008 | Sunny   | NE                           | 3.07                           |
| 26 Nov 2008 | Sunny   | N                            | 2.34                           |
| 2 Dec 2008  | Sunny   | S                            | 2.22                           |
| 8 Dec 2008  | Sunny   | N                            | 2.20                           |
| 13 Dec 2008 | Cloudy  | N                            | 1.83                           |
| 19 Dec 2008 | Sunny   | SE                           | 1.78                           |
| 23 Dec 2008 | Sunny   | NE                           | 2.78                           |
| 29 Dec 2008 | Cloudy  | NE                           | 2.80                           |