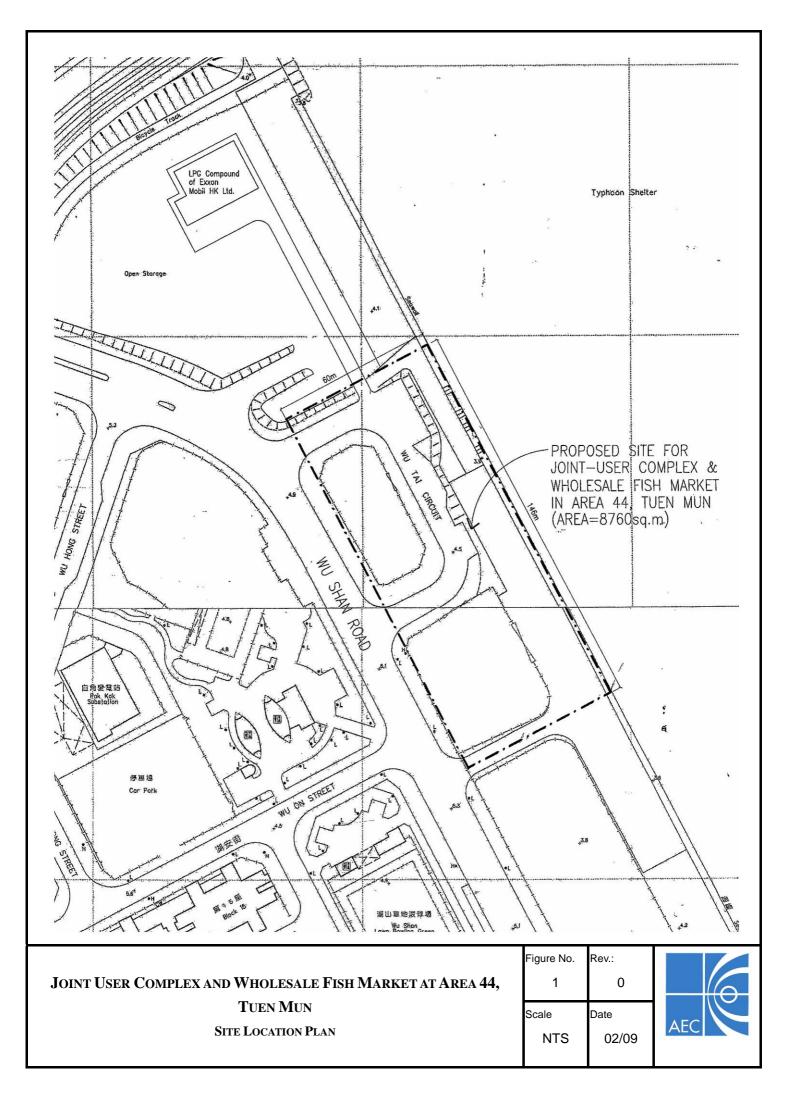

The subject site is located at Castle Peak Bay of Tuen Mun given in Figure 1. The subject site is bounded to the north by a future local open space presently used as a temporary car park, to the east by Castle Peak Bay typhoon shelter, to the south by a future lorry park and to the west by Wu Shan Road. Yuet Wu Villa being the nearest residential establishment is located at around 85m from the site boundary.

#### 4.1 Monitoring Programme

Air quality monitoring and noise monitoring were conducted at Block 15, Yuet Wu Villa. Air quality monitoring station was set up at the roof top of the residential block and noise monitoring was conducted at 1.2m above ground level at the junction of Wu Sau Street and Wu On Street as given in Figure 2 and 3. Figure 4 and 5 show photos taken during monitoring at the two locations.