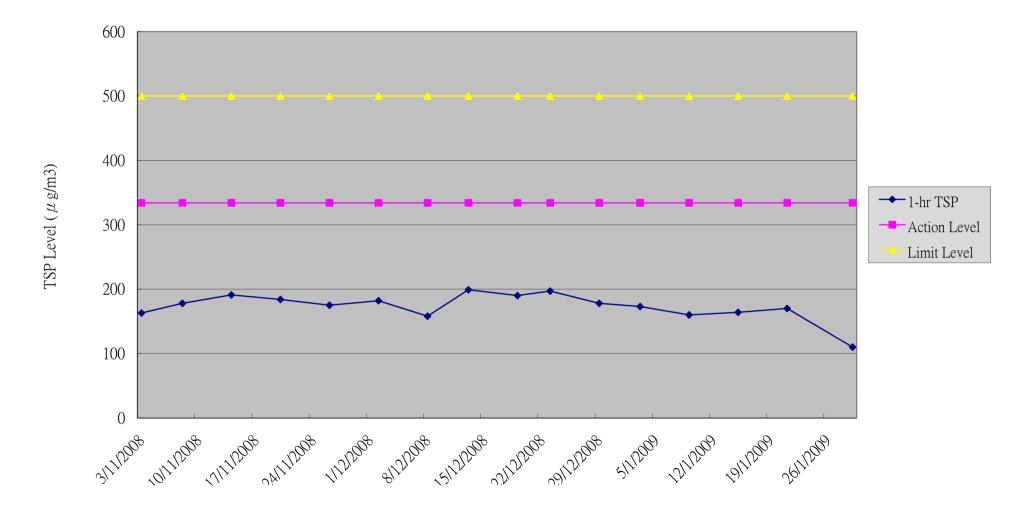

#### 5.1. Air Quality

No exceedance was recorded in this quarter. Summary and graphical plots of air quality monitoring record of 1-hour TSP levels and 24-hour TSP levels are provided in Appendices C and D.

Table 2 Action and Limit Level for Air Quality Impact Monitoring at Yuet Wu Villa

| Parameters        | Baseline Level<br>(µg/m³) | Action Level<br>(μg/m³) | Limit Level<br>(µg/m³) |
|-------------------|---------------------------|-------------------------|------------------------|
| 24 Hour TSP Level | 65                        | 173                     | 260                    |
| 1 Hour TSP Level  | 129                       | 334                     | 500                    |