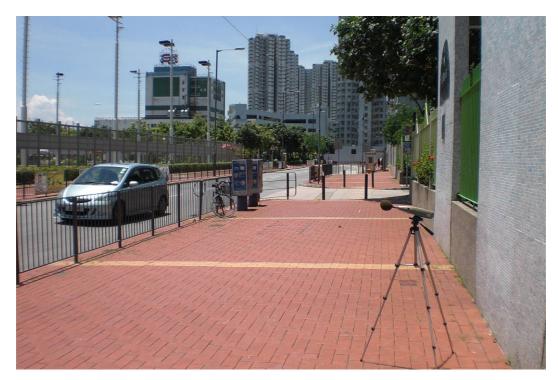

## 

PHOTOS OF AIR QUALITY MONITORING STATION

| Figure No. | Rev.: |  |
|------------|-------|--|
| 4          | 0     |  |
| Scale      | Date  |  |
| NTS        | 02/09 |  |

Noise monitoring station

View from the noise monitoring station

# JOINT USER COMPLEX AND WHOLESALE FISH MARKET AT AREA 44, TUEN MUN

PHOTOS OF NOISE MONITORING STATION

| Figure No. | Rev.: |  |
|------------|-------|--|
| 5          | 0     |  |
| Scale      | Date  |  |
| NTS        | 02/09 |  |

Noise levels measurements were recorded in terms of thirty minutes A-weighted equivalent continuous sound pressure level (Leq(30min)) on a weekly basis. The sound level meter was calibrated immediately prior to and following each noise measurement. The meter was mounted on a tripod at a height of 1.2m and the microphone was positioned at 1m away the building façade of the noise monitoring station facing the construction site.