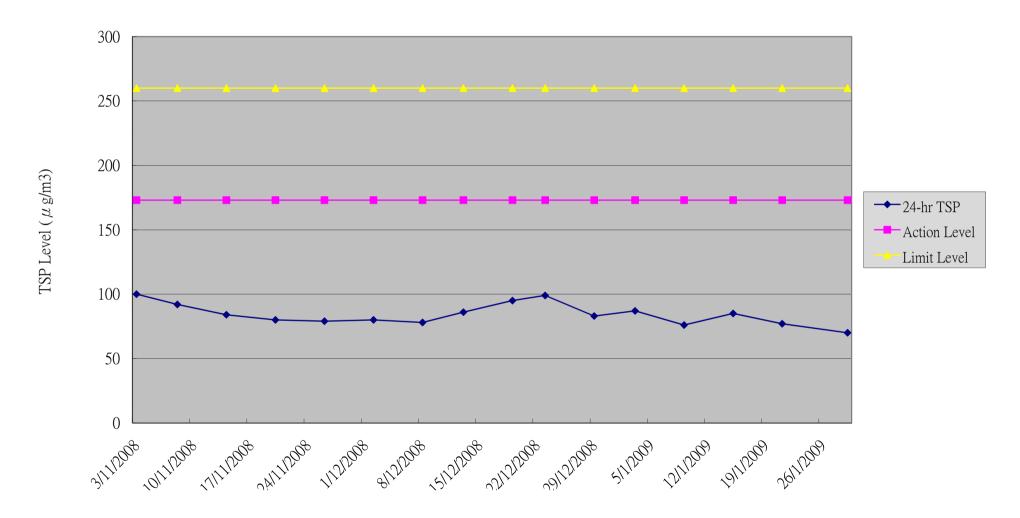

#### 5.1. Air Quality

No exceedance was recorded in this quarter. Summary and graphical plots of air quality monitoring record of 1-hour TSP levels and 24-hour TSP levels are provided in Appendices C and D.

Table 2 Action and Limit Level for Air Quality Impact Monitoring at Yuet Wu Villa

| Parameters        | Baseline Level<br>(µg/m³) | Action Level<br>(μg/m³) | Limit Level<br>(µg/m³) |
|-------------------|---------------------------|-------------------------|------------------------|
| 24 Hour TSP Level | 65                        | 173                     | 260                    |
| 1 Hour TSP Level  | 129                       | 334                     | 500                    |