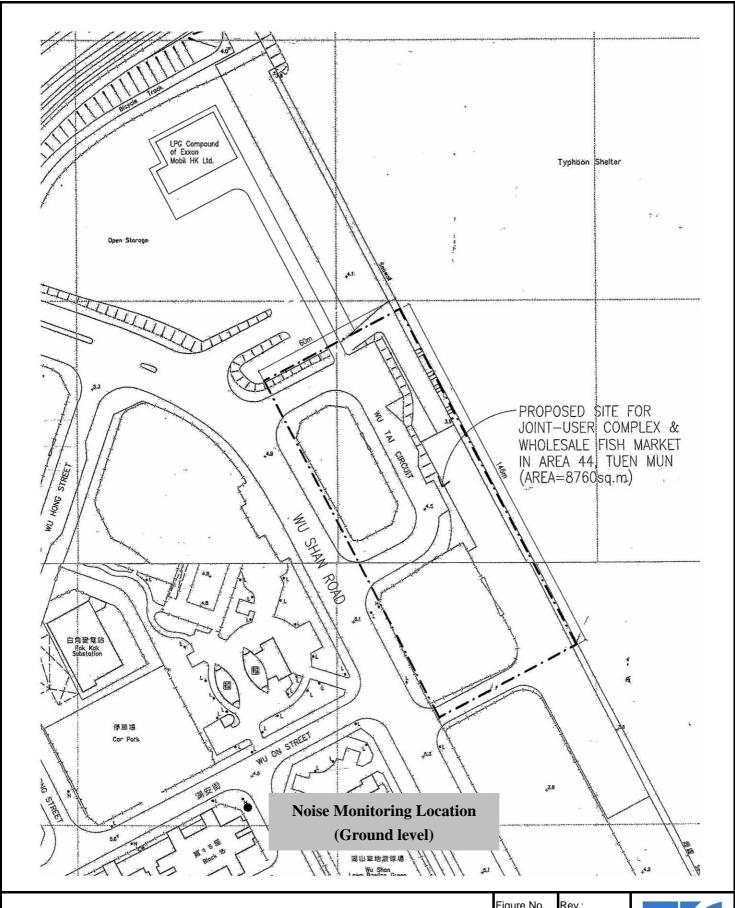

#### 4.1 Monitoring Programme

Air quality monitoring and noise monitoring were conducted at Block 15, Yuet Wu Villa. Air quality monitoring station was set up at the roof top of the residential block and noise monitoring was conducted at 1.2m above ground level at the junction of Wu Sau Street and Wu On Street as given in Figure 2 and 3. Figure 4 and 5 show photos taken during monitoring at the two locations.

LOCATION OF NOISE MONITORING STATION

| Figure No. | Rev.: |
|------------|-------|
| 3          | 0     |
| Scale      | Date  |
|            |       |
| NTS        | 02/09 |

Roof top of Block 15, Yuet Wu Villa