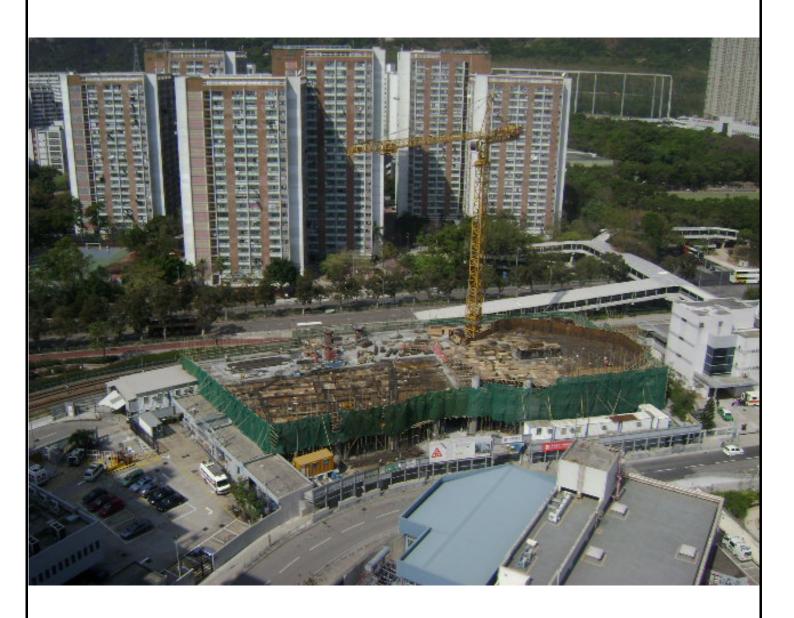

| JOINT USER COMPLEX AND WHOLESALE FISH MARKET AT |
|-------------------------------------------------|
| AREA 44, TUEN MUN                               |

PHOTO OF CONSTRUCTION SITE FOR JUNIOR POLICE OFFICERS'

MARRIED QUARTERS

| Figure No. | Rev.: |
|------------|-------|
| 6          | 0     |
| Scale      | Date  |
| NTS        | 02/09 |

A construction site for the proposed Junior Police Officers' Married Quarters is located at Wu Hong Street which is 110m northwest from the monitoring location, which is also a potential major source of the TSP generation. Figure 6 shows the photos of the construction site.