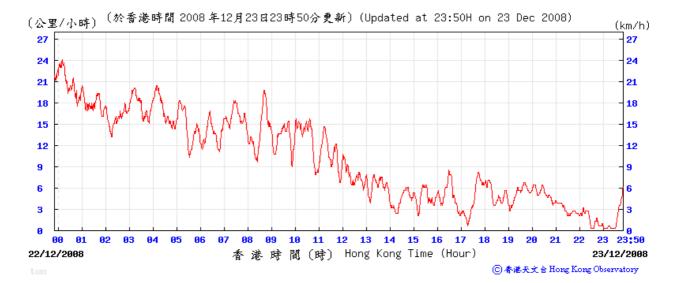

#### 5.3. Weather Conditions

Weather data of the monitoring station were obtained from the nearest Hong Kong Observatory (HKO) Tuen Mun automatic weather station located at Tuen Mun Town Park (63 mPD). Table 6 summarizes the wind data during the monitoring dates. Wind record from HKO is shown in Appendix F.

*Table 6* Summary of Weather Conditions during the Monitoring Period

| Date        | Weather | Prevailing Wind<br>Direction | Daily Average Wind Speed (m/s) |
|-------------|---------|------------------------------|--------------------------------|
| 3 Nov 2008  | Cloudy  | NE                           | 2.66                           |
| 8 Nov 2008  | Sunny   | N                            | 3.66                           |
| 14 Nov 2008 | Sunny   | N                            | 1.93                           |
| 20 Nov 2008 | Sunny   | NE                           | 3.07                           |
| 26 Nov 2008 | Sunny   | N                            | 2.34                           |
| 2 Dec 2008  | Sunny   | S                            | 2.22                           |
| 8 Dec 2008  | Sunny   | N                            | 2.20                           |
| 13 Dec 2008 | Cloudy  | N                            | 1.83                           |
| 19 Dec 2008 | Sunny   | SE                           | 1.78                           |
| 23 Dec 2008 | Sunny   | NE                           | 2.78                           |
| 29 Dec 2008 | Cloudy  | NE                           | 2.80                           |