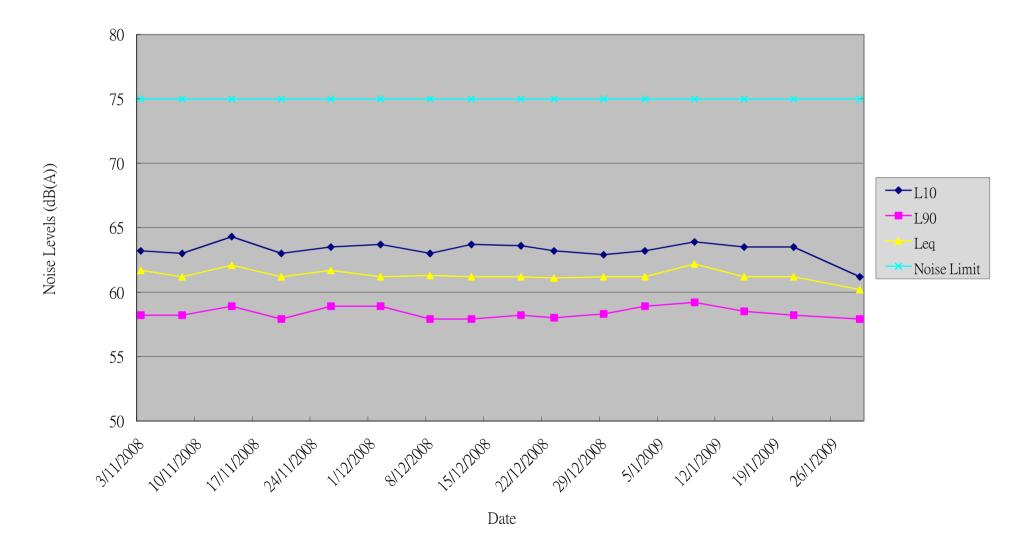

#### 5.2. Noise

Noise monitoring results in terms of  $L_{eq(30min)}$ ,  $L_{10(30min)}$   $L_{90(30min)}$  were measured at the designated noise monitoring location.  $L_{10}$  and  $L_{90}$  represent sound levels that are exceeded 10% and 90% of the time respectively. Normally,  $L_{10}$  measurements can be considered as the average peak levels, whilst  $L_{90}$  levels can be considered as the average background noise levels.

No exceedance was recorded in this quarter. Summary of noise monitoring record is provided in Appendix E.

Table 3 Action and Limit Levels for Construction Noise Impact Monitoring

| Time Period        | Action Level          | Limit Level                   |
|--------------------|-----------------------|-------------------------------|
|                    |                       | Dwelling 75dB(A) <sup>1</sup> |
| Daytime (0700-190  | 0 When one documented | School 70dB(A) <sup>1</sup>   |
| hours) on weekdays | compliant is received | (65dB(A) during               |
|                    |                       | examinations) <sup>1</sup>    |

Joint User Complex and Wholesale Fish Market at Area 44, Tuen Mun Second Quarterly Environmental Monitoring & Audit Report (November 2008 – January 2009)

| Time Period                                                                                    | Action Level                              | Limit Level          |
|------------------------------------------------------------------------------------------------|-------------------------------------------|----------------------|
| 1900-2300 on any day and 0700-2300 on Sunday and general holidays, for use of PME <sup>2</sup> |                                           | 65dB(A) <sup>3</sup> |
| All days during the night-time (2300-0700 hours) <sup>2</sup>                                  | When one documented compliant is received | 50dB(A) <sup>3</sup> |