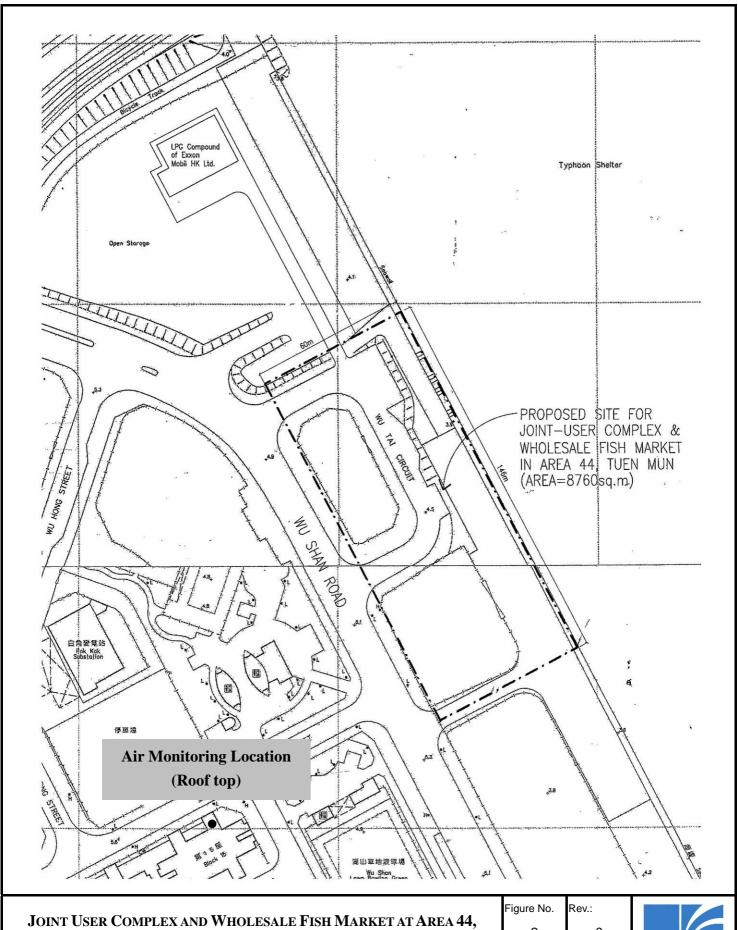

#### 4.1 Monitoring Programme

Air quality monitoring and noise monitoring were conducted at Block 15, Yuet Wu Villa. Air quality monitoring station was set up at the roof top of the residential block and noise monitoring was conducted at 1.2m above ground level at the junction of Wu Sau Street and Wu On Street as given in Figure 2 and 3. Figure 4 and 5 show photos taken during monitoring at the two locations.

Issue 1\_\_\_\_\_AEC

JOINT USER COMPLEX AND WHOLESALE FISH MARKET AT AREA 44,
TUEN MUN

LOCATION OF AIR QUALITY MONITORING STATION

Figure No. Rev.:

2 0

Scale Date

NTS 02/09

JOINT USER COMPLEX AND WHOLESALE FISH MARKET AT AREA 44, TUEN MUN