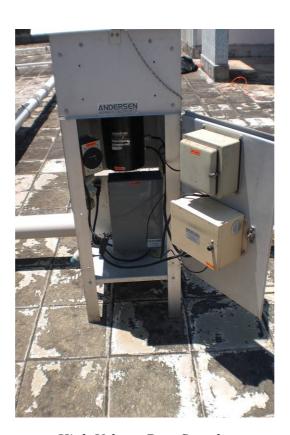

High-Volume Dust Sampler

## 

PHOTOS OF AIR QUALITY MONITORING STATION

| Figure No. | Rev.: |  |
|------------|-------|--|
| 4          | 0     |  |
| Scale      | Date  |  |
| NTS        | 02/09 |  |

Noise monitoring station

View from the noise monitoring station

#### 4.2 Air Quality Monitoring

1-hour and 24-hour TSP air quality monitoring was conducted at the designated air quality monitoring location using a High Volume TSP Sampler (Model No: Anderson GMWS-2310 ACCU-VOL) at the designated location. The Calibration Record of the High-Volume TSP Sampler is given in Appendix A. 24-hour TSP samples were taken every six days. 1-hour TSP samples were taken three times a day between 0700-1900 hours.