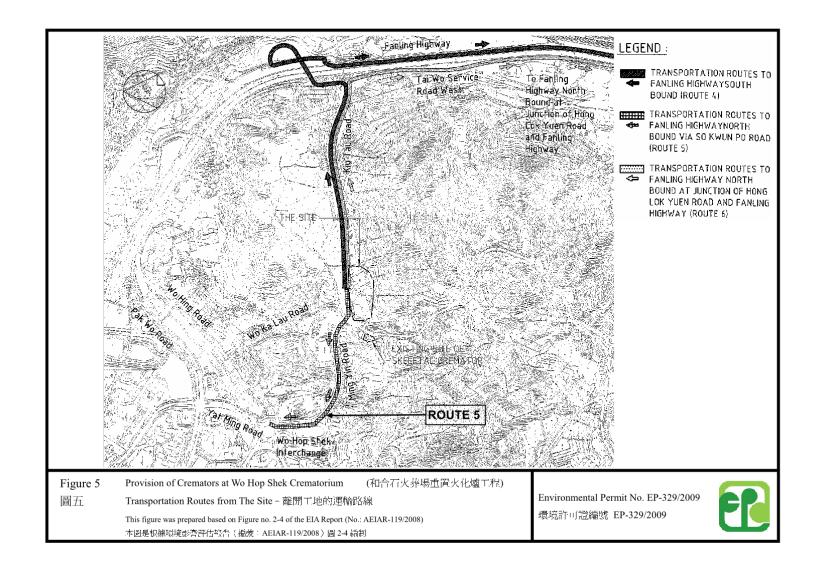

According to the Environmental Permit (EP) clause 3.6, route 2 and route 5 shall not be used as transportation routes during construction, which was attached in **Appendix K**. The measures implemented to comply with the EP's requirement are listed as follows:

- 1. Induction training including the proper transportation routes use
- 2. Posting extracts of the transportation route to/from the site outside the entrance
- 3. Toolbox training provided to the drivers entering the site

Measure no.2 of the above was observed during the site inspections.

In order to comply with the requirement of the EP clause 3.5, the implementation of all landscaping and visual mitigation measures in accordance with the landscape plan approved was audited during construction period.