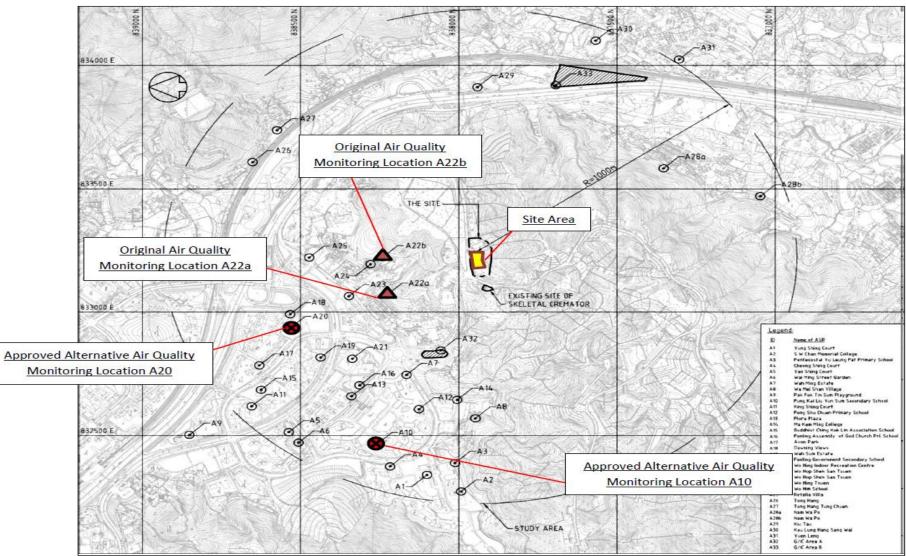

#### **2.4. MONITORING LOCATIONS**

Due to the disagreement of occupants in establishment of air quality monitoring station at their private permits, both of the original proposed dust monitoring locations were rejected. Two alternative air monitoring stations Fung Kai Liu Yun Sum Memorial School and Fanling Government School had been proposed by ET and approved by IEC. Two designated air monitoring locations were identified and agreed with IEC and EPD. Details of air monitoring stations are described in **Table 2.2**. The location plan of air quality monitoring stations is shown in **Appendix F**.

#### 2.2 Location of the Dust Monitoring Stations

| Air Quality Monitoring Station | Dust Monitoring Station              |
|--------------------------------|--------------------------------------|
| A10                            | Fung Kai Liu Yun Sum Memorial School |
| A20                            | Fanling Government School            |