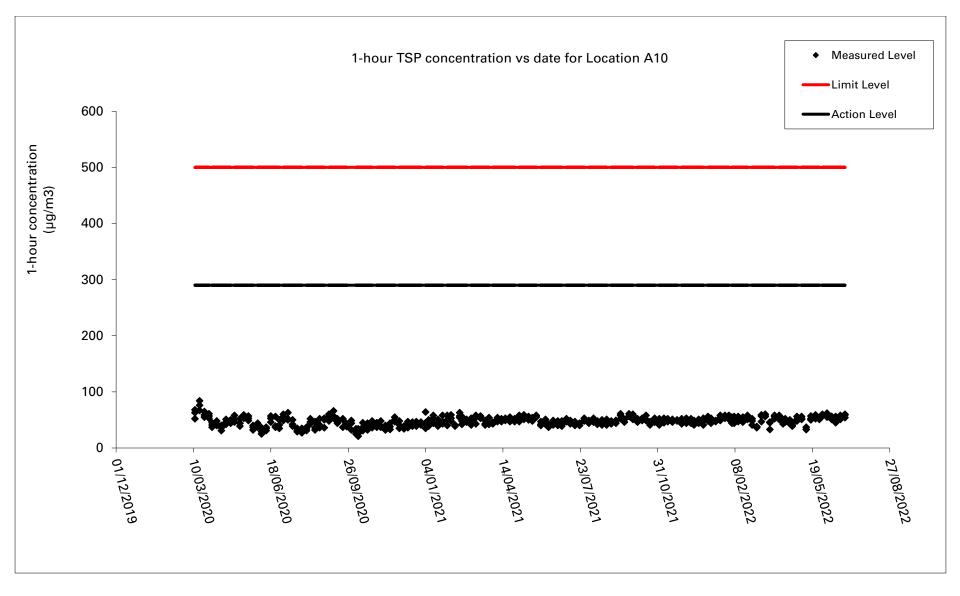

The results for 1-hour TSP and 24-hour TSP during construction phase are summarized in **Table 2.5** and **Table 2.6**. The measurement data are summarized in **Appendix G**.

Table 2.5Summary of 1-hour TSP Monitoring Results

| Monitoring<br>Location | Range<br>(µg/m³) | Action Level<br>(µg/m³) | Limit Level<br>(µg/m³) |
|------------------------|------------------|-------------------------|------------------------|
| A10                    | 21 - 64          | 290                     | 500                    |
| A20                    | 24 - 66          | 291                     | 500                    |