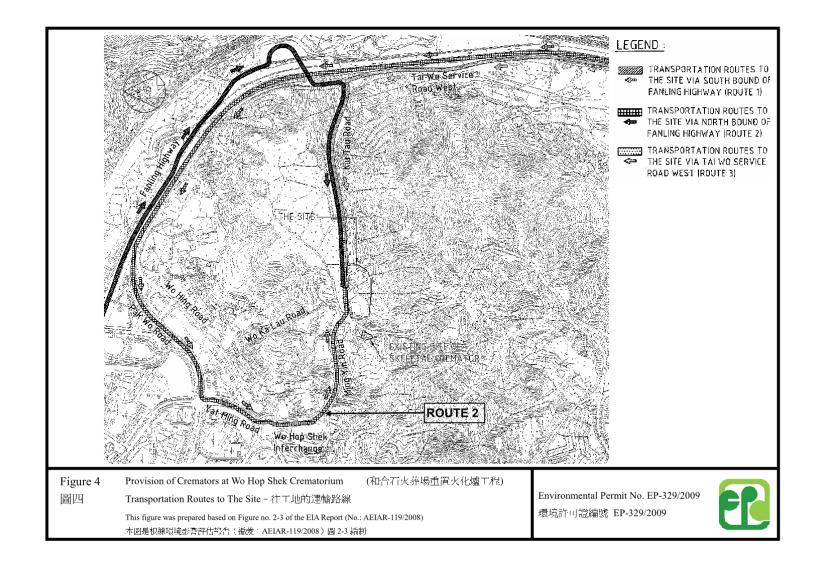

According to the Environmental Permit (EP) clause 3.6, route 2 and route 5 shall not be used as transportation routes during construction, which was attached in **Appendix K**. The measures implemented to comply with the EP's requirement are listed as follows:

- 1. Induction training including the proper transportation routes use
- 2. Posting extracts of the transportation route to/from the site outside the entrance
- 3. Toolbox training provided to the drivers entering the site

Measure no.2 of the above was observed during the site inspections.

In order to comply with the requirement of the EP clause 3.5, the implementation of all landscaping and visual mitigation measures in accordance with the landscape plan approved was audited during construction period.