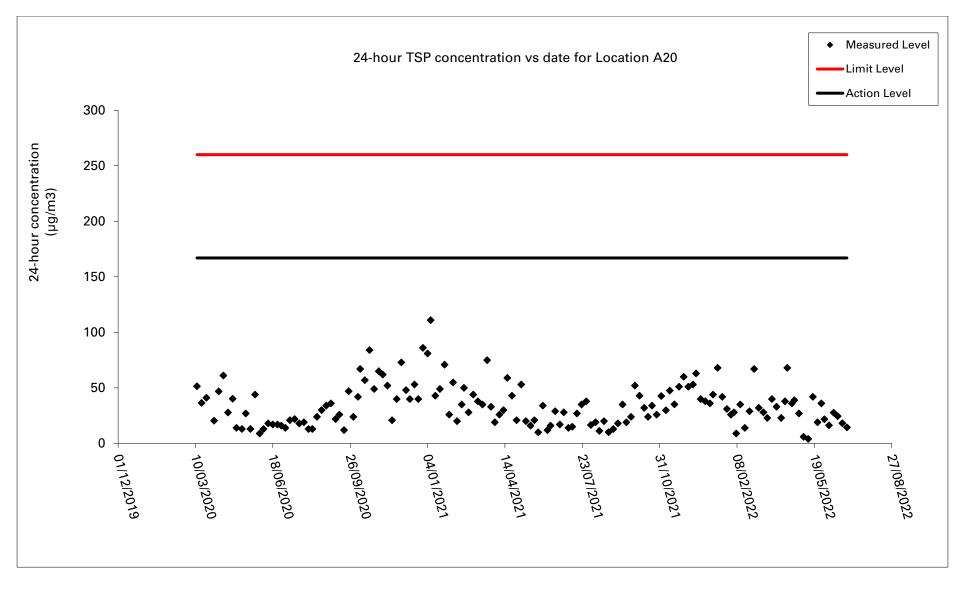

### Table 2.6Summary of 24-hour TSP Monitoring Results

| Monitoring<br>Location | Range<br>(µg/m³) | Action Level<br>(µg/m³) | Limit Level<br>(µg/m³) |
|------------------------|------------------|-------------------------|------------------------|
| A10                    | 2 - 134          | 169                     | 260                    |
| A20                    | 4 - 111          | 167                     | 260                    |

The results for 1-hour TSP and 24-hour TSP during construction phase are summarized in **Table 2.5** and **Table 2.6**. The measurement data are summarized in **Appendix G**.

Table 2.5Summary of 1-hour TSP Monitoring Results

#### SUMMARY OF EXCEEDANCE & INVESTIGATION & FOLLOW-UP

A5. No project-related exceedance in air quality monitoring, including 24-hour TSP and 1-hour TSP of the Action Level was recorded during the construction period.