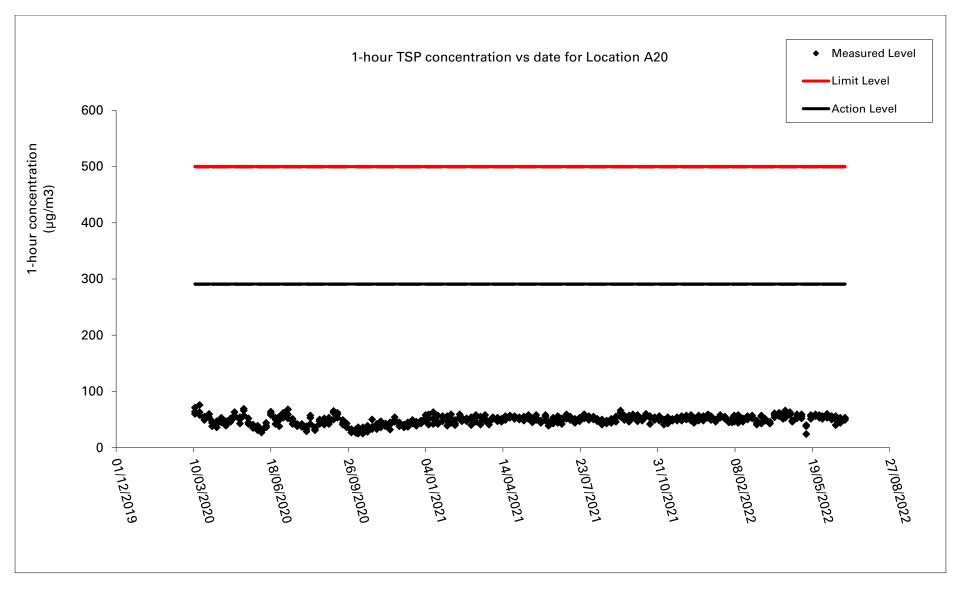

The results for 1-hour TSP and 24-hour TSP during construction phase are summarized in **Table 2.5** and **Table 2.6**. The measurement data are summarized in **Appendix G**.

Table 2.5Summary of 1-hour TSP Monitoring Results

| Monitoring<br>Location | Range<br>(µg/m³) | Action Level<br>(µg/m³) | Limit Level<br>(µg/m³) |
|------------------------|------------------|-------------------------|------------------------|
| A10                    | 21 - 64          | 290                     | 500                    |
| A20                    | 24 - 66          | 291                     | 500                    |