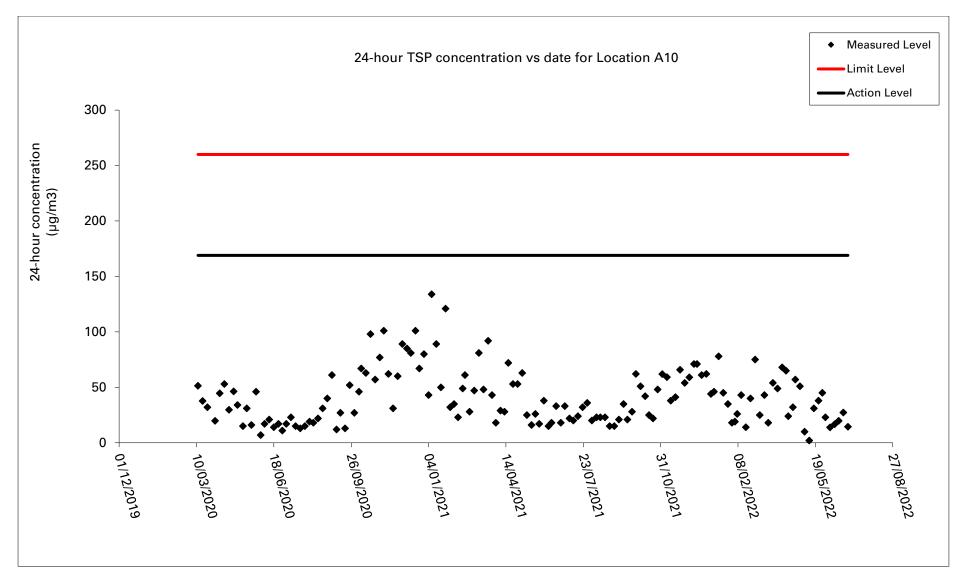

The results for 1-hour TSP and 24-hour TSP during construction phase are summarized in **Table 2.5** and **Table 2.6**. The measurement data are summarized in **Appendix G**.

Table 2.5Summary of 1-hour TSP Monitoring Results

### Table 2.6Summary of 24-hour TSP Monitoring Results

| Monitoring<br>Location | Range<br>(µg/m³) | Action Level<br>(µg/m³) | Limit Level<br>(µg/m³) |
|------------------------|------------------|-------------------------|------------------------|
| A10                    | 2 - 134          | 169                     | 260                    |
| A20                    | 4 - 111          | 167                     | 260                    |