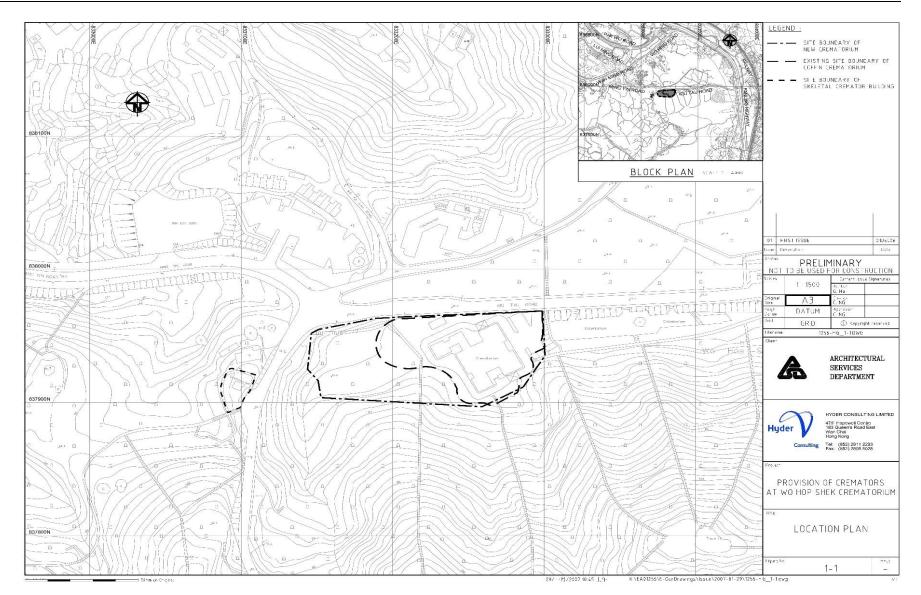

#### **2.4. MONITORING LOCATIONS**

Due to the disagreement of occupants in establishment of air quality monitoring station at their private permits, both of the original proposed dust monitoring locations were rejected. Two alternative air monitoring stations Fung Kai Liu Yun Sum Memorial School and Fanling Government School had been proposed by ET and approved by IEC. Two designated air monitoring locations were identified and agreed with IEC and EPD. Details of air monitoring stations are described in **Table 2.2**. The location plan of air quality monitoring stations is shown in **Appendix F**.