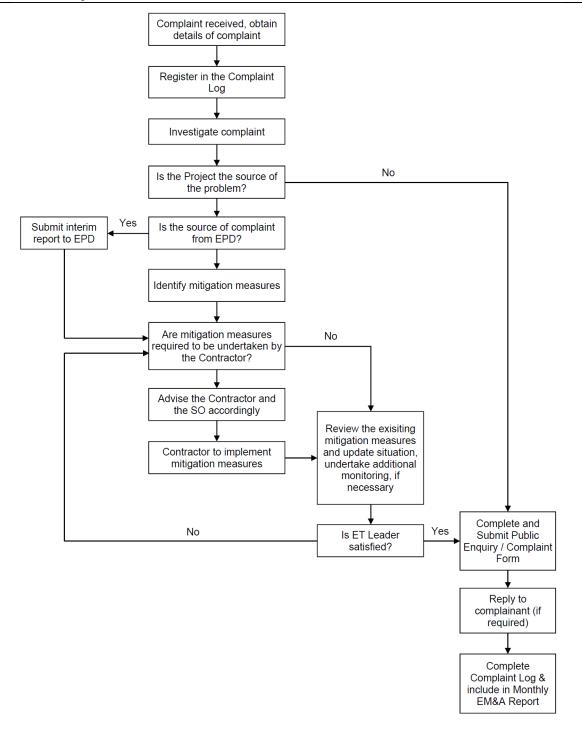

### 6. SUMMARY OF MONITORING EXCEEDANCE, COMPLAINTS, NOTIFICATION OF SUMMONS AND PROSECUTIONS

The Environmental Complaint Handling Procedure is shown in below Figure 6.1:

## aurecon

Figure 6.1 Environmental Complaint Handling Procedures

Air quality monitoring was conducted in the reporting period and no project-related exceedance of the Action Level was recorded during the reporting period.