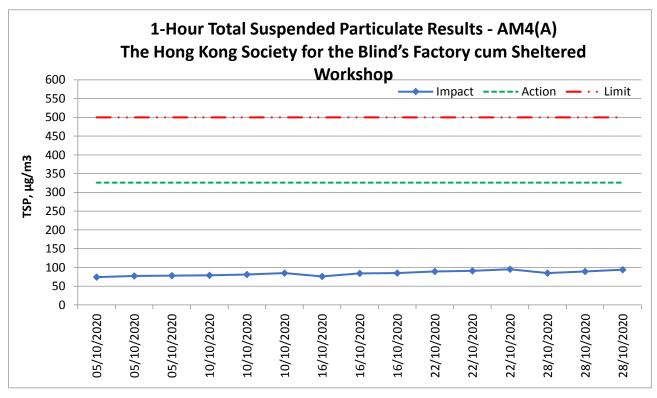

Fugro Development Centre, 5 Lok Yi Street, Tai Lam, Tuen Mun, N.T., Hong Kong. Tel : +852 2450 8233 Fax : +852 2450 6138 E-mail : matlab@fugro.com Website : www.fugro.com

| Monitoring<br>Station | Average<br>(µg/m³)                             | Range<br>(µg/ m³)                                          | Action Level<br>(µg/ m³)                                                                                                                                                                                                                                                        | Limit Level<br>(µg/ m³)                                                                                                                                                                                                                                                                                                                                      |
|-----------------------|------------------------------------------------|------------------------------------------------------------|---------------------------------------------------------------------------------------------------------------------------------------------------------------------------------------------------------------------------------------------------------------------------------|--------------------------------------------------------------------------------------------------------------------------------------------------------------------------------------------------------------------------------------------------------------------------------------------------------------------------------------------------------------|
| ED/2018/01:           |                                                |                                                            |                                                                                                                                                                                                                                                                                 |                                                                                                                                                                                                                                                                                                                                                              |
| AM3                   | 63                                             | 53 – 72                                                    | 182                                                                                                                                                                                                                                                                             |                                                                                                                                                                                                                                                                                                                                                              |
| AM4(A)                | 60                                             | 39 – 72                                                    | 187                                                                                                                                                                                                                                                                             | 260                                                                                                                                                                                                                                                                                                                                                          |
| AM7                   | 56                                             | 44 – 68                                                    | 181                                                                                                                                                                                                                                                                             |                                                                                                                                                                                                                                                                                                                                                              |
| AM3                   | 84                                             | 70 – 94                                                    | 297                                                                                                                                                                                                                                                                             |                                                                                                                                                                                                                                                                                                                                                              |
| AM4(A)                | 84                                             | 74 – 95                                                    | 326                                                                                                                                                                                                                                                                             | 500                                                                                                                                                                                                                                                                                                                                                          |
| AM7                   | 86                                             | 67 – 131                                                   | 315                                                                                                                                                                                                                                                                             |                                                                                                                                                                                                                                                                                                                                                              |
|                       | Station ED/2018/01:  AM3 AM4(A) AM7 AM3 AM4(A) | Station(μg/m³)ED/2018/01:63AM363AM4(A)60AM756AM384AM4(A)84 | Station         (μg/m³)         (μg/ m³)           ED/2018/01:         AM3         63         53 – 72           AM4(A)         60         39 – 72           AM7         56         44 – 68           AM3         84         70 – 94           AM4(A)         84         74 – 95 | Station         (μg/m³)         (μg/ m³)         (μg/ m³)           ED/2018/01:         AM3         63         53 – 72         182           AM4(A)         60         39 – 72         187           AM7         56         44 – 68         181           AM3         84         70 – 94         297           AM4(A)         84         74 – 95         326 |

- 2.1.4 Three action Level exceedance for 24-hr TSP were recorded under Contractor No. KL/2014/03 in the reporting month.
- 2.1.5 No Action / Limit Level exceedance was recorded for 1-hr TSP monitoring in the reporting month.
- 2.1.6 The monitoring data of 24-hr TSP was compared with the EIA predictions are presented in the appendices of the corresponding Monthly EM&A report.
- 2.1.7 The Event and Action Plan for air quality is given in the appendices of the corresponding Monthly EM&A report.