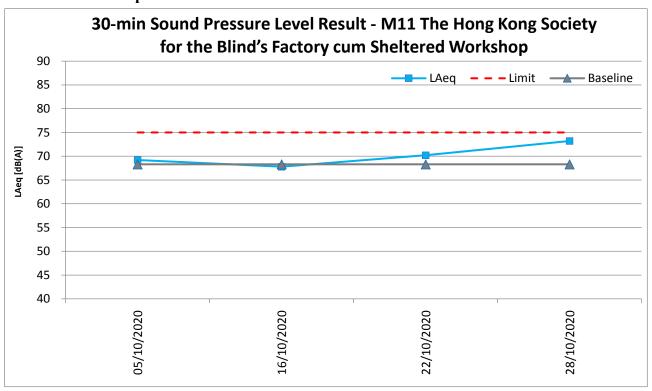

#### Table 2.2 Summary of Noise Impact Monitoring Results

| Monitoring<br>Stations   | Construction Noise Level<br>Leq <sub>(30min)</sub> dB(A)<br>(Range)                                     | Action Level                     | Limit Level<br>dB (A) |  |  |
|--------------------------|---------------------------------------------------------------------------------------------------------|----------------------------------|-----------------------|--|--|
| Contract No. KL/2014/01: | Contract No. KL/2014/01:                                                                                |                                  |                       |  |  |
| (No Construction noise m | N.A onitoring is required for the Project.)                                                             |                                  | NA                    |  |  |
| Contract No. KL/2014/03: |                                                                                                         |                                  |                       |  |  |
| KTD1                     | The monitoring results and                                                                              |                                  | 75                    |  |  |
| KTD2c                    | observations for KTD1, KTD2c                                                                            |                                  | 75                    |  |  |
| KER1                     | and KER1 are reported in the Monthly EM&A Reports for EP-451/2013 prepared for Contract No. ED/2018/04. | When one documented complaint is | 75                    |  |  |
| Contract No. KL/2015/02: |                                                                                                         | received                         |                       |  |  |
| M3(A)                    | 59 – 75#                                                                                                |                                  | 75                    |  |  |
| M4                       | 73 – 77#                                                                                                |                                  | 70*                   |  |  |
| M5(C)                    | 61 – 76#                                                                                                |                                  | 75                    |  |  |
| Contract No. ED/2018/01: |                                                                                                         |                                  |                       |  |  |
| M11                      | 67.8 – 73.2                                                                                             |                                  | 75                    |  |  |
| M12                      | 66.1 – 67.7                                                                                             |                                  | 75                    |  |  |