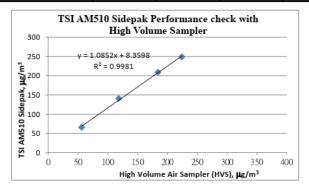

ously to check the performance.

#### Equipment Used:

| Equipment                                              | Manufacturer and Model | Serial Number |  |
|--------------------------------------------------------|------------------------|---------------|--|
| Personal Aerosol Monitor                               | TSI AM510 Sidepak      | 11208032      |  |
| otal Suspended Particulate High Volume Air Sampler (HV | GS2310                 | 10346         |  |

#### Resusit:

| Equipment                     |    | Measurement Result, μg/m³ |     |     |
|-------------------------------|----|---------------------------|-----|-----|
| TSI AM510 Sidepak             | 66 | 141                       | 209 | 249 |
| High Volume Air Sampler (HVS) | 56 | 118                       | 184 | 224 |



|                      | (            |              |   |              |   |               |   |
|----------------------|--------------|--------------|---|--------------|---|---------------|---|
| Tested by :          |              |              |   | Checked by : |   |               | _ |
| Name:                | (            | Chan Kwok Ho | ) | Name :       | ( | Wong Yin Tong |   |
| Form No. ENV CAL SAM | PLER CC1 dd1 | 2/12/2003    |   |              |   |               |   |



# Personal Aerosol Monitor Performance check with High Volume Sampler

Preformance Check ref. No. AS0200201-2 Report Issue Date: 27/01/2020 Date of performance check: 20/01/2020

## Objective:

A dust meter, TSI AM510 Sidepak, and a Total Suspended Particulate High Volume Air Sampler (HVS) were placed to