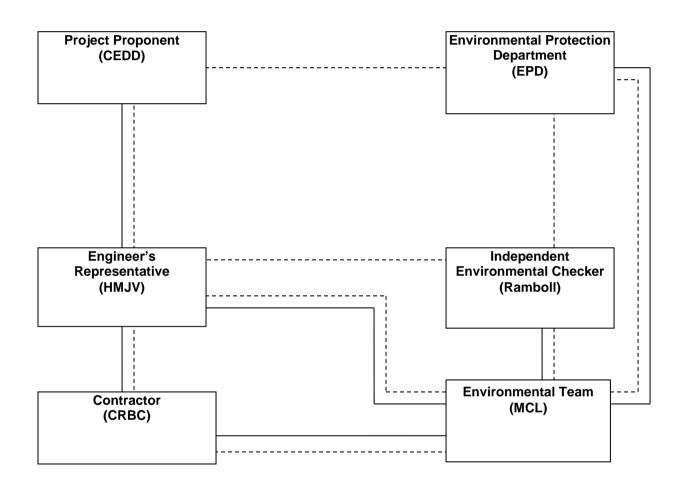

#### 1.2 Summary of relevant Contract Information of Key Personnel

| Party                               | Position                 | Name             | Telephone | Fax       |  |  |
|-------------------------------------|--------------------------|------------------|-----------|-----------|--|--|
| Contract No. KL/2014/0              | Contract No. KL/2014/01: |                  |           |           |  |  |
| Project Proponent                   | Senior Engineer          | Mr. Keith Chu    | 3579 2450 | 3579 4516 |  |  |
| (CEDD)                              | Engineer                 | Ms. Adonia Yung  | 3579 2124 | 3379 4310 |  |  |
| Engineer's Representative (AECOM)   | CRE                      | Mr. Clive Cheng  | 3746 1801 | 2798 0783 |  |  |
| IEC (KSMC)                          | IEC                      | Dr. C. F. Ng     | 2618 2166 | 2120 7752 |  |  |
|                                     | ET Leader                | Mr. K.S Lee      | 2151 2091 |           |  |  |
| ET (Cinotech)                       | Audit Team<br>Leader     | Ms. Betty Choi   | 2151 2072 | 3107 1388 |  |  |
| Main Contractor (CCJV)              | EO                       | Mr. Jack Lai     | 2960 1398 | 2960 1399 |  |  |
| Contract No. KL/2014/0              | 3:                       |                  |           |           |  |  |
| Project Proponent (CEDD)            | Engineer                 | Mr. Simon Kwok   | 3842 7140 | 2739 0076 |  |  |
| Engineer's<br>Representative (HMJV) | SRE                      | Mr. Pat Lam      | 3742 3803 | 3742 3899 |  |  |
| IEC (Ramboll Hong Kong Limited)     | IEC                      | Mr. Manson Yeung | 9700 6767 | 3465 2899 |  |  |
| ET (FTS)                            | ET Leader                | Mr. Colin Yung   | 3565 4114 | 3565 4160 |  |  |
| Main Contractor (CRBC)              | Site Agent               | Mr. Dickey Yau   | 5699 4503 | 2283 1689 |  |  |
| iviaiii Contractor (CINDC)          | EO                       | Miss. Lila Lui   | 3565 4114 | 2203 1009 |  |  |

Fugro Development Centre, 5 Lok Yi Street, Tai Lam, Tuen Mun, N.T., Hong Kong. Tel : +852 2450 8233 Fax : +852 2450 6138 E-mail : matlab@fugro.com Website : www.fugro.com

| Party                             | Position                 | Name             | Telephone | Fax       |  |  |
|-----------------------------------|--------------------------|------------------|-----------|-----------|--|--|
| Contract No. KL/2015/0            | Contract No. KL/2015/02: |                  |           |           |  |  |
| Project Proponent (CEDD)          | Senior Engineer          | Mr. Ricky Chan   | 2116 3753 | 2116 0714 |  |  |
| Engineer's Representative (AECOM) | SRE                      | Mr. Vincent Lee  | 2798 0771 | 2210 6110 |  |  |
| IEC (FTS)                         | IEC                      | Mr. Colin Yung   | 3565 4114 | 2450 8032 |  |  |
|                                   | ET Leader                | Mr. K.S Lee      | 2151 2091 |           |  |  |
| ET (Cinotech)                     | Audit Team<br>Leader     | Ms. Betty Choy   | 2151 2072 | 3107 1388 |  |  |
| Main Contractor (PWHJV)           | Site Agent               | Mr. W. M. Wong   | 6386 3535 | 2398 8301 |  |  |
| Contract No. ED/2018/0            | <u>)1:</u>               |                  |           |           |  |  |
| Project Proponent                 | Senior Engineer          | Mr. Ronald Siu   | 3579 2452 | 2739 0076 |  |  |
| (CEDD)                            | Engineer                 | Mr. Edwin Chan   | 3579 2458 | 2739 0076 |  |  |
| Engineer's Representative (AECOM) | CRE                      | Mr. Clive Cheng  | 3911 4201 | 3911 4288 |  |  |
| IEC (Ramboll Hong Kong Limited)   | IEC                      | Mr. Manson Yeung | 9700 6767 | 3465 2899 |  |  |
| ET (Ka Shing)                     | ET Leader                | Mr. Chan Pang    | 6082 2973 | 2120 7752 |  |  |
| Main Contractor (Penta-<br>Ocean) | EO                       | Ms. Juliet Ting  | 9555 8820 | 3465 8898 |  |  |