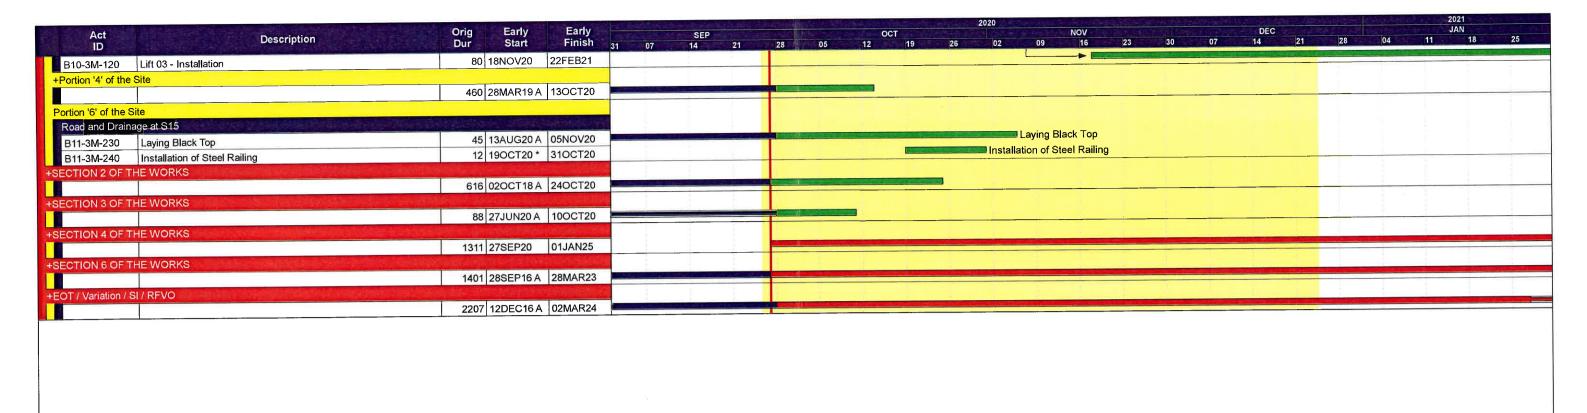

#### Contract No. KL/2015/02:

- Carry out trial pits at PERE TTA Stage 4-2
- Carry out structural works for subway at SKLR Playground
- Remove the uncharted concrete support underneath the DN750 water main at PERE TTA Stage 3
- Construct retaining wall and backfill underneath traffic Deck of TTA Stage 1
- Install sub-frame of VE panel inside subway
- Modify the brackets of glazing panel at lift LT3
- Construction of Bridge S15
- Drainage works at Road D1
- Road works at Road D1, Road L7 and Slip Road S15
- Underground E&M, lighting and Irrigation works at Road D1
- UU installation at Road D1
- Underground E&M, lighting and Irrigation works at Road L7
- Drill & reinstate the existing anchor bolts at K72
- Fixing rebar & erection of formwork for the extended bridge
- Pouring concrete for the parapet & extended bridge
- · Laying of optical fibre

#### Contract No. KL/2015/02:

- Carry out trial pits at PERE TTA Stage 4-2
- Carry out structural works for subway at SKLR Playground
- Remove the uncharted concrete support underneath the DN750 water main at PERE TTA Stage 3

Fugro Development Centre, 5 Lok Yi Street, Tai Lam, Tuen Mun, N.T., Hong Kong. Tel : +852 2450 8233
Fax : +852 2450 6138
E-mail : matlab@fugro.com
Website : www.fugro.com

- Construct retaining wall and backfill underneath traffic Deck of TTA Stage 1
- · Install sub-frame of VE panel inside subway
- Modify the brackets of glazing panel at lift LT3
- Construction of Bridge S15
- Drainage works at Road D1
- Road works at Road D1, Road L7 and Slip Road S15
- Underground E&M, lighting and Irrigation works at Road D1
- UU installation at Road D1
- Underground E&M, lighting and Irrigation works at Road L7
- Drill & reinstate the existing anchor bolts at K72
- Fixing rebar & erection of formwork for the extended bridge
- Pouring concrete for the parapet & extended bridge
- Laying of optical fibre

#### Contract No. KL/2015/02:

- Demolish the uncharted underground concrete structure and drive sheet pilings/king posts at PERE TTA Stage 4-2
- · Carry out structural works for subway at SKLR Playground
- Excavate with ELS installation at PERE TTA Stage 3
- Backfill underneath traffic Deck of TTA Stage 1
- Carry out glazing works and lift installation at Lift LT3
- Install sub-frame of VE panel inside subway
- Construction of Bridge S15
- Drainage works at Road D1
- Road works at Road D1, Road L7 and Slip Road S15
- Underground E&M, lighting and Irrigation works at Road D1
- UU installation at Road D1
- Underground E&M, lighting and Irrigation works at Road L7
- · Construction of parapet & slab of extended bridge
- Installation of compressive seal within K72
- Dismantling of portal frame
- Installation of top railing
- Installation of movement joint
- · Drill & reinstate anchor bolt
- Connection of watermains in Portion 1