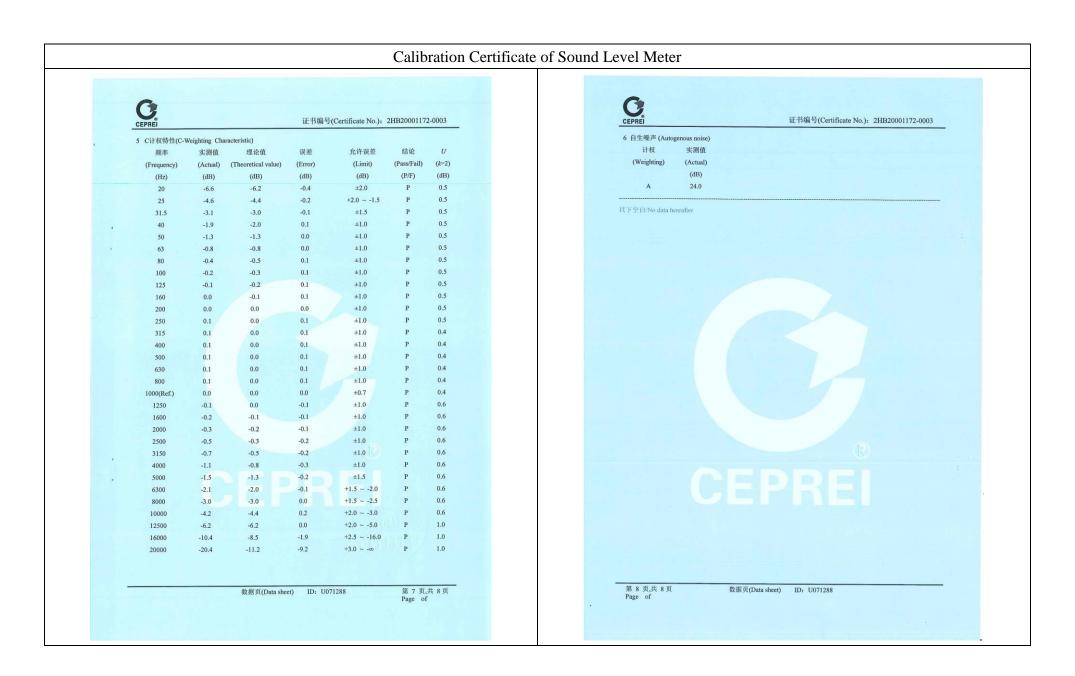

able ".The judgment rules and conclusions of this certificate are for reference only. Users should use them reasonably according to the actual measurement requirements, such as considering the impact of measurement uncertainty, etc.

8. 建议校准周期是本实验室依据本证书报告的技术依据和仪器设备常规使用条件给出的建议,供委托方参考。委托方可以根据实际使用情况自行决定样品的建议校准周期。

The reference calibration period is based on the reference documents and normal operating conditions of the calibrated instrument. It is only for reference. The client may decide the calibration period of the instrument according to the actual use.

- 注: 1.本证书未经本机构书面授权,不得部分复制。(The certificate shall not be partly reproduced without written approval of the laboratory.)
- 2.本次校准结果仅与被校物有关。(The results are only related to the items calibrated.)

第 3 页,共 8 页 Page of

第1页共8页

Page of









委托单位: Client 仪器名称: Description 型号规格: Model/Type 制造商:

Manufacture 机身号:

Serial No. 管理号:

Asset No.

接收日期: Rec. Date

签发日期: App. Date 结论:

Conclusion

中国赛宝实验室计量检测中心 (工业和信息化部电子第五研究所计量检测中心) CHINA CEPREI LABORATORY CALIBRATION & TESTING CENTRE

# CALIBRATION CERTIFICATE

证书编号: 2HB20001172-0004 Certificate No.





| Sound Level Meter |                                          |
|-------------------|------------------------------------------|
| NL-52             |                                          |
| RION              | 7.14                                     |
| 00976204          |                                          |
| AAST-SLM-11       |                                          |
| 校准日期:             | 2020-07-20                               |
| 定al. Date 建议校准周期: | 12个月(12