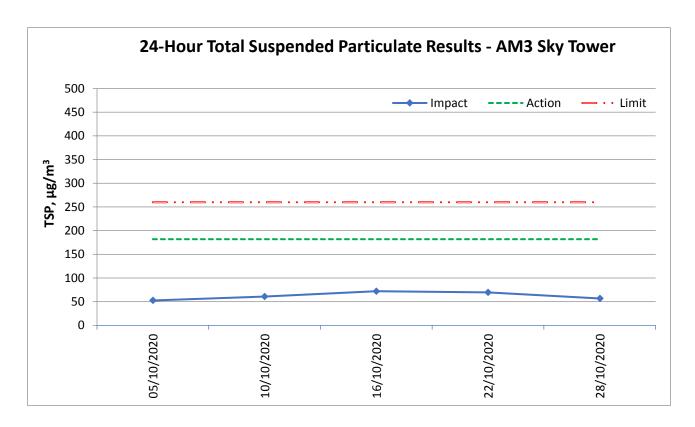

|             |         |         |                  |             |       | Minim       | num        | 44            |
|            |         |                        |                         |           |           |             |         |         |                  |             |       | Avera       | ige        | 56            |
|            |         |                        |                         |           |           |             |         |         |                  |             |       | Action 1    | Level      | 181           |
|            |         |                        |                         |           |           |             |         |         |                  |             |       | Limit L     | evel       | 260           |

# 24-hour average TSP







| Appendix H – 1-hr TSP monitoring results and gra | aphical presentation |
|--------------------------------------------------|----------------------|
|                                                  |                      |
|                                                  |                      |
|                                                  |                      |
|                                                  |                      |
|                                                  |                      |
|                                                  |                      |

Location:
AM3 Sky Tower

| Date       | Measure    | emei | nt Period | 1-hr TSP concentration,<br>μg/m <sup>3</sup> | Weather |
|------------|------------|------|-----------|----------