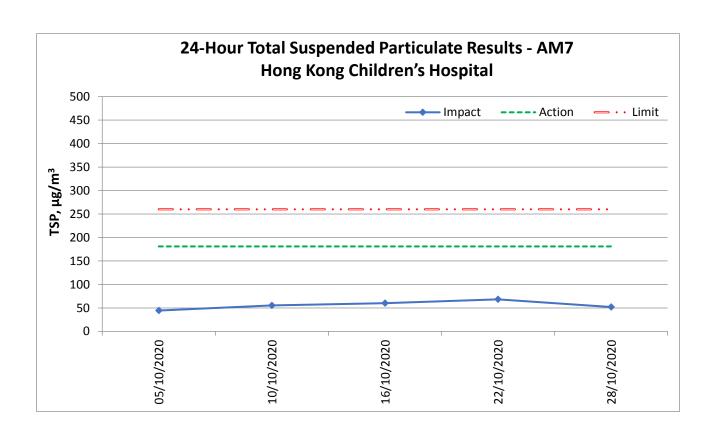

Fugro Development Centre, 5 Lok Yi Street, Tai Lam, Tuen Mun, N.T., Hong Kong. Tel : +852 2450 8233 Fax : +852 2450 6138 E-mail : matlab@fugro.com Website : www.fugro.com

| Monitoring<br>Station | Average<br>(µg/m³)                             | Range<br>(µg/ m³)                                          | Action Level<br>(µg/ m³)                                                                                                                                                                                                                                                        | Limit Level<br>(µg/ m³)                                                                                                                                                                                                                                                                                                                                      |
|-----------------------|------------------------------------------------|------------------------------------------------------------|---------------------------------------------------------------------------------------------------------------------------------------------------------------------------------------------------------------------------------------------------------------------------------|--------------------------------------------------------------------------------------------------------------------------------------------------------------------------------------------------------------------------------------------------------------------------------------------------------------------------------------------------------------|
| ED/2018/01:           |                                                |                                                            |                                                                                                                                                                                                                                                                                 |                                                                                                                                                                                                                                                                                                                                                              |
| AM3                   | 63                                             | 53 – 72                                                    | 182                                                                                                                                                                                                                                                                             |                                                                                                                                                                                                                                                                                                                                                              |
| AM4(A)                | 60                                             | 39 – 72                                                    | 187                                                                                                                                                                                                                                                                             | 260                                                                                                                                                                                                                                                                                                                                                          |
| AM7                   | 56                                             | 44 – 68                                                    | 181                                                                                                                                                                                                                                                                             |                                                                                                                                                                                                                                                                                                                                                              |
| AM3                   | 84                                             | 70 – 94                                                    | 297                                                                                                                                                                                                                                                                             |                                                                                                                                                                                                                                                                                                                                                              |
| AM4(A)                | 84                                             | 74 – 95                                                    | 326                                                                                                                                                                                                                                                                             | 500                                                                                                                                                                                                                                                                                                                                                          |
| AM7                   | 86                                             | 67 – 131                                                   | 315                                                                                                                                                                                                                                                                             |                                                                                                                                                                                                                                                                                                                                                              |
|                       | Station ED/2018/01:  AM3 AM4(A) AM7 AM3 AM4(A) | Station(μg/m³)ED/2018/01:63AM363AM4(A)60AM756AM384AM4(A)84 | Station         (μg/m³)         (μg/ m³)           ED/2018/01:         AM3         63         53 – 72           AM4(A)         60         39 – 72           AM7         56         44 – 68           AM3         84         70 – 94           AM4(A)         84         74 – 95 | Station         (μg/m³)         (μg/ m³)         (μg/ m³)           ED/2018/01:         AM3         63         53 – 72         182           AM4(A)         60         39 – 72         187           AM7         56         44 – 68         181           AM3         84         70 – 94         297           AM4(A)         84         74 – 95         326 |