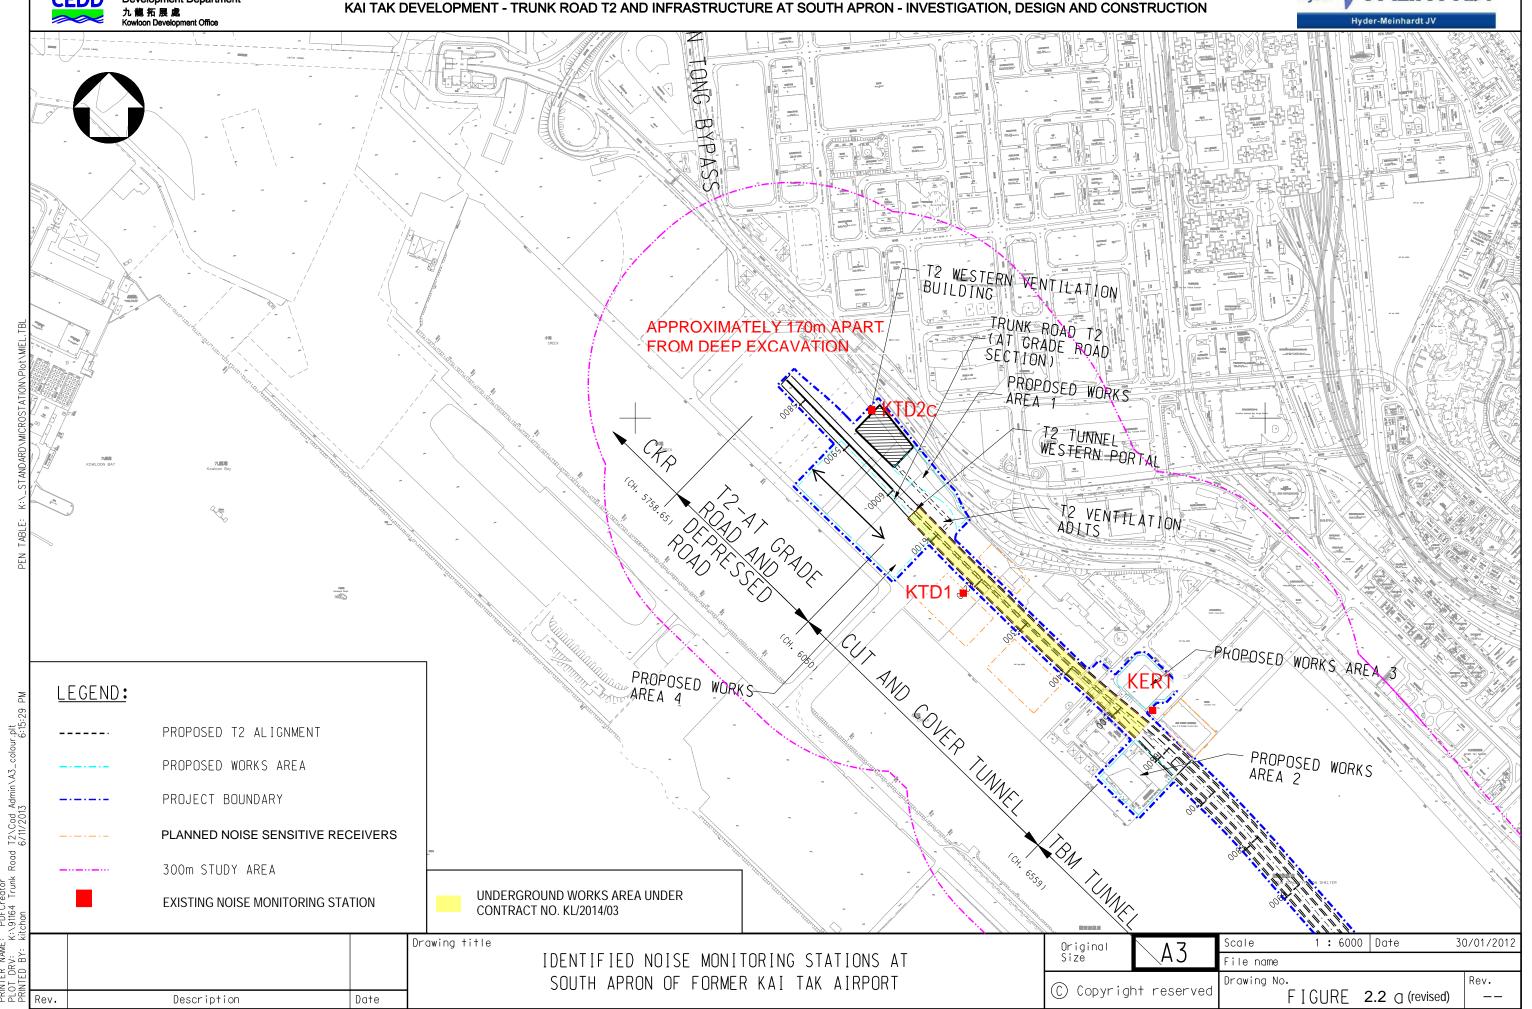

#### Noise

- 2.1.8 The schedule of noise monitoring in reporting month is provided in in the appendices of the corresponding Monthly EM&A report.
- 2.1.9 The noise monitoring data are summarized in **Table 2.2**. Detailed monitoring data are presented in the appendices of the corresponding Monthly EM&A report.

#### Table 2.2 Summary of Noise Impact Monitoring Results

| Monitoring<br>Stations   | Construction Noise Level<br>Leq <sub>(30min)</sub> dB(A)<br>(Range)                                     | Action Level                     | Limit Level<br>dB (A) |  |  |
|--------------------------|---------------------------------------------------------------------------------------------------------|----------------------------------|-----------------------|--|--|
| Contract No. KL/2014/01: | Contract No. KL/2014/01:                                                                                |                                  |                       |  |  |
| (No Construction noise m | N.A onitoring is required for the Project.)                                                             |                                  | NA                    |  |  |
| Contract No. KL/2014/03: |                                                                                                         |                                  |                       |  |  |
| KTD1                     | The monitoring results and                                                                              |                                  | 75                    |  |  |
| KTD2c                    | observations for KTD1, KTD2c                                                                            |                                  | 75                    |  |  |
| KER1                     | and KER1 are reported in the Monthly EM&A Reports for EP-451/2013 prepared for Contract No. ED/2018/04. | When one documented complaint is | 75                    |  |  |
| Contract No. KL/2015/02: |                                                                                                         | received                         |                       |  |  |
| M3(A)                    | 59 – 75#                                                                                                |                                  | 75                    |  |  |
| M4                       | 73 – 77#                                                                                                |                                  | 70*                   |  |  |
| M5(C)                    | 61 – 76#                                                                                                |                                  | 75                    |  |  |
| Contract No. ED/2018/01: |                                                                                                         |                                  |                       |  |  |
| M11                      | 67.8 – 73.2                                                                                             |                                  | 75                    |  |  |
| M12                      | 66.1 – 67.7                                                                                             |                                  | 75                    |  |  |

<sup>(\*)</sup> Noise Limit Level is 65 dB(A) during school examination periods.

- 2.1.10 The noise monitoring data was compared with the EIA predictions are presented in the appendices of the corresponding Monthly EM&A report.
- 2.1.11 A Limit Level exceedance for construction noise were recorded under Contractor No. KL/2014/03 in the reporting month.
- 2.1.12 The Event and Action Plan for noise is given in in the appendices of the corresponding Monthly EM&A report.