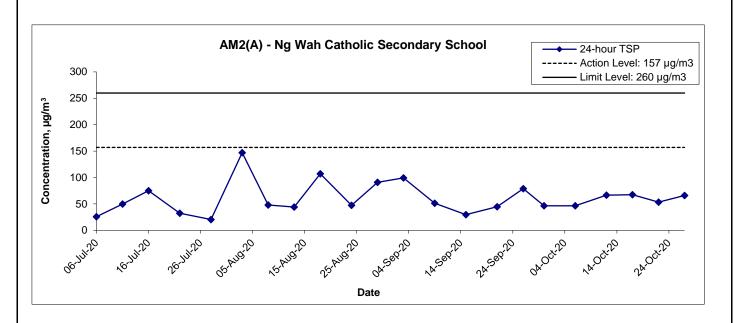

Table 2.1 Summary of 24-hr and 1 hour TSP Monitoring Results

| Parameter      | Monitoring<br>Station    | Average<br>(µg/m³)                                                                                                | Range<br>(µg/ m³) | Action Level (µg/ m³) | Limit Level<br>(µg/ m³) |  |
|----------------|--------------------------|-------------------------------------------------------------------------------------------------------------------|-------------------|-----------------------|-------------------------|--|
| Contract No.   | Contract No. KL/2014/01: |                                                                                                                   |                   |                       |                         |  |
| N.A (No air qu | uality monitoring is re  | quired for the Proje                                                                                              | ect)              |                       |                         |  |
| Contract No.   | KL/2014/03:              |                                                                                                                   |                   |                       |                         |  |
|                | KTD1                     |                                                                                                                   |                   |                       |                         |  |
| 1-hr TSP       | KTD2c                    | The monitoring regults and cheer rations for KTD1 KTD2s                                                           |                   |                       |                         |  |
|                | KER1                     | The monitoring results and observations for KTD1, KTD2c and KER1 are reported in the Monthly EM&A Reports for EP- |                   |                       |                         |  |
|                | KTD1                     |                                                                                                                   | •                 | ,                     | eports for EF-          |  |
| 24-hr TSP      | KTD2c                    | 451/2013 prepared for Contract No. ED/2018/04.                                                                    |                   |                       |                         |  |
|                | KER1                     |                                                                                                                   |                   |                       |                         |  |
| Contract No.   | Contract No. KL/2015/02: |                                                                                                                   |                   |                       |                         |  |
| 1-hr TSP       | AM2                      | 56                                                                                                                | 39 – 70           | 346                   | 500                     |  |
| 24-hr TSP      | AM2(A)                   | 60                                                                                                                | 46 – 68           | 157                   | 260                     |  |

- 2.1.4 Three action Level exceedance for 24-hr TSP were recorded under Contractor No. KL/2014/03 in the reporting month.
- 2.1.5 No Action / Limit Level exceedance was recorded for 1-hr TSP monitoring in the reporting month.
- 2.1.6 The monitoring data of 24-hr TSP was compared with the EIA predictions are presented in the appendices of the corresponding Monthly EM&A report.
- 2.1.7 The Event and Action Plan for air quality is given in the appendices of the corresponding Monthly EM&A report.