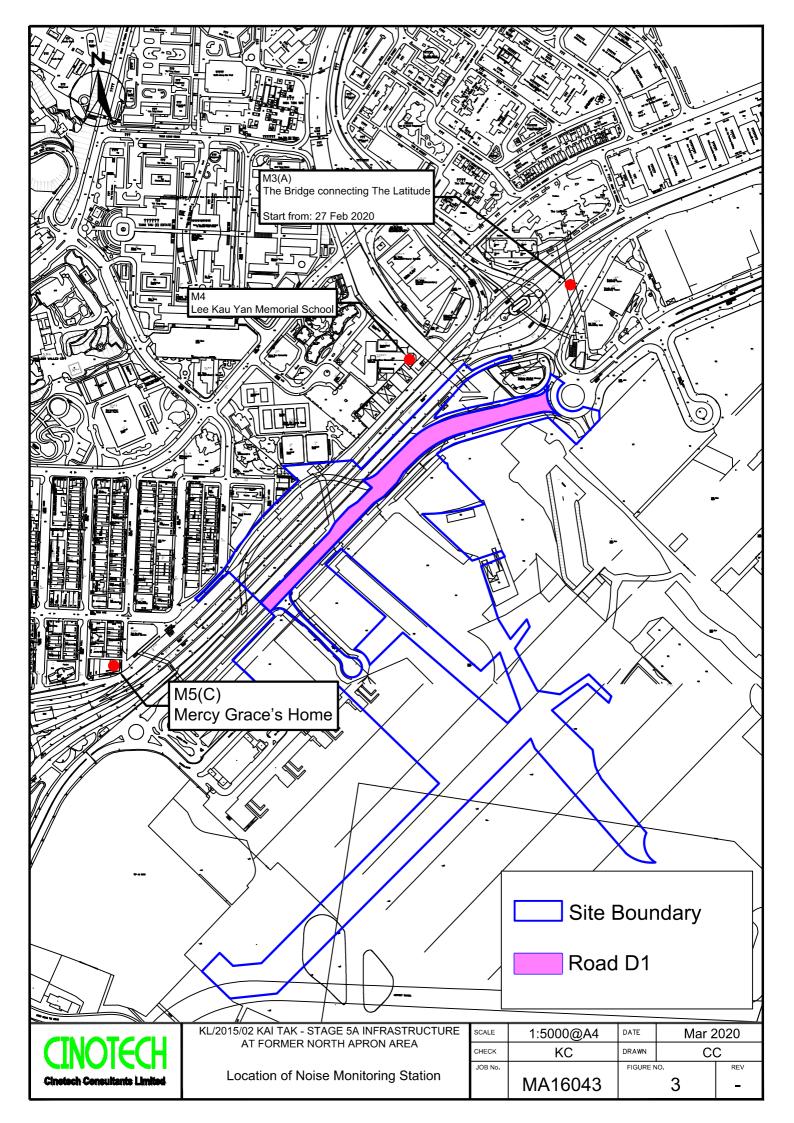

#### Noise

- 2.1.8 The schedule of noise monitoring in reporting month is provided in in the appendices of the corresponding Monthly EM&A report.
- 2.1.9 The noise monitoring data are summarized in **Table 2.2**. Detailed monitoring data are presented in the appendices of the corresponding Monthly EM&A report.

#### Table 2.2 Summary of Noise Impact Monitoring Results

| Monitoring<br>Stations   | Construction Noise Level<br>Leq <sub>(30min)</sub> dB(A)<br>(Range)                                     | Action Level                     | Limit Level<br>dB (A) |  |  |
|--------------------------|---------------------------------------------------------------------------------------------------------|----------------------------------|-----------------------|--|--|
| Contract No. KL/2014/01: | Contract No. KL/2014/01:                                                                                |                                  |                       |  |  |
| (No Construction noise m | N.A onitoring is required for the Project.)                                                             |                                  | NA                    |  |  |
| Contract No. KL/2014/03: |                                                                                                         |                                  |                       |  |  |
| KTD1                     | The monitoring results and                                                                              |                                  | 75                    |  |  |
| KTD2c                    | observations for KTD1, KTD2c                                                                            |                                  | 75                    |  |  |
| KER1                     | and KER1 are reported in the Monthly EM&A Reports for EP-451/2013 prepared for Contract No. ED/2018/04. | When one documented complaint is | 75                    |  |  |
| Contract No. KL/2015/02: |                                                                                                         | received                         |                       |  |  |
| M3(A)                    | 59 – 75#                                                                                                |                                  | 75                    |  |  |
| M4                       | 73 – 77#                                                                                                |                                  | 70*                   |  |  |
| M5(C)                    | 61 – 76#                                                                                                |                                  | 75                    |  |  |
| Contract No. ED/2018/01: |                                                                                                         |                                  |                       |  |  |
| M11                      | 67.8 – 73.2                                                                                             |                                  | 75                    |  |  |
| M12                      | 66.1 – 67.7                                                                                             |                                  | 75                    |  |  |