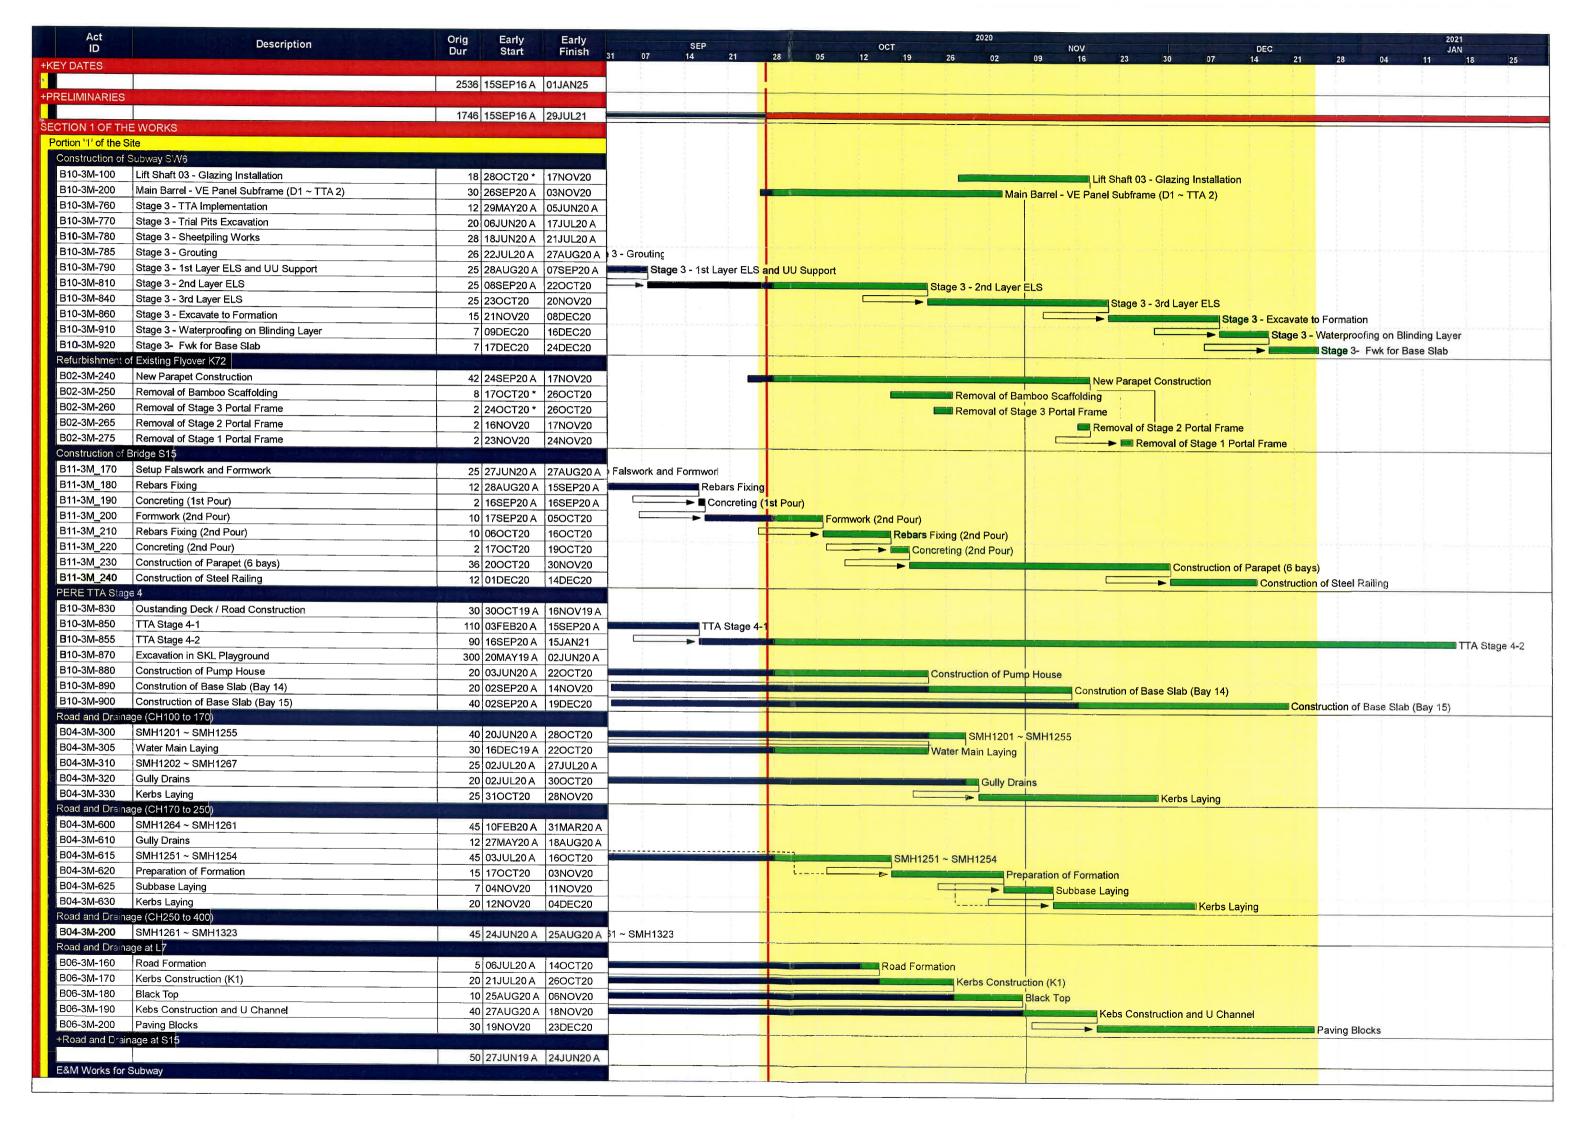

#### 1.3 Summary of Construction Programme and Activities

- 1.3.1 The construction programme of each Contract is summarized in the appendices of the corresponding Monthly EM&A report.
- 1.3.2 The major construction activities undertaken in the reporting month are summarized as follow:

#### Contract No. KL/2015/02:

- Carry out trial pits at PERE TTA Stage 4-2
- Carry out structural works for subway at SKLR Playground
- Remove the uncharted concrete support underneath the DN750 water main at PERE TTA Stage 3

Fugro Development Centre, 5 Lok Yi Street, Tai Lam, Tuen Mun, N.T., Hong Kong. Tel : +852 2450 8233
Fax : +852 2450 6138
E-mail : matlab@fugro.com
Website : www.fugro.com

- Construct retaining wall and backfill underneath traffic Deck of TTA Stage 1
- · Install sub-frame of VE panel inside subway
- Modify the brackets of glazing panel at lift LT3
- Construction of Bridge S15
- Drainage works at Road D1
- Road works at Road D1, Road L7 and Slip Road S15
- Underground E&M, lighting and Irrigation works at Road D1
- UU installation at Road D1
- Underground E&M, lighting and Irrigation works at Road L7
- Drill & reinstate the existing anchor bolts at K72
- Fixing rebar & erection of formwork for the extended bridge
- Pouring concrete for the parapet & extended bridge
- Laying of optical fibre