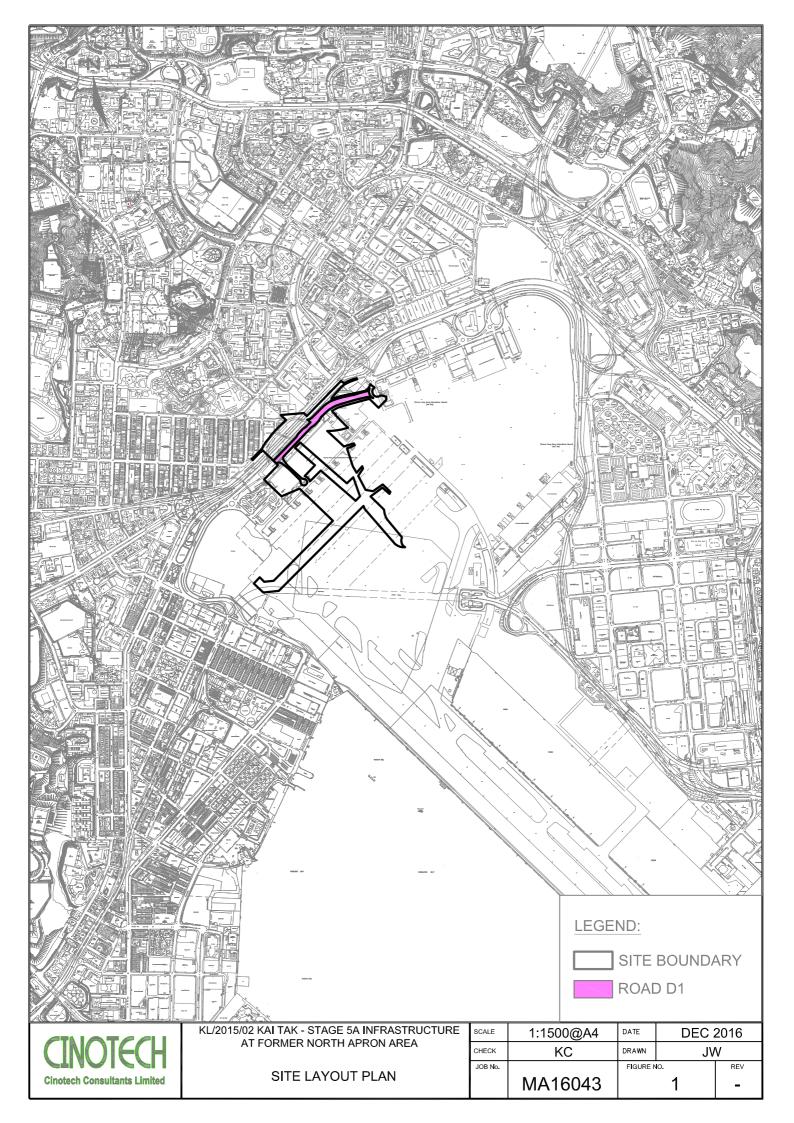

#### 1.1 Background

- 1.1.1 The Kai Tak Development is located in the south-eastern part of Kowloon Peninsula of the HKSAR, comprising the apron and runway areas of the former Kai Tak Airport and existing waterfront areas at To Kwa Wan, Ma Tau Kok, Kowloon Bay, Kwun Tong and Cha Kwo Ling.
- 1.1.2 A study of environmental impact assessment (EIA) was undertaken to consider the key issues of air quality, noise, water quality, waste, land contamination, cultural heritage and landscape and visual impact, and identify possible mitigation measures associated with the works. EIA Report (Register No. AEIAR-130/2009) was approved by the Environmental Protection Department (EPD) on 4 March 2009.
- 1.1.3 The EP-337/2009 was issued on 23 April 2009 for the new distributor roads serving the planned Kai Tak Development to the following scale and slope:
  - a) Road D1 a dual 2-lane carriageway of approximately 1.3 km long.
  - b) Road D2 a dual 3-lane carriageway of approximately 1.1 km long.
  - c) Road D3 a dual 2-lane carriageway of approximately 2.3 km long.
  - d) Road D4 a dual 2-lane carriageway of approximately 0.9 km long.
- 1.1.4 The Civil Engineering and Development Department HKSAR has appointed Fugro Technical Services Limited (FTS) to undertake the role of Independent Environmental Checker (IEC) for the Contract No. KL/2015/02.
- 1.1.5 This is the 48<sup>th</sup> Consolidated Monthly EM&A Report which summaries the EM&A works undertaken by respective contract under EP-337/2009 within the period between 1 October and 31 October 2020.