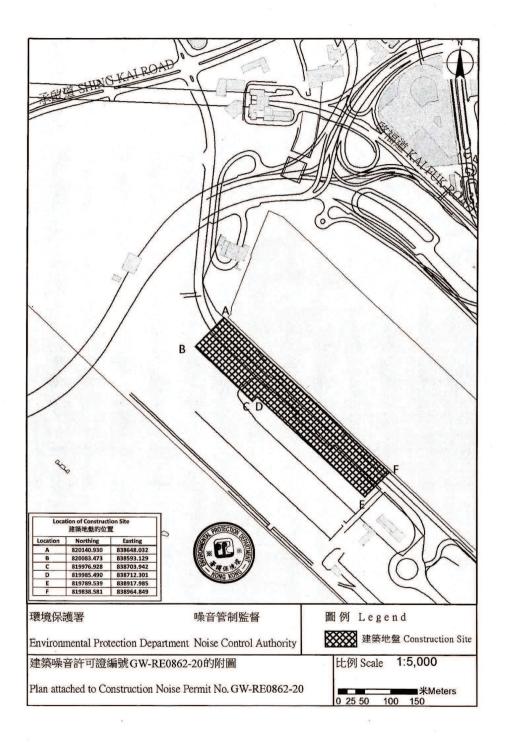

#### **Breaches of the Action and Limit Levels**

- iii. Three action Level exceedance for 24-hr TSP were recorded under Contractor No. KL/2014/03 in the reporting month.
- iv. No Action / Limit Level exceedance was recorded for 1-hr TSP monitoring in the reporting month.
- v. A Limit Level exceedance for construction noise were recorded under Contractor No. KL/2014/03 in the reporting month.

- 2.1.4 Three action Level exceedance for 24-hr TSP were recorded under Contractor No. KL/2014/03 in the reporting month.
- 2.1.5 No Action / Limit Level exceedance was recorded for 1-hr TSP monitoring in the reporting month.
- 2.1.6 The monitoring data of 24-hr TSP was compared with the EIA predictions are presented in the appendices of the corresponding Monthly EM&A report.
- 2.1.7 The Event and Action Plan for air quality is given in the appendices of the corresponding Monthly EM&A report.

#### Noise

- 2.1.8 The schedule of noise monitoring in reporting month is provided in in the appendices of the corresponding Monthly EM&A report.
- 2.1.9 The noise monitoring data are summarized in **Table 2.2**. Detailed monitoring data are presented in the appendices of the corresponding Monthly EM&A report.

#### Table 2.2 Summary of Noise Impact Monitoring Results

| Monitoring<br>Stations   | Construction Noise Level<br>Leq <sub>(30min)</sub> dB(A)<br>(Range)                                     | Action Level                     | Limit Level<br>dB (A) |  |  |
|--------------------------|---------------------------------------------------------------------------------------------------------|----------------------------------|-----------------------|--|--|
| Contract No. KL/2014/01: | Contract No. KL/2014/01:                                                                                |                                  |                       |  |  |
| (No Construction noise m | N.A onitoring is required for the Project.)                                                             |                                  | NA                    |  |  |
| Contract No. KL/2014/03: |                                                                                                         |                                  |                       |  |  |
| KTD1                     | The monitoring results and                                                                              |                                  | 75                    |  |  |
| KTD2c                    | observations for KTD1, KTD2c                                                                            |                                  | 75                    |  |  |
| KER1                     | and KER1 are reported in the Monthly EM&A Reports for EP-451/2013 prepared for Contract No. ED/2018/04. | When one documented complaint is | 75                    |  |  |
| Contract No. KL/2015/02: |                                                                                                         | received                         |                       |  |  |
| M3(A)                    | 59 – 75#                                                                                                |                                  | 75                    |  |  |
| M4                       | 73 – 77#                                                                                                |                                  | 70*                   |  |  |
| M5(C)                    | 61 – 76#                                                                                                |                                  | 75                    |  |  |
| Contract No. ED/2018/01: |                                                                                                         |                                  |                       |  |  |
| M11                      | 67.8 – 73.2                                                                                             |                                  | 75                    |  |  |
| M12                      | 66.1 – 67.7                                                                                             |                                  | 75                    |  |  |

<sup>(\*)</sup> Noise Limit Level is 65 dB(A) during school examination periods.

- 2.1.10 The noise monitoring data was compared with the EIA predictions are presented in the appendices of the corresponding Monthly EM&A report.
- 2.1.11 A Limit Level exceedance for construction noise were recorded under Contractor No. KL/2014/03 in the reporting month.
- 2.1.12 The Event and Action Plan for noise is given in in the appendices of the corresponding Monthly EM&A report.