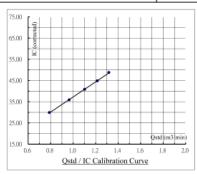

.0      | 44.80         |  |  |  |
|   | 10              | 5.10             | 1.103                    | 41.0      | 40.82         |  |  |  |
|   | 7               | 3.90             | 0.965                    | 36.0      | 35.84         |  |  |  |
|   | 5               | 2.60             | 0.789                    | 30.0      | 29.87         |  |  |  |

## Subsequent calculation of sampler flow

| Method           | Method Calibration equation                                         |        | Intercept, b | Corr. coeff., r |
|------------------|---------------------------------------------------------------------|--------|--------------|-----------------|
| Dickson recorder | Qstd = 1 / m1 [ (1) ( Sqrt ( ( Pav / 760 ) ( 298 / Tav ) ) ) - b1 ] | 35.681 | 1.5579       | 0.9998          |



Calibration curve requirements: (A). r > 0.990; (B). At least 3 Qstd numbers are in the TSP range (1.1 - 1.7 m3 / min).

Remark: Qstd ( m³ / min ) = 1/m [ Sqrt ( H<sub>2</sub>O ( Pa / 760 ) ( 298 / Ta ) ) - b ]. IC ( corrected ) = 1 [ Sqrt ( ( Pa / 760 ) ( 298 / Ta ) ) ].

FLOW (corrected) = Sqrt (FLOW (mano) (Pa / 760) (298 / Ta)).

Calibrated by : Checked by : Checked by : Name : ( Wong Yin Tong )

#### Calibration Certificate for Calibrator RECALIBRATION **DUE DATE:** July 17, 2021 **Calibration Certification Information** Cal. Date: July 17, 2020 Rootsmeter S/N: 438320 Operator: Jim Tisch Pa: 753.4 mm Hg Calibration Model #: TE-5025A Calibrator S/N: 0006 ΔΡ ΔΗ Vol. Init Vol. Final ΔVol. ΔTime (m3) (m3) (min) (mm Hg) (in H2O) (m3)1.4300 4.00 0.9010 5.00 8.8 0.8570 0.7090 12.8 8.00 $\D