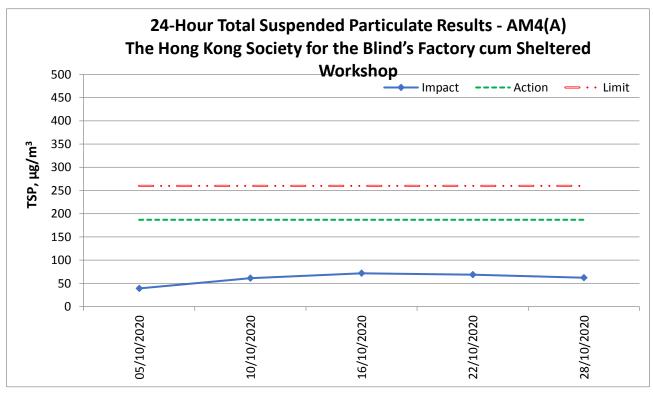

|             |         |         |                  |             |       | Minim       | num        | 44            |
|            |         |                        |                         |           |           |             |         |         |                  |             |       | Avera       | ige        | 56            |
|            |         |                        |                         |           |           |             |         |         |                  |             |       | Action 1    | Level      | 181           |
|            |         |                        |                         |           |           |             |         |         |                  |             |       | Limit L     | evel       | 260           |

# 24-hour average TSP







| Appendix H – 1-hr TSP monitoring results and gra | aphical presentation |
|--------------------------------------------------|----------------------|
|                                                  |                      |
|                                                  |                      |
|                                                  |                      |
|                                                  |                      |
|                                                  |                      |
|                                                  |                      |

Location:
AM3 Sky Tower

| Date       | Measure    | emei | nt Period | 1-hr TSP concentration,<br>μg/m <sup>3</sup> | Weather |
|------------|------------|------|-----------|------------