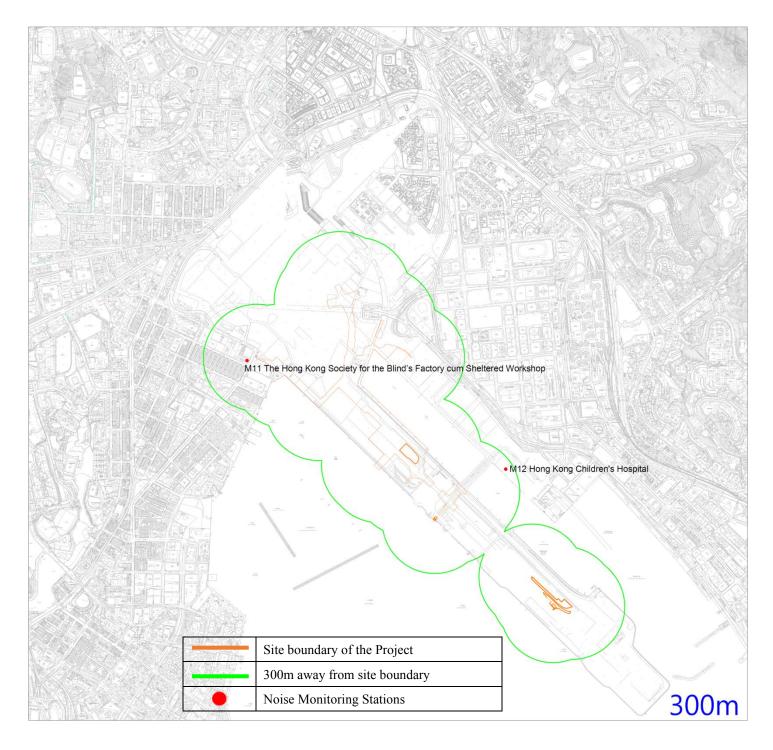

#### Noise

- 2.1.8 The schedule of noise monitoring in reporting month is provided in in the appendices of the corresponding Monthly EM&A report.
- 2.1.9 The noise monitoring data are summarized in **Table 2.2**. Detailed monitoring data are presented in the appendices of the corresponding Monthly EM&A report.

#### Table 2.2 Summary of Noise Impact Monitoring Results

| Monitoring<br>Stations   | Construction Noise Level<br>Leq <sub>(30min)</sub> dB(A)<br>(Range)                                     | Action Level                     | Limit Level<br>dB (A) |  |  |
|--------------------------|---------------------------------------------------------------------------------------------------------|----------------------------------|-----------------------|--|--|
| Contract No. KL/2014/01: | Contract No. KL/2014/01:                                                                                |                                  |                       |  |  |
| (No Construction noise m | N.A onitoring is required for the Project.)                                                             |                                  | NA                    |  |  |
| Contract No. KL/2014/03: |                                                                                                         |                                  |                       |  |  |
| KTD1                     | The monitoring results and                                                                              |                                  | 75                    |  |  |
| KTD2c                    | observations for KTD1, KTD2c                                                                            |                                  | 75                    |  |  |
| KER1                     | and KER1 are reported in the Monthly EM&A Reports for EP-451/2013 prepared for Contract No. ED/2018/04. | When one documented complaint is | 75                    |  |  |
| Contract No. KL/2015/02: |                                                                                                         | received                         |                       |  |  |
| M3(A)                    | 59 – 75#                                                                                                |                                  | 75                    |  |  |
| M4                       | 73 – 77#                                                                                                |                                  | 70*                   |  |  |
| M5(C)                    | 61 – 76#                                                                                                |                                  | 75                    |  |  |
| Contract No. ED/2018/01: |                                                                                                         |                                  |                       |  |  |
| M11                      | 67.8 – 73.2                                                                                             |                                  | 75                    |  |  |
| M12                      | 66.1 – 67.7                                                                                             |                                  | 75                    |  |  |

<sup>(\*)</sup> Noise Limit Level is 65 dB(A) during school examination periods.

- 2.1.10 The noise monitoring data was compared with the EIA predictions are presented in the appendices of the corresponding Monthly EM&A report.
- 2.1.11 A Limit Level exceedance for construction noise were recorded under Contractor No. KL/2014/03 in the reporting month.
- 2.1.12 The Event and Action Plan for noise is given in in the appendices of the corresponding Monthly EM&A report.