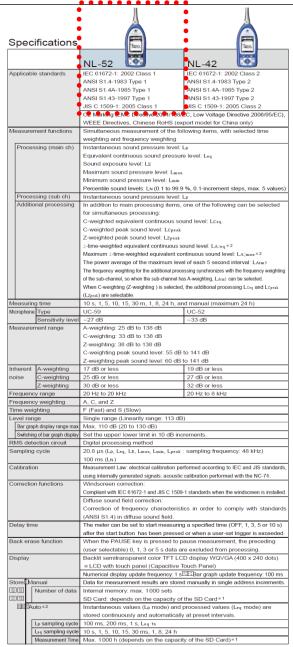

Table 2.1 Summary of 24-hr and 1 hour TSP Monitoring Results

| Parameter      | Monitoring<br>Station    | Average<br>(µg/m³)                                                                                                | Range<br>(µg/ m³) | Action Level (µg/ m³) | Limit Level<br>(µg/ m³) |  |
|----------------|--------------------------|-------------------------------------------------------------------------------------------------------------------|-------------------|-----------------------|-------------------------|--|
| Contract No.   | Contract No. KL/2014/01: |                                                                                                                   |                   |                       |                         |  |
| N.A (No air qu | uality monitoring is re  | quired for the Proje                                                                                              | ect)              |                       |                         |  |
| Contract No.   | KL/2014/03:              |                                                                                                                   |                   |                       |                         |  |
|                | KTD1                     |                                                                                                                   |                   |                       |                         |  |
| 1-hr TSP       | KTD2c                    | The monitoring regults and cheer rations for KTD1 KTD2s                                                           |                   |                       |                         |  |
|                | KER1                     | The monitoring results and observations for KTD1, KTD2c and KER1 are reported in the Monthly EM&A Reports for EP- |                   |                       |                         |  |
|                | KTD1                     |                                                                                                                   | •                 | ,                     | eports for EF-          |  |
| 24-hr TSP      | KTD2c                    | 451/2013 prepared for Contract No. ED/2018/04.                                                                    |                   |                       |                         |  |
|                | KER1                     |                                                                                                                   |                   |                       |                         |  |
| Contract No.   | Contract No. KL/2015/02: |                                                                                                                   |                   |                       |                         |  |
| 1-hr TSP       | AM2                      | 56                                                                                                                | 39 – 70           | 346                   | 500                     |  |
| 24-hr TSP      | AM2(A)                   | 60                                                                                                                | 46 – 68           | 157                   | 260                     |  |

Fugro Development Centre, 5 Lok Yi Street, Tai Lam, Tuen Mun, N.T., Hong Kong. Tel : +852 2450 8233 Fax : +852 2450 6138 E-mail : matlab@fugro.com Website : www.fugro.com

| Monitoring<br>Station | Average<br>(µg/m³)                             | Range<br>(µg/ m³)                                          | Action Level<br>(µg/ m³)                                                                                                                                                                                                                                                        | Limit Level<br>(µg/ m³)                                                                                                                                                                                                                                                                                                                                      |
|-----------------------|------------------------------------------------|------------------------------------------------------------|---------------------------------------------------------------------------------------------------------------------------------------------------------------------------------------------------------------------------------------------------------------------------------|--------------------------------------------------------------------------------------------------------------------------------------------------------------------------------------------------------------------------------------------------------------------------------------------------------------------------------------------------------------|
| ED/2018/01:           |                                                |                                                            |                                                                                                                                                                                                                                                                                 |                                                                                                                                                                                                                                                                                                                                                              |
| AM3                   | 63                                             | 53 – 72                                                    | 182                                                                                                                                                                                                                                                                             |                                                                                                                                                                                                                                                                                                                                                              |
| AM4(A)                | 60                                             | 39 – 72                                                    | 187                                                                                                                                                                                                                                                                             | 260                                                                                                                                                                                                                                                                                                                                                          |
| AM7                   | 56                                             | 44 – 68                                                    | 181                                                                                                                                                                                                                                                                             |                                                                                                                                                                                                                                                                                                                                                              |
| AM3                   | 84                                             | 70 – 94                                                    | 297                                                                                                                                                                                                                                                                             |                                                                                                                                                                                                                                                                                                                                                              |
| AM4(A)                | 84                                             | 74 – 95                                                    | 326                                                                                                                                                                                                                                                                             | 500                                                                                                                                                                                                                                                                                                                                                          |
| AM7                   | 86                                             | 67 – 131                                                   | 315                                                                                                                                                                                                                                                                             |                                                                                                                                                                                                                                                                                                                                                              |
|                       | Station ED/2018/01:  AM3 AM4(A) AM7 AM3 AM4(A) | Station(μg/m³)ED/2018/01:63AM363AM4(A)60AM756AM384AM4(A)84 | Station         (μg/m³)         (μg/ m³)           ED/2018/01:         AM3         63         53 – 72           AM4(A)         60         39 – 72           AM7         56         44 – 68           AM3         84         70 – 94           AM4(A)         84         74 – 95 | Station         (μg/m³)         (μg/ m³)         (μg/ m³)           ED/2018/01:         AM3         63         53 – 72         182           AM4(A)         60         39 – 72         187           AM7         56         44 – 68         181           AM3         84         70 – 94         297           AM4(A)         84         74 – 95         326 |

#### Table 2.2 Summary of Noise Impact Monitoring Results

| Monitoring<br>Stations   | Construction Noise Level<br>Leq <sub>(30min)</sub> dB(A)<br>(Range)                                     | Action Level                     | Limit Level<br>dB (A) |  |  |
|--------------------------|---------------------------------------------------------------------------------------------------------|----------------------------------|-----------------------|--|--|
| Contract No. KL/2014/01: | Contract No. KL/2014/01:                                                                                |                                  |                       |  |  |
| (No Construction noise m | N.A onitoring is required for the Project.)                                                             |                                  | NA                    |  |  |
| Contract No. KL/2014/03: |                                                                                                         |                                  |                       |  |  |
| KTD1                     | The monitoring results and                                                                              |                                  | 75                    |  |  |
| KTD2c                    | observations for KTD1, KTD2c                                                                            |                                  | 75                    |  |  |
| KER1                     | and KER1 are reported in the Monthly EM&A Reports for EP-451/2013 prepared for Contract No. ED/2018/04. | When one documented complaint is | 75                    |  |  |
| Contract No. KL/2015/02: |                                                                                                         | received                         |                       |  |  |
| M3(A)                    | 59 – 75#                                                                                                |                                  | 75                    |  |  |
| M4                       | 73 – 77#                                                                                                |                                  | 70*                   |  |  |
| M5(C)                    | 61 – 76#                                                                                                |                                  | 75                    |  |  |
| Contract No. ED/2018/01: |                                                                                                         |                                  |                       |  |  |
| M11                      | 67.8 – 73.2                                                                                             |                                  | 75                    |  |  |
| M12                      | 66.1 – 67.7                                                                                             |                                  | 75                    |  |  |