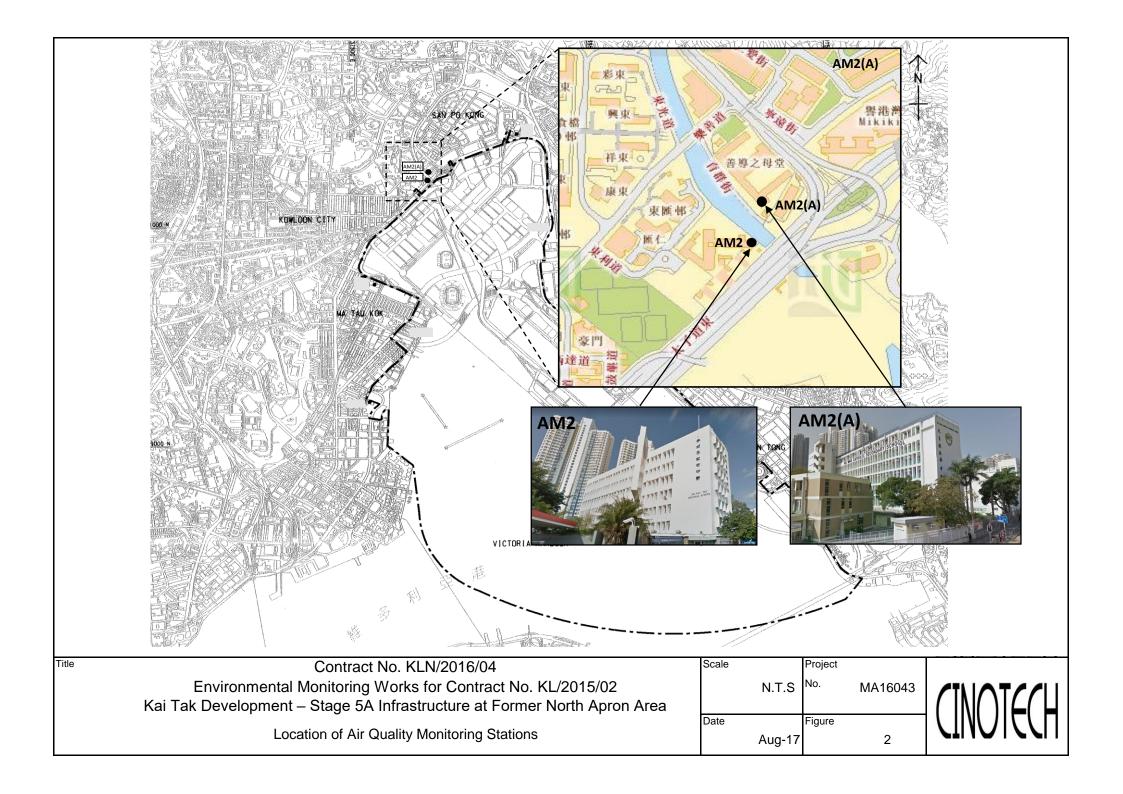

#### Air Quality

- 2.1.1 The schedule of air quality monitoring in reporting month is provided in the appendices of the corresponding Monthly EM&A report.
- 2.1.2 The weather conditions during the monitoring are provided in the appendices of the corresponding Monthly EM&A report.
- 2.1.3 The monitoring data of 24-hr TSP and 1 hour TSP are summarized in **Table 2.1**. Detailed monitoring data are presented in the appendices of the corresponding Monthly EM&A report.

Table 2.1 Summary of 24-hr and 1 hour TSP Monitoring Results

| Parameter      | Monitoring<br>Station    | Average<br>(µg/m³)                                                                                                | Range<br>(µg/ m³) | Action Level (µg/ m³) | Limit Level<br>(µg/ m³) |  |
|----------------|--------------------------|-------------------------------------------------------------------------------------------------------------------|-------------------|-----------------------|-------------------------|--|
| Contract No.   | Contract No. KL/2014/01: |                                                                                                                   |                   |                       |                         |  |
| N.A (No air qu | uality monitoring is re  | quired for the Proje                                                                                              | ect)              |                       |                         |  |
| Contract No.   | KL/2014/03:              |                                                                                                                   |                   |                       |                         |  |
|                | KTD1                     |                                                                                                                   |                   |                       |                         |  |
| 1-hr TSP       | KTD2c                    | The monitoring regults and cheer rations for KTD1 KTD2s                                                           |                   |                       |                         |  |
|                | KER1                     | The monitoring results and observations for KTD1, KTD2c and KER1 are reported in the Monthly EM&A Reports for EP- |                   |                       |                         |  |
|                | KTD1                     |                                                                                                                   | •                 | ,                     | eports for EF-          |  |
| 24-hr TSP      | KTD2c                    | 451/2013 prepared for Contract No. ED/2018/04.                                                                    |                   |                       |                         |  |
|                | KER1                     |                                                                                                                   |                   |                       |                         |  |
| Contract No.   | Contract No. KL/2015/02: |                                                                                                                   |                   |                       |                         |  |
| 1-hr TSP       | AM2                      | 56                                                                                                                | 39 – 70           | 346                   | 500                     |  |
| 24-hr TSP      | AM2(A)                   | 60                                                                                                                | 46 – 68           | 157                   | 260                     |  |