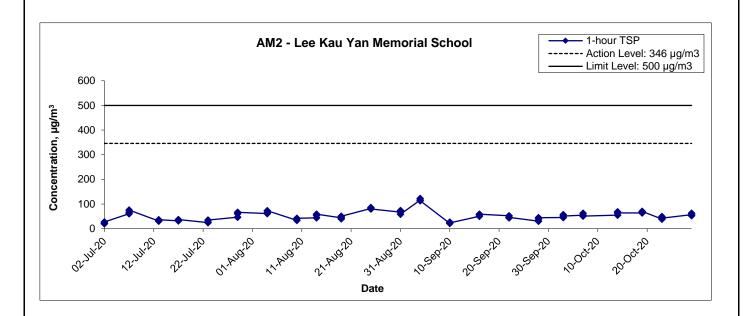

Table 2.1 Summary of 24-hr and 1 hour TSP Monitoring Results

| Parameter      | Monitoring<br>Station    | Average<br>(µg/m³)                                                                                                | Range<br>(µg/ m³) | Action Level (µg/ m³) | Limit Level<br>(µg/ m³) |  |
|----------------|--------------------------|-------------------------------------------------------------------------------------------------------------------|-------------------|-----------------------|-------------------------|--|
| Contract No.   | Contract No. KL/2014/01: |                                                                                                                   |                   |                       |                         |  |
| N.A (No air qu | uality monitoring is re  | quired for the Proje                                                                                              | ect)              |                       |                         |  |
| Contract No.   | KL/2014/03:              |                                                                                                                   |                   |                       |                         |  |
|                | KTD1                     |                                                                                                                   |                   |                       |                         |  |
| 1-hr TSP       | KTD2c                    | The monitoring regults and cheer rations for KTD1 KTD2s                                                           |                   |                       |                         |  |
|                | KER1                     | The monitoring results and observations for KTD1, KTD2c and KER1 are reported in the Monthly EM&A Reports for EP- |                   |                       |                         |  |
|                | KTD1                     |                                                                                                                   | •                 | ,                     | eports for EF-          |  |
| 24-hr TSP      | KTD2c                    | 451/2013 prepared for Contract No. ED/2018/04.                                                                    |                   |                       |                         |  |
|                | KER1                     |                                                                                                                   |                   |                       |                         |  |
| Contract No.   | Contract No. KL/2015/02: |                                                                                                                   |                   |                       |                         |  |
| 1-hr TSP       | AM2                      | 56                                                                                                                | 39 – 70           | 346                   | 500                     |  |
| 24-hr TSP      | AM2(A)                   | 60                                                                                                                | 46 – 68           | 157                   | 260                     |  |

- 2.1.4 Three action Level exceedance for 24-hr TSP were recorded under Contractor No. KL/2014/03 in the reporting month.
- 2.1.5 No Action / Limit Level exceedance was recorded for 1-hr TSP monitoring in the reporting month.
- 2.1.6 The monitoring data of 24-hr TSP was compared with the EIA predictions are presented in the appendices of the corresponding Monthly EM&A report.
- 2.1.7 The Event and Action Plan for air quality is given in the appendices of the corresponding Monthly EM&A report.