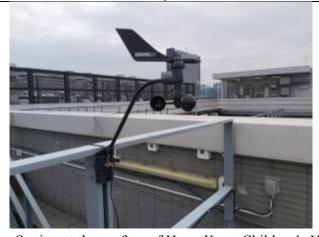

#### Air Quality

- 2.1.1 The schedule of air quality monitoring in reporting month is provided in the appendices of the corresponding Monthly EM&A report.
- 2.1.2 The weather conditions during the monitoring are provided in the appendices of the corresponding Monthly EM&A report.
- 2.1.3 The monitoring data of 24-hr TSP and 1 hour TSP are summarized in **Table 2.1**. Detailed monitoring data are presented in the appendices of the corresponding Monthly EM&A report.