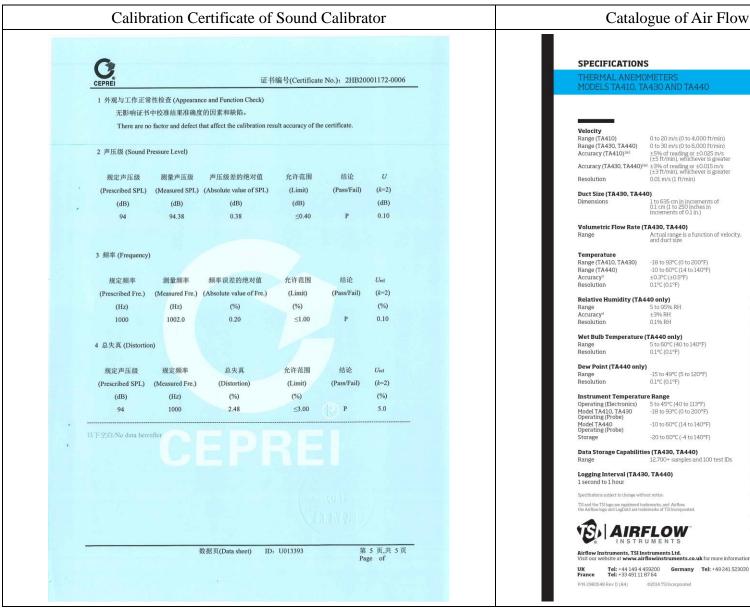

#### Air Quality

- 2.1.1 The schedule of air quality monitoring in reporting month is provided in the appendices of the corresponding Monthly EM&A report.
- 2.1.2 The weather conditions during the monitoring are provided in the appendices of the corresponding Monthly EM&A report.
- 2.1.3 The monitoring data of 24-hr TSP and 1 hour TSP are summarized in **Table 2.1**. Detailed monitoring data are presented in the appendices of the corresponding Monthly EM&A report.

Table 2.1 Summary of 24-hr and 1 hour TSP Monitoring Results

| Parameter      | Monitoring<br>Station    | Average<br>(µg/m³)                                                                                                | Range<br>(µg/ m³) | Action Level (µg/ m³) | Limit Level<br>(µg/ m³) |  |
|----------------|--------------------------|-------------------------------------------------------------------------------------------------------------------|-------------------|-----------------------|-------------------------|--|
| Contract No.   | Contract No. KL/2014/01: |                                                                                                                   |                   |                       |                         |  |
| N.A (No air qu | uality monitoring is re  | quired for the Proje                                                                                              | ect)              |                       |                         |  |
| Contract No.   | KL/2014/03:              |                                                                                                                   |                   |                       |                         |  |
|                | KTD1                     |                                                                                                                   |                   |                       |                         |  |
| 1-hr TSP       | KTD2c                    | The monitoring regults and cheer rations for KTD1 KTD2s                                                           |                   |                       |                         |  |
|                | KER1                     | The monitoring results and observations for KTD1, KTD2c and KER1 are reported in the Monthly EM&A Reports for EP- |                   |                       |                         |  |
|                | KTD1                     |                                                                                                                   | •                 | ,                     | eports for EF-          |  |
| 24-hr TSP      | KTD2c                    | 451/2013 prepared for Contract No. ED/2018/04.                                                                    |                   |                       |                         |  |
|                | KER1                     |                                                                                                                   |                   |                       |                         |  |
| Contract No.   | Contract No. KL/2015/02: |                                                                                                                   |                   |                       |                         |  |
| 1-hr TSP       | AM2                      | 56                                                                                                                | 39 – 70           | 346                   | 500                     |  |
| 24-hr TSP      | AM2(A)                   | 60                                                                                                                | 46 – 68           | 157                   | 260                     |  |