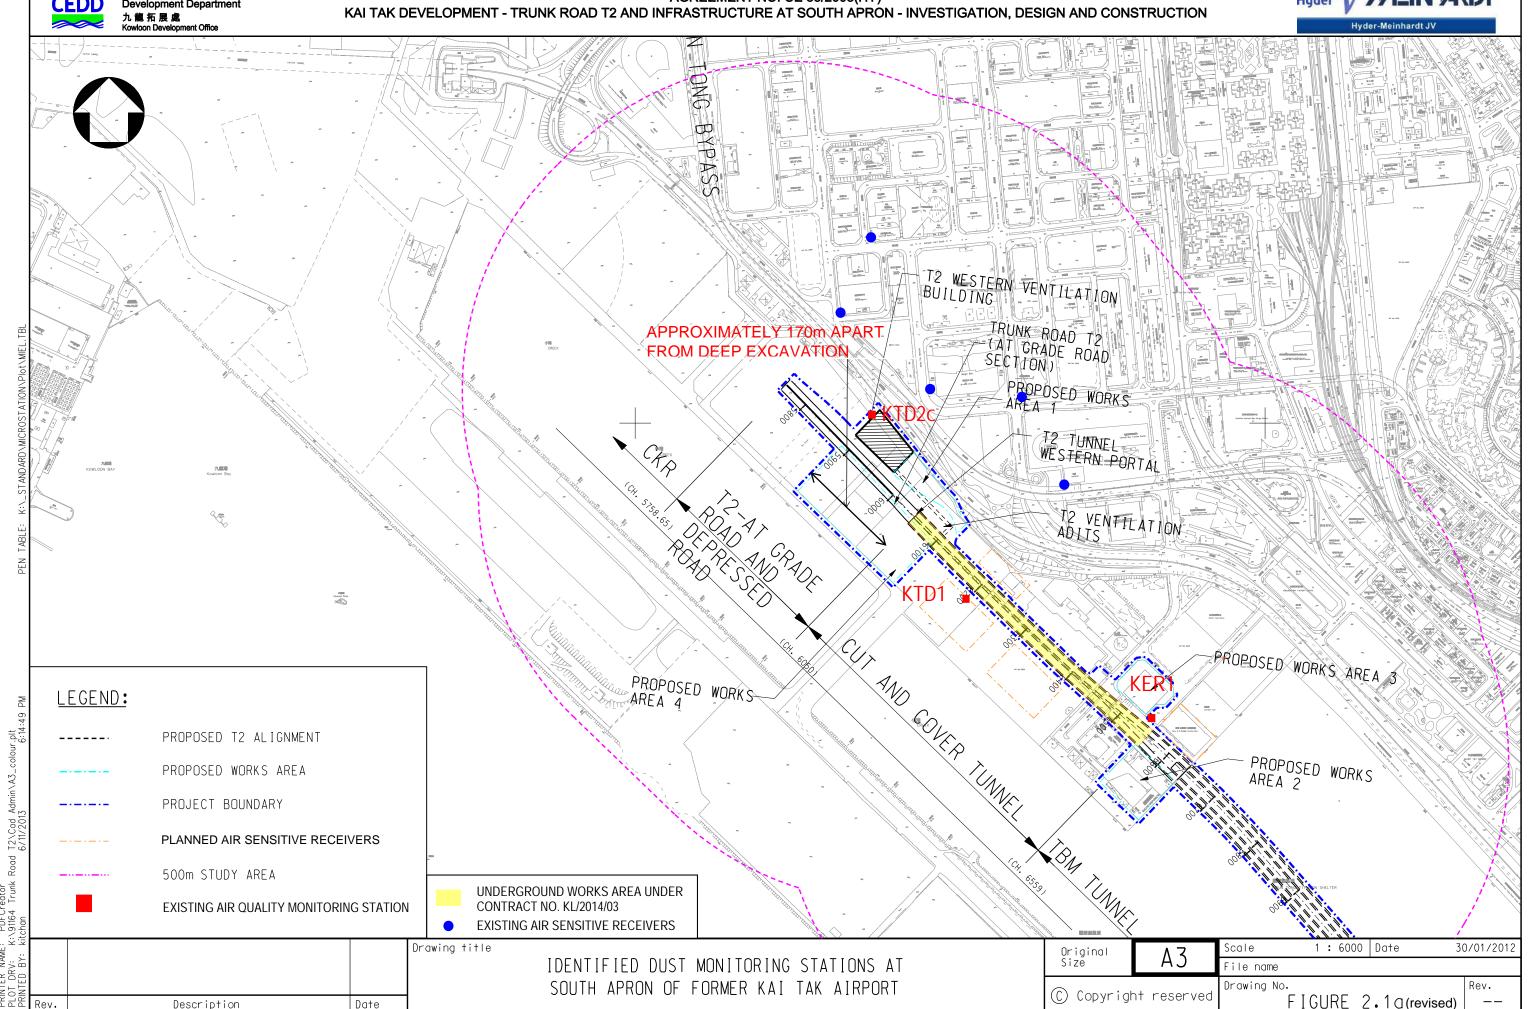

#### Air Quality

- 2.1.1 The schedule of air quality monitoring in reporting month is provided in the appendices of the corresponding Monthly EM&A report.
- 2.1.2 The weather conditions during the monitoring are provided in the appendices of the corresponding Monthly EM&A report.
- 2.1.3 The monitoring data of 24-hr TSP and 1 hour TSP are summarized in **Table 2.1**. Detailed monitoring data are presented in the appendices of the corresponding Monthly EM&A report.

Table 2.1 Summary of 24-hr and 1 hour TSP Monitoring Results

| Parameter      | Monitoring<br>Station    | Average<br>(µg/m³)                                                                                                | Range<br>(µg/ m³) | Action Level (µg/ m³) | Limit Level<br>(µg/ m³) |  |
|----------------|--------------------------|-------------------------------------------------------------------------------------------------------------------|-------------------|-----------------------|-------------------------|--|
| Contract No.   | Contract No. KL/2014/01: |                                                                                                                   |                   |                       |                         |  |
| N.A (No air qu | uality monitoring is re  | quired for the Proje                                                                                              | ect)              |                       |                         |  |
| Contract No.   | KL/2014/03:              |                                                                                                                   |                   |                       |                         |  |
|                | KTD1                     |                                                                                                                   |                   |                       |                         |  |
| 1-hr TSP       | KTD2c                    | The monitoring regults and cheer rations for KTD1 KTD2s                                                           |                   |                       |                         |  |
|                | KER1                     | The monitoring results and observations for KTD1, KTD2c and KER1 are reported in the Monthly EM&A Reports for EP- |                   |                       |                         |  |
|                | KTD1                     |                                                                                                                   | •                 | ,                     | eports for EF-          |  |
| 24-hr TSP      | KTD2c                    | 451/2013 prepared for Contract No. ED/2018/04.                                                                    |                   |                       |                         |  |
|                | KER1                     |                                                                                                                   |                   |                       |                         |  |
| Contract No.   | Contract No. KL/2015/02: |                                                                                                                   |                   |                       |                         |  |
| 1-hr TSP       | AM2                      | 56                                                                                                                | 39 – 70           | 346                   | 500                     |  |
| 24-hr TSP      | AM2(A)                   | 60                                                                                                                | 46 – 68           | 157                   | 260                     |  |

- 2.1.4 Three action Level exceedance for 24-hr TSP were recorded under Contractor No. KL/2014/03 in the reporting month.
- 2.1.5 No Action / Limit Level exceedance was recorded for 1-hr TSP monitoring in the reporting month.
- 2.1.6 The monitoring data of 24-hr TSP was compared with the EIA predictions are presented in the appendices of the corresponding Monthly EM&A report.
- 2.1.7 The Event and Action Plan for air quality is given in the appendices of the corresponding Monthly EM&A report.