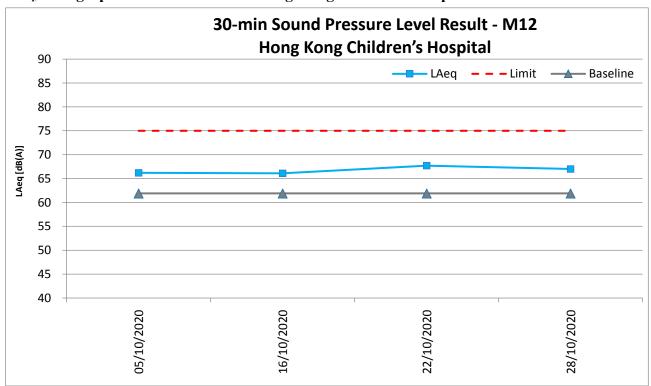

#### Table 2.2 Summary of Noise Impact Monitoring Results

| Monitoring<br>Stations   | Construction Noise Level<br>Leq <sub>(30min)</sub> dB(A)<br>(Range)                                     | Action Level                     | Limit Level<br>dB (A) |  |  |
|--------------------------|---------------------------------------------------------------------------------------------------------|----------------------------------|-----------------------|--|--|
| Contract No. KL/2014/01: | Contract No. KL/2014/01:                                                                                |                                  |                       |  |  |
| (No Construction noise m | N.A onitoring is required for the Project.)                                                             |                                  | NA                    |  |  |
| Contract No. KL/2014/03: |                                                                                                         |                                  |                       |  |  |
| KTD1                     | The monitoring results and                                                                              |                                  | 75                    |  |  |
| KTD2c                    | observations for KTD1, KTD2c                                                                            |                                  | 75                    |  |  |
| KER1                     | and KER1 are reported in the Monthly EM&A Reports for EP-451/2013 prepared for Contract No. ED/2018/04. | When one documented complaint is | 75                    |  |  |
| Contract No. KL/2015/02: |                                                                                                         | received                         |                       |  |  |
| M3(A)                    | 59 – 75#                                                                                                |                                  | 75                    |  |  |
| M4                       | 73 – 77#                                                                                                |                                  | 70*                   |  |  |
| M5(C)                    | 61 – 76#                                                                                                |                                  | 75                    |  |  |
| Contract No. ED/2018/01: |                                                                                                         |                                  |                       |  |  |
| M11                      | 67.8 – 73.2                                                                                             |                                  | 75                    |  |  |
| M12                      | 66.1 – 67.7                                                                                             |                                  | 75                    |  |  |

<sup>(\*)</sup> Noise Limit Level is 65 dB(A) during school examination periods.

- 2.1.10 The noise monitoring data was compared with the EIA predictions are presented in the appendices of the corresponding Monthly EM&A report.
- 2.1.11 A Limit Level exceedance for construction noise were recorded under Contractor No. KL/2014/03 in the reporting month.
- 2.1.12 The Event and Action Plan for noise is given in in the appendices of the corresponding Monthly EM&A report.