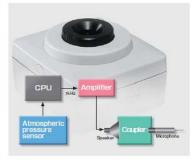

performance of the NC-74 is suitable for calibration of high-precision sound level meters. The unit is compact, lightweight, and easy to use. Two IEC LR6 (size AA) alkaline batteries will power the unit for more than 30 hours of continuous use at room temperature.

### Using the 1/2-inch adapter

To allow calibration of sound level meter microphones with 1 inch diameter, the 1/2-inch microphone adapter can be removed. 1/2-inch microphones are calibrated with the adapter in place.



The NC-74 incorporates a sensor that detects atmospheric pressure. Based on the information provided by the sensor, the CPU controls the signal amplitude. This allows the unit to always provide the correct output for achieving constant sound pressure level, regardless of fluctuations in atmospheric pressure.



| Applicable standards           | IEC 60942:2003 Class 1<br>JIS C1515:2004 Class 1                                          |                                                                                                 |  |  |  |  |
|--------------------------------|-------------------------------------------------------------------------------------------|-------------------------------------------------------------------------------------------------|--|--|--|--|
| Suitable microphones           | 1-inch microphonas                                                                        | IEC 61094-1 Type LS1P<br>UC-27<br>UC-25<br>UC-34                                                |  |  |  |  |
|                                | 1/2-inch microphones