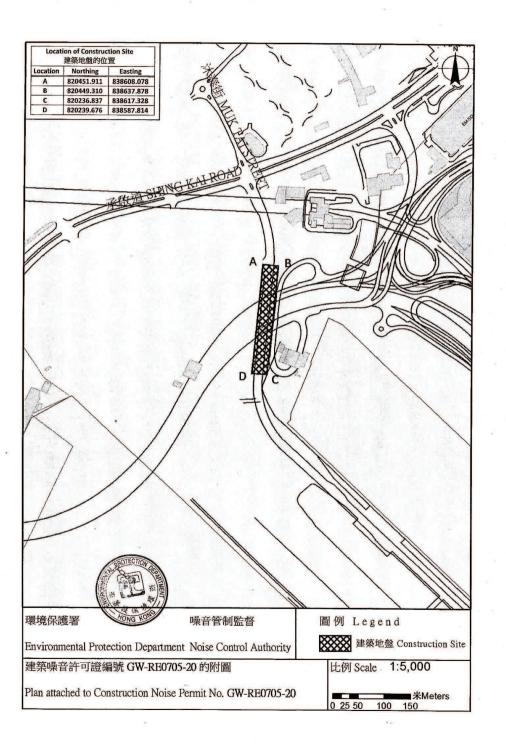

#### 1.1 Background

- 1.1.1 The Kai Tak Development is located in the south-eastern part of Kowloon Peninsula of the HKSAR, comprising the apron and runway areas of the former Kai Tak Airport and existing waterfront areas at To Kwa Wan, Ma Tau Kok, Kowloon Bay, Kwun Tong and Cha Kwo Ling.
- 1.1.2 A study of environmental impact assessment (EIA) was undertaken to consider the key issues of air quality, noise, water quality, waste, land contamination, cultural heritage and landscape and visual impact, and identify possible mitigation measures associated with the works. EIA Report (Register No. AEIAR-130/2009) was approved by the Environmental Protection Department (EPD) on 4 March 2009.
- 1.1.3 The EP-337/2009 was issued on 23 April 2009 for the new distributor roads serving the planned Kai Tak Development to the following scale and slope:
  - a) Road D1 a dual 2-lane carriageway of approximately 1.3 km long.
  - b) Road D2 a dual 3-lane carriageway of approximately 1.1 km long.
  - c) Road D3 a dual 2-lane carriageway of approximately 2.3 km long.
  - d) Road D4 a dual 2-lane carriageway of approximately 0.9 km long.
- 1.1.4 The Civil Engineering and Development Department HKSAR has appointed Fugro Technical Services Limited (FTS) to undertake the role of Independent Environmental Checker (IEC) for the Contract No. KL/2015/02.
- 1.1.5 This is the 48<sup>th</sup> Consolidated Monthly EM&A Report which summaries the EM&A works undertaken by respective contract under EP-337/2009 within the period between 1 October and 31 October 2020.