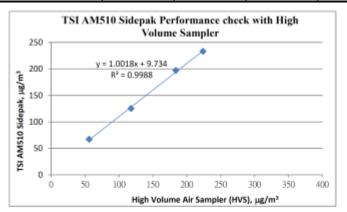

ck the performance.

## Equipment Used:

| Equipment                                                 | Manufacturer and Model | Serial Number |
|-----------------------------------------------------------|------------------------|---------------|
| Personal Aerosol Monitor                                  | TSI AM510 Sidepak      | 11506014      |
| Total Suspended Particulate High Volume Air Sampler (HVS) | GS2310                 | 10346         |

## Resustt:

| Equipment                     | Measurement Result, µg/m3 |     |     |     |  |
|-------------------------------|---------------------------|-----|-----|-----|--|
| TSI AM510 Sidepak             | 67                        | 125 | 197 | 233 |  |
| High Volume Air Sampler (HVS) | 56                        | 118 | 184 | 224 |  |



Checked by: Tested by Name: Chan Kwok Ho Name Wong Yin Tong

# Catalogue of Weather Station

# Cabled Vantage Pro2™ & Vantage Pro2 Plus™ Stations



6152C 6162C

Vantage Pro2™

The Vantage Pro2<sup>™</sup> (# 6152C) and Vantage Pro2<sup>™</sup> Plus (# 6162C) cabled weather stations include two components: the Integrated Sensor Suite (ISS) and the console. The ISS contains the sensor interface module (SIM), rain collector, an anemometer, and a passive radiation shield. The Vantage Pro2 console provides the user interface, data display, and calculations. The Vantage Pro2 Plus weather station includes two additional sensors that are optional on the Vantage Pro2 and purchased separately: the UV Sensor and the Solar Radiation Sensor. The console and ISS are powered by an AC-power adapter con