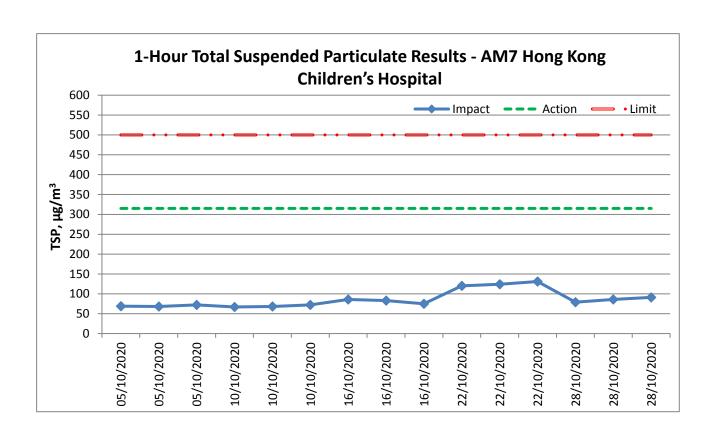

Fugro Development Centre, 5 Lok Yi Street, Tai Lam, Tuen Mun, N.T., Hong Kong. Tel : +852 2450 8233 Fax : +852 2450 6138 E-mail : matlab@fugro.com Website : www.fugro.com

| Monitoring<br>Station | Average<br>(µg/m³)                             | Range<br>(µg/ m³)                                          | Action Level<br>(µg/ m³)                                                                                                                                                                                                                                                        | Limit Level<br>(µg/ m³)                                                                                                                                                                                                                                                                                                                                      |
|-----------------------|------------------------------------------------|------------------------------------------------------------|---------------------------------------------------------------------------------------------------------------------------------------------------------------------------------------------------------------------------------------------------------------------------------|--------------------------------------------------------------------------------------------------------------------------------------------------------------------------------------------------------------------------------------------------------------------------------------------------------------------------------------------------------------|
| ED/2018/01:           |                                                |                                                            |                                                                                                                                                                                                                                                                                 |                                                                                                                                                                                                                                                                                                                                                              |
| AM3                   | 63                                             | 53 – 72                                                    | 182                                                                                                                                                                                                                                                                             |                                                                                                                                                                                                                                                                                                                                                              |
| AM4(A)                | 60                                             | 39 – 72                                                    | 187                                                                                                                                                                                                                                                                             | 260                                                                                                                                                                                                                                                                                                                                                          |
| AM7                   | 56                                             | 44 – 68                                                    | 181                                                                                                                                                                                                                                                                             |                                                                                                                                                                                                                                                                                                                                                              |
| AM3                   | 84                                             | 70 – 94                                                    | 297                                                                                                                                                                                                                                                                             |                                                                                                                                                                                                                                                                                                                                                              |
| AM4(A)                | 84                                             | 74 – 95                                                    | 326                                                                                                                                                                                                                                                                             | 500                                                                                                                                                                                                                                                                                                                                                          |
| AM7                   | 86                                             | 67 – 131                                                   | 315                                                                                                                                                                                                                                                                             |                                                                                                                                                                                                                                                                                                                                                              |
|                       | Station ED/2018/01:  AM3 AM4(A) AM7 AM3 AM4(A) | Station(μg/m³)ED/2018/01:63AM363AM4(A)60AM756AM384AM4(A)84 | Station         (μg/m³)         (μg/ m³)           ED/2018/01:         AM3         63         53 – 72           AM4(A)         60         39 – 72           AM7         56         44 – 68           AM3         84         70 – 94           AM4(A)         84         74 – 95 | Station         (μg/m³)         (μg/ m³)         (μg/ m³)           ED/2018/01:         AM3         63         53 – 72         182           AM4(A)         60         39 – 72         187           AM7         56         44 – 68         181           AM3         84         70 – 94         297           AM4(A)         84         74 – 95         326 |

- 2.1.4 Three action Level exceedance for 24-hr TSP were recorded under Contractor No. KL/2014/03 in the reporting month.
- 2.1.5 No Action / Limit Level exceedance was recorded for 1-hr TSP monitoring in the reporting month.
- 2.1.6 The monitoring data of 24-hr TSP was compared with the EIA predictions are presented in the appendices of the corresponding Monthly EM&A report.
- 2.1.7 The Event and Action Plan for air quality is given in the appendices of the corresponding Monthly EM&A report.