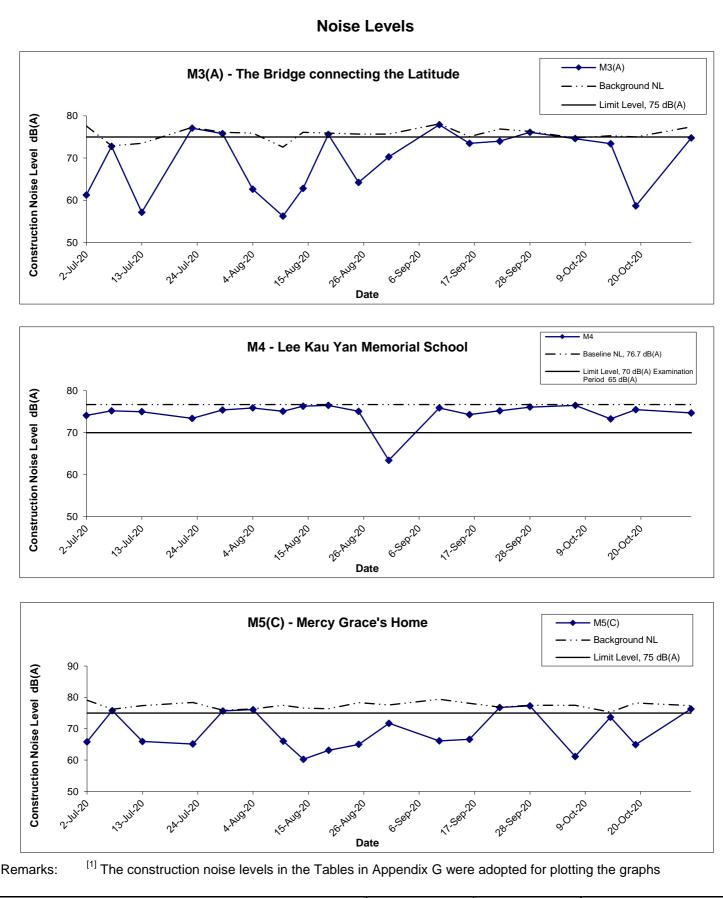

#### Table 2.2 Summary of Noise Impact Monitoring Results

| Monitoring<br>Stations   | Construction Noise Level<br>Leq <sub>(30min)</sub> dB(A)<br>(Range)                                     | Action Level                     | Limit Level<br>dB (A) |  |  |
|--------------------------|---------------------------------------------------------------------------------------------------------|----------------------------------|-----------------------|--|--|
| Contract No. KL/2014/01: | Contract No. KL/2014/01:                                                                                |                                  |                       |  |  |
| (No Construction noise m | N.A onitoring is required for the Project.)                                                             |                                  | NA                    |  |  |
| Contract No. KL/2014/03: |                                                                                                         |                                  |                       |  |  |
| KTD1                     | The monitoring results and                                                                              |                                  | 75                    |  |  |
| KTD2c                    | observations for KTD1, KTD2c                                                                            |                                  | 75                    |  |  |
| KER1                     | and KER1 are reported in the Monthly EM&A Reports for EP-451/2013 prepared for Contract No. ED/2018/04. | When one documented complaint is | 75                    |  |  |
| Contract No. KL/2015/02: |                                                                                                         | received                         |                       |  |  |
| M3(A)                    | 59 – 75#                                                                                                |                                  | 75                    |  |  |
| M4                       | 73 – 77#                                                                                                |                                  | 70*                   |  |  |
| M5(C)                    | 61 – 76#                                                                                                |                                  | 75                    |  |  |
| Contract No. ED/2018/01: |                                                                                                         |                                  |                       |  |  |
| M11                      | 67.8 – 73.2                                                                                             |                                  | 75                    |  |  |
| M12                      | 66.1 – 67.7                                                                                             |                                  | 75                    |  |  |

<sup>(\*)</sup> Noise Limit Level is 65 dB(A) during school examination periods.

- 2.1.10 The noise monitoring data was compared with the EIA predictions are presented in the appendices of the corresponding Monthly EM&A report.
- 2.1.11 A Limit Level exceedance for construction noise were recorded under Contractor No. KL/2014/03 in the reporting month.
- 2.1.12 The Event and Action Plan for noise is given in in the appendices of the corresponding Monthly EM&A report.

<sup>(&</sup>lt;sup>#</sup>) Measured noise level ≤ background / baseline noise level, detailed data refer to the corresponding Monthly EM&A report.

Fugro Development Centre, 5 Lok Yi Street, Tai Lam, Tuen Mun, N.T., Hong Kong. Tel : +852 2450 8233
Fax : +852 2450 6138
E-mail : matlab@fugro.com
Website : www.fugro.com

#### Contract No. ED/2018/01:

- Installation of Sheet Pile
- Pumping Test at North Depressed Road Cofferdam and South Depressed Road
- Construction of Bored Pile of Bridge D3 and Landscape Deck
- ELS Installation & Excavation for South Depressed Road
- Construction of base slab, walls and columns for North Approach Ramp
- Permanent Structure Construction for North Depressed Road
- Permanent Structure Construction for Pile Cap of Bridge D3
- Construction of Hoarding