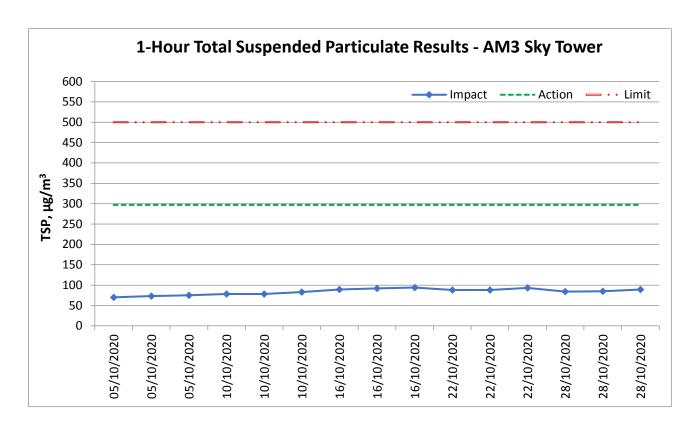

Fugro Development Centre, 5 Lok Yi Street, Tai Lam, Tuen Mun, N.T., Hong Kong. Tel : +852 2450 8233 Fax : +852 2450 6138 E-mail : matlab@fugro.com Website : www.fugro.com

| Monitoring<br>Station | Average<br>(µg/m³)                             | Range<br>(µg/ m³)                                          | Action Level<br>(µg/ m³)                                                                                                                                                                                                                                                        | Limit Level<br>(µg/ m³)                                                                                                                                                                                                                                                                                                                                      |
|-----------------------|------------------------------------------------|------------------------------------------------------------|---------------------------------------------------------------------------------------------------------------------------------------------------------------------------------------------------------------------------------------------------------------------------------|--------------------------------------------------------------------------------------------------------------------------------------------------------------------------------------------------------------------------------------------------------------------------------------------------------------------------------------------------------------|
| ED/2018/01:           |                                                |                                                            |                                                                                                                                                                                                                                                                                 |                                                                                                                                                                                                                                                                                                                                                              |
| AM3                   | 63                                             | 53 – 72                                                    | 182                                                                                                                                                                                                                                                                             |                                                                                                                                                                                                                                                                                                                                                              |
| AM4(A)                | 60                                             | 39 – 72                                                    | 187                                                                                                                                                                                                                                                                             | 260                                                                                                                                                                                                                                                                                                                                                          |
| AM7                   | 56                                             | 44 – 68                                                    | 181                                                                                                                                                                                                                                                                             |                                                                                                                                                                                                                                                                                                                                                              |
| AM3                   | 84                                             | 70 – 94                                                    | 297                                                                                                                                                                                                                                                                             |                                                                                                                                                                                                                                                                                                                                                              |
| AM4(A)                | 84                                             | 74 – 95                                                    | 326                                                                                                                                                                                                                                                                             | 500                                                                                                                                                                                                                                                                                                                                                          |
| AM7                   | 86                                             | 67 – 131                                                   | 315                                                                                                                                                                                                                                                                             |                                                                                                                                                                                                                                                                                                                                                              |
|                       | Station ED/2018/01:  AM3 AM4(A) AM7 AM3 AM4(A) | Station(μg/m³)ED/2018/01:63AM363AM4(A)60AM756AM384AM4(A)84 | Station         (μg/m³)         (μg/ m³)           ED/2018/01:         AM3         63         53 – 72           AM4(A)         60         39 – 72           AM7         56         44 – 68           AM3         84         70 – 94           AM4(A)         84         74 – 95 | Station         (μg/m³)         (μg/ m³)         (μg/ m³)           ED/2018/01:         AM3         63         53 – 72         182           AM4(A)         60         39 – 72         187           AM7         56         44 – 68         181           AM3         84         70 – 94         297           AM4(A)         84         74 – 95         326 |

- 2.1.4 Three action Level exceedance for 24-hr TSP were recorded under Contractor No. KL/2014/03 in the reporting month.
- 2.1.5 No Action / Limit Level exceedance was recorded for 1-hr TSP monitoring in the reporting month.
- 2.1.6 The monitoring data of 24-hr TSP was compared with the EIA predictions are presented in the appendices of the corresponding Monthly EM&A report.
- 2.1.7 The Event and Action Plan for air quality is given in the appendices of the corresponding Monthly EM&A report.