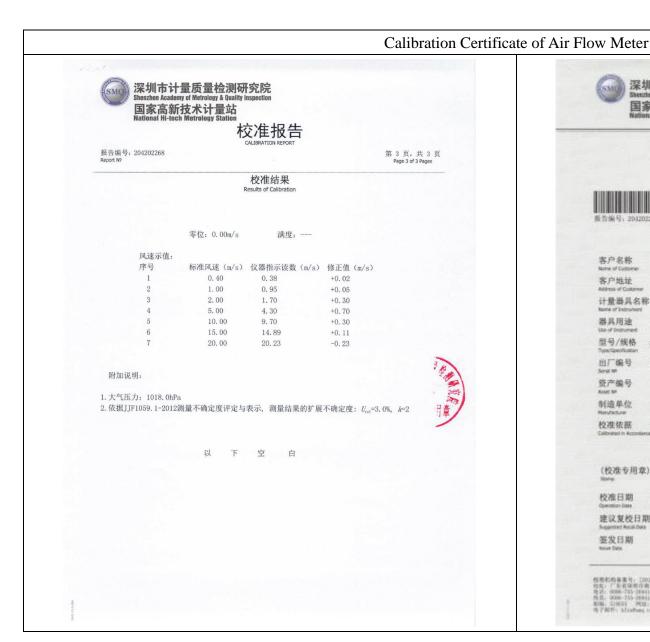

Table 2.1 Summary of 24-hr and 1 hour TSP Monitoring Results

| Parameter      | Monitoring<br>Station    | Average<br>(µg/m³)                                                                                                | Range<br>(µg/ m³) | Action Level (µg/ m³) | Limit Level<br>(µg/ m³) |  |
|----------------|--------------------------|-------------------------------------------------------------------------------------------------------------------|-------------------|-----------------------|-------------------------|--|
| Contract No.   | Contract No. KL/2014/01: |                                                                                                                   |                   |                       |                         |  |
| N.A (No air qu | uality monitoring is re  | quired for the Proje                                                                                              | ect)              |                       |                         |  |
| Contract No.   | KL/2014/03:              |                                                                                                                   |                   |                       |                         |  |
|                | KTD1                     |                                                                                                                   |                   |                       |                         |  |
| 1-hr TSP       | KTD2c                    | The monitoring regults and cheer rations for KTD1 KTD2s                                                           |                   |                       |                         |  |
|                | KER1                     | The monitoring results and observations for KTD1, KTD2c and KER1 are reported in the Monthly EM&A Reports for EP- |                   |                       |                         |  |
|                | KTD1                     |                                                                                                                   | •                 | ,                     | eports for EF-          |  |
| 24-hr TSP      | KTD2c                    | 451/2013 prepared for Contract No. ED/2018/04.                                                                    |                   |                       |                         |  |
|                | KER1                     |                                                                                                                   |                   |                       |                         |  |
| Contract No.   | Contract No. KL/2015/02: |                                                                                                                   |                   |                       |                         |  |
| 1-hr TSP       | AM2                      | 56                                                                                                                | 39 – 70           | 346                   | 500                     |  |
| 24-hr TSP      | AM2(A)                   | 60                                                                                                                | 46 – 68           | 157                   | 260                     |  |

Fugro Development Centre, 5 Lok Yi Street, Tai Lam, Tuen Mun, N.T., Hong Kong. Tel : +852 2450 8233 Fax : +852 2450 6138 E-mail : matlab@fugro.com Website : www.fugro.com

| Monitoring<br>Station | Average<br>(µg/m³)                             | Range<br>(µg/ m³)                                          | Action Level<br>(µg/ m³)                                                                                                                                                                                                                                                        | Limit Level<br>(µg/ m³)                                                                                                                                                                                                                                                                                                                                      |
|-----------------------|------------------------------------------------|------------------------------------------------------------|---------------------------------------------------------------------------------------------------------------------------------------------------------------------------------------------------------------------------------------------------------------------------------|--------------------------------------------------------------------------------------------------------------------------------------------------------------------------------------------------------------------------------------------------------------------------------------------------------------------------------------------------------------|
| ED/2018/01:           |                                                |                                                            |                                                                                                                                                                                                                                                                                 |                                                                                                                                                                                                                                                                                                                                                              |
| AM3                   | 63                                             | 53 – 72                                                    | 182                                                                                                                                                                                                                                                                             |                                                                                                                                                                                                                                                                                                                                                              |
| AM4(A)                | 60                                             | 39 – 72                                                    | 187                                                                                                                                                                                                                                                                             | 260                                                                                                                                                                                                                                                                                                                                                          |
| AM7                   | 56                                             | 44 – 68                                                    | 181                                                                                                                                                                                                                                                                             |                                                                                                                                                                                                                                                                                                                                                              |
| AM3                   | 84                                             | 70 – 94                                                    | 297                                                                                                                                                                                                                                                                             |                                                                                                                                                                                                                                                                                                                                                              |
| AM4(A)                | 84                                             | 74 – 95                                                    | 326                                                                                                                                                                                                                                                                             | 500                                                                                                                                                                                                                                                                                                                                                          |
| AM7                   | 86                                             | 67 – 131                                                   | 315                                                                                                                                                                                                                                                                             |                                                                                                                                                                                                                                                                                                                                                              |
|                       | Station ED/2018/01:  AM3 AM4(A) AM7 AM3 AM4(A) | Station(μg/m³)ED/2018/01:63AM363AM4(A)60AM756AM384AM4(A)84 | Station         (μg/m³)         (μg/ m³)           ED/2018/01:         AM3         63         53 – 72           AM4(A)         60         39 – 72           AM7         56         44 – 68           AM3         84         70 – 94           AM4(A)         84         74 – 95 | Station         (μg/m³)         (μg/ m³)         (μg/ m³)           ED/2018/01:         AM3         63         53 – 72         182           AM4(A)         60         39 – 72         187           AM7         56         44 – 68         181           AM3         84         70 – 94         297           AM4(A)         84         74 – 95         326 |