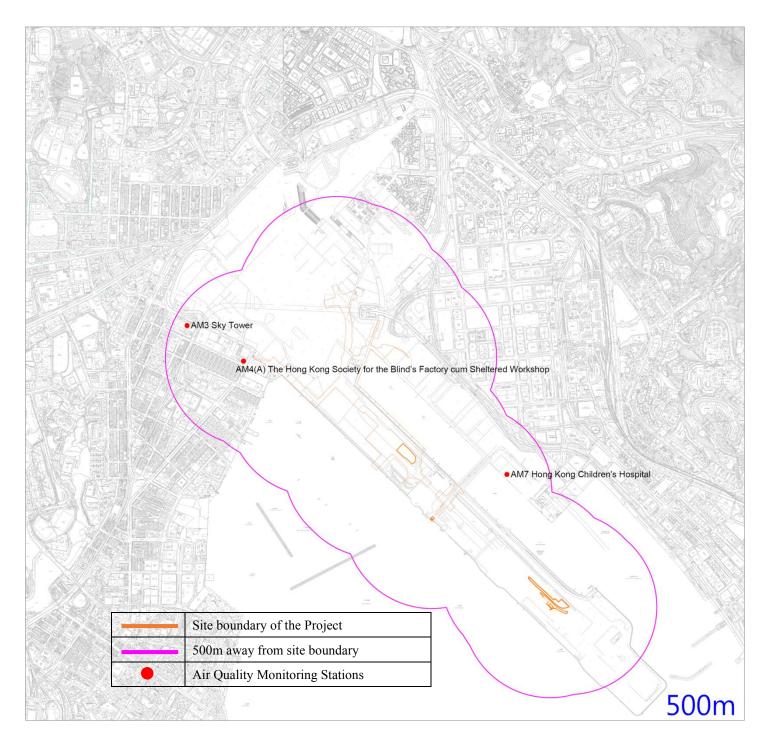

#### Air Quality

- 2.1.1 The schedule of air quality monitoring in reporting month is provided in the appendices of the corresponding Monthly EM&A report.
- 2.1.2 The weather conditions during the monitoring are provided in the appendices of the corresponding Monthly EM&A report.
- 2.1.3 The monitoring data of 24-hr TSP and 1 hour TSP are summarized in **Table 2.1**. Detailed monitoring data are presented in the appendices of the corresponding Monthly EM&A report.

Table 2.1 Summary of 24-hr and 1 hour TSP Monitoring Results

| Parameter      | Monitoring<br>Station    | Average<br>(µg/m³)                                                                                                | Range<br>(µg/ m³) | Action Level (µg/ m³) | Limit Level<br>(µg/ m³) |  |
|----------------|--------------------------|-------------------------------------------------------------------------------------------------------------------|-------------------|-----------------------|-------------------------|--|
| Contract No.   | Contract No. KL/2014/01: |                                                                                                                   |                   |                       |                         |  |
| N.A (No air qu | uality monitoring is re  | quired for the Proje                                                                                              | ect)              |                       |                         |  |
| Contract No.   | KL/2014/03:              |                                                                                                                   |                   |                       |                         |  |
|                | KTD1                     |                                                                                                                   |                   |                       |                         |  |
| 1-hr TSP       | KTD2c                    | The monitoring regults and cheer rations for KTD1 KTD2s                                                           |                   |                       |                         |  |
|                | KER1                     | The monitoring results and observations for KTD1, KTD2c and KER1 are reported in the Monthly EM&A Reports for EP- |                   |                       |                         |  |
|                | KTD1                     |                                                                                                                   | •                 | ,                     | eports for EF-          |  |
| 24-hr TSP      | KTD2c                    | 451/2013 prepared for Contract No. ED/2018/04.                                                                    |                   |                       |                         |  |
|                | KER1                     |                                                                                                                   |                   |                       |                         |  |
| Contract No.   | Contract No. KL/2015/02: |                                                                                                                   |                   |                       |                         |  |
| 1-hr TSP       | AM2                      | 56                                                                                                                | 39 – 70           | 346                   | 500                     |  |
| 24-hr TSP      | AM2(A)                   | 60                                                                                                                | 46 – 68           | 157                   | 260                     |  |

Fugro Development Centre, 5 Lok Yi Street, Tai Lam, Tuen Mun, N.T., Hong Kong. Tel : +852 2450 8233 Fax : +852 2450 6138 E-mail : matlab@fugro.com Website : www.fugro.com

| Monitoring<br>Station | Average<br>(µg/m³)                             | Range<br>(µg/ m³)                                          | Action Level<br>(µg/ m³)                                                                                                                                                                                                                                                        | Limit Level<br>(µg/ m³)                                                                                                                                                                                                                                                                                                                                      |
|-----------------------|------------------------------------------------|------------------------------------------------------------|---------------------------------------------------------------------------------------------------------------------------------------------------------------------------------------------------------------------------------------------------------------------------------|--------------------------------------------------------------------------------------------------------------------------------------------------------------------------------------------------------------------------------------------------------------------------------------------------------------------------------------------------------------|
| ED/2018/01:           |                                                |                                                            |                                                                                                                                                                                                                                                                                 |                                                                                                                                                                                                                                                                                                                                                              |
| AM3                   | 63                                             | 53 – 72                                                    | 182                                                                                                                                                                                                                                                                             |                                                                                                                                                                                                                                                                                                                                                              |
| AM4(A)                | 60                                             | 39 – 72                                                    | 187                                                                                                                                                                                                                                                                             | 260                                                                                                                                                                                                                                                                                                                                                          |
| AM7                   | 56                                             | 44 – 68                                                    | 181                                                                                                                                                                                                                                                                             |                                                                                                                                                                                                                                                                                                                                                              |
| AM3                   | 84                                             | 70 – 94                                                    | 297                                                                                                                                                                                                                                                                             |                                                                                                                                                                                                                                                                                                                                                              |
| AM4(A)                | 84                                             | 74 – 95                                                    | 326                                                                                                                                                                                                                                                                             | 500                                                                                                                                                                                                                                                                                                                                                          |
| AM7                   | 86                                             | 67 – 131                                                   | 315                                                                                                                                                                                                                                                                             |                                                                                                                                                                                                                                                                                                                                                              |
|                       | Station ED/2018/01:  AM3 AM4(A) AM7 AM3 AM4(A) | Station(μg/m³)ED/2018/01:63AM363AM4(A)60AM756AM384AM4(A)84 | Station         (μg/m³)         (μg/ m³)           ED/2018/01:         AM3         63         53 – 72           AM4(A)         60         39 – 72           AM7         56         44 – 68           AM3         84         70 – 94           AM4(A)         84         74 – 95 | Station         (μg/m³)         (μg/ m³)         (μg/ m³)           ED/2018/01:         AM3         63         53 – 72         182           AM4(A)         60         39 – 72         187           AM7         56         44 – 68         181           AM3         84         70 – 94         297           AM4(A)         84         74 – 95         326 |

- 2.1.4 Three action Level exceedance for 24-hr TSP were recorded under Contractor No. KL/2014/03 in the reporting month.
- 2.1.5 No Action / Limit Level exceedance was recorded for 1-hr TSP monitoring in the reporting month.
- 2.1.6 The monitoring data of 24-hr TSP was compared with the EIA predictions are presented in the appendices of the corresponding Monthly EM&A report.
- 2.1.7 The Event and Action Plan for air quality is given in the appendices of the corresponding Monthly EM&A report.