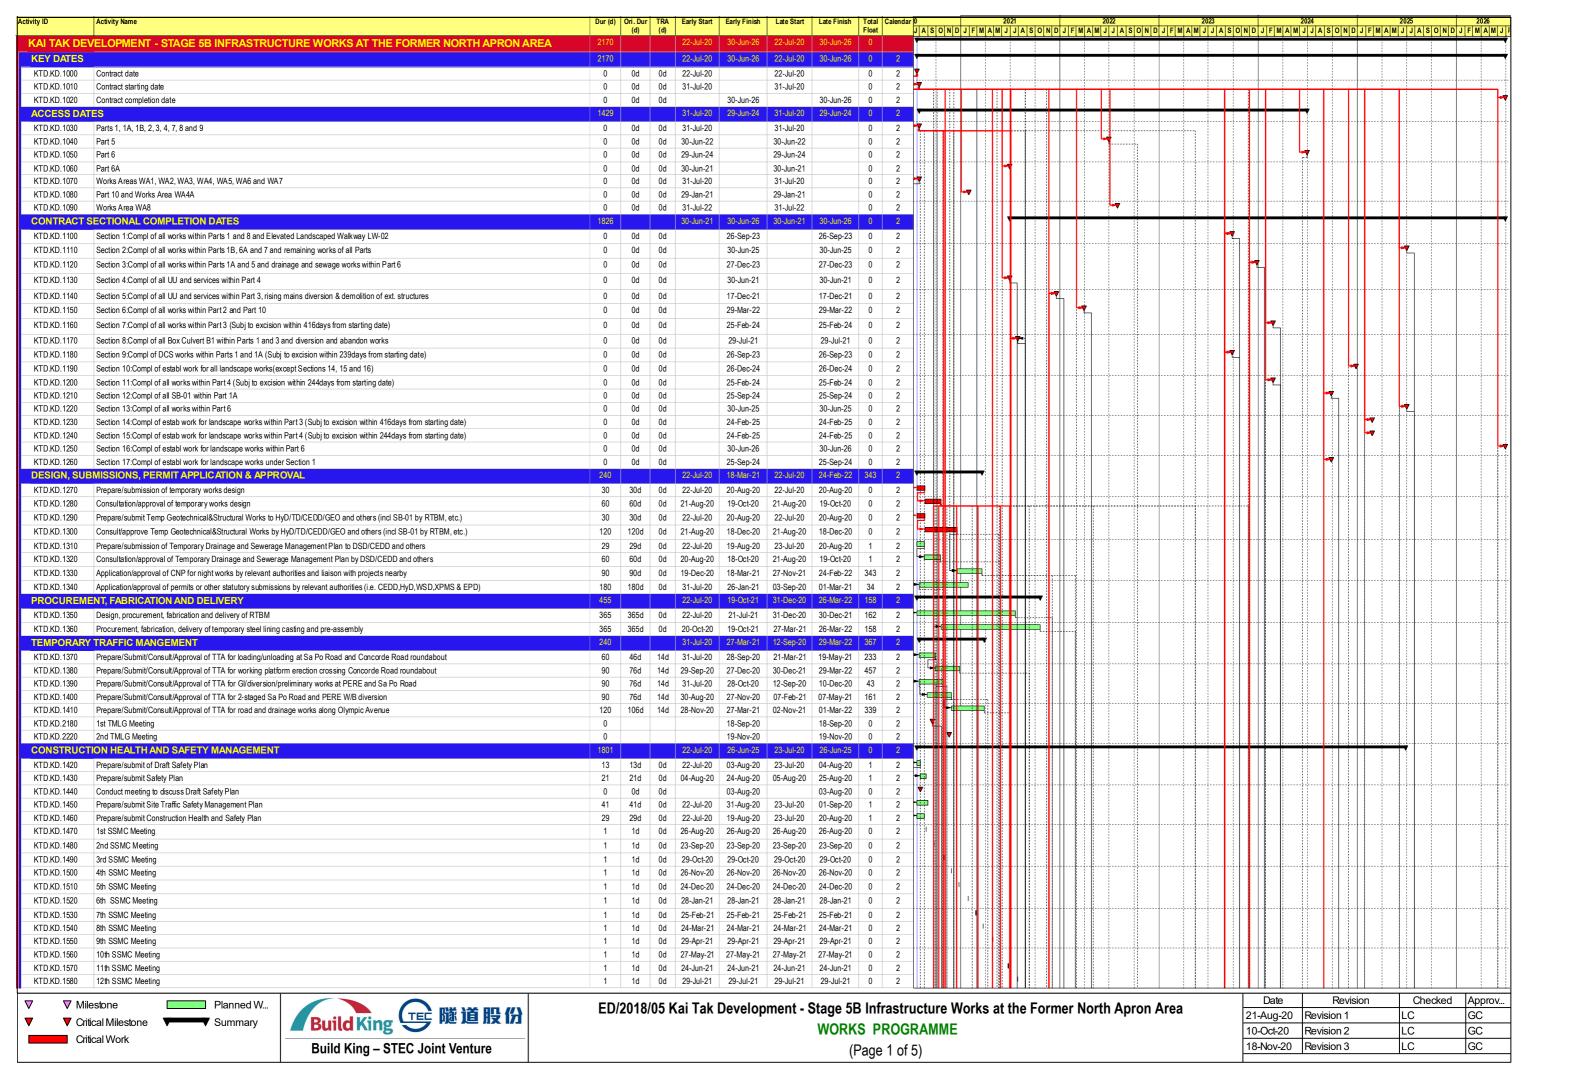

#### 1.3 Summary of Construction Programme and Activities

- 1.3.1 The construction programme of each Contract is summarized in the appendices of the corresponding Monthly EM&A report.
- 1.3.2 The major construction activities undertaken in the reporting month are summarized as follow:

#### Contract No. ED/2018/05:

- Underground utility diversion works and pillar box relocation works at Sa Po Road
- Bored pile works for landscape elevated walkway LW-02
- Sheetpile installation at launching shaft for subway SB-01
- Drainage works for Pedestrian Street No. 1, No. 2 & No. 3
- Construction of Crowd Dispersal Route
- Twin rising mains diversion works

#### Contract No. ED/2018/05:

- Advance works for traffic diversion at Sa Po Road
- Bored pile works for landscape elevated walkway
- Pre-drilling work for S14
- Drainage works for Pedestrian Street No. 1, No. 2 & No.3
- Construction of Crowd Dispersal Route
- Rising main construction
- Sheet pile installation for launching shaft of SB-01