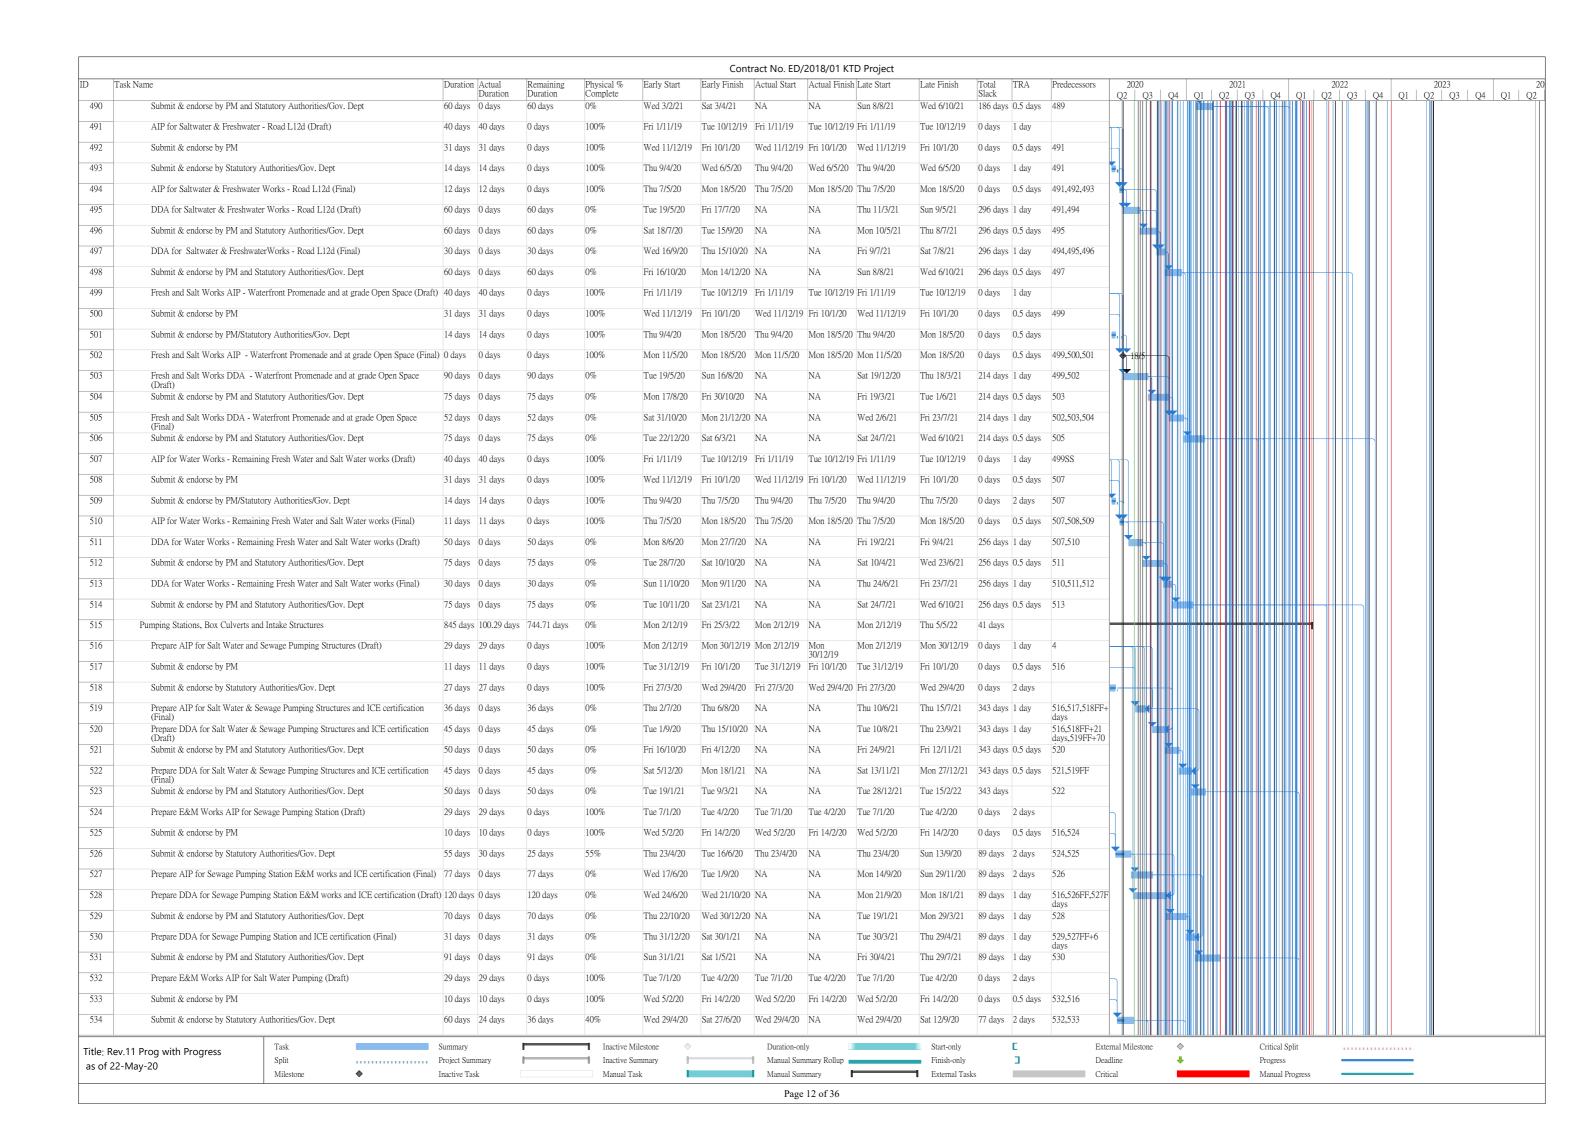

#### 1.3 Summary of Construction Programme and Activities

- 1.3.1 The construction programme of each Contract is summarized in the appendices of the corresponding Monthly EM&A report.
- 1.3.2 The major construction activities undertaken in the reporting month are summarized as follow: