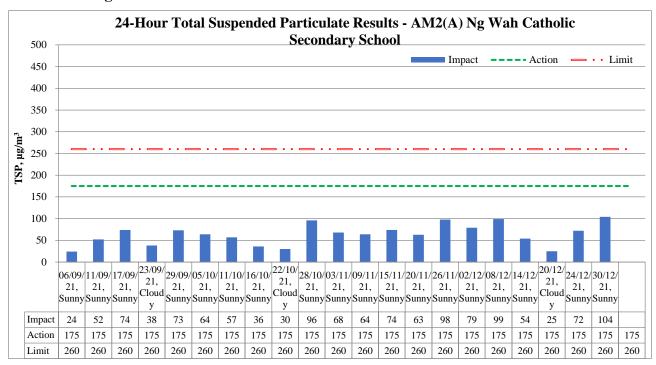

Table 2.1 Summary of 24-hr and 1 hour TSP Monitoring Results

| Parameter                | Monitoring<br>Station   | Average<br>(µg/m³)   | Range<br>(µg/ m³) | Action Level<br>(µg/ m³) | Limit Level<br>(µg/ m³) |
|--------------------------|-------------------------|----------------------|-------------------|--------------------------|-------------------------|
| Contract No.             | KL/2014/01:             |                      |                   |                          |                         |
| N.A (No air qu           | uality monitoring is re | quired for the Proje | ect)              |                          |                         |
| Contract No.             | KL/2015/02:             |                      |                   |                          |                         |
| 1-hr TSP                 | AM2                     | 39.1                 | 19.0 – 66.0       | 346                      | 500                     |
| 24-hr TSP                | AM2(A)                  | 84.6                 | 44.1 – 125.6      | 157                      | 260                     |
| Contract No.             | ED/2018/01:             |                      |                   |                          |                         |
|                          | AM3                     | 75                   | 26 – 93           | 182                      | 260                     |
| 24-hr TSP                | AM4(A)                  | 70                   | 22 – 90           | 187                      |                         |
|                          | AM7                     | 80                   | 24 – 109          | 181                      |                         |
|                          | AM3                     | 56                   | 21 – 82           | 297                      |                         |
| 1-hr TSP                 | AM4(A)                  | 58                   | 26 – 73           | 326                      | 500                     |
|                          | AM7                     | 65                   | 23 – 96           | 315                      |                         |
| Contract No. ED/2018/05: |                         |                      |                   |                          |                         |
| 24-hr TSP                | AM2(A)                  | 72                   | 25 – 104          | 175                      | 000                     |
|                          | AM3                     | 75                   | 26 – 93           | 172                      | 260                     |
| 1-hr TSP                 | AM2(A)                  | 54                   | 20 – 88           | 302                      | F00                     |
|                          | AM3                     | 56                   | 21 – 82           | 301                      | 500                     |

- 2.1.4 No Action / Limit Level exceedance was recorded for 24-hr TSP monitoring in the reporting month.
- 2.1.5 No Action / Limit Level exceedance was recorded for 1-hr TSP monitoring in the reporting month.
- 2.1.6 The monitoring data of 24-hr TSP was compared with the EIA predictions are presented in the appendices of the corresponding Monthly EM&A report.
- 2.1.7 The Event and Action Plan for air quality is given in the appendices of the corresponding Monthly EM&A report.