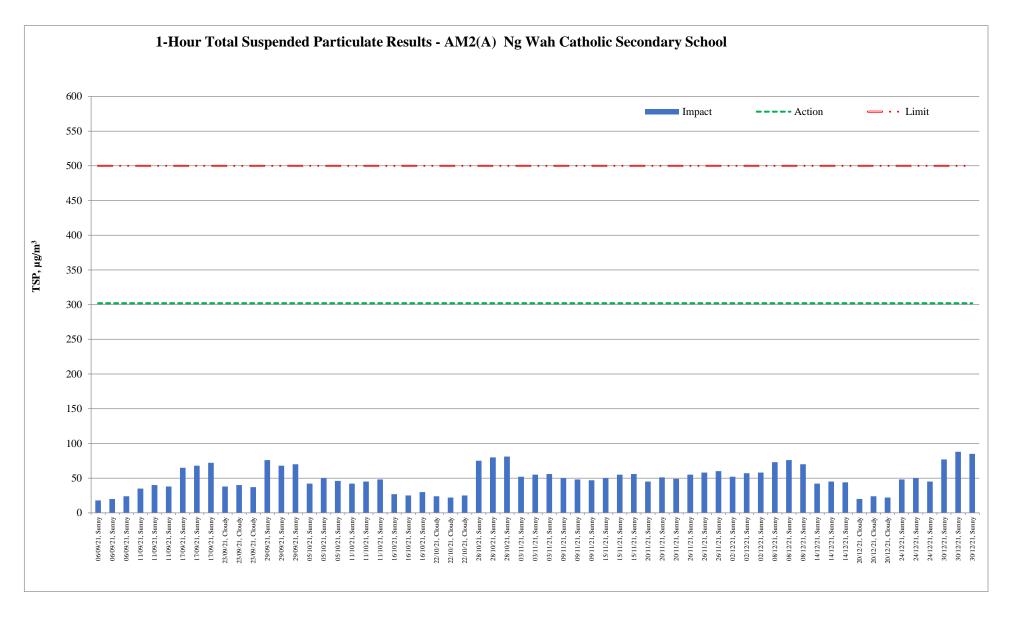

Table 2.1 Summary of 24-hr and 1 hour TSP Monitoring Results

| Parameter                | Monitoring<br>Station   | Average<br>(µg/m³)   | Range<br>(µg/ m³) | Action Level<br>(µg/ m³) | Limit Level<br>(µg/ m³) |
|--------------------------|-------------------------|----------------------|-------------------|--------------------------|-------------------------|
| Contract No.             | KL/2014/01:             |                      |                   |                          |                         |
| N.A (No air qu           | uality monitoring is re | quired for the Proje | ect)              |                          |                         |
| Contract No.             | KL/2015/02:             |                      |                   |                          |                         |
| 1-hr TSP                 | AM2                     | 39.1                 | 19.0 – 66.0       | 346                      | 500                     |
| 24-hr TSP                | AM2(A)                  | 84.6                 | 44.1 – 125.6      | 157                      | 260                     |
| Contract No.             | ED/2018/01:             |                      |                   |                          |                         |
|                          | AM3                     | 75                   | 26 – 93           | 182                      | 260                     |
| 24-hr TSP                | AM4(A)                  | 70                   | 22 – 90           | 187                      |                         |
|                          | AM7                     | 80                   | 24 – 109          | 181                      |                         |
|                          | AM3                     | 56                   | 21 – 82           | 297                      |                         |
| 1-hr TSP                 | AM4(A)                  | 58                   | 26 – 73           | 326                      | 500                     |
|                          | AM7                     | 65                   | 23 – 96           | 315                      |                         |
| Contract No. ED/2018/05: |                         |                      |                   |                          |                         |
| 24-hr TSP                | AM2(A)                  | 72                   | 25 – 104          | 175                      | 000                     |
|                          | AM3                     | 75                   | 26 – 93           | 172                      | 260                     |
| 1-hr TSP                 | AM2(A)                  | 54                   | 20 – 88           | 302                      | F00                     |
|                          | AM3                     | 56                   | 21 – 82           | 301                      | 500                     |

- 2.1.4 No Action / Limit Level exceedance was recorded for 24-hr TSP monitoring in the reporting month.
- 2.1.5 No Action / Limit Level exceedance was recorded for 1-hr TSP monitoring in the reporting month.
- 2.1.6 The monitoring data of 24-hr TSP was compared with the EIA predictions are presented in the appendices of the corresponding Monthly EM&A report.
- 2.1.7 The Event and Action Plan for air quality is given in the appendices of the corresponding Monthly EM&A report.