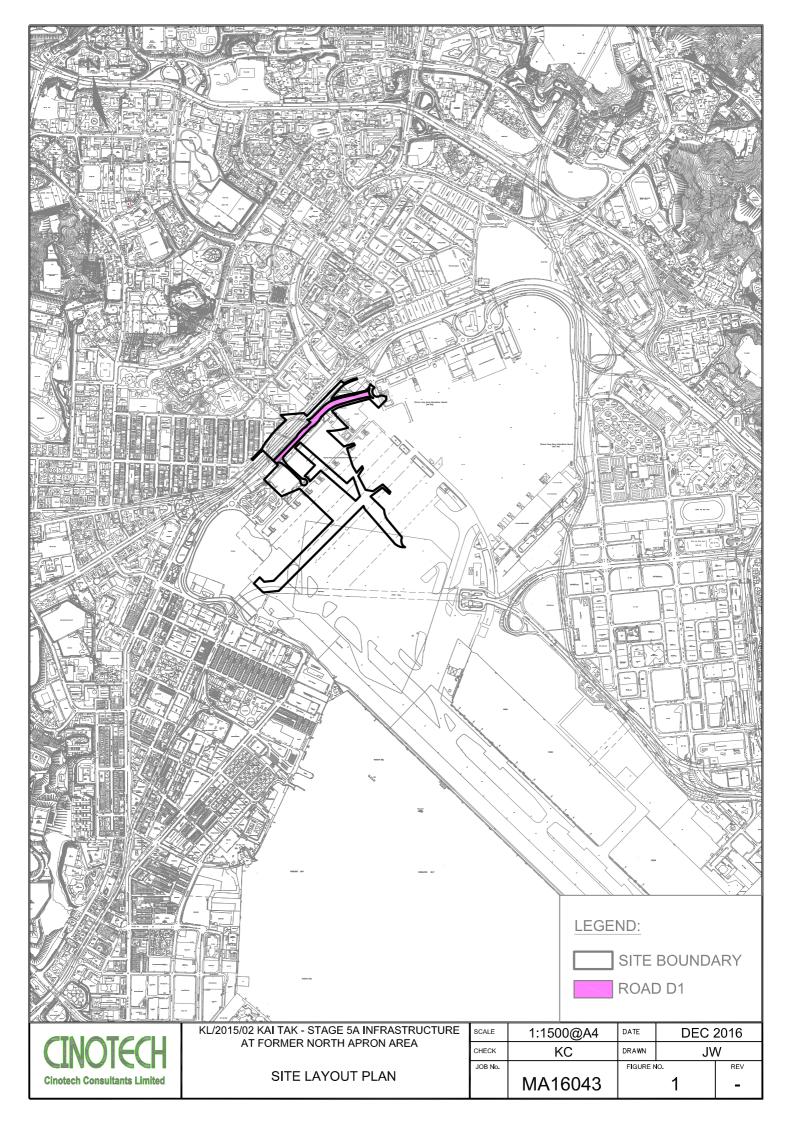

Table 2.1 Summary of 24-hr and 1 hour TSP Monitoring Results

| Parameter                | Monitoring<br>Station   | Average<br>(µg/m³)   | Range<br>(µg/ m³) | Action Level<br>(µg/ m³) | Limit Level<br>(µg/ m³) |
|--------------------------|-------------------------|----------------------|-------------------|--------------------------|-------------------------|
| Contract No.             | KL/2014/01:             |                      |                   |                          |                         |
| N.A (No air qu           | uality monitoring is re | quired for the Proje | ect)              |                          |                         |
| Contract No.             | KL/2015/02:             |                      |                   |                          |                         |
| 1-hr TSP                 | AM2                     | 39.1                 | 19.0 – 66.0       | 346                      | 500                     |
| 24-hr TSP                | AM2(A)                  | 84.6                 | 44.1 – 125.6      | 157                      | 260                     |
| Contract No.             | ED/2018/01:             |                      |                   |                          |                         |
|                          | AM3                     | 75                   | 26 – 93           | 182                      | 260                     |
| 24-hr TSP                | AM4(A)                  | 70                   | 22 – 90           | 187                      |                         |
|                          | AM7                     | 80                   | 24 – 109          | 181                      |                         |
|                          | AM3                     | 56                   | 21 – 82           | 297                      |                         |
| 1-hr TSP                 | AM4(A)                  | 58                   | 26 – 73           | 326                      | 500                     |
|                          | AM7                     | 65                   | 23 – 96           | 315                      |                         |
| Contract No. ED/2018/05: |                         |                      |                   |                          |                         |
| 24-hr TSP                | AM2(A)                  | 72                   | 25 – 104          | 175                      | 000                     |
|                          | AM3                     | 75                   | 26 – 93           | 172                      | 260                     |
| 1-hr TSP                 | AM2(A)                  | 54                   | 20 – 88           | 302                      | F00                     |
|                          | AM3                     | 56                   | 21 – 82           | 301                      | 500                     |