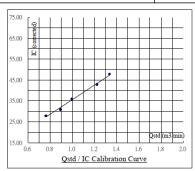

335       | 48.0      | 47.82         |
| 13                | 6.20             | 1.222       | 43.0      | 42.84         |
| 10                | 4.10             | 0.994       | 36.0      | 35.87         |
| 7                 | 3.30             | 0.892       | 31.0      | 30.89         |
| 5                 | 2.40             | 0.761       | 28.0      | 27.90         |

#### Subsequent calculation of sampler flow

| Method           | Calibration equation                                        | Slope, m | Intercept, b | Corr. coeff., r |
|------------------|-------------------------------------------------------------|----------|--------------|-----------------|
| Dickson recorder | Qstd = 1 / m1 [ (I) (Sqrt ((Pav / 760) (298 / Tav))) - b1 ] | 34.907   | 0.7324       | 0.9962          |



Calibration curve requirements: (A). r > 0.990; (B). At least 3 Qstd numbers are in the TSP range (1.1 - 1.7 m3 / min).

FLOW (corrected) = Sqrt (FLOW (mano) (Pa / 760) (298 / Ta)).

Calibrated by : 18/11/2021 Checked by : 18/11/2021
Name : ( Ben Poon ) Name : ( Tommy Wong )

Form No. INS-HVS-CAL dd 16 01 2020

## Air Sampler Calibration Curve Plotting & Calculation (Dickson recorder)

 Calibration curve ref. No.:
 ATSPC-01-2021111804
 Date of calibration:
 18/11/2021

 Location:
 Ng Wah Catholic Secondary School
 Sampler:
 TE-5170X

 Calibration Data
 Serial Numbers:
 4360

 Ambient barometric pressure, Pa = 760.6 (mmHg)
 Ambient temperature, Ta = 300.45 (deg K)

 Qstd Slope, m = 2.03518
 Qstd Intercept, b = -0.005890

#### Calibration Curve

| Plate No. | H <sub>2</sub> O | Qstd