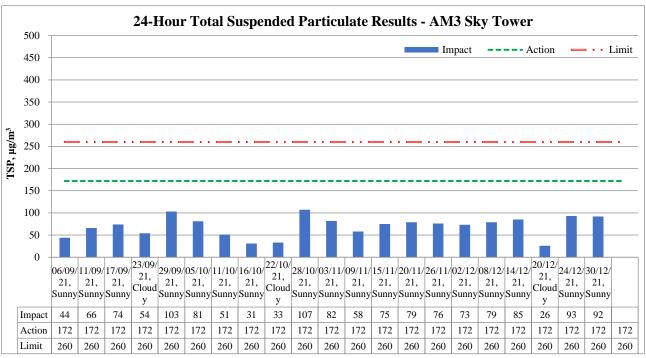

Table 2.1 Summary of 24-hr and 1 hour TSP Monitoring Results

| Parameter                | Monitoring<br>Station   | Average<br>(µg/m³)   | Range<br>(µg/ m³) | Action Level<br>(µg/ m³) | Limit Level<br>(µg/ m³) |
|--------------------------|-------------------------|----------------------|-------------------|--------------------------|-------------------------|
| Contract No.             | KL/2014/01:             |                      |                   |                          |                         |
| N.A (No air qu           | uality monitoring is re | quired for the Proje | ect)              |                          |                         |
| Contract No.             | KL/2015/02:             |                      |                   |                          |                         |
| 1-hr TSP                 | AM2                     | 39.1                 | 19.0 – 66.0       | 346                      | 500                     |
| 24-hr TSP                | AM2(A)                  | 84.6                 | 44.1 – 125.6      | 157                      | 260                     |
| Contract No.             | ED/2018/01:             |                      |                   |                          |                         |
|                          | AM3                     | 75                   | 26 – 93           | 182                      | 260                     |
| 24-hr TSP                | AM4(A)                  | 70                   | 22 – 90           | 187                      |                         |
|                          | AM7                     | 80                   | 24 – 109          | 181                      |                         |
|                          | AM3                     | 56                   | 21 – 82           | 297                      |                         |
| 1-hr TSP                 | AM4(A)                  | 58                   | 26 – 73           | 326                      | 500                     |
|                          | AM7                     | 65                   | 23 – 96           | 315                      |                         |
| Contract No. ED/2018/05: |                         |                      |                   |                          |                         |
| 24-hr TSP                | AM2(A)                  | 72                   | 25 – 104          | 175                      | 000                     |
|                          | AM3                     | 75                   | 26 – 93           | 172                      | 260                     |
| 1-hr TSP                 | AM2(A)                  | 54                   | 20 – 88           | 302                      | F00                     |
|                          | AM3                     | 56                   | 21 – 82           | 301                      | 500                     |

- 2.1.4 No Action / Limit Level exceedance was recorded for 24-hr TSP monitoring in the reporting month.
- 2.1.5 No Action / Limit Level exceedance was recorded for 1-hr TSP monitoring in the reporting month.
- 2.1.6 The monitoring data of 24-hr TSP was compared with the EIA predictions are presented in the appendices of the corresponding Monthly EM&A report.
- 2.1.7 The Event and Action Plan for air quality is given in the appendices of the corresponding Monthly EM&A report.