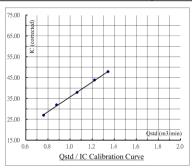

1.222                    | 44.0      | 43.84         |
|           | 10               | 4.70   | 1.064                    | 38.0      | 37.86         |
|           | 7                | 3.20   | 0.879                    | 32.0      | 31.88         |
|           | 5                | 2.40   | 0.761                    | 27.0      | 26.90         |

Subsequent calculation of sampler flow

| Method           | Calibration equation                                                  | Slope, m | Intercept, b | Corr. coeff., r |
|------------------|-----------------------------------------------------------------------|----------|--------------|-----------------|
| Dickson recorder | Qstd = 1 / m1 [ ( I ) ( Sqrt ( ( Pav / 760 ) ( 298 / Tav ) ) ) - b1 ] | 35.609   | 0.1282       | 0.9993          |



Calibration curve requirements : (A). r > 0.990; (B). At least 3 Qstd numbers are in the TSP range (1.1 - 1.7 m3 / min).

 $\begin{array}{ll} Remark: & Qstd \ (\ m^3 \ / \ min \ ) = 1/m \ [\ Sqrt \ (\ H_2O \ (\ Pa \ / \ 760 \ ) \ (\ 298 \ / \ Ta \ )) - b \ ]. \\ \\ IC \ (\ corrected \ ) = I \ [\ Sqrt \ (\ (\ Pa \ / \ 760 \ ) \ (\ 298 \ / \ Ta \ )) \ ]. \end{array}$ 

FLOW (corrected) = Sqrt (FLOW (mano) (Pa / 760) (298 / Ta)).

Calibrated by : Checked by : Name : ( Poon Tsz Wing ) Name : ( Wong Yin Tong )

Form No. INS-HVS-CAL dd 16 01 2020

#### Air Sampler Calibration Curve Plotting & Calculation

(Dickson recorder)

| Calibration curve ref. No. : | ATSPC-01-2021072001 | Date of calibration :     | 20/07/2021       |
|------------------------------|---------------------|---------------