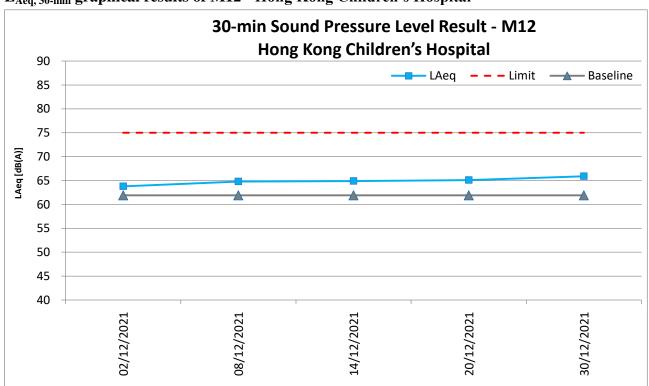

Table 2.2 Summary of Noise Impact Monitoring Results

| Monitoring<br>Stations   | Construction Noise Level<br>Leq <sub>(30min)</sub> dB(A)<br>(Range) | Action Level            | Limit Level<br>dB (A) |
|--------------------------|---------------------------------------------------------------------|-------------------------|-----------------------|
| Contract No. KL/2014/01: |                                                                     |                         |                       |
| (No Construction noise m |                                                                     | NA                      |                       |
| Contract No. KL/2015/02: |                                                                     |                         |                       |
| M3(A)                    | 67.6 – 74.5 #                                                       | When one                | 75                    |
| M4                       | 72.1 – 74.1 #                                                       |                         | 70*                   |
| M5(C)                    | 73.1 – 74.8 #                                                       | documented complaint is | 75                    |
| Contract No. ED/2018/01: | received.                                                           |                         |                       |
| M11                      | 67.1 – 68.1                                                         |                         | 75                    |
| M12                      | 63.8 – 65.9                                                         |                         | 75                    |
| Contract No. ED/2018/05: |                                                                     |                         |                       |
| M4(A)                    | 69.4 – 71.0                                                         |                         | 75                    |
| M5(A)                    | 72.2 – 74.5                                                         |                         | 75                    |