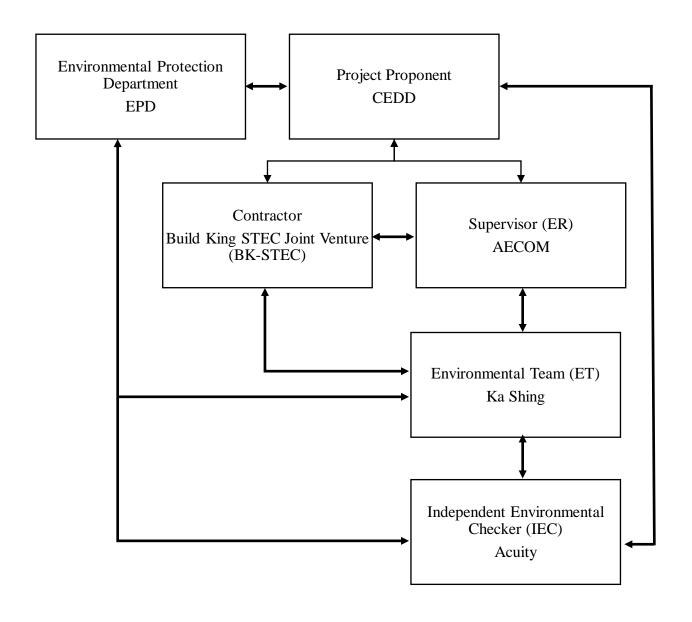

#### 1.2 Summary of relevant Contract Information of Key Personnel

| Party                                | Position             | Name             | Telephone | Fax       |  |
|--------------------------------------|----------------------|------------------|-----------|-----------|--|
| Contract No. KL/2014/0               | 1:                   |                  | •         |           |  |
| Project Proponent                    | Senior Engineer      | Mr. Keith Chu    | 3579 2450 | 3579 4516 |  |
| (CEDD)                               | Engineer             | Ms. Adonia Yung  | 3579 2124 | 3379 4316 |  |
| Engineer's<br>Representative (AECOM) | CRE                  | Mr. Clive Cheng  | 3746 1801 | 2798 0783 |  |
| IEC (KSMC)                           | IEC                  | Dr. Douglas Wong | 2618 2166 | 2120 7752 |  |
|                                      | ET Leader            | Mr. K.S Lee      | 2151 2091 |           |  |
| ET (Cinotech)                        | Audit Team<br>Leader | Ms. Betty Choi   | 2151 2072 | 3107 1388 |  |
| Main Contractor (CCJV)               | EO                   | Mr. Jack Lai     | 2960 1398 | 2960 1399 |  |
| Contract No. KL/2015/0               | 2:                   |                  |           |           |  |
| Project Proponent (CEDD)             | Senior Engineer      | Mr. Ricky Chan   | 2116 3753 | 2116 0714 |  |
| Engineer's Representative (AECOM)    | SRE                  | Mr. Vincent Lee  | 2798 0771 | 2210 6110 |  |
| IEC (FTS)                            | IEC                  | Mr. Colin Yung   | 3565 4114 | 2450 8032 |  |
|                                      | ET Leader            | Mr. K.S Lee      | 2151 2091 |           |  |
| ET (Cinotech)                        | Audit Team<br>Leader | Ms. Betty Choy   | 2151 2072 | 3107 1388 |  |
| Main Contractor                      | Site Agent           | Mr. W. M. Wong   | 6386 3535 | 2398 8301 |  |

Fugro Development Centre, 5 Lok Yi Street, Tai Lam, Tuen Mun, N.T., Hong Kong. Tel : +852 2450 8233
Fax : +852 2450 6138
E-mail : matlab@fugro.com
Website : www.fugro.com

| Party                             | Position        | Name              | Telephone | Fax       |
|-----------------------------------|-----------------|-------------------|-----------|-----------|
| (PWHJV)                           |                 |                   |           |           |
| Contract No. ED/2018/0            | <u>)1:</u>      |                   |           |           |
| Project Proponent                 | Senior Engineer | Mr. Alex Wong     | 3579 2452 | 2739 0076 |
| (CEDD)                            | Engineer        | Ms. Chan Ka Yan   | 3579 2458 | 2739 0076 |
| Engineer's Representative (AECOM) | CRE             | Mr. Clive Cheng   | 3911 4201 | 3911 4288 |
| IEC (Ramboll)                     | IEC             | Mr. Y H Hui       | 3465 2850 | 3465 2899 |
| ET (Ka Shing)                     | ET Leader       | Mr. Chan Pang     | 6082 2973 | 2120 7752 |
| Main Contractor (Penta-Ocean)     | EO              | Mr. Lulu Mar      | 6845 0626 | 3465 8898 |
| Contract No. ED/2018/0            | <u>15:</u>      |                   |           |           |
| Drainet Present                   | Senior Engineer | Mr. George Ng     | 3842 7107 | 2739 0076 |
| Project Proponent (CEDD)          | Engineer        | Mr. Albert Tse    | 3842 7137 | 2739 0076 |
| (CEDD)                            | Engineer        | Mr. Perry Lo      | 3842 7143 | 2739 0076 |
| Engineer's Representative (AECOM) | CRE             | Mr. Leung Wai Kit | 2412 3410 | 2798 0783 |
| IEC (Acuity)                      | IEC             | Mr. Kevin Li      | 2698 6833 | 2698 9383 |
| ET (Ka Shing)                     | ET Leader       | Ir. Chan Pang     | 2618 2166 | 2120 7752 |
| Main Contractor<br>(BK- STEC)     | EO              | Mr. Raymond Lam   | 9713 6817 | 3850 8508 |