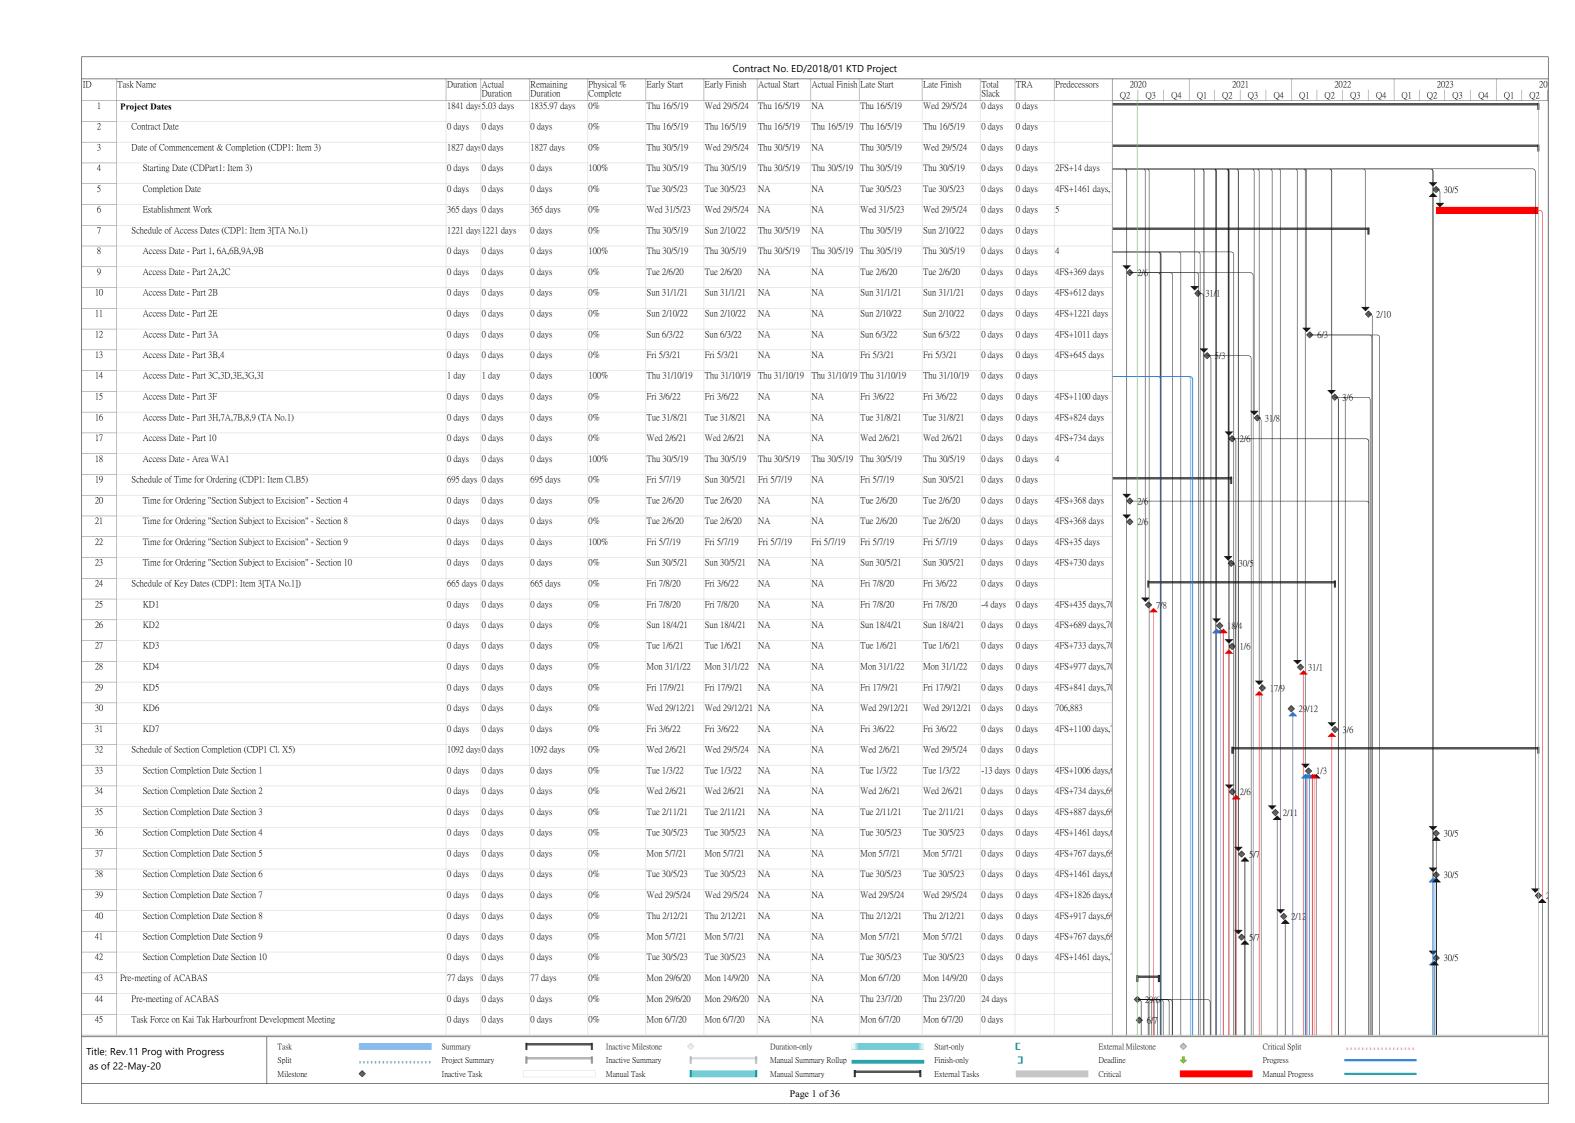

#### 1.3 Summary of Construction Programme and Activities

- 1.3.1 The construction programme of each Contract is summarized in the appendices of the corresponding Monthly EM&A report.
- 1.3.2 The major construction activities undertaken in the reporting month are summarized as follow: