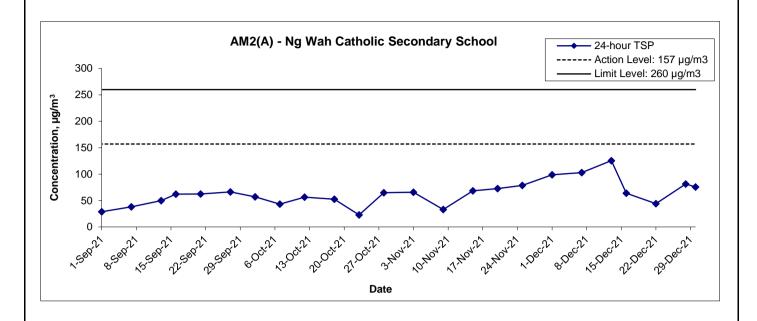

Table 2.1 Summary of 24-hr and 1 hour TSP Monitoring Results

| Parameter                | Monitoring<br>Station   | Average<br>(µg/m³)   | Range<br>(µg/ m³) | Action Level<br>(µg/ m³) | Limit Level<br>(µg/ m³) |
|--------------------------|-------------------------|----------------------|-------------------|--------------------------|-------------------------|
| Contract No.             | KL/2014/01:             |                      |                   |                          |                         |
| N.A (No air qu           | uality monitoring is re | quired for the Proje | ect)              |                          |                         |
| Contract No.             | KL/2015/02:             |                      |                   |                          |                         |
| 1-hr TSP                 | AM2                     | 39.1                 | 19.0 – 66.0       | 346                      | 500                     |
| 24-hr TSP                | AM2(A)                  | 84.6                 | 44.1 – 125.6      | 157                      | 260                     |
| Contract No.             | ED/2018/01:             |                      |                   |                          |                         |
|                          | AM3                     | 75                   | 26 – 93           | 182                      | 260                     |
| 24-hr TSP                | AM4(A)                  | 70                   | 22 – 90           | 187                      |                         |
|                          | AM7                     | 80                   | 24 – 109          | 181                      |                         |
|                          | AM3                     | 56                   | 21 – 82           | 297                      |                         |
| 1-hr TSP                 | AM4(A)                  | 58                   | 26 – 73           | 326                      | 500                     |
|                          | AM7                     | 65                   | 23 – 96           | 315                      |                         |
| Contract No. ED/2018/05: |                         |                      |                   |                          |                         |
| 24-hr TSP                | AM2(A)                  | 72                   | 25 – 104          | 175                      | 000                     |
|                          | AM3                     | 75                   | 26 – 93           | 172                      | 260                     |
| 1-hr TSP                 | AM2(A)                  | 54                   | 20 – 88           | 302                      | F00                     |
|                          | AM3                     | 56                   | 21 – 82           | 301                      | 500                     |

- 2.1.4 No Action / Limit Level exceedance was recorded for 24-hr TSP monitoring in the reporting month.
- 2.1.5 No Action / Limit Level exceedance was recorded for 1-hr TSP monitoring in the reporting month.
- 2.1.6 The monitoring data of 24-hr TSP was compared with the EIA predictions are presented in the appendices of the corresponding Monthly EM&A report.
- 2.1.7 The Event and Action Plan for air quality is given in the appendices of the corresponding Monthly EM&A report.