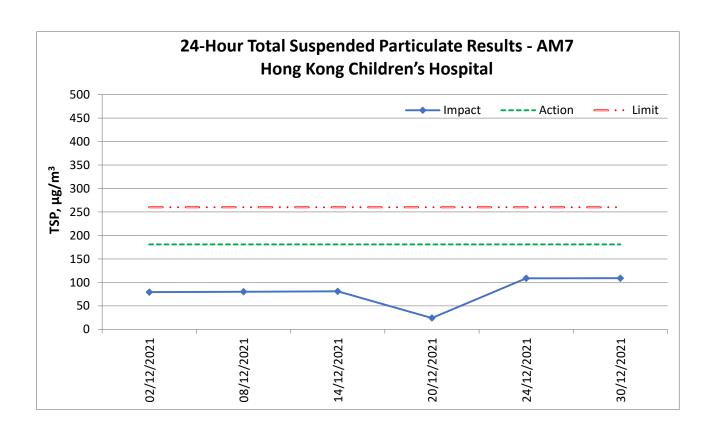

Table 2.1 Summary of 24-hr and 1 hour TSP Monitoring Results

| Parameter                | Monitoring<br>Station   | Average<br>(µg/m³)   | Range<br>(µg/ m³) | Action Level<br>(µg/ m³) | Limit Level<br>(µg/ m³) |
|--------------------------|-------------------------|----------------------|-------------------|--------------------------|-------------------------|
| Contract No.             | KL/2014/01:             |                      |                   |                          |                         |
| N.A (No air qu           | uality monitoring is re | quired for the Proje | ect)              |                          |                         |
| Contract No.             | KL/2015/02:             |                      |                   |                          |                         |
| 1-hr TSP                 | AM2                     | 39.1                 | 19.0 – 66.0       | 346                      | 500                     |
| 24-hr TSP                | AM2(A)                  | 84.6                 | 44.1 – 125.6      | 157                      | 260                     |
| Contract No.             | ED/2018/01:             |                      |                   |                          |                         |
|                          | AM3                     | 75                   | 26 – 93           | 182                      | 260                     |
| 24-hr TSP                | AM4(A)                  | 70                   | 22 – 90           | 187                      |                         |
|                          | AM7                     | 80                   | 24 – 109          | 181                      |                         |
|                          | AM3                     | 56                   | 21 – 82           | 297                      |                         |
| 1-hr TSP                 | AM4(A)                  | 58                   | 26 – 73           | 326                      | 500                     |
|                          | AM7                     | 65                   | 23 – 96           | 315                      |                         |
| Contract No. ED/2018/05: |                         |                      |                   |                          |                         |
| 24-hr TSP                | AM2(A)                  | 72                   | 25 – 104          | 175                      | 000                     |
|                          | AM3                     | 75                   | 26 – 93           | 172                      | 260                     |
| 1-hr TSP                 | AM2(A)                  | 54                   | 20 – 88           | 302                      | F00                     |
|                          | AM3                     | 56                   | 21 – 82           | 301                      | 500                     |

- 2.1.4 No Action / Limit Level exceedance was recorded for 24-hr TSP monitoring in the reporting month.
- 2.1.5 No Action / Limit Level exceedance was recorded for 1-hr TSP monitoring in the reporting month.
- 2.1.6 The monitoring data of 24-hr TSP was compared with the EIA predictions are presented in the appendices of the corresponding Monthly EM&A report.
- 2.1.7 The Event and Action Plan for air quality is given in the appendices of the corresponding Monthly EM&A report.