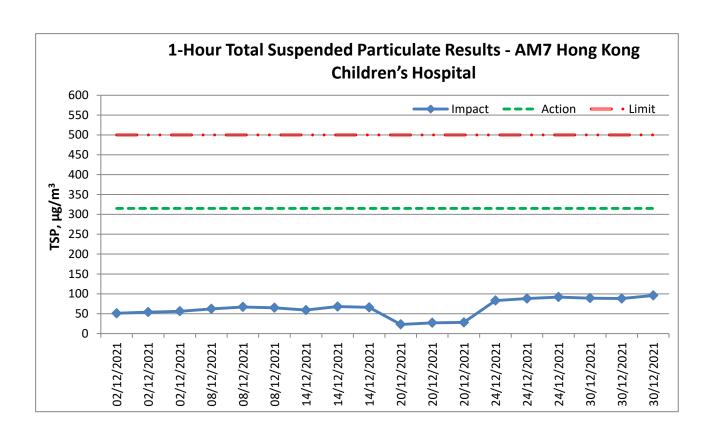

Table 2.1 Summary of 24-hr and 1 hour TSP Monitoring Results

| Parameter                | Monitoring<br>Station   | Average<br>(µg/m³)   | Range<br>(µg/ m³) | Action Level<br>(µg/ m³) | Limit Level<br>(µg/ m³) |
|--------------------------|-------------------------|----------------------|-------------------|--------------------------|-------------------------|
| Contract No.             | KL/2014/01:             |                      |                   |                          |                         |
| N.A (No air qu           | uality monitoring is re | quired for the Proje | ect)              |                          |                         |
| Contract No.             | KL/2015/02:             |                      |                   |                          |                         |
| 1-hr TSP                 | AM2                     | 39.1                 | 19.0 – 66.0       | 346                      | 500                     |
| 24-hr TSP                | AM2(A)                  | 84.6                 | 44.1 – 125.6      | 157                      | 260                     |
| Contract No.             | ED/2018/01:             |                      |                   |                          |                         |
|                          | AM3                     | 75                   | 26 – 93           | 182                      | 260                     |
| 24-hr TSP                | AM4(A)                  | 70                   | 22 – 90           | 187                      |                         |
|                          | AM7                     | 80                   | 24 – 109          | 181                      |                         |
|                          | AM3                     | 56                   | 21 – 82           | 297                      |                         |
| 1-hr TSP                 | AM4(A)                  | 58                   | 26 – 73           | 326                      | 500                     |
|                          | AM7                     | 65                   | 23 – 96           | 315                      |                         |
| Contract No. ED/2018/05: |                         |                      |                   |                          |                         |
| 24-hr TSP                | AM2(A)                  | 72                   | 25 – 104          | 175                      | 000                     |
|                          | AM3                     | 75                   | 26 – 93           | 172                      | 260                     |
| 1-hr TSP                 | AM2(A)                  | 54                   | 20 – 88           | 302                      | F00                     |
|                          | AM3                     | 56                   | 21 – 82           | 301                      | 500                     |

- 2.1.4 No Action / Limit Level exceedance was recorded for 24-hr TSP monitoring in the reporting month.
- 2.1.5 No Action / Limit Level exceedance was recorded for 1-hr TSP monitoring in the reporting month.
- 2.1.6 The monitoring data of 24-hr TSP was compared with the EIA predictions are presented in the appendices of the corresponding Monthly EM&A report.
- 2.1.7 The Event and Action Plan for air quality is given in the appendices of the corresponding Monthly EM&A report.