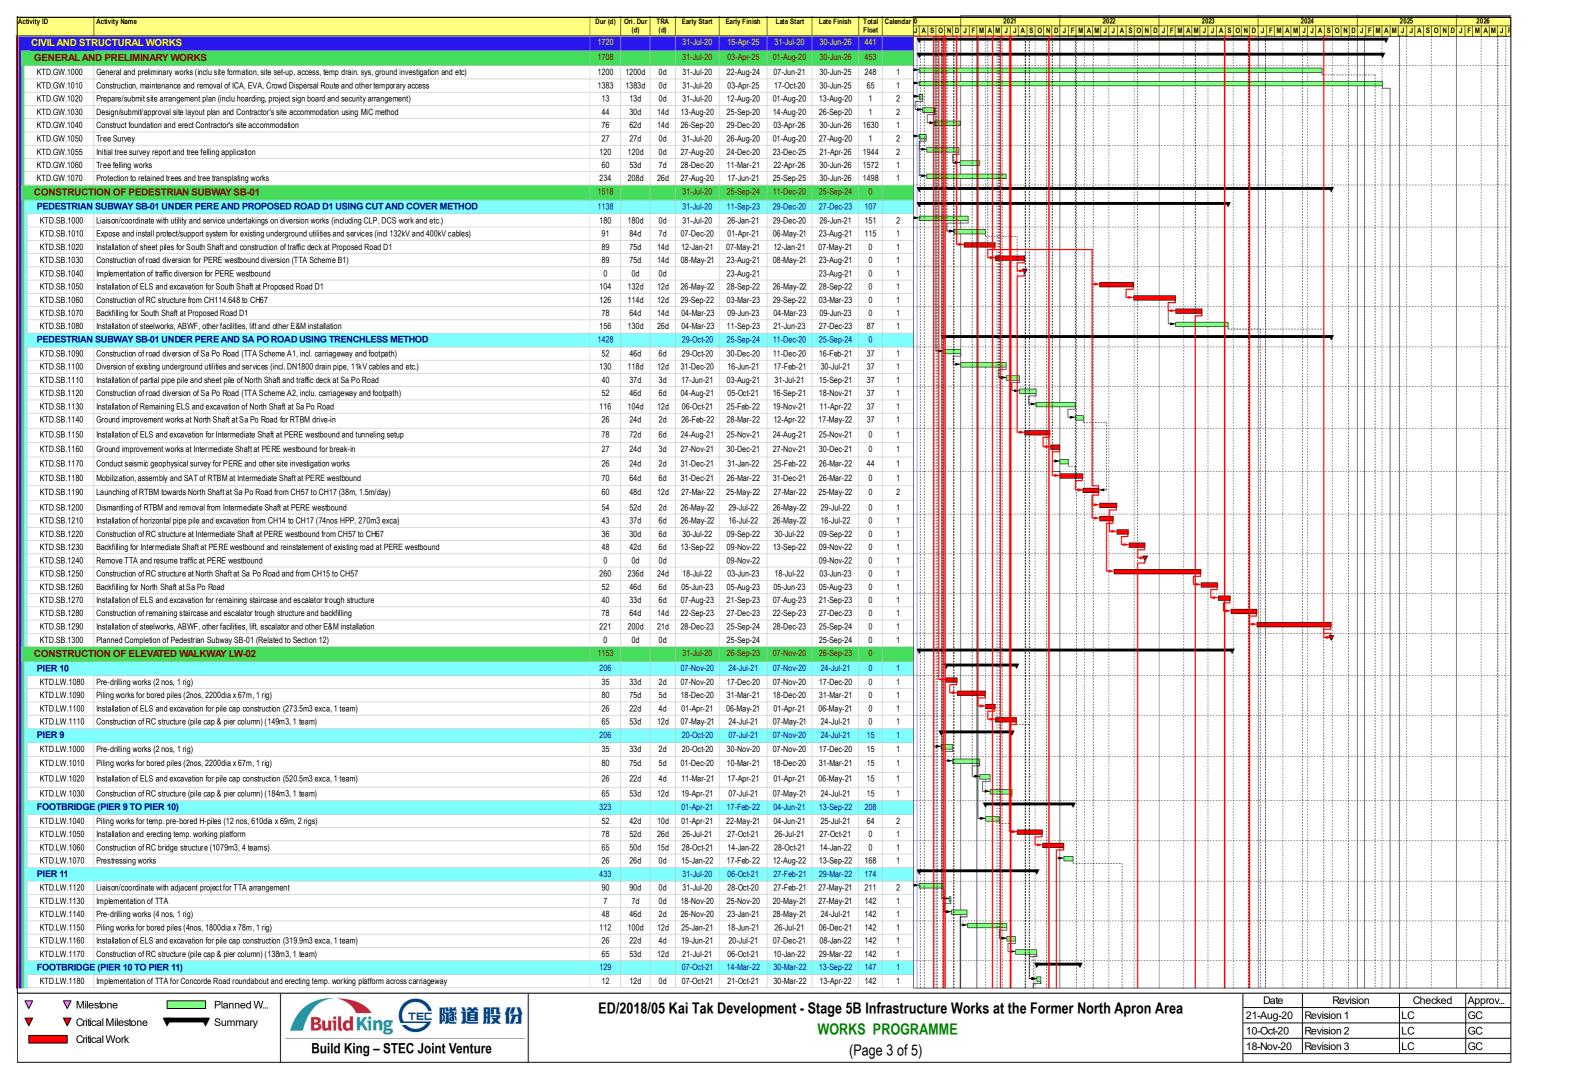

#### 1.3 Summary of Construction Programme and Activities

- 1.3.1 The construction programme of each Contract is summarized in the appendices of the corresponding Monthly EM&A report.
- 1.3.2 The major construction activities undertaken in the reporting month are summarized as follow:

#### Contract No. ED/2018/05:

- Underground utility diversion works and pillar box relocation works at Sa Po Road
- Bored pile works for landscape elevated walkway LW-02
- Sheetpile installation at launching shaft for subway SB-01
- Drainage works for Pedestrian Street No. 1, No. 2 & No. 3
- Construction of Crowd Dispersal Route
- Twin rising mains diversion works

#### Contract No. ED/2018/05:

- Advance works for traffic diversion at Sa Po Road
- Bored pile works for landscape elevated walkway
- Pre-drilling work for S14
- Drainage works for Pedestrian Street No. 1, No. 2 & No.3
- Construction of Crowd Dispersal Route
- Rising main construction
- Sheet pile installation for launching shaft of SB-01