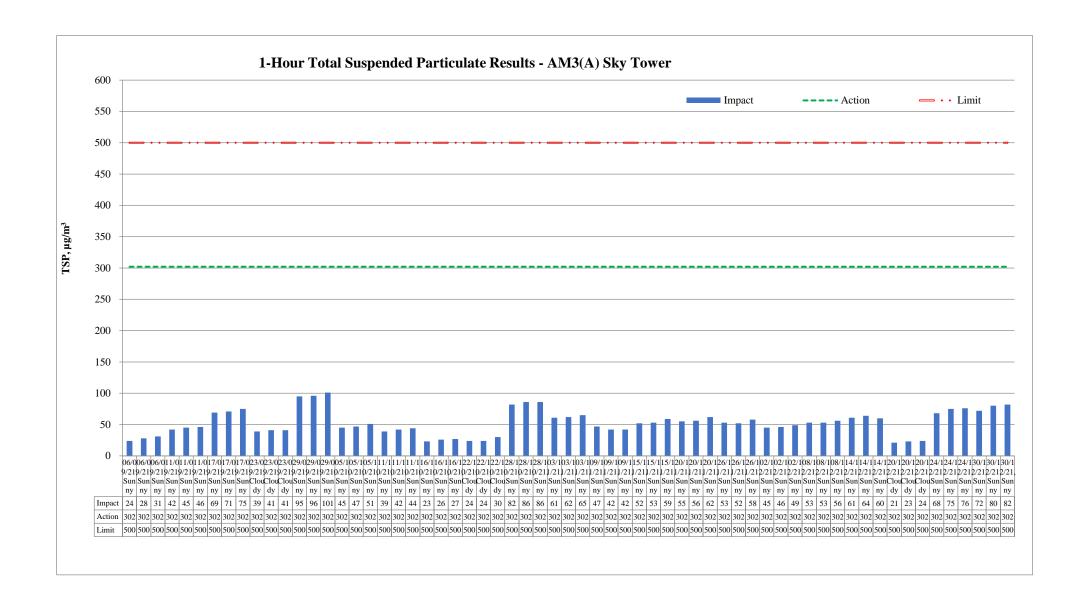

Table 2.1 Summary of 24-hr and 1 hour TSP Monitoring Results

| Parameter                | Monitoring<br>Station   | Average<br>(µg/m³)   | Range<br>(µg/ m³) | Action Level<br>(µg/ m³) | Limit Level<br>(µg/ m³) |
|--------------------------|-------------------------|----------------------|-------------------|--------------------------|-------------------------|
| Contract No.             | KL/2014/01:             |                      |                   |                          |                         |
| N.A (No air qu           | uality monitoring is re | quired for the Proje | ect)              |                          |                         |
| Contract No.             | KL/2015/02:             |                      |                   |                          |                         |
| 1-hr TSP                 | AM2                     | 39.1                 | 19.0 – 66.0       | 346                      | 500                     |
| 24-hr TSP                | AM2(A)                  | 84.6                 | 44.1 – 125.6      | 157                      | 260                     |
| Contract No.             | ED/2018/01:             |                      |                   |                          |                         |
|                          | AM3                     | 75                   | 26 – 93           | 182                      | 260                     |
| 24-hr TSP                | AM4(A)                  | 70                   | 22 – 90           | 187                      |                         |
|                          | AM7                     | 80                   | 24 – 109          | 181                      |                         |
|                          | AM3                     | 56                   | 21 – 82           | 297                      |                         |
| 1-hr TSP                 | AM4(A)                  | 58                   | 26 – 73           | 326                      | 500                     |
|                          | AM7                     | 65                   | 23 – 96           | 315                      |                         |
| Contract No. ED/2018/05: |                         |                      |                   |                          |                         |
| 24-hr TSP                | AM2(A)                  | 72                   | 25 – 104          | 175                      | 000                     |
|                          | AM3                     | 75                   | 26 – 93           | 172                      | 260                     |
| 1-hr TSP                 | AM2(A)                  | 54                   | 20 – 88           | 302                      | F00                     |
|                          | AM3                     | 56                   | 21 – 82           | 301                      | 500                     |

- 2.1.4 No Action / Limit Level exceedance was recorded for 24-hr TSP monitoring in the reporting month.
- 2.1.5 No Action / Limit Level exceedance was recorded for 1-hr TSP monitoring in the reporting month.
- 2.1.6 The monitoring data of 24-hr TSP was compared with the EIA predictions are presented in the appendices of the corresponding Monthly EM&A report.
- 2.1.7 The Event and Action Plan for air quality is given in the appendices of the corresponding Monthly EM&A report.