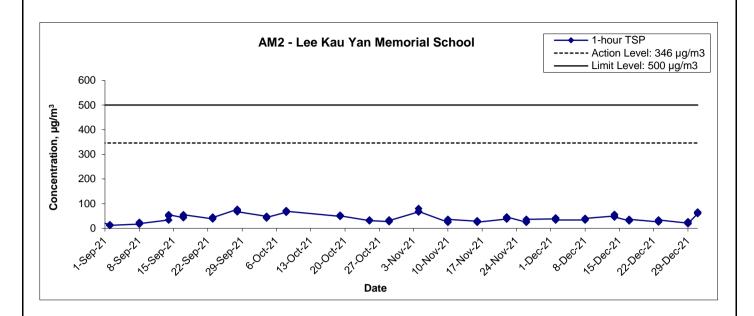

Table 2.1 Summary of 24-hr and 1 hour TSP Monitoring Results

| Parameter                | Monitoring<br>Station   | Average<br>(µg/m³)   | Range<br>(µg/ m³) | Action Level<br>(µg/ m³) | Limit Level<br>(µg/ m³) |
|--------------------------|-------------------------|----------------------|-------------------|--------------------------|-------------------------|
| Contract No.             | KL/2014/01:             |                      |                   |                          |                         |
| N.A (No air qu           | uality monitoring is re | quired for the Proje | ect)              |                          |                         |
| Contract No.             | KL/2015/02:             |                      |                   |                          |                         |
| 1-hr TSP                 | AM2                     | 39.1                 | 19.0 – 66.0       | 346                      | 500                     |
| 24-hr TSP                | AM2(A)                  | 84.6                 | 44.1 – 125.6      | 157                      | 260                     |
| Contract No.             | ED/2018/01:             |                      |                   |                          |                         |
|                          | AM3                     | 75                   | 26 – 93           | 182                      | 260                     |
| 24-hr TSP                | AM4(A)                  | 70                   | 22 – 90           | 187                      |                         |
|                          | AM7                     | 80                   | 24 – 109          | 181                      |                         |
|                          | AM3                     | 56                   | 21 – 82           | 297                      |                         |
| 1-hr TSP                 | AM4(A)                  | 58                   | 26 – 73           | 326                      | 500                     |
|                          | AM7                     | 65                   | 23 – 96           | 315                      |                         |
| Contract No. ED/2018/05: |                         |                      |                   |                          |                         |
| 24-hr TSP                | AM2(A)                  | 72                   | 25 – 104          | 175                      | 000                     |
|                          | AM3                     | 75                   | 26 – 93           | 172                      | 260                     |
| 1-hr TSP                 | AM2(A)                  | 54                   | 20 – 88           | 302                      | F00                     |
|                          | AM3                     | 56                   | 21 – 82           | 301                      | 500                     |

- 2.1.4 No Action / Limit Level exceedance was recorded for 24-hr TSP monitoring in the reporting month.
- 2.1.5 No Action / Limit Level exceedance was recorded for 1-hr TSP monitoring in the reporting month.
- 2.1.6 The monitoring data of 24-hr TSP was compared with the EIA predictions are presented in the appendices of the corresponding Monthly EM&A report.
- 2.1.7 The Event and Action Plan for air quality is given in the appendices of the corresponding Monthly EM&A report.