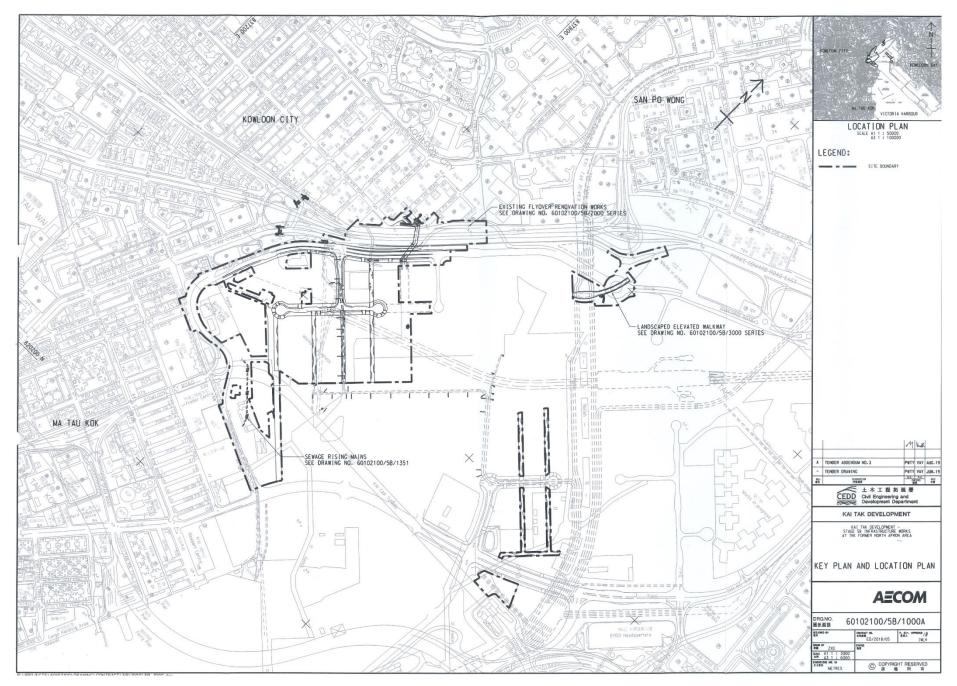

conducted as scheduled in the reporting month. No Action/Limit Level exceedance was recorded.
- 8.4 Construction noise monitoring was conducted as scheduled in the reporting month. No Action/Limit Level exceedance was recorded.
- 8.5 No complaint was received in the reporting month.
- 8.6 No notification of summons and successful prosecutions was received in the reporting month.
- 8.7 Based on the site inspection and audits, impact air quality and noise monitoring results, it was considered that the mitigation measures were effective to control the potential environmental impacts from the Project during the reporting period.

# **Figures**



Figure 1 – Proposed works of Contract No. ED/2018/05



Figure 2 – Proposed works of Contract No. ED/2018/05



Figure 3 – D1 Road Site Layout Plan



Figure 4 – Site Layout Plan



Figure 5 – Air Quality Monitoring Stations



Figure 6 – Noise Monitoring Stations

# Appendix A – Organization Chart of EM&A Team



Link of communication

# **Appendix B – Construction Programme**









Critical Milestone Critical Work



**WORKS PROGRAMME** (Page 4 of 5)

| Date      | Revision   | Checked | Approv |
|-----------|------------|---------|--------|
| 21-Aug-20 | Revision 1 | LC      | GC     |
| 10-Oct-20 | Revision 2 | LC      | GC     |
| 18-Nov-20 | Revision 3 | LC      | GC     |
|           |            |         |        |







Critical Work





| ED/2018/05 Kai Tak Development - Stage 5B Infrastructure Works at the Former North Apron Area |
|---------------------------------------------------------------------------------------