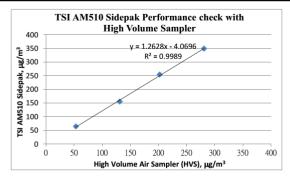

Table 2.1 Summary of 24-hr and 1 hour TSP Monitoring Results

| Parameter                | Monitoring<br>Station   | Average<br>(µg/m³)   | Range<br>(µg/ m³) | Action Level<br>(µg/ m³) | Limit Level<br>(µg/ m³) |
|--------------------------|-------------------------|----------------------|-------------------|--------------------------|-------------------------|
| Contract No.             | KL/2014/01:             |                      |                   |                          |                         |
| N.A (No air qu           | uality monitoring is re | quired for the Proje | ect)              |                          |                         |
| Contract No.             | KL/2015/02:             |                      |                   |                          |                         |
| 1-hr TSP                 | AM2                     | 39.1                 | 19.0 – 66.0       | 346                      | 500                     |
| 24-hr TSP                | AM2(A)                  | 84.6                 | 44.1 – 125.6      | 157                      | 260                     |
| Contract No.             | ED/2018/01:             |                      |                   |                          |                         |
|                          | AM3                     | 75                   | 26 – 93           | 182                      | 260                     |
| 24-hr TSP                | AM4(A)                  | 70                   | 22 – 90           | 187                      |                         |
|                          | AM7                     | 80                   | 24 – 109          | 181                      |                         |
|                          | AM3                     | 56                   | 21 – 82           | 297                      |                         |
| 1-hr TSP                 | AM4(A)                  | 58                   | 26 – 73           | 326                      | 500                     |
|                          | AM7                     | 65                   | 23 – 96           | 315                      |                         |
| Contract No. ED/2018/05: |                         |                      |                   |                          |                         |
| 24-hr TSP                | AM2(A)                  | 72                   | 25 – 104          | 175                      | 000                     |
|                          | AM3                     | 75                   | 26 – 93           | 172                      | 260                     |
| 1-hr TSP                 | AM2(A)                  | 54                   | 20 – 88           | 302                      | F00                     |
|                          | AM3                     | 56                   | 21 – 82           | 301                      | 500                     |