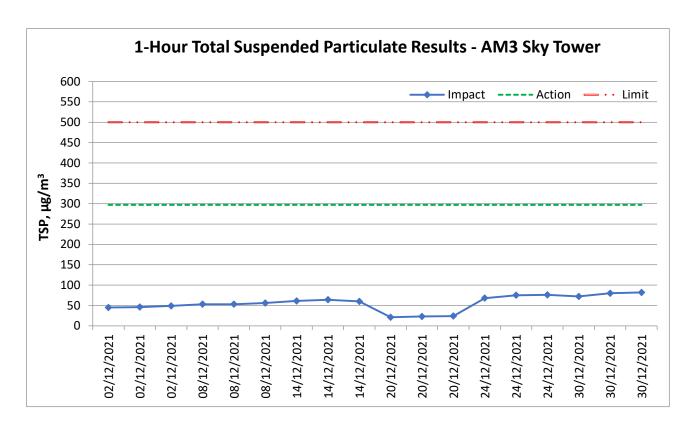

Table 2.1 Summary of 24-hr and 1 hour TSP Monitoring Results

| Parameter                | Monitoring<br>Station   | Average<br>(µg/m³)   | Range<br>(µg/ m³) | Action Level<br>(µg/ m³) | Limit Level<br>(µg/ m³) |
|--------------------------|-------------------------|----------------------|-------------------|--------------------------|-------------------------|
| Contract No.             | KL/2014/01:             |                      |                   |                          |                         |
| N.A (No air qu           | uality monitoring is re | quired for the Proje | ect)              |                          |                         |
| Contract No.             | KL/2015/02:             |                      |                   |                          |                         |
| 1-hr TSP                 | AM2                     | 39.1                 | 19.0 – 66.0       | 346                      | 500                     |
| 24-hr TSP                | AM2(A)                  | 84.6                 | 44.1 – 125.6      | 157                      | 260                     |
| Contract No.             | ED/2018/01:             |                      |                   |                          |                         |
|                          | AM3                     | 75                   | 26 – 93           | 182                      | 260                     |
| 24-hr TSP                | AM4(A)                  | 70                   | 22 – 90           | 187                      |                         |
|                          | AM7                     | 80                   | 24 – 109          | 181                      |                         |
|                          | AM3                     | 56                   | 21 – 82           | 297                      |                         |
| 1-hr TSP                 | AM4(A)                  | 58                   | 26 – 73           | 326                      | 500                     |
|                          | AM7                     | 65                   | 23 – 96           | 315                      |                         |
| Contract No. ED/2018/05: |                         |                      |                   |                          |                         |
| 24-hr TSP                | AM2(A)                  | 72                   | 25 – 104          | 175                      | 000                     |
|                          | AM3                     | 75                   | 26 – 93           | 172                      | 260                     |
| 1-hr TSP                 | AM2(A)                  | 54                   | 20 – 88           | 302                      | F00                     |
|                          | AM3                     | 56                   | 21 – 82           | 301                      | 500                     |

- 2.1.4 No Action / Limit Level exceedance was recorded for 24-hr TSP monitoring in the reporting month.
- 2.1.5 No Action / Limit Level exceedance was recorded for 1-hr TSP monitoring in the reporting month.
- 2.1.6 The monitoring data of 24-hr TSP was compared with the EIA predictions are presented in the appendices of the corresponding Monthly EM&A report.
- 2.1.7 The Event and Action Plan for air quality is given in the appendices of the corresponding Monthly EM&A report.