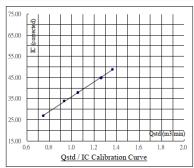

| 13        | 6.60             | 1.261                    | 45.0      | 44.83         |
| 10        | 4.60             | 1.053                    | 38.0      | 37.86         |
| 7         | 3.60             | 0.932                    | 34.0      | 33.87         |
| 5         | 2.30             | 0.745                    | 27.0      | 26.90         |

Subsequent calculation of sampler flow

| Method           | Calibration equation                                                | Slope, m | Intercept, b | Corr. coeff., r |
|------------------|---------------------------------------------------------------------|----------|--------------|-----------------|
| Dickson recorder | Qstd = 1 / m1 [ (I) ( Sqrt ( ( Pav / 760 ) ( 298 / Tav ) ) ) - b1 ] | 35.073   | 0.9142       | 0.9996          |



Calibration curve requirements : (A). r > 0.990; (B). At least 3 Qstd numbers are in the TSP range (1.1 - 1.7 m3 / min).

Remark: Qstd  $(m^3 / min) = 1/m [ Sqrt (H_2O (Pa / 760) (298 / Ta)) - b ].$ IC (corrected) = I [ Sqrt ((Pa / 760) (298 / Ta)) ]. FLOW (corrected) = Sqrt (FLOW (mano) (Pa / 760) (298 / Ta)).

 Calibrated by:
 18/11/2021
 Checked by:
 18/11/2021

 Name:
 (
 Ben Poon
 )
 Name:
 (
 Tommy Wong
 )

Form No. INS-HVS-CAL dd 16 01 2020



RECALIBRATION DUE DATE: June 1, 2022

| C                             | Calibration Certification Information |           |       |  |  |  |
|-------------------------------|---------------------------------------|-----------|-------|--|--|--|
| Cal. Date: June 1, 2021       | Rootsmeter S/N: 438320                | Ta: 292   | °K    |  |  |