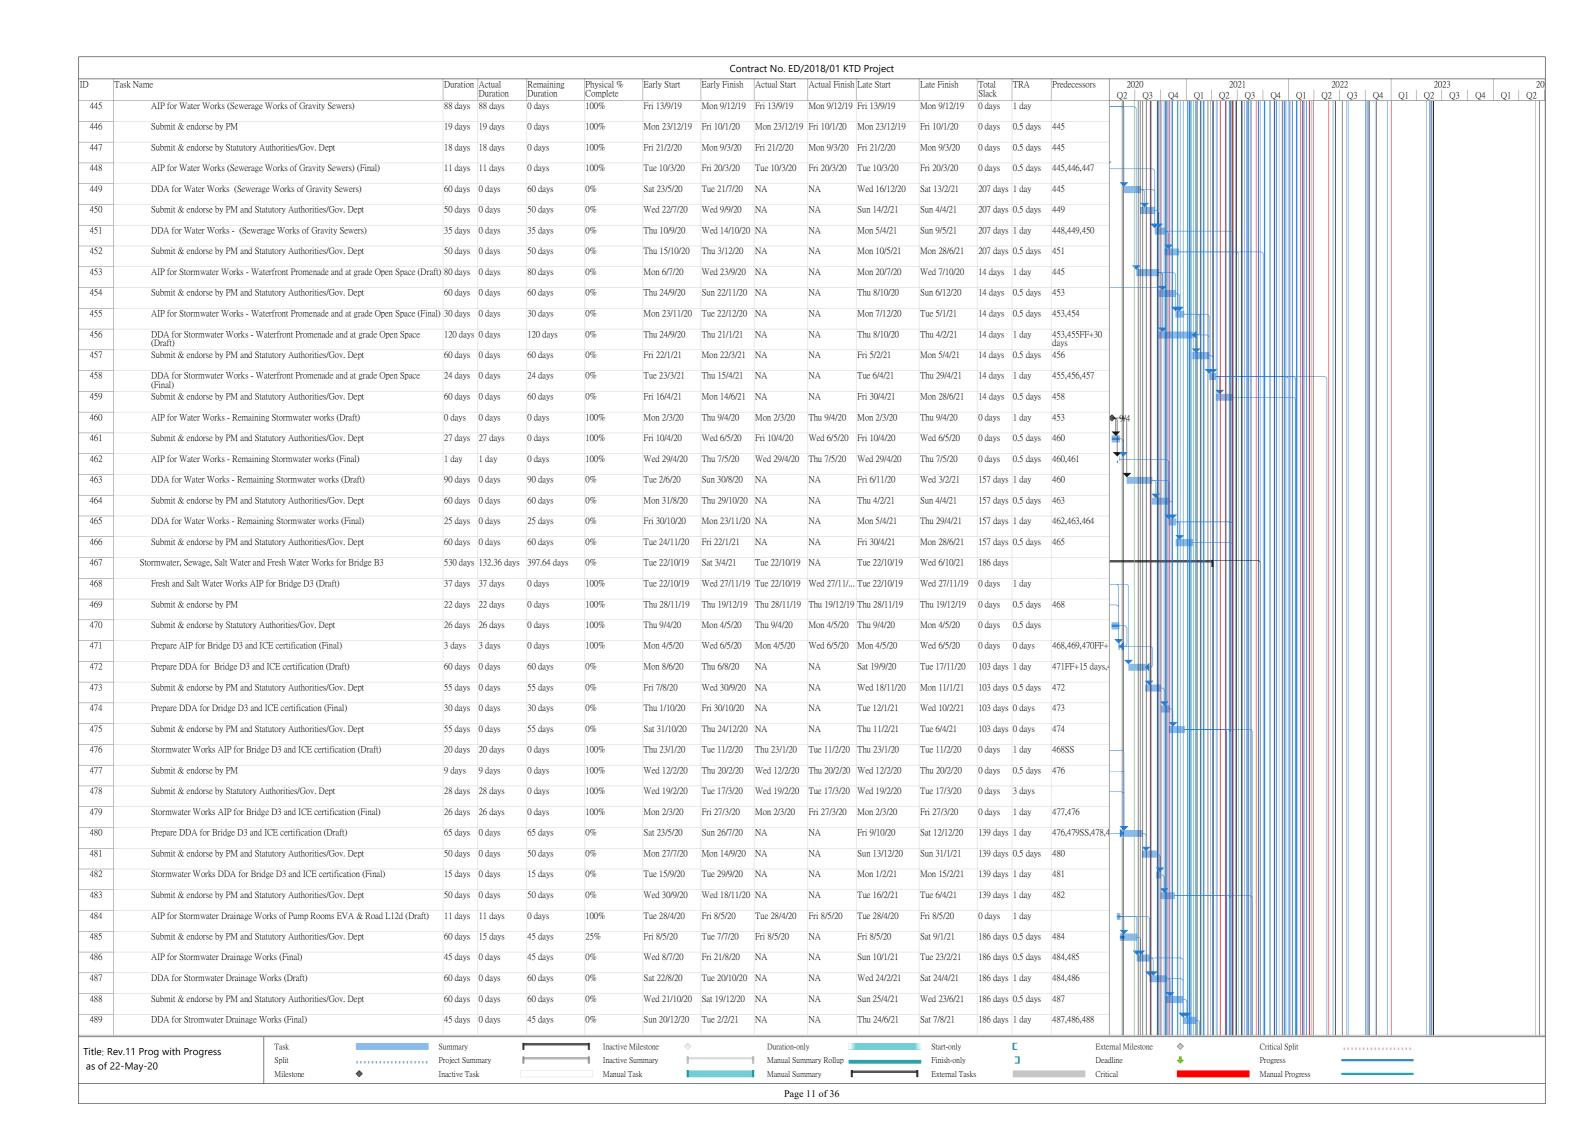

#### 1.3 Summary of Construction Programme and Activities

- 1.3.1 The construction programme of each Contract is summarized in the appendices of the corresponding Monthly EM&A report.
- 1.3.2 The major construction activities undertaken in the reporting month are summarized as follow: