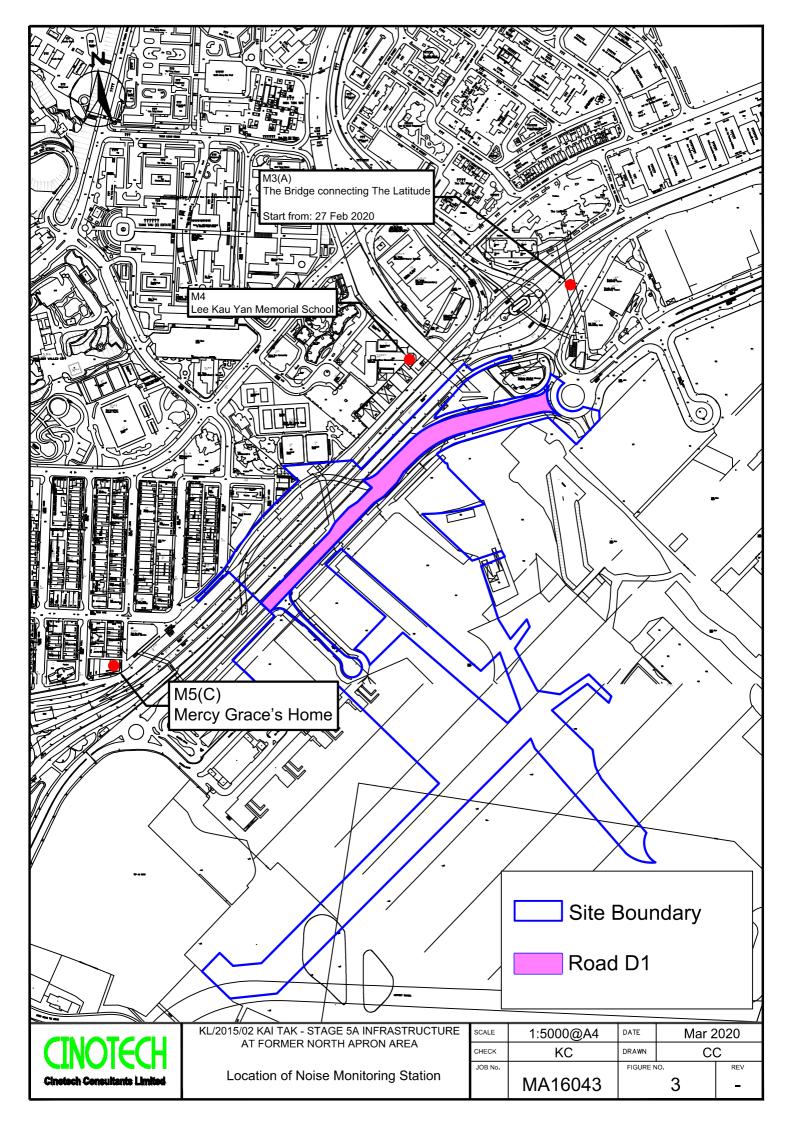

#### Noise

- 2.1.8 The schedule of noise monitoring in reporting month is provided in in the appendices of the corresponding Monthly EM&A report.
- 2.1.9 The noise monitoring data are summarized in **Table 2.2**. Detailed monitoring data are presented in the appendices of the corresponding Monthly EM&A report.

Table 2.2 Summary of Noise Impact Monitoring Results

| Monitoring<br>Stations   | Construction Noise Level<br>Leq <sub>(30min)</sub> dB(A)<br>(Range) | Action Level            | Limit Level<br>dB (A) |
|--------------------------|---------------------------------------------------------------------|-------------------------|-----------------------|
| Contract No. KL/2014/01: |                                                                     |                         |                       |
| (No Construction noise m |                                                                     | NA                      |                       |
| Contract No. KL/2015/02: |                                                                     |                         |                       |
| M3(A)                    | 67.6 – 74.5 #                                                       | When one                | 75                    |
| M4                       | 72.1 – 74.1 #                                                       |                         | 70*                   |
| M5(C)                    | 73.1 – 74.8 #                                                       | documented complaint is | 75                    |
| Contract No. ED/2018/01: | received.                                                           |                         |                       |
| M11                      | 67.1 – 68.1                                                         |                         | 75                    |
| M12                      | 63.8 – 65.9                                                         |                         | 75                    |
| Contract No. ED/2018/05: |                                                                     |                         |                       |
| M4(A)                    | 69.4 – 71.0                                                         |                         | 75                    |
| M5(A)                    | 72.2 – 74.5                                                         |                         | 75                    |