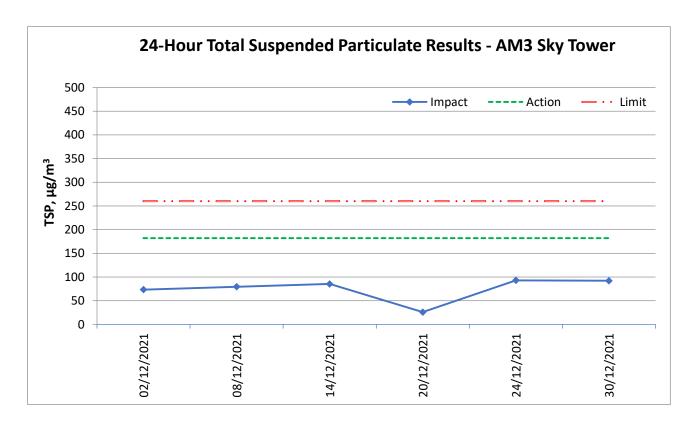

Table 2.1 Summary of 24-hr and 1 hour TSP Monitoring Results

| Parameter                | Monitoring<br>Station   | Average<br>(µg/m³)   | Range<br>(µg/ m³) | Action Level<br>(µg/ m³) | Limit Level<br>(µg/ m³) |
|--------------------------|-------------------------|----------------------|-------------------|--------------------------|-------------------------|
| Contract No.             | KL/2014/01:             |                      |                   |                          |                         |
| N.A (No air qu           | uality monitoring is re | quired for the Proje | ect)              |                          |                         |
| Contract No.             | KL/2015/02:             |                      |                   |                          |                         |
| 1-hr TSP                 | AM2                     | 39.1                 | 19.0 – 66.0       | 346                      | 500                     |
| 24-hr TSP                | AM2(A)                  | 84.6                 | 44.1 – 125.6      | 157                      | 260                     |
| Contract No.             | ED/2018/01:             |                      |                   |                          |                         |
|                          | AM3                     | 75                   | 26 – 93           | 182                      | 260                     |
| 24-hr TSP                | AM4(A)                  | 70                   | 22 – 90           | 187                      |                         |
|                          | AM7                     | 80                   | 24 – 109          | 181                      |                         |
|                          | AM3                     | 56                   | 21 – 82           | 297                      |                         |
| 1-hr TSP                 | AM4(A)                  | 58                   | 26 – 73           | 326                      | 500                     |
|                          | AM7                     | 65                   | 23 – 96           | 315                      |                         |
| Contract No. ED/2018/05: |                         |                      |                   |                          |                         |
| 24-hr TSP                | AM2(A)                  | 72                   | 25 – 104          | 175                      | 000                     |
|                          | AM3                     | 75                   | 26 – 93           | 172                      | 260                     |
| 1-hr TSP                 | AM2(A)                  | 54                   | 20 – 88           | 302                      | F00                     |
|                          | AM3                     | 56                   | 21 – 82           | 301                      | 500                     |

- 2.1.4 No Action / Limit Level exceedance was recorded for 24-hr TSP monitoring in the reporting month.
- 2.1.5 No Action / Limit Level exceedance was recorded for 1-hr TSP monitoring in the reporting month.
- 2.1.6 The monitoring data of 24-hr TSP was compared with the EIA predictions are presented in the appendices of the corresponding Monthly EM&A report.
- 2.1.7 The Event and Action Plan for air quality is given in the appendices of the corresponding Monthly EM&A report.