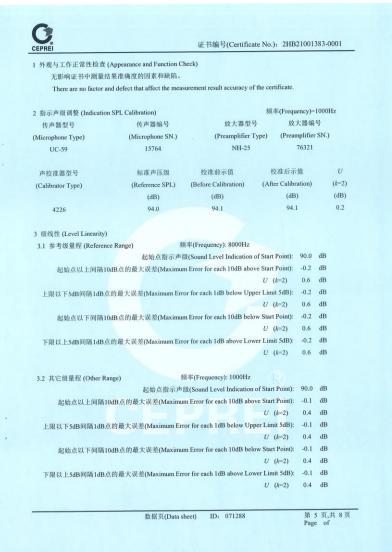

Table 2.2 Summary of Noise Impact Monitoring Results

| Monitoring<br>Stations   | Construction Noise Level<br>Leq <sub>(30min)</sub> dB(A)<br>(Range) | Action Level            | Limit Level<br>dB (A) |
|--------------------------|---------------------------------------------------------------------|-------------------------|-----------------------|
| Contract No. KL/2014/01: |                                                                     |                         |                       |
| (No Construction noise m |                                                                     | NA                      |                       |
| Contract No. KL/2015/02: |                                                                     |                         |                       |
| M3(A)                    | 67.6 – 74.5 #                                                       | When one                | 75                    |
| M4                       | 72.1 – 74.1 #                                                       |                         | 70*                   |
| M5(C)                    | 73.1 – 74.8 #                                                       | documented complaint is | 75                    |
| Contract No. ED/2018/01: | received.                                                           |                         |                       |
| M11                      | 67.1 – 68.1                                                         |                         | 75                    |
| M12                      | 63.8 – 65.9                                                         |                         | 75                    |
| Contract No. ED/2018/05: |                                                                     |                         |                       |
| M4(A)                    | 69.4 – 71.0                                                         |                         | 75                    |
| M5(A)                    | 72.2 – 74.5                                                         |                         | 75                    |

<sup>(\*)</sup> Noise Limit Level is 65 dB(A) during school examination periods.

- 2.1.10 The noise monitoring data was compared with the EIA predictions are presented in the appendices of the corresponding Monthly EM&A report.
- 2.1.11 No Action / Limit Level exceedance was recorded for noise monitoring in the reporting month.
- 2.1.12 The Event and Action Plan for noise is given in in the appendices of the corresponding Monthly EM&A report.