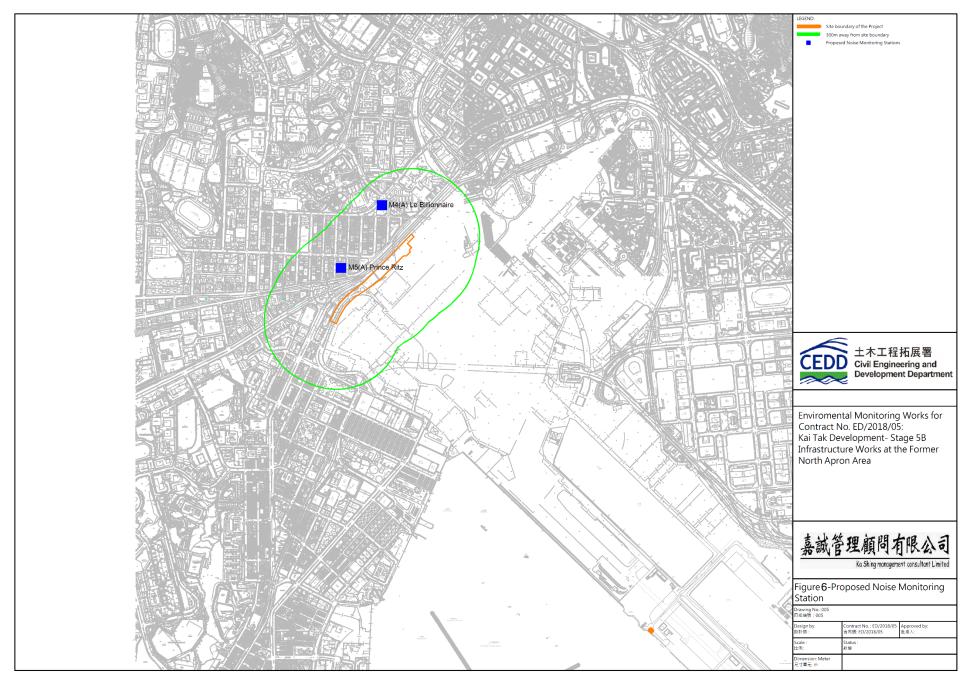

#### Noise

- 2.1.8 The schedule of noise monitoring in reporting month is provided in in the appendices of the corresponding Monthly EM&A report.
- 2.1.9 The noise monitoring data are summarized in **Table 2.2**. Detailed monitoring data are presented in the appendices of the corresponding Monthly EM&A report.

Table 2.2 Summary of Noise Impact Monitoring Results

| Monitoring<br>Stations   | Construction Noise Level<br>Leq <sub>(30min)</sub> dB(A)<br>(Range) | Action Level            | Limit Level<br>dB (A) |
|--------------------------|---------------------------------------------------------------------|-------------------------|-----------------------|
| Contract No. KL/2014/01: |                                                                     |                         |                       |
| (No Construction noise m |                                                                     | NA                      |                       |
| Contract No. KL/2015/02: |                                                                     |                         |                       |
| M3(A)                    | 67.6 – 74.5 #                                                       | When one                | 75                    |
| M4                       | 72.1 – 74.1 #                                                       |                         | 70*                   |
| M5(C)                    | 73.1 – 74.8 #                                                       | documented complaint is | 75                    |
| Contract No. ED/2018/01: | received.                                                           |                         |                       |
| M11                      | 67.1 – 68.1                                                         |                         | 75                    |
| M12                      | 63.8 – 65.9                                                         |                         | 75                    |
| Contract No. ED/2018/05: |                                                                     |                         |                       |
| M4(A)                    | 69.4 – 71.0                                                         |                         | 75                    |
| M5(A)                    | 72.2 – 74.5                                                         |                         | 75                    |