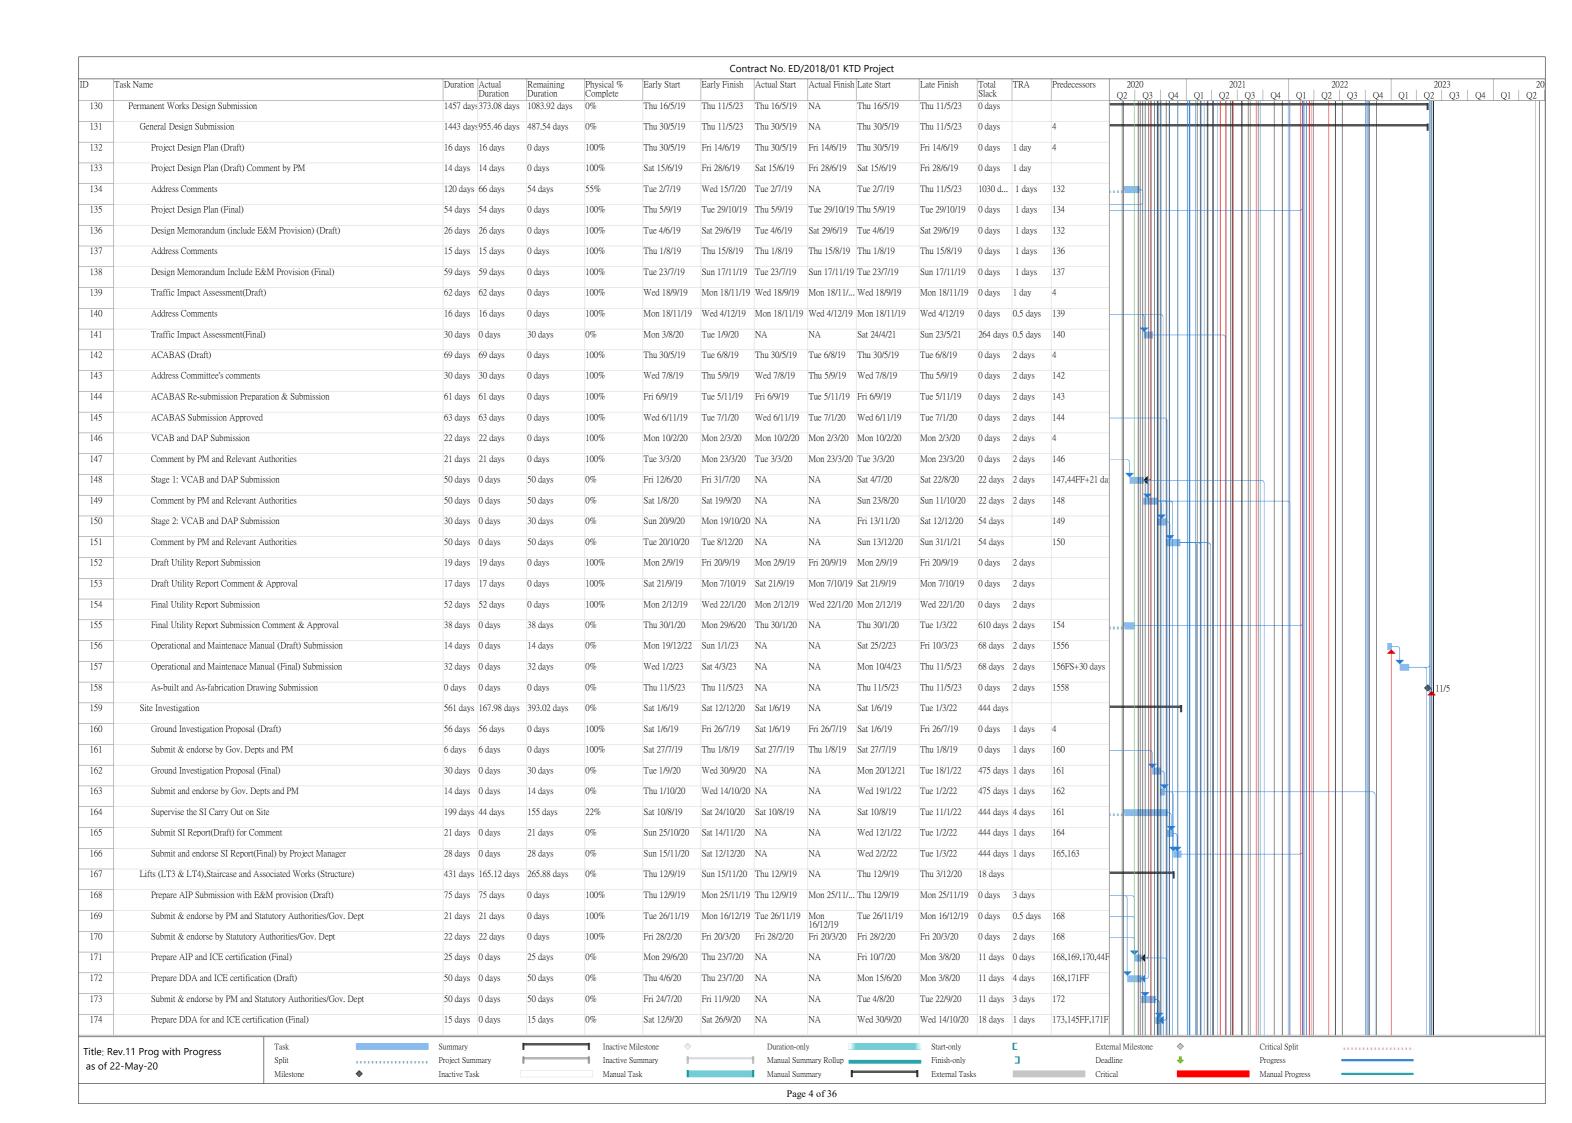

#### 1.3 Summary of Construction Programme and Activities

- 1.3.1 The construction programme of each Contract is summarized in the appendices of the corresponding Monthly EM&A report.
- 1.3.2 The major construction activities undertaken in the reporting month are summarized as follow: