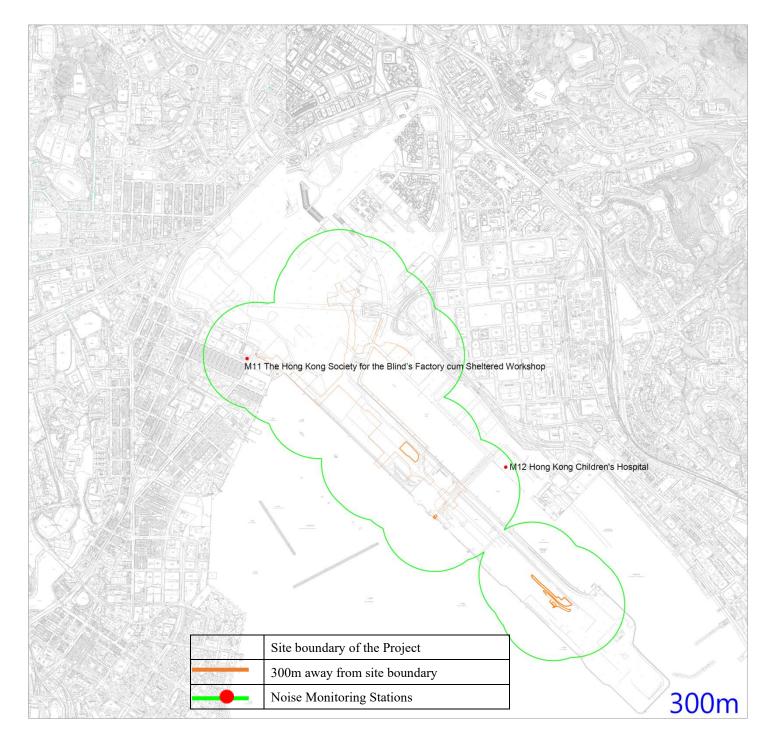

#### Noise

- 2.1.8 The schedule of noise monitoring in reporting month is provided in in the appendices of the corresponding Monthly EM&A report.
- 2.1.9 The noise monitoring data are summarized in **Table 2.2**. Detailed monitoring data are presented in the appendices of the corresponding Monthly EM&A report.

Table 2.2 Summary of Noise Impact Monitoring Results

| Monitoring<br>Stations   | Construction Noise Level<br>Leq <sub>(30min)</sub> dB(A)<br>(Range) | Action Level            | Limit Level<br>dB (A) |
|--------------------------|---------------------------------------------------------------------|-------------------------|-----------------------|
| Contract No. KL/2014/01: |                                                                     |                         |                       |
| (No Construction noise m |                                                                     | NA                      |                       |
| Contract No. KL/2015/02: |                                                                     |                         |                       |
| M3(A)                    | 67.6 – 74.5 #                                                       | When one                | 75                    |
| M4                       | 72.1 – 74.1 #                                                       |                         | 70*                   |
| M5(C)                    | 73.1 – 74.8 #                                                       | documented complaint is | 75                    |
| Contract No. ED/2018/01: | received.                                                           |                         |                       |
| M11                      | 67.1 – 68.1                                                         |                         | 75                    |
| M12                      | 63.8 – 65.9                                                         |                         | 75                    |
| Contract No. ED/2018/05: |                                                                     |                         |                       |
| M4(A)                    | 69.4 – 71.0                                                         |                         | 75                    |
| M5(A)                    | 72.2 – 74.5                                                         |                         | 75                    |