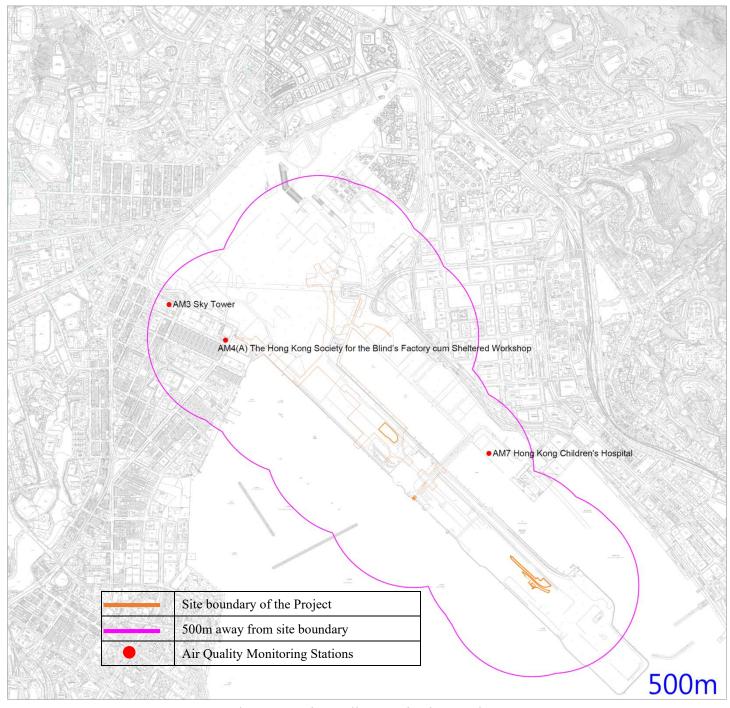

# Air Quality

- 2.1.1 The schedule of air quality monitoring in reporting month is provided in the appendices of the corresponding Monthly EM&A report.
- 2.1.2 The weather conditions during the monitoring are provided in the appendices of the corresponding Monthly EM&A report.
- 2.1.3 The monitoring data of 24-hr TSP and 1 hour TSP are summarized in **Table 2.1**. Detailed monitoring data are presented in the appendices of the corresponding Monthly EM&A report.

Table 2.1 Summary of 24-hr and 1 hour TSP Monitoring Results

| Parameter                | Monitoring<br>Station   | Average<br>(µg/m³)   | Range<br>(µg/ m³) | Action Level<br>(µg/ m³) | Limit Level<br>(µg/ m³) |
|--------------------------|-------------------------|----------------------|-------------------|--------------------------|-------------------------|
| Contract No.             | KL/2014/01:             |                      |                   |                          |                         |
| N.A (No air qu           | uality monitoring is re | quired for the Proje | ect)              |                          |                         |
| Contract No.             | KL/2015/02:             |                      |                   |                          |                         |
| 1-hr TSP                 | AM2                     | 39.1                 | 19.0 – 66.0       | 346                      | 500                     |
| 24-hr TSP                | AM2(A)                  | 84.6                 | 44.1 – 125.6      | 157                      | 260                     |
| Contract No.             | ED/2018/01:             |                      |                   |                          |                         |
|                          | AM3                     | 75                   | 26 – 93           | 182                      | 260                     |
| 24-hr TSP                | AM4(A)                  | 70                   | 22 – 90           | 187                      |                         |
|                          | AM7                     | 80                   | 24 – 109          | 181                      |                         |
|                          | AM3                     | 56                   | 21 – 82           | 297                      |                         |
| 1-hr TSP                 | AM4(A)                  | 58                   | 26 – 73           | 326                      | 500                     |
|                          | AM7                     | 65                   | 23 – 96           | 315                      |                         |
| Contract No. ED/2018/05: |                         |                      |                   |                          |                         |
| 24-hr TSP                | AM2(A)                  | 72                   | 25 – 104          | 175                      | 000                     |
|                          | AM3                     | 75                   | 26 – 93           | 172                      | 260                     |
| 1-hr TSP                 | AM2(A)                  | 54                   | 20 – 88           | 302                      | F00                     |
|                          | AM3                     | 56                   | 21 – 82           | 301                      | 500                     |