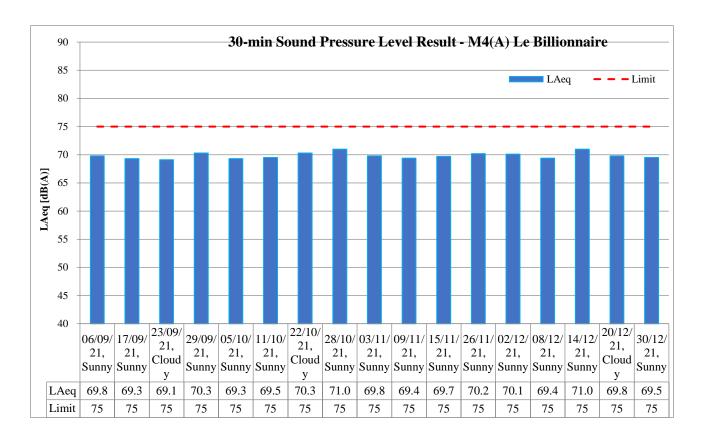

Table 2.2 Summary of Noise Impact Monitoring Results

| Monitoring<br>Stations   | Construction Noise Level<br>Leq <sub>(30min)</sub> dB(A)<br>(Range) | Action Level            | Limit Level<br>dB (A) |
|--------------------------|---------------------------------------------------------------------|-------------------------|-----------------------|
| Contract No. KL/2014/01: |                                                                     |                         |                       |
| (No Construction noise m |                                                                     | NA                      |                       |
| Contract No. KL/2015/02: |                                                                     |                         |                       |
| M3(A)                    | 67.6 – 74.5 #                                                       | When one                | 75                    |
| M4                       | 72.1 – 74.1 #                                                       |                         | 70*                   |
| M5(C)                    | 73.1 – 74.8 #                                                       | documented complaint is | 75                    |
| Contract No. ED/2018/01: | received.                                                           |                         |                       |
| M11                      | 67.1 – 68.1                                                         |                         | 75                    |
| M12                      | 63.8 – 65.9                                                         |                         | 75                    |
| Contract No. ED/2018/05: |                                                                     |                         |                       |
| M4(A)                    | 69.4 – 71.0                                                         |                         | 75                    |
| M5(A)                    | 72.2 – 74.5                                                         |                         | 75                    |