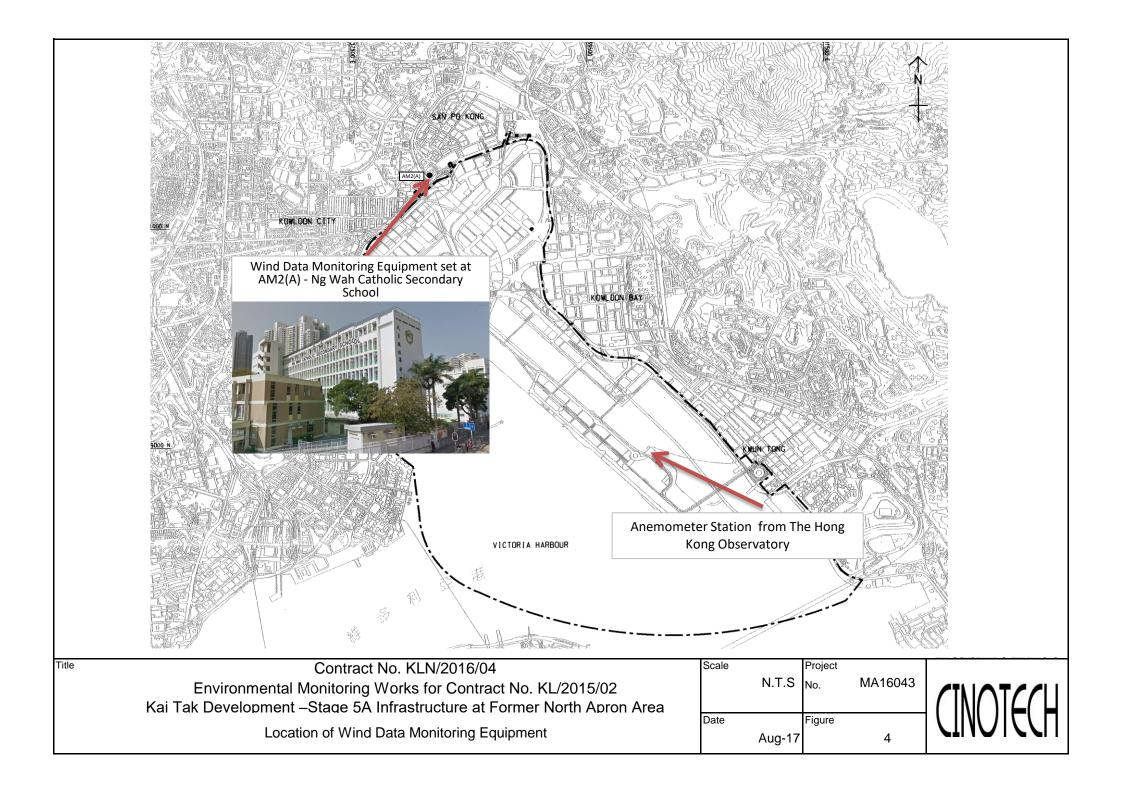

# Air Quality

- 2.1.1 The schedule of air quality monitoring in reporting month is provided in the appendices of the corresponding Monthly EM&A report.
- 2.1.2 The weather conditions during the monitoring are provided in the appendices of the corresponding Monthly EM&A report.
- 2.1.3 The monitoring data of 24-hr TSP and 1 hour TSP are summarized in **Table 2.1**. Detailed monitoring data are presented in the appendices of the corresponding Monthly EM&A report.