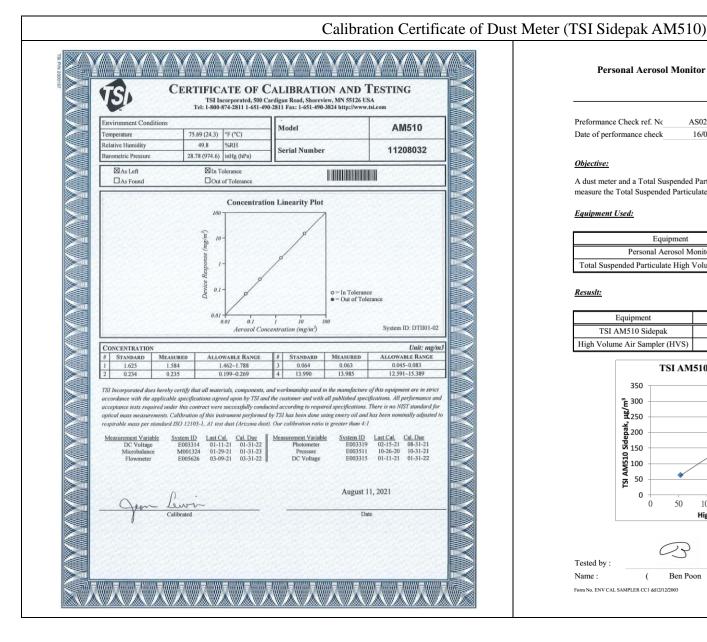

|
| 6-Cell AA-size<br>Alkaline Pack***<br>(P/N 801708 or<br>801736 with six<br>user-supplied<br>AA cells) | N/A                   | No                         | 22.5                             |

\*Of a fully depleted battery

\*\*All dust plugs and dust gaskets must be installed.

\*\*\*Using Energizer AA-size, E91 alkaline batteries.

#### **Battery Level Indicator**

The Smart Battery Management System™ technology utilizes a built-in "gauge" in the SidePak™ battery packs. The gauge monitors battery capacity and calculates run time information by dividing capacity of the battery (mAH) by the instantaneous current consumed by the instrument (mA). This calculation is correct for current operating conditions and can change due to current (mA) consumption or changes in battery capacity.





#### Personal Aerosol Monitor Performance check with High Volume Sampler

| Preformance Check ref. No | AS0210818-4 | Report Issue Date | 18/08/2021 |  |
|---------------------------|-------------|-------------------|------------|--|
| Date of performance check | 16/08/2021  |                   |            |  |

#### Objective:

A dust meter and a Total Suspended Particulate High Volume Air Sampler (HVS) were placed together to measure the Total Suspended Particulate (TSP) concentrations simultaneously to check the performance.

#### Equipment Used:

| Equipment                                           | Manufacturer and Model | Serial Number |
|-----------------------------------------------------|------------------------|---------------|
| Personal Aerosol Monitor