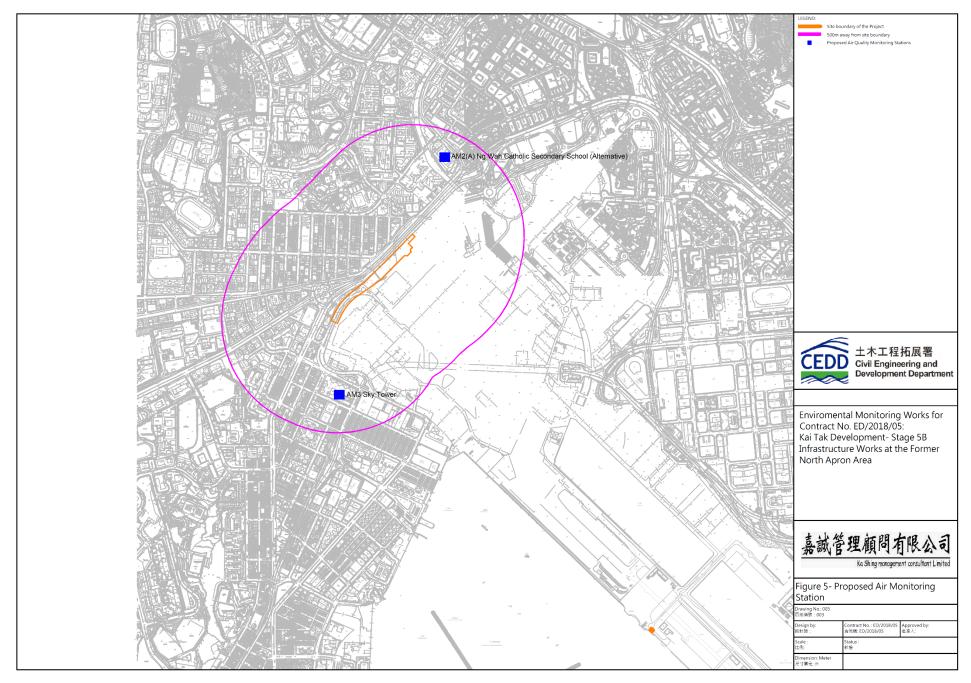

# Air Quality

- 2.1.1 The schedule of air quality monitoring in reporting month is provided in the appendices of the corresponding Monthly EM&A report.
- 2.1.2 The weather conditions during the monitoring are provided in the appendices of the corresponding Monthly EM&A report.
- 2.1.3 The monitoring data of 24-hr TSP and 1 hour TSP are summarized in **Table 2.1**. Detailed monitoring data are presented in the appendices of the corresponding Monthly EM&A report.

Table 2.1 Summary of 24-hr and 1 hour TSP Monitoring Results

| Parameter                | Monitoring<br>Station   | Average<br>(µg/m³)   | Range<br>(µg/ m³) | Action Level<br>(µg/ m³) | Limit Level<br>(µg/ m³) |
|--------------------------|-------------------------|----------------------|-------------------|--------------------------|-------------------------|
| Contract No.             | KL/2014/01:             |                      |                   |                          |                         |
| N.A (No air qu           | uality monitoring is re | quired for the Proje | ect)              |                          |                         |
| Contract No.             | KL/2015/02:             |                      |                   |                          |                         |
| 1-hr TSP                 | AM2                     | 39.1                 | 19.0 – 66.0       | 346                      | 500                     |
| 24-hr TSP                | AM2(A)                  | 84.6                 | 44.1 – 125.6      | 157                      | 260                     |
| Contract No.             | ED/2018/01:             |                      |                   |                          |                         |
|                          | AM3                     | 75                   | 26 – 93           | 182                      | 260                     |
| 24-hr TSP                | AM4(A)                  | 70                   | 22 – 90           | 187                      |                         |
|                          | AM7                     | 80                   | 24 – 109          | 181                      |                         |
|                          | AM3                     | 56                   | 21 – 82           | 297                      |                         |
| 1-hr TSP                 | AM4(A)                  | 58                   | 26 – 73           | 326                      | 500                     |
|                          | AM7                     | 65                   | 23 – 96           | 315                      |                         |
| Contract No. ED/2018/05: |                         |                      |                   |                          |                         |
| 24-hr TSP                | AM2(A)                  | 72                   | 25 – 104          | 175                      | 000                     |
|                          | AM3                     | 75                   | 26 – 93           | 172                      | 260                     |
| 1-hr TSP                 | AM2(A)                  | 54                   | 20 – 88           | 302                      | F00                     |
|                          | AM3                     | 56                   | 21 – 82           | 301                      | 500                     |