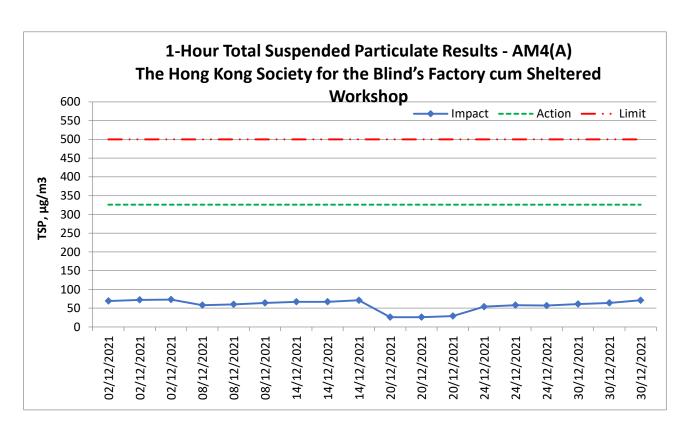

Table 2.1 Summary of 24-hr and 1 hour TSP Monitoring Results

| Parameter                | Monitoring<br>Station   | Average<br>(µg/m³)   | Range<br>(µg/ m³) | Action Level<br>(µg/ m³) | Limit Level<br>(µg/ m³) |
|--------------------------|-------------------------|----------------------|-------------------|--------------------------|-------------------------|
| Contract No.             | KL/2014/01:             |                      |                   |                          |                         |
| N.A (No air qu           | uality monitoring is re | quired for the Proje | ect)              |                          |                         |
| Contract No.             | KL/2015/02:             |                      |                   |                          |                         |
| 1-hr TSP                 | AM2                     | 39.1                 | 19.0 – 66.0       | 346                      | 500                     |
| 24-hr TSP                | AM2(A)                  | 84.6                 | 44.1 – 125.6      | 157                      | 260                     |
| Contract No.             | ED/2018/01:             |                      |                   |                          |                         |
|                          | AM3                     | 75                   | 26 – 93           | 182                      | 260                     |
| 24-hr TSP                | AM4(A)                  | 70                   | 22 – 90           | 187                      |                         |
|                          | AM7                     | 80                   | 24 – 109          | 181                      |                         |
|                          | AM3                     | 56                   | 21 – 82           | 297                      |                         |
| 1-hr TSP                 | AM4(A)                  | 58                   | 26 – 73           | 326                      | 500                     |
|                          | AM7                     | 65                   | 23 – 96           | 315                      |                         |
| Contract No. ED/2018/05: |                         |                      |                   |                          |                         |
| 24-hr TSP                | AM2(A)                  | 72                   | 25 – 104          | 175                      | 000                     |
|                          | AM3                     | 75                   | 26 – 93           | 172                      | 260                     |
| 1-hr TSP                 | AM2(A)                  | 54                   | 20 – 88           | 302                      | F00                     |
|                          | AM3                     | 56                   | 21 – 82           | 301                      | 500                     |

- 2.1.4 No Action / Limit Level exceedance was recorded for 24-hr TSP monitoring in the reporting month.
- 2.1.5 No Action / Limit Level exceedance was recorded for 1-hr TSP monitoring in the reporting month.
- 2.1.6 The monitoring data of 24-hr TSP was compared with the EIA predictions are presented in the appendices of the corresponding Monthly EM&A report.
- 2.1.7 The Event and Action Plan for air quality is given in the appendices of the corresponding Monthly EM&A report.