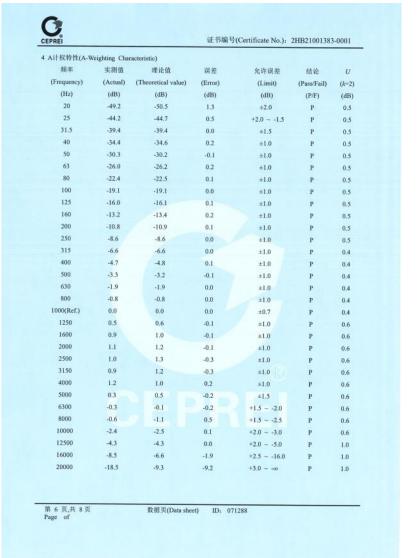

Table 2.1 Summary of 24-hr and 1 hour TSP Monitoring Results

| Parameter                | Monitoring<br>Station   | Average<br>(µg/m³)   | Range<br>(µg/ m³) | Action Level<br>(µg/ m³) | Limit Level<br>(µg/ m³) |
|--------------------------|-------------------------|----------------------|-------------------|--------------------------|-------------------------|
| Contract No.             | KL/2014/01:             |                      |                   |                          |                         |
| N.A (No air qu           | uality monitoring is re | quired for the Proje | ect)              |                          |                         |
| Contract No.             | KL/2015/02:             |                      |                   |                          |                         |
| 1-hr TSP                 | AM2                     | 39.1                 | 19.0 – 66.0       | 346                      | 500                     |
| 24-hr TSP                | AM2(A)                  | 84.6                 | 44.1 – 125.6      | 157                      | 260                     |
| Contract No.             | ED/2018/01:             |                      |                   |                          |                         |
|                          | AM3                     | 75                   | 26 – 93           | 182                      | 260                     |
| 24-hr TSP                | AM4(A)                  | 70                   | 22 – 90           | 187                      |                         |
|                          | AM7                     | 80                   | 24 – 109          | 181                      |                         |
|                          | AM3                     | 56                   | 21 – 82           | 297                      |                         |
| 1-hr TSP                 | AM4(A)                  | 58                   | 26 – 73           | 326                      | 500                     |
|                          | AM7                     | 65                   | 23 – 96           | 315                      |                         |
| Contract No. ED/2018/05: |                         |                      |                   |                          |                         |
| 24-hr TSP                | AM2(A)                  | 72                   | 25 – 104          | 175                      | 000                     |
|                          | AM3                     | 75                   | 26 – 93           | 172                      | 260                     |
| 1-hr TSP                 | AM2(A)                  | 54                   | 20 – 88           | 302                      | F00                     |
|                          | AM3                     | 56                   | 21 – 82           | 301                      | 500                     |