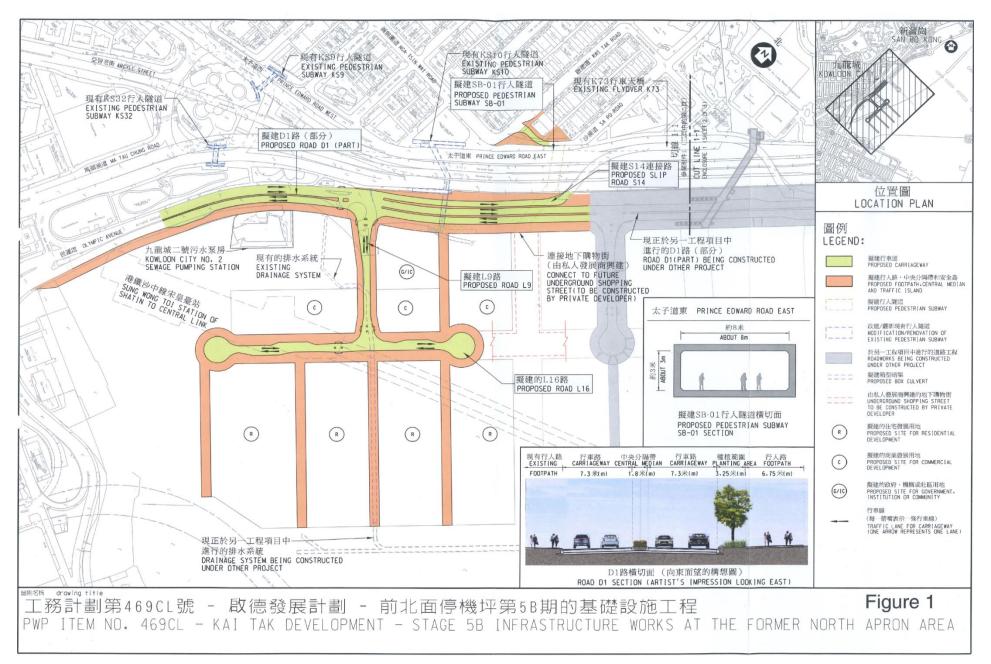

hour TSP monitoring was conducted as scheduled in the reporting month. No Action/Limit Level exceedance was recorded.
- 8.3 24-hour TSP monitoring was conducted as scheduled in the reporting month. No Action/Limit Level exceedance was recorded.
- 8.4 Construction noise monitoring was conducted as scheduled in the reporting month. No Action/Limit Level exceedance was recorded.
- 8.5 No complaint was received in the reporting month.
- 8.6 No notification of summons and successful prosecutions was received in the reporting month.
- 8.7 Based on the site inspection and audits, impact air quality and noise monitoring results, it was considered that the mitigation measures were effective to control the potential environmental impacts from the Project during the reporting period.

# **Figures**



Figure 1 – Proposed works of Contract No. ED/2018/05



Figure 2 – Proposed works of Contract No. ED/2018/05



Figure 3 – D1 Road Site Layout Plan



Figure 4 – Site Layout Plan



Figure 5 – Air Quality Monitoring Stations



Figure 6 – Noise Monitoring Stations

# Appendix A – Organization Chart of EM&A Team



Link of communication

# **Appendix B – Construction Programme**









Critical Milestone Critical Work



**WORKS PROGRAMME** (Page 4 of 5)

| Date      | Revision   | Checked | Approv |
|-----------|------------|---------|--------|
| 21-Aug-20 | Revision 1 | LC      | GC     |
| 10-Oct-20 | Revision 2 | LC      | GC     |
| 18-Nov-20 | Revision 3 | LC      | GC     |
|           |            |         |        |







Critical Work





| ED/2018/05 Kai Tak Development -