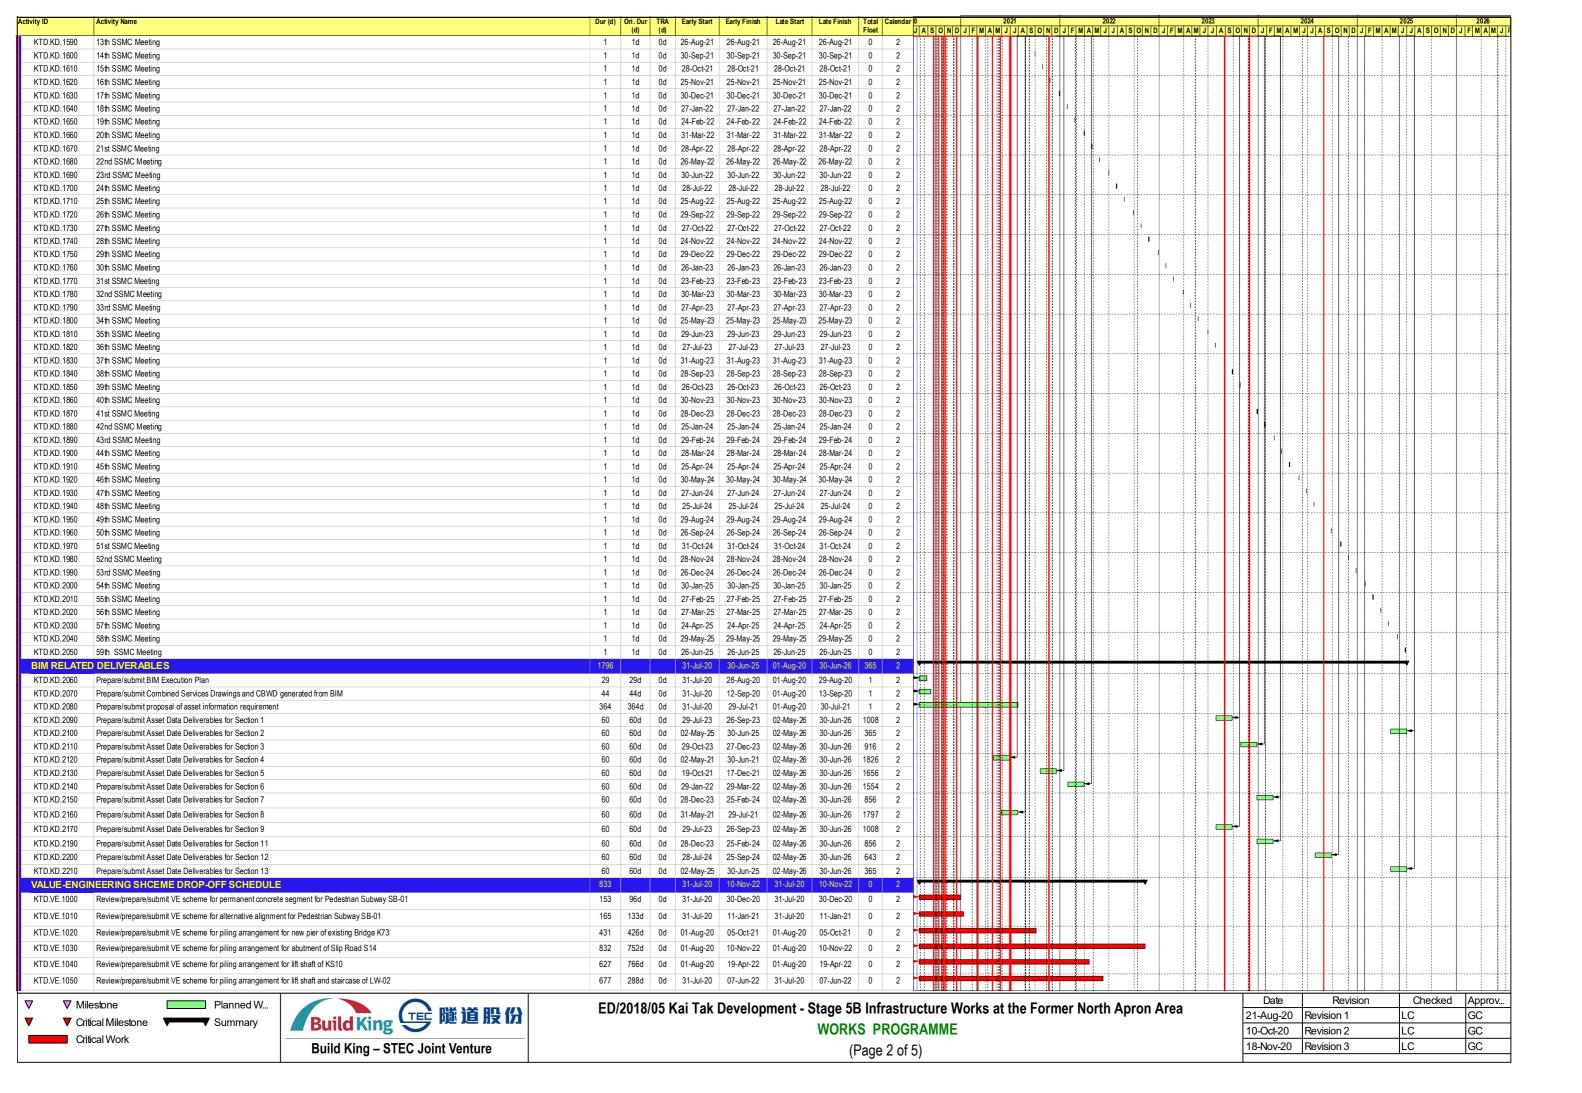

#### 1.3 Summary of Construction Programme and Activities

- 1.3.1 The construction programme of each Contract is summarized in the appendices of the corresponding Monthly EM&A report.
- 1.3.2 The major construction activities undertaken in the reporting month are summarized as follow:

#### Contract No. ED/2018/05:

- Underground utility diversion works and pillar box relocation works at Sa Po Road
- Bored pile works for landscape elevated walkway LW-02
- Sheetpile installation at launching shaft for subway SB-01
- Drainage works for Pedestrian Street No. 1, No. 2 & No. 3
- Construction of Crowd Dispersal Route
- Twin rising mains diversion works

#### Contract No. ED/2018/05:

- Advance works for traffic diversion at Sa Po Road
- Bored pile works for landscape elevated walkway
- Pre-drilling work for S14
- Drainage works for Pedestrian Street No. 1, No. 2 & No.3
- Construction of Crowd Dispersal Route
- Rising main construction
- Sheet pile installation for launching shaft of SB-01