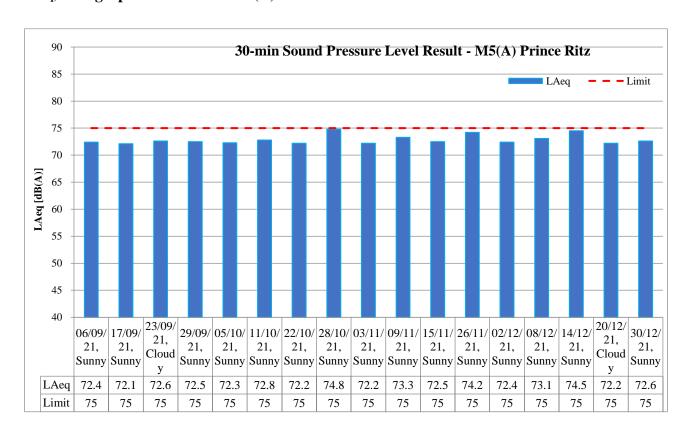

Table 2.2 Summary of Noise Impact Monitoring Results

| Monitoring<br>Stations   | Construction Noise Level<br>Leq <sub>(30min)</sub> dB(A)<br>(Range) | Action Level            | Limit Level<br>dB (A) |
|--------------------------|---------------------------------------------------------------------|-------------------------|-----------------------|
| Contract No. KL/2014/01: |                                                                     |                         |                       |
| (No Construction noise m |                                                                     | NA                      |                       |
| Contract No. KL/2015/02: |                                                                     |                         |                       |
| M3(A)                    | 67.6 – 74.5 #                                                       | When one                | 75                    |
| M4                       | 72.1 – 74.1 #                                                       |                         | 70*                   |
| M5(C)                    | 73.1 – 74.8 #                                                       | documented complaint is | 75                    |
| Contract No. ED/2018/01: | received.                                                           |                         |                       |
| M11                      | 67.1 – 68.1                                                         |                         | 75                    |
| M12                      | 63.8 – 65.9                                                         |                         | 75                    |
| Contract No. ED/2018/05: |                                                                     |                         |                       |
| M4(A)                    | 69.4 – 71.0                                                         |                         | 75                    |
| M5(A)                    | 72.2 – 74.5                                                         |                         | 75                    |