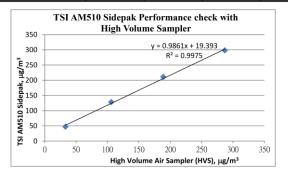

Table 2.1 Summary of 24-hr and 1 hour TSP Monitoring Results

| Parameter                | Monitoring<br>Station   | Average<br>(µg/m³)   | Range<br>(µg/ m³) | Action Level<br>(µg/ m³) | Limit Level<br>(µg/ m³) |
|--------------------------|-------------------------|----------------------|-------------------|--------------------------|-------------------------|
| Contract No.             | KL/2014/01:             |                      |                   |                          |                         |
| N.A (No air qu           | uality monitoring is re | quired for the Proje | ect)              |                          |                         |
| Contract No.             | KL/2015/02:             |                      |                   |                          |                         |
| 1-hr TSP                 | AM2                     | 39.1                 | 19.0 – 66.0       | 346                      | 500                     |
| 24-hr TSP                | AM2(A)                  | 84.6                 | 44.1 – 125.6      | 157                      | 260                     |
| Contract No.             | ED/2018/01:             |                      |                   |                          |                         |
|                          | AM3                     | 75                   | 26 – 93           | 182                      | 260                     |
| 24-hr TSP                | AM4(A)                  | 70                   | 22 – 90           | 187                      |                         |
|                          | AM7                     | 80                   | 24 – 109          | 181                      |                         |
|                          | AM3                     | 56                   | 21 – 82           | 297                      |                         |
| 1-hr TSP                 | AM4(A)                  | 58                   | 26 – 73           | 326                      | 500                     |
|                          | AM7                     | 65                   | 23 – 96           | 315                      |                         |
| Contract No. ED/2018/05: |                         |                      |                   |                          |                         |
| 24-hr TSP                | AM2(A)                  | 72                   | 25 – 104          | 175                      | 000                     |
|                          | AM3                     | 75                   | 26 – 93           | 172                      | 260                     |
| 1-hr TSP                 | AM2(A)                  | 54                   | 20 – 88           | 302                      | F00                     |
|                          | AM3                     | 56                   | 21 – 82           | 301                      | 500                     |