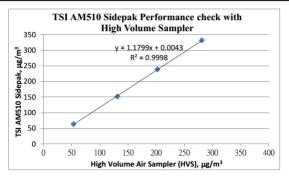

gether to measure the Total Suspended Particulate (TSP) concentrations simultaneously to check the performance.

#### Equipment Used:

| Equipment                                           | Manufacturer and Model | Serial Number |
|-----------------------------------------------------|------------------------|---------------|
| Personal Aerosol Monitor                            | TSI AM510 Sidepak      | 11208032      |
| Total Suspended Particulate High Volume Air Sampler | GS2310                 | 10346         |

#### Resustt:

| Equipment                     |    | Measurement |     |     |
|-------------------------------|----|-------------|-----|-----|
| TSI AM510 Sidepak 64          |    | 152         | 239 | 332 |
| High Volume Air Sampler (HVS) | 53 | 131         | 202 | 281 |







#### Personal Aerosol Monitor Performance check with High Volume Sampler

| Preformance Check ref. No | AS0210625-1 | Report Issue Date | 25/06/2021 |  |
|---------------------------|-------------|-------------------|------------|--|
| Date of performance check | 22/06/2021  |                   |            |  |

#### Objective:

A dust meter and a Total Suspended Particulate High Volume Air Sampler (HVS) were placed together to measure the Total Suspended Particulate (TSP) concentrations simultaneously to check the performance.

#### Equipment Used:

| Equipment                                           | Manufacturer and Model | Serial Number |
|-----------------------------------------------------|------------------------|---------------|
| Personal Aerosol Monitor