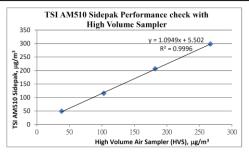

Table 2.1 Summary of 24-hr and 1 hour TSP Monitoring Results

| Parameter                | Monitoring<br>Station   | Average<br>(µg/m³)   | Range<br>(µg/ m³) | Action Level<br>(µg/ m³) | Limit Level<br>(µg/ m³) |
|--------------------------|-------------------------|----------------------|-------------------|--------------------------|-------------------------|
| Contract No.             | KL/2014/01:             |                      |                   |                          |                         |
| N.A (No air qu           | uality monitoring is re | quired for the Proje | ect)              |                          |                         |
| Contract No.             | KL/2015/02:             |                      |                   |                          |                         |
| 1-hr TSP                 | AM2                     | 39.1                 | 19.0 – 66.0       | 346                      | 500                     |
| 24-hr TSP                | AM2(A)                  | 84.6                 | 44.1 – 125.6      | 157                      | 260                     |
| Contract No.             | ED/2018/01:             |                      |                   |                          |                         |
|                          | AM3                     | 75                   | 26 – 93           | 182                      | 260                     |
| 24-hr TSP                | AM4(A)                  | 70                   | 22 – 90           | 187                      |                         |
|                          | AM7                     | 80                   | 24 – 109          | 181                      |                         |
|                          | AM3                     | 56                   | 21 – 82           | 297                      |                         |
| 1-hr TSP                 | AM4(A)                  | 58                   | 26 – 73           | 326                      | 500                     |
|                          | AM7                     | 65                   | 23 – 96           | 315                      |                         |
| Contract No. ED/2018/05: |                         |                      |                   |                          |                         |
| 24-hr TSP                | AM2(A)                  | 72                   | 25 – 104          | 175                      | 000                     |
|                          | AM3                     | 75                   | 26 – 93           | 172                      | 260                     |
| 1-hr TSP                 | AM2(A)                  | 54                   | 20 – 88           | 302                      | F00                     |
|                          | AM3                     | 56                   | 21 – 82           | 301                      | 500                     |