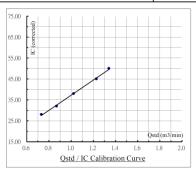

|
| 13        | 6.20             | 1.228                    | 45.0      | 45.05         |
| 10        | 4.30             | 1.023                    | 38.0      | 38.04         |
| 7         | 3.10             | 0.869                    | 32.0      | 32.03         |
| 5         | 2.20             | 0.732                    | 28.0      | 28.03         |

Subsequent calculation of sampler flow

| Method           | Calibration equation                                               | Slope, m | Intercept, b | Corr. coeff., r |
|------------------|--------------------------------------------------------------------|----------|--------------|-----------------|
| Dickson recorder | Qstd = 1 / m1 [ (1) ( Sqrt (( Pav / 760 ) ( 298 / Tav ) ) ) - b1 ] | 36.144   | 1.1009       | 0.9987          |



Calibration curve requirements: (A). r > 0.990; (B). At least 3 Qstd numbers are in the TSP range (1.1 - 1.7 m3 / min).

 $\begin{array}{ll} Remark: & Qstd \ (\ m^3 \ / \ min \ ) = 1/m \ [\ Sqrt \ (\ H_2O \ (\ Pa \ / \ 760 \ ) \ (\ 298 \ / \ Ta \ ) \ ) - b \ ]. \\ \\ IC \ (\ corrected \ ) = I \ [\ Sqrt \ (\ (\ Pa \ / \ 760 \ ) \ (\ 298 \ / \ Ta \ ) \ ]. \\ \end{array}$ 

FLOW (corrected) = Sqrt (FLOW (mano) (Pa / 760) (298 / Ta)).

Calibrated by: Checked by: Wong Yin Tong

Name: ( Poon Tsz Wing ) Name: ( Wong Yin Tong )

Form No. INS-HVS-CAL dd 16 01 2020

#### Calibration Certificate for Calibrator Environmental Certificate of Calibration RECALIBRATION DUE DATE: June 1, 2022 Calibration Certification Information Cal. Date: June 1, 2021 Rootsmeter S/N: 438320 Ta: 292 Operator: Jim Tisch