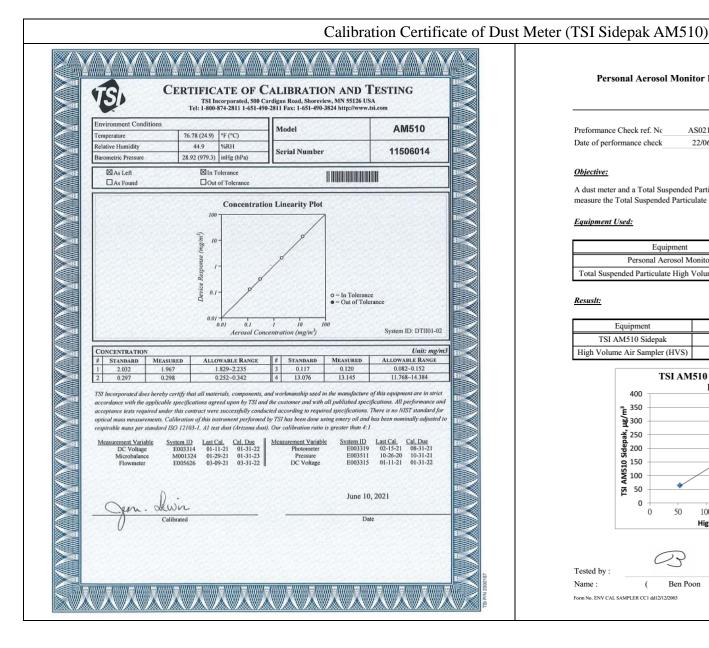

Table 2.1 Summary of 24-hr and 1 hour TSP Monitoring Results

| Parameter                | Monitoring<br>Station   | Average<br>(µg/m³)   | Range<br>(µg/ m³) | Action Level<br>(µg/ m³) | Limit Level<br>(µg/ m³) |
|--------------------------|-------------------------|----------------------|-------------------|--------------------------|-------------------------|
| Contract No.             | KL/2014/01:             |                      |                   |                          |                         |
| N.A (No air qu           | uality monitoring is re | quired for the Proje | ect)              |                          |                         |
| Contract No.             | KL/2015/02:             |                      |                   |                          |                         |
| 1-hr TSP                 | AM2                     | 39.1                 | 19.0 – 66.0       | 346                      | 500                     |
| 24-hr TSP                | AM2(A)                  | 84.6                 | 44.1 – 125.6      | 157                      | 260                     |
| Contract No.             | ED/2018/01:             |                      |                   |                          |                         |
|                          | AM3                     | 75                   | 26 – 93           | 182                      | 260                     |
| 24-hr TSP                | AM4(A)                  | 70                   | 22 – 90           | 187                      |                         |
|                          | AM7                     | 80                   | 24 – 109          | 181                      |                         |
|                          | AM3                     | 56                   | 21 – 82           | 297                      |                         |
| 1-hr TSP                 | AM4(A)                  | 58                   | 26 – 73           | 326                      | 500                     |
|                          | AM7                     | 65                   | 23 – 96           | 315                      |                         |
| Contract No. ED/2018/05: |                         |                      |                   |                          |                         |
| 24-hr TSP                | AM2(A)                  | 72                   | 25 – 104          | 175                      | 000                     |
|                          | AM3                     | 75                   | 26 – 93           | 172                      | 260                     |
| 1-hr TSP                 | AM2(A)                  | 54                   | 20 – 88           | 302                      | F00                     |
|                          | AM3                     | 56                   | 21 – 82           | 301                      | 500                     |