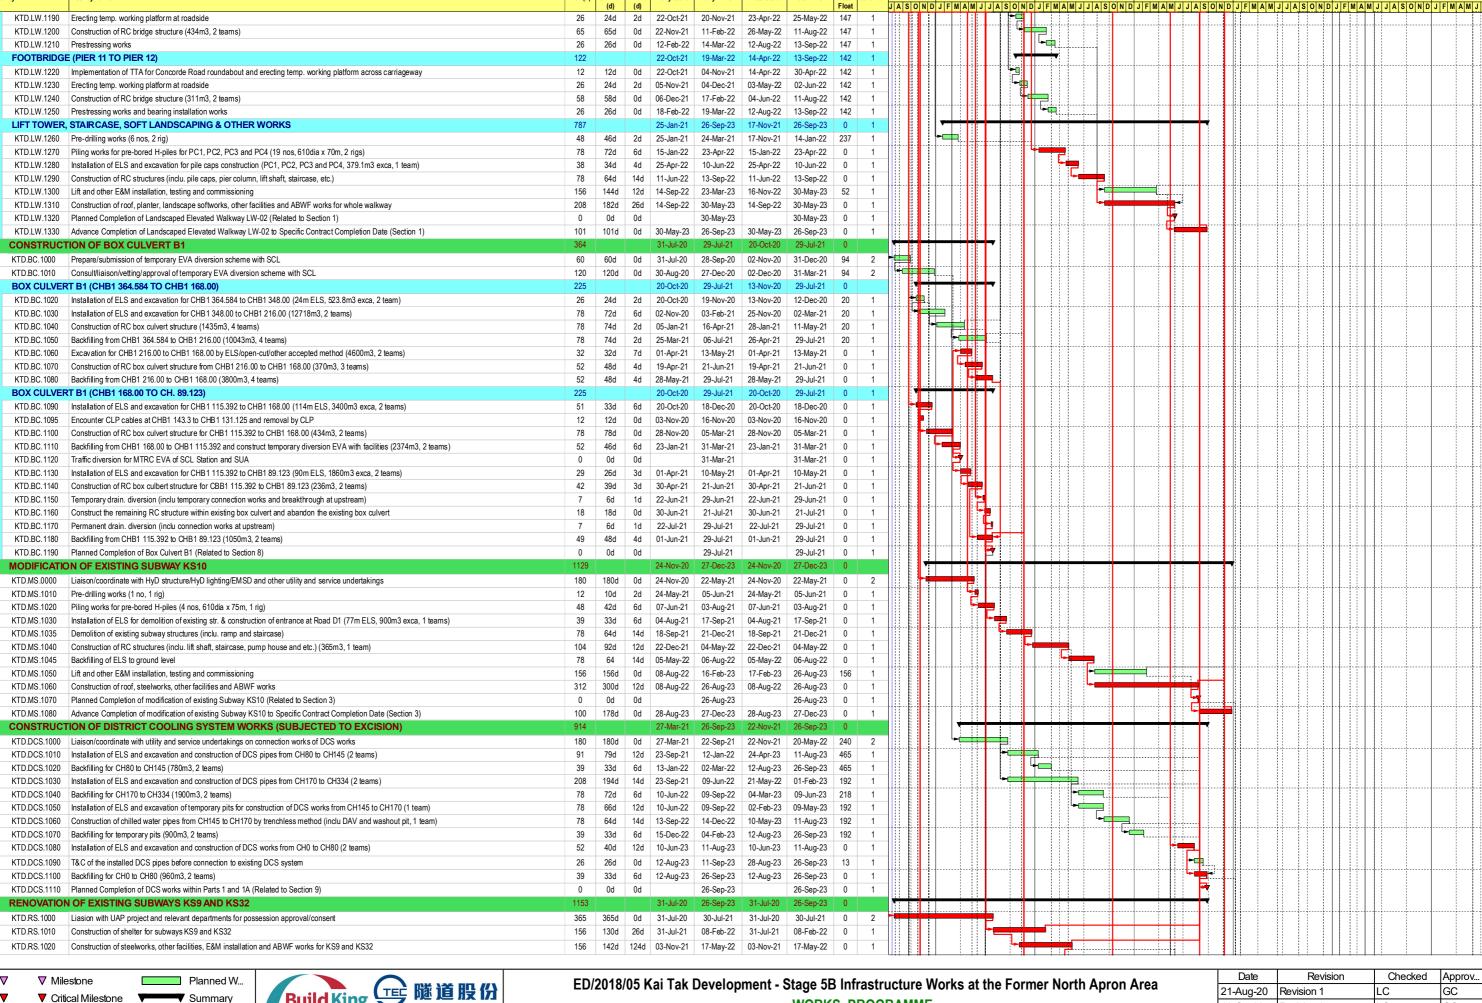

#### 1.3 Summary of Construction Programme and Activities

- 1.3.1 The construction programme of each Contract is summarized in the appendices of the corresponding Monthly EM&A report.
- 1.3.2 The major construction activities undertaken in the reporting month are summarized as follow:

#### Contract No. ED/2018/05:

- Underground utility diversion works and pillar box relocation works at Sa Po Road
- Bored pile works for landscape elevated walkway LW-02
- Sheetpile installation at launching shaft for subway SB-01
- Drainage works for Pedestrian Street No. 1, No. 2 & No. 3
- Construction of Crowd Dispersal Route
- Twin rising mains diversion works

#### Contract No. ED/2018/05:

- Advance works for traffic diversion at Sa Po Road
- Bored pile works for landscape elevated walkway
- Pre-drilling work for S14
- Drainage works for Pedestrian Street No. 1, No. 2 & No.3
- Construction of Crowd Dispersal Route
- Rising main construction
- Sheet pile installation for launching shaft of SB-01