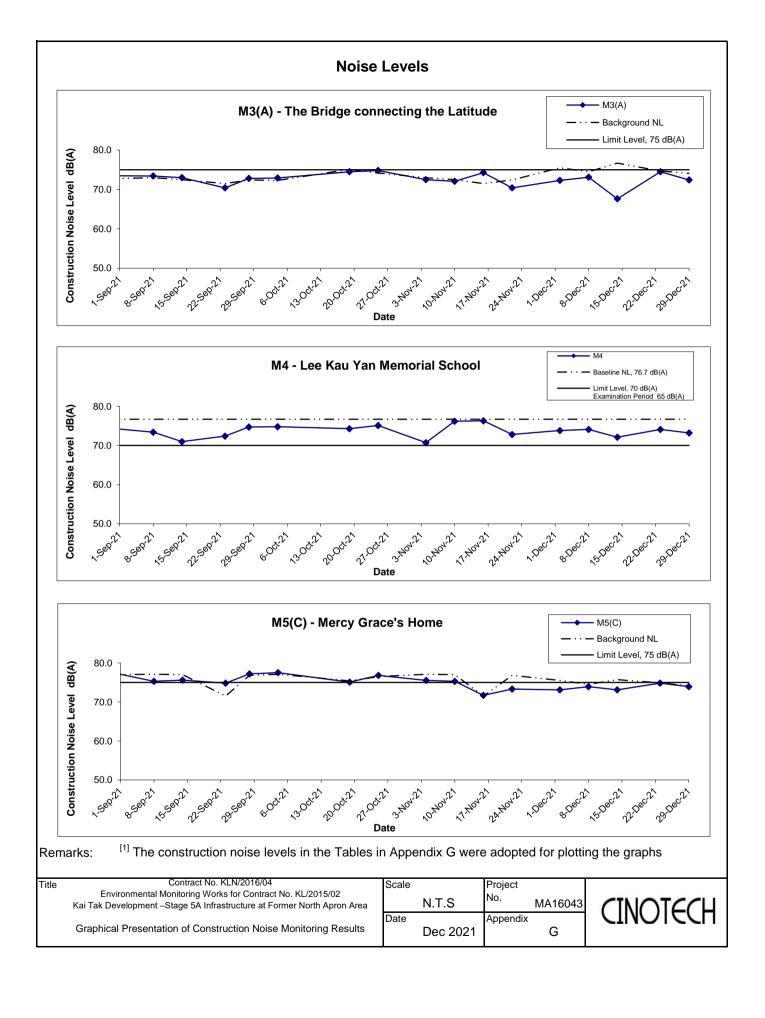

Table 2.2 Summary of Noise Impact Monitoring Results

| Monitoring<br>Stations   | Construction Noise Level<br>Leq <sub>(30min)</sub> dB(A)<br>(Range) | Action Level            | Limit Level<br>dB (A) |
|--------------------------|---------------------------------------------------------------------|-------------------------|-----------------------|
| Contract No. KL/2014/01: |                                                                     |                         |                       |
| (No Construction noise m |                                                                     | NA                      |                       |
| Contract No. KL/2015/02: |                                                                     |                         |                       |
| M3(A)                    | 67.6 – 74.5 #                                                       | When one                | 75                    |
| M4                       | 72.1 – 74.1 #                                                       |                         | 70*                   |
| M5(C)                    | 73.1 – 74.8 #                                                       | documented complaint is | 75                    |
| Contract No. ED/2018/01: | received.                                                           |                         |                       |
| M11                      | 67.1 – 68.1                                                         |                         | 75                    |
| M12                      | 63.8 – 65.9                                                         |                         | 75                    |
| Contract No. ED/2018/05: |                                                                     |                         |                       |
| M4(A)                    | 69.4 – 71.0                                                         |                         | 75                    |
| M5(A)                    | 72.2 – 74.5                                                         |                         | 75                    |

<sup>(\*)</sup> Noise Limit Level is 65 dB(A) during school examination periods.

- 2.1.10 The noise monitoring data was compared with the EIA predictions are presented in the appendices of the corresponding Monthly EM&A report.
- 2.1.11 No Action / Limit Level exceedance was recorded for noise monitoring in the reporting month.
- 2.1.12 The Event and Action Plan for noise is given in in the appendices of the corresponding Monthly EM&A report.

<sup>(&</sup>lt;sup>#</sup>) Measured noise level ≤ background / baseline noise level, detailed data refer to the corresponding Monthly EM&A report.

Fugro Development Centre, 5 Lok Yi Street, Tai Lam, Tuen Mun, N.T., Hong Kong. Tel : +852 2450 8233
Fax : +852 2450 6138
E-mail : matlab@fugro.com
Website : www.fugro.com