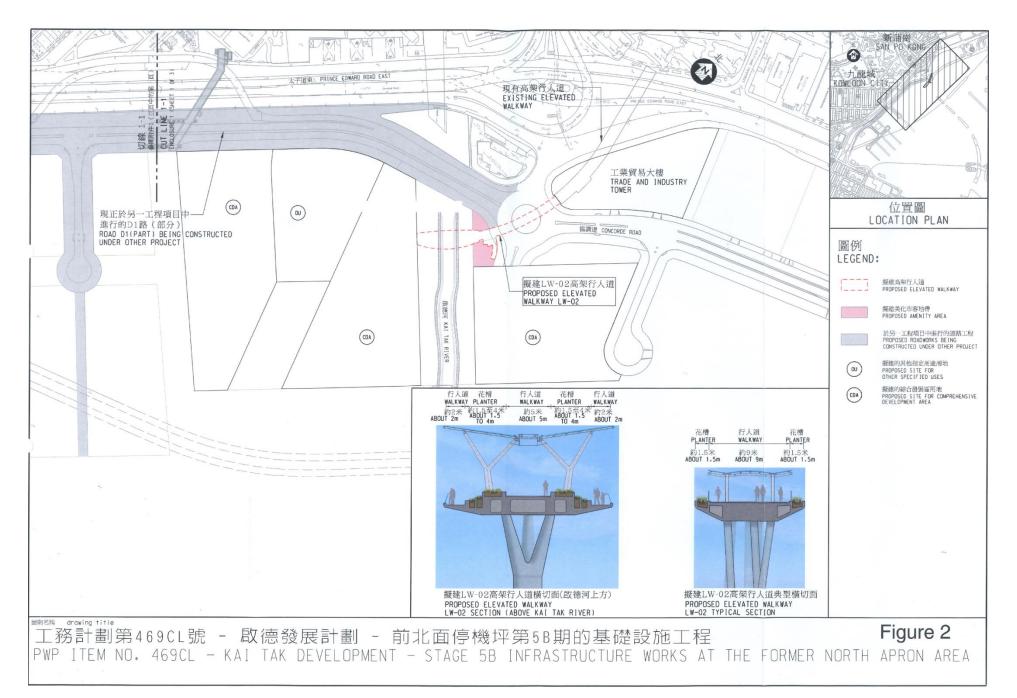

porting month. No Action/Limit Level exceedance was recorded.
- 8.3 24-hour TSP monitoring was conducted as scheduled in the reporting month. No Action/Limit Level exceedance was recorded.
- 8.4 Construction noise monitoring was conducted as scheduled in the reporting month. No Action/Limit Level exceedance was recorded.
- 8.5 No complaint was received in the reporting month.
- 8.6 No notification of summons and successful prosecutions was received in the reporting month.
- 8.7 Based on the site inspection and audits, impact air quality and noise monitoring results, it was considered that the mitigation measures were effective to control the potential environmental impacts from the Project during the reporting period.

# **Figures**



Figure 1 – Proposed works of Contract No. ED/2018/05



Figure 2 – Proposed works of Contract No. ED/2018/05



Figure 3 – D1 Road Site Layout Plan



Figure 4 – Site Layout Plan



Figure 5 – Air Quality Monitoring Stations



Figure 6 – Noise Monitoring Stations

# Appendix A – Organization Chart of EM&A Team



Link of communication

# **Appendix B – Construction Programme**









Critical Milestone Critical Work



**WORKS PROGRAMME** (Page 4 of 5)

| Date      | Revision   | Checked | Approv |
|-----------|------------|---------|--------|
| 21-Aug-20 | Revision 1 | LC      | GC     |
| 10-Oct-20 | Revision 2 | LC      | GC     |
| 18-Nov-20 | Revision 3 | LC      | GC     |
|           |            |         |        |







Critical Work





| ED/2018/05 Kai Tak Development - Stage 5B Infrastructure Works at the Former North Apron