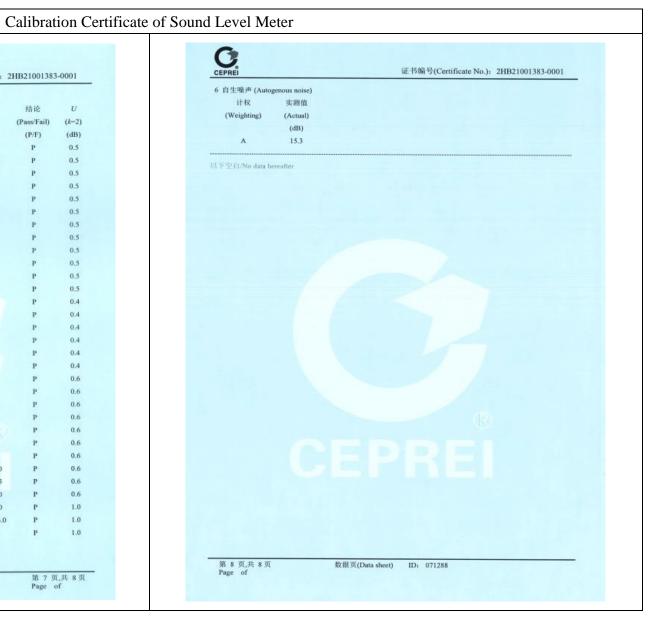

Table 2.2 Summary of Noise Impact Monitoring Results

| Monitoring<br>Stations   | Construction Noise Level<br>Leq <sub>(30min)</sub> dB(A)<br>(Range) | Action Level            | Limit Level<br>dB (A) |
|--------------------------|---------------------------------------------------------------------|-------------------------|-----------------------|
| Contract No. KL/2014/01: |                                                                     |                         |                       |
| (No Construction noise m |                                                                     | NA                      |                       |
| Contract No. KL/2015/02: |                                                                     |                         |                       |
| M3(A)                    | 67.6 – 74.5 #                                                       | When one                | 75                    |
| M4                       | 72.1 – 74.1 #                                                       |                         | 70*                   |
| M5(C)                    | 73.1 – 74.8 #                                                       | documented complaint is | 75                    |
| Contract No. ED/2018/01: | received.                                                           |                         |                       |
| M11                      | 67.1 – 68.1                                                         |                         | 75                    |
| M12                      | 63.8 – 65.9                                                         |                         | 75                    |
| Contract No. ED/2018/05: |                                                                     |                         |                       |
| M4(A)                    | 69.4 – 71.0                                                         |                         | 75                    |
| M5(A)                    | 72.2 – 74.5                                                         |                         | 75                    |

<sup>(\*)</sup> Noise Limit Level is 65 dB(A) during school examination periods.

- 2.1.10 The noise monitoring data was compared with the EIA predictions are presented in the appendices of the corresponding Monthly EM&A report.
- 2.1.11 No Action / Limit Level exceedance was recorded for noise monitoring in the reporting month.
- 2.1.12 The Event and Action Plan for noise is given in in the appendices of the corresponding Monthly EM&A report.