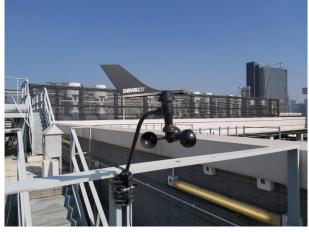

# Air Quality

- 2.1.1 The schedule of air quality monitoring in reporting month is provided in the appendices of the corresponding Monthly EM&A report.
- 2.1.2 The weather conditions during the monitoring are provided in the appendices of the corresponding Monthly EM&A report.
- 2.1.3 The monitoring data of 24-hr TSP and 1 hour TSP are summarized in **Table 2.1**. Detailed monitoring data are presented in the appendices of the corresponding Monthly EM&A report.

#### Noise

- 2.1.8 The schedule of noise monitoring in reporting month is provided in in the appendices of the corresponding Monthly EM&A report.
- 2.1.9 The noise monitoring data are summarized in **Table 2.2**. Detailed monitoring data are presented in the appendices of the corresponding Monthly EM&A report.