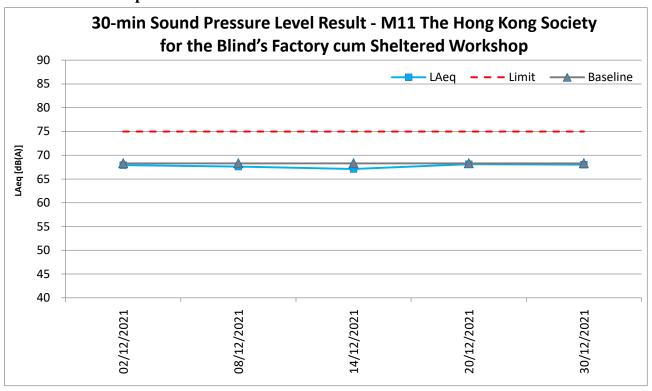

Table 2.2 Summary of Noise Impact Monitoring Results

| Monitoring<br>Stations   | Construction Noise Level<br>Leq <sub>(30min)</sub> dB(A)<br>(Range) | Action Level            | Limit Level<br>dB (A) |
|--------------------------|---------------------------------------------------------------------|-------------------------|-----------------------|
| Contract No. KL/2014/01: |                                                                     |                         |                       |
| (No Construction noise m |                                                                     | NA                      |                       |
| Contract No. KL/2015/02: |                                                                     |                         |                       |
| M3(A)                    | 67.6 – 74.5 #                                                       | When one                | 75                    |
| M4                       | 72.1 – 74.1 #                                                       |                         | 70*                   |
| M5(C)                    | 73.1 – 74.8 #                                                       | documented complaint is | 75                    |
| Contract No. ED/2018/01: | received.                                                           |                         |                       |
| M11                      | 67.1 – 68.1                                                         |                         | 75                    |
| M12                      | 63.8 – 65.9                                                         |                         | 75                    |
| Contract No. ED/2018/05: |                                                                     |                         |                       |
| M4(A)                    | 69.4 – 71.0                                                         |                         | 75                    |
| M5(A)                    | 72.2 – 74.5                                                         |                         | 75                    |

<sup>(\*)</sup> Noise Limit Level is 65 dB(A) during school examination periods.

- 2.1.10 The noise monitoring data was compared with the EIA predictions are presented in the appendices of the corresponding Monthly EM&A report.
- 2.1.11 No Action / Limit Level exceedance was recorded for noise monitoring in the reporting month.
- 2.1.12 The Event and Action Plan for noise is given in in the appendices of the corresponding Monthly EM&A report.

<sup>(&</sup>lt;sup>#</sup>) Measured noise level ≤ background / baseline noise level, detailed data refer to the corresponding Monthly EM&A report.

Fugro Development Centre, 5 Lok Yi Street, Tai Lam, Tuen Mun, N.T., Hong Kong. Tel : +852 2450 8233
Fax : +852 2450 6138
E-mail : matlab@fugro.com
Website : www.fugro.com