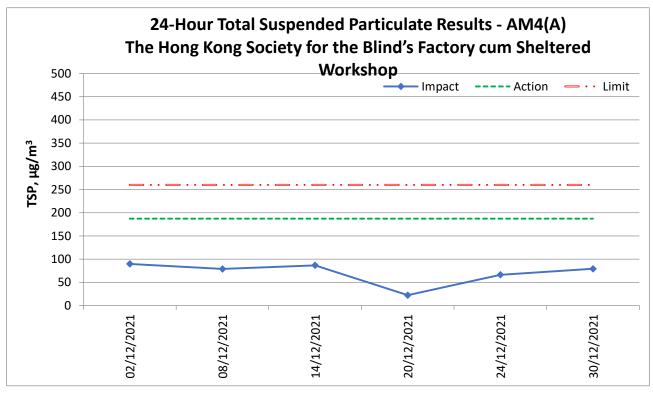

Table 2.1 Summary of 24-hr and 1 hour TSP Monitoring Results

| Parameter                | Monitoring<br>Station   | Average<br>(µg/m³)   | Range<br>(µg/ m³) | Action Level<br>(µg/ m³) | Limit Level<br>(µg/ m³) |
|--------------------------|-------------------------|----------------------|-------------------|--------------------------|-------------------------|
| Contract No.             | KL/2014/01:             |                      |                   |                          |                         |
| N.A (No air qu           | uality monitoring is re | quired for the Proje | ect)              |                          |                         |
| Contract No.             | KL/2015/02:             |                      |                   |                          |                         |
| 1-hr TSP                 | AM2                     | 39.1                 | 19.0 – 66.0       | 346                      | 500                     |
| 24-hr TSP                | AM2(A)                  | 84.6                 | 44.1 – 125.6      | 157                      | 260                     |
| Contract No.             | ED/2018/01:             |                      |                   |                          |                         |
|                          | AM3                     | 75                   | 26 – 93           | 182                      | 260                     |
| 24-hr TSP                | AM4(A)                  | 70                   | 22 – 90           | 187                      |                         |
|                          | AM7                     | 80                   | 24 – 109          | 181                      |                         |
|                          | AM3                     | 56                   | 21 – 82           | 297                      |                         |
| 1-hr TSP                 | AM4(A)                  | 58                   | 26 – 73           | 326                      | 500                     |
|                          | AM7                     | 65                   | 23 – 96           | 315                      |                         |
| Contract No. ED/2018/05: |                         |                      |                   |                          |                         |
| 24-hr TSP                | AM2(A)                  | 72                   | 25 – 104          | 175                      | 000                     |
|                          | AM3                     | 75                   | 26 – 93           | 172                      | 260                     |
| 1-hr TSP                 | AM2(A)                  | 54                   | 20 – 88           | 302                      | F00                     |
|                          | AM3                     | 56                   | 21 – 82           | 301                      | 500                     |

- 2.1.4 No Action / Limit Level exceedance was recorded for 24-hr TSP monitoring in the reporting month.
- 2.1.5 No Action / Limit Level exceedance was recorded for 1-hr TSP monitoring in the reporting month.
- 2.1.6 The monitoring data of 24-hr TSP was compared with the EIA predictions are presented in the appendices of the corresponding Monthly EM&A report.
- 2.1.7 The Event and Action Plan for air quality is given in the appendices of the corresponding Monthly EM&A report.