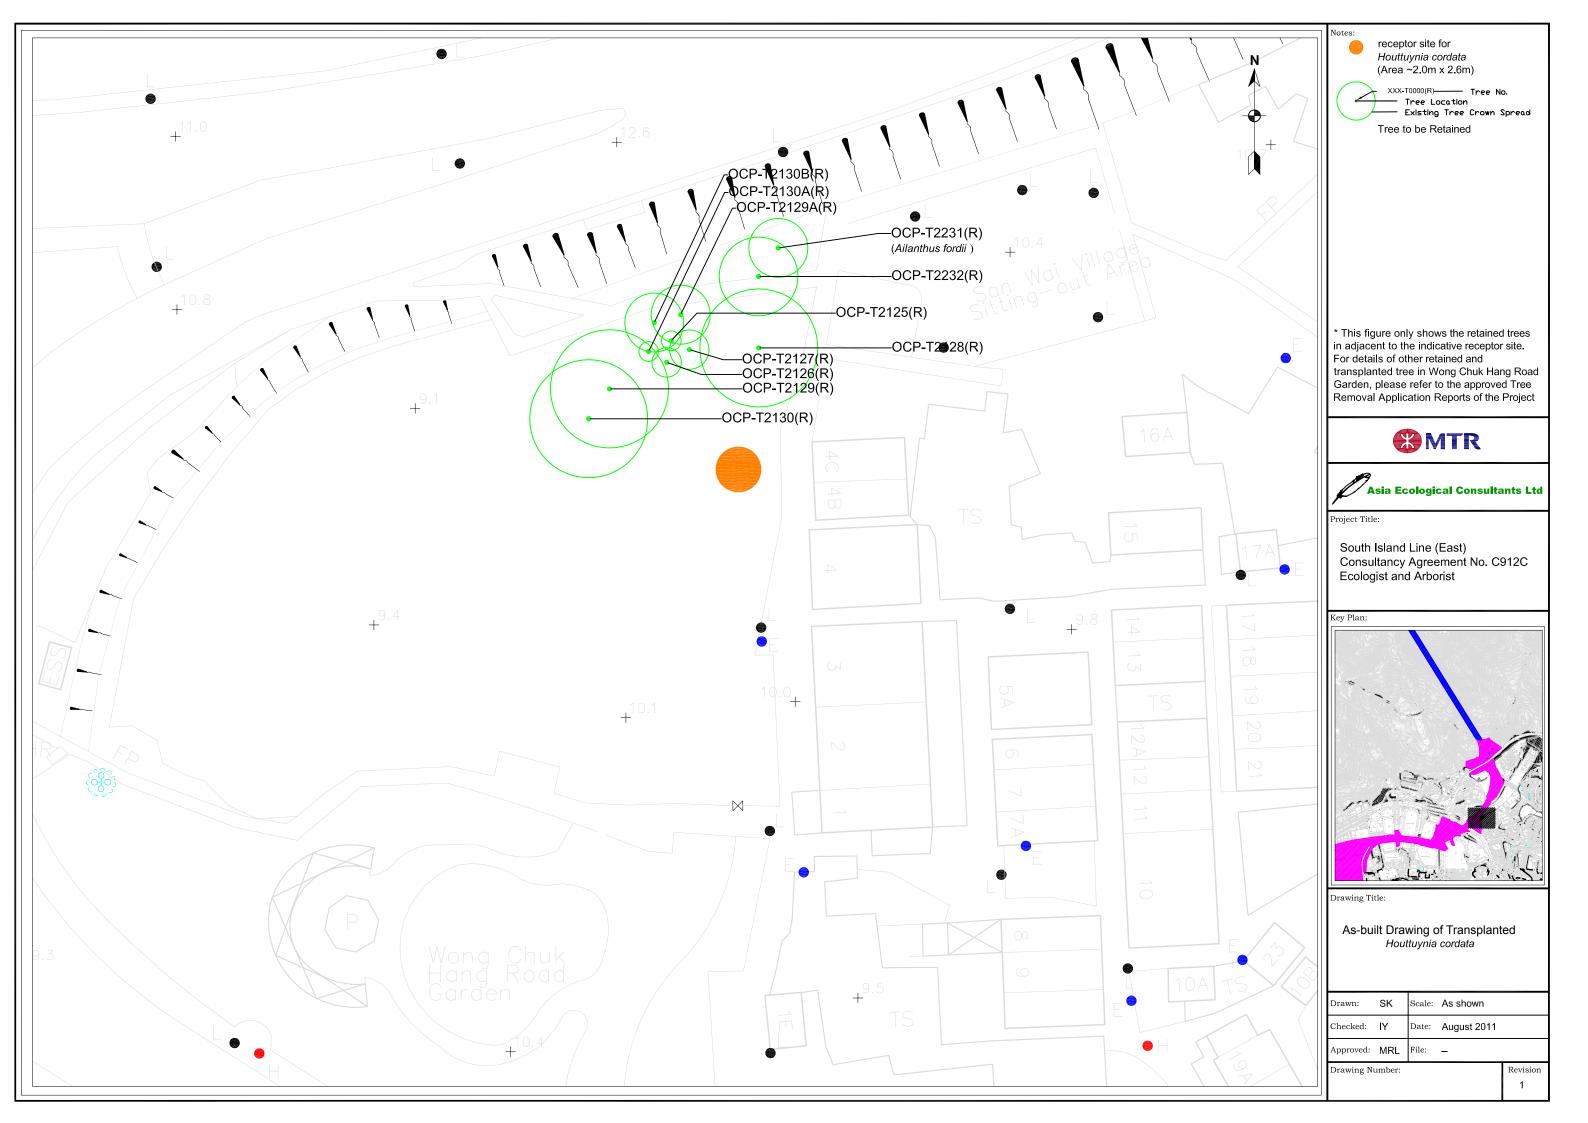

# As-built Drawing of Transplanting Works (Houttuynia cordata)

August 2011

| verified by.                      |
|-----------------------------------|
| Momas Clim                        |
| Thomas Chan                       |
| Independent Environmental Checker |
| Date:                             |
| 12 August 2011                    |

# As-built Drawing of Transplanting Works (Houttuynia cordata)

August 2011

Certified by:

Dr. Ælenn Frommer

Environmental Team Leader

Date:

2 AUG 2011

## As-built Drawing of Transplanting Works (Houttuynia cordata)

August 2011

| Prepared by:                         |
|--------------------------------------|
| Tola Um                              |
| Ida YU                               |
| Qualified Ecologist                  |
| LO Sai Cheung<br>Qualified Ecologist |
| Date:                                |

12 Aug 2011