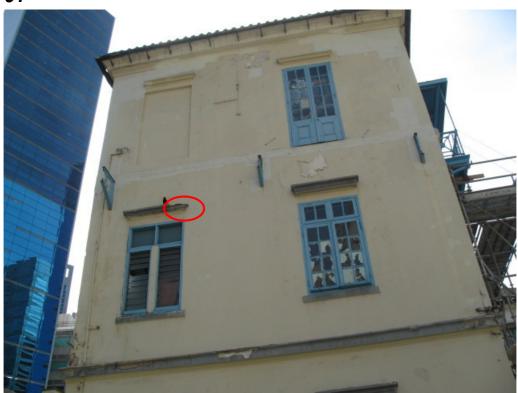

*02* 

Photo ex 02a – The balcony is damaged.

Photo ex 02b – The balcony is damaged.

Photo ex 03a – Water stain is found is at the canopy.

Photo ex 03b – Water stain is found at the canopy.

Photo ex 04a – The window flame is damaged.