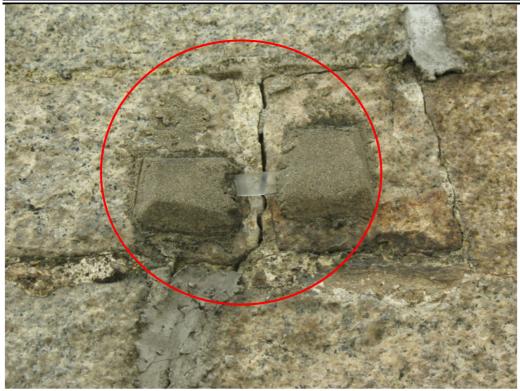

Photo ex 15b – Crack and water stain are found on the wall.

Photo ex 16a – Crack is found on the wall.

Photo ex 16b – Crack is found on the wall.

17

Photo ex 17a – Crack is found on the wall.

Photo ex 18a – Crack is found on the wall.