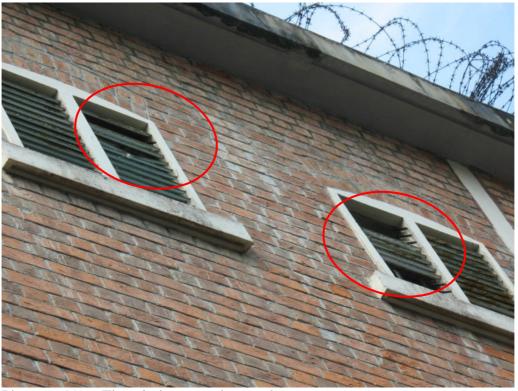

Photo ex 04b – The window flame is damaged.

Photo ex 05a – The wall is damaged.

Photo ex 05b – The wall is damaged.

Photo ex 06a – The wall is damaged.

Photo ex 06b – The wall is damaged.

Photo ex 07a – The window is damaged.