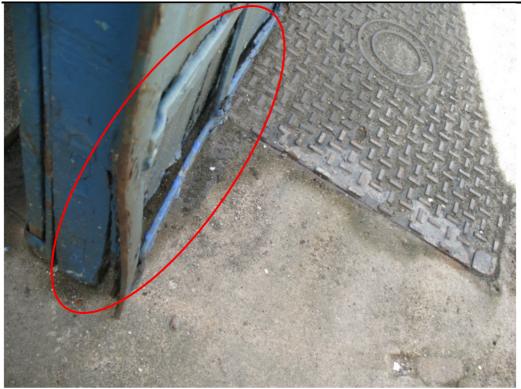

Photo ex 07b – The window is damaged.

Photo ex 08a – Corrosion is found on the gate.

Photo ex 08b – Corrosion is found on the gate.

Photo ex 09a – The wall is damaged.

Photo ex 09b – The wall is damaged.

10

Photo ex 13a – The wall is damaged.

Photo ex 13b – The wall is damaged.

Photo ex 14a – Corrosion is found on the gate.

Photo ex 14b – Corrosion is found on the gate.

Photo ex 15a – Crack and water stain are found on the wall.

Photo ex 18b – Crack is found on the wall.

Photo ex 19a – Corrosion is found on the gate.

Photo ex 19b – Corrosion is found on the gate.

Photo ex 20a – The wall is damaged and steel bar is exposed.

Photo ex 20b – The wall is damaged and steel bar is exposed.