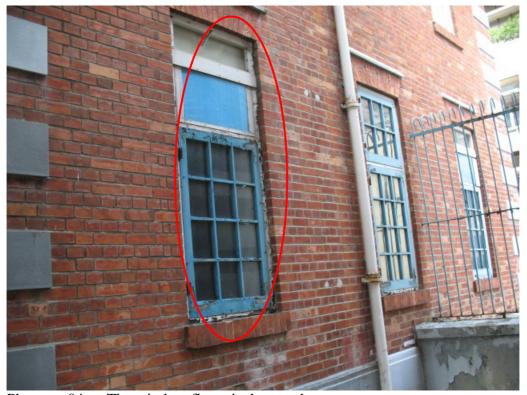

Photo ex 04b – The window flame is damaged.

Photo ex 05a – The wall is damaged.

Photo ex 05b – The wall is damaged.

Photo ex 06a – The wall is damaged.

Photo ex 06b – The wall is damaged.

Photo ex 07a – The window is damaged.