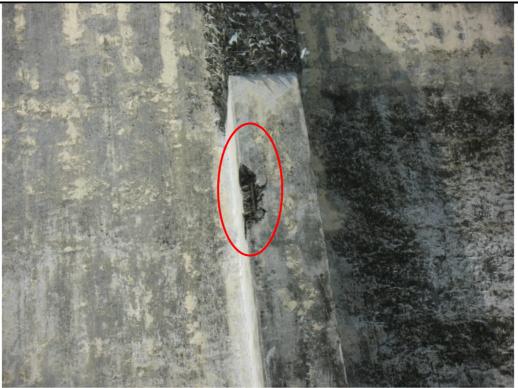

Photo ex 21a – Crack is found on the wall.

Photo ex 21b – Crack is found on the wall.

Photo ex 22a – The brick wall is damaged.

Photo ex 22b – The brickwork is damaged.

Photo ex 22c – The brickwork is damaged.

Photo ex 22d – The brick is chipped.

Photo ex 22e – The brickwork is damaged.

Photo ex 22f – Crack is found on the wall.

Photo ex 23a – The canopy is repaired.

24

Photo ex 24a – The notice plaque is damaged.