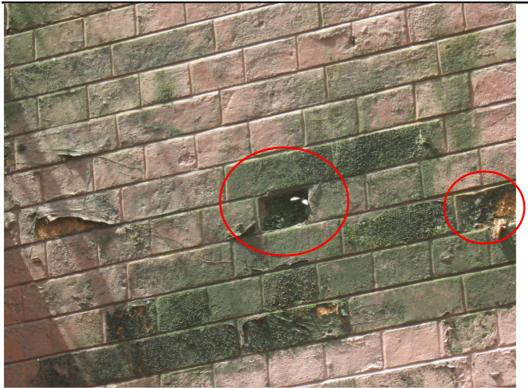

Photo ex 21a – Crack is found on the wall.

Photo ex 21b – Crack is found on the wall.

Photo ex 22a – The brick wall is damaged.

Photo ex 22b – The brickwork is damaged.

Photo ex 22c – The brickwork is damaged.

Photo ex 22d – The brick is chipped.

Photo ex 22e – The brickwork is damaged.

Photo ex 22f – Crack is found on the wall.

Photo ex 23a – The canopy is repaired.

24

Photo ex 24a – The notice plaque is damaged.