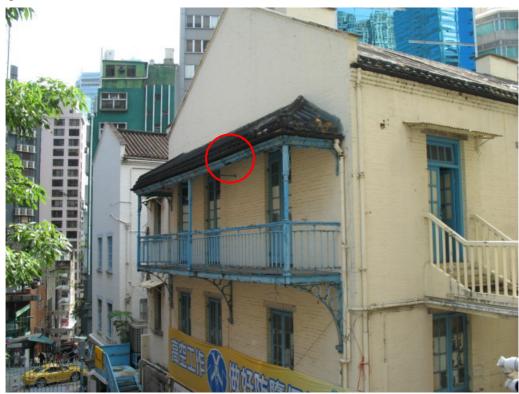

*02* 

Photo ex 02a – The balcony is damaged.

Photo ex 02b – The balcony is damaged.

Photo ex 03a – Water stain is found is at the canopy.

Photo ex 03b – Water stain is found at the canopy.

Photo ex 04a – The window flame is damaged.