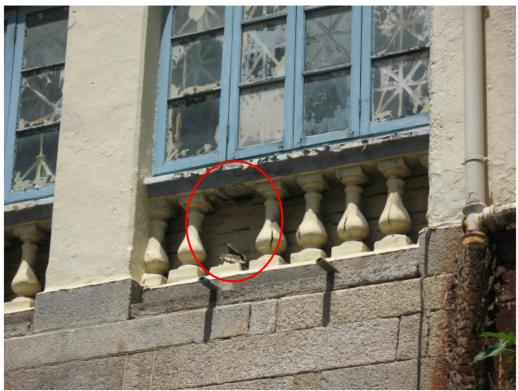

Photo ex 29a – Corrosion is found on the gate.

Photo ex 29b – Corrosion is found on the gate.

Photo ex 30a – Crack is found on the wall.

Photo ex 30b – Crack is found on the wall.

Photo ex 31a – One of the feature is missing.