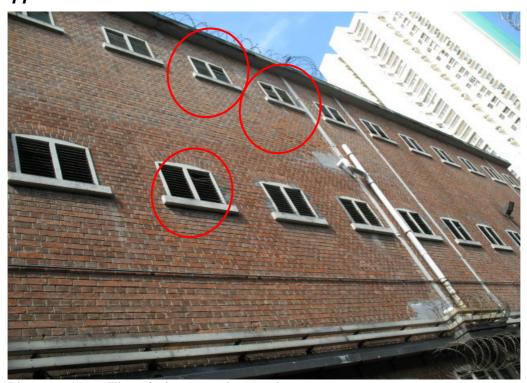

Photo ex 10a – The brickwork is chipped.

Photo ex 11a – The windows are damaged.

Photo ex 11b – The window is damaged.

Photo ex 11c – The windows are damaged.

Photo ex 12a – The wall is damaged.

Photo ex 12b – The wall is damaged.