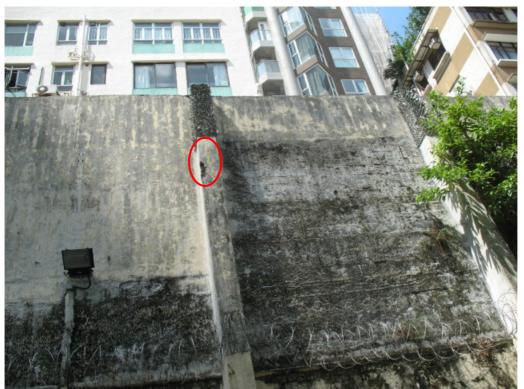

Photo ex 21a – Crack is found on the wall.

Photo ex 21b – Crack is found on the wall.

Photo ex 22a – The brick wall is damaged.

Photo ex 22b – The brickwork is damaged.

Photo ex 22c – The brickwork is damaged.

Photo ex 22d – The brick is chipped.

Photo ex 22e – The brickwork is damaged.

Photo ex 22f – Crack is found on the wall.

Photo ex 23a – The canopy is repaired.

24

Photo ex 24a – The notice plaque is damaged.