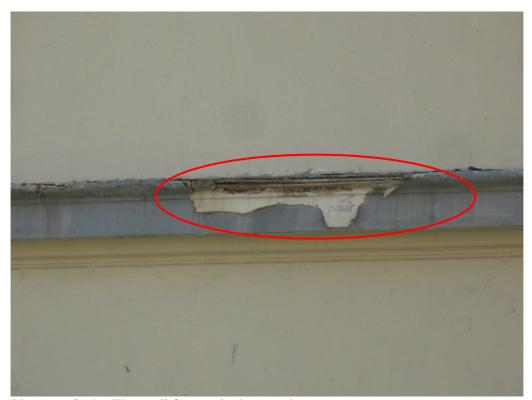

*02* 

Photo ex 02a – The balcony is damaged.

Photo ex 02b – The balcony is damaged.

Photo ex 03a – Water stain is found is at the canopy.

Photo ex 03b – Water stain is found at the canopy.

Photo ex 04a – The window flame is damaged.