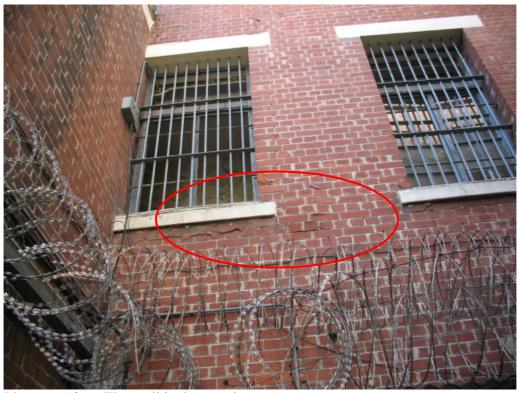

Photo ex 13a – The wall is damaged.

Photo ex 13b – The wall is damaged.

Photo ex 14a – Corrosion is found on the gate.

Photo ex 14b – Corrosion is found on the gate.

Photo ex 15a – Crack and water stain are found on the wall.

Photo ex 15b – Crack and water stain are found on the wall.

Photo ex 16a – Crack is found on the wall.

Photo ex 16b – Crack is found on the wall.

17

Photo ex 17a – Crack is found on the wall.

Photo ex 18a – Crack is found on the wall.