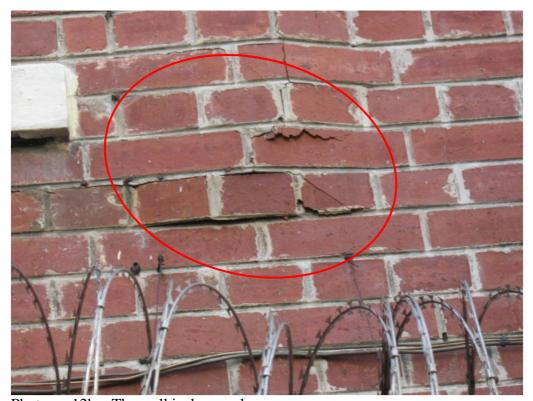

Photo ex 15b – Crack and water stain are found on the wall.

Photo ex 16a – Crack is found on the wall.

Photo ex 16b – Crack is found on the wall.

17

Photo ex 17a – Crack is found on the wall.

Photo ex 18a – Crack is found on the wall.