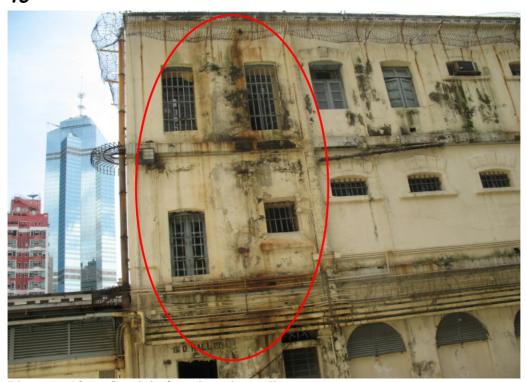

Photo ex 04b – The window flame is damaged.

Photo ex 05a – The wall is damaged.

Photo ex 05b – The wall is damaged.

Photo ex 06a – The wall is damaged.

Photo ex 06b – The wall is damaged.

Photo ex 07a – The window is damaged.

Photo ex 07b – The window is damaged.

Photo ex 08a – Corrosion is found on the gate.

Photo ex 08b – Corrosion is found on the gate.

Photo ex 09a – The wall is damaged.

Photo ex 09b – The wall is damaged.

10

Photo ex 10a – The brickwork is chipped.

Photo ex 11a – The windows are damaged.

Photo ex 11b – The window is damaged.

Photo ex 11c – The windows are damaged.

Photo ex 12a – The wall is damaged.

Photo ex 12b – The wall is damaged.

Photo ex 13a – The wall is damaged.

Photo ex 13b – The wall is damaged.

Photo ex 14a – Corrosion is found on the gate.

Photo ex 14b – Corrosion is found on the gate.

Photo ex 15a – Crack and water stain are found on the wall.