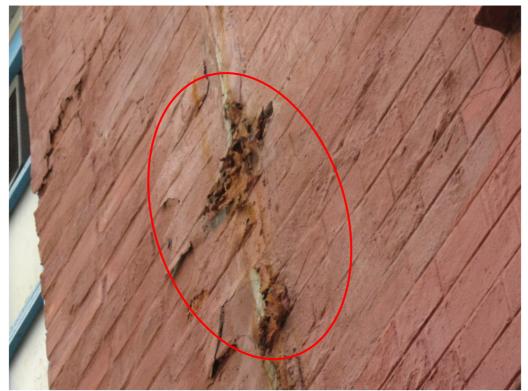

Photo ex 15b – Crack and water stain are found on the wall.

Photo ex 16a – Crack is found on the wall.

Photo ex 16b – Crack is found on the wall.

17

Photo ex 17a – Crack is found on the wall.

Photo ex 18a – Crack is found on the wall.