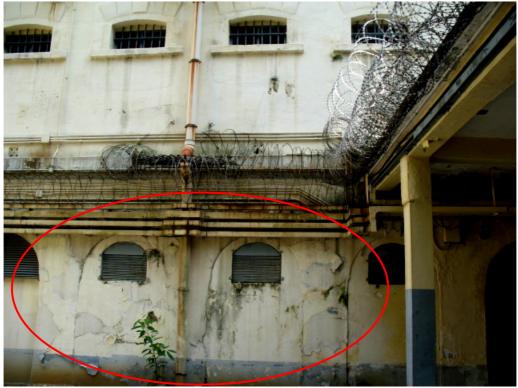

Photo ex 13a – The wall is damaged.

Photo ex 13b – The wall is damaged.

Photo ex 14a – Corrosion is found on the gate.

Photo ex 14b – Corrosion is found on the gate.

Photo ex 15a – Crack and water stain are found on the wall.