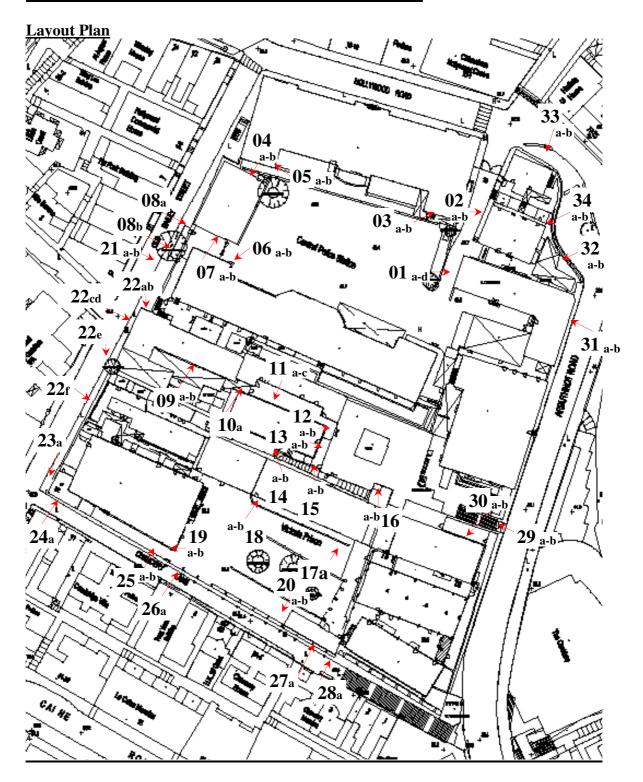

#### **Central Police Station As Build Photo record surrounding**

01

Photo ex 01a – The wall feature is chipped.

Photo ex 01b – The wall feature is chipped.

Photo ex 01c – The wall feature is damaged.

Photo ex 01d – The wall feature is damaged.