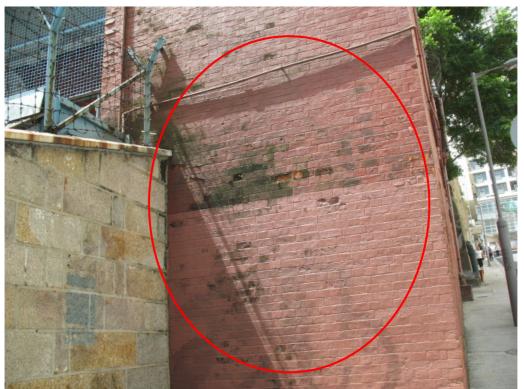

Photo ex 10a – The brickwork is chipped.

Photo ex 11a – The windows are damaged.

Photo ex 11b – The window is damaged.

Photo ex 11c – The windows are damaged.

Photo ex 12a – The wall is damaged.

Photo ex 12b – The wall is damaged.