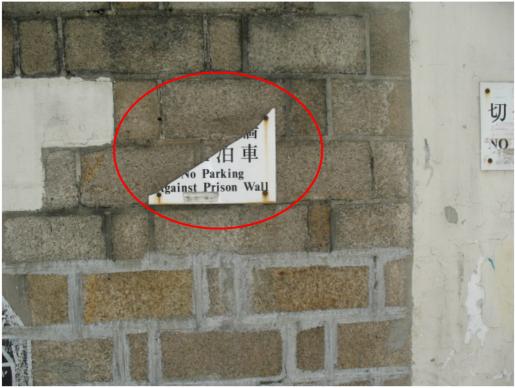

Photo ex 22d – The brick is chipped.

Photo ex 22e – The brickwork is damaged.

Photo ex 22f – Crack is found on the wall.

Photo ex 23a – The canopy is repaired.

24

Photo ex 24a – The notice plaque is damaged.

Photo ex 25a – Crack is found on the wall.

Photo ex 25b – Crack is found on the wall.

Photo ex 26a – The notice plaque is damaged.

**27** 

Photo ex 27a – Crack is found on the wall.

Photo ex 28a – The notice plaque is damaged.