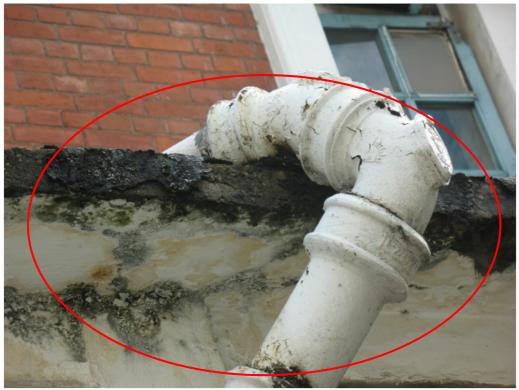

*02* 

Photo ex 02a – The balcony is damaged.

Photo ex 02b – The balcony is damaged.

Photo ex 03a – Water stain is found is at the canopy.

Photo ex 03b – Water stain is found at the canopy.

Photo ex 04a – The window flame is damaged.