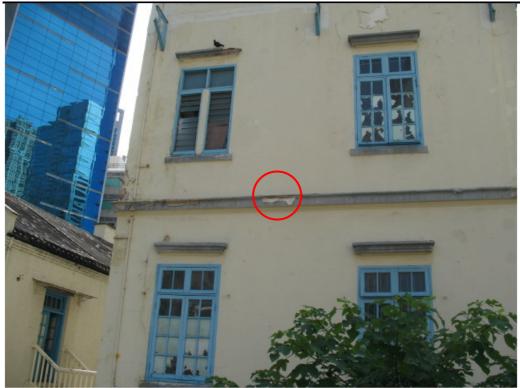

*02* 

Photo ex 02a – The balcony is damaged.

Photo ex 02b – The balcony is damaged.

Photo ex 03a – Water stain is found is at the canopy.

Photo ex 03b – Water stain is found at the canopy.

Photo ex 04a – The window flame is damaged.