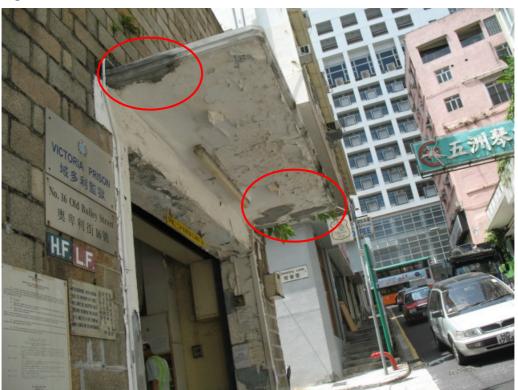

*02* 

Photo ex 02a – The balcony is damaged.

Photo ex 02b – The balcony is damaged.

Photo ex 03a – Water stain is found is at the canopy.

Photo ex 03b – Water stain is found at the canopy.

Photo ex 04a – The window flame is damaged.