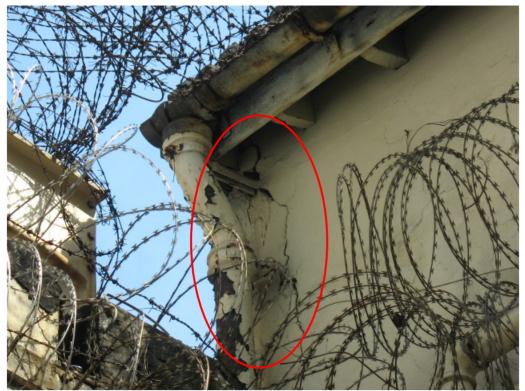

Photo ex 15b – Crack and water stain are found on the wall.

Photo ex 16a – Crack is found on the wall.

Photo ex 16b – Crack is found on the wall.

17

Photo ex 17a – Crack is found on the wall.

Photo ex 18a – Crack is found on the wall.