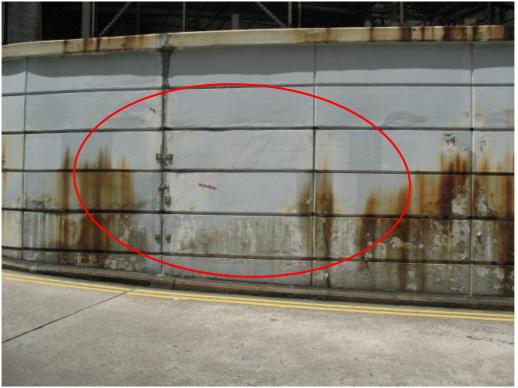

Photo ex 07b – The window is damaged.

Photo ex 08a – Corrosion is found on the gate.

Photo ex 08b – Corrosion is found on the gate.

Photo ex 09a – The wall is damaged.

Photo ex 09b – The wall is damaged.

10