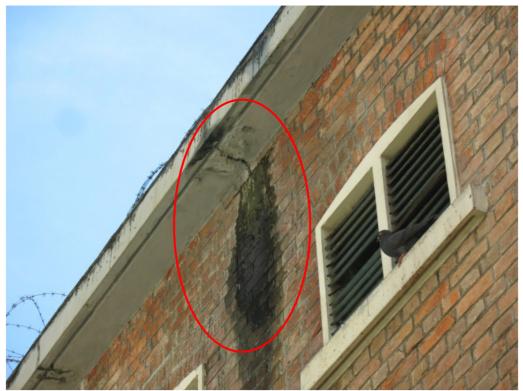

*02* 

Photo ex 02a – The balcony is damaged.

Photo ex 02b – The balcony is damaged.

Photo ex 03a – Water stain is found is at the canopy.

Photo ex 03b – Water stain is found at the canopy.

Photo ex 04a – The window flame is damaged.