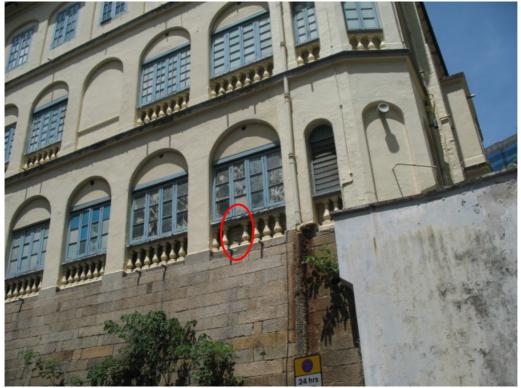

Photo ex 29a – Corrosion is found on the gate.

Photo ex 29b – Corrosion is found on the gate.

Photo ex 30a – Crack is found on the wall.

Photo ex 30b – Crack is found on the wall.

Photo ex 31a – One of the feature is missing.