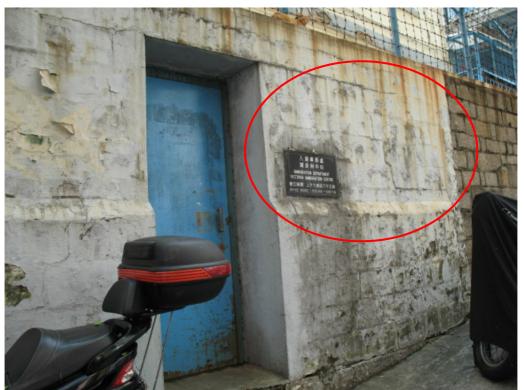

Photo ex 22d – The brick is chipped.

Photo ex 22e – The brickwork is damaged.

Photo ex 22f – Crack is found on the wall.

Photo ex 23a – The canopy is repaired.

24

Photo ex 24a – The notice plaque is damaged.

Photo ex 25a – Crack is found on the wall.

Photo ex 25b – Crack is found on the wall.

Photo ex 26a – The notice plaque is damaged.

**27** 

Photo ex 27a – Crack is found on the wall.

Photo ex 28a – The notice plaque is damaged.