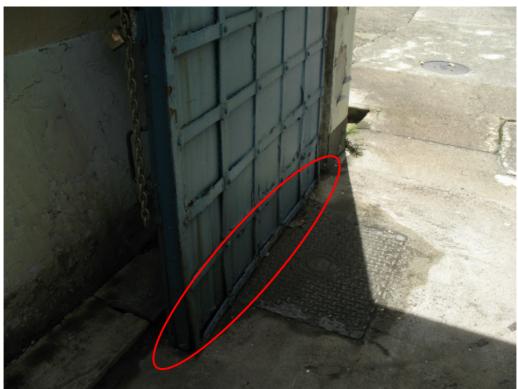

Photo ex 07b – The window is damaged.

Photo ex 08a – Corrosion is found on the gate.

Photo ex 08b – Corrosion is found on the gate.

Photo ex 09a – The wall is damaged.

Photo ex 09b – The wall is damaged.

10

Photo ex 13a – The wall is damaged.

Photo ex 13b – The wall is damaged.

Photo ex 14a – Corrosion is found on the gate.

Photo ex 14b – Corrosion is found on the gate.

Photo ex 15a – Crack and water stain are found on the wall.

Photo ex 18b – Crack is found on the wall.

Photo ex 19a – Corrosion is found on the gate.

Photo ex 19b – Corrosion is found on the gate.

Photo ex 20a – The wall is damaged and steel bar is exposed.

Photo ex 20b – The wall is damaged and steel bar is exposed.