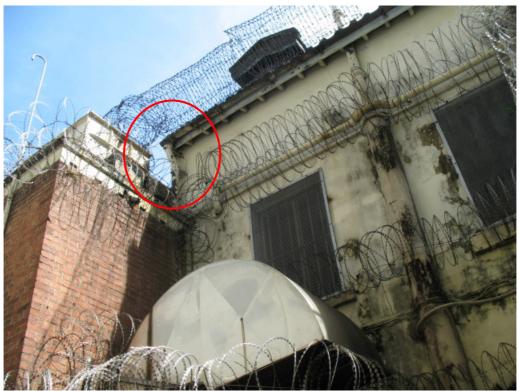

Photo ex 15b – Crack and water stain are found on the wall.

Photo ex 16a – Crack is found on the wall.

Photo ex 16b – Crack is found on the wall.

17

Photo ex 17a – Crack is found on the wall.

Photo ex 18a – Crack is found on the wall.