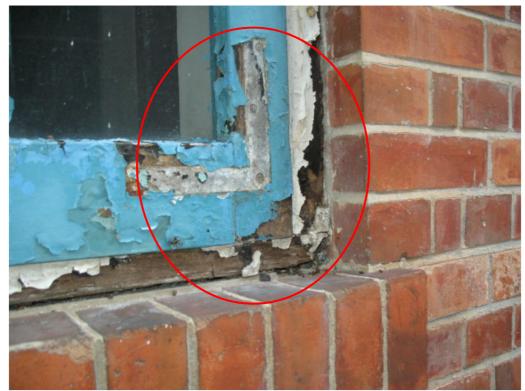

Photo ex 04b – The window flame is damaged.

Photo ex 05a – The wall is damaged.

Photo ex 05b – The wall is damaged.

Photo ex 06a – The wall is damaged.

Photo ex 06b – The wall is damaged.

Photo ex 07a – The window is damaged.

Photo ex 07b – The window is damaged.

Photo ex 08a – Corrosion is found on the gate.

Photo ex 08b – Corrosion is found on the gate.

Photo ex 09a – The wall is damaged.

Photo ex 09b – The wall is damaged.

10