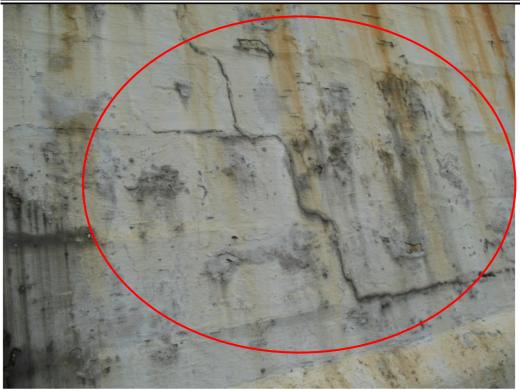

Photo ex 15b – Crack and water stain are found on the wall.

Photo ex 16a – Crack is found on the wall.

Photo ex 16b – Crack is found on the wall.

17

Photo ex 17a – Crack is found on the wall.

Photo ex 18a – Crack is found on the wall.

Photo ex 18b – Crack is found on the wall.

Photo ex 19a – Corrosion is found on the gate.

Photo ex 19b – Corrosion is found on the gate.

Photo ex 20a – The wall is damaged and steel bar is exposed.

Photo ex 20b – The wall is damaged and steel bar is exposed.