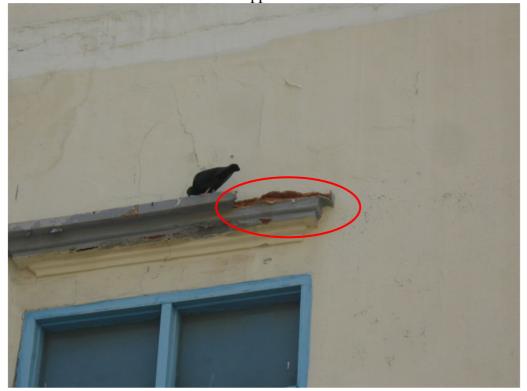

*02* 

Photo ex 02a – The balcony is damaged.

Photo ex 02b – The balcony is damaged.

Photo ex 03a – Water stain is found is at the canopy.

Photo ex 03b – Water stain is found at the canopy.

Photo ex 04a – The window flame is damaged.