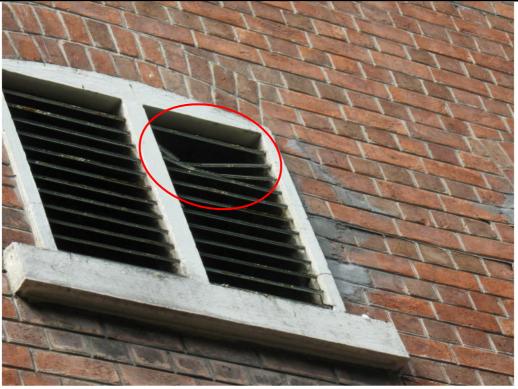

Photo ex 10a – The brickwork is chipped.

Photo ex 11a – The windows are damaged.

Photo ex 11b – The window is damaged.

Photo ex 11c – The windows are damaged.

Photo ex 12a – The wall is damaged.

Photo ex 12b – The wall is damaged.