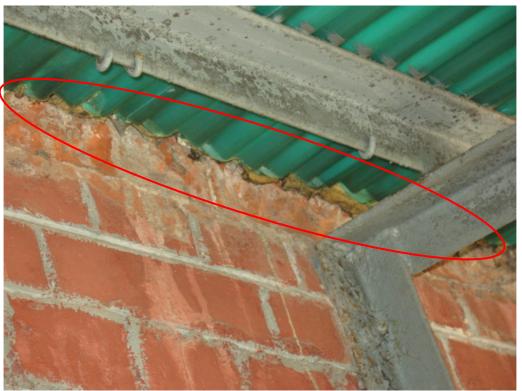

*02* 

Photo ex 02a – The balcony is damaged.

Photo ex 02b – The balcony is damaged.

Photo ex 03a – Water stain is found is at the canopy.

Photo ex 03b – Water stain is found at the canopy.

Photo ex 04a – The window flame is damaged.