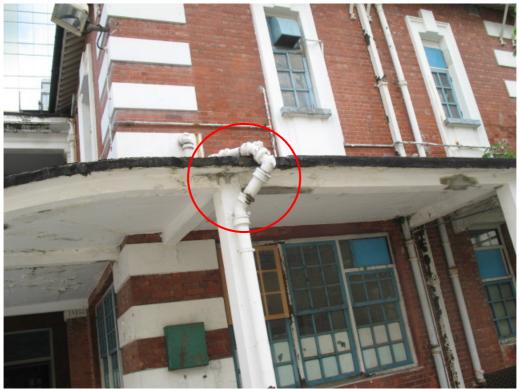

*02* 

Photo ex 02a – The balcony is damaged.

Photo ex 02b – The balcony is damaged.

Photo ex 03a – Water stain is found is at the canopy.

Photo ex 03b – Water stain is found at the canopy.

Photo ex 04a – The window flame is damaged.