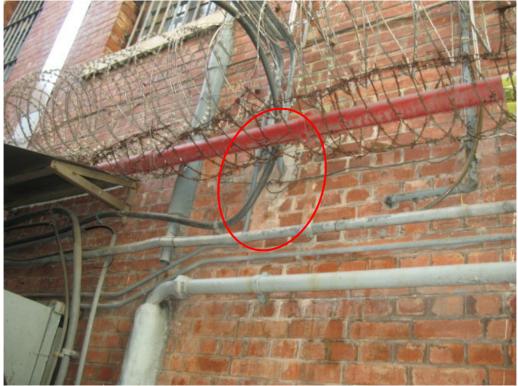

Photo ex 10a – The brickwork is chipped.

Photo ex 11a – The windows are damaged.

Photo ex 11b – The window is damaged.

Photo ex 11c – The windows are damaged.

Photo ex 12a – The wall is damaged.

Photo ex 12b – The wall is damaged.