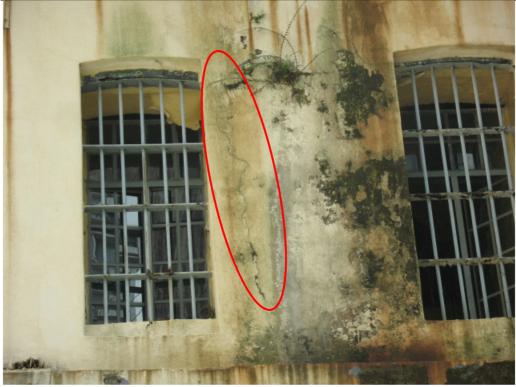

Photo ex 13a – The wall is damaged.

Photo ex 13b – The wall is damaged.

Photo ex 14a – Corrosion is found on the gate.

Photo ex 14b – Corrosion is found on the gate.

Photo ex 15a – Crack and water stain are found on the wall.

Photo ex 15b – Crack and water stain are found on the wall.

Photo ex 16a – Crack is found on the wall.

Photo ex 16b – Crack is found on the wall.

17

Photo ex 17a – Crack is found on the wall.

Photo ex 18a – Crack is found on the wall.