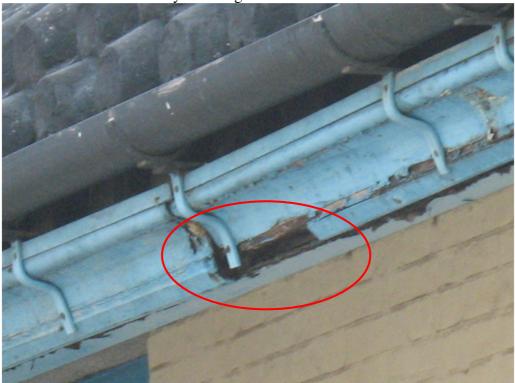

*02* 

Photo ex 02a – The balcony is damaged.

Photo ex 02b – The balcony is damaged.

Photo ex 03a – Water stain is found is at the canopy.

Photo ex 03b – Water stain is found at the canopy.

Photo ex 04a – The window flame is damaged.