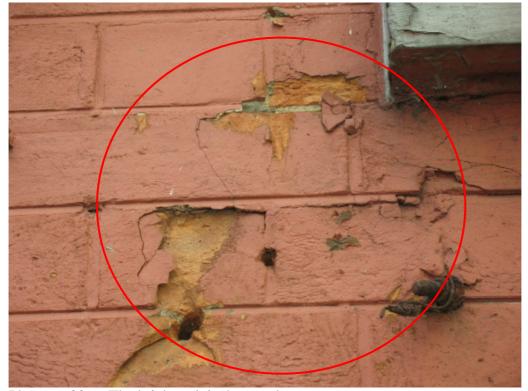

Photo ex 10a – The brickwork is chipped.

Photo ex 11a – The windows are damaged.

Photo ex 11b – The window is damaged.

Photo ex 11c – The windows are damaged.

Photo ex 12a – The wall is damaged.

Photo ex 12b – The wall is damaged.