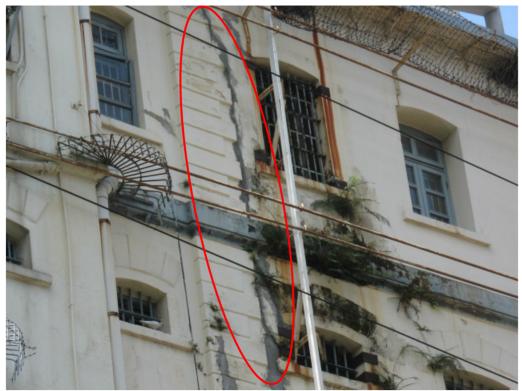

Photo ex 15b – Crack and water stain are found on the wall.

Photo ex 16a – Crack is found on the wall.

Photo ex 16b – Crack is found on the wall.

17

Photo ex 17a – Crack is found on the wall.

Photo ex 18a – Crack is found on the wall.