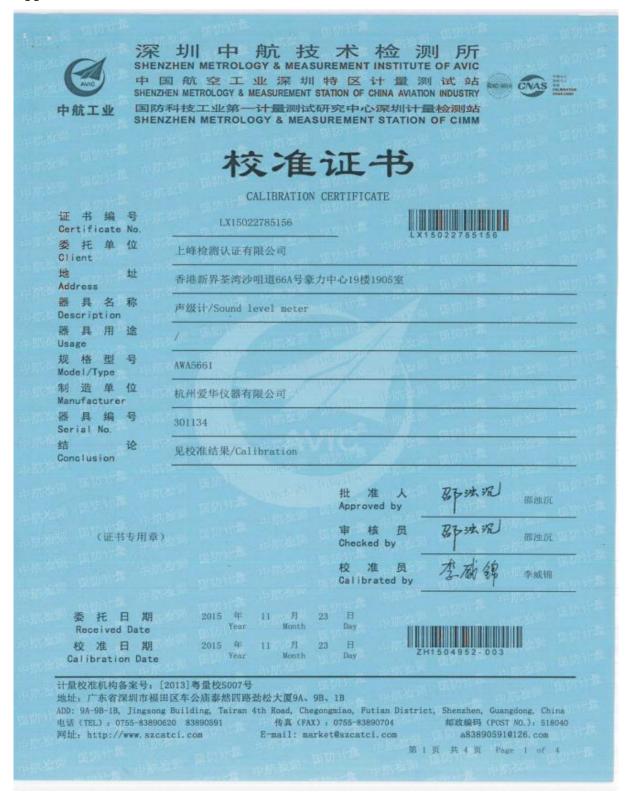

#### **Calibration and Maintenance**

- 6.4 The calibration of the sound level meter and their respective calibrators shall be carried out according to the manufacturer's requirements. The sound level meter and the calibrator shall be calibrated at an accredited laboratory to ensure their performance and accuracy meet manufacturer's specifications.
- 6.5 Maintenance and calibration procedures are as follows:
  - The microphone head of the sound level meter and calibrator should be cleaned with a soft cloth at quarterly intervals.
  - The sound level meter and calibrator should be calibrated annually

- 6.6 Immediately prior to and following each noise measurement the accuracy of the sound level meter shall be checked using the acoustic calibrator. Measurements shall be valid only if the calibration level, before and after the noise measurement, agree to within 1.0 dB.
- 6.7 The equipment shall be stored properly and well-maintained with regard to the manufacturer's recommendations. Noise instrumentation details are given in *Table 8* and the Calibration Certificates for the sound level meter and calibrator are given in *Appendix D*.

| Item | Equipment                     | Model Number | Serial Number |
|------|-------------------------------|--------------|---------------|
| 1    | Integrating Sound Level Meter | AWA5661      | 301134        |
| 2    | Integrating Sound Level Meter | AWA5661      | 301135        |
| 3    | Calibrator                    | QC-10        | 056-990       |

Table 8 Noise Monitoring Equipment