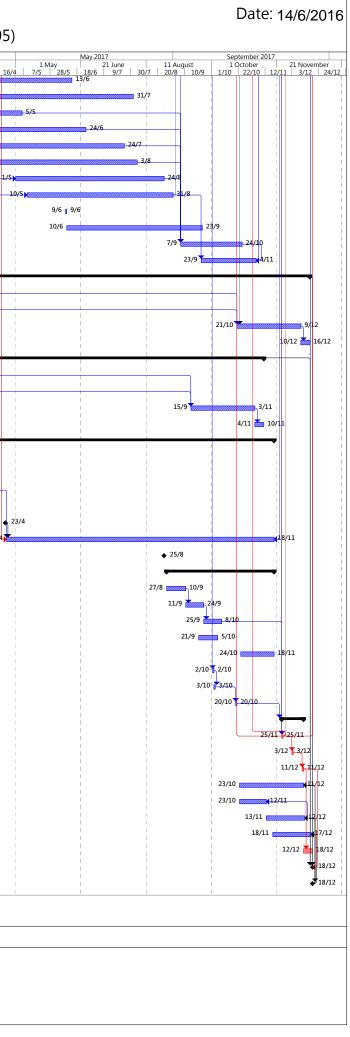

#### Table 1 Contact Details of Key Personnel

Tel.: (852) 3563 7003 Fax: (852) 3563 7018 www.telemaxeem.com

- 2.6 The construction programme is referred to **Appendix A** and the management structure is given in Appendix B.
- 2.7 The major works undertaken and/or completed during the reporting month are listed as below:
  - Checking and maintenance of piling plant
  - Setting out of pile
  - Site clearance
  - Hacking concrete paving for sheet pile installation
  - Static load test
  - PDA restrike test of pilling works

Tel.: (852) 3563 7003 Fax: (852) 3563 7018 www.telemaxeem.com

Appendix A Master Programme

China Road and Bridge Corporation