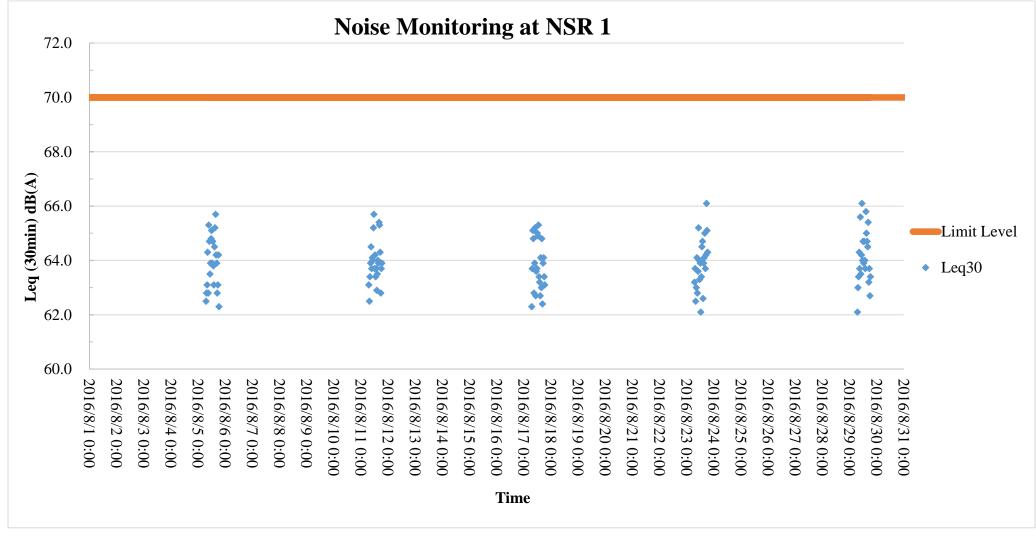

#### **Telemax Environmental and Energy Management Limited** Tel.: (852) 3563 7003 Fax: (852) 3563 7018 www.telemaxeem.com

Table 10 Noise Monitoring Results at NSR1

| NSR1     |             | Sir         | Ellis Kadoo | rie Second  | lary School |             |       |
|----------|-------------|-------------|-------------|-------------|-------------|-------------|-------|
| Date     | Monitoring  | Weather     | Wind Speed  | L10(30 min) | L90(30 min) | Leq(30 min) | Limit |
| Date     | Time Period | Condition   | (m/s)       | L10(30 min) | L90(30 min) | Leq(30 min) | Level |
| 05/08/16 | 07:00-19:00 | Fine        | <5          | 66.1        | 58.1        | 58.1 64.0   |       |
| 11/08/16 | 07:00-19:00 | Fine        | <5          | 66.3        | 58.9        | 64.0        | 70.0  |
| 17/08/16 | 07:00-19:00 | Fine        | <5          | 66.0        | 58.4        | 63.9        | 70.0  |
| 23/08/16 | 07:00-19:00 | Fine        | <5          | 66.2        | 58.8        | 64.0        | 70.0  |
| 29/08/16 | 07:00-19:00 | Fine        | <5          | 66.5        | 59.5        | 64.2        | 70.0  |
|          | Average .   | Leq(30 min) |             |             | 64.0        |             | 70.0  |

#### Remarks:

Unit in dB(A)

Limit Level for NSR1 = 70.0 dB(A)

Compliance achieved in the reporting period

香港沙田火炭山尾街 18-24 號沙田商業中心 16 樓 9-10 室 Tel.: (852) 3563 7003 Fax.: (852) 3563 7018 網址: http://www.telemaxeem.com

#### Remarks:

Unit in dB(A)

Limit Level for NSR7 = 75.0 dB(A)

Compliance achieved in the reporting period

- 7.3 The minimum and maximum noise level measure in a single 30-min period at the Sir Ellis Kadoorie Secondary School (NSR1) was 62.1  $L_{eq(30min)}$  and 66.1  $L_{eq(30min)}$  respectively with an average of 64.0 dB(A)  $L_{eq(30min)}$ . Therefore, the results were not considered as exceedance. ( $L_{eq(30min)}$  no greater than 70.0 dB(A)).
- 7.4 The minimum and maximum noise level measure in a single 30-min period at the Fu Cheong Estate Fu Yuen House (NSR7) was  $69.2 L_{eq(30min)}$  and  $75.0 L_{eq(30min)}$  respectively with an average of 72.4 dB(A)  $L_{eq(30min)}$ . Therefore, the results were not considered as exceedance. ( $L_{eq(30min)}$  no greater than 75.0 dB(A)).
- 7.5 Piling work was undertaken on-site and this was identified as the major influencing factors affecting the monitoring results.

#### **Record on Notifications of Summons and Successful Prosecution**

8.4 No notifications of summons or successful prosecution were received this month. The cumulative statistics on notifications of summons and successful prosecutions were provided in **Appendix K**.