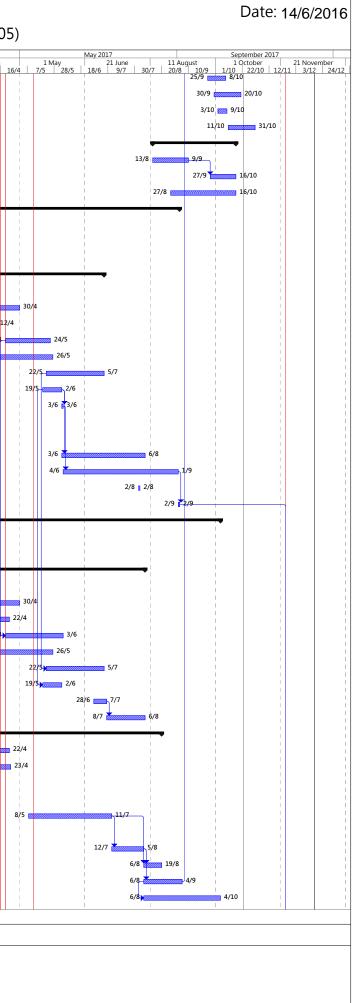

### Appendix

| Appendix A | Master Programme                                              |
|------------|---------------------------------------------------------------|
| Appendix B | Organization Chart                                            |
| Appendix C | Inspection Checklist                                          |
| Appendix D | Calibration Certificates                                      |
| Appendix E | Impact Monitoring Data of Noise                               |
| Appendix F | Graphical Plot of Leq                                         |
| Appendix G | Monitoring Schedule                                           |
| Appendix H | Project Layout                                                |
| Appendix I | Location of the Impact Monitoring Locations                   |
| Appendix J | Photo Records of Monitoring                                   |
| Appendix K | Cumulative Statistics on Complaints, Notifications of Summons |
|            | and Successful Prosecutions                                   |
| Appendix L | Monthly Waste Flow Table                                      |
| Appendix M | Environmental Licenses / Permits                              |

#### Table 1 Contact Details of Key Personnel

Tel.: (852) 3563 7003 Fax: (852) 3563 7018 www.telemaxeem.com

- 2.6 The construction programme is referred to **Appendix A** and the management structure is given in Appendix B.
- 2.7 The major works undertaken and/or completed during the reporting month are listed as below:
  - Checking and maintenance of piling plant
  - Setting out of pile
  - Site clearance
  - Hacking concrete paving for sheet pile installation
  - Static load test
  - PDA restrike test of pilling works

### 9.0 Forecast of Works Programme and Future Key Issues

- 9.1 The major site work scheduled to be commissioned in the coming three months include:
  - Installation of working pile
  - Setting up of tower crane
  - Construction of pile caps
  - Backfilling works
  - R.C. Frame works
  - Underground drainage works
- 9.2 Key issues to be considered in the coming three months include:
  - Properly store and label oils and chemicals on site;
  - Chemical, chemical waste and waste management;
  - Sorting, recycling, storage and disposal of general refuse and construction waste;
  - Properly maintain all drainage facilities and wheel washing facilities on site;
  - Generation of dust from construction works;
  - Noise impact from operation equipment and machinery on site;
  - Generation of site surface runoffs and wastewater from activities on site; and
  - Tree protective measures for all retained trees should be well maintained.
- 9.3 The environmental site inspection and environmental monitoring will be continued in the coming month. Impact monitoring for noise in accordance with the approved EM&A Manual has commenced since  $4^{\text{th}}$  March 2016. The tentative monitoring schedule is appended in *Appendix G*.