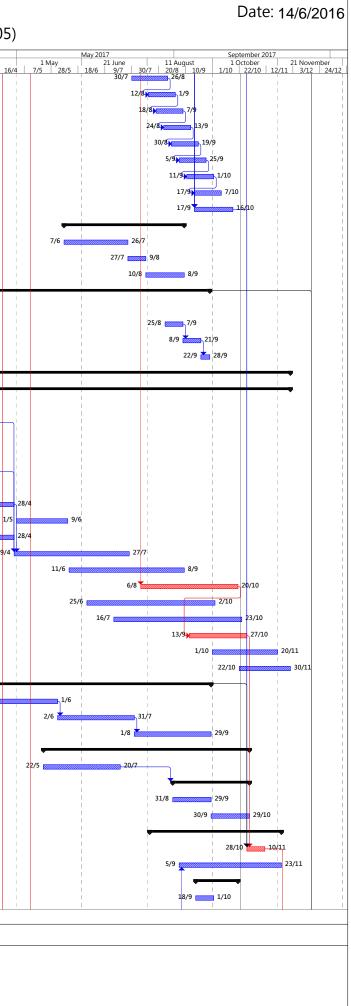

### Appendix

| Appendix A | Master Programme                                              |
|------------|---------------------------------------------------------------|
| Appendix B | Organization Chart                                            |
| Appendix C | Inspection Checklist                                          |
| Appendix D | Calibration Certificates                                      |
| Appendix E | Impact Monitoring Data of Noise                               |
| Appendix F | Graphical Plot of Leq                                         |
| Appendix G | Monitoring Schedule                                           |
| Appendix H | Project Layout                                                |
| Appendix I | Location of the Impact Monitoring Locations                   |
| Appendix J | Photo Records of Monitoring                                   |
| Appendix K | Cumulative Statistics on Complaints, Notifications of Summons |
|            | and Successful Prosecutions                                   |
| Appendix L | Monthly Waste Flow Table                                      |
| Appendix M | Environmental Licenses / Permits                              |

#### Table 1 Contact Details of Key Personnel

Tel.: (852) 3563 7003 Fax: (852) 3563 7018 www.telemaxeem.com

- 2.6 The construction programme is referred to **Appendix A** and the management structure is given in Appendix B.
- 2.7 The major works undertaken and/or completed during the reporting month are listed as below:
  - Checking and maintenance of piling plant
  - Setting out of pile
  - Site clearance
  - Hacking concrete paving for sheet pile installation
  - Static load test
  - PDA restrike test of pilling works

### 9.0 Forecast of Works Programme and Future Key Issues

- 9.1 The major site work scheduled to be commissioned in the coming three months include:
  - Installation of working pile
  - Setting up of tower crane
  - Construction of pile caps
  - Backfilling works
  - R.C. Frame works
  - Underground drainage works
- 9.2 Key issues to be considered in the coming three months include:
  - Properly store and label oils and chemicals on site;
  - Chemical, chemical waste and waste management;
  - Sorting, recycling, storage and disposal of general refuse and construction waste;
  - Properly maintain all drainage facilities and wheel washing facilities on site;
  - Generation of dust from construction works;
  - Noise impact from operation equipment and machinery on site;
  - Generation of site surface runoffs and wastewater from activities on site; and
  - Tree protective measures for all retained trees should be well maintained.
- 9.3 The environmental site inspection and environmental monitoring will be continued in the coming month. Impact monitoring for noise in accordance with the approved EM&A Manual has commenced since  $4^{\text{th}}$  March 2016. The tentative monitoring schedule is appended in *Appendix G*.