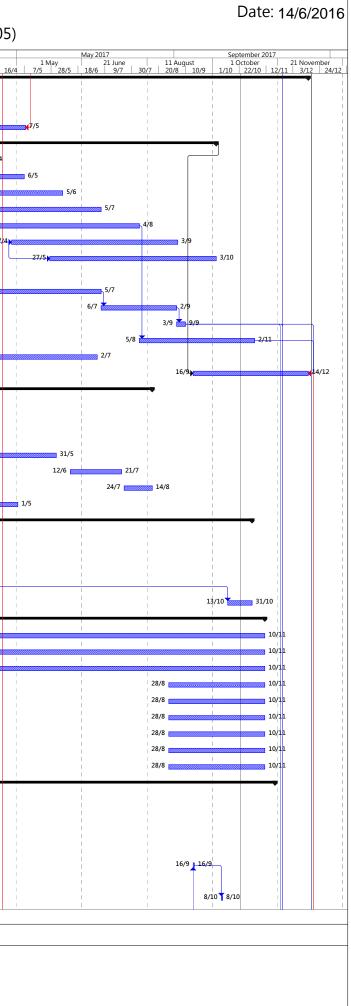

### Appendix

| Appendix A | Master Programme                                              |
|------------|---------------------------------------------------------------|
| Appendix B | Organization Chart                                            |
| Appendix C | Inspection Checklist                                          |
| Appendix D | Calibration Certificates                                      |
| Appendix E | Impact Monitoring Data of Noise                               |
| Appendix F | Graphical Plot of Leq                                         |
| Appendix G | Monitoring Schedule                                           |
| Appendix H | Project Layout                                                |
| Appendix I | Location of the Impact Monitoring Locations                   |
| Appendix J | Photo Records of Monitoring                                   |
| Appendix K | Cumulative Statistics on Complaints, Notifications of Summons |
|            | and Successful Prosecutions                                   |
| Appendix L | Monthly Waste Flow Table                                      |
| Appendix M | Environmental Licenses / Permits                              |

#### Table 1 Contact Details of Key Personnel

Tel.: (852) 3563 7003 Fax: (852) 3563 7018 www.telemaxeem.com

- 2.6 The construction programme is referred to **Appendix A** and the management structure is given in Appendix B.
- 2.7 The major works undertaken and/or completed during the reporting month are listed as below:
  - Checking and maintenance of piling plant
  - Setting out of pile
  - Site clearance
  - Hacking concrete paving for sheet pile installation
  - Static load test
  - PDA restrike test of pilling works

### 9.0 Forecast of Works Programme and Future Key Issues

- 9.1 The major site work scheduled to be commissioned in the coming three months include:
  - Installation of working pile
  - Setting up of tower crane
  - Construction of pile caps
  - Backfilling works
  - R.C. Frame works
  - Underground drainage works
- 9.2 Key issues to be considered in the coming three months include:
  - Properly store and label oils and chemicals on site;
  - Chemical, chemical waste and waste management;
  - Sorting, recycling, storage and disposal of general refuse and construction waste;
  - Properly maintain all drainage facilities and wheel washing facilities on site;
  - Generation of dust from construction works;
  - Noise impact from operation equipment and machinery on site;
  - Generation of site surface runoffs and wastewater from activities on site; and
  - Tree protective measures for all retained trees should be well maintained.
- 9.3 The environmental site inspection and environmental monitoring will be continued in the coming month. Impact monitoring for noise in accordance with the approved EM&A Manual has commenced since  $4^{\text{th}}$  March 2016. The tentative monitoring schedule is appended in *Appendix G*.