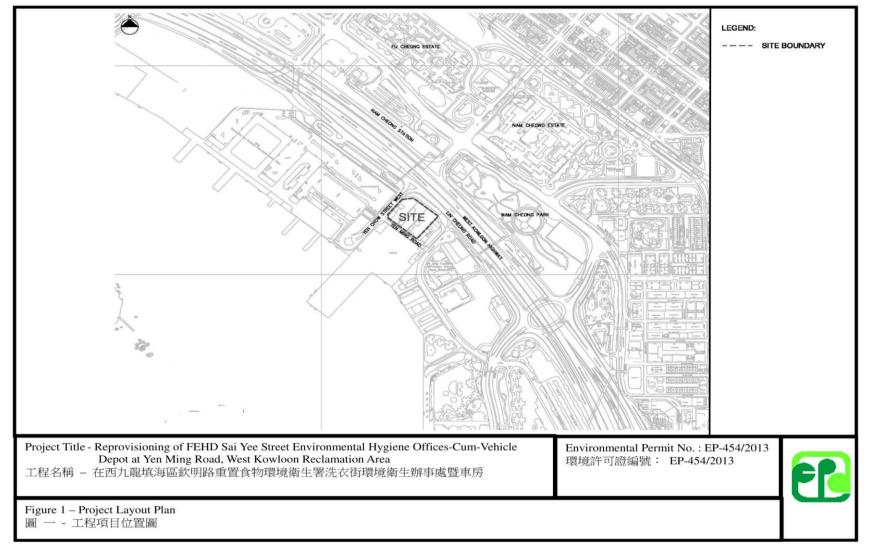

### 2.0 **Project Information**

#### **Background**

- 2.1 The project proponent is the reprovisioning of FEHD Sai Yee Street Environmental Hygiene Offices-cum-vehicle Depot, Yen Ming Road, West Kowloon Reclamation Area (FEHD) and the Works Agent is the Architectural Services Department (ArchSD).
- 2.2 The proposed office-cum-vehicle depot building will be a five-story building comprising various facilities for vehicle washing and repair operation, parking of vehicles as well as offices. It will occupy a site area of about 8,278 m<sup>2</sup>.
- 2.3 The FEHD Sai Yee Street Environmental Hygiene Offices-cum-vehicle Depot is categorized as a designated project under the Environmental Impact Assessment Ordinance (EIAO) and therefore a detailed Environmental Impact Assessment (EIA-216/2013) has been conducted in year 2013 and an Environmental Permit number EP-454/2013 was issued by Environmental Protection Department on November 2013.
- 2.4 The subject site is located at Yen Ming Road, West Kowloon Reclamation Area given in *Appendix H*. The subject site is bounded to the north by Nam Cheong Station, to the east by CLP Tak Kok Tsui Substation, to the south by Yuen Fat Building, and to the west by Cheung Sha Wan Wholesales Fish and Food Markets. Sir Ellis Kadoorie Secondary School (West Kowloon) and Fu Cheong Estate Fu Yuen House, being the nearest educational and residential establishment, are located at around 100m and 270m from the site boundary respectively.
- 2.5 Key personnel and contact particulars are summarized in *Table 1*.