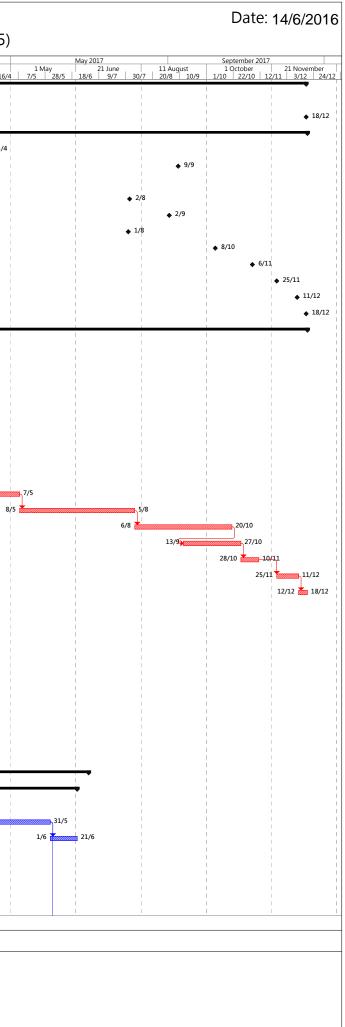

### Appendix

| Appendix A | Master Programme                                              |
|------------|---------------------------------------------------------------|
| Appendix B | Organization Chart                                            |
| Appendix C | Inspection Checklist                                          |
| Appendix D | Calibration Certificates                                      |
| Appendix E | Impact Monitoring Data of Noise                               |
| Appendix F | Graphical Plot of Leq                                         |
| Appendix G | Monitoring Schedule                                           |
| Appendix H | Project Layout                                                |
| Appendix I | Location of the Impact Monitoring Locations                   |
| Appendix J | Photo Records of Monitoring                                   |
| Appendix K | Cumulative Statistics on Complaints, Notifications of Summons |
|            | and Successful Prosecutions                                   |
| Appendix L | Monthly Waste Flow Table                                      |
| Appendix M | Environmental Licenses / Permits                              |

#### Table 1 Contact Details of Key Personnel

Tel.: (852) 3563 7003 Fax: (852) 3563 7018 www.telemaxeem.com

- 2.6 The construction programme is referred to **Appendix A** and the management structure is given in Appendix B.
- 2.7 The major works undertaken and/or completed during the reporting month are listed as below:
  - Checking and maintenance of piling plant
  - Setting out of pile
  - Site clearance
  - Hacking concrete paving for sheet pile installation
  - Static load test
  - PDA restrike test of pilling works

### 9.0 Forecast of Works Programme and Future Key Issues

- 9.1 The major site work scheduled to be commissioned in the coming three months include:
  - Installation of working pile
  - Setting up of tower crane
  - Construction of pile caps
  - Backfilling works
  - R.C. Frame works
  - Underground drainage works
- 9.2 Key issues to be considered in the coming three months include:
  - Properly store and label oils and chemicals on site;
  - Chemical, chemical waste and waste management;
  - Sorting, recycling, storage and disposal of general refuse and construction waste;
  - Properly maintain all drainage facilities and wheel washing facilities on site;
  - Generation of dust from construction works;
  - Noise impact from operation equipment and machinery on site;
  - Generation of site surface runoffs and wastewater from activities on site; and
  - Tree protective measures for all retained trees should be well maintained.
- 9.3 The environmental site inspection and environmental monitoring will be continued in the coming month. Impact monitoring for noise in accordance with the approved EM&A Manual has commenced since  $4^{\text{th}}$  March 2016. The tentative monitoring schedule is appended in *Appendix G*.