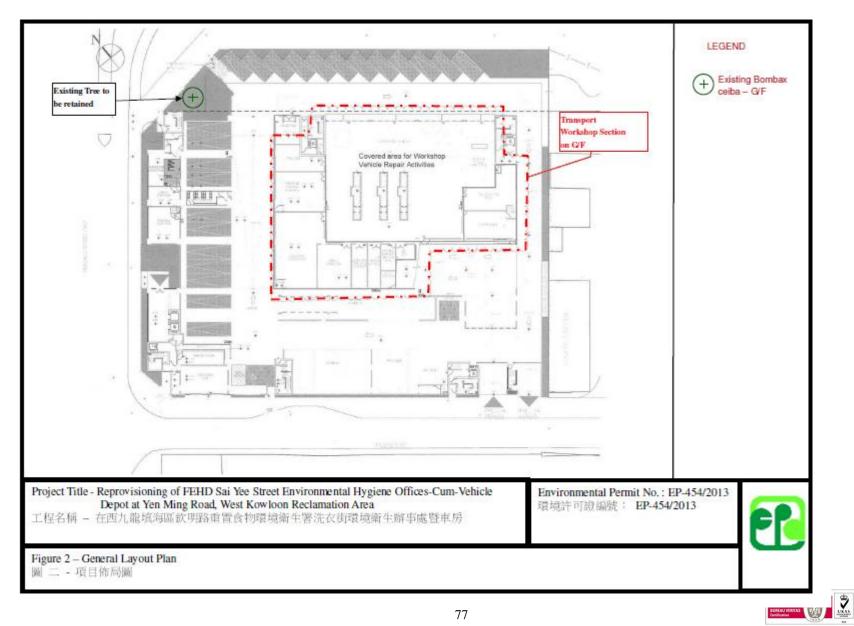

### 2.0 **Project Information**

#### **Background**

- 2.1 The project proponent is the reprovisioning of FEHD Sai Yee Street Environmental Hygiene Offices-cum-vehicle Depot, Yen Ming Road, West Kowloon Reclamation Area (FEHD) and the Works Agent is the Architectural Services Department (ArchSD).
- 2.2 The proposed office-cum-vehicle depot building will be a five-story building comprising various facilities for vehicle washing and repair operation, parking of vehicles as well as offices. It will occupy a site area of about 8,278 m<sup>2</sup>.
- 2.3 The FEHD Sai Yee Street Environmental Hygiene Offices-cum-vehicle Depot is categorized as a designated project under the Environmental Impact Assessment Ordinance (EIAO) and therefore a detailed Environmental Impact Assessment (EIA-216/2013) has been conducted in year 2013 and an Environmental Permit number EP-454/2013 was issued by Environmental Protection Department on November 2013.
- 2.4 The subject site is located at Yen Ming Road, West Kowloon Reclamation Area given in *Appendix H*. The subject site is bounded to the north by Nam Cheong Station, to the east by CLP Tak Kok Tsui Substation, to the south by Yuen Fat Building, and to the west by Cheung Sha Wan Wholesales Fish and Food Markets. Sir Ellis Kadoorie Secondary School (West Kowloon) and Fu Cheong Estate Fu Yuen House, being the nearest educational and residential establishment, are located at around 100m and 270m from the site boundary respectively.
- 2.5 Key personnel and contact particulars are summarized in *Table 1*.

**Mitigation Measures for Construction Works** 

3.2 According to the basic project information, the major construction works undertaken during the reporting month are listed in *Table 4*, showing the interrelationship between construction activities and environmental mitigation measures for the reporting month. In order to indicate the project site, an illustrative drawing is provided in *Appendix I* to demonstrate the location of works, the project area, environmental sensitive receivers and locations of the monitoring and control stations.