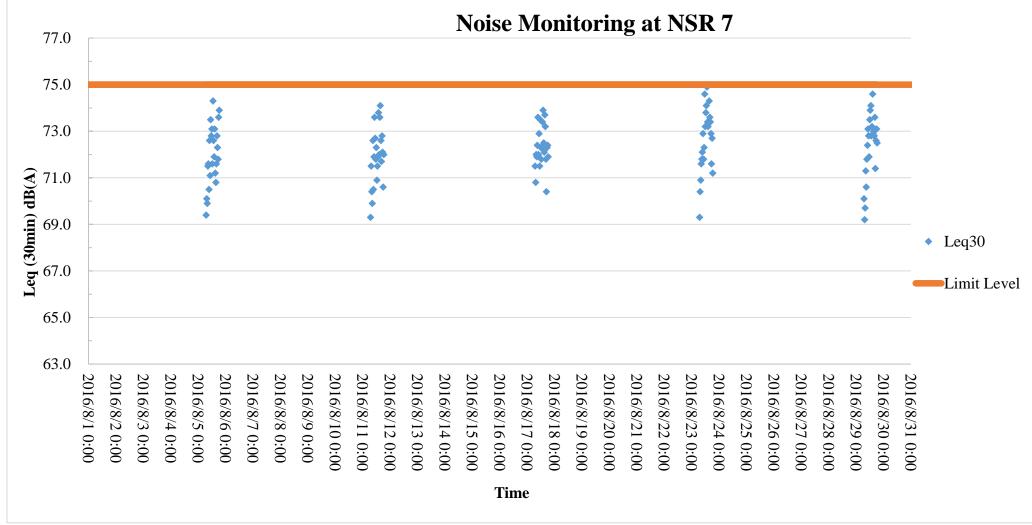

#### **Telemax** Environmental and Energy Management Limited Tel.: (852) 3563 7003 Fax: (852) 3563 7018 www.telemaxeem.com

Table 11 Noise Monitoring Results at NSR7

| NSR7     |                                                      | F           | u Cheong Es | tate Fu Yu  | en House    |                |      |
|----------|------------------------------------------------------|-------------|-------------|-------------|-------------|----------------|------|
| Date     | MonitoringWeatherWind SpeedTime PeriodCondition(m/s) |             | L10(30 min) | L90(30 min) | Leq(30 min) | Limit<br>Level |      |
| 05/08/16 | 07:00-19:00                                          | Fine        | <5          | 74.3        | 67.6        | 72.2           | 75.0 |
| 11/08/16 | 07:00-19:00                                          | Fine        | <5          | 74.2        | 67.9        | 72.1           | 75.0 |
| 17/08/16 | 07:00-19:00                                          | Fine        | <5          | 74.7        | 68.2        | 72.4           | 75.0 |
| 23/08/16 | 07:00-19:00                                          | Fine        | <5          | 74.9        | 68.7        | 72.9           | 75.0 |
| 29/08/16 | 07:00-19:00                                          | Fine        | <5          | 74.5        | 68.4        | 72.6           | 75.0 |
|          | Average                                              | Leq(30 min) |             |             | 72.4        |                | 75.0 |

#### Remarks:

Unit in dB(A)

Limit Level for NSR7 = 75.0 dB(A)

Compliance achieved in the reporting period

- 7.3 The minimum and maximum noise level measure in a single 30-min period at the Sir Ellis Kadoorie Secondary School (NSR1) was 62.1  $L_{eq(30min)}$  and 66.1  $L_{eq(30min)}$  respectively with an average of 64.0 dB(A)  $L_{eq(30min)}$ . Therefore, the results were not considered as exceedance. ( $L_{eq(30min)}$  no greater than 70.0 dB(A)).
- 7.4 The minimum and maximum noise level measure in a single 30-min period at the Fu Cheong Estate Fu Yuen House (NSR7) was  $69.2 L_{eq(30min)}$  and  $75.0 L_{eq(30min)}$  respectively with an average of 72.4 dB(A)  $L_{eq(30min)}$ . Therefore, the results were not considered as exceedance. ( $L_{eq(30min)}$  no greater than 75.0 dB(A)).
- 7.5 Piling work was undertaken on-site and this was identified as the major influencing factors affecting the monitoring results.

# Review of Reasons for and Implications of Non-compliance, Complaints, Summons and Prosecutions

8.5 As no notifications of summons or successful prosecution were received, the associated review was not required.