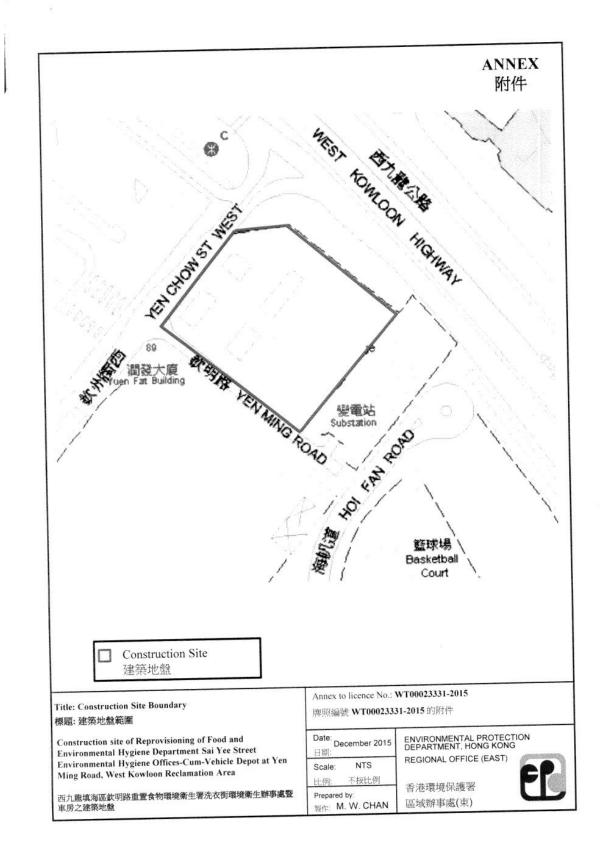

#### **Environmental Protection Department**

Environmental Assessment Division Metro Assessment Group Kowloon Section (2) 27/F Southorn Centre 130 Hennessy Road Wan Chai Hong Kong

Attn: Ms. Kwok Wing Chi, Winnie

### 2.0 **Project Information**

#### **Background**

- 2.1 The project proponent is the reprovisioning of FEHD Sai Yee Street Environmental Hygiene Offices-cum-vehicle Depot, Yen Ming Road, West Kowloon Reclamation Area (FEHD) and the Works Agent is the Architectural Services Department (ArchSD).
- 2.2 The proposed office-cum-vehicle depot building will be a five-story building comprising various facilities for vehicle washing and repair operation, parking of vehicles as well as offices. It will occupy a site area of about 8,278 m<sup>2</sup>.
- 2.3 The FEHD Sai Yee Street Environmental Hygiene Offices-cum-vehicle Depot is categorized as a designated project under the Environmental Impact Assessment Ordinance (EIAO) and therefore a detailed Environmental Impact Assessment (EIA-216/2013) has been conducted in year 2013 and an Environmental Permit number EP-454/2013 was issued by Environmental Protection Department on November 2013.
- 2.4 The subject site is located at Yen Ming Road, West Kowloon Reclamation Area given in *Appendix H*. The subject site is bounded to the north by Nam Cheong Station, to the east by CLP Tak Kok Tsui Substation, to the south by Yuen Fat Building, and to the west by Cheung Sha Wan Wholesales Fish and Food Markets. Sir Ellis Kadoorie Secondary School (West Kowloon) and Fu Cheong Estate Fu Yuen House, being the nearest educational and residential establishment, are located at around 100m and 270m from the site boundary respectively.
- 2.5 Key personnel and contact particulars are summarized in *Table 1*.