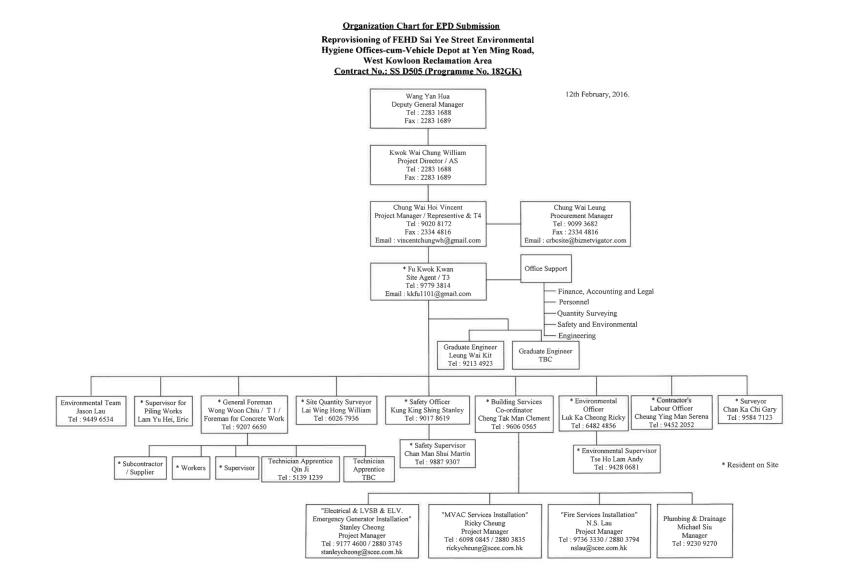

| Role                                 | Department / Company                                | Names             | Contact Number |
|--------------------------------------|-----------------------------------------------------|-------------------|----------------|
| Project Proponent                    | Food and Environmental<br>Hygiene Department        | Ms. Lorraine Lo   | 3141 1227      |
| Works Agent                          | Architectural Services<br>Department                | Mr. Sing-hin Sat  | 2867 3843      |
| Architect's representative           | P&T Architects and<br>Engineers (Architectural)     | Mr. Jess Yeung    | 2832 7410      |
| Main Contractor                      | China Road and Bridge<br>Corporation                | Mr. Vincent Chung | 2283 1688      |
| Environmental Team Leader            | Telemax Environmental and<br>Energy Management Ltd. | Mr. Jason Lau     | 3610 8713      |
| Independent<br>Environmental Checker | Allied Environmental<br>Consultants Ltd.            | Ms. Grace Kwok    | 2815 7028      |

#### Table 1 Contact Details of Key Personnel

Tel.: (852) 3563 7003 Fax: (852) 3563 7018 www.telemaxeem.com

- 2.6 The construction programme is referred to **Appendix A** and the management structure is given in Appendix B.
- 2.7 The major works undertaken and/or completed during the reporting month are listed as below:
  - Checking and maintenance of piling plant
  - Setting out of pile
  - Site clearance
  - Hacking concrete paving for sheet pile installation
  - Static load test
  - PDA restrike test of pilling works