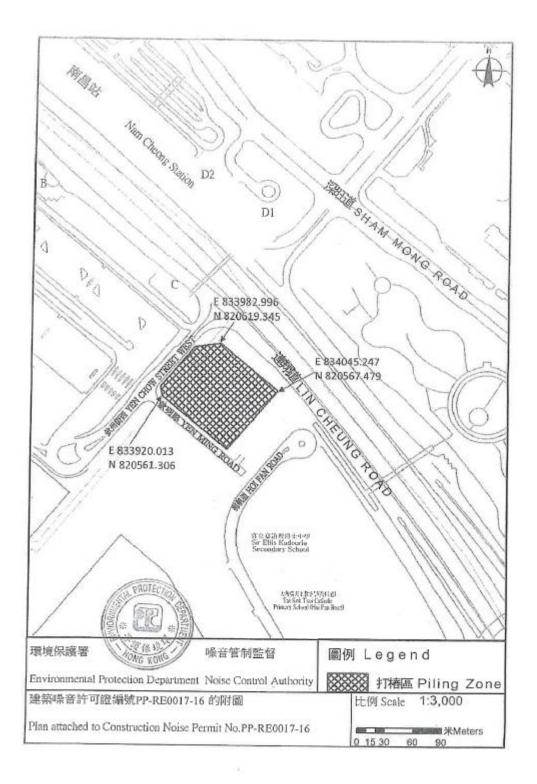

### **Monitoring Locations**

6.8 The designated locations for the construction noise monitoring are listed in *Table 9* and shown in *Appendix I*.

| NSR ID | Location                                           | NSR Type             |
|--------|----------------------------------------------------|----------------------|
| NSR1   | Sir Ellis Kadoorie Secondary School (West Kowloon) | Educational Premises |
| NSR7   | Fu Cheong Estate Fu Yuen House                     | Residential Premises |

Table 9 Representative Noise Sensitive Receivers Identified for Construction

\*NSR = Noise Sensitive Receivers

香港沙田火炭山尾街 18-24 號沙田商業中心 16 樓 9-10 室 Tel.: (852) 3563 7003 Fax.: (852) 3563 7018 網址: http://www.telemaxeem.com

### 7.0 Monitoring Results

- 7.1 Impact noise monitoring was conducted at Sir Ellis Kadoorie Secondary School (NSR1) and Fu Cheong Estate Fu Yuen House (NSR7) on 5<sup>th</sup>, 11<sup>th</sup>, 17<sup>th</sup>, 23<sup>rd</sup> and 29<sup>th</sup> August 2016.
- 7.2 Noise monitoring results in terms of L<sub>eq(30min)</sub>, L<sub>10(30min)</sub> and L<sub>90(30min)</sub> measured at Sir Ellis Kadoorie Secondary School (NSR1) and Fu Cheong Estate Fu Yuen House (NSR7) are summarized in *Table 10* and *Table 11* respectively and the corresponding graphical plot and field record sheet are given in Appendix E. The field record sheets record the measured noise levels according to façade measurements. L<sub>10</sub> and L<sub>90</sub> represent sound levels that are exceeded 10% and 90% of the time respectively. Normally, L<sub>10</sub> measurements can be considered as the average peak levels, whilst L<sub>90</sub> levels can be considered as the average background noise levels. No exceedance was found during the reporting period at both NSR1 and NSR7 according to the monitoring results.