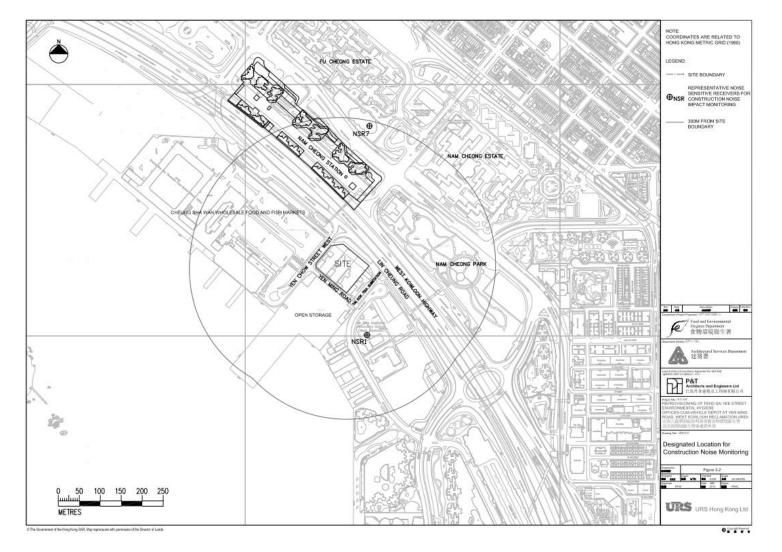

### 2.0 **Project Information**

**Mitigation Measures for Construction Works** 

3.2 According to the basic project information, the major construction works undertaken during the reporting month are listed in *Table 4*, showing the interrelationship between construction activities and environmental mitigation measures for the reporting month. In order to indicate the project site, an illustrative drawing is provided in *Appendix I* to demonstrate the location of works, the project area, environmental sensitive receivers and locations of the monitoring and control stations.

### **Monitoring Locations**

6.8 The designated locations for the construction noise monitoring are listed in *Table 9* and shown in *Appendix I*.

| NSR ID | Location                                           | NSR Type             |
|--------|----------------------------------------------------|----------------------|
| NSR1   | Sir Ellis Kadoorie Secondary School (West Kowloon) | Educational Premises |
| NSR7   | Fu Cheong Estate Fu Yuen House                     | Residential Premises |

Table 9 Representative Noise Sensitive Receivers Identified for Construction

\*NSR = Noise Sensitive Receivers

香港沙田火炭山尾街 18-24 號沙田商業中心 16 樓 9-10 室 Tel.: (852) 3563 7003 Fax.: (852) 3563 7018 網址: http://www.telemaxeem.com