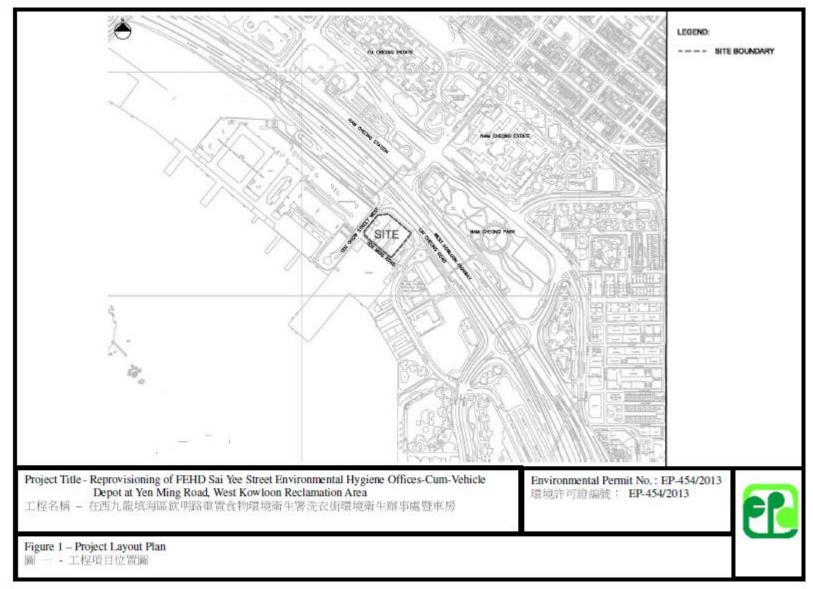

### 2.0 **Project Information**

#### **Background**

- 2.1 The project proponent is the reprovisioning of FEHD Sai Yee Street Environmental Hygiene Offices-cum-vehicle Depot, Yen Ming Road, West Kowloon Reclamation Area (FEHD) and the Works Agent is the Architectural Services Department (ArchSD).
- 2.2 The proposed office-cum-vehicle depot building will be a five-story building comprising various facilities for vehicle washing and repair operation, parking of vehicles as well as offices. It will occupy a site area of about 8,278 m<sup>2</sup>.
- 2.3 The FEHD Sai Yee Street Environmental Hygiene Offices-cum-vehicle Depot is categorized as a designated project under the Environmental Impact Assessment Ordinance (EIAO) and therefore a detailed Environmental Impact Assessment (EIA-216/2013) has been conducted in year 2013 and an Environmental Permit number EP-454/2013 was issued by Environmental Protection Department on November 2013.
- 2.4 The subject site is located at Yen Ming Road, West Kowloon Reclamation Area given in *Appendix H*. The subject site is bounded to the north by Nam Cheong Station, to the east by CLP Tak Kok Tsui Substation, to the south by Yuen Fat Building, and to the west by Cheung Sha Wan Wholesales Fish and Food Markets. Sir Ellis Kadoorie Secondary School (West Kowloon) and Fu Cheong Estate Fu Yuen House, being the nearest educational and residential establishment, are located at around 100m and 270m from the site boundary respectively.
- 2.5 Key personnel and contact particulars are summarized in *Table 1*.