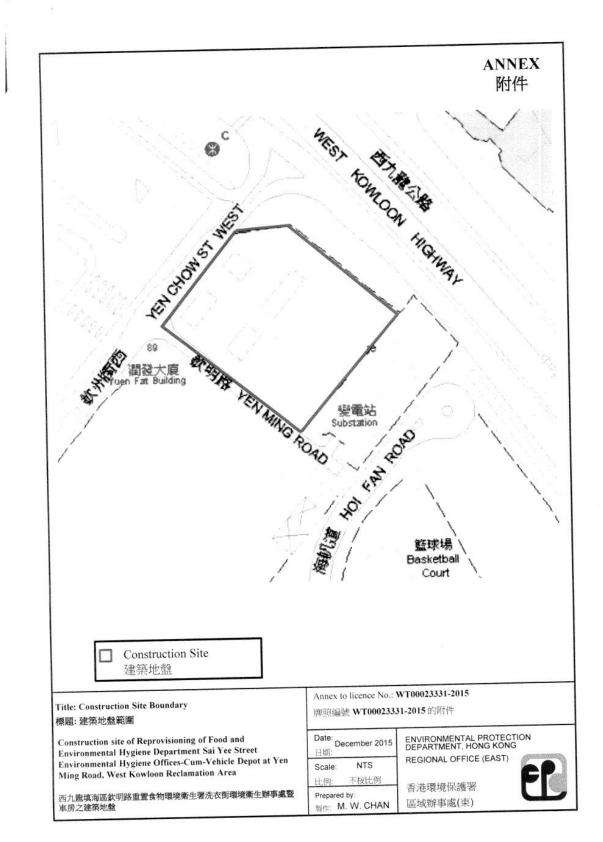

### **Background**

- 2.1 The project proponent is the reprovisioning of FEHD Sai Yee Street Environmental Hygiene Offices-cum-vehicle Depot, Yen Ming Road, West Kowloon Reclamation Area (FEHD) and the Works Agent is the Architectural Services Department (ArchSD).
- 2.2 The proposed office-cum-vehicle depot building will be a five-story building comprising various facilities for vehicle washing and repair operation, parking of vehicles as well as offices. It will occupy a site area of about 8,278 m<sup>2</sup>.
- 2.3 The FEHD Sai Yee Street Environmental Hygiene Offices-cum-vehicle Depot is categorized as a designated project under the Environmental Impact Assessment Ordinance (EIAO) and therefore a detailed Environmental Impact Assessment (EIA-216/2013) has been conducted in year 2013 and an Environmental Permit number EP-454/2013 was issued by Environmental Protection Department on November 2013.
- 2.4 The subject site is located at Yen Ming Road, West Kowloon Reclamation Area given in *Appendix H*. The subject site is bounded to the north by Nam Cheong Station, to the east by CLP Tak Kok Tsui Substation, to the south by Yuen Fat Building, and to the west by Cheung Sha Wan Wholesales Fish and Food Markets. Sir Ellis Kadoorie Secondary School (West Kowloon) and Fu Cheong Estate Fu Yuen House, being the nearest educational and residential establishment, are located at around 100m and 270m from the site boundary respectively.
- 2.5 Key personnel and contact particulars are summarized in *Table 1*.

**Mitigation Measures for Construction Works** 

3.2 According to the basic project information, the major construction works undertaken during the reporting month are listed in *Table 4*, showing the interrelationship between construction activities and environmental mitigation measures for the reporting month. In order to indicate the project site, an illustrative drawing is provided in *Appendix I* to demonstrate the location of works, the project area, environmental sensitive receivers and locations of the monitoring and control stations.

### **Monitoring Locations**

6.8 The designated locations for the construction noise monitoring are listed in *Table 9* and shown in *Appendix I*.

| NSR ID | Location                                           | NSR Type             |
|--------|----------------------------------------------------|----------------------|
| NSR1   | Sir Ellis Kadoorie Secondary School (West Kowloon) | Educational Premises |
| NSR7   | Fu Cheong Estate Fu Yuen House                     | Residential Premises |