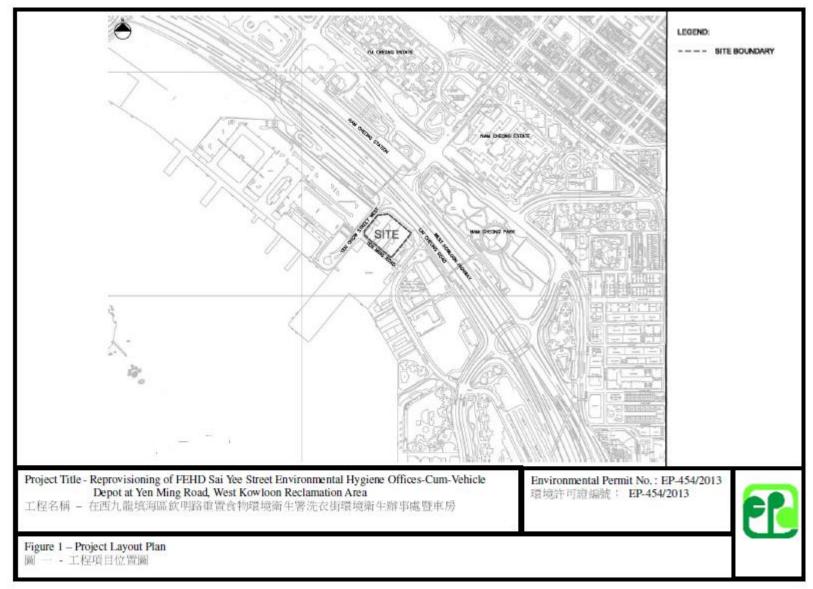

#### **Environmental Protection Department**

Environmental Assessment Division Metro Assessment Group Kowloon Section (2) 27/F Southorn Centre 130 Hennessy Road Wan Chai Hong Kong

Attn: Ms. Kwok Wing Chi, Winnie

We are writing, on behalf of Environmental Permit Holder, Food and Environmental Hygiene Department, to provide four hard copies and one electronic copy of Environmental Impact Monitoring report for your record in accordance with Condition 3.3 of EP-454/2013.

### **Background**

- 2.1 The project proponent is the reprovisioning of FEHD Sai Yee Street Environmental Hygiene Offices-cum-vehicle Depot, Yen Ming Road, West Kowloon Reclamation Area (FEHD) and the Works Agent is the Architectural Services Department (ArchSD).
- 2.2 The proposed office-cum-vehicle depot building will be a five-story building comprising various facilities for vehicle washing and repair operation, parking of vehicles as well as offices. It will occupy a site area of about 8,278 m<sup>2</sup>.
- 2.3 The FEHD Sai Yee Street Environmental Hygiene Offices-cum-vehicle Depot is categorized as a designated project under the Environmental Impact Assessment Ordinance (EIAO) and therefore a detailed Environmental Impact Assessment (EIA-216/2013) has been conducted in year 2013 and an Environmental Permit number EP-454/2013 was issued by Environmental Protection Department on November 2013.
- 2.4 The subject site is located at Yen Ming Road, West Kowloon Reclamation Area given in *Appendix H*. The subject site is bounded to the north by Nam Cheong Station, to the east by CLP Tak Kok Tsui Substation, to the south by Yuen Fat Building, and to the west by Cheung Sha Wan Wholesales Fish and Food Markets. Sir Ellis Kadoorie Secondary School (West Kowloon) and Fu Cheong Estate Fu Yuen House, being the nearest educational and residential establishment, are located at around 100m and 270m from the site boundary respectively.
- 2.5 Key personnel and contact particulars are summarized in *Table 1*.