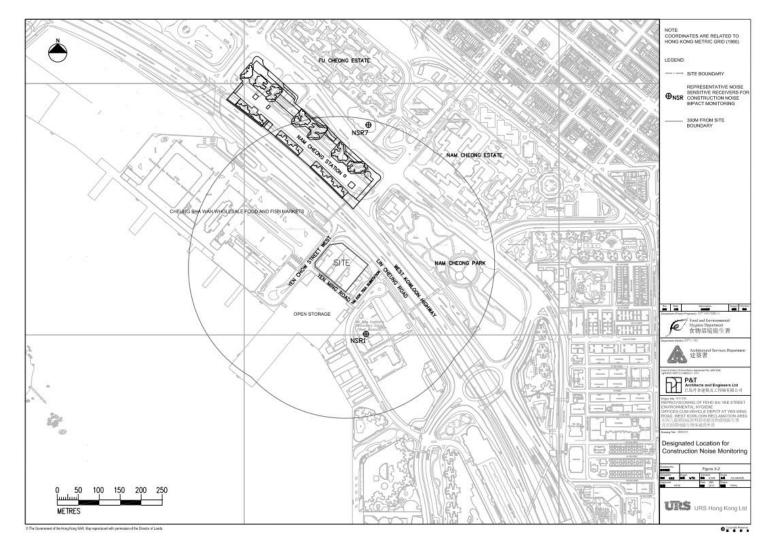

**Mitigation Measures for Construction Works** 

3.2 According to the basic project information, the major construction works undertaken during the reporting month are listed in *Table 4*, showing the interrelationship between construction activities and environmental mitigation measures for the reporting month. In order to indicate the project site, an illustrative drawing is provided in *Appendix I* to demonstrate the location of works, the project area, environmental sensitive receivers and locations of the monitoring and control stations.

### **Monitoring Locations**

6.8 The designated locations for the construction noise monitoring are listed in *Table 9* and shown in *Appendix I*.

| NSR ID | Location                                           | NSR Type             |
|--------|----------------------------------------------------|----------------------|
| NSR1   | Sir Ellis Kadoorie Secondary School (West Kowloon) | Educational Premises |
| NSR7   | Fu Cheong Estate Fu Yuen House                     | Residential Premises |

Table 9 Representative Noise Sensitive Receivers Identified for Construction

\*NSR = Noise Sensitive Receivers

香港沙田火炭山尾街 18-24 號沙田商業中心 16 樓 9-10 室 Tel.: (852) 3563 7003 Fax.: (852) 3563 7018 網址: http://www.telemaxeem.com