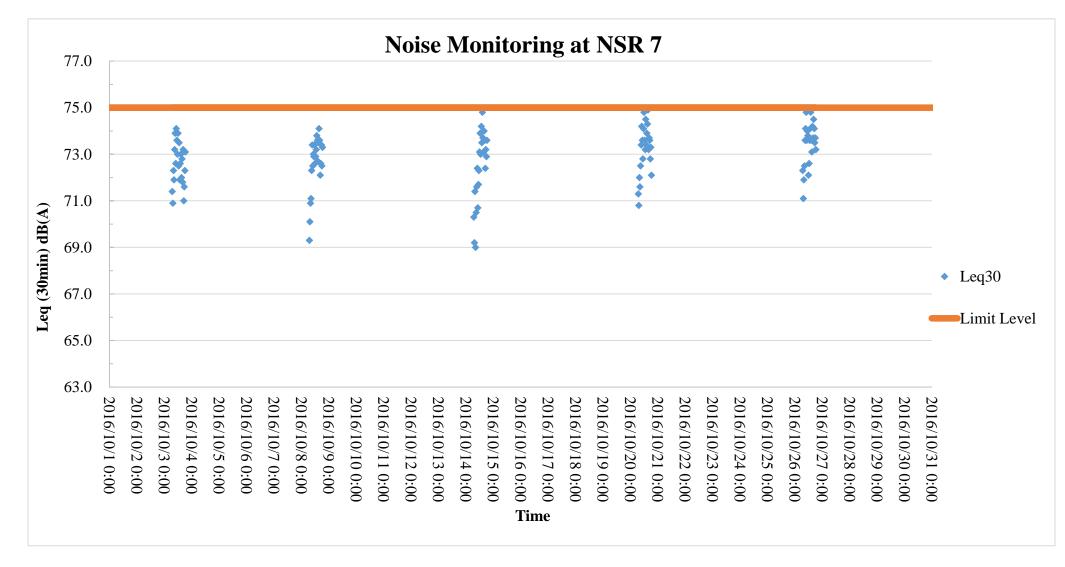

#### **Telemax Environmental and Energy Management Limited** Tel.: (852) 3563 7003 Fax: (852) 3563 7018 www.telemaxeem.com

Table 11 Noise Monitoring Results at NSR7

| NSR7     | Fu Cheong Estate Fu Yuen House |                      |                     |             |             |             |                |
|----------|--------------------------------|----------------------|---------------------|-------------|-------------|-------------|----------------|
| Date     | Monitoring<br>Time Period      | Weather<br>Condition | Wind Speed<br>(m/s) | L10(30 min) | L90(30 min) | Leq(30 min) | Limit<br>Level |
| 03/10/16 | 07:00-19:00                    | Fine                 | <5                  | 74.9        | 67.3        | 72.7        | 75.0           |
| 08/10/16 | 07:00-19:00                    | Fine                 | <5                  | 74.9        | 67.3        | 72.8        | 75.0           |
| 14/10/16 | 07:00-19:00                    | Fine                 | <5                  | 74.9        | 67.5        | 72.7        | 75.0           |
| 20/10/16 | 07:00-19:00                    | Fine                 | <5                  | 75.5        | 68.2        | 73.4        | 75.0           |
| 26/10/16 | 07:00-19:00                    | Fine                 | <5                  | 75.6        | 68.9        | 73.5        | 75.0           |
|          | Average                        | Leq(30 min)          |                     |             | 73.0        |             | 75.0           |

#### Remarks:

Unit in dB(A)

Limit Level for NSR7 = 75.0 dB(A)

Compliance achieved in the reporting period

- 7.3 The minimum and maximum noise level measure in a single 30-min period at the Sir Ellis Kadoorie Secondary School (NSR1) was 62.4  $L_{eq(30min)}$  and 66.7  $L_{eq(30min)}$  respectively with an average of 64.7 dB(A)  $L_{eq(30min)}$ . Therefore, the results were not considered as exceedance. ( $L_{eq(30min)}$  no greater than 70.0 dB(A)).
- 7.4 The minimum and maximum noise level measure in a single 30-min period at the Fu Cheong Estate Fu Yuen House (NSR7) was 69.0  $L_{eq(30min)}$  and 74.9  $L_{eq(30min)}$  respectively with an average of 73.0 dB(A)  $L_{eq(30min)}$ . Therefore, the results were not considered as exceedance. ( $L_{eq(30min)}$  no greater than 75.0 dB(A)).
- 7.5 Piling work was undertaken on-site and this was identified as the major influencing factors affecting the monitoring results.

### **Record on Notifications of Summons and Successful Prosecution**

8.4 No notifications of summons or successful prosecution were received this month. The cumulative statistics on notifications of summons and successful prosecutions were provided in **Appendix K**.