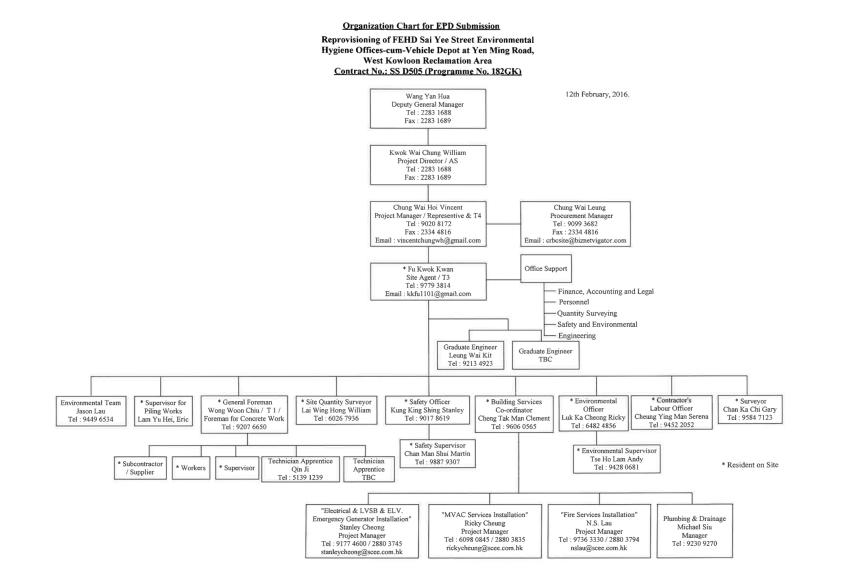

#### Table 1 Contact Details of Key Personnel

Tel.: (852) 3563 7003 Fax: (852) 3563 7018 www.telemaxeem.com

- 2.6 The construction programme is referred to **Appendix A** and the management structure is given in Appendix B.
- 2.7 The major works undertaken and/or completed during the reporting month are listed as below:
  - Checking and maintenance of piling plant
  - Setting out of pile cap
  - Site clearance
  - Hacking concrete paving for sheet pile installation
  - Sheet pile installation
  - Installation of static load test platform
  - Unloading static load test
  - Static load test
  - Pile welding
  - PDA restrike test of pilling works
  - Hoarding beautification works

| Role                                 | Department / Company                                | Names             | Contact Number |
|--------------------------------------|-----------------------------------------------------|-------------------|----------------|
| Project Proponent                    | Food and Environmental<br>Hygiene Department        | Ms. Lorraine Lo   | 3141 1227      |
| Works Agent                          | Architectural Services<br>Department                | Mr. Sing-hin Sat  | 2867 3843      |
| Architect's representative           | P&T Architects and<br>Engineers (Architectural)     | Mr. Jess Yeung    | 2832 7410      |
| Main Contractor                      | China Road and Bridge<br>Corporation                | Mr. Vincent Chung | 2283 1688      |
| Environmental Team Leader            | Telemax Environmental and<br>Energy Management Ltd. | Mr. Jason Lau     | 3610 8713      |
| Independent<br>Environmental Checker | Allied Environmental<br>Consultants Ltd.            | Ms. Grace Kwok    | 2815 7028      |