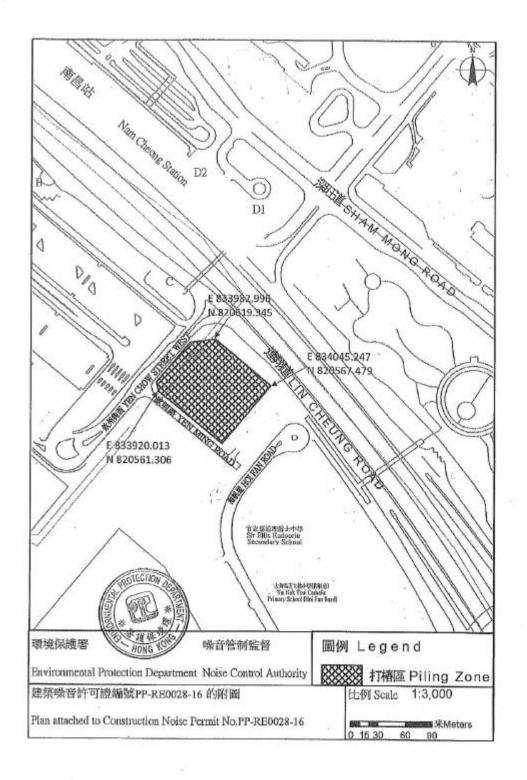

|                        |                                                             |                          | Valio         | l Period  | License/         |                                                                                                                                                                                   |
|------------------------|-------------------------------------------------------------|--------------------------|---------------|-----------|------------------|-----------------------------------------------------------------------------------------------------------------------------------------------------------------------------------|
| Statutory<br>Reference | License/<br>Permit                                          | License or<br>Permit No. | From          | То        | Permit<br>Holder | Remarks                                                                                                                                                                           |
| EIAO                   | Environmental<br>Permit                                     | EP-454/2013              | 12-Nov-<br>13 | N/A       | FEHD             | -                                                                                                                                                                                 |
| WPCO                   | Discharge<br>License (Site)                                 | WT00023331-2015          | 22-Jan-16     | 31-Jan-21 | CRBC             | Discharge of<br>Industrial Trade<br>Effluent in Contract<br>No. SS D505 was<br>approved on 22 Jan<br>2016.                                                                        |
| WDO                    | Chemical Waste<br>Producer<br>Registration                  | 5213-269-C1232-<br>18    | 15-Jan-16     | N/A       | CRBC             | Chemical waste<br>produced in Contract<br>No. SS D505. The<br>application was<br>approved on 15 Jan<br>2016.                                                                      |
| WDO                    | Billing Account<br>for Disposal of<br>Construction<br>Waste | 7024032                  | 21-Dec-<br>15 | N/A       | CRBC             | Waste disposal in<br>Contract No. SS<br>D505. The application<br>was approved on 21<br>Dec 2015.                                                                                  |
| NCO                    | Construction<br>Noise Permit                                | PP-RE0028-16             | 11-Oct-16     | 31-Mar-17 | CRBC             | Carrying out of<br>percussive piling<br>(0700 to 1900 hours<br>on all days except<br>general holidays,<br>including Sundays).<br>The permit was<br>approved on 7<br>October 2016. |