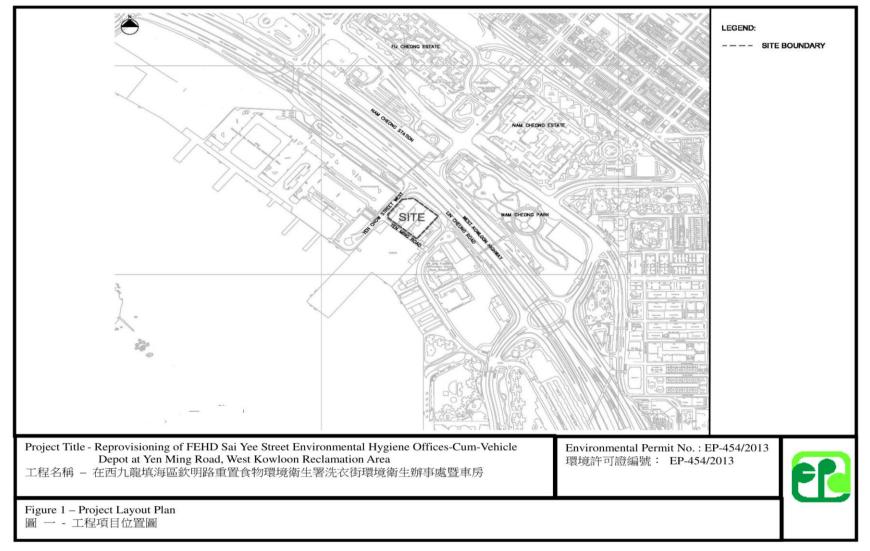

#### **Record of Notification of Summons and Successful Prosecution**

1.4 No notification of summons and successful prosecution was received in the reporting month.

- 1.5 Key issues to be considered in the coming three months included:
  - Properly store and label oils and chemicals on site;
  - Chemical, chemical waste and waste management;
  - Sorting, recycling, storage and disposal of general refuse and construction waste;
  - Properly maintain all drainage facilities and wheel washing facilities on site;
  - Generation of dust from construction works;
  - Noise impact from operation equipment and machinery on site;
  - Generation of site surface runoffs and wastewater from activities on site; and
  - Tree protective measures for all retained trees should be well maintained.

### **Background**

- 2.1 The project proponent is the reprovisioning of FEHD Sai Yee Street Environmental Hygiene Offices-cum-vehicle Depot, Yen Ming Road, West Kowloon Reclamation Area (FEHD) and the Works Agent is the Architectural Services Department (ArchSD).
- 2.2 The proposed office-cum-vehicle depot building will be a five-story building comprising various facilities for vehicle washing and repair operation, parking of vehicles as well as offices. It will occupy a site area of about 8,278 m<sup>2</sup>.
- 2.3 The FEHD Sai Yee Street Environmental Hygiene Offices-cum-vehicle Depot is categorized as a designated project under the Environmental Impact Assessment Ordinance (EIAO) and therefore a detailed Environmental Impact Assessment (EIA-216/2013) has been conducted in year 2013 and an Environmental Permit number EP-454/2013 was issued by Environmental Protection Department on November 2013.
- 2.4 The subject site is located at Yen Ming Road, West Kowloon Reclamation Area given in *Appendix H*. The subject site is bounded to the north by Nam Cheong Station, to the east by CLP Tak Kok Tsui Substation, to the south by Yuen Fat Building, and to the west by Cheung Sha Wan Wholesales Fish and Food Markets. Sir Ellis Kadoorie Secondary School (West Kowloon) and Fu Cheong Estate Fu Yuen House, being the nearest educational and residential establishment, are located at around 100m and 270m from the site boundary respectively.
- 2.5 Key personnel and contact particulars are summarized in *Table 1*.