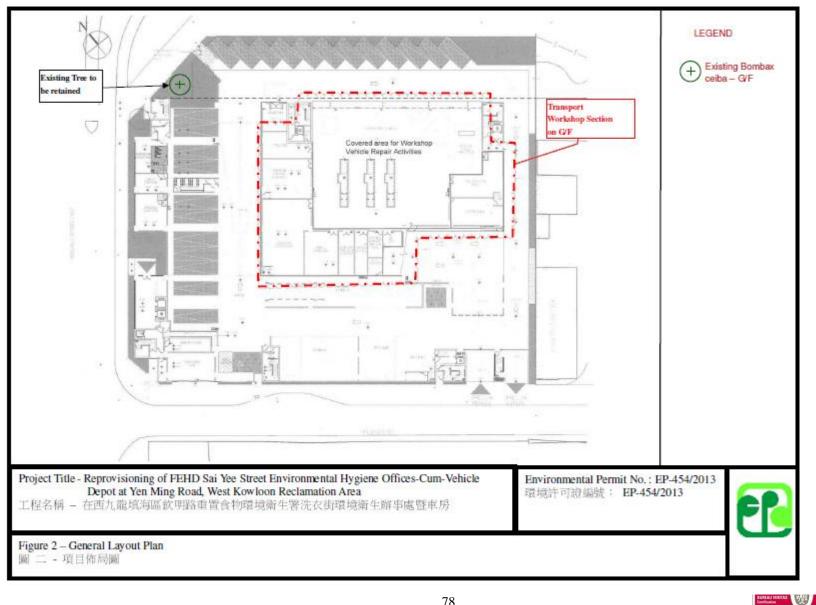

**Mitigation Measures for Construction Works** 

3.2 According to the basic project information, the major construction works undertaken during the reporting month are listed in *Table 4*, showing the interrelationship between construction activities and environmental mitigation measures for the reporting month. In order to indicate the project site, an illustrative drawing is provided in *Appendix I* to demonstrate the location of works, the project area, environmental sensitive receivers and locations of the monitoring and control stations.