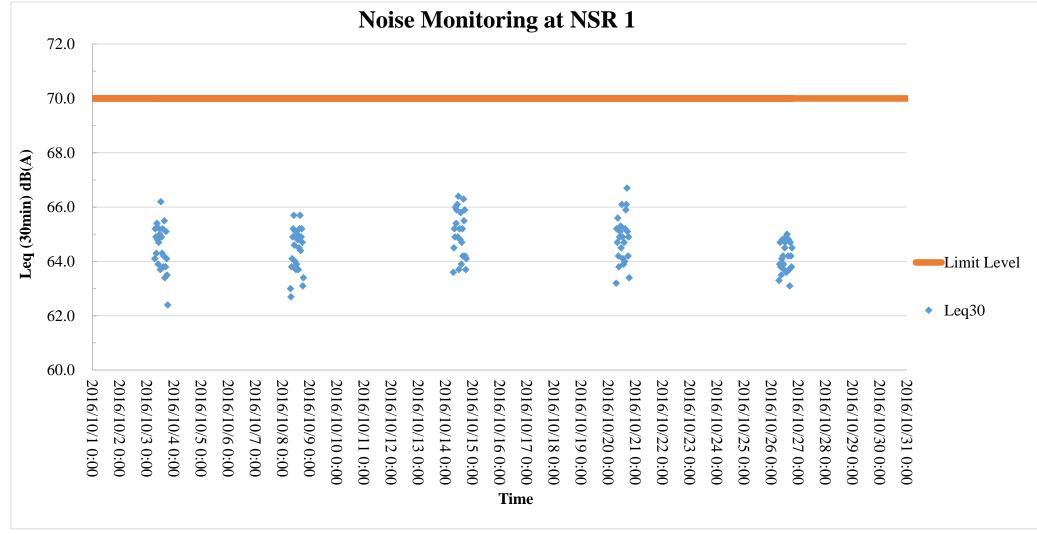

### **Telemax Environmental and Energy Management Limited** Tel.: (852) 3563 7003 Fax: (852) 3563 7018 www.telemaxeem.com

Table 10 Noise Monitoring Results at NSR1

| NSR1     |             | Sir         | Ellis Kadoo | rie Second  | lary School |             |       |
|----------|-------------|-------------|-------------|-------------|-------------|-------------|-------|
| Date     | Monitoring  | Weather     | Wind Speed  | L10(30 min) | L90(30 min) | Leq(30 min) | Limit |
|          | Time Period | Condition   | (m/s)       |             | , . (, , ,  | -1(         | Level |
| 03/10/16 | 07:00-19:00 | Fine        | <5          | 66.8        | 58.8        | 64.6        | 70.0  |
| 08/10/16 | 07:00-19:00 | Fine        | <5          | 66.7        | 58.1        | 64.5        | 70.0  |
| 14/10/16 | 07:00-19:00 | Fine        | <5          | 67.2        | 60.4        | 65.1        | 70.0  |
| 20/10/16 | 07:00-19:00 | Fine        | <5          | 67.2        | 59.4        | 64.9        | 70.0  |
| 26/10/16 | 07:00-19:00 | Fine        | <5          | 66.4        | 56.9        | 64.2        | 70.0  |
|          | Average .   | Leq(30 min) |             |             | 64.7        |             | 70.0  |

#### Remarks:

Unit in dB(A)

Limit Level for NSR1 = 70.0 dB(A)

Compliance achieved in the reporting period

香港沙田火炭山尾街 18-24 號沙田商業中心 16 樓 9-10 室 Tel.: (852) 3563 7003 Fax.: (852) 3563 7018 網址: http://www.telemaxeem.com

### **Record on Environmental Complaints Received**

- 8.2 No environmental compliant was recorded in the reporting month.
- 8.3 The cumulative statistics on complaints were provided in **Appendix K**.