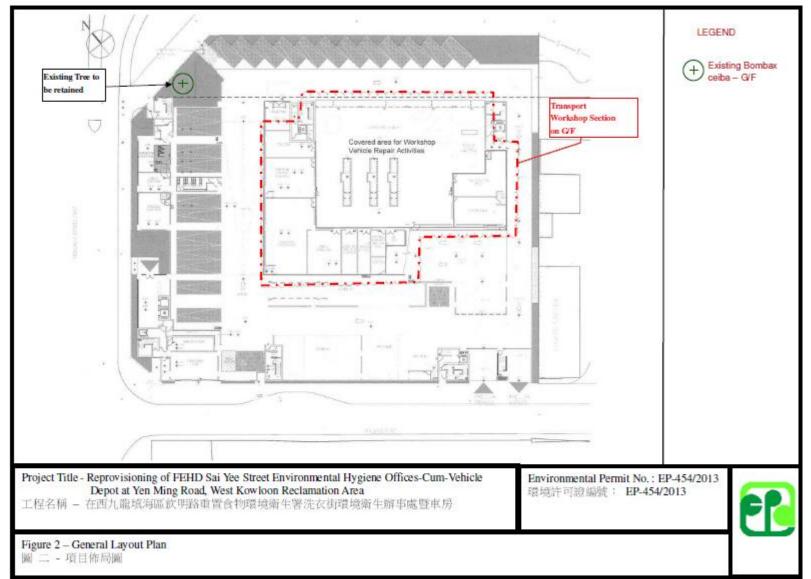

#### **Mitigation Measures for Construction Works**

3.2 According to the basic project information, the major construction works undertaken during the reporting month are listed in *Table 4*, showing the interrelationship between construction activities and environmental mitigation measures for the reporting month. In order to indicate the project site, an illustrative drawing is provided in *Appendix I* to demonstrate the location of works, the project area, environmental sensitive receivers and locations of the monitoring and control stations.