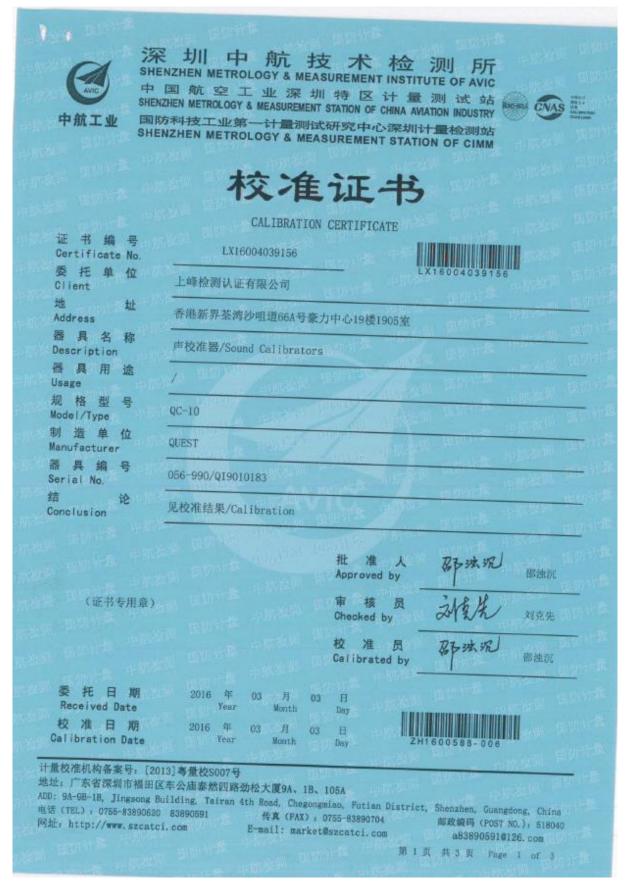

#### **Calibration and Maintenance**

- 6.4 The calibration of the sound level meter and their respective calibrators shall be carried out according to the manufacturer's requirements. The sound level meter and the calibrator shall be calibrated at an accredited laboratory to ensure their performance and accuracy meet manufacturer's specifications.
- 6.5 Maintenance and calibration procedures are as follows:
  - The microphone head of the sound level meter and calibrator should be cleaned with a soft cloth at quarterly intervals.
  - The sound level meter and calibrator should be calibrated annually

Tel.: (852) 3563 7003 Fax: (852) 3563 7018 www.telemaxeem.com

- 6.6 Immediately prior to and following each noise measurement the accuracy of the sound level meter shall be checked using the acoustic calibrator. Measurements shall be valid only if the calibration level, before and after the noise measurement, agree to within 1.0 dB.
- 6.7 The equipment shall be stored properly and well-maintained with regard to the manufacturer's recommendations. Noise instrumentation details are given in Table 8 and the Calibration Certificates for the sound level meter and calibrator are given in Appendix D.

Table 8 Noise Monitoring Equipment

| Item | Equipment                     | Model Number | Serial Number |
|------|-------------------------------|--------------|---------------|
| 1    | Integrating Sound Level Meter | AWA5661      | 304042        |
| 2    | Integrating Sound Level Meter | AWA5661      | 304716        |
| 3    | Calibrator                    | QC-10        | 056-990       |