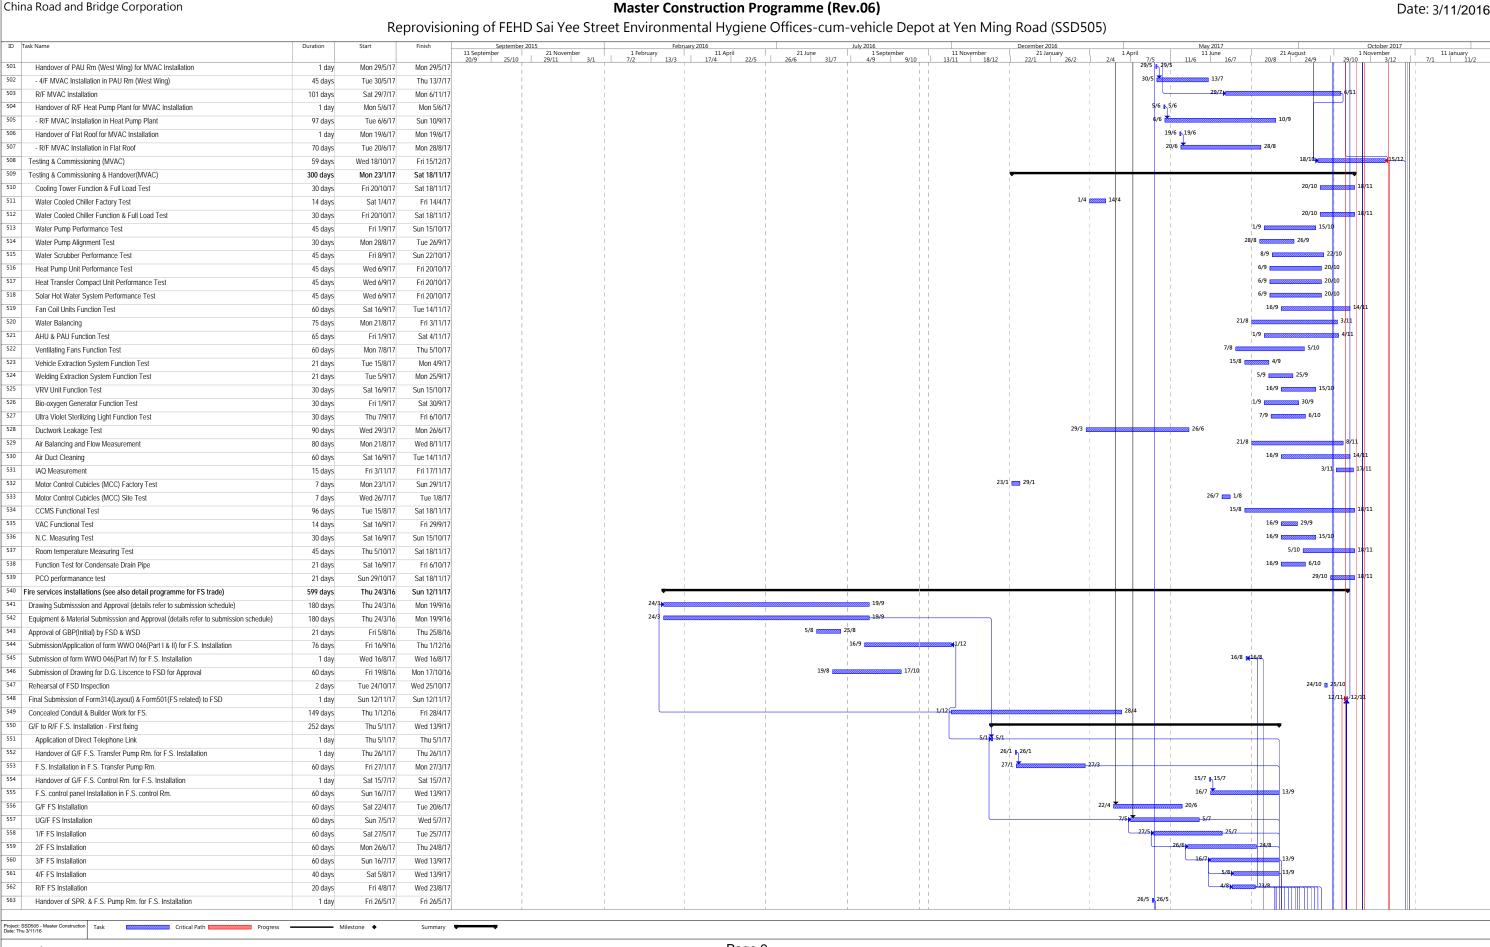

## **Appendix**

| Appendix A | Master Programme                                              |
|------------|---------------------------------------------------------------|
| Appendix B | Organization Chart                                            |
| Appendix C | Inspection Checklist                                          |
| Appendix D | Calibration Certificates                                      |
| Appendix E | Impact Monitoring Data of Noise                               |
| Appendix F | Graphical Plot of Leq                                         |
| Appendix G | Monitoring Schedule                                           |
| Appendix H | Project Layout                                                |
| Appendix I | Location of the Impact Monitoring Locations                   |
| Appendix J | Photo Records of Monitoring                                   |
| Appendix K | Cumulative Statistics on Complaints, Notifications of Summons |
|            | and Successful Prosecutions                                   |
| Appendix L | Monthly Waste Flow Table                                      |
| Appendix M | Environmental Licenses / Permits                              |

## 9.0 Forecast of Works Programme and Future Key Issues

- 9.1 The major site work scheduled to be commissioned in the coming three months include:
  - Setting up of tower crane
  - Backfilling works
  - R.C. Frame works
  - Grasscrete installation works
  - Plumbing installation works
  - Drainage installation works
  - Electrical installation works
  - MVAC installation works
  - Fire services installation works
- **9.2** Key issues to be considered in the coming three months include:
  - Properly store and label oils and chemicals on site;
  - Chemical, chemical waste and waste management;
  - Sorting, recycling, storage and disposal of general refuse and construction waste;
  - Properly maintain all drainage facilities and wheel washing facilities on site;
  - Generation of dust from construction works;
  - Noise impact from operation equipment and machinery on site;
  - Generation of site surface runoffs and wastewater from activities on site; and
  - Tree protective measures for all retained trees should be well maintained.
- 9.3 The environmental site inspection and environmental monitoring will be continued in the coming month. Impact monitoring for noise in accordance with the approved EM&A Manual has commenced since 4<sup>th</sup> March 2016. The tentative monitoring schedule is