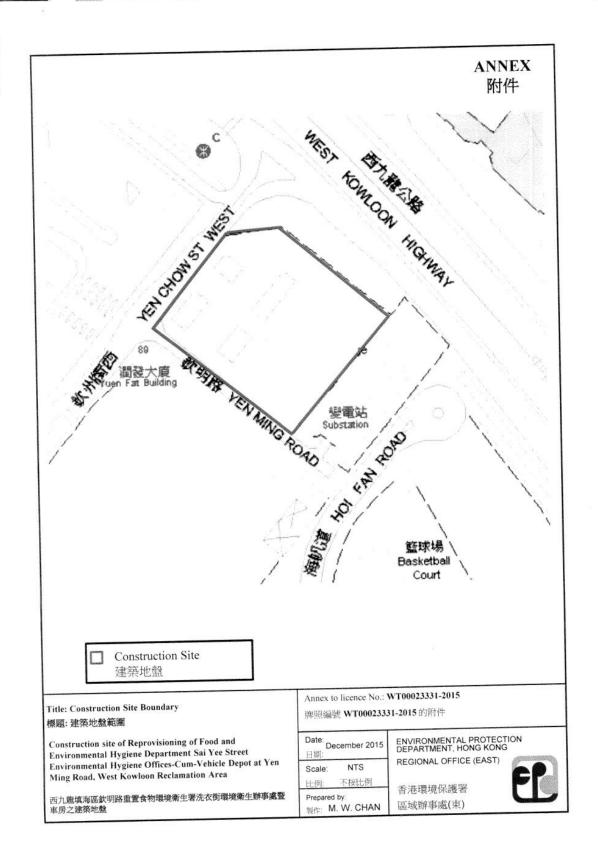

## 1.0 Executive Summary

1.1 In December 2015, Telemax Environmental and Energy Management Limited (TEEM) was appointed to conduct an environmental monitoring and audit (EM&A) program for the proposed reprovisioning of FEHD Sai Yee Street Environmental Hygiene Offices-cum-vehicle Depot, Yen Ming Road, West Kowloon Reclamation Area (FEHD). The site clearance and tree felling works were undertaken during the period from 10<sup>th</sup> December 2015 to 7<sup>th</sup> February 2016. The construction works were commenced on 29<sup>th</sup> February 2016 and all EM&A works were undertaken in accordance with the EM&A Manual and the requirements under the environmental permit EP-454/2013. This report is the tenth monthly EM&A report, which detailed the environmental monitoring and audit results recorded during the period from 1<sup>st</sup> December 2016 to 31<sup>st</sup> December 2016.

#### **Background**

- 2.1 The project proponent is the reprovisioning of FEHD Sai Yee Street Environmental Hygiene Offices-cum-vehicle Depot, Yen Ming Road, West Kowloon Reclamation Area (FEHD) and the Works Agent is the Architectural Services Department (ArchSD).
- 2.2 The proposed office-cum-vehicle depot building will be a five-story building comprising various facilities for vehicle washing and repair operation, parking of vehicles as well as offices. It will occupy a site area of about 8,278 m<sup>2</sup>.
- 2.3 The FEHD Sai Yee Street Environmental Hygiene Offices-cum-vehicle Depot is categorized as a designated project under the Environmental Impact Assessment Ordinance (EIAO) and therefore a detailed Environmental Impact Assessment (EIA-216/2013) has been conducted in year 2013 and an Environmental Permit number EP-454/2013 was issued by Environmental Protection Department on November 2013.
- 2.4 The subject site is located at Yen Ming Road, West Kowloon Reclamation Area given in Appendix H. The subject site is bounded to the north by Nam Cheong Station, to the east by CLP Tak Kok Tsui Substation, to the south by Yuen Fat Building, and to the west by Cheung Sha Wan Wholesales Fish and Food Markets. Sir Ellis Kadoorie Secondary School (West Kowloon) and Fu Cheong Estate Fu Yuen House, being the nearest educational and residential establishment, are located at around 100m and 270m from the site boundary respectively.
- 2.5 Key personnel and contact particulars are summarized in *Table 1*.