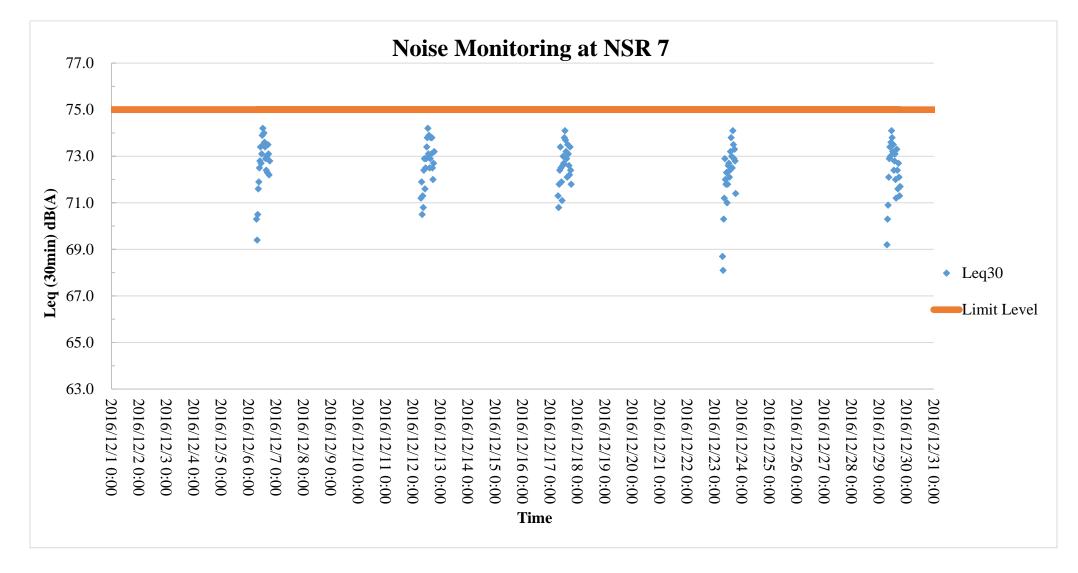

## 7.0 Monitoring Results

- 7.1 Impact noise monitoring was conducted at Sir Ellis Kadoorie Secondary School (NSR1) and Fu Cheong Estate Fu Yuen House (NSR7) on 6<sup>th</sup>, 12<sup>th</sup>, 17<sup>th</sup>, 23<sup>rd</sup> and 29<sup>th</sup> December 2016.
- Noise monitoring results in terms of L<sub>eq(30min)</sub>, L<sub>10(30min)</sub> and L<sub>90(30min)</sub> measured at Sir Ellis Kadoorie Secondary School (NSR1) and Fu Cheong Estate Fu Yuen House (NSR7) are summarized in *Table 10* and *Table 11* respectively and the corresponding graphical plot and field record sheet are given in Appendix E. The field record sheets record the measured noise levels according to façade measurements. L<sub>10</sub> and L<sub>90</sub> represent sound levels that are exceeded 10% and 90% of the time respectively. Normally, L<sub>10</sub> measurements can be considered as the average peak levels, whilst L<sub>90</sub> levels can be considered as the average background noise levels. No exceedance was found during the reporting period at both NSR1 and NSR7 according to the monitoring results.

| NSR7     |                     | Fu Cheong Estate Fu Yuen House |            |             |             |             |       |  |  |  |  |
|----------|---------------------|--------------------------------|------------|-------------|-------------|-------------|-------|--|--|--|--|
| Date     | Monitoring          | Weather                        | Wind Speed | Lacas       | Lange       | T           | Limit |  |  |  |  |
|          | Time Period         | Condition                      | (m/s)      | L10(30 min) | L90(30 min) | Leq(30 min) | Level |  |  |  |  |
| 06/12/16 | 07:00-19:00         | Sunny                          | <5         | 75.0        | 67.3        | 72.8        | 75.0  |  |  |  |  |
| 12/12/16 | 07:00-19:00         | Sunny                          | <5         | 74.8        | 66.9        | 72.7        | 75.0  |  |  |  |  |
| 17/12/16 | 07:00-19:00         | Sunny                          | <5         | 74.7        | 67.1        | 72.7        | 75.0  |  |  |  |  |
| 23/12/16 | 07:00-19:00         | Fine                           | <5         | 74.5        | 66.0        | 72.3        | 75.0  |  |  |  |  |
| 29/12/16 | 07:00-19:00         | Sunny                          | <5         | 74.6        | 66.0        | 72.5        | 75.0  |  |  |  |  |
|          | Average Leq(30 min) |                                |            |             | 72.6        |             | 75.0  |  |  |  |  |

#### Remarks:

Unit in dB(A)

Limit Level for NSR7 = 75.0 dB(A)

Compliance achieved in the reporting period

- 7.3 The minimum and maximum noise level measure in a single 30-min period at the Sir Ellis Kadoorie Secondary School (NSR1) was 62.5 Leq(30min) and 66.7 Leq(30min) respectively with an average of 64.7 dB(A) L<sub>eq(30min)</sub>. Therefore, the results were not considered as exceedance. (Leq(30min) no greater than 70.0 dB(A)).
- 7.4 The minimum and maximum noise level measure in a single 30-min period at the Fu Cheong Estate Fu Yuen House (NSR7) was 68.1 Leq(30min) and 74.6 Leq(30min) respectively with an average of 72.6 dB(A) L<sub>eq(30min)</sub>. Therefore, the results were not considered as exceedance. ( $L_{eq(30min)}$  no greater than 75.0 dB(A)).
- 7.5 Piling work was undertaken on-site and this was identified as the major influencing factors affecting the monitoring results.