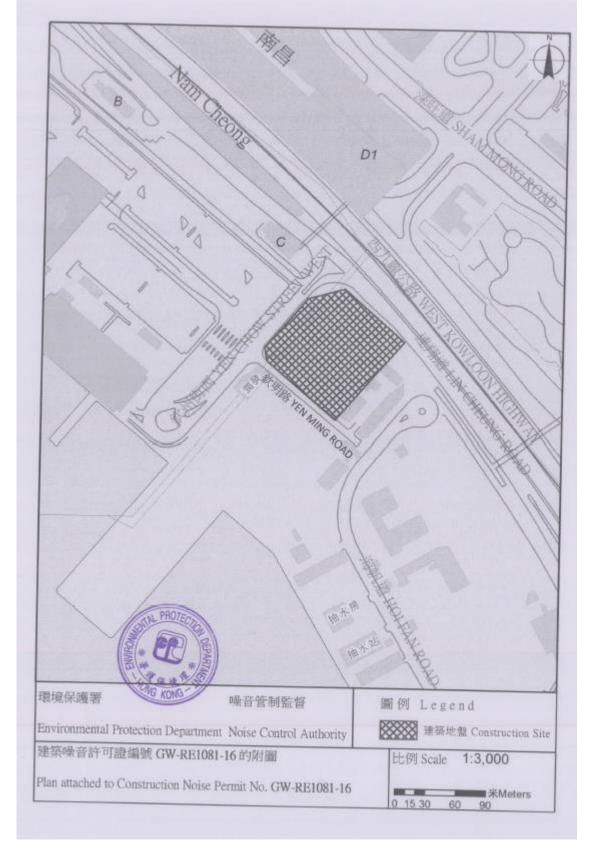

Table 2 Status of Licenses and Permits

|                        |                                                             |                          | Valid         | l Period  | License/         |                                                                                                                                                                                                                                                           |
|------------------------|-------------------------------------------------------------|--------------------------|---------------|-----------|------------------|-----------------------------------------------------------------------------------------------------------------------------------------------------------------------------------------------------------------------------------------------------------|
| Statutory<br>Reference | License/<br>Permit                                          | License or<br>Permit No. | From          | То        | Permit<br>Holder | Remarks                                                                                                                                                                                                                                                   |
| EIAO                   | Environmental<br>Permit                                     | EP-454/2013              | 12-Nov-<br>13 | N/A       | FEHD             | -                                                                                                                                                                                                                                                         |
| WPCO                   | Discharge<br>License (Site)                                 | WT00023331-2015          | 22-Jan-16     | 31-Jan-21 | CRBC             | Discharge of<br>Industrial Trade<br>Effluent in Contract<br>No. SS D505 was<br>approved on 22 Jan<br>2016.                                                                                                                                                |
| WDO                    | Chemical Waste<br>Producer<br>Registration                  | 5213-269-C1232-<br>18    | 15-Jan-16     | N/A       | CRBC             | Chemical waste produced in Contract No. SS D505. The application was approved on 15 Jan 2016.                                                                                                                                                             |
| WDO                    | Billing Account<br>for Disposal of<br>Construction<br>Waste | 7024032                  | 21-Dec-<br>15 | N/A       | CRBC             | Waste disposal in<br>Contract No. SS<br>D505. The application<br>was approved on 21<br>Dec 2015.                                                                                                                                                          |
| NCO                    | Construction<br>Noise Permit                                | PP-RE0028-16             | 11-Oct-16     | 31-Mar-17 | CRBC             | Carrying out of percussive piling (0700 to 1900 hours on all days except general holidays, including Sundays). The permit was approved on 7 October 2016.                                                                                                 |
| NCO                    | Construction<br>Noise Permit                                | GW-RE1081-16             | 24-Nov-<br>16 | 23-May-17 | CRBC             | Use of water pump<br>during nighttime.<br>(0000 to 2400 hours<br>on all days except<br>general holidays,<br>including Sundays<br>and 1900-2400 hours<br>on any day not being<br>a general holiday.).<br>The permit was<br>approved on 9<br>November 2016. |