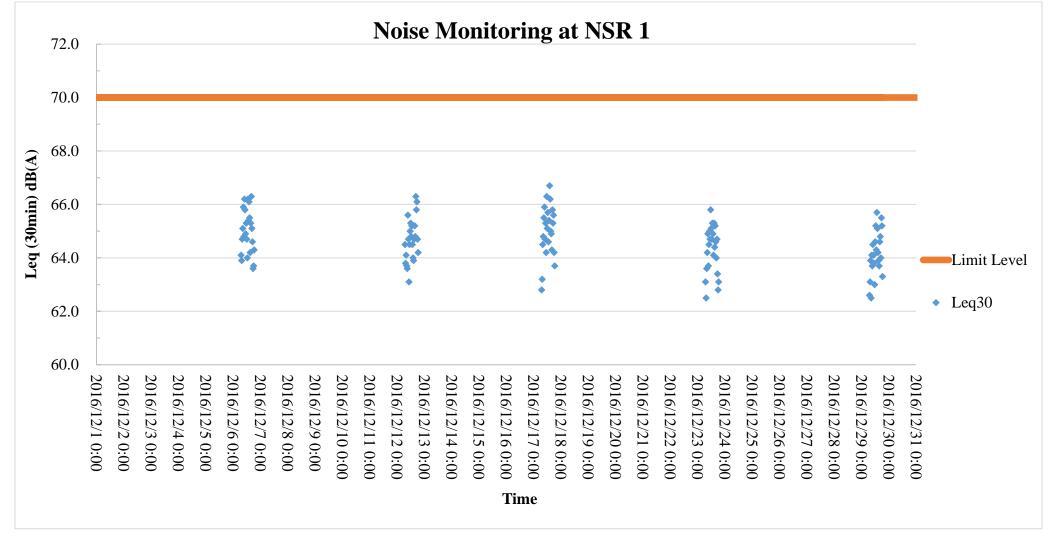

## 7.0 Monitoring Results

- 7.1 Impact noise monitoring was conducted at Sir Ellis Kadoorie Secondary School (NSR1) and Fu Cheong Estate Fu Yuen House (NSR7) on 6<sup>th</sup>, 12<sup>th</sup>, 17<sup>th</sup>, 23<sup>rd</sup> and 29<sup>th</sup> December 2016.
- Noise monitoring results in terms of L<sub>eq(30min)</sub>, L<sub>10(30min)</sub> and L<sub>90(30min)</sub> measured at Sir Ellis Kadoorie Secondary School (NSR1) and Fu Cheong Estate Fu Yuen House (NSR7) are summarized in *Table 10* and *Table 11* respectively and the corresponding graphical plot and field record sheet are given in Appendix E. The field record sheets record the measured noise levels according to façade measurements. L<sub>10</sub> and L<sub>90</sub> represent sound levels that are exceeded 10% and 90% of the time respectively. Normally, L<sub>10</sub> measurements can be considered as the average peak levels, whilst L<sub>90</sub> levels can be considered as the average background noise levels. No exceedance was found during the reporting period at both NSR1 and NSR7 according to the monitoring results.

### <u>Table 10 Noise Monitoring Results at NSR1</u>

| NSR1                |                        | Sir Ellis Kadoorie Secondary School |                  |                         |             |             |                |  |  |  |  |  |
|---------------------|------------------------|-------------------------------------|------------------|-------------------------|-------------|-------------|----------------|--|--|--|--|--|
| Date                | Monitoring Time Period | Weather<br>Condition                | Wind Speed (m/s) | L <sub>10(30 min)</sub> | L90(30 min) | Leq(30 min) | Limit<br>Level |  |  |  |  |  |
| 06/12/16            | 07:00-19:00            | Sunny                               | <5               | 67.2                    | 56.7        | 65.1        | 70.0           |  |  |  |  |  |
| 12/12/16            | 07:00-19:00            | Sunny                               | <5               | 66.8                    | 57.4        | 64.7        | 70.0           |  |  |  |  |  |
| 17/12/16            | 07:00-19:00            | Sunny                               | <5               | 67.3                    | 58.2        | 65.1        | 70.0           |  |  |  |  |  |
| 23/12/16            | 07:00-19:00            | Fine                                | <5               | 66.5                    | 57.9        | 64.4        | 70.0           |  |  |  |  |  |
| 29/12/16            | 07:00-19:00            | Sunny                               | <5               | 66.4                    | 56.8        | 64.2        | 70.0           |  |  |  |  |  |
| Average Leq(30 min) |                        |                                     |                  |                         | 64.7        |             | 70.0           |  |  |  |  |  |

#### Remarks:

Unit in dB(A)

Limit Level for NSR1 = 70.0 dB(A)

Compliance achieved in the reporting period

Tel.: (852) 3563 7003 Fax: (852) 3563 7018 www.telemaxeem.com

Table 11 Noise Monitoring Results at NSR7

#### Remarks:

Unit in dB(A)

Limit Level for NSR7 = 75.0 dB(A)

Compliance achieved in the reporting period

- 7.3 The minimum and maximum noise level measure in a single 30-min period at the Sir Ellis Kadoorie Secondary School (NSR1) was 62.5 Leq(30min) and 66.7 Leq(30min) respectively with an average of 64.7 dB(A) L<sub>eq(30min)</sub>. Therefore, the results were not considered as exceedance. (Leq(30min) no greater than 70.0 dB(A)).
- 7.4 The minimum and maximum noise level measure in a single 30-min period at the Fu Cheong Estate Fu Yuen House (NSR7) was 68.1 Leq(30min) and 74.6 Leq(30min) respectively with an average of 72.6 dB(A) L<sub>eq(30min)</sub>. Therefore, the results were not considered as exceedance. ( $L_{eq(30min)}$  no greater than 75.0 dB(A)).
- 7.5 Piling work was undertaken on-site and this was identified as the major influencing factors affecting the monitoring results.