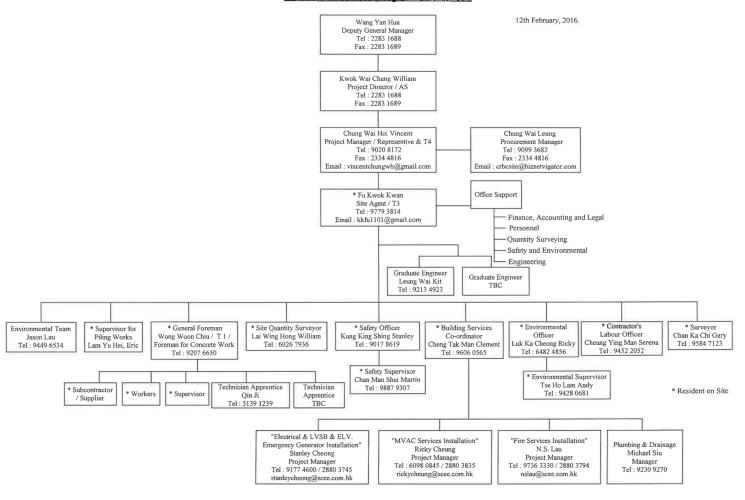

## **Appendix**

| Appendix A | Master Programme                                              |
|------------|---------------------------------------------------------------|
| Appendix B | Organization Chart                                            |
| Appendix C | Inspection Checklist                                          |
| Appendix D | Calibration Certificates                                      |
| Appendix E | Impact Monitoring Data of Noise                               |
| Appendix F | Graphical Plot of Leq                                         |
| Appendix G | Monitoring Schedule                                           |
| Appendix H | Project Layout                                                |
| Appendix I | Location of the Impact Monitoring Locations                   |
| Appendix J | Photo Records of Monitoring                                   |
| Appendix K | Cumulative Statistics on Complaints, Notifications of Summons |
|            | and Successful Prosecutions                                   |
| Appendix L | Monthly Waste Flow Table                                      |
| Appendix M | Environmental Licenses / Permits                              |

#### Table 1 Contact Details of Key Personnel

| Role                                 | Department / Company                             | Names             | Contact Number |
|--------------------------------------|--------------------------------------------------|-------------------|----------------|
| Project Proponent                    | Food and Environmental Hygiene Department        | Ms. Lorraine Lo   | 3141 1227      |
| Works Agent                          | Architectural Services Department                | Mr. Sing-hin Sat  | 2867 3843      |
| Architect's representative           | P&T Architects and Engineers (Architectural)     | Mr. Jess Yeung    | 2832 7410      |
| Main Contractor                      | China Road and Bridge<br>Corporation             | Mr. Vincent Chung | 2283 1688      |
| Environmental Team Leader            | Telemax Environmental and Energy Management Ltd. | Mr. Jason Lau     | 3610 8713      |
| Independent<br>Environmental Checker | Allied Environmental Consultants Ltd.            | Ms. Grace Kwok    | 2815 7028      |