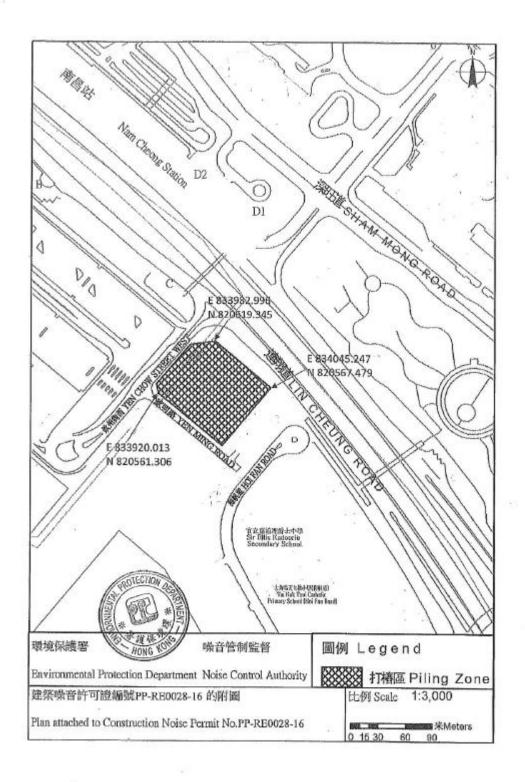

Table 2 Status of Licenses and Permits

|                        |                                                             |                          | Valid         | l Period  | License/         |                                                                                                                                                                                                                                                           |
|------------------------|-------------------------------------------------------------|--------------------------|---------------|-----------|------------------|-----------------------------------------------------------------------------------------------------------------------------------------------------------------------------------------------------------------------------------------------------------|
| Statutory<br>Reference | License/<br>Permit                                          | License or<br>Permit No. | From          | То        | Permit<br>Holder | Remarks                                                                                                                                                                                                                                                   |
| EIAO                   | Environmental<br>Permit                                     | EP-454/2013              | 12-Nov-<br>13 | N/A       | FEHD             | -                                                                                                                                                                                                                                                         |
| WPCO                   | Discharge<br>License (Site)                                 | WT00023331-2015          | 22-Jan-16     | 31-Jan-21 | CRBC             | Discharge of<br>Industrial Trade<br>Effluent in Contract<br>No. SS D505 was<br>approved on 22 Jan<br>2016.                                                                                                                                                |
| WDO                    | Chemical Waste<br>Producer<br>Registration                  | 5213-269-C1232-<br>18    | 15-Jan-16     | N/A       | CRBC             | Chemical waste produced in Contract No. SS D505. The application was approved on 15 Jan 2016.                                                                                                                                                             |
| WDO                    | Billing Account<br>for Disposal of<br>Construction<br>Waste | 7024032                  | 21-Dec-<br>15 | N/A       | CRBC             | Waste disposal in<br>Contract No. SS<br>D505. The application<br>was approved on 21<br>Dec 2015.                                                                                                                                                          |
| NCO                    | Construction<br>Noise Permit                                | PP-RE0028-16             | 11-Oct-16     | 31-Mar-17 | CRBC             | Carrying out of percussive piling (0700 to 1900 hours on all days except general holidays, including Sundays). The permit was approved on 7 October 2016.                                                                                                 |
| NCO                    | Construction<br>Noise Permit                                | GW-RE1081-16             | 24-Nov-<br>16 | 23-May-17 | CRBC             | Use of water pump<br>during nighttime.<br>(0000 to 2400 hours<br>on all days except<br>general holidays,<br>including Sundays<br>and 1900-2400 hours<br>on any day not being<br>a general holiday.).<br>The permit was<br>approved on 9<br>November 2016. |