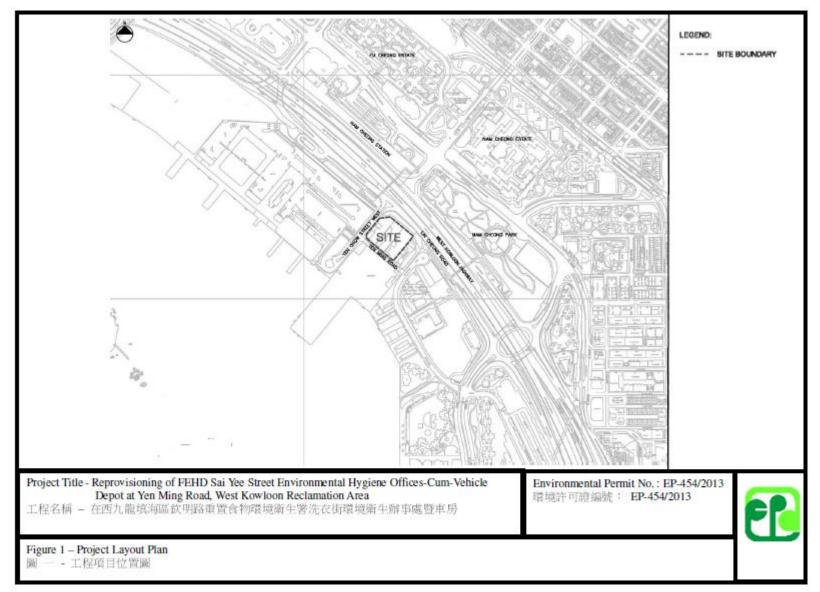

## 1.0 Executive Summary

1.1 In December 2015, Telemax Environmental and Energy Management Limited (TEEM) was appointed to conduct an environmental monitoring and audit (EM&A) program for the proposed reprovisioning of FEHD Sai Yee Street Environmental Hygiene Offices-cum-vehicle Depot, Yen Ming Road, West Kowloon Reclamation Area (FEHD). The site clearance and tree felling works were undertaken during the period from 10<sup>th</sup> December 2015 to 7<sup>th</sup> February 2016. The construction works were commenced on 29<sup>th</sup> February 2016 and all EM&A works were undertaken in accordance with the EM&A Manual and the requirements under the environmental permit EP-454/2013. This report is the tenth monthly EM&A report, which detailed the environmental monitoring and audit results recorded during the period from 1<sup>st</sup> December 2016 to 31<sup>st</sup> December 2016.

#### **Background**

- 2.1 The project proponent is the reprovisioning of FEHD Sai Yee Street Environmental Hygiene Offices-cum-vehicle Depot, Yen Ming Road, West Kowloon Reclamation Area (FEHD) and the Works Agent is the Architectural Services Department (ArchSD).
- 2.2 The proposed office-cum-vehicle depot building will be a five-story building comprising various facilities for vehicle washing and repair operation, parking of vehicles as well as offices. It will occupy a site area of about 8,278 m<sup>2</sup>.
- 2.3 The FEHD Sai Yee Street Environmental Hygiene Offices-cum-vehicle Depot is categorized as a designated project under the Environmental Impact Assessment Ordinance (EIAO) and therefore a detailed Environmental Impact Assessment (EIA-216/2013) has been conducted in year 2013 and an Environmental Permit number EP-454/2013 was issued by Environmental Protection Department on November 2013.
- 2.4 The subject site is located at Yen Ming Road, West Kowloon Reclamation Area given in Appendix H. The subject site is bounded to the north by Nam Cheong Station, to the east by CLP Tak Kok Tsui Substation, to the south by Yuen Fat Building, and to the west by Cheung Sha Wan Wholesales Fish and Food Markets. Sir Ellis Kadoorie Secondary School (West Kowloon) and Fu Cheong Estate Fu Yuen House, being the nearest educational and residential establishment, are located at around 100m and 270m from the site boundary respectively.
- 2.5 Key personnel and contact particulars are summarized in *Table 1*.