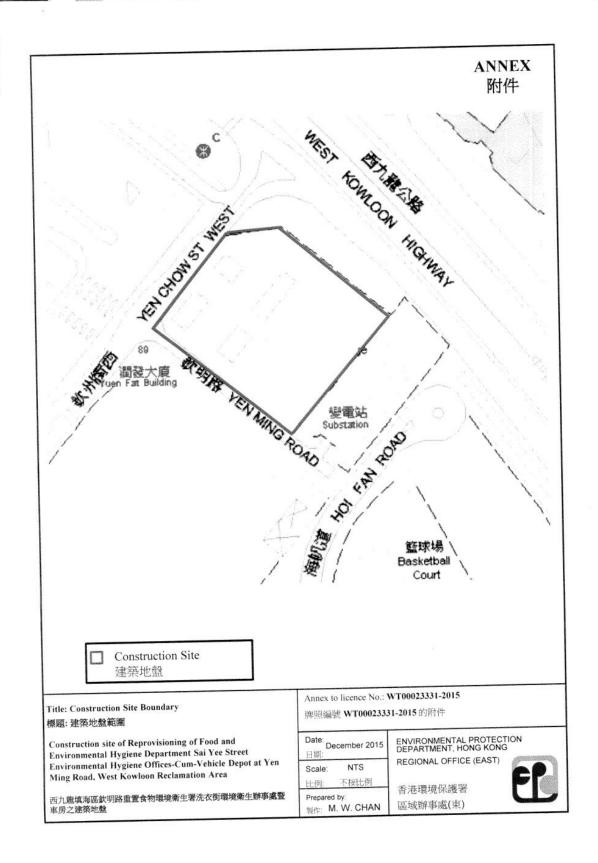

### **Environmental Protection Department**

Environmental Assessment Division Metro Assessment Group, Kowloon Section (2) 27/F Southorn Centre, 130 Hennessy Road Wan Chai, Hong Kong

Attn: Ms. Kwok Wing Chi, Winnie

Dear Madam,

Contract No. SS D505
Environmental Permit No. EP-454/2013
Reprovisioning of FEHD Sai Yee Street Environmental Hygiene Offices-cum-Vehicle Depot at Yen Ming Road, West Kowloon Reclamation Area
Submission of Environmental Impact Monitoring Report March 2017

We are writing, on behalf of Environmental Permit Holder, Food and Environmental Hygiene Department, to provide four hard copies and one electronic copy of Environmental Impact Monitoring report March 2017 for your record in accordance with Condition 3.3 of EP-454/2013.

## 1.0 Executive Summary

1.1 In December 2015, Telemax Environmental and Energy Management Limited (TEEM) was appointed to conduct an environmental monitoring and audit (EM&A) program for the proposed reprovisioning of FEHD Sai Yee Street Environmental Hygiene Offices-cum-vehicle Depot, Yen Ming Road, West Kowloon Reclamation Area (FEHD). The site clearance and tree felling works were undertaken during the period from 10<sup>th</sup> December 2015 to 7<sup>th</sup> February 2016. The construction works were commenced on 29<sup>th</sup> February 2016 and all EM&A works were undertaken in accordance with the EM&A Manual and the requirements under the environmental permit EP-454/2013. This report is the thirteenth monthly EM&A report, which detailed the environmental monitoring and audit results recorded during the period from 1<sup>st</sup> March 2017 to 31<sup>st</sup> March 2017.

#### **Background**

- 2.1 The project proponent is the reprovisioning of FEHD Sai Yee Street Environmental Hygiene Offices-cum-vehicle Depot, Yen Ming Road, West Kowloon Reclamation Area (FEHD) and the Works Agent is the Architectural Services Department (ArchSD).
- 2.2 The proposed office-cum-vehicle depot building will be a five-story building comprising various facilities for vehicle washing and repair operation, parking of vehicles as well as offices. It will occupy a site area of about 8,278 m<sup>2</sup>.
- 2.3 The FEHD Sai Yee Street Environmental Hygiene Offices-cum-vehicle Depot is categorized as a designated project under the Environmental Impact Assessment Ordinance (EIAO) and therefore a detailed Environmental Impact Assessment (EIA-216/2013) has been conducted in year 2013 and an Environmental Permit number EP-454/2013 was issued by Environmental Protection Department on November 2013.
- 2.4 The subject site is located at Yen Ming Road, West Kowloon Reclamation Area given in Appendix H. The subject site is bounded to the north by Nam Cheong Station, to the east by CLP Tak Kok Tsui Substation, to the south by Yuen Fat Building, and to the west by Cheung Sha Wan Wholesales Fish and Food Markets. Sir Ellis Kadoorie Secondary School (West Kowloon) and Fu Cheong Estate Fu Yun House, being the nearest educational and residential establishment, are located at around 100m and 270m from the site boundary respectively.
- 2.5 Key personnel and contact particulars are summarized in *Table 1*.