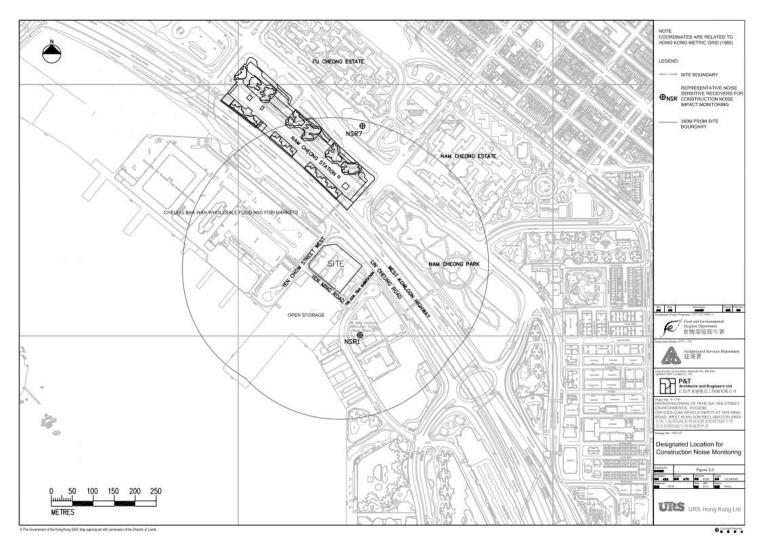

#### **Mitigation Measures for Construction Works**

3.2 According to the basic project information, the major construction works undertaken during the reporting month are listed in *Table 4*, showing the interrelationship between construction activities and environmental mitigation measures for the reporting month. In order to indicate the project site, an illustrative drawing is provided in *Appendix I* to demonstrate the location of works, the project area, environmental sensitive receivers and locations of the monitoring and control stations.

#### **Monitoring Locations**

6.8 The designated locations for the construction noise monitoring are listed in *Table 9* and shown in *Appendix I*.

<u>Table 9 Representative Noise Sensitive Receivers Identified for Construction</u>

| NSR ID | Location                                           | NSR Type             |
|--------|----------------------------------------------------|----------------------|
| NSR1   | Sir Ellis Kadoorie Secondary School (West Kowloon) | Educational Premises |
| NSR7   | Fu Cheong Estate Fu Yun House                      | Residential Premises |