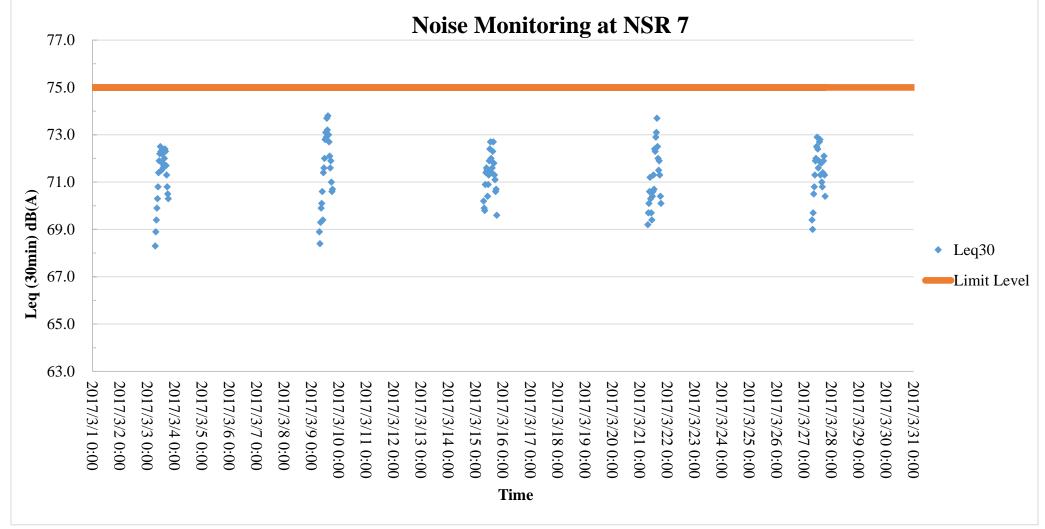

27th March 2017

Compliance achieved in the reporting period

Tel.: (852) 3563 7003 Fax: (852) 3563 7018 www.telemaxeem.com

Table 11 Noise Monitoring Results at NSR7

| NSR7     |                   | F                          | u Cheong E | state Fu Yı             | ın House    |             |       |
|----------|-------------------|----------------------------|------------|-------------------------|-------------|-------------|-------|
| Date     | Monitoring        | Weather                    | Wind Speed | L <sub>10(30 min)</sub> | L90(30 min) | I (20 : )   | Limit |
|          | Time Period       | Condition                  | (m/s)      | L10(30 min)             | L90(30 min) | Leq(30 min) | Level |
| 03/03/17 | 07:00-19:00       | Sunny                      | <5         | 73.3                    | 65.5        | 71.3        | 75.0  |
| 09/03/17 | 07:00-19:00       | Cloudy                     | <5         | 73.6                    | 65.6        | 71.7        | 75.0  |
| 15/03/17 | 07:00-19:00       | 00-19:00 Cloudy <5 73.3 65 |            | 65.2                    | 71.3        | 75.0        |       |
| 21/03/17 | 07:00-19:00       | Sunny                      | <5         | 73.4                    | 65.5        | 71.3        | 75.0  |
| 27/03/17 | 07:00-19:00 Sunny |                            | <5         | 73.4 65.7               |             | 71.5        | 75.0  |
|          | Average .         | Leq(30 min)                |            |                         | 71.4        |             | 75.0  |

#### Remarks:

Unit in dB(A)

Limit Level for NSR7 = 75.0 dB(A)

Compliance achieved in the reporting period

- 7.3 For examination session at Sir Ellis Kadoorie Secondary School (NSR1), the minimum and maximum noise level measure in a single 30-min period at was 63.1 Leq(30min) and 65.0 L<sub>eq(30min)</sub> respectively with an average of 64.3 dB(A) L<sub>eq(30min)</sub>. For non-examination session at NSR1, the minimum and maximum noise level measure in a single 30-min period at was 62.6 L<sub>eq(30min)</sub> and 66.1 L<sub>eq(30min)</sub> respectively with an average of 64.7 dB(A) L<sub>eq(30min)</sub>. Therefore, the results were not considered as exceedance. (L<sub>eq(30min)</sub> no greater than 65.0 dB(A) and 70.0 dB(A) for examination and non-examination session respectively).
- 7.4 The minimum and maximum noise level measure in a single 30-min period at the Fu Cheong Estate Fu Yun House (NSR7) was 68.3 Leq(30min) and 73.8 Leq(30min) respectively with an average of 71.4 dB(A) L<sub>eq(30min)</sub>. Therefore, the results were not considered as exceedance. ( $L_{eq(30min)}$  no greater than 75.0 dB(A)).
- 7.5 Sheet piling work was undertaken on-site and this was identified as the major