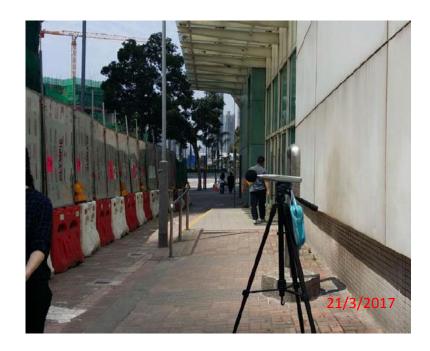

#### **Monitoring Parameter**

- 6.1 Impact noise monitoring was conducted at the designated noise monitoring location between 0700-1900 hours using a sound level meter which complies with the International Electrotechnical Commission Publications 651:1979 (Type 1) and 804:1985 (Type 1).
- Monitoring of  $L_{eq(30min)}$  should be carried out at each station at 0700-1900 hours on normal weekdays at a frequency of once a week when construction are underway. The  $L_{eq}$ ,  $L_{10}$  and  $L_{90}$  should be recorded at the specified intervals. The meter shall be mounted on a tripod at a height of 1.2m above ground with the microphone positioned at G/F adjacent the NSRs facing the works area.
- 6.3 Noise measurements shall not be made in the presence of fog, rain, and wind with a steady speed exceeding 5m/s or wind with gusts exceeding 10m/s. The wind speed will be checked with a portable anemometer capable of measuring the wind speed in m/s. Noise measurements shall be made when construction activities are underway.

## 7.0 Monitoring Results

- 7.1 Impact noise monitoring was conducted at Sir Ellis Kadoorie Secondary School (NSR1) and Fu Cheong Estate Fu Yun House (NSR7) on 3<sup>rd</sup>, 9<sup>th</sup>, 15<sup>th</sup>, 21<sup>st</sup> and 27<sup>th</sup> March 2017.
  - 7.2 Noise monitoring results in terms of L<sub>eq(30min)</sub>, L<sub>10(30min)</sub> and L<sub>90(30min)</sub> measured at Sir Ellis Kadoorie Secondary School (NSR1) and Fu Cheong Estate Fu Yun House (NSR7) are summarized in *Table 10* and *Table 11* respectively and the corresponding graphical plot and field record sheet are given in Appendix E. The field record sheets record the measured noise levels according to façade measurements. L<sub>10</sub> and L<sub>90</sub> represent sound levels that are exceeded 10% and 90% of the time respectively. Normally, L<sub>10</sub> measurements can be considered as the average peak levels, whilst L<sub>90</sub> levels can be considered as the average background noise levels. No exceedance was found during the examination session at NSR1 according to the monitoring results. The examination schedule for the reporting period and the detailed monitoring results during examination session are included in Appendix N. No exceedance was found during the reporting period at both NSR1 and NSR7 according to the monitoring results.