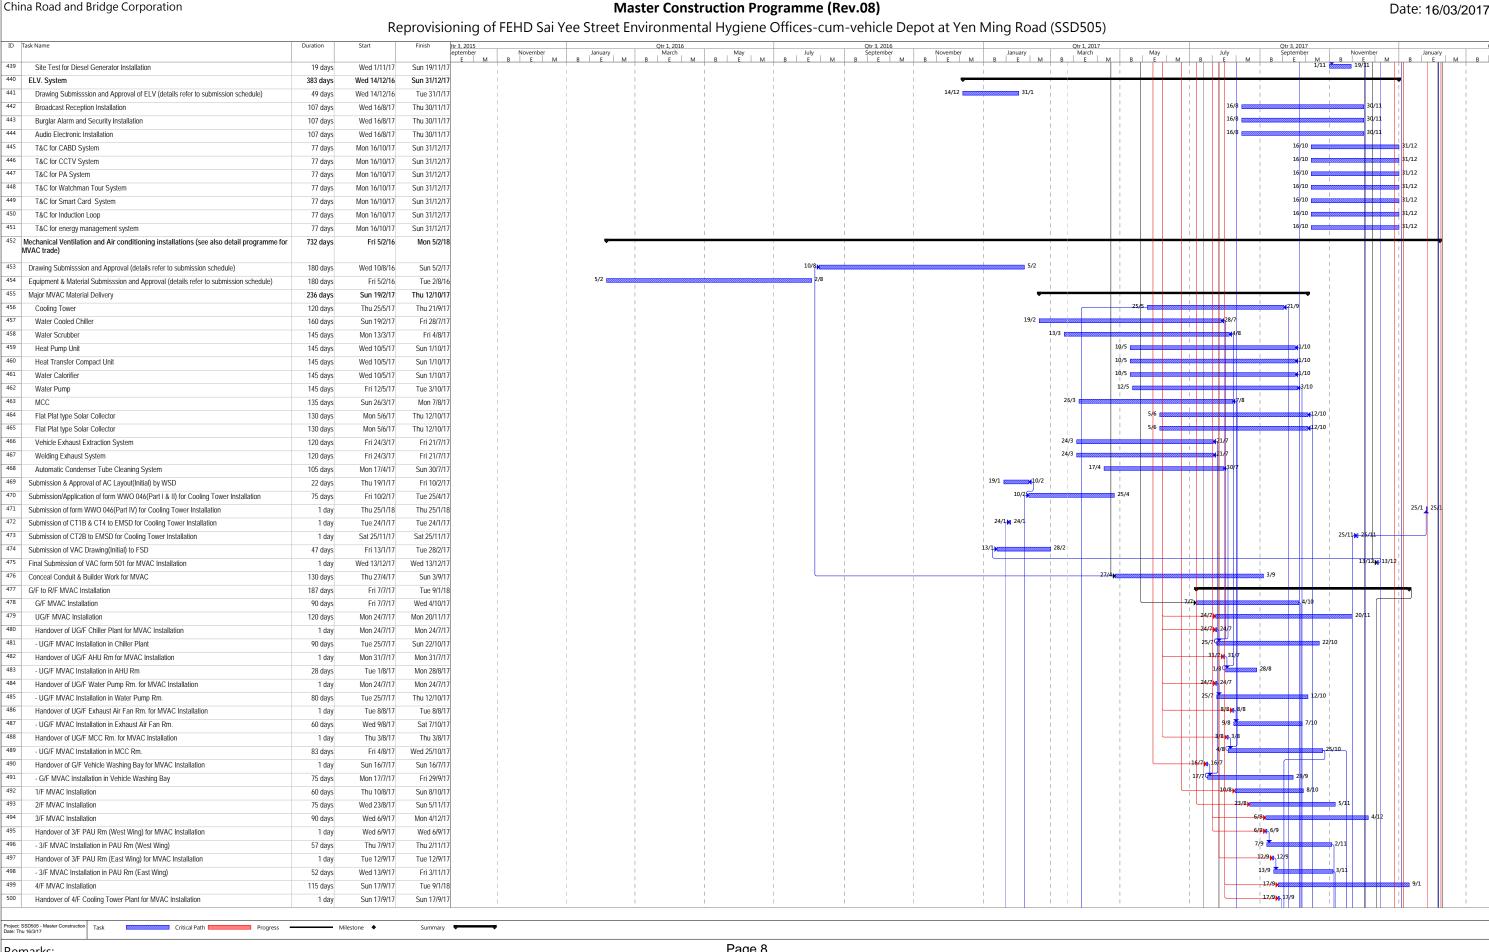

Tel.: (852) 3563 7003 Fax: (852) 3563 7018 www.telemaxeem.com

- 2.6 The construction programme is referred to **Appendix A** and the management structure is given in Appendix B.
- 2.7 The major works undertaken and/or completed during the reporting month are listed as below:
  - Setting out of pile cap
  - Site clearance
  - Hacking concrete paving for soil excavation
  - Backfilling
  - Soil excavation
  - Sheet pile installation and driving
  - Formwork erecting for pile caps
  - Pile cap open cut
  - Formwork removal
  - Sheet pile extraction
  - Welding for capping plate and U-bar
  - Steel fixing
  - Concreting work

#### **Mitigation Measures for Construction Works**

3.2 According to the basic project information, the major construction works undertaken during the reporting month are listed in *Table 4*, showing the interrelationship between construction activities and environmental mitigation measures for the reporting month. In order to indicate the project site, an illustrative drawing is provided in *Appendix I* to demonstrate the location of works, the project area, environmental sensitive receivers and locations of the monitoring and control stations.

Table 4 Interrelationship between Construction Activities and Mitigation Measures

| Construction Works |                         | Major Environmental Impact      | Mit | tigation Measures                        |
|--------------------|-------------------------|---------------------------------|-----|------------------------------------------|
| 1.                 | Setting out of pile     |                                 | 1.  | Tarpaulin cover shall be provided to     |
| 2.                 | Site clearance          |                                 |     | minimize potential for damage or         |
| 3.                 | Hacking concrete        |                                 |     | contamination of construction materials; |
|                    | paving for soil         |                                 | 2.  | Watering and imperious sheeting was      |
|                    | excavation              |                                 |     | provided to dusty materials;             |
| 4.                 | Backfilling             |                                 | 3.  | Water spraying should be provide to haul |
| 5.                 | Soil excavation         |                                 |     | road and excavation works;               |
| 6.                 | Sheet pile installation |                                 | 4.  | Well-maintained and quiet plants were    |
|                    | and driving             | Construction dust, construction |     | used;                                    |
| 7.                 | Formwork erecting for   | noise and waste management      | 5.  | Proper waste storage and sorting was     |
|                    | pile caps               |                                 |     | applied;                                 |
| 8.                 | Pile cap open cut       |                                 | 6.  | Trip record was maintained properly; and |
| 9.                 | Formwork removal        |                                 | 7.  | Noise barrier was implemented during     |
| 10.                | Sheet pile extraction   |                                 |     | piling activities;                       |
| 11.                | 0 11 0                  |                                 | 8.  | Cement sealing, cover walkway pavement   |
|                    | plate and U-bar         |                                 |     | and pump addition are implemented        |
| 12.                | $\mathcal{C}$           |                                 |     | during rainy season.                     |
| 13.                | Concreting work         |                                 |     |                                          |

## 9.0 Forecast of Works Programme and Future Key Issues

- 9.1 The major site work scheduled to be commissioned in the coming three months include:
  - R.C. Frame works
  - Backfilling
  - Plumbing installation works
  - Drainage installation works
  - Electrical installation works
  - MVAC installation works
  - Fire services installation works
  - Site works of aluminum window / louvre and curtain wall
- **9.2** Key issues to be considered in the coming three months include:
  - Properly store and label oils and chemicals on site;
  - Chemical, chemical waste and waste management;
  - Sorting, recycling, storage and disposal of general refuse and construction waste;
  - Properly maintain all drainage facilities and wheel washing facilities on site;
  - Generation of dust from construction works:
  - Noise impact from operation equipment and machinery on site;
  - Generation of site surface runoffs and wastewater from activities on site; and
  - Tree protective measures for all retained trees should be well maintained.
- 9.3 The environmental site inspection and environmental monitoring will be continued in the coming month. Impact monitoring for noise in accordance with the approved EM&A Manual has commenced since 4<sup>th</sup> March 2016. The tentative monitoring schedule is

Tel.: (852) 3563 7003 Fax: (852) 3563 7018 www.telemaxeem.com

appended in Appendix G.