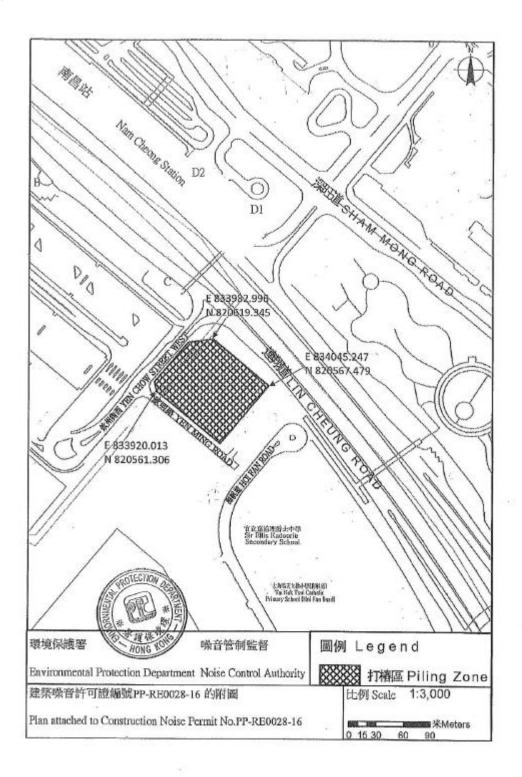

Table 2 Status of Licenses and Permits

|                        |                                                             |                          | Valid         | l Period  | License/         |                                                                                                                                                                                                                                                           |
|------------------------|-------------------------------------------------------------|--------------------------|---------------|-----------|------------------|-----------------------------------------------------------------------------------------------------------------------------------------------------------------------------------------------------------------------------------------------------------|
| Statutory<br>Reference | License/<br>Permit                                          | License or<br>Permit No. | From          | То        | Permit<br>Holder | Remarks                                                                                                                                                                                                                                                   |
| EIAO                   | Environmental<br>Permit                                     | EP-454/2013              | 12-Nov-<br>13 | N/A       | FEHD             | -                                                                                                                                                                                                                                                         |
| WPCO                   | Discharge<br>License (Site)                                 | WT00023331-2015          | 22-Jan-16     | 31-Jan-21 | CRBC             | Discharge of<br>Industrial Trade<br>Effluent in Contract<br>No. SS D505 was<br>approved on 22 Jan<br>2016.                                                                                                                                                |
| WDO                    | Chemical Waste<br>Producer<br>Registration                  | 5213-269-C1232-<br>18    | 15-Jan-16     | N/A       | CRBC             | Chemical waste produced in Contract No. SS D505. The application was approved on 15 Jan 2016.                                                                                                                                                             |
| WDO                    | Billing Account<br>for Disposal of<br>Construction<br>Waste | 7024032                  | 21-Dec-<br>15 | N/A       | CRBC             | Waste disposal in<br>Contract No. SS<br>D505. The application<br>was approved on 21<br>Dec 2015.                                                                                                                                                          |
| NCO                    | Construction<br>Noise Permit                                | PP-RE0028-16             | 11-Oct-16     | 31-Mar-17 | CRBC             | Carrying out of percussive piling (0700 to 1900 hours on all days except general holidays, including Sundays). The permit was approved on 7 October 2016.                                                                                                 |
| NCO                    | Construction<br>Noise Permit                                | GW-RE1081-16             | 24-Nov-<br>16 | 23-May-17 | CRBC             | Use of water pump<br>during nighttime.<br>(0000 to 2400 hours<br>on all days except<br>general holidays,<br>including Sundays<br>and 1900-2400 hours<br>on any day not being<br>a general holiday.).<br>The permit was<br>approved on 9<br>November 2016. |