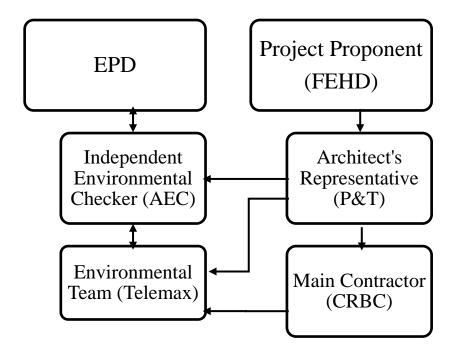

#### Table 1 Contact Details of Key Personnel

| Role                                 | Department / Company                             | Names             | Contact Number |
|--------------------------------------|--------------------------------------------------|-------------------|----------------|
| Project Proponent                    | Food and Environmental Hygiene Department        | Ms. Lorraine Lo   | 3141 1227      |
| Works Agent                          | Architectural Services Department                | Mr. Sing-hin Sat  | 2867 3843      |
| Architect's representative           | P&T Architects and Engineers (Architectural)     | Mr. Jess Yeung    | 2832 7410      |
| Main Contractor                      | China Road and Bridge<br>Corporation             | Mr. Vincent Chung | 2283 1688      |
| Environmental Team Leader            | Telemax Environmental and Energy Management Ltd. | Mr. Jason Lau     | 3610 8713      |
| Independent<br>Environmental Checker | Allied Environmental Consultants Ltd.            | Ms. Grace Kwok    | 2815 7028      |