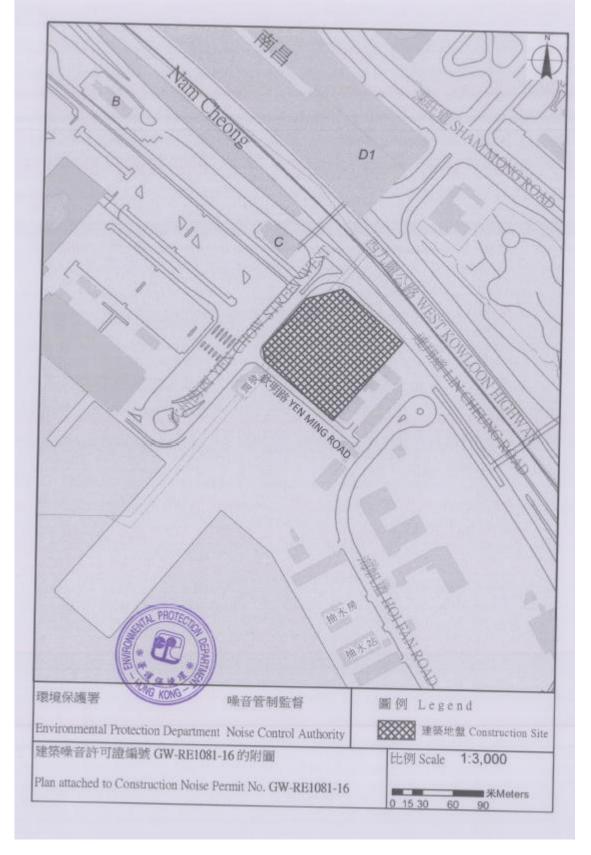

Table 2 Status of Licenses and Permits

|                        |                                                             |                          | Valid         | l Period  | License/         |                                                                                                                                                                                                                                                           |
|------------------------|-------------------------------------------------------------|--------------------------|---------------|-----------|------------------|-----------------------------------------------------------------------------------------------------------------------------------------------------------------------------------------------------------------------------------------------------------|
| Statutory<br>Reference | License/<br>Permit                                          | License or<br>Permit No. | From          | То        | Permit<br>Holder | Remarks                                                                                                                                                                                                                                                   |
| EIAO                   | Environmental<br>Permit                                     | EP-454/2013              | 12-Nov-<br>13 | N/A       | FEHD             | -                                                                                                                                                                                                                                                         |
| WPCO                   | Discharge<br>License (Site)                                 | WT00023331-2015          | 22-Jan-16     | 31-Jan-21 | CRBC             | Discharge of<br>Industrial Trade<br>Effluent in Contract<br>No. SS D505 was<br>approved on 22 Jan<br>2016.                                                                                                                                                |
| WDO                    | Chemical Waste<br>Producer<br>Registration                  | 5213-269-C1232-<br>18    | 15-Jan-16     | N/A       | CRBC             | Chemical waste produced in Contract No. SS D505. The application was approved on 15 Jan 2016.                                                                                                                                                             |
| WDO                    | Billing Account<br>for Disposal of<br>Construction<br>Waste | 7024032                  | 21-Dec-<br>15 | N/A       | CRBC             | Waste disposal in<br>Contract No. SS<br>D505. The application<br>was approved on 21<br>Dec 2015.                                                                                                                                                          |
| NCO                    | Construction<br>Noise Permit                                | PP-RE0028-16             | 11-Oct-16     | 31-Mar-17 | CRBC             | Carrying out of percussive piling (0700 to 1900 hours on all days except general holidays, including Sundays). The permit was approved on 7 October 2016.                                                                                                 |
| NCO                    | Construction<br>Noise Permit                                | GW-RE1081-16             | 24-Nov-<br>16 | 23-May-17 | CRBC             | Use of water pump<br>during nighttime.<br>(0000 to 2400 hours<br>on all days except<br>general holidays,<br>including Sundays<br>and 1900-2400 hours<br>on any day not being<br>a general holiday.).<br>The permit was<br>approved on 9<br>November 2016. |