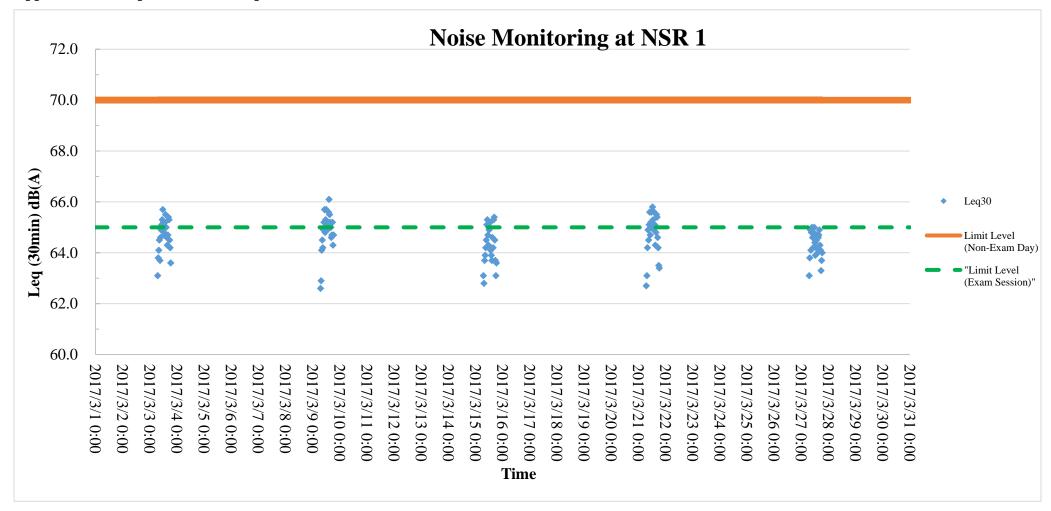

### <u>Table 10 Noise Monitoring Results at NSR1</u>

| NSR1     |               | Sir             | Ellis Kadoo | rie Second              | lary School |             |       |  |
|----------|---------------|-----------------|-------------|-------------------------|-------------|-------------|-------|--|
| Date     | Monitoring    | Weather         | Wind Speed  | L <sub>10(30 min)</sub> | Lange       | I as        | Limit |  |
| Date     | Time Period   | Condition       | (m/s)       | L10(30 min)             | L90(30 min) | Leq(30 min) | Level |  |
| 03/03/17 | 07:00-19:00   | Cunny           | <5          | 66.0                    | 57.7        | 64.77       | 70.0  |  |
| (Non-E)  | 07.00-19.00   | Sunny           | ?           | 66.8                    | 31.1        | 64.7        | 70.0  |  |
| 09/03/17 | 07:00-19:00   | Cloudy          | <5          | 67.0                    | 59.2        | 64.9        | 70.0  |  |
| (Non-E)  | 07.00-19.00   | Cloudy          | ?           | 67.0                    | 39.2        | 04.9        | 70.0  |  |
| 15/03/17 | 07:00-19:00   | Claudy          | <5          | 66.3                    | 56.0        | 64.2        | 70.0  |  |
| (Non-E)  | 07:00-19:00   | Cloudy          | <>          | 00.3                    | 56.9        | 64.3        |       |  |
| 21/03/17 | 07:00-19:00   | Cummu           | <5          | 66.8                    | 58.8        | 64.8        | 70.0  |  |
| (Non-E)  | 07:00-19:00   | Sunny           | <>          | 00.8                    | 36.6        | 04.8        | 70.0  |  |
| 27/03/17 | 07.00 10.00   | G               | .E          | 66.4                    | 57.6        | 64.2        | 65.0  |  |
| (Exam)   | 07:00-19:00   | Sunny           | <5          | 00.4                    | 37.0        | 64.3        | 05.0  |  |
|          | Average Leq(3 | 30 min) for Exc | am          |                         | 64.3        |             | 65.0  |  |
|          | Average Leq(3 | 0 min) for Nor  | ı-E         |                         | 64.7        |             | 70.0  |  |

### Remarks:

Unit in dB(A)

Exam – Session that there was examination session at NSR1; Limit level= 65.0 dB(A)

Non-E – Session that there was non-examination session at NSR1; Limit level = 70.0 dB(A)

Date with both examination session and noise monitoring in the reporting period:

27th March 2017

Compliance achieved in the reporting period

Tel.: (852) 3563 7003 Fax: (852) 3563 7018 www.telemaxeem.com

Table 11 Noise Monitoring Results at NSR7

| NSR7     |                   | F                          | u Cheong E | state Fu Yı             | ın House    |             |       |
|----------|-------------------|----------------------------|------------|-------------------------|-------------|-------------|-------|
| Date     | Monitoring        | Weather                    | Wind Speed | L <sub>10(30 min)</sub> | L90(30 min) | I (20 : )   | Limit |
|          | Time Period       | Condition                  | (m/s)      | L10(30 min)             | L90(30 min) | Leq(30 min) | Level |
| 03/03/17 | 07:00-19:00       | Sunny                      | <5         | 73.3                    | 65.5        | 71.3        | 75.0  |
| 09/03/17 | 07:00-19:00       | Cloudy                     | <5         | 73.6                    | 65.6        | 71.7        | 75.0  |
| 15/03/17 | 07:00-19:00       | 00-19:00 Cloudy <5 73.3 65 |            | 65.2                    | 71.3        | 75.0        |       |
| 21/03/17 | 07:00-19:00       | Sunny                      | <5         | 73.4                    | 65.5        | 71.3        | 75.0  |
| 27/03/17 | 07:00-19:00 Sunny |                            | <5         | 73.4 65.7               |             | 71.5        | 75.0  |
|          | Average .         | Leq(30 min)                |            |                         | 71.4        |             | 75.0  |

# 8.0 Non-compliance, Complaints, Notifications of Summons and