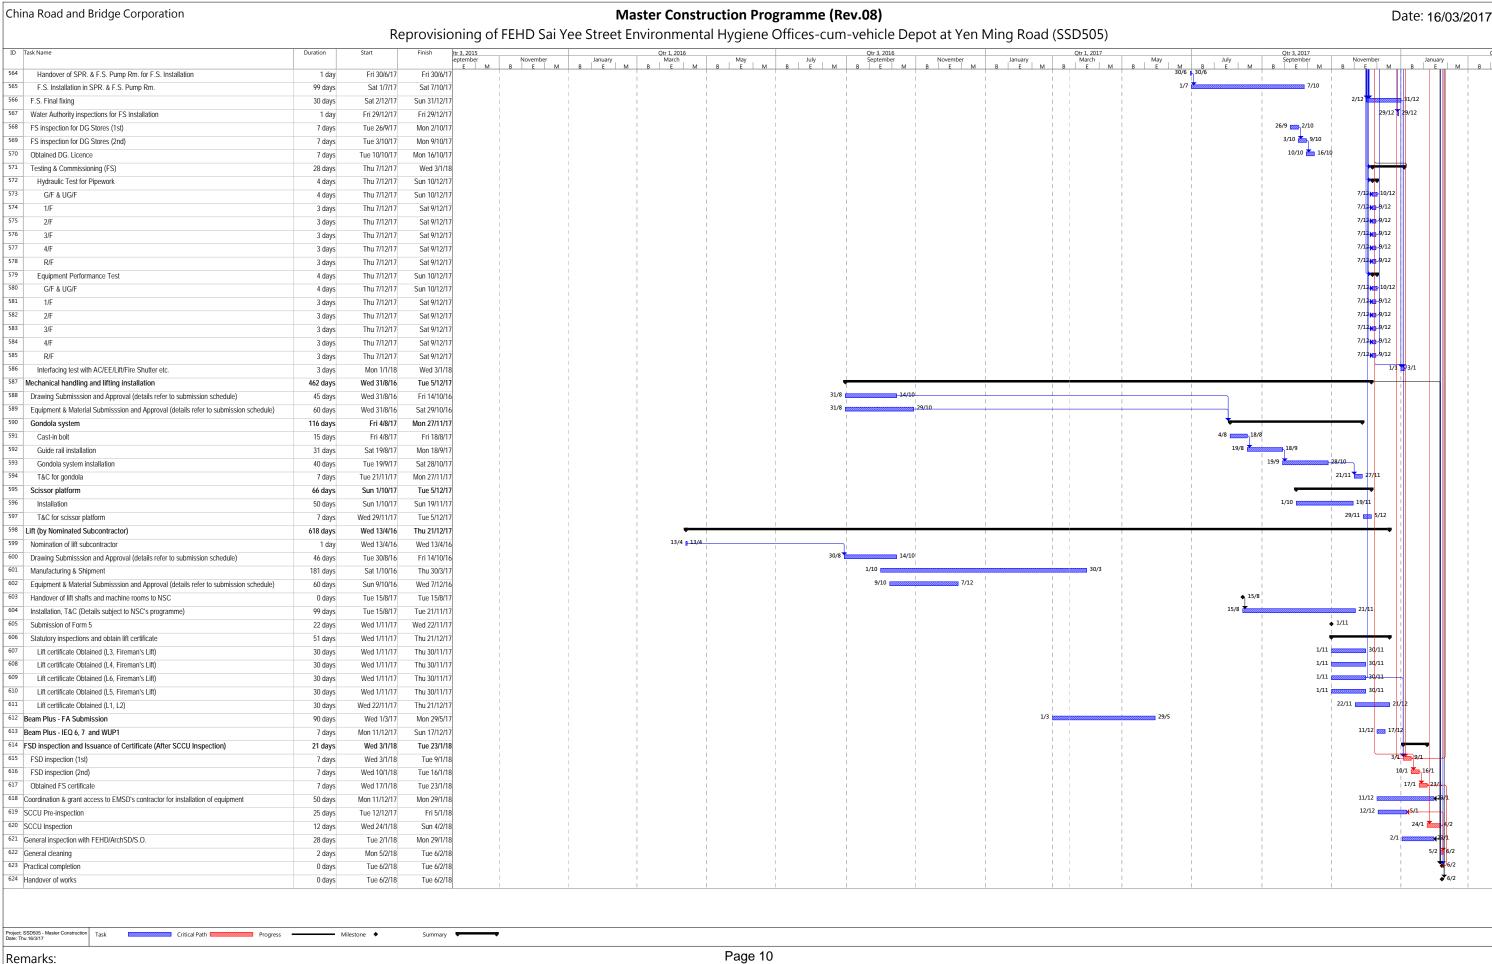

Tel.: (852) 3563 7003 Fax: (852) 3563 7018 www.telemaxeem.com

- 2.6 The construction programme is referred to **Appendix A** and the management structure is given in Appendix B.
- 2.7 The major works undertaken and/or completed during the reporting month are listed as below:
  - Setting out of pile cap
  - Site clearance
  - Hacking concrete paving for soil excavation
  - Backfilling
  - Soil excavation
  - Sheet pile installation and driving
  - Formwork erecting for pile caps
  - Pile cap open cut
  - Formwork removal
  - Sheet pile extraction
  - Welding for capping plate and U-bar
  - Steel fixing
  - Concreting work

#### **Mitigation Measures for Construction Works**

3.2 According to the basic project information, the major construction works undertaken during the reporting month are listed in *Table 4*, showing the interrelationship between construction activities and environmental mitigation measures for the reporting month. In order to indicate the project site, an illustrative drawing is provided in *Appendix I* to demonstrate the location of works, the project area, environmental sensitive receivers and locations of the monitoring and control stations.

Table 4 Interrelationship between Construction Activities and Mitigation Measures

| Construction Works |                         | Major Environmental Impact      | Mit | tigation Measures                        |
|--------------------|-------------------------|---------------------------------|-----|------------------------------------------|
| 1.                 | Setting out of pile     |                                 | 1.  | Tarpaulin cover shall be provided to     |
| 2.                 | Site clearance          |                                 |     | minimize potential for damage or         |
| 3.                 | Hacking concrete        |                                 |     | contamination of construction materials; |
|                    | paving for soil         |                                 | 2.  | Watering and imperious sheeting was      |
|                    | excavation              |                                 |     | provided to dusty materials;             |
| 4.                 | Backfilling             |                                 | 3.  | Water spraying should be provide to haul |
| 5.                 | Soil excavation         |                                 |     | road and excavation works;               |
| 6.                 | Sheet pile installation |                                 | 4.  | Well-maintained and quiet plants were    |
|                    | and driving             | Construction dust, construction |     | used;                                    |
| 7.                 | Formwork erecting for   | noise and waste management      | 5.  | Proper waste storage and sorting was     |
|                    | pile caps               |                                 |     | applied;                                 |
| 8.                 | Pile cap open cut       |                                 | 6.  | Trip record was maintained properly; and |
| 9.                 | Formwork removal        |                                 | 7.  | Noise barrier was implemented during     |
| 10.                | Sheet pile extraction   |                                 |     | piling activities;                       |
| 11.                | 0 11 0                  |                                 | 8.  | Cement sealing, cover walkway pavement   |
|                    | plate and U-bar         |                                 |     | and pump addition are implemented        |
| 12.                | $\mathcal{C}$           |                                 |     | during rainy season.                     |
| 13.                | Concreting work         |                                 |     |                                          |

## 9.0 Forecast of Works Programme and Future Key Issues

- 9.1 The major site work scheduled to be commissioned in the coming three months include:
  - R.C. Frame works
  - Backfilling
  - Plumbing installation works
  - Drainage installation works
  - Electrical installation works
  - MVAC installation works
  - Fire services installation works
  - Site works of aluminum window / louvre and curtain wall
- **9.2** Key issues to be considered in the coming three months include:
  - Properly store and label oils and chemicals on site;
  - Chemical, chemical waste and waste management;
  - Sorting, recycling, storage and disposal of general refuse and construction waste;
  - Properly maintain all drainage facilities and wheel washing facilities on site;
  - Generation of dust from construction works:
  - Noise impact from operation equipment and machinery on site;
  - Generation of site surface runoffs and wastewater from activities on site; and
  - Tree protective measures for all retained trees should be well maintained.
- 9.3 The environmental site inspection and environmental monitoring will be continued in the coming month. Impact monitoring for noise in accordance with the approved EM&A Manual has commenced since 4<sup>th</sup> March 2016. The tentative monitoring schedule is

Tel.: (852) 3563 7003 Fax: (852) 3563 7018 www.telemaxeem.com

appended in Appendix G.