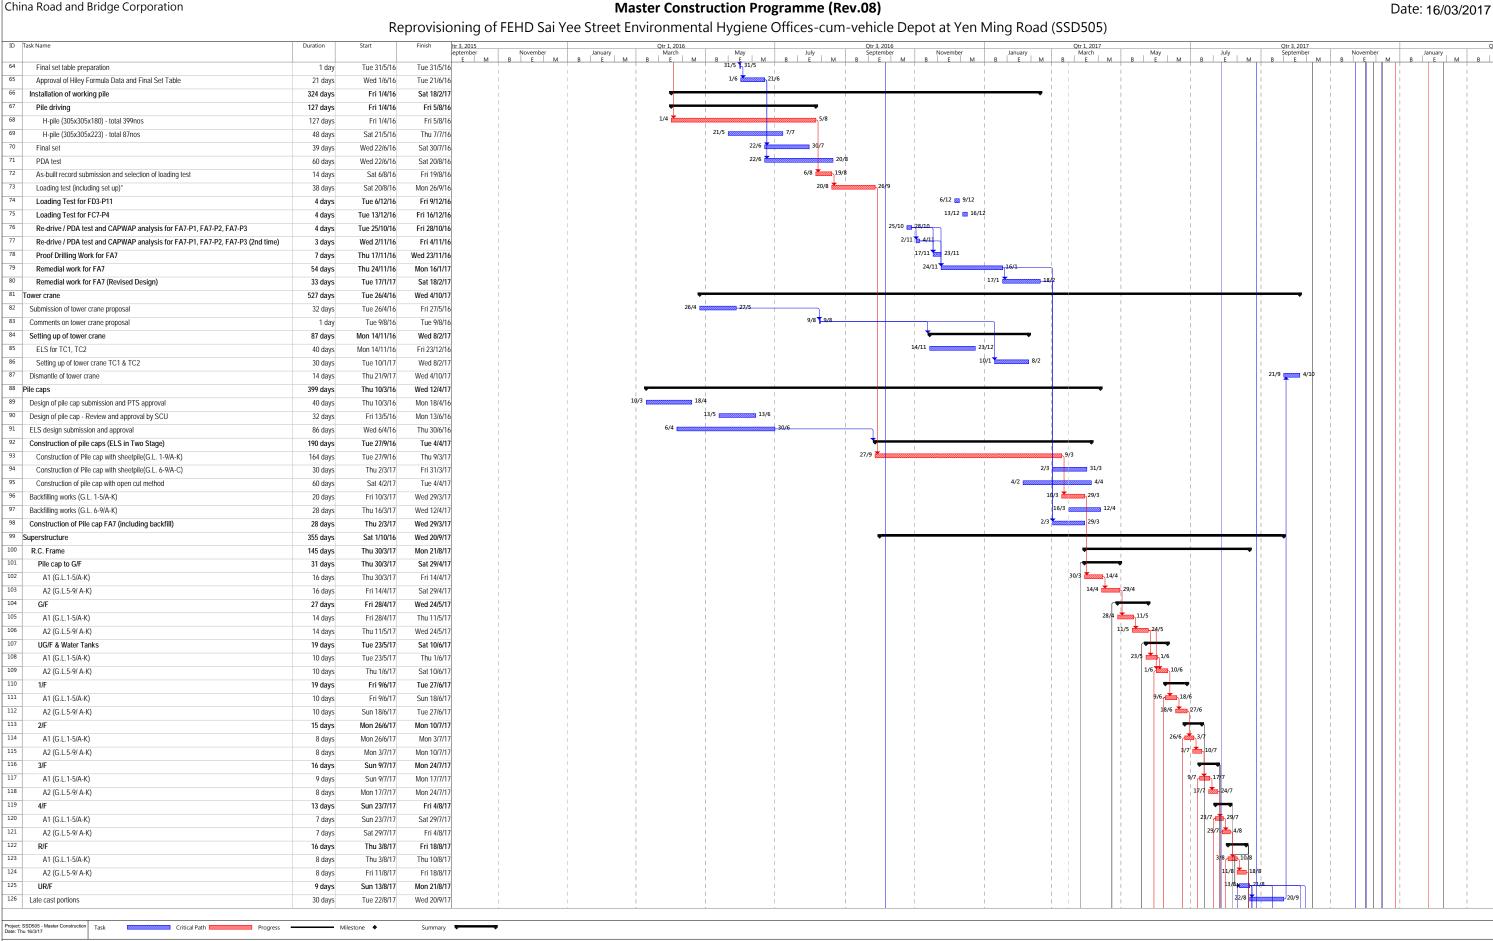

Tel.: (852) 3563 7003 Fax: (852) 3563 7018 www.telemaxeem.com

- 2.6 The construction programme is referred to **Appendix A** and the management structure is given in Appendix B.
- 2.7 The major works undertaken and/or completed during the reporting month are listed as below:
  - Setting out of pile cap
  - Site clearance
  - Hacking concrete paving for soil excavation
  - Backfilling
  - Soil excavation
  - Sheet pile installation and driving
  - Formwork erecting for pile caps
  - Pile cap open cut
  - Formwork removal
  - Sheet pile extraction
  - Welding for capping plate and U-bar
  - Steel fixing
  - Concreting work

#### **Mitigation Measures for Construction Works**

3.2 According to the basic project information, the major construction works undertaken during the reporting month are listed in *Table 4*, showing the interrelationship between construction activities and environmental mitigation measures for the reporting month. In order to indicate the project site, an illustrative drawing is provided in *Appendix I* to demonstrate the location of works, the project area, environmental sensitive receivers and locations of the monitoring and control stations.

Table 4 Interrelationship between Construction Activities and Mitigation Measures

| Construction Works |                         | Major Environmental Impact      | Mit | tigation Measures                        |
|--------------------|-------------------------|---------------------------------|-----|------------------------------------------|
| 1.                 | Setting out of pile     |                                 | 1.  | Tarpaulin cover shall be provided to     |
| 2.                 | Site clearance          |                                 |     | minimize potential for damage or         |
| 3.                 | Hacking concrete        |                                 |     | contamination of construction materials; |
|                    | paving for soil         |                                 | 2.  | Watering and imperious sheeting was      |
|                    | excavation              |                                 |     | provided to dusty materials;             |
| 4.                 | Backfilling             |                                 | 3.  | Water spraying should be provide to haul |
| 5.                 | Soil excavation         |                                 |     | road and excavation works;               |
| 6.                 | Sheet pile installation |                                 | 4.  | Well-maintained and quiet plants were    |
|                    | and driving             | Construction dust, construction |     | used;                                    |
| 7.                 | Formwork erecting for   | noise and waste management      | 5.  | Proper waste storage and sorting was     |
|                    | pile caps               |                                 |     | applied;                                 |
| 8.                 | Pile cap open cut       |                                 | 6.  | Trip record was maintained properly; and |
| 9.                 | Formwork removal        |                                 | 7.  | Noise barrier was implemented during     |
| 10.                | Sheet pile extraction   |                                 |     | piling activities;                       |
| 11.                | 0 11 0                  |                                 | 8.  | Cement sealing, cover walkway pavement   |
|                    | plate and U-bar         |                                 |     | and pump addition are implemented        |
| 12.                | $\mathcal{C}$           |                                 |     | during rainy season.                     |
| 13.                | Concreting work         |                                 |     |                                          |

## 9.0 Forecast of Works Programme and Future Key Issues

- 9.1 The major site work scheduled to be commissioned in the coming three months include:
  - R.C. Frame works
  - Backfilling
  - Plumbing installation works
  - Drainage installation works
  - Electrical installation works
  - MVAC installation works
  - Fire services installation works
  - Site works of aluminum window / louvre and curtain wall
- **9.2** Key issues to be considered in the coming three months include:
  - Properly store and label oils and chemicals on site;
  - Chemical, chemical waste and waste management;
  - Sorting, recycling, storage and disposal of general refuse and construction waste;
  - Properly maintain all drainage facilities and wheel washing facilities on site;
  - Generation of dust from construction works:
  - Noise impact from operation equipment and machinery on site;
  - Generation of site surface runoffs and wastewater from activities on site; and
  - Tree protective measures for all retained trees should be well maintained.
- 9.3 The environmental site inspection and environmental monitoring will be continued in the coming month. Impact monitoring for noise in accordance with the approved EM&A Manual has commenced since 4<sup>th</sup> March 2016. The tentative monitoring schedule is

Tel.: (852) 3563 7003 Fax: (852) 3563 7018 www.telemaxeem.com

appended in Appendix G.