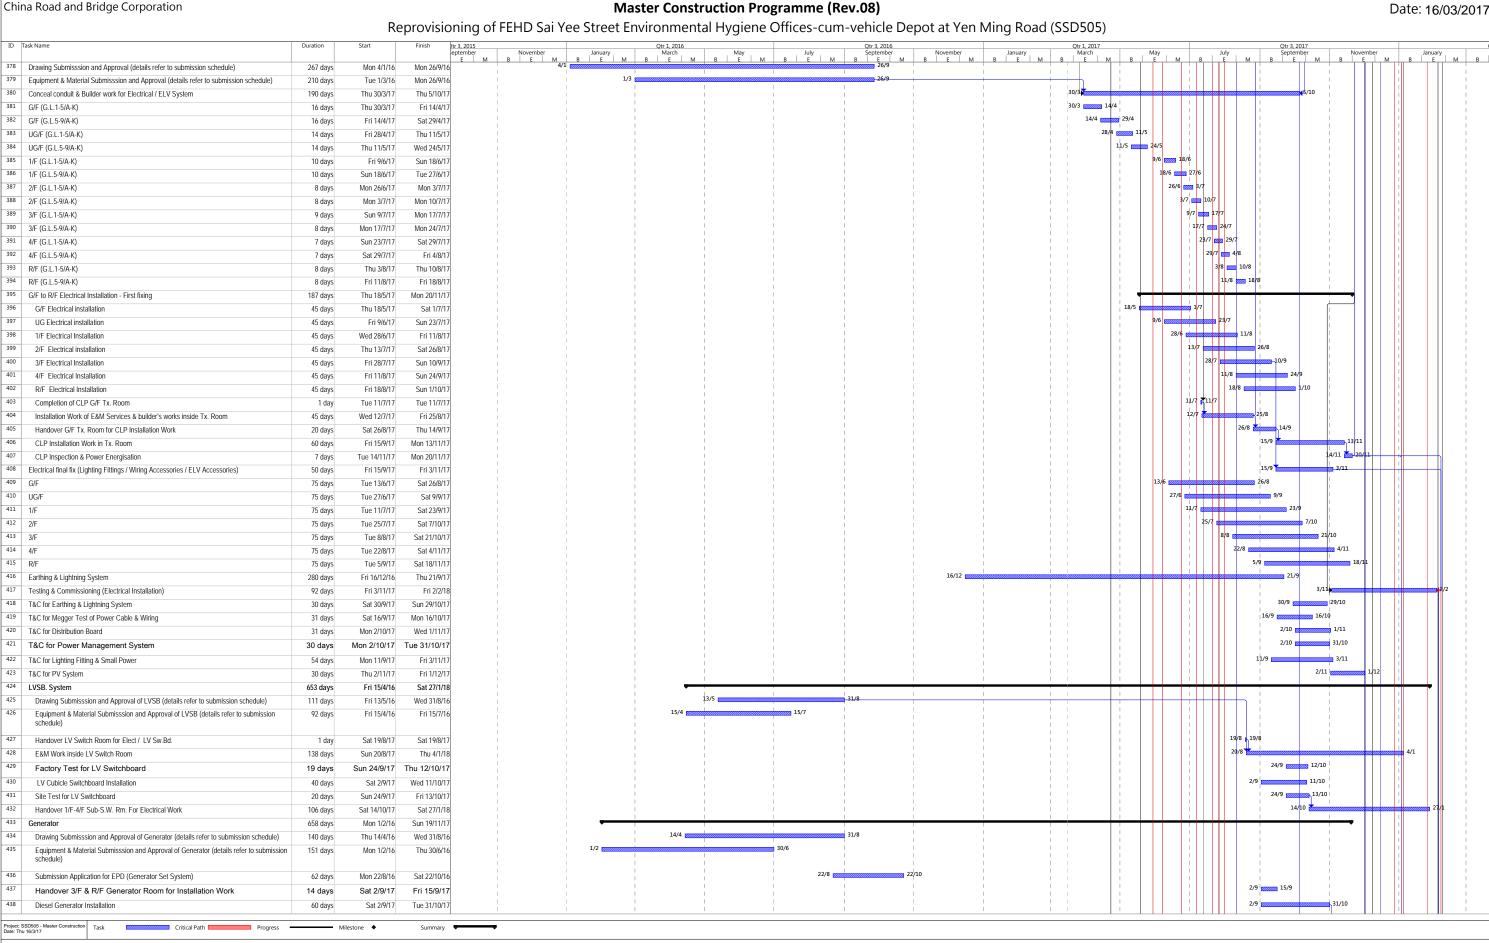

Tel.: (852) 3563 7003 Fax: (852) 3563 7018 www.telemaxeem.com

- 2.6 The construction programme is referred to **Appendix A** and the management structure is given in Appendix B.
- 2.7 The major works undertaken and/or completed during the reporting month are listed as below:
  - Setting out of pile cap
  - Site clearance
  - Hacking concrete paving for soil excavation
  - Backfilling
  - Soil excavation
  - Sheet pile installation and driving
  - Formwork erecting for pile caps
  - Pile cap open cut
  - Formwork removal
  - Sheet pile extraction
  - Welding for capping plate and U-bar
  - Steel fixing
  - Concreting work

#### **Mitigation Measures for Construction Works**

3.2 According to the basic project information, the major construction works undertaken during the reporting month are listed in *Table 4*, showing the interrelationship between construction activities and environmental mitigation measures for the reporting month. In order to indicate the project site, an illustrative drawing is provided in *Appendix I* to demonstrate the location of works, the project area, environmental sensitive receivers and locations of the monitoring and control stations.

Table 4 Interrelationship between Construction Activities and Mitigation Measures

| Construction Works |                         | Major Environmental Impact      | Mit | tigation Measures                        |
|--------------------|-------------------------|---------------------------------|-----|------------------------------------------|
| 1.                 | Setting out of pile     |                                 | 1.  | Tarpaulin cover shall be provided to     |
| 2.                 | Site clearance          |                                 |     | minimize potential for damage or         |
| 3.                 | Hacking concrete        |                                 |     | contamination of construction materials; |
|                    | paving for soil         |                                 | 2.  | Watering and imperious sheeting was      |
|                    | excavation              |                                 |     | provided to dusty materials;             |
| 4.                 | Backfilling             |                                 | 3.  | Water spraying should be provide to haul |
| 5.                 | Soil excavation         |                                 |     | road and excavation works;               |
| 6.                 | Sheet pile installation |                                 | 4.  | Well-maintained and quiet plants were    |
|                    | and driving             | Construction dust, construction |     | used;                                    |
| 7.                 | Formwork erecting for   | noise and waste management      | 5.  | Proper waste storage and sorting was     |
|                    | pile caps               |                                 |     | applied;                                 |
| 8.                 | Pile cap open cut       |                                 | 6.  | Trip record was maintained properly; and |
| 9.                 | Formwork removal        |                                 | 7.  | Noise barrier was implemented during     |
| 10.                | Sheet pile extraction   |                                 |     | piling activities;                       |
| 11.                | 0 11 0                  |                                 | 8.  | Cement sealing, cover walkway pavement   |
|                    | plate and U-bar         |                                 |     | and pump addition are implemented        |
| 12.                | $\mathcal{C}$           |                                 |     | during rainy season.                     |
| 13.                | Concreting work         |                                 |     |                                          |

## 9.0 Forecast of Works Programme and Future Key Issues

- 9.1 The major site work scheduled to be commissioned in the coming three months include:
  - R.C. Frame works
  - Backfilling
  - Plumbing installation works
  - Drainage installation works
  - Electrical installation works
  - MVAC installation works
  - Fire services installation works
  - Site works of aluminum window / louvre and curtain wall
- **9.2** Key issues to be considered in the coming three months include:
  - Properly store and label oils and chemicals on site;
  - Chemical, chemical waste and waste management;
  - Sorting, recycling, storage and disposal of general refuse and construction waste;
  - Properly maintain all drainage facilities and wheel washing facilities on site;
  - Generation of dust from construction works:
  - Noise impact from operation equipment and machinery on site;
  - Generation of site surface runoffs and wastewater from activities on site; and
  - Tree protective measures for all retained trees should be well maintained.
- 9.3 The environmental site inspection and environmental monitoring will be continued in the coming month. Impact monitoring for noise in accordance with the approved EM&A Manual has commenced since 4<sup>th</sup> March 2016. The tentative monitoring schedule is

Tel.: (852) 3563 7003 Fax: (852) 3563 7018 www.telemaxeem.com

appended in Appendix G.