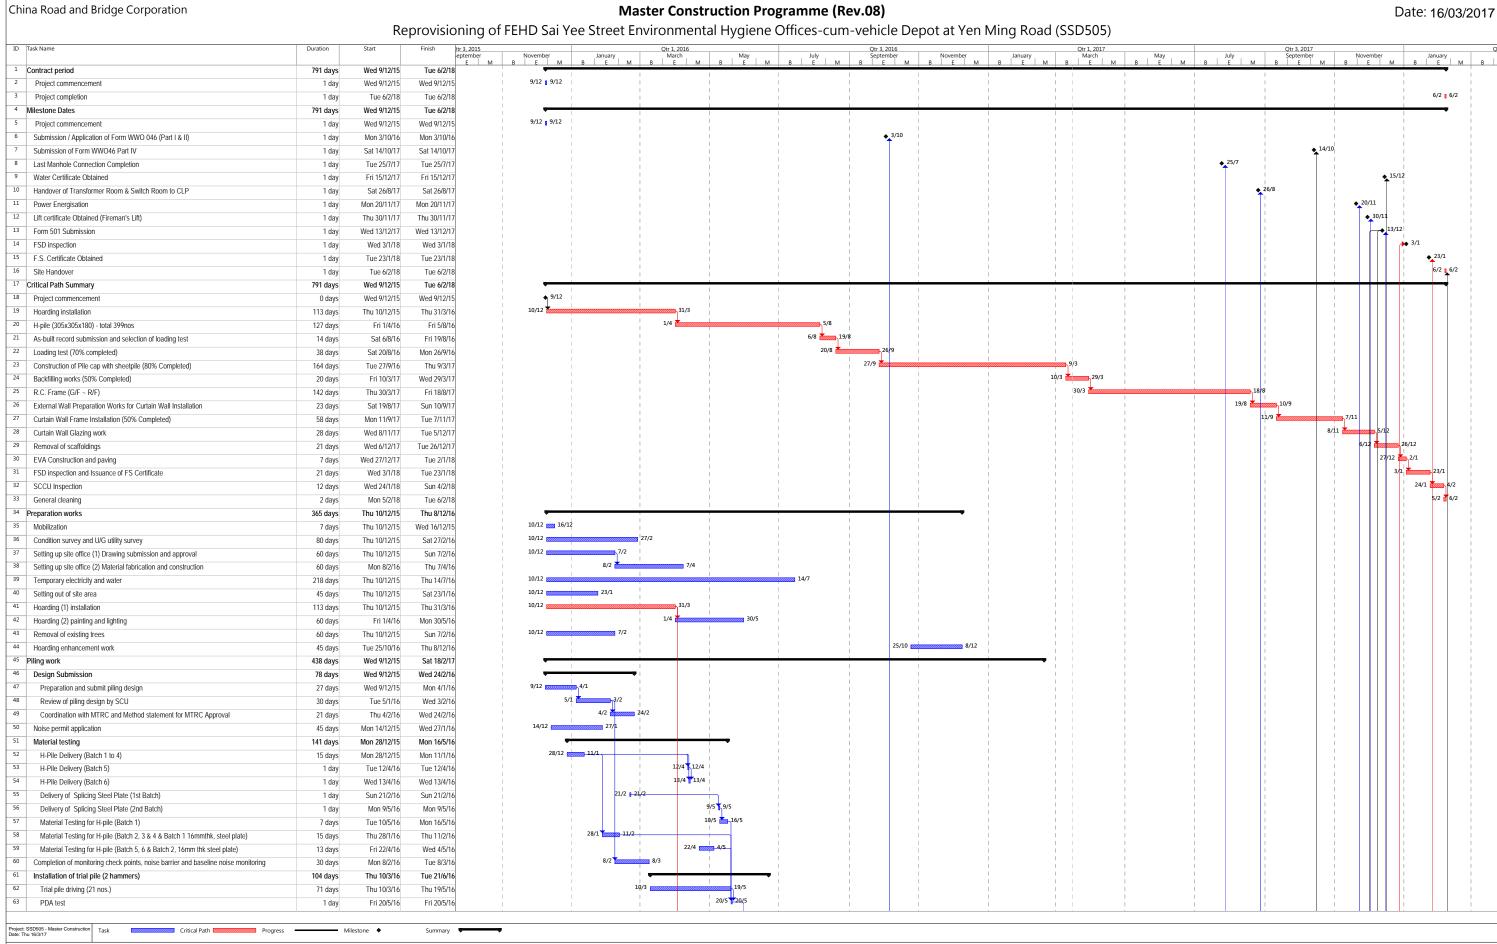

Tel.: (852) 3563 7003 Fax: (852) 3563 7018 www.telemaxeem.com

- 2.6 The construction programme is referred to **Appendix A** and the management structure is given in Appendix B.
- 2.7 The major works undertaken and/or completed during the reporting month are listed as below:
  - Setting out of pile cap
  - Site clearance
  - Hacking concrete paving for soil excavation
  - Backfilling
  - Soil excavation
  - Sheet pile installation and driving
  - Formwork erecting for pile caps
  - Pile cap open cut
  - Formwork removal
  - Sheet pile extraction
  - Welding for capping plate and U-bar
  - Steel fixing
  - Concreting work

#### **Mitigation Measures for Construction Works**

3.2 According to the basic project information, the major construction works undertaken during the reporting month are listed in *Table 4*, showing the interrelationship between construction activities and environmental mitigation measures for the reporting month. In order to indicate the project site, an illustrative drawing is provided in *Appendix I* to demonstrate the location of works, the project area, environmental sensitive receivers and locations of the monitoring and control stations.

Table 4 Interrelationship between Construction Activities and Mitigation Measures

| Construction Works |                         | Major Environmental Impact      | Mit | tigation Measures                        |
|--------------------|-------------------------|---------------------------------|-----|------------------------------------------|
| 1.                 | Setting out of pile     |                                 | 1.  | Tarpaulin cover shall be provided to     |
| 2.                 | Site clearance          |                                 |     | minimize potential for damage or         |
| 3.                 | Hacking concrete        |                                 |     | contamination of construction materials; |
|                    | paving for soil         |                                 | 2.  | Watering and imperious sheeting was      |
|                    | excavation              |                                 |     | provided to dusty materials;             |
| 4.                 | Backfilling             |                                 | 3.  | Water spraying should be provide to haul |
| 5.                 | Soil excavation         |                                 |     | road and excavation works;               |
| 6.                 | Sheet pile installation |                                 | 4.  | Well-maintained and quiet plants were    |
|                    | and driving             | Construction dust, construction |     | used;                                    |
| 7.                 | Formwork erecting for   | noise and waste management      | 5.  | Proper waste storage and sorting was     |
|                    | pile caps               |                                 |     | applied;                                 |
| 8.                 | Pile cap open cut       |                                 | 6.  | Trip record was maintained properly; and |
| 9.                 | Formwork removal        |                                 | 7.  | Noise barrier was implemented during     |
| 10.                | Sheet pile extraction   |                                 |     | piling activities;                       |
| 11.                | 0 11 0                  |                                 | 8.  | Cement sealing, cover walkway pavement   |
|                    | plate and U-bar         |                                 |     | and pump addition are implemented        |
| 12.                | $\mathcal{C}$           |                                 |     | during rainy season.                     |
| 13.                | Concreting work         |                                 |     |                                          |

## 9.0 Forecast of Works Programme and Future Key Issues

- 9.1 The major site work scheduled to be commissioned in the coming three months include:
  - R.C. Frame works
  - Backfilling
  - Plumbing installation works
  - Drainage installation works
  - Electrical installation works
  - MVAC installation works
  - Fire services installation works
  - Site works of aluminum window / louvre and curtain wall
- **9.2** Key issues to be considered in the coming three months include:
  - Properly store and label oils and chemicals on site;
  - Chemical, chemical waste and waste management;
  - Sorting, recycling, storage and disposal of general refuse and construction waste;
  - Properly maintain all drainage facilities and wheel washing facilities on site;
  - Generation of dust from construction works:
  - Noise impact from operation equipment and machinery on site;
  - Generation of site surface runoffs and wastewater from activities on site; and
  - Tree protective measures for all retained trees should be well maintained.
- 9.3 The environmental site inspection and environmental monitoring will be continued in the coming month. Impact monitoring for noise in accordance with the approved EM&A Manual has commenced since 4<sup>th</sup> March 2016. The tentative monitoring schedule is

Tel.: (852) 3563 7003 Fax: (852) 3563 7018 www.telemaxeem.com

appended in Appendix G.