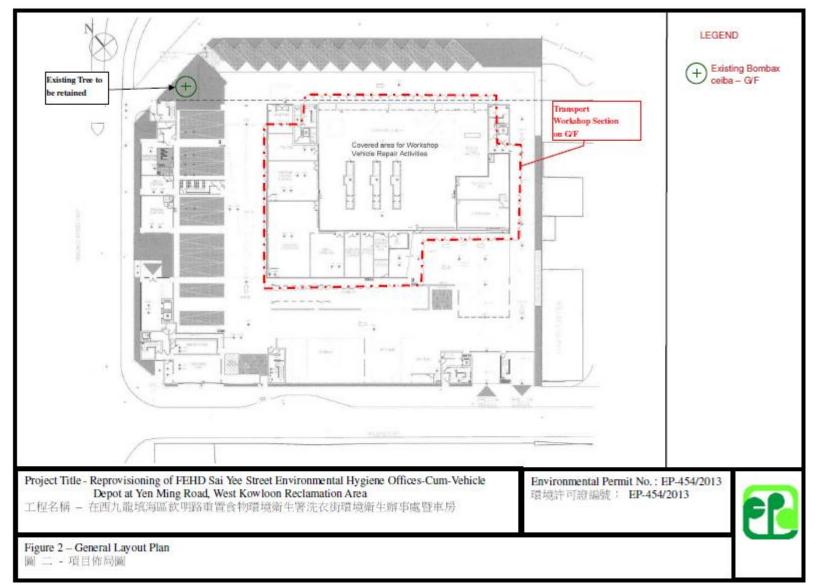

### **Environmental Protection Department**

Environmental Assessment Division Metro Assessment Group, Kowloon Section (2) 27/F Southorn Centre, 130 Hennessy Road Wan Chai, Hong Kong

Attn: Ms. Kwok Wing Chi, Winnie

We are writing, on behalf of Environmental Permit Holder, Food and Environmental Hygiene Department, to provide four hard copies and one electronic copy of Environmental Impact Monitoring report March 2017 for your record in accordance with Condition 3.3 of EP-454/2013.

## 1.0 Executive Summary

1.1 In December 2015, Telemax Environmental and Energy Management Limited (TEEM) was appointed to conduct an environmental monitoring and audit (EM&A) program for the proposed reprovisioning of FEHD Sai Yee Street Environmental Hygiene Offices-cum-vehicle Depot, Yen Ming Road, West Kowloon Reclamation Area (FEHD). The site clearance and tree felling works were undertaken during the period from 10<sup>th</sup> December 2015 to 7<sup>th</sup> February 2016. The construction works were commenced on 29<sup>th</sup> February 2016 and all EM&A works were undertaken in accordance with the EM&A Manual and the requirements under the environmental permit EP-454/2013. This report is the thirteenth monthly EM&A report, which detailed the environmental monitoring and audit results recorded during the period from 1<sup>st</sup> March 2017 to 31<sup>st</sup> March 2017.

#### **Background**

- 2.1 The project proponent is the reprovisioning of FEHD Sai Yee Street Environmental Hygiene Offices-cum-vehicle Depot, Yen Ming Road, West Kowloon Reclamation Area (FEHD) and the Works Agent is the Architectural Services Department (ArchSD).
- 2.2 The proposed office-cum-vehicle depot building will be a five-story building comprising various facilities for vehicle washing and repair operation, parking of vehicles as well as offices. It will occupy a site area of about 8,278 m<sup>2</sup>.
- 2.3 The FEHD Sai Yee Street Environmental Hygiene Offices-cum-vehicle Depot is categorized as a designated project under the Environmental Impact Assessment Ordinance (EIAO) and therefore a detailed Environmental Impact Assessment (EIA-216/2013) has been conducted in year 2013 and an Environmental Permit number EP-454/2013 was issued by Environmental Protection Department on November 2013.
- 2.4 The subject site is located at Yen Ming Road, West Kowloon Reclamation Area given in Appendix H. The subject site is bounded to the north by Nam Cheong Station, to the east by CLP Tak Kok Tsui Substation, to the south by Yuen Fat Building, and to the west by Cheung Sha Wan Wholesales Fish and Food Markets. Sir Ellis Kadoorie Secondary School (West Kowloon) and Fu Cheong Estate Fu Yun House, being the nearest educational and residential establishment, are located at around 100m and 270m from the site boundary respectively.
- 2.5 Key personnel and contact particulars are summarized in *Table 1*.

#### **Mitigation Measures for Construction Works**

3.2 According to the basic project information, the major construction works undertaken during the reporting month are listed in *Table 4*, showing the interrelationship between construction activities and environmental mitigation measures for the reporting month. In order to indicate the project site, an illustrative drawing is provided in *Appendix I* to demonstrate the location of works, the project area, environmental sensitive receivers and locations of the monitoring and control stations.