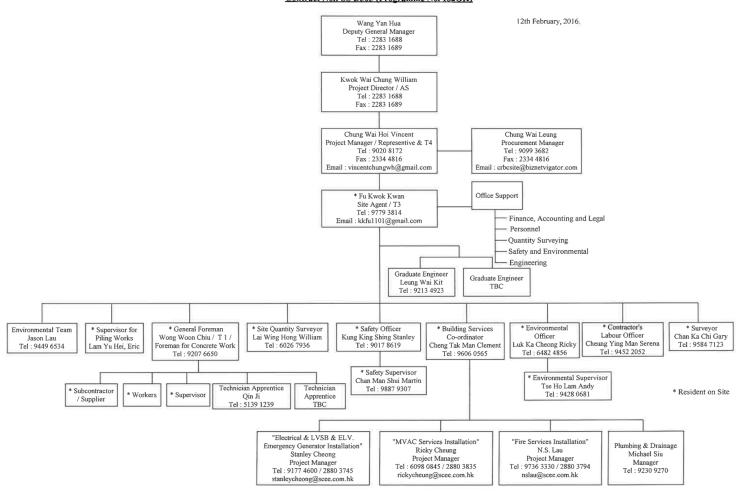

Tel.: (852) 3563 7003 Fax: (852) 3563 7018 www.telemaxeem.com

- 2.6 The construction programme is referred to **Appendix A** and the management structure is given in Appendix B.
- 2.7 The major works undertaken and/or completed during the reporting month are listed as below:
  - Setting out of pile cap
  - Site clearance
  - Hacking concrete paving for soil excavation
  - Backfilling
  - Soil excavation
  - Sheet pile installation and driving
  - Formwork erecting for pile caps
  - Pile cap open cut
  - Formwork removal
  - Sheet pile extraction
  - Welding for capping plate and U-bar
  - Steel fixing
  - Concreting work