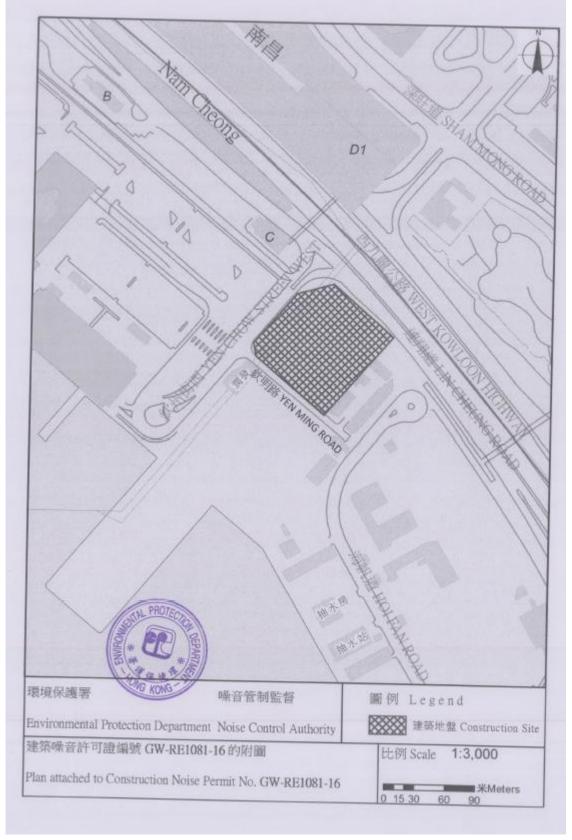

|                        |                                                             |                          | Valio         | l Period  | License/         |                                                                                                                                                                                                                                                           |
|------------------------|-------------------------------------------------------------|--------------------------|---------------|-----------|------------------|-----------------------------------------------------------------------------------------------------------------------------------------------------------------------------------------------------------------------------------------------------------|
| Statutory<br>Reference | License/<br>Permit                                          | License or<br>Permit No. | From          | То        | Permit<br>Holder | Remarks                                                                                                                                                                                                                                                   |
| EIAO                   | Environmental<br>Permit                                     | EP-454/2013              | 12-Nov-<br>13 | N/A       | FEHD             | -                                                                                                                                                                                                                                                         |
| WPCO                   | Discharge<br>License (Site)                                 | WT00023331-2015          | 22-Jan-16     | 31-Jan-21 | CRBC             | Discharge of<br>Industrial Trade<br>Effluent in Contract<br>No. SS D505 was<br>approved on 22 Jan<br>2016.                                                                                                                                                |
| WDO                    | Chemical Waste<br>Producer<br>Registration                  | 5213-269-C1232-<br>18    | 15-Jan-16     | N/A       | CRBC             | Chemical waste<br>produced in Contract<br>No. SS D505. The<br>application was<br>approved on 15 Jan<br>2016.                                                                                                                                              |
| WDO                    | Billing Account<br>for Disposal of<br>Construction<br>Waste | 7024032                  | 21-Dec-<br>15 | N/A       | CRBC             | Waste disposal in<br>Contract No. SS<br>D505. The application<br>was approved on 21<br>Dec 2015.                                                                                                                                                          |
| NCO                    | Construction<br>Noise Permit                                | GW-RE1081-16             | 24-Nov-<br>16 | 23-May-17 | CRBC             | Use of water pump<br>during nighttime.<br>(0000 to 2400 hours<br>on all days except<br>general holidays,<br>including Sundays<br>and 1900-2400 hours<br>on any day not being<br>a general holiday.).<br>The permit was<br>approved on 9<br>November 2016. |

### **Monitoring Locations**

6.8 The designated locations for the construction noise monitoring are listed in *Table 9* and shown in *Appendix I*.

| NSR ID | Location                                           | NSR Type             |
|--------|----------------------------------------------------|----------------------|
| NSR1   | Sir Ellis Kadoorie Secondary School (West Kowloon) | Educational Premises |
| NSR7   | Fu Cheong Estate Fu Yun House                      | Residential Premises |

Table 9 Representative Noise Sensitive Receivers Identified for Construction

\*NSR = Noise Sensitive Receivers

香港沙田火炭山尾街 18-24 號沙田商業中心 16 樓 9-10 室 Tel.: (852) 3563 7003 Fax.: (852) 3563 7018 網址: http://www.telemaxeem.com