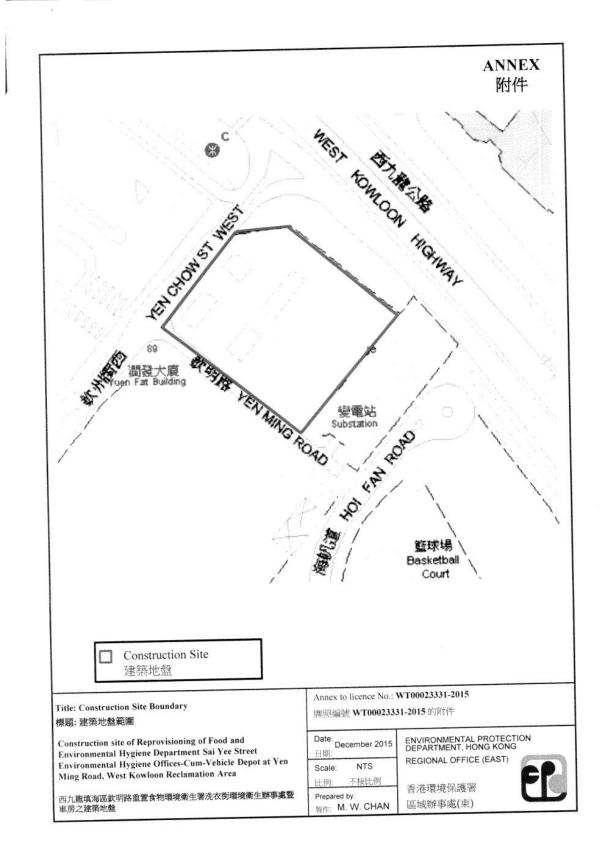

### **Background**

- 2.1 The project proponent is the reprovisioning of FEHD Sai Yee Street Environmental Hygiene Offices-cum-vehicle Depot, Yen Ming Road, West Kowloon Reclamation Area (FEHD) and the Works Agent is the Architectural Services Department (ArchSD).
- 2.2 The proposed office-cum-vehicle depot building will be a five-story building comprising various facilities for vehicle washing and repair operation, parking of vehicles as well as offices. It will occupy a site area of about 8,278 m<sup>2</sup>.
- 2.3 The FEHD Sai Yee Street Environmental Hygiene Offices-cum-vehicle Depot is categorized as a designated project under the Environmental Impact Assessment Ordinance (EIAO) and therefore a detailed Environmental Impact Assessment (EIA-216/2013) has been conducted in year 2013 and an Environmental Permit number EP-454/2013 was issued by Environmental Protection Department on November 2013.
- 2.4 The subject site is located at Yen Ming Road, West Kowloon Reclamation Area given in *Appendix H*. The subject site is bounded to the north by Nam Cheong Station, to the east by CLP Tak Kok Tsui Substation, to the south by Yuen Fat Building, and to the west by Cheung Sha Wan Wholesales Fish and Food Markets. Sir Ellis Kadoorie Secondary School (West Kowloon) and Fu Cheong Estate Fu Yun House, being the nearest educational and residential establishment, are located at around 100m and 270m from the site boundary respectively.
- 2.5 Key personnel and contact particulars are summarized in *Table 1*.