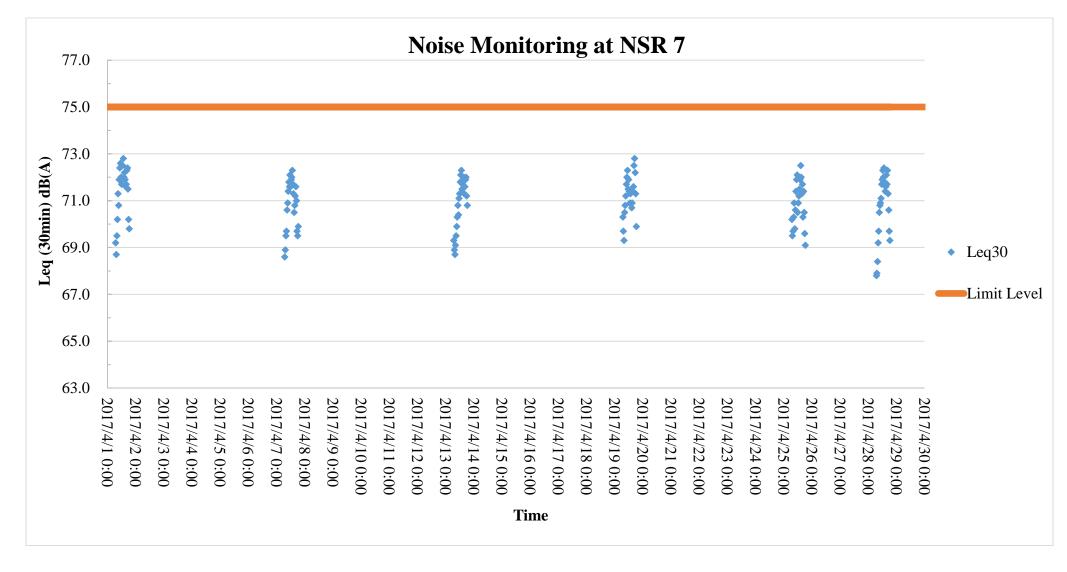

### 7.0 Monitoring Results

- 7.1 Impact noise monitoring was conducted at Sir Ellis Kadoorie Secondary School (NSR1) and Fu Cheong Estate Fu Yun House (NSR7) on 1<sup>st</sup>, 7<sup>th</sup>, 13<sup>th</sup>, 19<sup>th</sup>, 25<sup>th</sup> and 28<sup>th</sup> April 2017.
- 7.2 Noise monitoring results in terms of L<sub>eq(30min)</sub>, L<sub>10(30min)</sub> and L<sub>90(30min)</sub> measured at Sir Ellis Kadoorie Secondary School (NSR1) and Fu Cheong Estate Fu Yun House (NSR7) are summarized in *Table 10* and *Table 11* respectively and the corresponding graphical plot and field record sheet are given in Appendix E. The field record sheets record the measured noise levels according to façade measurements. L<sub>10</sub> and L<sub>90</sub> represent sound levels that are exceeded 10% and 90% of the time respectively. Normally, L<sub>10</sub> measurements can be considered as the average peak levels, whilst L<sub>90</sub> levels can be considered as the average peak levels. No exceedance was found during the examination session at NSR1 according to the monitoring results. The examination session are included in Appendix N. No exceedance was found during the reporting period and the MSR7 according to the monitoring results.

Table 11 Noise Monitoring Results at NSR7

### Remarks:

Unit in dB(A)

Limit Level for NSR7 = 75.0 dB(A)

Compliance achieved in the reporting period

- 7.3 For examination session at Sir Ellis Kadoorie Secondary School (NSR1), the minimum and maximum noise level measure in a single 30-min period at was 62.7 L<sub>eq(30min)</sub> and 65.0 L<sub>eq(30min)</sub> respectively with an average of 64.3 dB(A) L<sub>eq(30min)</sub>. For non-examination session at NSR1, the minimum and maximum noise level measure in a single 30-min period at was 63.2 L<sub>eq(30min)</sub> and 65.3 L<sub>eq(30min)</sub> respectively with an average of 64.4 dB(A)  $L_{eq(30min)}$ . Therefore, the results were not considered as exceedance. ( $L_{eq(30min)}$  no greater than 65.0 dB(A) and 70.0 dB(A) for examination and non-examination session respectively).
- 7.4 The minimum and maximum noise level measure in a single 30-min period at the Fu Cheong Estate Fu Yun House (NSR7) was 67.8 Leq(30min) and 72.8 Leq(30min) respectively with an average of 71.1 dB(A) L<sub>eq(30min)</sub>. Therefore, the results were not considered as exceedance. ( $L_{eq(30min)}$  no greater than 75.0 dB(A)).

### **Record on Environmental Complaints Received**

- 8.2 No environmental compliant was recorded in the reporting month.
- 8.3 The cumulative statistics on complaints were provided in Appendix K.