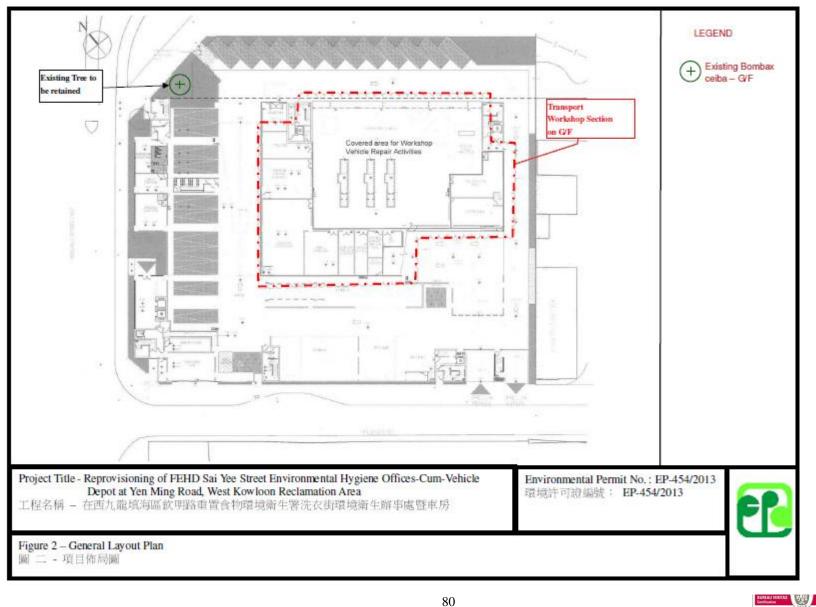

### **Background**

- 2.1 The project proponent is the reprovisioning of FEHD Sai Yee Street Environmental Hygiene Offices-cum-vehicle Depot, Yen Ming Road, West Kowloon Reclamation Area (FEHD) and the Works Agent is the Architectural Services Department (ArchSD).
- 2.2 The proposed office-cum-vehicle depot building will be a five-story building comprising various facilities for vehicle washing and repair operation, parking of vehicles as well as offices. It will occupy a site area of about 8,278 m<sup>2</sup>.
- 2.3 The FEHD Sai Yee Street Environmental Hygiene Offices-cum-vehicle Depot is categorized as a designated project under the Environmental Impact Assessment Ordinance (EIAO) and therefore a detailed Environmental Impact Assessment (EIA-216/2013) has been conducted in year 2013 and an Environmental Permit number EP-454/2013 was issued by Environmental Protection Department on November 2013.
- 2.4 The subject site is located at Yen Ming Road, West Kowloon Reclamation Area given in *Appendix H*. The subject site is bounded to the north by Nam Cheong Station, to the east by CLP Tak Kok Tsui Substation, to the south by Yuen Fat Building, and to the west by Cheung Sha Wan Wholesales Fish and Food Markets. Sir Ellis Kadoorie Secondary School (West Kowloon) and Fu Cheong Estate Fu Yun House, being the nearest educational and residential establishment, are located at around 100m and 270m from the site boundary respectively.
- 2.5 Key personnel and contact particulars are summarized in *Table 1*.