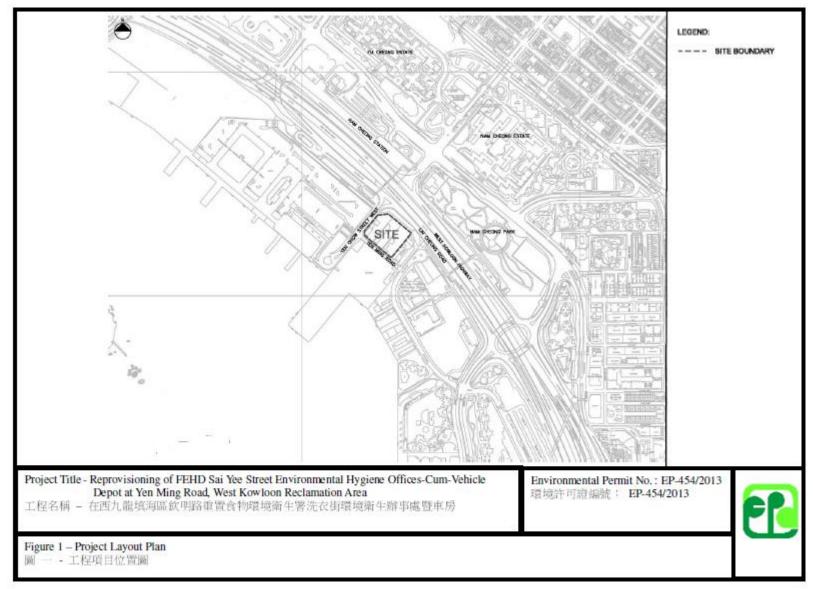

#### **Environmental Protection Department**

Environmental Assessment Division Metro Assessment Group, Kowloon Section (2) 27/F Southorn Centre, 130 Hennessy Road Wan Chai, Hong Kong

Attn: Ms. Kwok Wing Chi, Winnie

Dear Madam,

Contract No. SS D505 Environmental Permit No. EP-454/2013 Reprovisioning of FEHD Sai Yee Street Environmental Hygiene Offices-cum-Vehicle Depot at Yen Ming Road, West Kowloon Reclamation Area Submission of Environmental Impact Monitoring Report April 2017

### **Background**

- 2.1 The project proponent is the reprovisioning of FEHD Sai Yee Street Environmental Hygiene Offices-cum-vehicle Depot, Yen Ming Road, West Kowloon Reclamation Area (FEHD) and the Works Agent is the Architectural Services Department (ArchSD).
- 2.2 The proposed office-cum-vehicle depot building will be a five-story building comprising various facilities for vehicle washing and repair operation, parking of vehicles as well as offices. It will occupy a site area of about 8,278 m<sup>2</sup>.
- 2.3 The FEHD Sai Yee Street Environmental Hygiene Offices-cum-vehicle Depot is categorized as a designated project under the Environmental Impact Assessment Ordinance (EIAO) and therefore a detailed Environmental Impact Assessment (EIA-216/2013) has been conducted in year 2013 and an Environmental Permit number EP-454/2013 was issued by Environmental Protection Department on November 2013.
- 2.4 The subject site is located at Yen Ming Road, West Kowloon Reclamation Area given in *Appendix H*. The subject site is bounded to the north by Nam Cheong Station, to the east by CLP Tak Kok Tsui Substation, to the south by Yuen Fat Building, and to the west by Cheung Sha Wan Wholesales Fish and Food Markets. Sir Ellis Kadoorie Secondary School (West Kowloon) and Fu Cheong Estate Fu Yun House, being the nearest educational and residential establishment, are located at around 100m and 270m from the site boundary respectively.
- 2.5 Key personnel and contact particulars are summarized in *Table 1*.