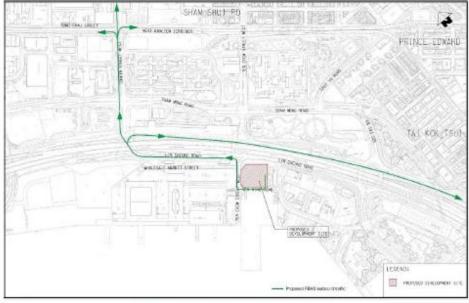

#### **Mitigation Measures for Construction Works**

3.2 According to the basic project information, the major construction works undertaken during the reporting month are listed in *Table 4*, showing the interrelationship between construction activities and environmental mitigation measures for the reporting month. In order to indicate the project site, an illustrative drawing is provided in *Appendix I* to demonstrate the location of works, the project area, environmental sensitive receivers and locations of the monitoring and control stations.

### **Monitoring Locations**

6.8 The designated locations for the construction noise monitoring are listed in *Table 9* and shown in *Appendix I*.

| NSR ID | Location                                           | NSR Type             |
|--------|----------------------------------------------------|----------------------|
| NSR1   | Sir Ellis Kadoorie Secondary School (West Kowloon) | Educational Premises |
| NSR7   | Fu Cheong Estate Fu Yun House                      | Residential Premises |

Table 9 Representative Noise Sensitive Receivers Identified for Construction

\*NSR = Noise Sensitive Receivers

香港沙田火炭山尾街 18-24 號沙田商業中心 16 樓 9-10 室 Tel.: (852) 3563 7003 Fax.: (852) 3563 7018 網址: http://www.telemaxeem.com