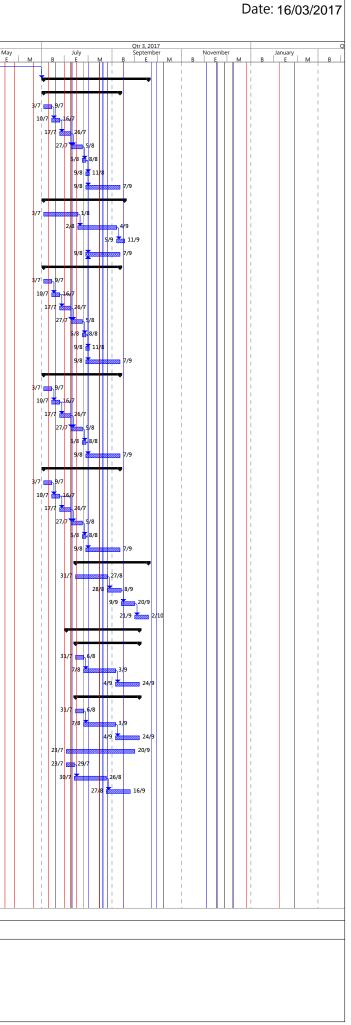

## **Telemax** Environmental and Energy Management Limited

Tel.: (852) 3563 7003 Fax: (852) 3563 7018 www.telemaxeem.com

Appendix A Master Programme

### **Telemax** Environmental and Energy Management Limited

Tel.: (852) 3563 7003 Fax: (852) 3563 7018 www.telemaxeem.com

- 2.6 The construction programme is referred to **Appendix A** and the management structure is given in Appendix B.
- 2.7 The major works undertaken and/or completed during the reporting month are listed as below:
  - Setting out of pile cap
  - Site clearance
  - Hacking concrete paving for soil excavation
  - Backfilling
  - Soil excavation
  - Sheet pile installation
  - Formwork erecting for pile caps
  - Pile cap open cut
  - Formwork removal
  - Welding for capping plate and U-bar
  - Steel fixing
  - Concreting work