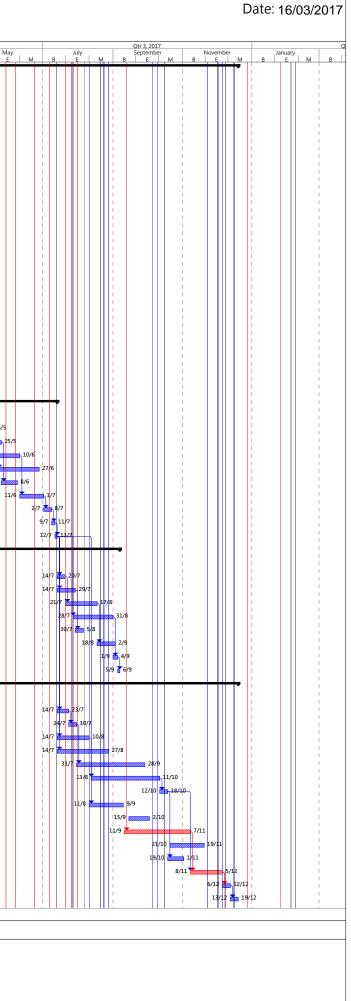

## **Telemax** Environmental and Energy Management Limited

Tel.: (852) 3563 7003 Fax: (852) 3563 7018 www.telemaxeem.com

Appendix A Master Programme

### **Telemax** Environmental and Energy Management Limited

Tel.: (852) 3563 7003 Fax: (852) 3563 7018 www.telemaxeem.com

- 2.6 The construction programme is referred to **Appendix A** and the management structure is given in Appendix B.
- 2.7 The major works undertaken and/or completed during the reporting month are listed as below:
  - Setting out of pile cap
  - Site clearance
  - Hacking concrete paving for soil excavation
  - Backfilling
  - Soil excavation
  - Sheet pile installation
  - Formwork erecting for pile caps
  - Pile cap open cut
  - Formwork removal
  - Welding for capping plate and U-bar
  - Steel fixing
  - Concreting work