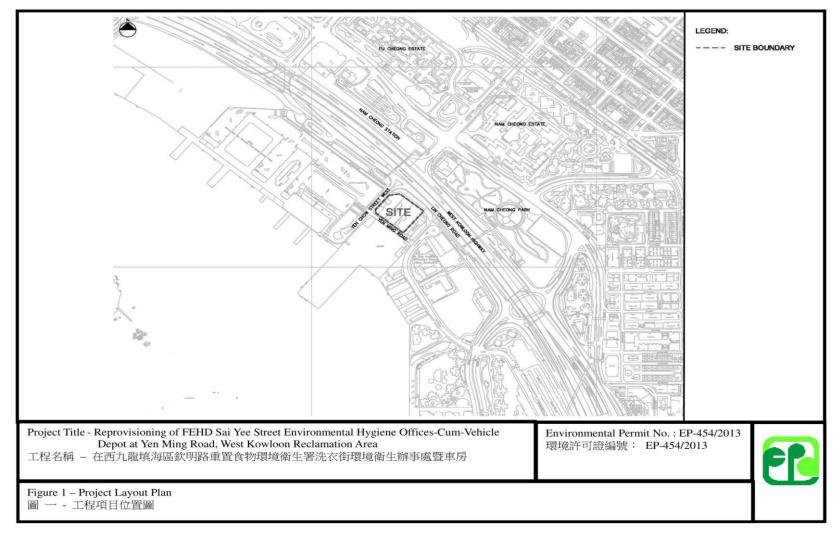

### **Background**

- 2.1 The project proponent is the reprovisioning of FEHD Sai Yee Street Environmental Hygiene Offices-cum-vehicle Depot, Yen Ming Road, West Kowloon Reclamation Area (FEHD) and the Works Agent is the Architectural Services Department (ArchSD).
- 2.2 The proposed office-cum-vehicle depot building will be a five-story building comprising various facilities for vehicle washing and repair operation, parking of vehicles as well as offices. It will occupy a site area of about 8,278 m<sup>2</sup>.
- 2.3 The FEHD Sai Yee Street Environmental Hygiene Offices-cum-vehicle Depot is categorized as a designated project under the Environmental Impact Assessment Ordinance (EIAO) and therefore a detailed Environmental Impact Assessment (EIA-216/2013) has been conducted in year 2013 and an Environmental Permit number EP-454/2013 was issued by Environmental Protection Department on November 2013.
- 2.4 The subject site is located at Yen Ming Road, West Kowloon Reclamation Area given in *Appendix H*. The subject site is bounded to the north by Nam Cheong Station, to the east by CLP Tak Kok Tsui Substation, to the south by Yuen Fat Building, and to the west by Cheung Sha Wan Wholesales Fish and Food Markets. Sir Ellis Kadoorie Secondary School (West Kowloon) and Fu Cheong Estate Fu Yun House, being the nearest educational and residential establishment, are located at around 100m and 270m from the site boundary respectively.
- 2.5 Key personnel and contact particulars are summarized in *Table 1*.