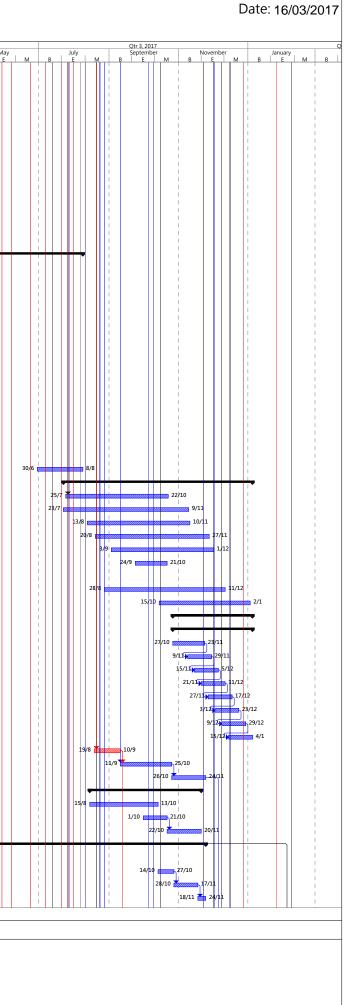

## **Telemax** Environmental and Energy Management Limited

Tel.: (852) 3563 7003 Fax: (852) 3563 7018 www.telemaxeem.com

Appendix A Master Programme

### **Telemax** Environmental and Energy Management Limited

Tel.: (852) 3563 7003 Fax: (852) 3563 7018 www.telemaxeem.com

- 2.6 The construction programme is referred to **Appendix A** and the management structure is given in Appendix B.
- 2.7 The major works undertaken and/or completed during the reporting month are listed as below:
  - Setting out of pile cap
  - Site clearance
  - Hacking concrete paving for soil excavation
  - Backfilling
  - Soil excavation
  - Sheet pile installation
  - Formwork erecting for pile caps
  - Pile cap open cut
  - Formwork removal
  - Welding for capping plate and U-bar
  - Steel fixing
  - Concreting work