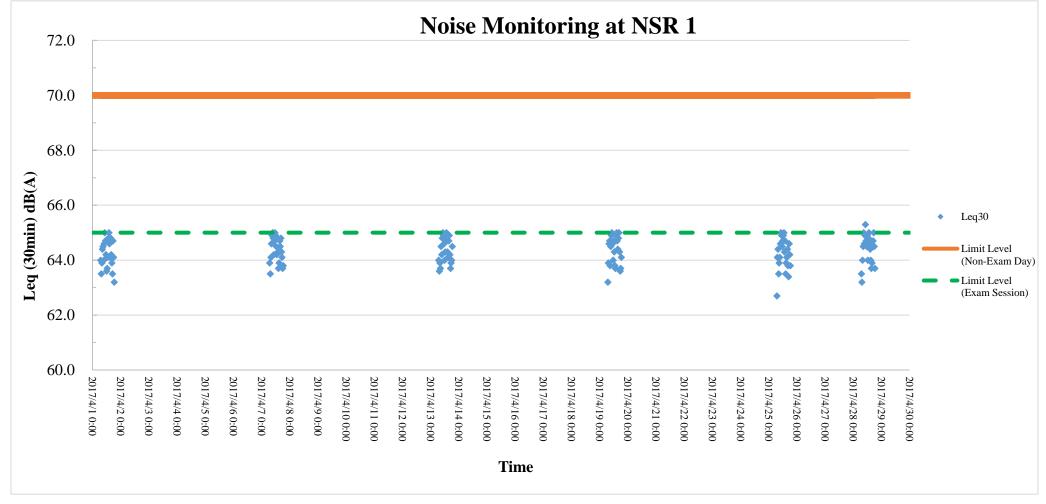

### 7.0 Monitoring Results

- 7.1 Impact noise monitoring was conducted at Sir Ellis Kadoorie Secondary School (NSR1) and Fu Cheong Estate Fu Yun House (NSR7) on 1<sup>st</sup>, 7<sup>th</sup>, 13<sup>th</sup>, 19<sup>th</sup>, 25<sup>th</sup> and 28<sup>th</sup> April 2017.
- 7.2 Noise monitoring results in terms of L<sub>eq(30min)</sub>, L<sub>10(30min)</sub> and L<sub>90(30min)</sub> measured at Sir Ellis Kadoorie Secondary School (NSR1) and Fu Cheong Estate Fu Yun House (NSR7) are summarized in *Table 10* and *Table 11* respectively and the corresponding graphical plot and field record sheet are given in Appendix E. The field record sheets record the measured noise levels according to façade measurements. L<sub>10</sub> and L<sub>90</sub> represent sound levels that are exceeded 10% and 90% of the time respectively. Normally, L<sub>10</sub> measurements can be considered as the average peak levels, whilst L<sub>90</sub> levels can be considered as the average peak levels. No exceedance was found during the examination session at NSR1 according to the monitoring results. The examination session are included in Appendix N. No exceedance was found during the reporting period and the MSR7 according to the monitoring results.

香港沙田火炭山尾街 18-24 號沙田商業中心 16 樓 9-10 室 Tel.: (852) 3563 7003 Fax.: (852) 3563 7018 網址: http://www.telemaxeem.com

| NSR1     |               | Sir             | Ellis Kadoo | rie Second  | lary School |             |       |
|----------|---------------|-----------------|-------------|-------------|-------------|-------------|-------|
| Date     | Monitoring    | Weather         | Wind Speed  | L10(30 min) | L90(30 min) | Leq(30 min) | Limit |
| Date     | Time Period   | Condition       | (m/s)       | L10(30 min) | L90(30 min) | Leq(30 min) | Level |
| 01/04/17 | 07:00-19:00   | Sunny           | <5          | 66.2        | 56.2        | 64.2        | 70.0  |
| (Non-E)  | 07.00-19.00   | Sumy            | ?           | 00.2        | 50.2        | 04.2        | 70.0  |
| 07/04/17 | 07:00-19:00   | Fine            | <5          | 66.4        | 57.0        | 64.4        | 65.0  |
| (Exam)   | 07.00-19.00   | гше             | 2           | 00.4        | 57.0        | 04.4        | 05.0  |
| 13/04/17 | 07:00-19:00   | Sunny           | <5          | 66.4        | 56.7        | 64.4        | 70.0  |
| (Non-E)  | 07:00-19:00   | Sunny           | ?           | 00.4        | 30.7        | 04.4        | 70.0  |
| 19/04/17 | 07:00-19:00   | Fine            | <5          | 66.4        | 56.7        | 64.4        | 70.0  |
| (Non-E)  | 07:00-19:00   | Fille           | <.)         | 00.4        | 30.7        | 04.4        | 70.0  |
| 25/04/17 | 07:00-19:00   | Cloudy          | <5          | 66.2        | 56.9        | 64.2        | 65.0  |
| (Exam)   | 07.00-19.00   | Cloudy          | 2           | 00.2        | 50.9        | 04.2        | 05.0  |
| 28/04/17 | 07:00-19:00   | Sunny           | <5          | 66.5        | 56.5        | 64.4        | 70.0  |
| (Non-E)  | 07.00-19.00   | Sumry           | $\sim$      | 00.5        | 50.5        | 04.4        | 70.0  |
|          | Average Leq(3 | 30 min) for Exa | am          |             | 64.3        |             | 65.0  |
|          | Average Leq(3 | 0 min) for Nor  | <i>п-Е</i>  |             | 64.4        |             | 70.0  |

#### Table 10 Noise Monitoring Results at NSR1

#### Remarks:

Unit in dB(A)

Exam - Session that there was examination session at NSR1; Limit level= 65.0 dB(A)

Non-E – Session that there was non-examination session at NSR1; Limit level = 70.0 dB(A)

Date with both examination session and noise monitoring in the reporting period:

7th and 25th April 2017

Compliance achieved in the reporting period

香港沙田火炭山尾街 18-24 號沙田商業中心 16 樓 9-10 室 Tel.: (852) 3563 7003 Fax.: (852) 3563 7018 網址: http://www.telemaxeem.com

| NSR7     |             | F           | Fu Cheong Es | state Fu Yı | ın House    |             |       |
|----------|-------------|-------------|--------------|-------------|-------------|-------------|-------|
| Date     | Monitoring  | Weather     | Wind Speed   | L10(30 min) | Laura       | I can the   | Limit |
| Date     | Time Period | Condition   | (m/s)        | L10(30 min) | L90(30 min) | Leq(30 min) | Level |
| 01/04/17 | 07:00-19:00 | Sunny       | <5           | 73.5        | 65.4        | 71.5        | 75.0  |
| 07/04/17 | 07:00-19:00 | Fine        | <5           | 72.9        | 65.3        | 71.0        | 75.0  |
| 13/04/17 | 07:00-19:00 | Sunny       | <5           | 73.1        | 65.2        | 71.0        | 75.0  |
| 19/04/17 | 07:00-19:00 | Fine        | <5           | 73.3        | 65.4        | 71.3        | 75.0  |
| 25/04/17 | 07:00-19:00 | Cloudy      | <5           | 72.9        | 65.7        | 71.0        | 75.0  |
| 28/04/17 | 07:00-19:00 | Sunny       | <5           | 73.1        | 65.1        | 71.0        | 75.0  |
|          | Average     | Leq(30 min) |              |             | 71.1        |             | 75.0  |

### Remarks:

Unit in dB(A)

Limit Level for NSR7 = 75.0 dB(A)

Compliance achieved in the reporting period

- 7.3 For examination session at Sir Ellis Kadoorie Secondary School (NSR1), the minimum and maximum noise level measure in a single 30-min period at was 62.7 L<sub>eq(30min)</sub> and 65.0 L<sub>eq(30min)</sub> respectively with an average of 64.3 dB(A) L<sub>eq(30min)</sub>. For non-examination session at NSR1, the minimum and maximum noise level measure in a single 30-min period at was 63.2 L<sub>eq(30min)</sub> and 65.3 L<sub>eq(30min)</sub> respectively with an average of 64.4 dB(A)  $L_{eq(30min)}$ . Therefore, the results were not considered as exceedance. ( $L_{eq(30min)}$  no greater than 65.0 dB(A) and 70.0 dB(A) for examination and non-examination session respectively).
- 7.4 The minimum and maximum noise level measure in a single 30-min period at the Fu Cheong Estate Fu Yun House (NSR7) was 67.8 Leq(30min) and 72.8 Leq(30min) respectively with an average of 71.1 dB(A) L<sub>eq(30min)</sub>. Therefore, the results were not considered as exceedance. ( $L_{eq(30min)}$  no greater than 75.0 dB(A)).

### **Record on Non-compliance of Action and Limit Levels**

8.1 For construction noise, no Action and Limit Level exceedance was recorded at all monitoring stations in the reporting period.