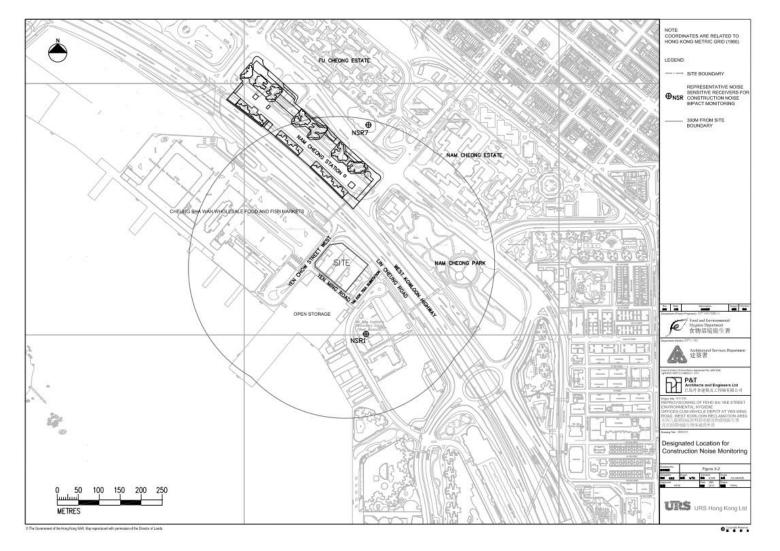

#### **Mitigation Measures for Construction Works**

3.2 According to the basic project information, the major construction works undertaken during the reporting month are listed in *Table 4*, showing the interrelationship between construction activities and environmental mitigation measures for the reporting month. In order to indicate the project site, an illustrative drawing is provided in *Appendix I* to demonstrate the location of works, the project area, environmental sensitive receivers and locations of the monitoring and control stations.

### **Monitoring Locations**

6.8 The designated locations for the construction noise monitoring are listed in *Table 9* and shown in *Appendix I*.

| NSR ID | Location                                           | NSR Type             |
|--------|----------------------------------------------------|----------------------|
| NSR1   | Sir Ellis Kadoorie Secondary School (West Kowloon) | Educational Premises |
| NSR7   | Fu Cheong Estate Fu Yun House                      | Residential Premises |

Table 9 Representative Noise Sensitive Receivers Identified for Construction

\*NSR = Noise Sensitive Receivers

香港沙田火炭山尾街 18-24 號沙田商業中心 16 樓 9-10 室 Tel.: (852) 3563 7003 Fax.: (852) 3563 7018 網址: http://www.telemaxeem.com