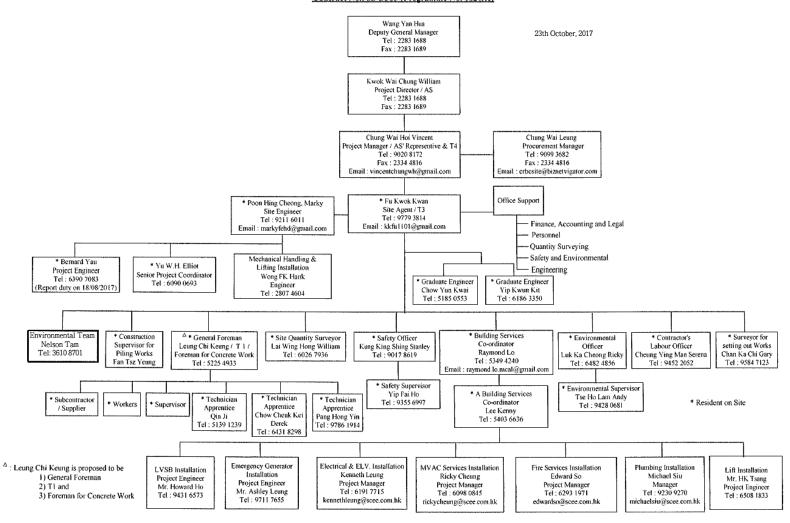

#### Table 1 Contact Details of Key Personnel

| Role                                 | Department / Company                             | Names             | Contact Number |
|--------------------------------------|--------------------------------------------------|-------------------|----------------|
| Project Proponent                    | Food and Environmental<br>Hygiene Department     | Ms. Lorraine Lo   | 3141 1227      |
| Works Agent                          | Architectural Services Department                | Mr. Sing-hin Sat  | 2867 3843      |
| Architect's representative           | P&T Architects and Engineers (Architectural)     | Mr. Jess Yeung    | 2832 7410      |
| Main Contractor                      | China Road and Bridge<br>Corporation             | Mr. Vincent Chung | 2283 1688      |
| Environmental Team Leader            | Telemax Environmental and Energy Management Ltd. | Ir. Nelson Tam    | 3610 8701      |
| Independent<br>Environmental Checker | Allied Environmental Consultants Ltd.            | Ms. Grace Kwok    | 2815 7028      |

Tel.: (852) 3563 7003 Fax: (852) 3563 7018 www.telemaxeem.com

- 2.6 The construction programme is referred to Appendix A and the management structure is given in Appendix B.
- 2.7 The major works undertaken and/or completed during the reporting month are listed as
  - General housekeeping;
  - Plastering works;
  - Erection of bamboo scaffold, block wall, block wall metal frame and formwork;
  - Painting works;
  - Installation of block wall;
  - Backfilling works;
  - Steel fixing;
  - Dismantling of formworks and falsework;
  - Concrete surfacing; and
  - Screeding works.