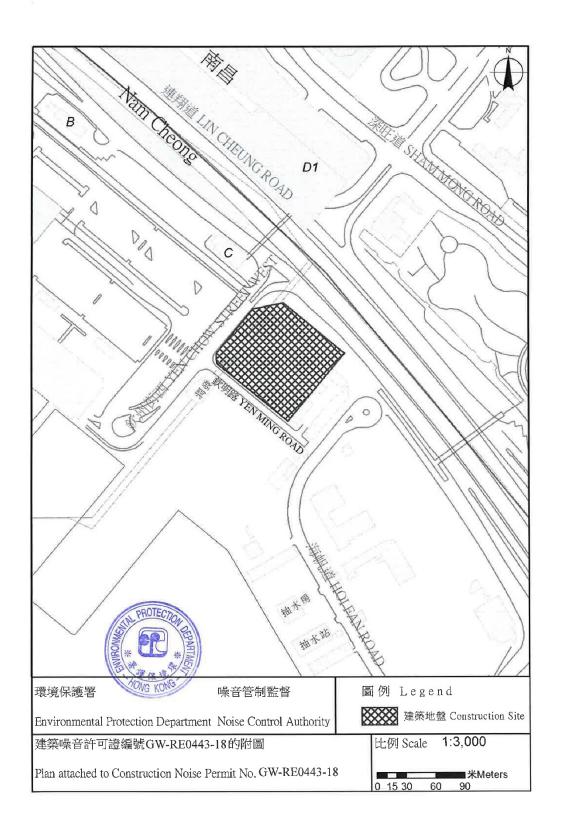

#### **Monitoring Locations**

6.8 The designated locations for the construction noise monitoring are listed in Table 9 and shown in Appendix I.

Table 9 Representative Noise Sensitive Receivers Identified for Construction

| NSR ID | Location                                           | NSR Type             |  |
|--------|----------------------------------------------------|----------------------|--|
| NSR1   | Sir Ellis Kadoorie Secondary School (West Kowloon) | Educational Premises |  |
| NSR7   | Fu Cheong Estate Fu Yun House                      | Residential Premises |  |

NSR denotes Noise Sensitive Receivers

Tel.: (852) 3563 7003 Fax: (852) 3563 7018 www.telemaxeem.com