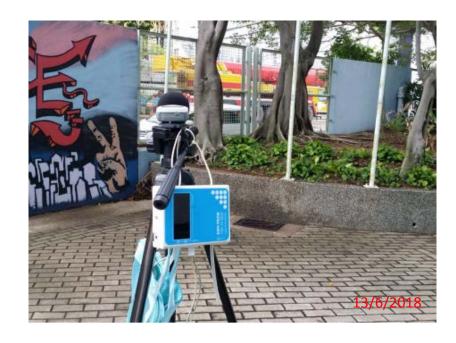

#### **Monitoring Parameter**

- 6.1 Impact noise monitoring was conducted at the designated noise monitoring location between 0700-1900 hours using a sound level meter which complies with the International Electrotechnical Commission Publications 651:1979 (Type 1) and 804:1985 (Type 1).
- Monitoring of  $L_{eq(30min)}$  were carried out at each station at 0700-1900 hours on normal weekdays at a frequency of once a week when construction are underway. The  $L_{eq}$ ,  $L_{10}$  and  $L_{90}$  were recorded at the specified intervals. The meter was mounted on a tripod at a height of 1.2m above ground with the microphone positioned at G/F adjacent the NSRs facing the works area.
- 6.3 Noise measurements were not be made in the presence of fog, rain, and wind with a steady speed exceeding 5m/s or wind with gusts exceeding 10m/s. The wind speed was checked with a portable anemometer capable of measuring the wind speed in m/s. Noise measurements were made when construction activities were underway.

| NSR ID | Location                                           | NSR Type             |  |
|--------|----------------------------------------------------|----------------------|--|
| NSR1   | Sir Ellis Kadoorie Secondary School (West Kowloon) | Educational Premises |  |
| NSR7   | Fu Cheong Estate Fu Yun House                      | Residential Premises |  |