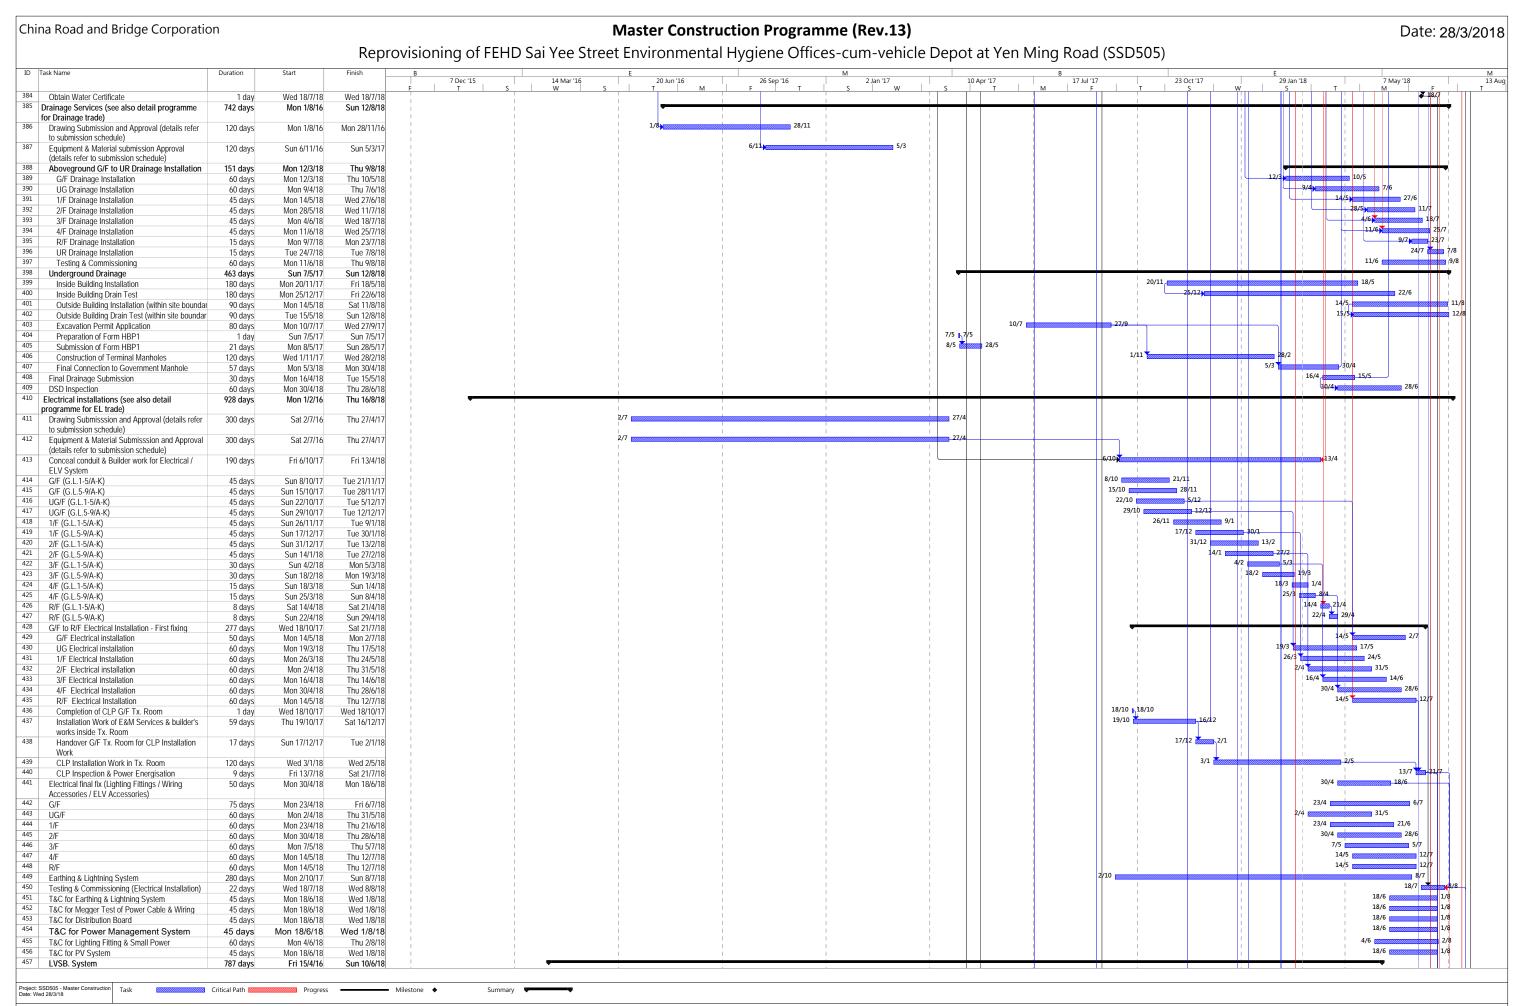

**Appendix A** Master Programme

China Road and Bridge Corporation **Master Construction Programme (Rev.13)** Date: 28/3/2018 Reprovisioning of FEHD Sai Yee Street Environmental Hygiene Offices-cum-vehicle Depot at Yen Ming Road (SSD505) Fri 31/8/18 997 days Wed 9/12/15 Contract period 9/12 9/12 Wed 9/12/15 Wed 9/12/15 Project commencem 1 day 31/8 | 31/8 Project completion 1 day Fri 31/8/18 Fri 31/8/18 Milestone Dates 997 days Wed 9/12/15 Fri 31/8/18 9/12 9/12 Project commencer 1 day Wed 9/12/15 Wed 9/12/15 Submission / Application of Form WWO 046 (Part 1 day Wed 22/3/17 Wed 22/3/17 Wed 11/7/18 Wed 11/7/18 1 day Last Manhole Connection Completion 1 day Mon 30/4/18 Mon 30/4/18 Water Certificate Obtained (Plumbing Installation) 1 day 1 day Wed 18/7/18 Wed 18/7/18 Handover of Transformer Room & Switch Room Tue 2/1/18 Tue 2/1/18 11 Sat 21/7/18 Power Energisatio 1 day Sat 21/7/18 Lift certificate Obtained (Fireman's Lift) 1 day 1 day 1 day Mon 23/7/18 Mon 23/7/18 Thu 12/7/18 Thu 12/7/18 Form 501 Submission Thu 2/8/18 Thu 2/8/18 2/8 FSD inspection F.S. Certificate Obtained 1 day Wed 22/8/18 Wed 22/8/18 31/8 31/8 Site Handover 1 day Fri 31/8/18 Fri 31/8/18 997 days Critical Path Summary Wed 9/12/15 Fri 31/8/18 9/12 Wed 9/12/15 Wed 9/12/15 Project commenceme 0 days 31/3 113 days Thu 10/12/15 Thu 31/3/16 Hoarding installation H-pile (305x305x180) - total 399nos Fri 1/4/16 127 days 21 6/8 19/8 As-built record submission and selection of 14 days Sat 6/8/16 Fri 19/8/16 loading test 20/8 Loading test (70% completed) 38 days Sat 20/8/16 Mon 26/9/16 Construction of Pile cap with sheetpile (80% 184 days Tue 27/9/16 Wed 29/3/17 Backfilling works for Pile Cap 45 days Sat 13/5/17 Thu 30/3/17 R.C. Frame of A2 (G.L.1-4/A-F), G/F~UR/F, 14/5 Sun 14/5/17 Fri 13/4/18 335 days 14/4 External Wall Preparation Works for Curtain Wall Sat 14/4/18 Sun 13/5/18 30 days Installation CW1, CW2 Erection of Aluminium Frames (CW1, CW2) 31 days Mon 14/5/18 Wed 13/6/18 14/6 21 days Thu 14/6/18 Wed 4/7/18 Glazing works Removal of scaffoldings Thu 5/7/18 Wed 1/8/18 28 days FSD inspection and Issuance of FS Certificate 21 days Thu 2/8/18 Wed 22/8/18 SCCU Inspection 8 days Thu 23/8/18 Thu 30/8/18 31/8 31/8 General cleaning 1 day Fri 31/8/18 Fri 31/8/18 365 days Thu 10/12/15 Thu 8/12/16 Preparation works 10/12 16/12 Mobilization Thu 10/12/15 Wed 16/12/15 7 days Condition survey and U/G utility survey 80 days Thu 10/12/15 Sat 27/2/16 10/12 Setting up site office (1) Drawing submission and 130 days Thu 10/12/15 Sun 17/4/16 37 18/4 Setting up site office (2) Material fabrication and 60 days Mon 18/4/16 Thu 16/6/16 Thu 14/7/16 Temporary electricity and water 218 days Thu 10/12/15 10/12 **13/2** Sat 13/2/16 Setting out of site area 66 days Thu 10/12/15 Thu 31/3/16 113 days Thu 10/12/15 Hoarding (1) installation Hoarding (2) painting and lighting 60 days Fri 1/4/16 Mon 30/5/16 Removal of existing trees 60 days Thu 10/12/15 Sun 7/2/16 Hoarding enhancement work 45 days Tue 25/10/16 Thu 8/12/16 Piling work 446 days Wed 9/12/15 Sun 26/2/17 Wed 9/12/15 Wed 24/2/16 **Design Submission** 78 days Preparation and submit piling design 27 days Wed 9/12/15 Mon 4/1/16 Review of piling design by SCU 30 days Tue 5/1/16 Wed 3/2/16 Coordination with MTRC and Method statement for MTRC Approval 21 days Thu 4/2/16 Wed 24/2/16 14/12 Noise permit application 45 days Mon 14/12/15 Wed 27/1/16 Mon 28/12/15 Material testing 141 days Mon 16/5/16 H-Pile Delivery (Batch 1 to 4) 15 days Mon 28/12/15 Mon 11/1/16 12/4 13/4 13/4 H-Pile Delivery (Batch 5) 1 day Tue 12/4/16 Tue 12/4/16 H-Pile Delivery (Batch 6) Wed 13/4/16 1 day Wed 13/4/16 Delivery of Splicing Steel Plate (1st Batch) Sun 21/2/16 Sun 21/2/16 21/2 21/2 1 day 9/5 7 9/5 Delivery of Splicing Steel Plate (2nd Batch) 1 day Mon 9/5/16 Mon 9/5/16 10/5 16/5 Material Testing for H-pile (Batch 1) 7 days Tue 10/5/16 Mon 16/5/16 Material Testing for H-pile (Batch 2, 3 & 4 & 15 days Thu 28/1/16 Thu 11/2/16 Batch 1 16mmthk, steel plate) 58 Material Testing for H-pile (Batch 5, 6 & Batch 13 days Fri 22/4/16 Wed 4/5/16 22/4 4/5 2, 16mm thk steel plate) Completion of monitoring check points, noise 30 days Mon 8/2/16 Tue 8/3/16 barrier and baseline noise monitoring Installation of trial pile (2 hammers) 104 days Thu 10/3/16 Tue 21/6/16 19/5 Trial pile driving (21 nos.) 71 days Thu 10/3/16 Thu 19/5/16 20/5 PDA test 1 day Fri 20/5/16 Fri 20/5/16 31/5 31/5 1 day Tue 31/5/16 Tue 31/5/16 Final set table preparation Approval of Hiley Formula Data and Final Set 1/6 21/6 21 days Wed 1/6/16 Tue 21/6/16 332 days Fri 1/4/16 Sun 26/2/17 Installation of working pile Fri 1/4/16 Pile drivina 127 days Fri 5/8/16 H-pile (305x305x180) - total 399nos Fri 1/4/16 Fri 5/8/16 127 days H-pile (305x305x223) - total 87nos Sat 21/5/16 Thu 7/7/16 48 days 39 days Wed 22/6/16 Sat 30/7/16 PDA test 60 days Wed 22/6/16 Sat 20/8/16 As-built record submission and selection of 14 days Sat 6/8/16 Fri 19/8/16 loading test Loading test (including set up)\* 38 days Sat 20/8/16 Mon 26/9/10