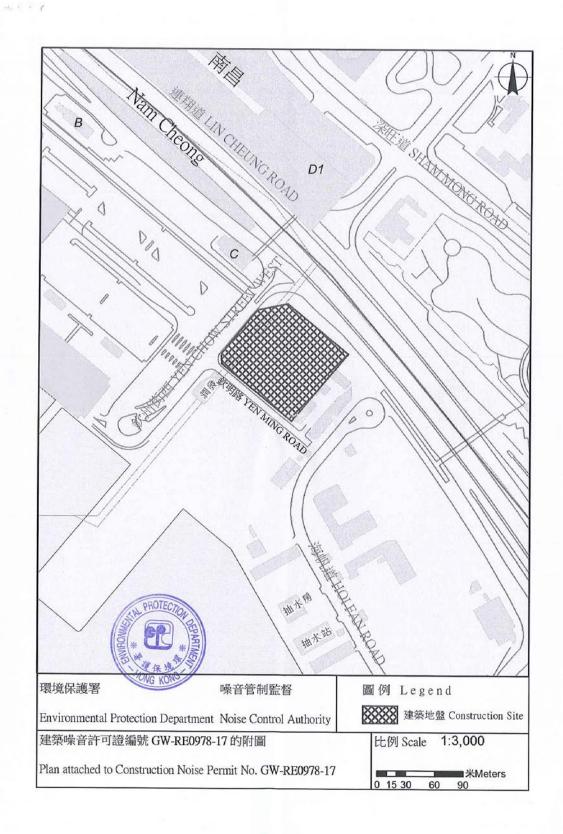

#### **Mitigation Measures for Construction Works**

3.2 According to the basic project information, the major construction works undertaken during the reporting month are listed in *Table 4*, showing the interrelationship between construction activities and environmental mitigation measures for the reporting month. In order to indicate the project site, an illustrative drawing is provided in *Appendix I* to demonstrate the location of works, the project area, environmental sensitive receivers and locations of the monitoring and control stations.

#### **Monitoring Locations**

6.8 The designated locations for the construction noise monitoring are listed in Table 9 and shown in Appendix I.

Table 9 Representative Noise Sensitive Receivers Identified for Construction

| NSR ID | Location                                           | NSR Type             |  |
|--------|----------------------------------------------------|----------------------|--|
| NSR1   | Sir Ellis Kadoorie Secondary School (West Kowloon) | Educational Premises |  |
| NSR7   | Fu Cheong Estate Fu Yun House                      | Residential Premises |  |