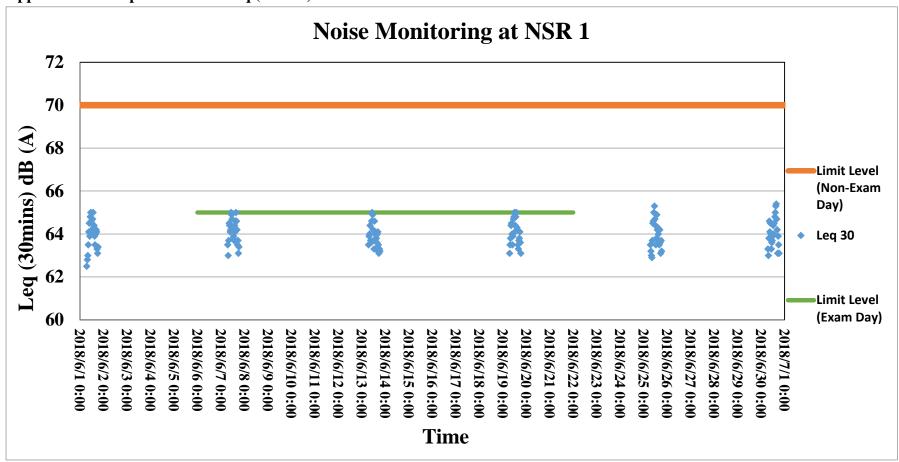

# 7.0 Monitoring Results

- 7.1 Impact noise monitoring was conducted at Sir Ellis Kadoorie Secondary School (NSR1) and Fu Cheong Estate Fu Yun House (NSR7) on 1<sup>st</sup>, 7<sup>th</sup>, 13<sup>th</sup>, 19<sup>th</sup>, 25<sup>th</sup> and 30<sup>th</sup> June 2018.
- Noise monitoring results in terms of L<sub>eq(30min)</sub>, L<sub>10(30min)</sub> and L<sub>90(30min)</sub> measured at Sir Ellis Kadoorie Secondary School (NSR1) and Fu Cheong Estate Fu Yun House (NSR7) are summarized in *Table 10* and *Table 11* respectively and the corresponding graphical plot and field record sheet are given in **Appendix E**. The field record sheets recorded the measured noise levels according to façade measurements. L<sub>10</sub> and L<sub>90</sub> represent sound levels that are exceeded 10% and 90% of the time respectively. Normally, L<sub>10</sub> measurements can be considered as the average peak levels, whilst L<sub>90</sub> levels can be considered as the average background noise levels. No exceedance was found during the reporting period at both NSR1 &NSR7 according to the monitoring results.

Table 11 Noise Monitoring Results at NSR7

| NSR7                | Fu Cheong Estate Fu Yun House                                                                                          |          |             |                |      |      |      |
|---------------------|------------------------------------------------------------------------------------------------------------------------|----------|-------------|----------------|------|------|------|
| Date                | Monitoring Weather Wind Speed Time Period Condition (m/s)  Under the Wind Speed Land Land Land Land Land Land Land Lan |          | Leq(30 min) | Limit<br>Level |      |      |      |
| 1/6/2018            | 07:00-19:00                                                                                                            | Sunny    | <5          | 72.7           | 64.2 | 70.5 | 75.0 |
| 7/6/2018            | 07:00-19:00                                                                                                            | Overcast | <5          | 72.5           | 65.0 | 70.5 | 75.0 |
| 13/6/2018           | 07:00-19:00                                                                                                            | Overcast | <5          | 73.0           | 65.1 | 70.9 | 75.0 |
| 19/6/2018           | 07:00-19:00                                                                                                            | Fine     | <5          | 73.0           | 65.3 | 70.8 | 75.0 |
| 25/6/2018           | 07:00-19:00                                                                                                            | Sunny    | <5          | 73.4           | 66.0 | 71.2 | 75.0 |
| 30/6/2018           | 07:00-19:00                                                                                                            | Sunny    | <5          | 72.2           | 65.7 | 70.2 | 75.0 |
| Average Leq(30 min) |                                                                                                                        |          | 70.7        |                |      | 75.0 |      |

#### Remarks:

Unit in dB(A)

Limit Level for NSR7 = 75.0 dB(A)

Compliance achieved in the reporting period

- 7.3 For examination session at Sir Ellis Kadoorie Secondary School (NSR1), the minimum and maximum noise levels measured in a single 30-min period were 63.0 dB(A) Leq(30min) and 65.0 dB(A) Leq(30min) respectively with an average of 64.0 dB(A) Leq(30min). For non-examination session at NSR1, the minimum and maximum noise level measured in a single 30-min period were 62.5 dB(A) Leq(30min) and 65.4 dB(A) Leq(30min) respectively with an average of 64.0 dB(A) Leq(30min). Therefore, the results were not considered as exceedance. (Leq(30min) not greater than 65.0 dB(A) and 70.0 dB(A) for examination and non-examination session respectively).
- 7.4 The minimum and maximum noise levels measured in a single 30-min period at the Fu Cheong Estate Fu Yun House (NSR7) were 68.2 dB(A) L<sub>eq(30min)</sub> and 73.4 dB(A) L<sub>eq(30min)</sub> respectively with an average of 70.7 dB(A) L<sub>eq(30min)</sub>. Therefore, the results were not considered as exceedance. ( $L_{eq(30min)}$  not greater than 75.0 dB(A)).

Tel.: (852) 3563 7003 Fax: (852) 3563 7018 www.telemaxeem.com

7.5 Backfilling and steel fixing works was undertaken on-site and this was identified as the major influencing factors affecting the monitoring results.