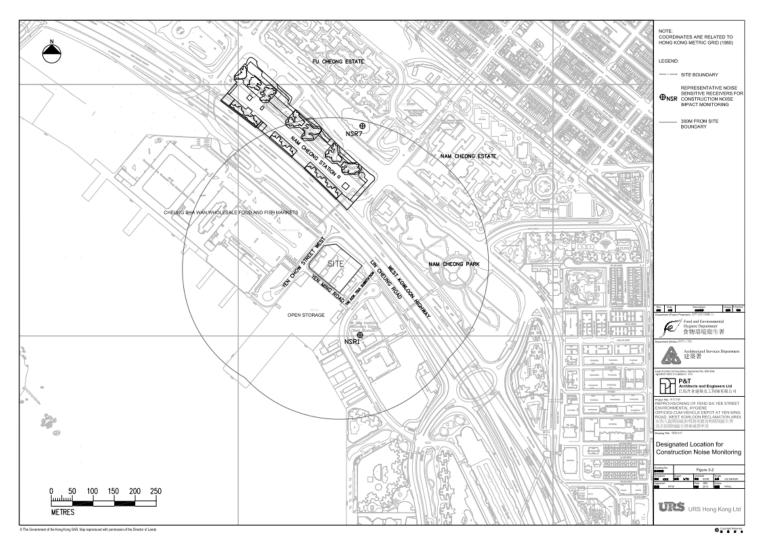

#### **Mitigation Measures for Construction Works**

3.2 According to the basic project information, the major construction works undertaken during the reporting month are listed in *Table 4*, showing the interrelationship between construction activities and environmental mitigation measures for the reporting month. In order to indicate the project site, an illustrative drawing is provided in *Appendix I* to demonstrate the location of works, the project area, environmental sensitive receivers and locations of the monitoring and control stations.

#### **Monitoring Locations**

6.8 The designated locations for the construction noise monitoring are listed in Table 9 and shown in Appendix I.

Table 9 Representative Noise Sensitive Receivers Identified for Construction

| NSR ID | Location                                           | NSR Type             |  |
|--------|----------------------------------------------------|----------------------|--|
| NSR1   | Sir Ellis Kadoorie Secondary School (West Kowloon) | Educational Premises |  |
| NSR7   | Fu Cheong Estate Fu Yun House                      | Residential Premises |  |