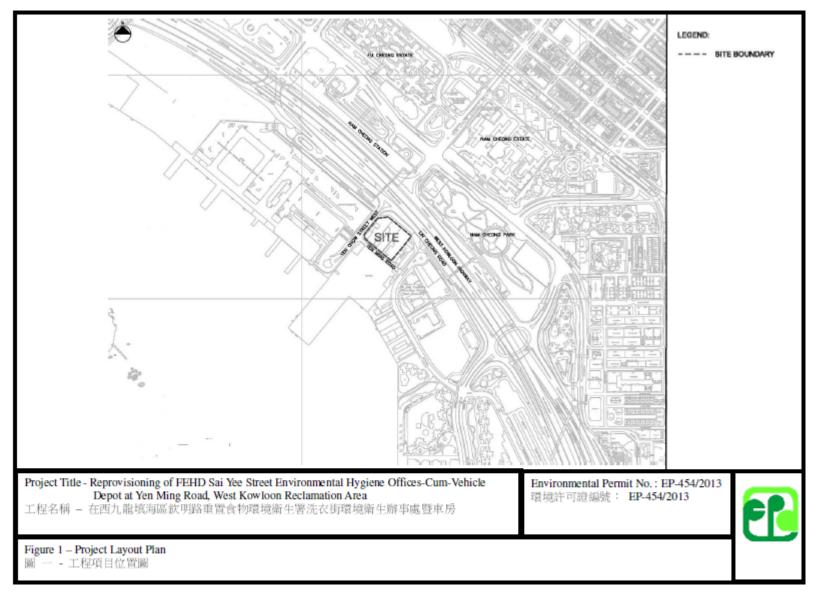

#### **Environmental Protection Department**

Environmental Assessment Division Metro Assessment Group, Kowloon Section (2) 27/F Southorn Centre, 130 Hennessy Road Wan Chai, Hong Kong

Attn: Ms. Kwok Wing Chi, Winnie

Dear Madam.

Contract No. SS D505 Environmental Permit No. EP-454/2013 Reprovisioning of FEHD Sai Yee Street Environmental Hygiene Offices-cum-Vehicle Depot at Yen Ming Road, West Kowloon Reclamation Area Submission of Environmental Impact Monitoring Report June 2018

We are writing, on behalf of Environmental Permit Holder, Food and Environmental Hygiene Department, to provide four hard copies and one electronic copy of Environmental Impact Monitoring Report June 2018 for your record in accordance with Condition 3.4 of EP-454/2013.

#### **Background**

- 2.1 The project proponent is the reprovisioning of FEHD Sai Yee Street Environmental Hygiene Offices-cum-vehicle Depot, Yen Ming Road, West Kowloon Reclamation Area (FEHD) and the Works Agent is the Architectural Services Department (ArchSD).
- 2.2 The proposed office-cum-vehicle depot building will be a five-story building comprising various facilities for vehicle washing and repair operation, parking of vehicles as well as offices. It will occupy a site area of about 8,278 m<sup>2</sup>.
- 2.3 The FEHD Sai Yee Street Environmental Hygiene Offices-cum-vehicle Depot is categorized as a designated project under the Environmental Impact Assessment Ordinance (EIAO) and therefore a detailed Environmental Impact Assessment (EIA-216/2013) has been conducted in year 2013 and an Environmental Permit number EP-454/2013 was issued by Environmental Protection Department in November 2013.
- 2.4 The subject site is located at Yen Ming Road, West Kowloon Reclamation Area given in *Appendix H*. The subject site is bounded to the north by Nam Cheong Station, to the east by CLP Tak Kok Tsui Substation, to the south by Yuen Fat Building, and to the west by Cheung Sha Wan Wholesales Fish and Food Markets. Sir Ellis Kadoorie Secondary School (West Kowloon) and Fu Cheong Estate Fu Yun House, being the nearest educational and residential establishment, are located at around 100m and 270m from the site boundary respectively.
- 2.5 Key personnel and contact particulars are summarized in *Table 1*.

#### Table 1 Contact Details of Key Personnel

| Role                                 | Department / Company                             | Names             | Contact Number |
|--------------------------------------|--------------------------------------------------|-------------------|----------------|
| Project Proponent                    | Food and Environmental<br>Hygiene Department     | Ms. Lorraine Lo   | 3141 1227      |
| Works Agent                          | Architectural Services Department                | Mr. Sing-hin Sat  | 2867 3843      |
| Architect's representative           | P&T Architects and Engineers (Architectural)     | Mr. Jess Yeung    | 2832 7410      |
| Main Contractor                      | China Road and Bridge<br>Corporation             | Mr. Vincent Chung | 2283 1688      |
| Environmental Team Leader            | Telemax Environmental and Energy Management Ltd. | Ir. Nelson Tam    | 3610 8701      |
| Independent<br>Environmental Checker | Allied Environmental Consultants Ltd.            | Ms. Grace Kwok    | 2815 7028      |