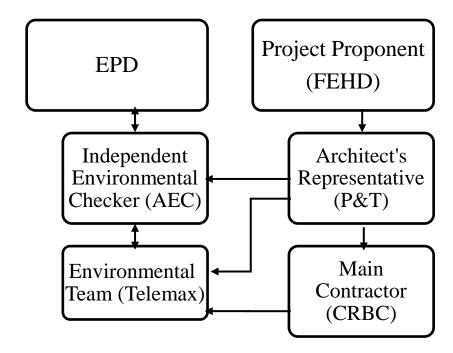

#### Table 1 Contact Details of Key Personnel

| Role                                 | Department / Company                             | Names             | Contact Number |
|--------------------------------------|--------------------------------------------------|-------------------|----------------|
| Project Proponent                    | Food and Environmental<br>Hygiene Department     | Ms. Lorraine Lo   | 3141 1227      |
| Works Agent                          | Architectural Services Department                | Mr. Sing-hin Sat  | 2867 3843      |
| Architect's representative           | P&T Architects and Engineers (Architectural)     | Mr. Jess Yeung    | 2832 7410      |
| Main Contractor                      | China Road and Bridge<br>Corporation             | Mr. Vincent Chung | 2283 1688      |
| Environmental Team Leader            | Telemax Environmental and Energy Management Ltd. | Ir. Nelson Tam    | 3610 8701      |
| Independent<br>Environmental Checker | Allied Environmental Consultants Ltd.            | Ms. Grace Kwok    | 2815 7028      |