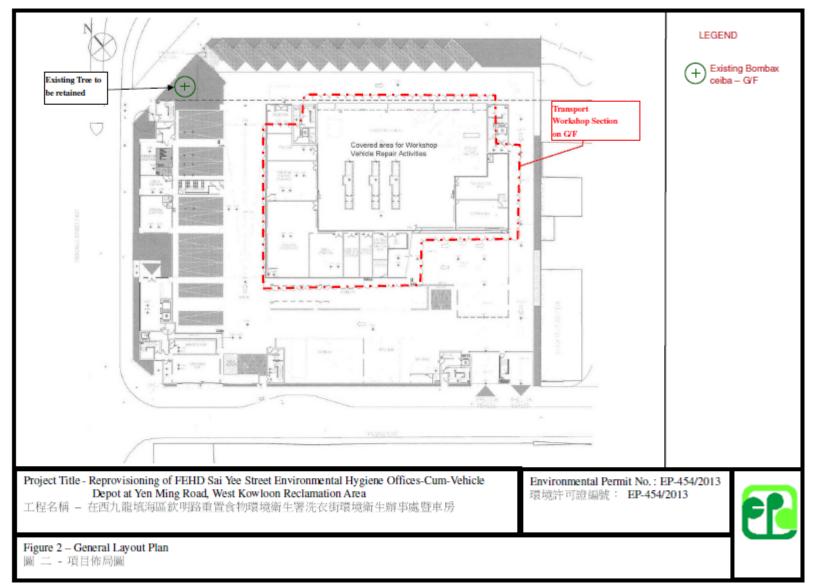

#### **Mitigation Measures for Construction Works**

3.2 According to the basic project information, the major construction works undertaken during the reporting month are listed in *Table 4*, showing the interrelationship between construction activities and environmental mitigation measures for the reporting month. In order to indicate the project site, an illustrative drawing is provided in *Appendix I* to demonstrate the location of works, the project area, environmental sensitive receivers and locations of the monitoring and control stations.

#### **Monitoring Locations**

6.8 The designated locations for the construction noise monitoring are listed in Table 9 and shown in Appendix I.

Table 9 Representative Noise Sensitive Receivers Identified for Construction