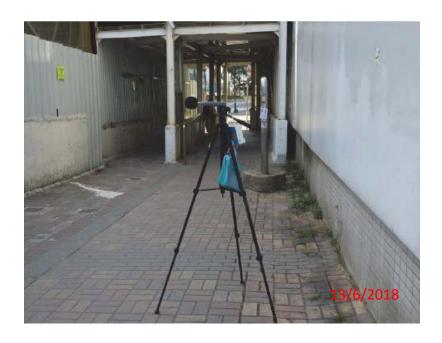

#### **Monitoring Parameter**

- 6.1 Impact noise monitoring was conducted at the designated noise monitoring location between 0700-1900 hours using a sound level meter which complies with the International Electrotechnical Commission Publications 651:1979 (Type 1) and 804:1985 (Type 1).
- Monitoring of  $L_{eq(30min)}$  were carried out at each station at 0700-1900 hours on normal weekdays at a frequency of once a week when construction are underway. The  $L_{eq}$ ,  $L_{10}$  and  $L_{90}$  were recorded at the specified intervals. The meter was mounted on a tripod at a height of 1.2m above ground with the microphone positioned at G/F adjacent the NSRs facing the works area.
- 6.3 Noise measurements were not be made in the presence of fog, rain, and wind with a steady speed exceeding 5m/s or wind with gusts exceeding 10m/s. The wind speed was checked with a portable anemometer capable of measuring the wind speed in m/s. Noise measurements were made when construction activities were underway.

| NSR ID | Location                                           | NSR Type             |  |
|--------|----------------------------------------------------|----------------------|--|
| NSR1   | Sir Ellis Kadoorie Secondary School (West Kowloon) | Educational Premises |  |
| NSR7   | Fu Cheong Estate Fu Yun House                      | Residential Premises |  |