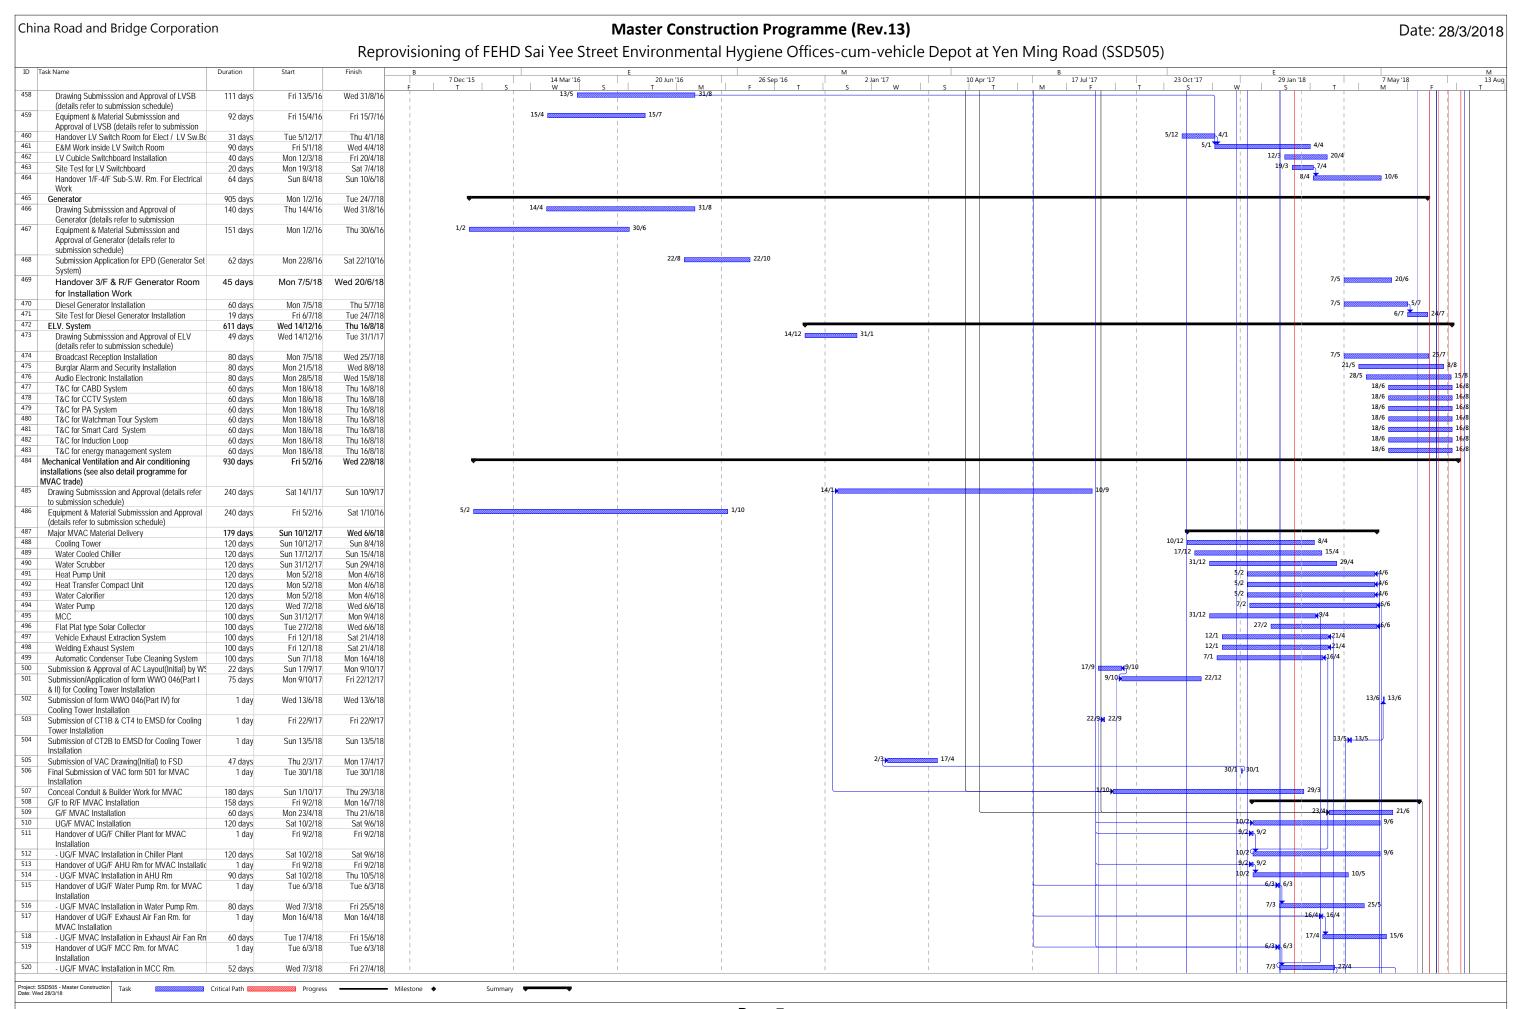

**Appendix A** Master Programme

China Road and Bridge Corporation **Master Construction Programme (Rev.13)** Date: 28/3/2018 Reprovisioning of FEHD Sai Yee Street Environmental Hygiene Offices-cum-vehicle Depot at Yen Ming Road (SSD505) Fri 31/8/18 997 days Wed 9/12/15 Contract period 9/12 9/12 Wed 9/12/15 Wed 9/12/15 Project commencem 1 day 31/8 | 31/8 Project completion 1 day Fri 31/8/18 Fri 31/8/18 Milestone Dates 997 days Wed 9/12/15 Fri 31/8/18 9/12 9/12 Project commencer 1 day Wed 9/12/15 Wed 9/12/15 Submission / Application of Form WWO 046 (Part 1 day Wed 22/3/17 Wed 22/3/17 Wed 11/7/18 Wed 11/7/18 1 day Last Manhole Connection Completion 1 day Mon 30/4/18 Mon 30/4/18 Water Certificate Obtained (Plumbing Installation) 1 day 1 day Wed 18/7/18 Wed 18/7/18 Handover of Transformer Room & Switch Room Tue 2/1/18 Tue 2/1/18 11 Sat 21/7/18 Power Energisatio 1 day Sat 21/7/18 Lift certificate Obtained (Fireman's Lift) 1 day 1 day 1 day Mon 23/7/18 Mon 23/7/18 Thu 12/7/18 Thu 12/7/18 Form 501 Submission Thu 2/8/18 Thu 2/8/18 2/8 FSD inspection F.S. Certificate Obtained 1 day Wed 22/8/18 Wed 22/8/18 31/8 31/8 Site Handover 1 day Fri 31/8/18 Fri 31/8/18 997 days Critical Path Summary Wed 9/12/15 Fri 31/8/18 9/12 Wed 9/12/15 Wed 9/12/15 Project commenceme 0 days 31/3 113 days Thu 10/12/15 Thu 31/3/16 Hoarding installation H-pile (305x305x180) - total 399nos Fri 1/4/16 127 days 21 6/8 19/8 As-built record submission and selection of 14 days Sat 6/8/16 Fri 19/8/16 loading test 20/8 Loading test (70% completed) 38 days Sat 20/8/16 Mon 26/9/16 Construction of Pile cap with sheetpile (80% 184 days Tue 27/9/16 Wed 29/3/17 Backfilling works for Pile Cap 45 days Sat 13/5/17 Thu 30/3/17 R.C. Frame of A2 (G.L.1-4/A-F), G/F~UR/F, 14/5 Sun 14/5/17 Fri 13/4/18 335 days 14/4 External Wall Preparation Works for Curtain Wall Sat 14/4/18 Sun 13/5/18 30 days Installation CW1, CW2 Erection of Aluminium Frames (CW1, CW2) 31 days Mon 14/5/18 Wed 13/6/18 14/6 21 days Thu 14/6/18 Wed 4/7/18 Glazing works Removal of scaffoldings Thu 5/7/18 Wed 1/8/18 28 days FSD inspection and Issuance of FS Certificate 21 days Thu 2/8/18 Wed 22/8/18 SCCU Inspection 8 days Thu 23/8/18 Thu 30/8/18 31/8 31/8 General cleaning 1 day Fri 31/8/18 Fri 31/8/18 365 days Thu 10/12/15 Thu 8/12/16 Preparation works 10/12 16/12 Mobilization Thu 10/12/15 Wed 16/12/15 7 days Condition survey and U/G utility survey 80 days Thu 10/12/15 Sat 27/2/16 10/12 Setting up site office (1) Drawing submission and 130 days Thu 10/12/15 Sun 17/4/16 37 18/4 Setting up site office (2) Material fabrication and 60 days Mon 18/4/16 Thu 16/6/16 Thu 14/7/16 Temporary electricity and water 218 days Thu 10/12/15 10/12 **13/2** Sat 13/2/16 Setting out of site area 66 days Thu 10/12/15 Thu 31/3/16 113 days Thu 10/12/15 Hoarding (1) installation Hoarding (2) painting and lighting 60 days Fri 1/4/16 Mon 30/5/16 Removal of existing trees 60 days Thu 10/12/15 Sun 7/2/16 Hoarding enhancement work 45 days Tue 25/10/16 Thu 8/12/16 Piling work 446 days Wed 9/12/15 Sun 26/2/17 Wed 9/12/15 Wed 24/2/16 **Design Submission** 78 days Preparation and submit piling design 27 days Wed 9/12/15 Mon 4/1/16 Review of piling design by SCU 30 days Tue 5/1/16 Wed 3/2/16 Coordination with MTRC and Method statement for MTRC Approval 21 days Thu 4/2/16 Wed 24/2/16 14/12 Noise permit application 45 days Mon 14/12/15 Wed 27/1/16 Mon 28/12/15 Material testing 141 days Mon 16/5/16 H-Pile Delivery (Batch 1 to 4) 15 days Mon 28/12/15 Mon 11/1/16 12/4 13/4 13/4 H-Pile Delivery (Batch 5) 1 day Tue 12/4/16 Tue 12/4/16 H-Pile Delivery (Batch 6) Wed 13/4/16 1 day Wed 13/4/16 Delivery of Splicing Steel Plate (1st Batch) Sun 21/2/16 Sun 21/2/16 21/2 21/2 1 day 9/5 7 9/5 Delivery of Splicing Steel Plate (2nd Batch) 1 day Mon 9/5/16 Mon 9/5/16 10/5 16/5 Material Testing for H-pile (Batch 1) 7 days Tue 10/5/16 Mon 16/5/16 Material Testing for H-pile (Batch 2, 3 & 4 & 15 days Thu 28/1/16 Thu 11/2/16 Batch 1 16mmthk, steel plate) 58 Material Testing for H-pile (Batch 5, 6 & Batch 13 days Fri 22/4/16 Wed 4/5/16 22/4 4/5 2, 16mm thk steel plate) Completion of monitoring check points, noise 30 days Mon 8/2/16 Tue 8/3/16 barrier and baseline noise monitoring Installation of trial pile (2 hammers) 104 days Thu 10/3/16 Tue 21/6/16 19/5 Trial pile driving (21 nos.) 71 days Thu 10/3/16 Thu 19/5/16 20/5 PDA test 1 day Fri 20/5/16 Fri 20/5/16 31/5 31/5 1 day Tue 31/5/16 Tue 31/5/16 Final set table preparation Approval of Hiley Formula Data and Final Set 1/6 21/6 21 days Wed 1/6/16 Tue 21/6/16 332 days Fri 1/4/16 Sun 26/2/17 Installation of working pile Fri 1/4/16 Pile drivina 127 days Fri 5/8/16 H-pile (305x305x180) - total 399nos Fri 1/4/16 Fri 5/8/16 127 days H-pile (305x305x223) - total 87nos Sat 21/5/16 Thu 7/7/16 48 days 39 days Wed 22/6/16 Sat 30/7/16 PDA test 60 days Wed 22/6/16 Sat 20/8/16 As-built record submission and selection of 14 days Sat 6/8/16 Fri 19/8/16 loading test Loading test (including set up)\* 38 days Sat 20/8/16 Mon 26/9/10