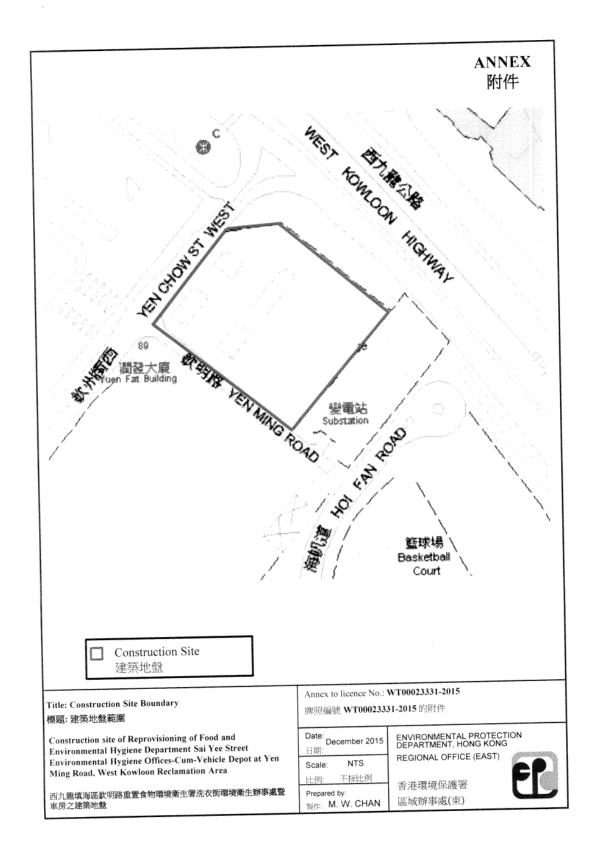

#### **Background**

- 2.1 The project proponent is the reprovisioning of FEHD Sai Yee Street Environmental Hygiene Offices-cum-vehicle Depot, Yen Ming Road, West Kowloon Reclamation Area (FEHD) and the Works Agent is the Architectural Services Department (ArchSD).
- 2.2 The proposed office-cum-vehicle depot building will be a five-story building comprising various facilities for vehicle washing and repair operation, parking of vehicles as well as offices. It will occupy a site area of about 8,278 m<sup>2</sup>.
- 2.3 The FEHD Sai Yee Street Environmental Hygiene Offices-cum-vehicle Depot is categorized as a designated project under the Environmental Impact Assessment Ordinance (EIAO) and therefore a detailed Environmental Impact Assessment (EIA-216/2013) has been conducted in year 2013 and an Environmental Permit number EP-454/2013 was issued by Environmental Protection Department in November 2013.
- 2.4 The subject site is located at Yen Ming Road, West Kowloon Reclamation Area given in *Appendix H*. The subject site is bounded to the north by Nam Cheong Station, to the east by CLP Tak Kok Tsui Substation, to the south by Yuen Fat Building, and to the west by Cheung Sha Wan Wholesales Fish and Food Markets. Sir Ellis Kadoorie Secondary School (West Kowloon) and Fu Cheong Estate Fu Yun House, being the nearest educational and residential establishment, are located at around 100m and 270m from the site boundary respectively.
- 2.5 Key personnel and contact particulars are summarized in *Table 1*.

#### **Mitigation Measures for Construction Works**

3.2 According to the basic project information, the major construction works undertaken during the reporting month are listed in *Table 4*, showing the interrelationship between construction activities and environmental mitigation measures for the reporting month. In order to indicate the project site, an illustrative drawing is provided in *Appendix I* to demonstrate the location of works, the project area, environmental sensitive receivers and locations of the monitoring and control stations.