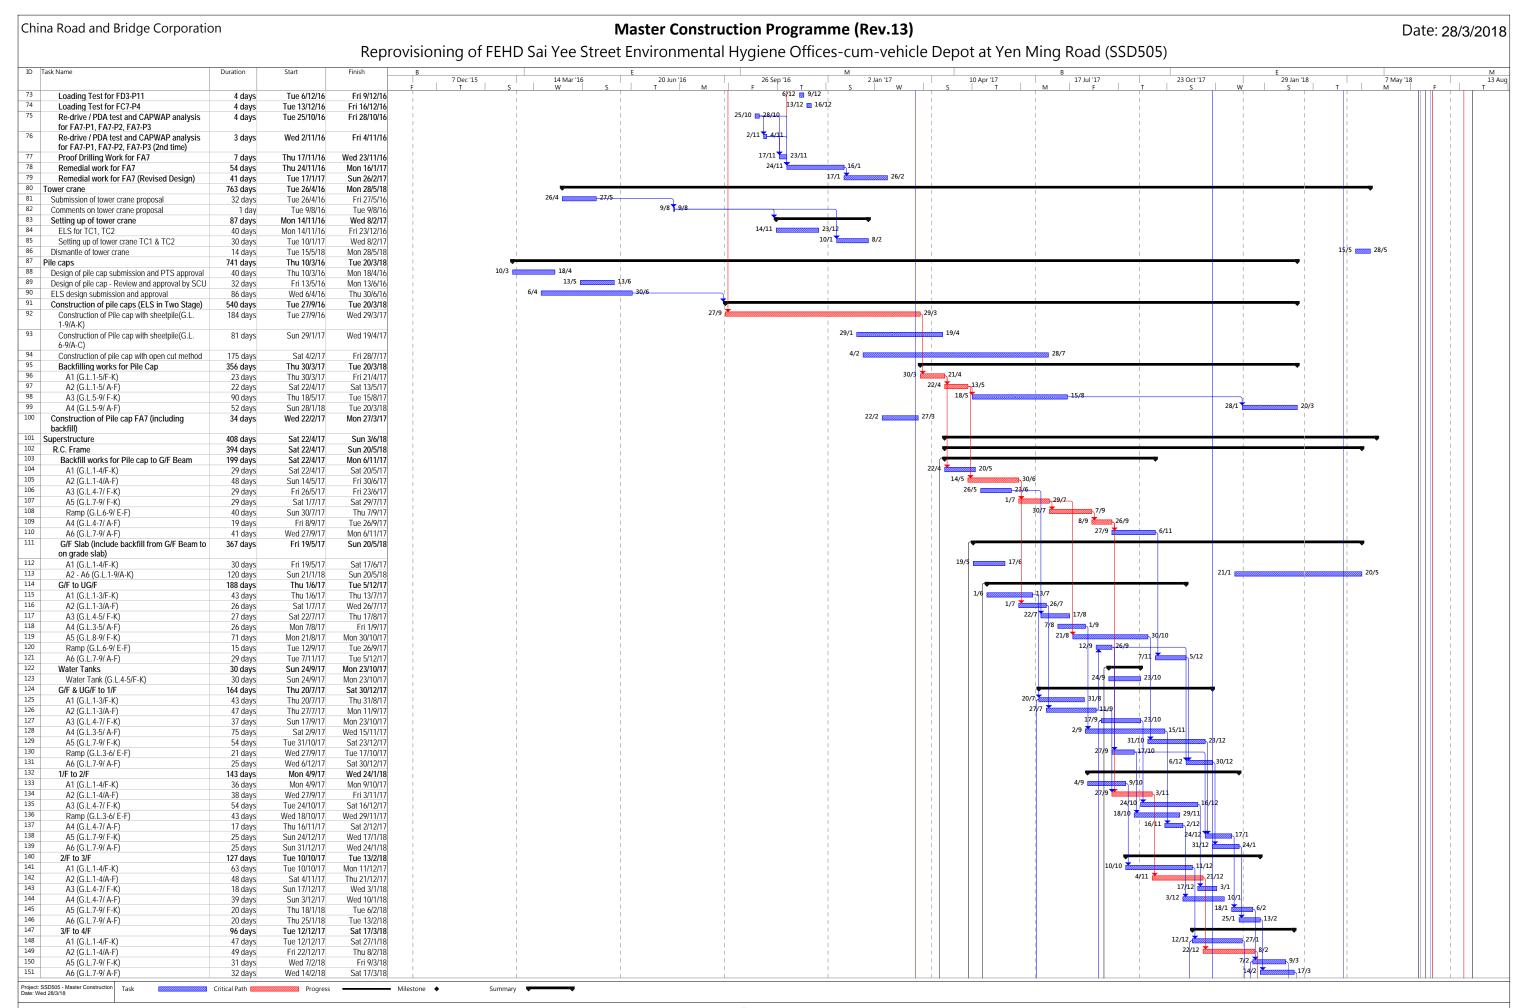

**Appendix A** Master Programme

China Road and Bridge Corporation **Master Construction Programme (Rev.13)** Date: 28/3/2018 Reprovisioning of FEHD Sai Yee Street Environmental Hygiene Offices-cum-vehicle Depot at Yen Ming Road (SSD505) Fri 31/8/18 997 days Wed 9/12/15 Contract period 9/12 9/12 Wed 9/12/15 Wed 9/12/15 Project commencem 1 day 31/8 | 31/8 Project completion 1 day Fri 31/8/18 Fri 31/8/18 Milestone Dates 997 days Wed 9/12/15 Fri 31/8/18 9/12 9/12 Project commencer 1 day Wed 9/12/15 Wed 9/12/15 Submission / Application of Form WWO 046 (Part 1 day Wed 22/3/17 Wed 22/3/17 Wed 11/7/18 Wed 11/7/18 1 day Last Manhole Connection Completion 1 day Mon 30/4/18 Mon 30/4/18 Water Certificate Obtained (Plumbing Installation) 1 day 1 day Wed 18/7/18 Wed 18/7/18 Handover of Transformer Room & Switch Room Tue 2/1/18 Tue 2/1/18 11 Sat 21/7/18 Power Energisatio 1 day Sat 21/7/18 Lift certificate Obtained (Fireman's Lift) 1 day 1 day 1 day Mon 23/7/18 Mon 23/7/18 Thu 12/7/18 Thu 12/7/18 Form 501 Submission Thu 2/8/18 Thu 2/8/18 2/8 FSD inspection F.S. Certificate Obtained 1 day Wed 22/8/18 Wed 22/8/18 31/8 31/8 Site Handover 1 day Fri 31/8/18 Fri 31/8/18 997 days Critical Path Summary Wed 9/12/15 Fri 31/8/18 9/12 Wed 9/12/15 Wed 9/12/15 Project commenceme 0 days 31/3 113 days Thu 10/12/15 Thu 31/3/16 Hoarding installation H-pile (305x305x180) - total 399nos Fri 1/4/16 127 days 21 6/8 19/8 As-built record submission and selection of 14 days Sat 6/8/16 Fri 19/8/16 loading test 20/8 Loading test (70% completed) 38 days Sat 20/8/16 Mon 26/9/16 Construction of Pile cap with sheetpile (80% 184 days Tue 27/9/16 Wed 29/3/17 Backfilling works for Pile Cap 45 days Sat 13/5/17 Thu 30/3/17 R.C. Frame of A2 (G.L.1-4/A-F), G/F~UR/F, 14/5 Sun 14/5/17 Fri 13/4/18 335 days 14/4 External Wall Preparation Works for Curtain Wall Sat 14/4/18 Sun 13/5/18 30 days Installation CW1, CW2 Erection of Aluminium Frames (CW1, CW2) 31 days Mon 14/5/18 Wed 13/6/18 14/6 21 days Thu 14/6/18 Wed 4/7/18 Glazing works Removal of scaffoldings Thu 5/7/18 Wed 1/8/18 28 days FSD inspection and Issuance of FS Certificate 21 days Thu 2/8/18 Wed 22/8/18 SCCU Inspection 8 days Thu 23/8/18 Thu 30/8/18 31/8 31/8 General cleaning 1 day Fri 31/8/18 Fri 31/8/18 365 days Thu 10/12/15 Thu 8/12/16 Preparation works 10/12 16/12 Mobilization Thu 10/12/15 Wed 16/12/15 7 days Condition survey and U/G utility survey 80 days Thu 10/12/15 Sat 27/2/16 10/12 Setting up site office (1) Drawing submission and 130 days Thu 10/12/15 Sun 17/4/16 37 18/4 Setting up site office (2) Material fabrication and 60 days Mon 18/4/16 Thu 16/6/16 Thu 14/7/16 Temporary electricity and water 218 days Thu 10/12/15 10/12 **13/2** Sat 13/2/16 Setting out of site area 66 days Thu 10/12/15 Thu 31/3/16 113 days Thu 10/12/15 Hoarding (1) installation Hoarding (2) painting and lighting 60 days Fri 1/4/16 Mon 30/5/16 Removal of existing trees 60 days Thu 10/12/15 Sun 7/2/16 Hoarding enhancement work 45 days Tue 25/10/16 Thu 8/12/16 Piling work 446 days Wed 9/12/15 Sun 26/2/17 Wed 9/12/15 Wed 24/2/16 **Design Submission** 78 days Preparation and submit piling design 27 days Wed 9/12/15 Mon 4/1/16 Review of piling design by SCU 30 days Tue 5/1/16 Wed 3/2/16 Coordination with MTRC and Method statement for MTRC Approval 21 days Thu 4/2/16 Wed 24/2/16 14/12 Noise permit application 45 days Mon 14/12/15 Wed 27/1/16 Mon 28/12/15 Material testing 141 days Mon 16/5/16 H-Pile Delivery (Batch 1 to 4) 15 days Mon 28/12/15 Mon 11/1/16 12/4 13/4 13/4 H-Pile Delivery (Batch 5) 1 day Tue 12/4/16 Tue 12/4/16 H-Pile Delivery (Batch 6) Wed 13/4/16 1 day Wed 13/4/16 Delivery of Splicing Steel Plate (1st Batch) Sun 21/2/16 Sun 21/2/16 21/2 21/2 1 day 9/5 7 9/5 Delivery of Splicing Steel Plate (2nd Batch) 1 day Mon 9/5/16 Mon 9/5/16 10/5 16/5 Material Testing for H-pile (Batch 1) 7 days Tue 10/5/16 Mon 16/5/16 Material Testing for H-pile (Batch 2, 3 & 4 & 15 days Thu 28/1/16 Thu 11/2/16 Batch 1 16mmthk, steel plate) 58 Material Testing for H-pile (Batch 5, 6 & Batch 13 days Fri 22/4/16 Wed 4/5/16 22/4 4/5 2, 16mm thk steel plate) Completion of monitoring check points, noise 30 days Mon 8/2/16 Tue 8/3/16 barrier and baseline noise monitoring Installation of trial pile (2 hammers) 104 days Thu 10/3/16 Tue 21/6/16 19/5 Trial pile driving (21 nos.) 71 days Thu 10/3/16 Thu 19/5/16 20/5 PDA test 1 day Fri 20/5/16 Fri 20/5/16 31/5 31/5 1 day Tue 31/5/16 Tue 31/5/16 Final set table preparation Approval of Hiley Formula Data and Final Set 1/6 21/6 21 days Wed 1/6/16 Tue 21/6/16 332 days Fri 1/4/16 Sun 26/2/17 Installation of working pile Fri 1/4/16 Pile drivina 127 days Fri 5/8/16 H-pile (305x305x180) - total 399nos Fri 1/4/16 Fri 5/8/16 127 days H-pile (305x305x223) - total 87nos Sat 21/5/16 Thu 7/7/16 48 days 39 days Wed 22/6/16 Sat 30/7/16 PDA test 60 days Wed 22/6/16 Sat 20/8/16 As-built record submission and selection of 14 days Sat 6/8/16 Fri 19/8/16 loading test Loading test (including set up)\* 38 days Sat 20/8/16 Mon 26/9/10