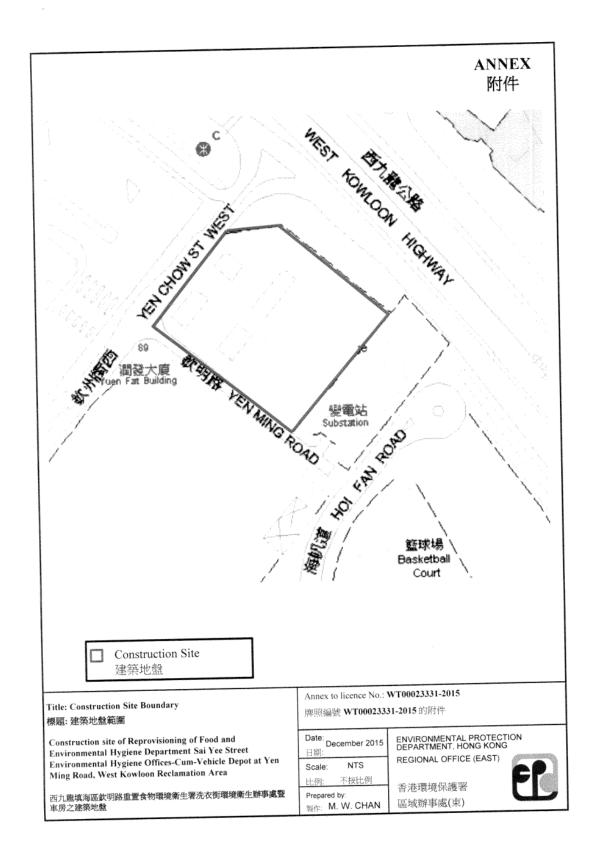

Tel.: (852) 3563 7003 Fax: (852) 3563 7018 www.telemaxeem.com

#### **Background**

- 2.1 The project proponent is the reprovisioning of FEHD Sai Yee Street Environmental Hygiene Offices-cum-vehicle Depot, Yen Ming Road, West Kowloon Reclamation Area (FEHD) and the Works Agent is the Architectural Services Department (ArchSD).
- 2.2 The proposed office-cum-vehicle depot building will be a five-story building comprising various facilities for vehicle washing and repair operation, parking of vehicles as well as offices. It will occupy a site area of about 8,278 m<sup>2</sup>.
- 2.3 The FEHD Sai Yee Street Environmental Hygiene Offices-cum-vehicle Depot is categorized as a designated project under the Environmental Impact Assessment Ordinance (EIAO) and therefore a detailed Environmental Impact Assessment (EIA-216/2013) has been conducted in year 2013 and an Environmental Permit number EP-454/2013 was issued by Environmental Protection Department in November 2013.
- 2.4 The subject site is located at Yen Ming Road, West Kowloon Reclamation Area given in *Appendix H*. The subject site is bounded to the north by Nam Cheong Station, to the east by CLP Tak Kok Tsui Substation, to the south by Yuen Fat Building, and to the west by Cheung Sha Wan Wholesales Fish and Food Markets. Sir Ellis Kadoorie Secondary School (West Kowloon) and Fu Cheong Estate Fu Yun House, being the nearest educational and residential establishment, are located at around 100m and 270m from the site boundary respectively.
- 2.5 Key personnel and contact particulars are summarized in *Table 1*.

#### **Mitigation Measures for Construction Works**

3.2 According to the basic project information, the major construction works undertaken during the reporting month are listed in *Table 4*, showing the interrelationship between construction activities and environmental mitigation measures for the reporting month. In order to indicate the project site, an illustrative drawing is provided in *Appendix I* to demonstrate the location of works, the project area, environmental sensitive receivers and locations of the monitoring and control stations.

#### **Monitoring Locations**

6.8 The designated locations for the construction noise monitoring are listed in Table 9 and shown in Appendix I.

Table 9 Representative Noise Sensitive Receivers Identified for Construction