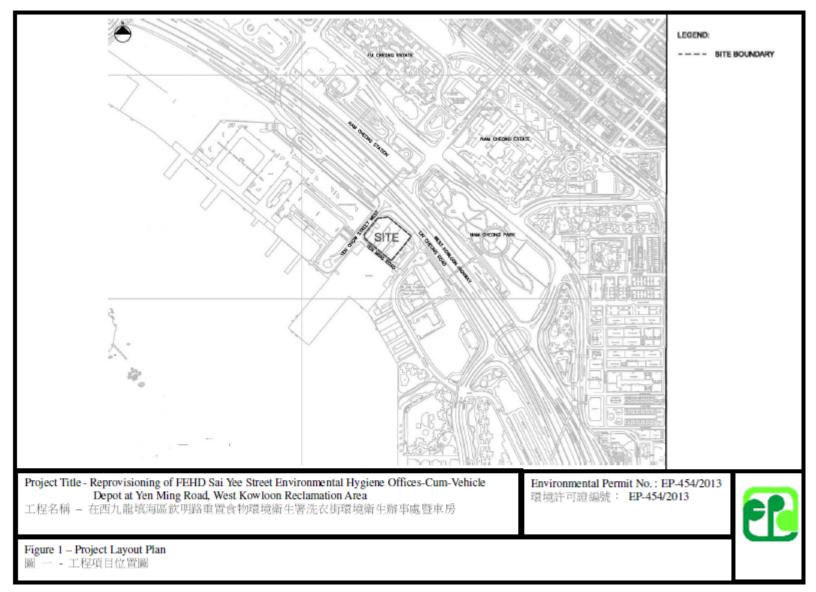

#### **Background**

- 2.1 The project proponent is the reprovisioning of FEHD Sai Yee Street Environmental Hygiene Offices-cum-vehicle Depot, Yen Ming Road, West Kowloon Reclamation Area (FEHD) and the Works Agent is the Architectural Services Department (ArchSD).
- 2.2 The proposed office-cum-vehicle depot building will be a five-story building comprising various facilities for vehicle washing and repair operation, parking of vehicles as well as offices. It will occupy a site area of about 8,278 m<sup>2</sup>.
- 2.3 The FEHD Sai Yee Street Environmental Hygiene Offices-cum-vehicle Depot is categorized as a designated project under the Environmental Impact Assessment Ordinance (EIAO) and therefore a detailed Environmental Impact Assessment (EIA-216/2013) has been conducted in year 2013 and an Environmental Permit number EP-454/2013 was issued by Environmental Protection Department in November 2013.
- 2.4 The subject site is located at Yen Ming Road, West Kowloon Reclamation Area given in *Appendix H*. The subject site is bounded to the north by Nam Cheong Station, to the east by CLP Tak Kok Tsui Substation, to the south by Yuen Fat Building, and to the west by Cheung Sha Wan Wholesales Fish and Food Markets. Sir Ellis Kadoorie Secondary School (West Kowloon) and Fu Cheong Estate Fu Yun House, being the nearest educational and residential establishment, are located at around 100m and 270m from the site boundary respectively.
- 2.5 Key personnel and contact particulars are summarized in *Table 1*.