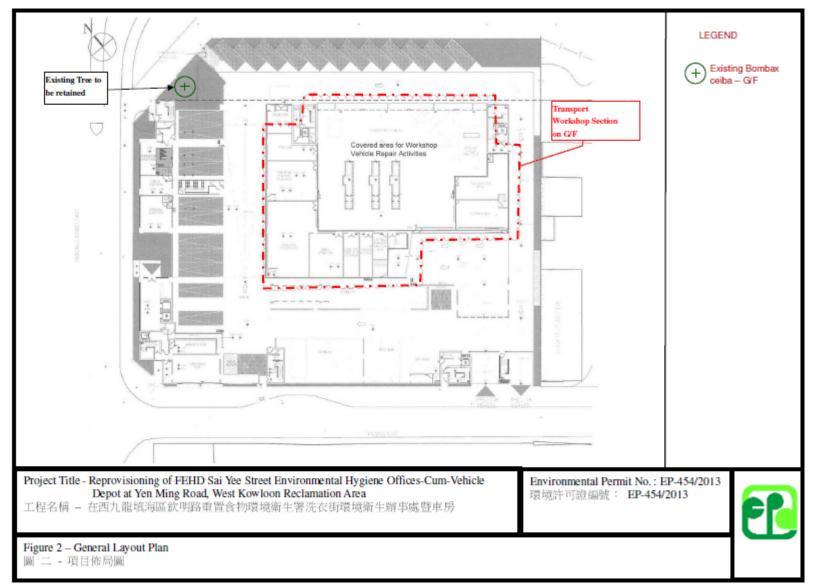

Tel.: (852) 3563 7003 Fax: (852) 3563 7018 www.telemaxeem.com

#### **Mitigation Measures for Construction Works**

3.2 According to the basic project information, the major construction works undertaken during the reporting month are listed in *Table 4*, showing the interrelationship between construction activities and environmental mitigation measures for the reporting month. In order to indicate the project site, an illustrative drawing is provided in *Appendix I* to demonstrate the location of works, the project area, environmental sensitive receivers and locations of the monitoring and control stations.