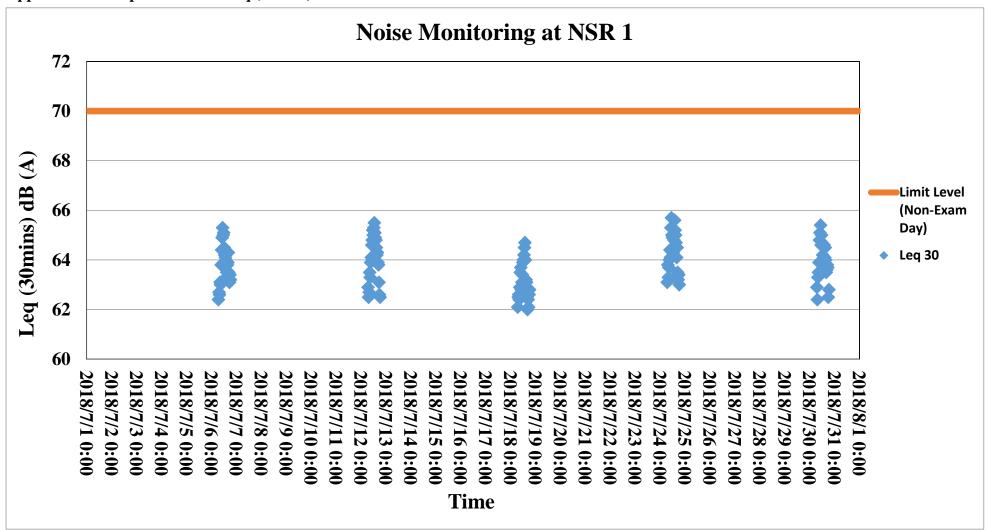

## 7.0 Monitoring Results

- 7.1 Impact noise monitoring was conducted at Sir Ellis Kadoorie Secondary School (NSR1) and Fu Cheong Estate Fu Yun House (NSR7) on 6<sup>th</sup>, 12<sup>th</sup>, 18<sup>th</sup>, 24<sup>th</sup> and 30<sup>th</sup> July 2018.
- Noise monitoring results in terms of L<sub>eq(30min)</sub>, L<sub>10(30min)</sub> and L<sub>90(30min)</sub> measured at Sir Ellis Kadoorie Secondary School (NSR1) and Fu Cheong Estate Fu Yun House (NSR7) are summarized in *Table 10* and *Table 11* respectively and the corresponding graphical plot and field record sheet are given in **Appendix E**. The field record sheets recorded the measured noise levels according to façade measurements. L<sub>10</sub> and L<sub>90</sub> represent sound levels that are exceeded 10% and 90% of the time respectively. Normally, L<sub>10</sub> measurements can be considered as the average peak levels, whilst L<sub>90</sub> levels can be considered as the average background noise levels. No exceedance was found during the reporting period at both NSR1 &NSR7 according to the monitoring results.

#### Table 10 Noise Monitoring Results at NSR1

| NSR1                | Sir Ellis Kadoorie Secondary School |                      |                  |             |             |             |                |  |
|---------------------|-------------------------------------|----------------------|------------------|-------------|-------------|-------------|----------------|--|
| Date                | Monitoring Time Period              | Weather<br>Condition | Wind Speed (m/s) | L10(30 min) | L90(30 min) | Leq(30 min) | Limit<br>Level |  |
| 6/7/2018            | 07:00-19:00                         | Sunny                | <5               | 66.0        | 59.2        | 63.9        | 70.0           |  |
| 12/7/2018           | 07:00-19:00                         | Fine                 | <5               | 66.1        | 60.3        | 64.1        | 70.0           |  |
| 18/7/2018           | 07:00-19:00                         | Overcast             | <5               | 65.3        | 58.6        | 63.2        | 70.0           |  |
| 24/7/2018           | 07:00-19:00                         | Fine                 | <5               | 66.5        | 60.6        | 64.4        | 70.0           |  |
| 30/7/2018           | 07:00-19:00                         | Fine                 | <5               | 66.0        | 59.7        | 64.0        | 70.0           |  |
| Average Leq(30 min) |                                     |                      |                  | 63.9        |             |             | 70.0           |  |

#### Remarks:

Unit in dB(A)

Non-Exam – Session that there was non-examination session at NSR1; Limit level = 70.0 dB(A)

Exam - Session that there was examination session at NSR1; Limit level = 65.0 dB(A)

Compliance achieved in the reporting period

Tel.: (852) 3563 7003 Fax: (852) 3563 7018 www.telemaxeem.com

Table 11 Noise Monitoring Results at NSR7

| NSR7      | Fu Cheong Estate Fu Yun House |            |    |                         |             |             |                |  |
|-----------|-------------------------------|------------|----|-------------------------|-------------|-------------|----------------|--|
| Date      | Monitoring Time Period        | -          |    | L <sub>10(30 min)</sub> | L90(30 min) | Leq(30 min) | Limit<br>Level |  |
| 6/7/2018  | 07:00-19:00                   | Sunny      | <5 | 72.4                    | 64.4        | 70.4        | 75.0           |  |
| 12/7/2018 | 07:00-19:00                   | Fine       | <5 | 72.6                    | 65.5        | 70.5        | 75.0           |  |
| 18/7/2018 | 07:00-19:00                   | Overcast   | <5 | 72.2                    | 66.1        | 70.1        | 75.0           |  |
| 24/7/2018 | 07:00-19:00                   | Fine       | <5 | 73.2                    | 66.5        | 71.1        | 75.0           |  |
| 30/7/2018 | 07:00-19:00                   | Fine       | <5 | 72.4                    | 65.6        | 70.4        | 75.0           |  |
|           | Average Lo                    | eq(30 min) |    | 70.5                    |             |             | 75.0           |  |