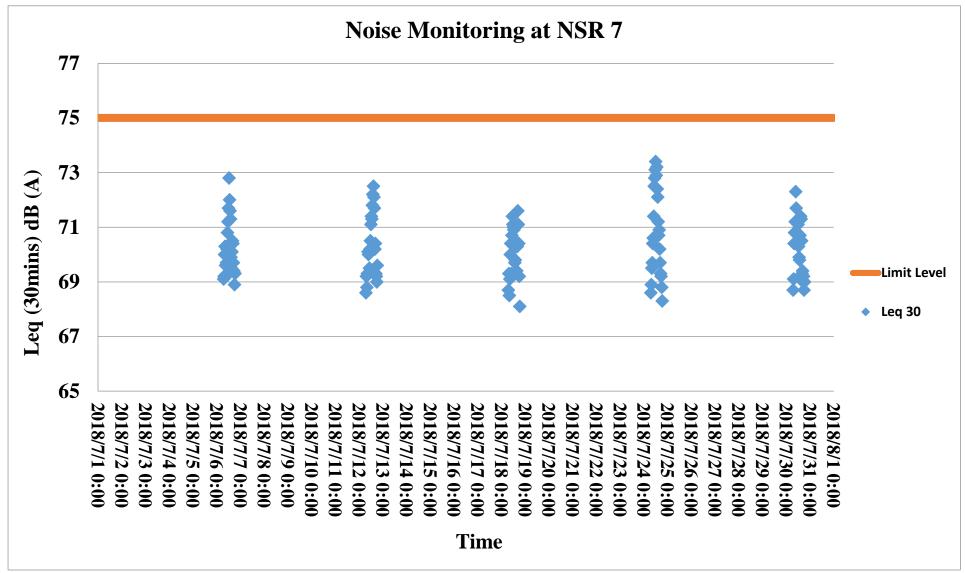

## 7.0 Monitoring Results

- 7.1 Impact noise monitoring was conducted at Sir Ellis Kadoorie Secondary School (NSR1) and Fu Cheong Estate Fu Yun House (NSR7) on 6<sup>th</sup>, 12<sup>th</sup>, 18<sup>th</sup>, 24<sup>th</sup> and 30<sup>th</sup> July 2018.
- Noise monitoring results in terms of L<sub>eq(30min)</sub>, L<sub>10(30min)</sub> and L<sub>90(30min)</sub> measured at Sir Ellis Kadoorie Secondary School (NSR1) and Fu Cheong Estate Fu Yun House (NSR7) are summarized in *Table 10* and *Table 11* respectively and the corresponding graphical plot and field record sheet are given in **Appendix E**. The field record sheets recorded the measured noise levels according to façade measurements. L<sub>10</sub> and L<sub>90</sub> represent sound levels that are exceeded 10% and 90% of the time respectively. Normally, L<sub>10</sub> measurements can be considered as the average peak levels, whilst L<sub>90</sub> levels can be considered as the average background noise levels. No exceedance was found during the reporting period at both NSR1 &NSR7 according to the monitoring results.

Compliance achieved in the reporting period

Tel.: (852) 3563 7003 Fax: (852) 3563 7018 www.telemaxeem.com

Table 11 Noise Monitoring Results at NSR7

| NSR7      | Fu Cheong Estate Fu Yun House |            |    |                         |             |             |                |  |
|-----------|-------------------------------|------------|----|-------------------------|-------------|-------------|----------------|--|
| Date      | Monitoring Time Period        | -          |    | L <sub>10(30 min)</sub> | L90(30 min) | Leq(30 min) | Limit<br>Level |  |
| 6/7/2018  | 07:00-19:00                   | Sunny      | <5 | 72.4                    | 64.4        | 70.4        | 75.0           |  |
| 12/7/2018 | 07:00-19:00                   | Fine       | <5 | 72.6                    | 65.5        | 70.5        | 75.0           |  |
| 18/7/2018 | 07:00-19:00                   | Overcast   | <5 | 72.2                    | 66.1        | 70.1        | 75.0           |  |
| 24/7/2018 | 07:00-19:00                   | Fine       | <5 | 73.2                    | 66.5        | 71.1        | 75.0           |  |
| 30/7/2018 | 07:00-19:00                   | Fine       | <5 | 72.4                    | 65.6        | 70.4        | 75.0           |  |
|           | Average Lo                    | eq(30 min) |    | 70.5                    |             |             | 75.0           |  |

#### Remarks:

Unit in dB(A)

Limit Level for NSR7 = 75.0 dB(A)

Compliance achieved in the reporting period

- 7.3 The minimum and maximum noise level measure in a single 30-min period at the Sir Ellis Kadoorie Secondary School (NSR1) was 62.0 dB(A) L<sub>eq(30min)</sub> and 65.7 dB(A) L<sub>eq(30min)</sub> respectively with an average of 63.9 dB(A) L<sub>eq(30min)</sub>. Therefore, the results were not considered as exceedance. ( $L_{eq(30min)}$  no greater than 70.0 dB(A)).
- 7.4 The minimum and maximum noise levels measured in a single 30-min period at the Fu Cheong Estate Fu Yun House (NSR7) were 68.1 dB(A) L<sub>eq(30min)</sub> and 73.4 dB(A) L<sub>eq(30min)</sub> respectively with an average of 70.5 dB(A) L<sub>eq(30min)</sub>. Therefore, the results were not considered as exceedance. ( $L_{eq(30min)}$  not greater than 75.0 dB(A)).
- 7.5 Backfilling and steel fixing works was undertaken on-site and this was identified as the major influencing factors affecting the monitoring results.