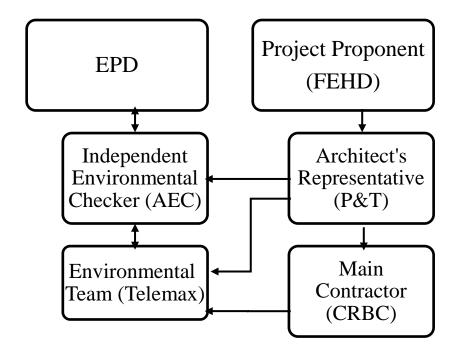

#### **Status of the Statutory Environmental Compliance**

3.1 The EM&A Works follow the EP conditions under the Environmental Impact Assessment Ordinance (EIAO) and a summary of the submission under the EP for this project up to the reporting month is presented in *Table 2 & Table 3* below: