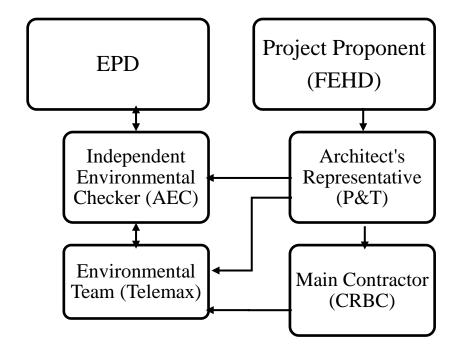

#### **Environmental Protection Department**

Environmental Assessment Division Metro Assessment Group, Kowloon Section (2) 27/F Southorn Centre, 130 Hennessy Road Wan Chai, Hong Kong

Attn: Ms. Kwok Wing Chi, Winnie

AEC – Ms. Grace KWOK / Mr. HO Tin Kit (by email)

CRBC – Mr. Vincent CHUNG / Mr. FU Kwok Kwan (by email)