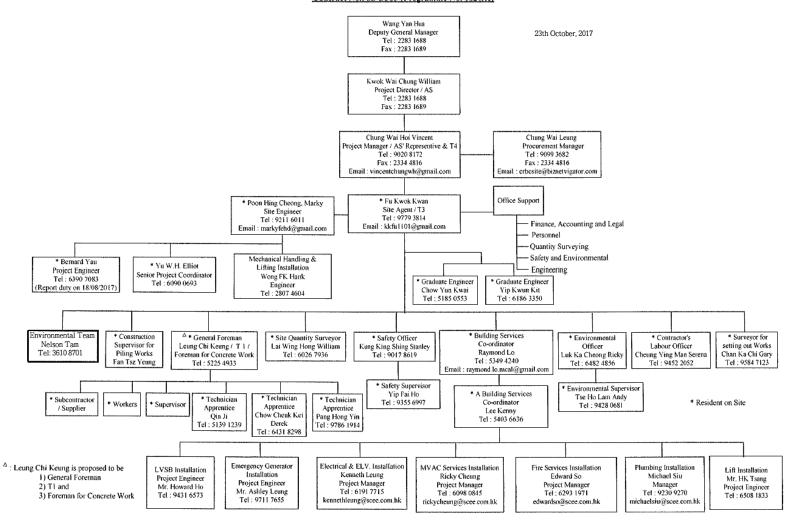

#### Table 1 Contact Details of Key Personnel

| Role                                 | Department / Company                             | Names             | Contact Number |
|--------------------------------------|--------------------------------------------------|-------------------|----------------|
| Project Proponent                    | Food and Environmental<br>Hygiene Department     | Ms. Lorraine Lo   | 3141 1227      |
| Works Agent                          | Architectural Services Department                | Mr. Sing-hin Sat  | 2867 3843      |
| Architect's representative           | P&T Architects and Engineers (Architectural)     | Mr. Jess Yeung    | 2832 7410      |
| Main Contractor                      | China Road and Bridge<br>Corporation             | Mr. Vincent Chung | 2283 1688      |
| Environmental Team Leader            | Telemax Environmental and Energy Management Ltd. | Ir. Nelson Tam    | 3610 8701      |
| Independent<br>Environmental Checker | Allied Environmental Consultants Ltd.            | Ms. Grace Kwok    | 2815 7028      |

Tel.: (852) 3563 7003 Fax: (852) 3563 7018 www.telemaxeem.com

- The construction programme is referred to Appendix A and the management structure 2.6 is given in Appendix B.
- 2.7 The major works undertaken and/or completed during the reporting month are listed as
  - General housekeeping;
  - Drilling;
  - Hammering;
  - Plastering works;
  - Erection of bamboo scaffold, block wall, block wall metal frame and formwork;
  - Painting works;
  - Installation of block wall;
  - Backfilling works;
  - Steel fixing;
  - Dismantling of formworks and falsework;
  - Concrete surfacing; and
  - Screeding works.