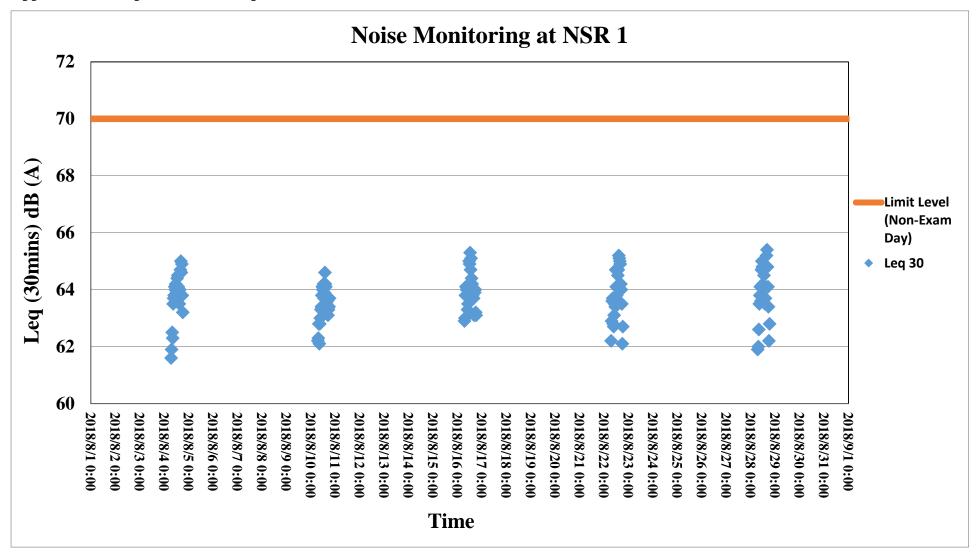

# 7.0 Monitoring Results

- 7.1 Impact noise monitoring was conducted at Sir Ellis Kadoorie Secondary School (NSR1) and Fu Cheong Estate Fu Yun House (NSR7) on 4<sup>th</sup>, 10<sup>th</sup>, 16<sup>th</sup>, 22<sup>nd</sup> and 28<sup>th</sup> August 2018.
- Noise monitoring results in terms of L<sub>eq(30min)</sub>, L<sub>10(30min)</sub> and L<sub>90(30min)</sub> measured at Sir Ellis Kadoorie Secondary School (NSR1) and Fu Cheong Estate Fu Yun House (NSR7) are summarized in *Table 10* and *Table 11* respectively and the corresponding graphical plot and field record sheet are given in **Appendix E**. The field record sheets recorded the measured noise levels according to façade measurements. L<sub>10</sub> and L<sub>90</sub> represent sound levels that are exceeded 10% and 90% of the time respectively. Normally, L<sub>10</sub> measurements can be considered as the average peak levels, whilst L<sub>90</sub> levels can be considered as the average background noise levels. No exceedance was found during the reporting period at both NSR1 &NSR7 according to the monitoring results.

## Table 11 Noise Monitoring Results at NSR7

| NSR7      | Fu Cheong Estate Fu Yun House |                      |                  |                         |             |             |                |  |
|-----------|-------------------------------|----------------------|------------------|-------------------------|-------------|-------------|----------------|--|
| Date      | Monitoring Time Period        | Weather<br>Condition | Wind Speed (m/s) | L <sub>10(30 min)</sub> | L90(30 min) | Leq(30 min) | Limit<br>Level |  |
| 4/8/2018  | 07:00-19:00                   | Fine                 | <5               | 72.8                    | 65.0        | 70.7        | 75.0           |  |
| 10/8/2018 | 07:00-19:00                   | Overcast             | <5               | 73.1                    | 66.3        | 71.0        | 75.0           |  |
| 16/8/2018 | 07:00-19:00                   | Cloudy               | <5               | 73.0                    | 65.7        | 71.1        | 75.0           |  |
| 22/8/2018 | 07:00-19:00                   | Overcast             | <5               | 72.7                    | 64.8        | 70.6        | 75.0           |  |
| 28/8/2018 | 07:00-19:00                   | Overcast             | <5               | 71.9                    | 64.5        | 69.8        | 75.0           |  |
|           | Average Lo                    | eq(30 min)           |                  |                         | 70.7        |             | 75.0           |  |

#### Remarks:

Unit in dB(A)

Limit Level for NSR7 = 75.0 dB(A)

Compliance achieved in the reporting period

- 7.3 The minimum and maximum noise level measure in a single 30-min period at the Sir Ellis Kadoorie Secondary School (NSR1) was 61.6 dB(A)  $L_{eq(30min)}$  and 65.4 dB(A)  $L_{eq(30min)}$  respectively with an average of 63.7 dB(A)  $L_{eq(30min)}$ . Therefore, the results were not considered as exceedance. ( $L_{eq(30min)}$  no greater than 70.0 dB(A)).
- 7.4 The minimum and maximum noise levels measured in a single 30-min period at the Fu Cheong Estate Fu Yun House (NSR7) were 68.1 dB(A)  $L_{eq(30min)}$  and 73.1 dB(A)  $L_{eq(30min)}$  respectively with an average of 70.7 dB(A)  $L_{eq(30min)}$ . Therefore, the results were not considered as exceedance. ( $L_{eq(30min)}$  not greater than 75.0 dB(A)).
- 7.5 Drilling and hammering was undertaken on-site and this was identified as the major influencing factors affecting the monitoring results.

Tel.: (852) 3563 7003 Fax: (852) 3563 7018 www.telemaxeem.com