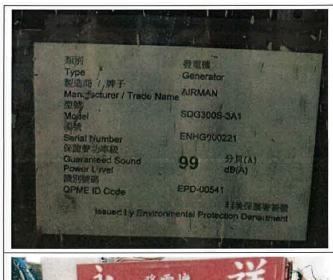

Table 8 Noise Monitoring Equipment

| Item | Equipment                     | Model Number | Serial Number |  |
|------|-------------------------------|--------------|---------------|--|
| 1    | Integrating Sound Level Meter | AWA5661      | 304042        |  |
| 2    | Integrating Sound Level Meter | AWA5661      | 301143        |  |
| 3    | Calibrator                    | ND9          | 507258        |  |