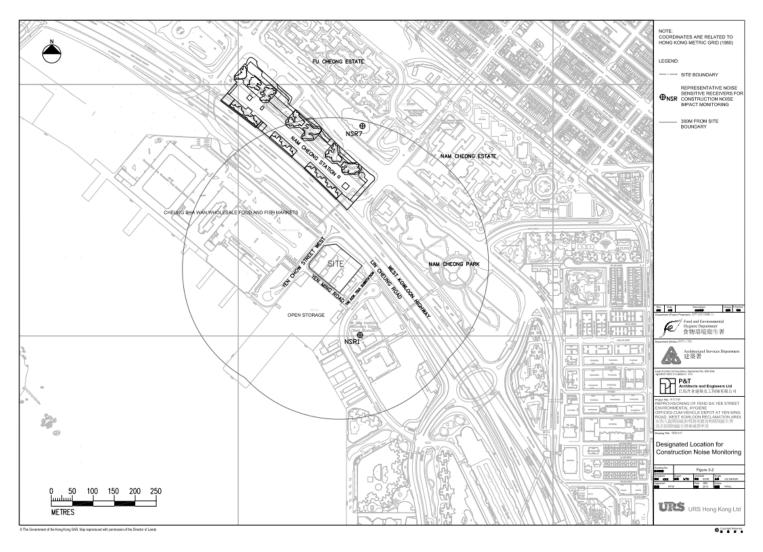

#### **Monitoring Locations**

6.8 The designated locations for the construction noise monitoring are listed in Table 9 and shown in Appendix I.

Table 9 Representative Noise Sensitive Receivers Identified for Construction

| NSR ID | Location                                           | NSR Type             |  |
|--------|----------------------------------------------------|----------------------|--|
| NSR1   | Sir Ellis Kadoorie Secondary School (West Kowloon) | Educational Premises |  |
| NSR7   | Fu Cheong Estate Fu Yun House                      | Residential Premises |  |

NSR denotes Noise Sensitive Receivers

Tel.: (852) 3563 7003 Fax: (852) 3563 7018 www.telemaxeem.com