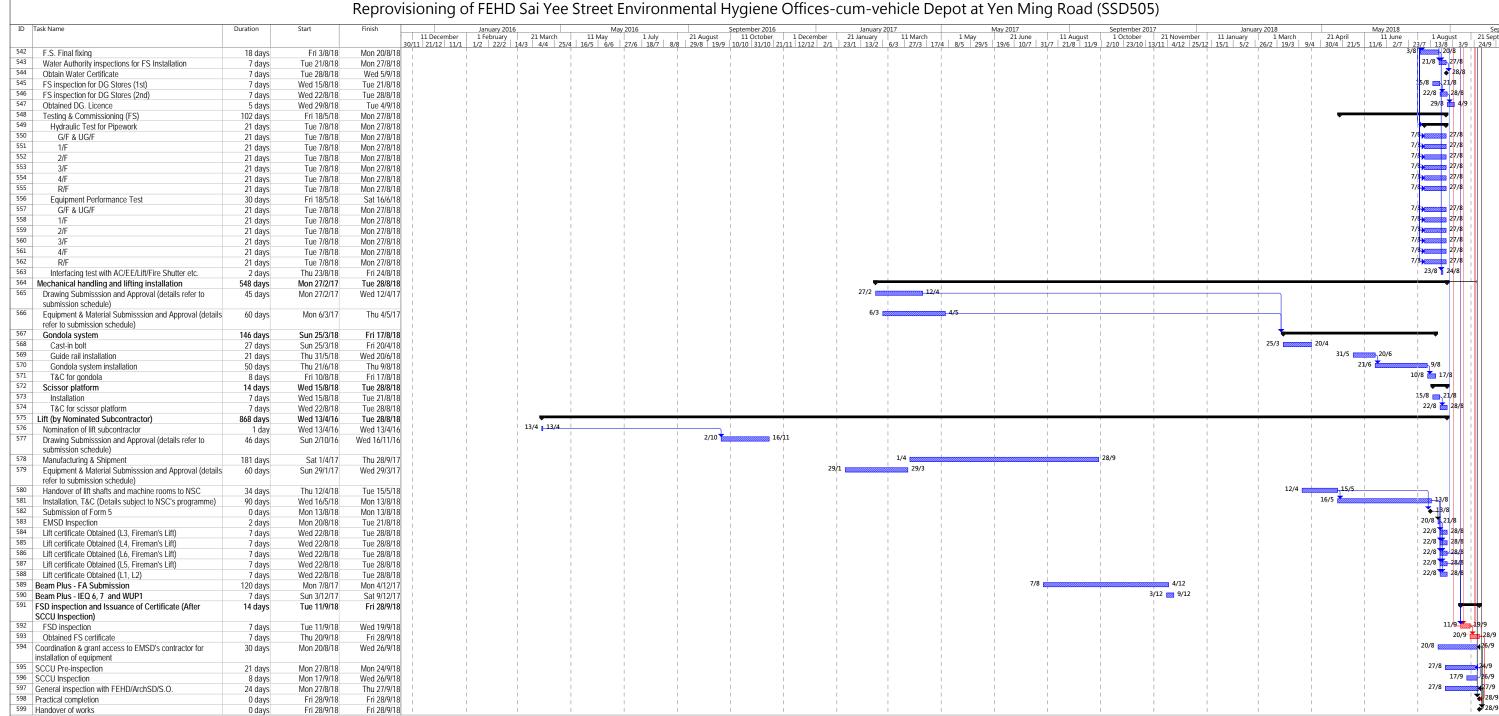

**Appendix A** Master Programme

#### China Road and Bridge Corporation **Master Construction Programme (Rev.14)** Date: 1/8/2018 Reprovisioning of FEHD Sai Yee Street Environmental Hygiene Offices-cum-vehicle Depot at Yen Ming Road (SSD505) January 2016 May 2016 September 2016 January 2017 May 2017 September 2017 January 2018 May 2018 1 February 2 1 March 11 May 1 July 21 August 11 October 1 December 21 June 11 August 1 October 21 November 11 January 1 March 11 June 1/2 22/2 14/3 4/4 25/4 16/5 6/6 27/6 18/7 8/8 19/9 10/10 31/11 12/2 2/1 23/1 13/4 8/5 29/5 19/6 10/7 31/7 21/8 11/9 2/10 23/10 13/11 4/12 25/12 19/3 9/4 30/4 21/5 11/6 27/2 1017 days Wed 9/12/15 Fri 28/9/18 Contract period Wed 9/12/15 2 9/12 Wed 9/12/15 Project commencem 1 day 28/9 1 28/9 Project completion 1 day Fri 28/9/18 Fri 28/9/18 Milestone Dates 1017 days Wed 9/12/15 Fri 28/9/18 Wed 9/12/15 2 9/12 Project commencem Wed 9/12/15 Submission / Application of Form WWO 046 (Part I & II) 1 day Wed 22/3/17 Wed 22/3/17 Submission of Form WWO46 Part IV Mon 6/8/18 1 day Mon 6/8/18 Last Manhole Connection Completion Mon 30/4/18 Mon 30/4/18 1 day Water Certificate Obtained (Plumbing Installation) 1 day Fri 7/9/18 Fri 7/9/18 Handover of Transformer Room & Switch Room to CLP 1 day Tue 2/1/18 Tue 2/1/18 31/8 | 28/8 | 30/8 | 11/9 Power Energisation 1 day Fri 31/8/18 Fri 31/8/18 Lift certificate Obtained (Fireman's Lift) Tue 28/8/18 1 day Tue 28/8/18 Form 501 Submission 1 day Thu 30/8/18 Thu 30/8/18 FSD inspection 1 day Tue 11/9/18 Tue 11/9/18 F.S. Certificate Obtained 1 day Fri 28/9/18 Fri 28/9/18 28/9 28/9 1 day Site Handover Fri 28/9/18 Fri 28/9/18 Critical Path Summary 1017 days Wed 9/12/15 Fri 28/9/18 9/12 Wed 9/12/15 Project commencemen 0 days Wed 9/12/15 31/3 Hoarding installation 113 days Thu 10/12/15 Thu 31/3/16 12 H-pile (305x305x180) - total 399nos 127 days Fri 1/4/16 Fri 5/8/16 6/8 19/8 As-built record submission and selection of loading test Fri 19/8/16 14 days Sat 6/8/16 Loading test (70% completed) Sat 20/8/16 Mon 26/9/16 38 days 27/9 Construction of Pile cap with sheetpile (80% Completed) 184 days Tue 27/9/16 Wed 29/3/17 Backfilling works for Pile Cap 45 days Thu 30/3/17 Sat 13/5/17 R.C. Frame of A2 (G.L.1-4/A-F), G/F~UR/F 343 days Sun 14/5/17 Sat 21/4/18 External Wall Plastering Works 49 days Sun 22/4/18 Sat 9/6/18 10/6 Sat 14/7/18 External Wall Tiling Works Sun 10/6/18 35 days 40 days Sun 15/7/18 Thu 23/8/18 External painting 24/8 10/9 Removal of scaffoldings 14 days Fri 24/8/18 Mon 10/9/18 FSD inspection and Issuance of FS Certificate 14 days Tue 11/9/18 Fri 28/9/18 Practical completion 0 days Fri 28/9/18 Fri 28/9/18 Thu 8/12/16 365 days Thu 10/12/15 Preparation works Wed 16/12/15 12 16/12 Mobilization Thu 10/12/15 7 days 27/2 Condition survey and U/G utility survey Thu 10/12/15 Sat 27/2/16 12 80 days Setting up site office (1) Drawing submission and approva 130 days Thu 10/12/15 Sun 17/4/16 12 18/4 Setting up site office (2) Material fabrication and Thu 16/6/16 60 days Mon 18/4/16 construction Thu 10/12/15 Thu 14/7/16 12 Temporary electricity and water 218 days 13/2 Sat 13/2/16 12 Setting out of site area 66 days Thu 10/12/15 Thu 31/3/16 12 Hoarding (1) installation 113 days Thu 10/12/15 Hoarding (2) painting and lighting Fri 1/4/16 Mon 30/5/16 60 days 7/2 Sun 7/2/16<sup>12</sup> Removal of existing trees 60 days Thu 10/12/15 8/12 25/10 Hoarding enhancement work 45 days Tue 25/10/16 Thu 8/12/16 Piling work 446 days Wed 9/12/15 Sun 26/2/17 Design Submission 78 days Wed 9/12/15 Wed 24/2/16 Preparation and submit piling design Wed 9/12/15 Mon 4/1/16 L2 27 days 5/1 Review of piling design by SCU 30 days Tue 5/1/16 Wed 3/2/16 Coordination with MTRC and Method statement for Thu 4/2/16 Wed 24/2/16 21 days MTRC Approval 45 days Mon 14/12/15 Wed 27/1/16 Noise permit application Mon 28/12/15 Mon 16/5/16 Material testing 141 days H-Pile Delivery (Batch 1 to 4) Mon 11/1/16 15 days Mon 28/12/15 12/4 12/4 H-Pile Delivery (Batch 5) 1 day Tue 12/4/16 Tue 12/4/16 13/4 13/4 H-Pile Delivery (Batch 6) 1 day Wed 13/4/16 Wed 13/4/16 21/2 21/2 Delivery of Splicing Steel Plate (1st Batch) Sun 21/2/16 Sun 21/2/16 1 day Delivery of Splicing Steel Plate (2nd Batch) Mon 9/5/16 Mon 9/5/16 9/5 1 9/5 1 day Material Testing for H-pile (Batch 1) Tue 10/5/16 Mon 16/5/16 10/5 5 16/5 7 days Material Testing for H-pile (Batch 2, 3 & 4 & Batch 1 15 days Thu 28/1/16 Thu 11/2/16 16mmthk, steel plate) Material Testing for H-pile (Batch 5, 6 & Batch 2, 13 days Fri 22/4/16 Wed 4/5/16 16mm thk steel plate) Completion of monitoring check points, noise barrier and 30 days Mon 8/2/16 Tue 8/3/16 baseline noise monitoring Installation of trial pile (2 hammers) Thu 10/3/16 Tue 21/6/16 104 days 19/5 Thu 10/3/16 Thu 19/5/16 Trial pile driving (21 nos.) 71 days PDA test 1 day Fri 20/5/16 Fri 20/5/16 31/5 31/5 Final set table preparation 1 day Tue 31/5/16 Tue 31/5/16 1/6 21/6 Approval of Hiley Formula Data and Final Set Table 21 days Wed 1/6/16 Tue 21/6/16 Installation of working pile 332 days Fri 1/4/16 Sun 26/2/17 Fri 1/4/16 Fri 5/8/16 127 days H-pile (305x305x180) - total 399nos 127 days Fri 1/4/16 Fri 5/8/16 H-pile (305x305x223) - total 87nos 48 days Sat 21/5/16 Thu 7/7/16 22/6 Final set Wed 22/6/16 Sat 30/7/16 39 days PDA test Wed 22/6/16 Sat 20/8/16 60 days 6/8 19/8 As-built record submission and selection of loading tes Sat 6/8/16 Fri 19/8/16 14 days Loading test (including set up)\* 38 days Sat 20/8/16 Mon 26/9/16