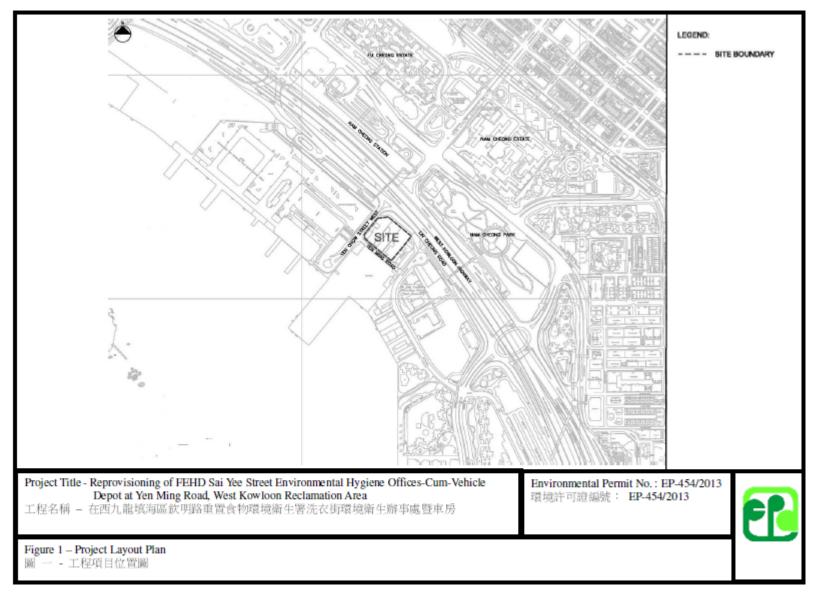

#### **Background**

- 2.1 The project proponent is the reprovisioning of FEHD Sai Yee Street Environmental Hygiene Offices-cum-vehicle Depot, Yen Ming Road, West Kowloon Reclamation Area (FEHD) and the Works Agent is the Architectural Services Department (ArchSD).
- 2.2 The proposed office-cum-vehicle depot building will be a five-story building comprising various facilities for vehicle washing and repair operation, parking of vehicles as well as offices. It will occupy a site area of about 8,278 m<sup>2</sup>.
- 2.3 The FEHD Sai Yee Street Environmental Hygiene Offices-cum-vehicle Depot is categorized as a designated project under the Environmental Impact Assessment Ordinance (EIAO) and therefore a detailed Environmental Impact Assessment (EIA-216/2013) has been conducted in year 2013 and an Environmental Permit number EP-454/2013 was issued by Environmental Protection Department in November 2013.
- 2.4 The subject site is located at Yen Ming Road, West Kowloon Reclamation Area given in *Appendix H*. The subject site is bounded to the north by Nam Cheong Station, to the east by CLP Tak Kok Tsui Substation, to the south by Yuen Fat Building, and to the west by Cheung Sha Wan Wholesales Fish and Food Markets. Sir Ellis Kadoorie Secondary School (West Kowloon) and Fu Cheong Estate Fu Yun House, being the nearest educational and residential establishment, are located at around 100m and 270m from the site boundary respectively.
- 2.5 Key personnel and contact particulars are summarized in *Table 1*.

#### **Monitoring Locations**

6.8 The designated locations for the construction noise monitoring are listed in Table 9 and shown in Appendix I.

Table 9 Representative Noise Sensitive Receivers Identified for Construction

| NSR ID | Location                                           | NSR Type             |  |
|--------|----------------------------------------------------|----------------------|--|
| NSR1   | Sir Ellis Kadoorie Secondary School (West Kowloon) | Educational Premises |  |
| NSR7   | Fu Cheong Estate Fu Yun House                      | Residential Premises |  |