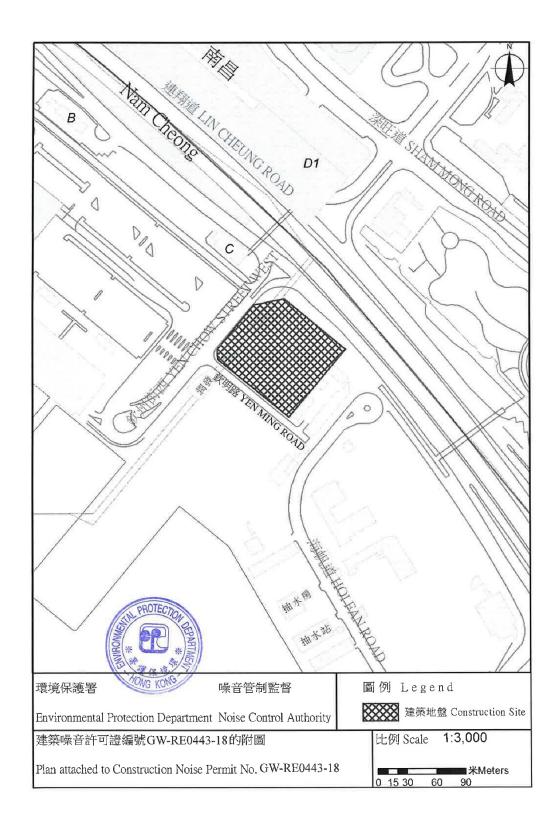

#### **Mitigation Measures for Construction Works**

3.2 According to the basic project information, the major construction works undertaken during the reporting month are listed in *Table 4*, showing the interrelationship between construction activities and environmental mitigation measures for the reporting month. In order to indicate the project site, an illustrative drawing is provided in *Appendix I* to demonstrate the location of works, the project area, environmental sensitive receivers and locations of the monitoring and control stations.

#### **Monitoring Locations**

6.8 The designated locations for the construction noise monitoring are listed in *Table 9* and shown in *Appendix I*.

| NSR ID | Location                                           | NSR Type             |
|--------|----------------------------------------------------|----------------------|
| NSR1   | Sir Ellis Kadoorie Secondary School (West Kowloon) | Educational Premises |
| NSR7   | Fu Cheong Estate Fu Yun House                      | Residential Premises |

Table 9 Representative Noise Sensitive Receivers Identified for Construction

NSR denotes Noise Sensitive Receivers

香港沙田火炭山尾街 18-24 號沙田商業中心 16 樓 9-10 室 Tel.: (852) 3563 7003 Fax.: (852) 3563 7018 網址: http://www.telemaxeem.com