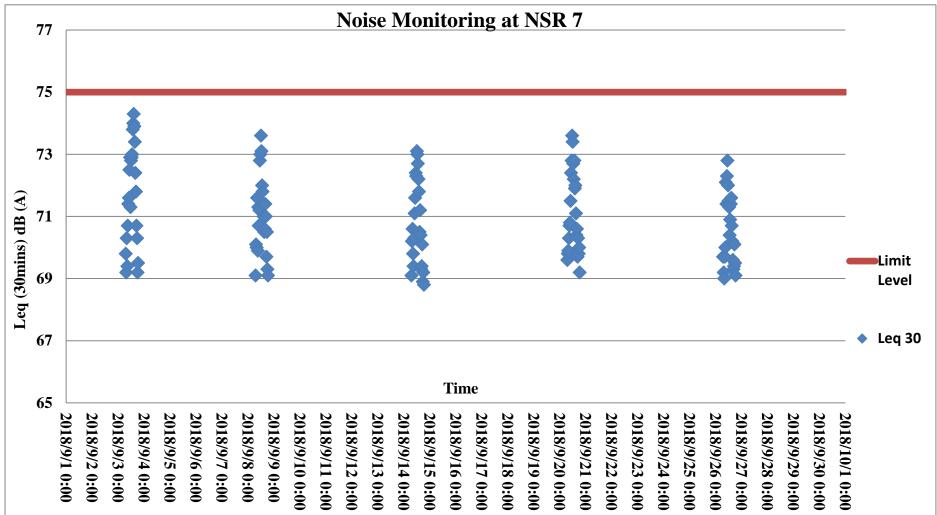

Tel.: (852) 3563 7003 Fax: (852) 3563 7018 www.telemaxeem.com Table 11 Noise Monitoring Results at NSR7

| NSR7      | $\begin{array}{c c c c c c c c c c c c c c c c c c c $ |            |    |             |             |             |      |  |  |  |  |  |  |  |  |
|-----------|--------------------------------------------------------|------------|----|-------------|-------------|-------------|------|--|--|--|--|--|--|--|--|
| Date      |                                                        |            | -  | L10(30 min) | L90(30 min) | Leq(30 min) |      |  |  |  |  |  |  |  |  |
| 3/9/2018  | 07:00-19:00                                            | Sunny      | <5 | 74.0        | 66.1        | 72.0        | 75.0 |  |  |  |  |  |  |  |  |
| 8/9/2018  | 07:00-19:00                                            | Cloudy     | <5 | 73.3        | 65.7        | 71.2        | 75.0 |  |  |  |  |  |  |  |  |
| 14/9/2018 | 07:00-19:00                                            | Cloudy     | <5 | 73.1        | 65.4        | 70.9        | 75.0 |  |  |  |  |  |  |  |  |
| 20/9/2018 | 07:00-19:00                                            | Sunny      | <5 | 73.4        | 66.6        | 71.3        | 75.0 |  |  |  |  |  |  |  |  |
| 26/9/2018 | 07:00-19:00                                            | Cloudy     | <5 | 72.8        | 65.2        | 70.7        | 75.0 |  |  |  |  |  |  |  |  |
|           | Average Le                                             | eq(30 min) |    |             | 71.2        |             | 75.0 |  |  |  |  |  |  |  |  |

Remarks:

Unit in dB(A)

Limit Level for NSR7 = 75.0 dB(A)

Compliance achieved in the reporting period

- 7.3 The minimum and maximum noise level measured in a single 30-min period at the Sir Ellis Kadoorie Secondary School (NSR1) was 62.0 dB(A)  $L_{eq(30min)}$  and 65.6 dB(A)  $L_{eq(30min)}$  respectively with an average of 64.2 dB(A)  $L_{eq(30min)}$ . Therefore, the results were not considered as exceedance. ( $L_{eq(30min)}$  no greater than 70.0 dB(A)).
- 7.4 The minimum and maximum noise levels measured in a single 30-min period at the Fu Cheong Estate Fu Yun House (NSR7) were 68.8 dB(A)  $L_{eq(30min)}$  and 74.3 dB(A)  $L_{eq(30min)}$  respectively with an average of 71.2 dB(A)  $L_{eq(30min)}$ . Therefore, the results were not considered as exceedance. ( $L_{eq(30min)}$  not greater than 75.0 dB(A)).
- 7.5 Drilling and hammering was undertaken on-site and this was identified as the major influencing factors affecting the monitoring results.

### 7.0 Monitoring Results

- 7.1 Impact noise monitoring was conducted at Sir Ellis Kadoorie Secondary School (NSR1) and Fu Cheong Estate Fu Yun House (NSR7) on 3<sup>rd</sup>, 8<sup>th</sup>, 14<sup>th</sup>, 20<sup>th</sup> and 26<sup>th</sup> September 2018.
- 7.2 Noise monitoring results in terms of  $L_{eq(30min)}$ ,  $L_{10(30min)}$  and  $L_{90(30min)}$  measured at Sir Ellis Kadoorie Secondary School (NSR1) and Fu Cheong Estate Fu Yun House (NSR7) are summarized in *Table 10* and *Table 11* respectively and the corresponding graphical plot and field record sheet are given in **Appendix E**. The field record sheets recorded the measured noise levels according to façade measurements.  $L_{10}$  and  $L_{90}$  represent sound levels that are exceeded 10% and 90% of the time respectively. Normally,  $L_{10}$ measurements can be considered as the average peak levels, whilst  $L_{90}$  levels can be considered as the average background noise levels. No exceedance was found during the reporting period at both NSR1 &NSR7 according to the monitoring results.