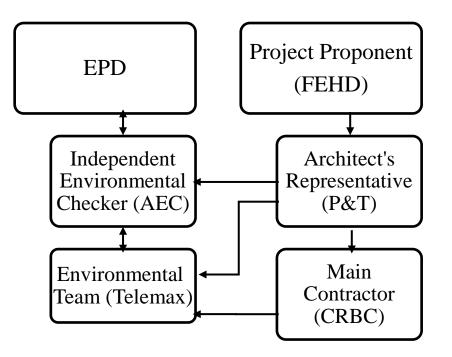

#### **Background**

- 2.1 The project proponent is the reprovisioning of FEHD Sai Yee Street Environmental Hygiene Offices-cum-vehicle Depot, Yen Ming Road, West Kowloon Reclamation Area (FEHD) and the Works Agent is the Architectural Services Department (ArchSD).
- 2.2 The proposed office-cum-vehicle depot building will be a five-story building comprising various facilities for vehicle washing and repair operation, parking of vehicles as well as offices. It will occupy a site area of about 8,278 m<sup>2</sup>.
- 2.3 The FEHD Sai Yee Street Environmental Hygiene Offices-cum-vehicle Depot is categorized as a designated project under the Environmental Impact Assessment Ordinance (EIAO) and therefore a detailed Environmental Impact Assessment (EIA-216/2013) has been conducted in year 2013 and an Environmental Permit number EP-454/2013 was issued by Environmental Protection Department in November 2013.
- 2.4 The subject site is located at Yen Ming Road, West Kowloon Reclamation Area given in *Appendix H*. The subject site is bounded to the north by Nam Cheong Station, to the east by CLP Tak Kok Tsui Substation, to the south by Yuen Fat Building, and to the west by Cheung Sha Wan Wholesales Fish and Food Markets. Sir Ellis Kadoorie Secondary School (West Kowloon) and Fu Cheong Estate Fu Yun House, being the nearest educational and residential establishment, are located at around 100m and 270m from the site boundary respectively.
- 2.5 Key personnel and contact particulars are summarized in *Table 1*.

#### Table 1 Contact Details of Key Personnel

Tel.: (852) 3563 7003 Fax: (852) 3563 7018 www.telemaxeem.com

- 2.6 The construction programme is referred to **Appendix A** and the management structure is given in **Appendix B**.
- 2.7 The major works undertaken and/or completed during the reporting month are listed as below:
  - General housekeeping;
  - Drilling;
  - Hammering;
  - Plastering works;
  - Erection of bamboo scaffold, block wall, block wall metal frame and formwork;
  - Painting works;
  - Installation of block wall;
  - Backfilling works;
  - Steel fixing;
  - Dismantling of formworks and falsework;
  - Concrete surfacing; and
  - Screeding works.