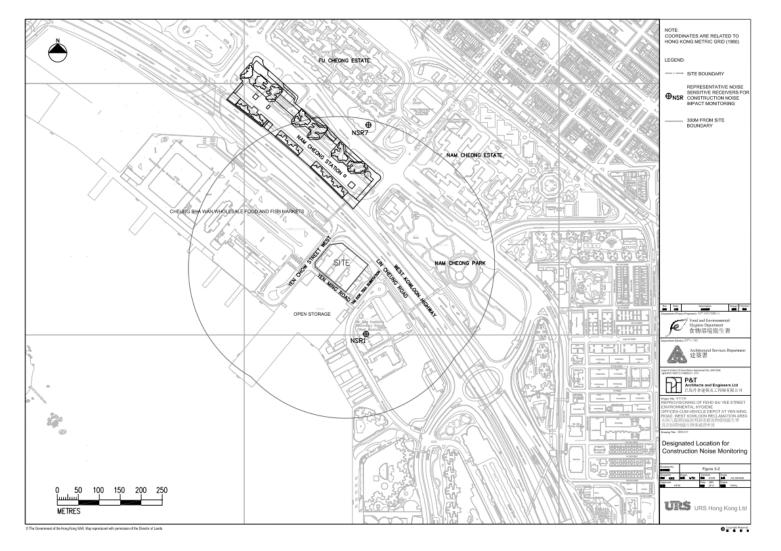

#### **Monitoring Locations**

6.8 The designated locations for the construction noise monitoring are listed in *Table 9* and shown in *Appendix I*.

| NSR ID | Location                                           | NSR Type             |
|--------|----------------------------------------------------|----------------------|
| NSR1   | Sir Ellis Kadoorie Secondary School (West Kowloon) | Educational Premises |
| NSR7   | Fu Cheong Estate Fu Yun House                      | Residential Premises |

Table 9 Representative Noise Sensitive Receivers Identified for Construction

NSR denotes Noise Sensitive Receivers

香港沙田火炭山尾街 18-24 號沙田商業中心 16 樓 9-10 室 Tel.: (852) 3563 7003 Fax.: (852) 3563 7018 網址: http://www.telemaxeem.com

#### **Mitigation Measures for Construction Works**

3.2 According to the basic project information, the major construction works undertaken during the reporting month are listed in *Table 4*, showing the interrelationship between construction activities and environmental mitigation measures for the reporting month. In order to indicate the project site, an illustrative drawing is provided in *Appendix I* to demonstrate the location of works, the project area, environmental sensitive receivers and locations of the monitoring and control stations.