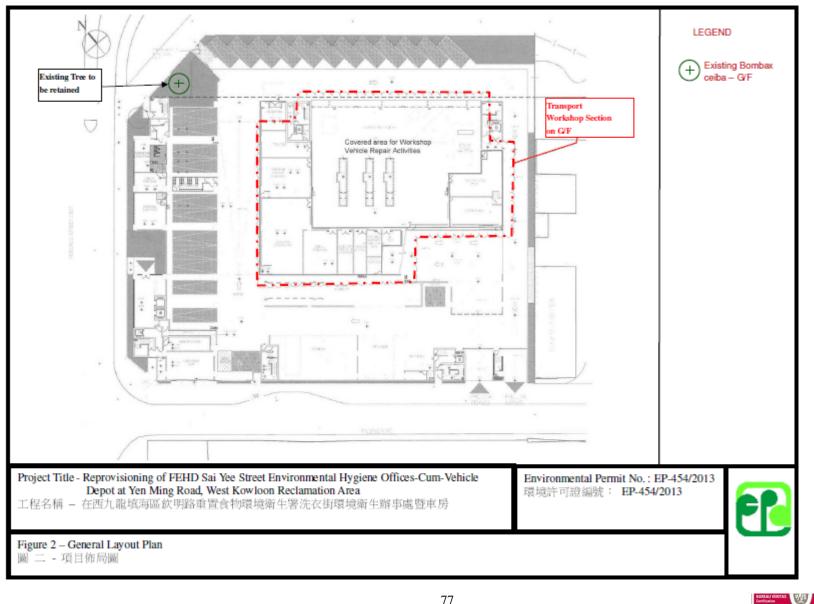

#### **Mitigation Measures for Construction Works**

3.2 According to the basic project information, the major construction works undertaken during the reporting month are listed in *Table 4*, showing the interrelationship between construction activities and environmental mitigation measures for the reporting month. In order to indicate the project site, an illustrative drawing is provided in *Appendix I* to demonstrate the location of works, the project area, environmental sensitive receivers and locations of the monitoring and control stations.