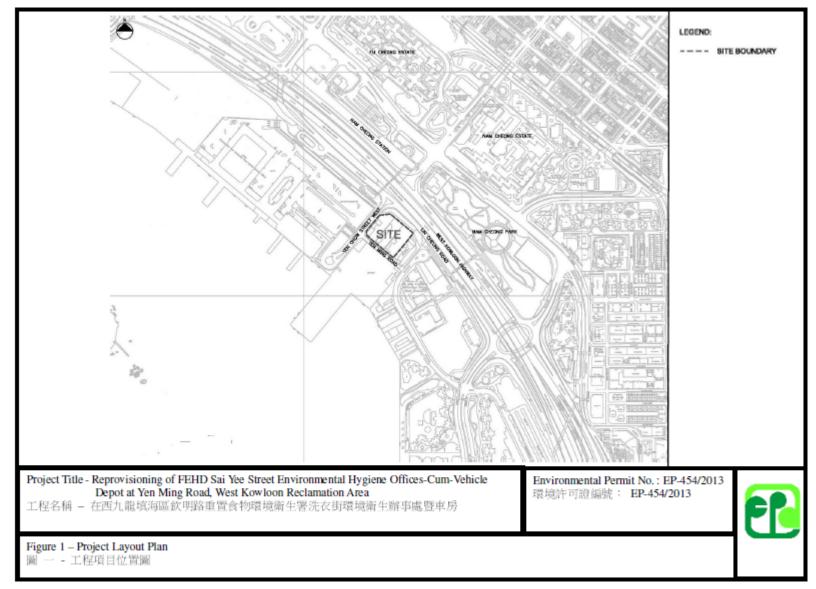

#### **Record of Notification of Summons and Successful Prosecution**

1.4 No notification of summons and successful prosecution was received in the reporting month.

- 1.5 Key issues to be considered in the coming three months included:
  - Properly store and label oils and chemicals on site;
  - Chemical, chemical waste and waste management;
  - Sorting, recycling, storage and disposal of general refuse and construction waste;
  - Properly maintain all drainage facilities and wheel washing facilities on site;
  - Generation of dust from construction works;
  - Noise impact from operation equipment and machinery on site;
  - Generation of site surface runoffs and wastewater from activities on site; and
  - Tree protective measures for all retained trees should be well maintained.

#### **Background**

- 2.1 The project proponent is the reprovisioning of FEHD Sai Yee Street Environmental Hygiene Offices-cum-vehicle Depot, Yen Ming Road, West Kowloon Reclamation Area (FEHD) and the Works Agent is the Architectural Services Department (ArchSD).
- 2.2 The proposed office-cum-vehicle depot building will be a five-story building comprising various facilities for vehicle washing and repair operation, parking of vehicles as well as offices. It will occupy a site area of about 8,278 m<sup>2</sup>.
- 2.3 The FEHD Sai Yee Street Environmental Hygiene Offices-cum-vehicle Depot is categorized as a designated project under the Environmental Impact Assessment Ordinance (EIAO) and therefore a detailed Environmental Impact Assessment (EIA-216/2013) has been conducted in year 2013 and an Environmental Permit number EP-454/2013 was issued by Environmental Protection Department in November 2013.
- 2.4 The subject site is located at Yen Ming Road, West Kowloon Reclamation Area given in *Appendix H*. The subject site is bounded to the north by Nam Cheong Station, to the east by CLP Tak Kok Tsui Substation, to the south by Yuen Fat Building, and to the west by Cheung Sha Wan Wholesales Fish and Food Markets. Sir Ellis Kadoorie Secondary School (West Kowloon) and Fu Cheong Estate Fu Yun House, being the nearest educational and residential establishment, are located at around 100m and 270m from the site boundary respectively.
- 2.5 Key personnel and contact particulars are summarized in *Table 1*.