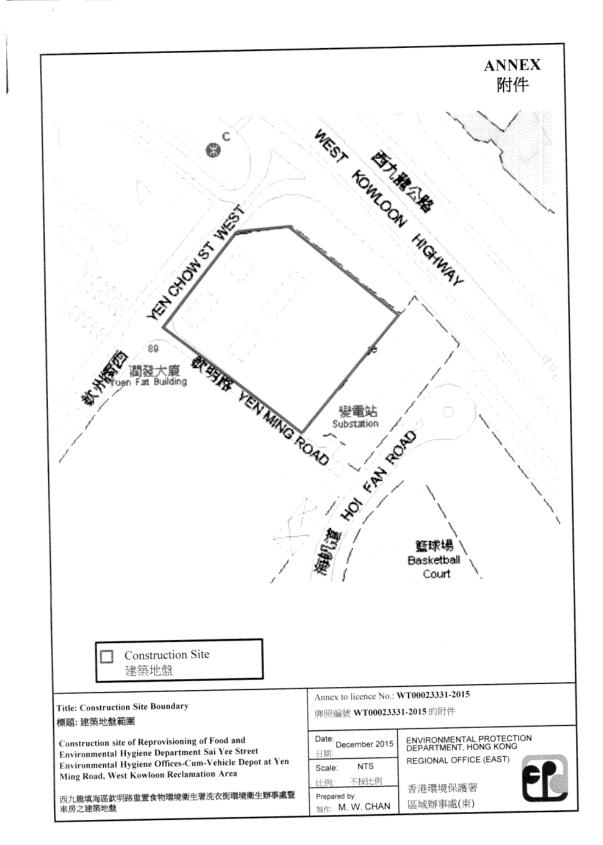

#### **Mitigation Measures for Construction Works**

3.2 According to the basic project information, the major construction works undertaken during the reporting month are listed in *Table 4*, showing the interrelationship between construction activities and environmental mitigation measures for the reporting month. In order to indicate the project site, an illustrative drawing is provided in *Appendix I* to demonstrate the location of works, the project area, environmental sensitive receivers and locations of the monitoring and control stations.

#### **Monitoring Locations**

6.8 The designated locations for the construction noise monitoring are listed in *Table 9* and shown in *Appendix I*.

| NSR ID | Location                                           | NSR Type             |
|--------|----------------------------------------------------|----------------------|
| NSR1   | Sir Ellis Kadoorie Secondary School (West Kowloon) | Educational Premises |
| NSR7   | Fu Cheong Estate Fu Yun House                      | Residential Premises |