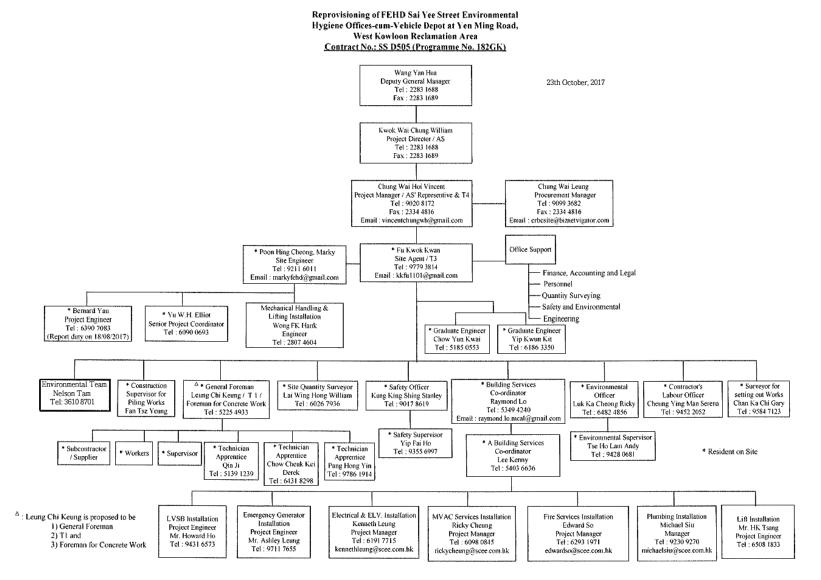

#### **Background**

- 2.1 The project proponent is the reprovisioning of FEHD Sai Yee Street Environmental Hygiene Offices-cum-vehicle Depot, Yen Ming Road, West Kowloon Reclamation Area (FEHD) and the Works Agent is the Architectural Services Department (ArchSD).
- 2.2 The proposed office-cum-vehicle depot building will be a five-story building comprising various facilities for vehicle washing and repair operation, parking of vehicles as well as offices. It will occupy a site area of about 8,278 m<sup>2</sup>.
- 2.3 The FEHD Sai Yee Street Environmental Hygiene Offices-cum-vehicle Depot is categorized as a designated project under the Environmental Impact Assessment Ordinance (EIAO) and therefore a detailed Environmental Impact Assessment (EIA-216/2013) has been conducted in year 2013 and an Environmental Permit number EP-454/2013 was issued by Environmental Protection Department in November 2013.
- 2.4 The subject site is located at Yen Ming Road, West Kowloon Reclamation Area given in *Appendix H*. The subject site is bounded to the north by Nam Cheong Station, to the east by CLP Tak Kok Tsui Substation, to the south by Yuen Fat Building, and to the west by Cheung Sha Wan Wholesales Fish and Food Markets. Sir Ellis Kadoorie Secondary School (West Kowloon) and Fu Cheong Estate Fu Yun House, being the nearest educational and residential establishment, are located at around 100m and 270m from the site boundary respectively.
- 2.5 Key personnel and contact particulars are summarized in *Table 1*.

#### Table 1 Contact Details of Key Personnel

Tel.: (852) 3563 7003 Fax: (852) 3563 7018 www.telemaxeem.com

- 2.6 The construction programme is referred to **Appendix A** and the management structure is given in **Appendix B**.
- 2.7 The major works undertaken and/or completed during the reporting month are listed as below:
  - General housekeeping;
  - Drilling;
  - Hammering;
  - Plastering works;
  - Erection of bamboo scaffold, block wall, block wall metal frame and formwork;
  - Painting works;
  - Installation of block wall;
  - Backfilling works;
  - Steel fixing;
  - Dismantling of formworks and falsework;
  - Concrete surfacing; and
  - Screeding works.