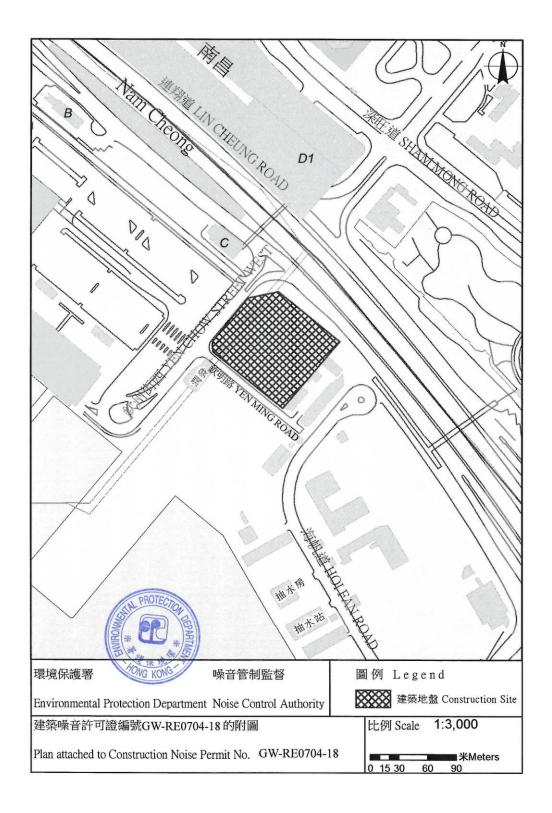

## 2.0 **Project Information**

#### **Background**

- 2.1 The project proponent is the reprovisioning of FEHD Sai Yee Street Environmental Hygiene Offices-cum-vehicle Depot, Yen Ming Road, West Kowloon Reclamation Area (FEHD) and the Works Agent is the Architectural Services Department (ArchSD).
- 2.2 The proposed office-cum-vehicle depot building will be a five-story building comprising various facilities for vehicle washing and repair operation, parking of vehicles as well as offices. It will occupy a site area of about 8,278 m<sup>2</sup>.
- 2.3 The FEHD Sai Yee Street Environmental Hygiene Offices-cum-vehicle Depot is categorized as a designated project under the Environmental Impact Assessment Ordinance (EIAO) and therefore a detailed Environmental Impact Assessment (EIA-216/2013) has been conducted in year 2013 and an Environmental Permit number EP-454/2013 was issued by Environmental Protection Department in November 2013.
- 2.4 The subject site is located at Yen Ming Road, West Kowloon Reclamation Area given in *Appendix H*. The subject site is bounded to the north by Nam Cheong Station, to the east by CLP Tak Kok Tsui Substation, to the south by Yuen Fat Building, and to the west by Cheung Sha Wan Wholesales Fish and Food Markets. Sir Ellis Kadoorie Secondary School (West Kowloon) and Fu Cheong Estate Fu Yun House, being the nearest educational and residential establishment, are located at around 100m and 270m from the site boundary respectively.
- 2.5 Key personnel and contact particulars are summarized in *Table 1*.