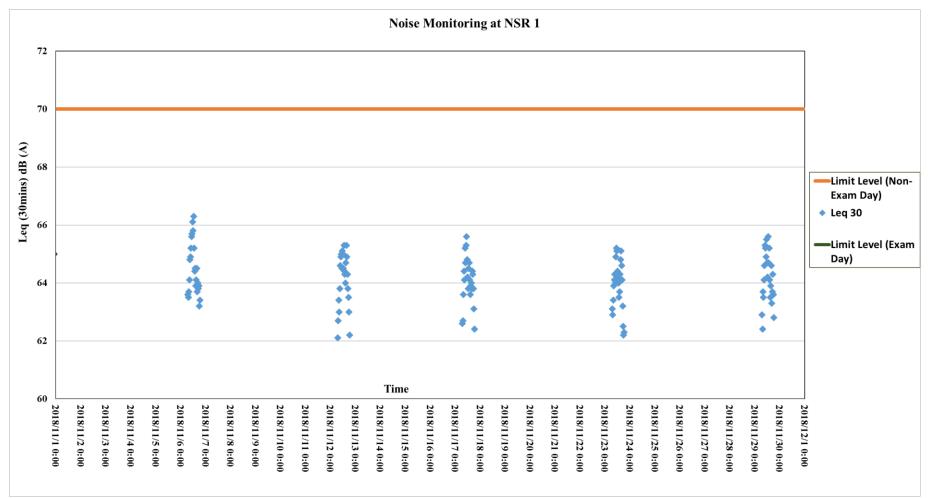

## 7.0 Monitoring Results

- 7.1 Impact noise monitoring was conducted at Sir Ellis Kadoorie Secondary School (NSR1) and Fu Cheong Estate Fu Yun House (NSR7) on 6<sup>th</sup>, 12<sup>th</sup>, 17<sup>th</sup>, 23<sup>th</sup> and 29<sup>th</sup> November 2018.
- 7.2 Noise monitoring results in terms of  $L_{eq(30min)}$ ,  $L_{10(30min)}$  and  $L_{90(30min)}$  measured at Sir Ellis Kadoorie Secondary School (NSR1) and Fu Cheong Estate Fu Yun House (NSR7) are summarized in *Table 10* and *Table 11* respectively and the corresponding graphical plot and field record sheet are given in Appendix E. The field record sheets recorded the measured noise levels according to façade measurements.  $L_{10}$  and  $L_{90}$  represent sound levels that are exceeded 10% and 90% of the time respectively. Normally,  $L_{10}$  measurements can be considered as the average peak levels, whilst  $L_{90}$  levels can be considered as the average background noise levels. No exceedance was found during the reporting period at both NSR1 & NSR7 according to the monitoring results.

香港沙田火炭山尾街 18-24 號沙田商業中心 16 樓 9-10 室 Tel.: (852) 3563 7003 Fax.: (852) 3563 7018 網址: http://www.telemaxeem.com

| NSR1       |                           | Sir                  | Ellis Kadooi        | rie Second  | lary School | -           |                |
|------------|---------------------------|----------------------|---------------------|-------------|-------------|-------------|----------------|
| Date       | Monitoring<br>Time Period | Weather<br>Condition | Wind Speed<br>(m/s) | L10(30 min) | L90(30 min) | Leq(30 min) | Limit<br>Level |
| 6/11/2018  | 07:00-19:00               | Sunny                | <5                  | 66.6        | 60.8        | 64.6        | 70.0           |
| 12/11/2018 | 07:00-19:00               | Cloudy               | <5                  | 66.3        | 60.4        | 64.2        | 70.0           |
| 17/11/2018 | 07:00-19:00               | Sunny                | <5                  | 66.1        | 60.1        | 64.1        | 70.0           |
| 23/11/2018 | 07:00-19:00               | Cloudy               | <5                  | 66.2        | 60.4        | 64.0        | 70.0           |
| 29/11/2018 | 07:00-19:00               | Fine                 | <5                  | 66.2        | 59.9        | 64.3        | 70.0           |
|            | Average L                 | eq(30 min)           |                     |             | 70.0        |             |                |

#### Table 10 Noise Monitoring Results at NSR1

#### Remarks:

Unit in dB(A)

Non-Exam – Session that there was non-examination session at NSR1; Limit level = 70.0 dB(A)

Exam – Session that there was examination session at NSR1; Limit level = 65.0 dB(A)

Date with both examination session and noise monitoring in the reporting period: Nil.

Compliance achieved in the reporting period

香港沙田火炭山尾街 18-24 號沙田商業中心 16 樓 9-10 室 Tel.: (852) 3563 7003 Fax.: (852) 3563 7018 網址: http://www.telemaxeem.com

## **Status of Prosecutions**