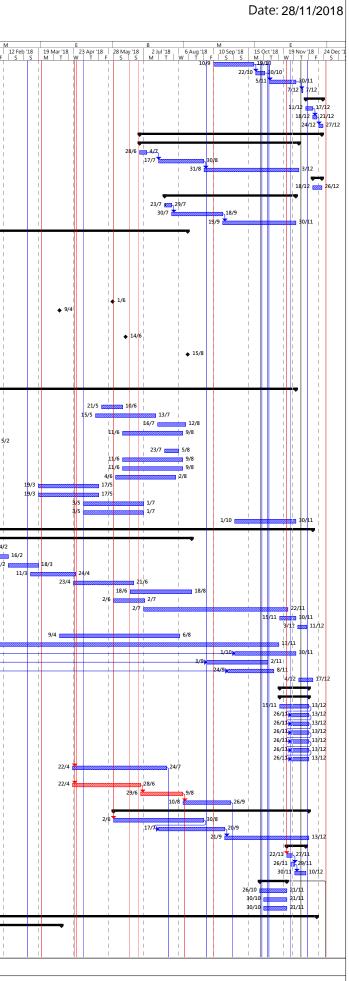

### **Telemax** Environmental and Energy Management Limited

Tel.: (852) 3563 7003 Fax: (852) 3563 7018 www.telemaxeem.com

- 2.6 The construction programme is referred to **Appendix A** and the management structure is given in **Appendix B**.
- 2.7 The major works undertaken and/or completed during the reporting month are listed as below:
  - General housekeeping;
  - Drilling;
  - Hammering;
  - Plastering works;
  - Erection of bamboo scaffold, block wall, block wall metal frame and formwork;
  - Painting works;
  - Backfilling works;
  - Steel fixing;
  - Dismantling of formworks and falsework;
  - Concrete surfacing; and
  - Screeding works.

## **Telemax** Environmental and Energy Management Limited

Tel.: (852) 3563 7003 Fax: (852) 3563 7018 www.telemaxeem.com

Appendix A Master Programme