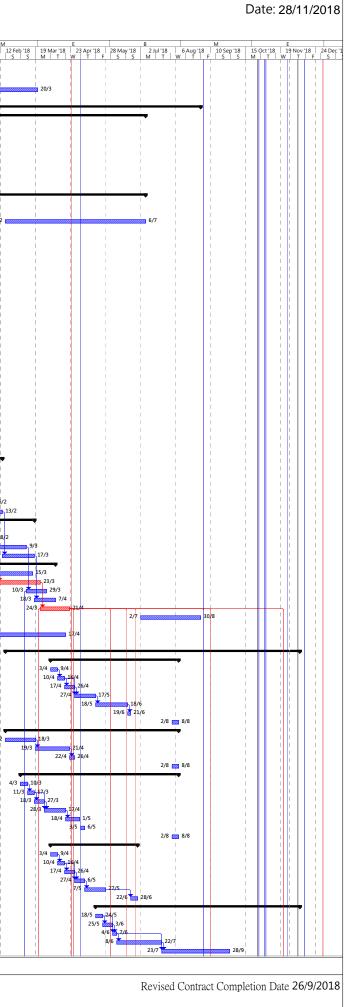

### **Telemax** Environmental and Energy Management Limited

Tel.: (852) 3563 7003 Fax: (852) 3563 7018 www.telemaxeem.com

- 2.6 The construction programme is referred to **Appendix A** and the management structure is given in **Appendix B**.
- 2.7 The major works undertaken and/or completed during the reporting month are listed as below:
  - General housekeeping;
  - Drilling;
  - Hammering;
  - Plastering works;
  - Erection of bamboo scaffold, block wall, block wall metal frame and formwork;
  - Painting works;
  - Backfilling works;
  - Steel fixing;
  - Dismantling of formworks and falsework;
  - Concrete surfacing; and
  - Screeding works.

## **Telemax** Environmental and Energy Management Limited

Tel.: (852) 3563 7003 Fax: (852) 3563 7018 www.telemaxeem.com

Appendix A Master Programme