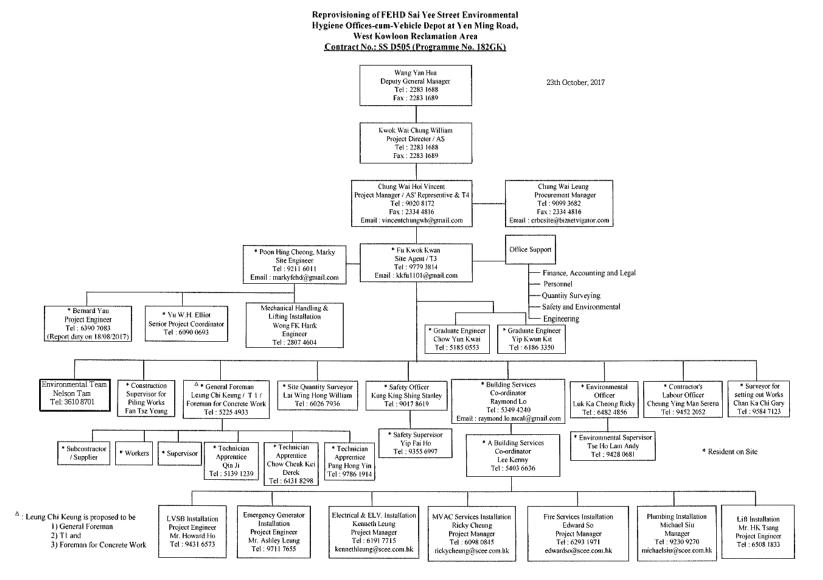

### **Telemax** Environmental and Energy Management Limited

Tel.: (852) 3563 7003 Fax: (852) 3563 7018 www.telemaxeem.com

- 2.6 The construction programme is referred to **Appendix A** and the management structure is given in **Appendix B**.
- 2.7 The major works undertaken and/or completed during the reporting month are listed as below:
  - General housekeeping;
  - Drilling;
  - Hammering;
  - Plastering works;
  - Erection of bamboo scaffold, block wall, block wall metal frame and formwork;
  - Painting works;
  - Backfilling works;
  - Steel fixing;
  - Dismantling of formworks and falsework;
  - Concrete surfacing; and
  - Screeding works.