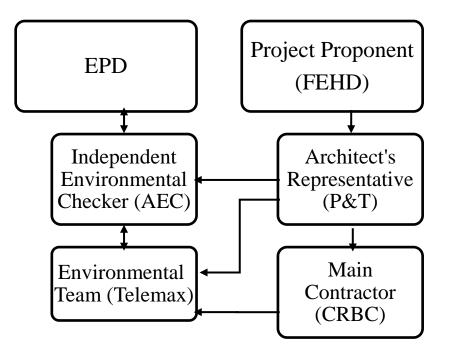

### **Telemax** Environmental and Energy Management Limited

Tel.: (852) 3563 7003 Fax: (852) 3563 7018 www.telemaxeem.com

- 2.6 The construction programme is referred to **Appendix A** and the management structure is given in **Appendix B**.
- 2.7 The major works undertaken and/or completed during the reporting month are listed as below:
  - General housekeeping;
  - Drilling;
  - Hammering;
  - Plastering works;
  - Erection of bamboo scaffold, block wall, block wall metal frame and formwork;
  - Painting works;
  - Backfilling works;
  - Steel fixing;
  - Dismantling of formworks and falsework;
  - Concrete surfacing; and
  - Screeding works.