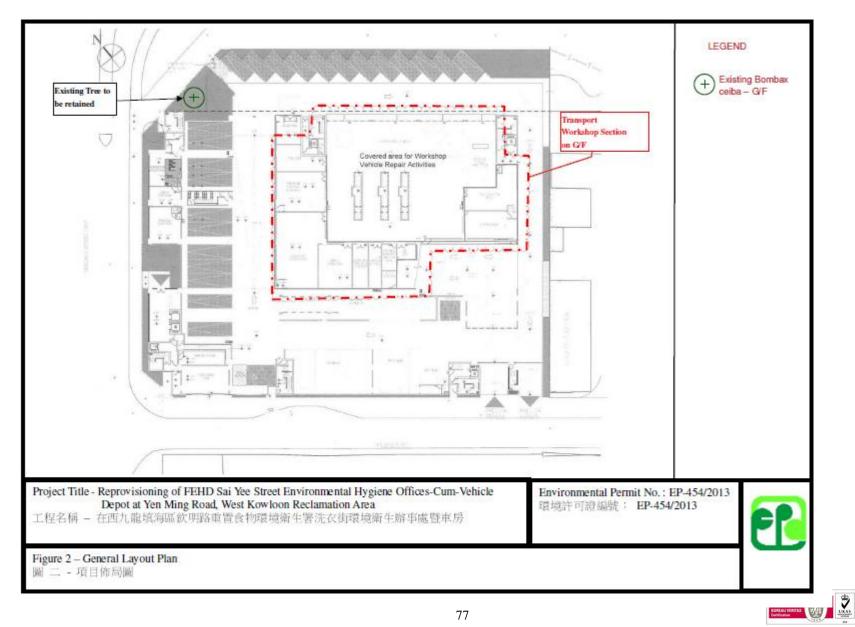

## 2.0 **Project Information**

#### **Background**

- 2.1 The project proponent is the reprovisioning of FEHD Sai Yee Street Environmental Hygiene Offices-cum-vehicle Depot, Yen Ming Road, West Kowloon Reclamation Area (FEHD) and the Works Agent is the Architectural Services Department (ArchSD).
- 2.2 The proposed office-cum-vehicle depot building will be a five-story building comprising various facilities for vehicle washing and repair operation, parking of vehicles as well as offices. It will occupy a site area of about 8,278 m<sup>2</sup>.
- 2.3 The FEHD Sai Yee Street Environmental Hygiene Offices-cum-vehicle Depot is categorized as a designated project under the Environmental Impact Assessment Ordinance (EIAO) and therefore a detailed Environmental Impact Assessment (EIA-216/2013) has been conducted in year 2013 and an Environmental Permit number EP-454/2013 was issued by Environmental Protection Department in November 2013.
- 2.4 The subject site is located at Yen Ming Road, West Kowloon Reclamation Area given in *Appendix H*. The subject site is bounded to the north by Nam Cheong Station, to the east by CLP Tak Kok Tsui Substation, to the south by Yuen Fat Building, and to the west by Cheung Sha Wan Wholesales Fish and Food Markets. Sir Ellis Kadoorie Secondary School (West Kowloon) and Fu Cheong Estate Fu Yun House, being the nearest educational and residential establishment, are located at around 100m and 270m from the site boundary respectively.
- 2.5 Key personnel and contact particulars are summarized in *Table 1*.

#### Mitigation Measures for Construction Works

3.2 According to the basic project information, the major construction works undertaken during the reporting month are listed in *Table 4*, showing the interrelationship between construction activities and environmental mitigation measures for the reporting month. In order to indicate the project site, an illustrative drawing is provided in *Appendix I* to demonstrate the location of works, the project area, environmental sensitive receivers and locations of the monitoring and control stations.