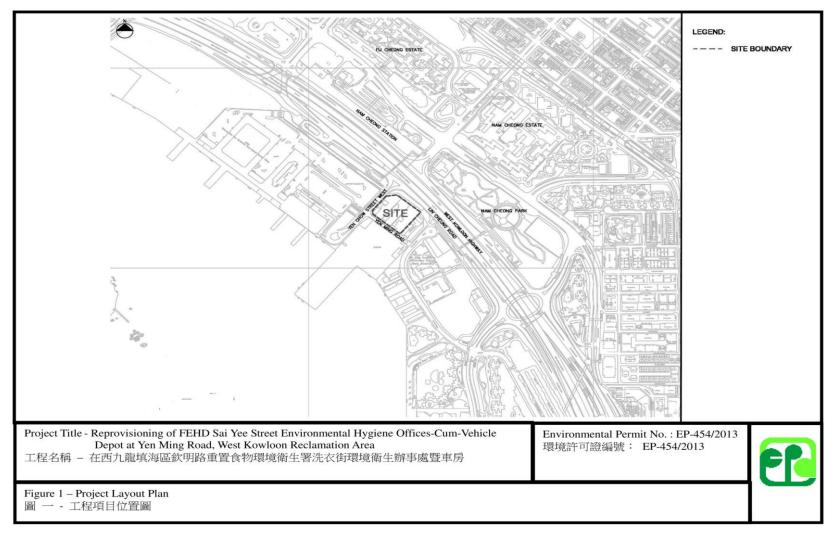

## 2.0 **Project Information**

#### **Background**

- 2.1 The project proponent is the reprovisioning of FEHD Sai Yee Street Environmental Hygiene Offices-cum-vehicle Depot, Yen Ming Road, West Kowloon Reclamation Area (FEHD) and the Works Agent is the Architectural Services Department (ArchSD).
- 2.2 The proposed office-cum-vehicle depot building will be a five-story building comprising various facilities for vehicle washing and repair operation, parking of vehicles as well as offices. It will occupy a site area of about 8,278 m<sup>2</sup>.
- 2.3 The FEHD Sai Yee Street Environmental Hygiene Offices-cum-vehicle Depot is categorized as a designated project under the Environmental Impact Assessment Ordinance (EIAO) and therefore a detailed Environmental Impact Assessment (EIA-216/2013) has been conducted in year 2013 and an Environmental Permit number EP-454/2013 was issued by Environmental Protection Department in November 2013.
- 2.4 The subject site is located at Yen Ming Road, West Kowloon Reclamation Area given in *Appendix H*. The subject site is bounded to the north by Nam Cheong Station, to the east by CLP Tak Kok Tsui Substation, to the south by Yuen Fat Building, and to the west by Cheung Sha Wan Wholesales Fish and Food Markets. Sir Ellis Kadoorie Secondary School (West Kowloon) and Fu Cheong Estate Fu Yun House, being the nearest educational and residential establishment, are located at around 100m and 270m from the site boundary respectively.
- 2.5 Key personnel and contact particulars are summarized in *Table 1*.