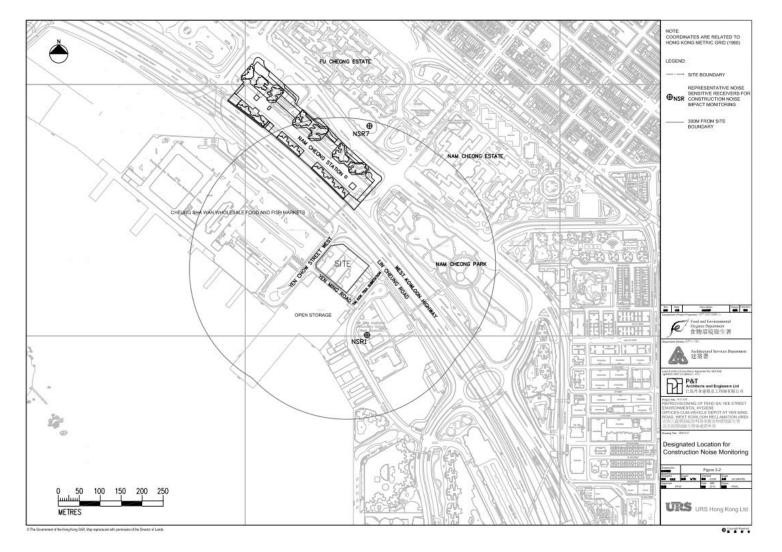

#### **Monitoring Locations**

6.8 The designated locations for the construction noise monitoring are listed in *Table 9* and shown in *Appendix I*.

| Table 9 | Representative | Noise Sensitive | Receivers | <u>Identified</u> | for C | <i>Construction</i> |  |
|---------|----------------|-----------------|-----------|-------------------|-------|---------------------|--|
|         |                |                 |           |                   |       |                     |  |

| NSR ID | Location                                           | NSR Type             |
|--------|----------------------------------------------------|----------------------|
| NSR1   | Sir Ellis Kadoorie Secondary School (West Kowloon) | Educational Premises |
| NSR7   | Fu Cheong Estate Fu Yun House                      | Residential Premises |

NSR denotes Noise Sensitive Receivers

香港沙田火炭山尾街 18-24 號沙田商業中心 16 樓 9-10 室 Tel.: (852) 3563 7003 Fax.: (852) 3563 7018 網址: http://www.telemaxeem.com