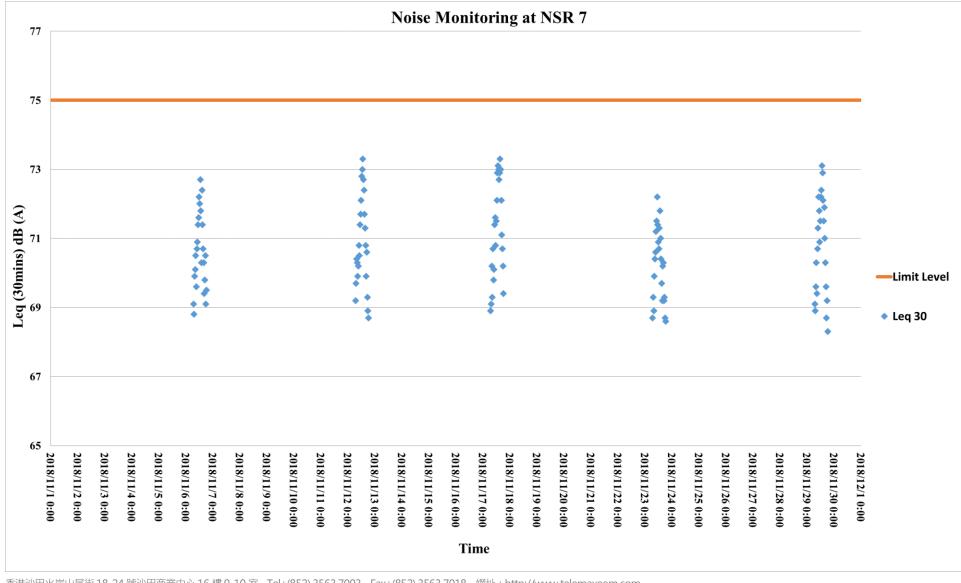

## 7.0 Monitoring Results

- 7.1 Impact noise monitoring was conducted at Sir Ellis Kadoorie Secondary School (NSR1) and Fu Cheong Estate Fu Yun House (NSR7) on 6<sup>th</sup>, 12<sup>th</sup>, 17<sup>th</sup>, 23<sup>th</sup> and 29<sup>th</sup> November 2018.
- 7.2 Noise monitoring results in terms of  $L_{eq(30min)}$ ,  $L_{10(30min)}$  and  $L_{90(30min)}$  measured at Sir Ellis Kadoorie Secondary School (NSR1) and Fu Cheong Estate Fu Yun House (NSR7) are summarized in *Table 10* and *Table 11* respectively and the corresponding graphical plot and field record sheet are given in Appendix E. The field record sheets recorded the measured noise levels according to façade measurements.  $L_{10}$  and  $L_{90}$  represent sound levels that are exceeded 10% and 90% of the time respectively. Normally,  $L_{10}$  measurements can be considered as the average peak levels, whilst  $L_{90}$  levels can be considered as the average background noise levels. No exceedance was found during the reporting period at both NSR1 & NSR7 according to the monitoring results.

### **Telemax** Environmental and Energy Management Limited

Tel.: (852) 3563 7003 Fax: (852) 3563 7018 www.telemaxeem.com Table 11 Noise Monitoring Results at NSR7

| NSR7       |                           | H                    | Fu Cheong I         | Estate Fu Y | lun House   |             |                |
|------------|---------------------------|----------------------|---------------------|-------------|-------------|-------------|----------------|
| Date       | Monitoring<br>Time Period | Weather<br>Condition | Wind Speed<br>(m/s) | L10(30 min) | L90(30 min) | Leq(30 min) | Limit<br>Level |
| 6/11/2018  | 07:00-19:00               | Sunny                | <5                  | 72.8        | 65.7        | 70.8        | 75.0           |
| 12/11/2018 | 07:00-19:00               | Cloudy               | <5                  | 73.1        | 66.0        | 71.1        | 75.0           |
| 17/11/2018 | 07:00-19:00               | Sunny                | <5                  | 73.5        | 66.1        | 71.5        | 75.0           |
| 23/11/2018 | 07:00-19:00               | Cloudy               | <5                  | 72.4        | 65.4        | 70.4        | 75.0           |
| 29/11/2018 | 07:00-19:00               | Fine                 | <5                  | 73.0        | 65.8        | 71.0        | 75.0           |
|            | Average Le                | eq(30 min)           |                     |             | 75.0        |             |                |

#### Remarks:

Unit in dB(A)

Limit Level for NSR7 = 75.0 dB(A)

Compliance achieved in the reporting period

- 7.3 For non-examination session at Sir Ellis Kadoorie Secondary School (NSR1), the minimum and maximum noise levels measured in a single 30-min period were 62.1 dB(A) Leq(30min) and 66.3 dB(A) Leq(30min) respectively with an average of 64.2 dB(A) Leq(30min). Therefore, the results were not considered as exceedance. (Leq(30min) not greater than 65.0 dB(A) and 70.0 dB(A) for examination and non-examination session respectively).
- 7.4 The minimum and maximum noise levels measured in a single 30-min period at the Fu Cheong Estate Fu Yun House (NSR7) were 68.3 dB(A)  $L_{eq(30min)}$  and 73.3 dB(A)  $L_{eq(30min)}$  respectively with an average of 70.9 dB(A)  $L_{eq(30min)}$ . Therefore, the results were not considered as exceedance. ( $L_{eq(30min)}$  not greater than 75.0 dB(A)).
- 7.5 Drilling and hammering were undertaken on-site and this was identified as the major influencing factors affecting the monitoring results.

#### **Record on Non-compliance of Action and Limit Levels**

8.1 For construction noise, no Action and Limit Level exceedance was recorded at all monitoring stations in the reporting period.