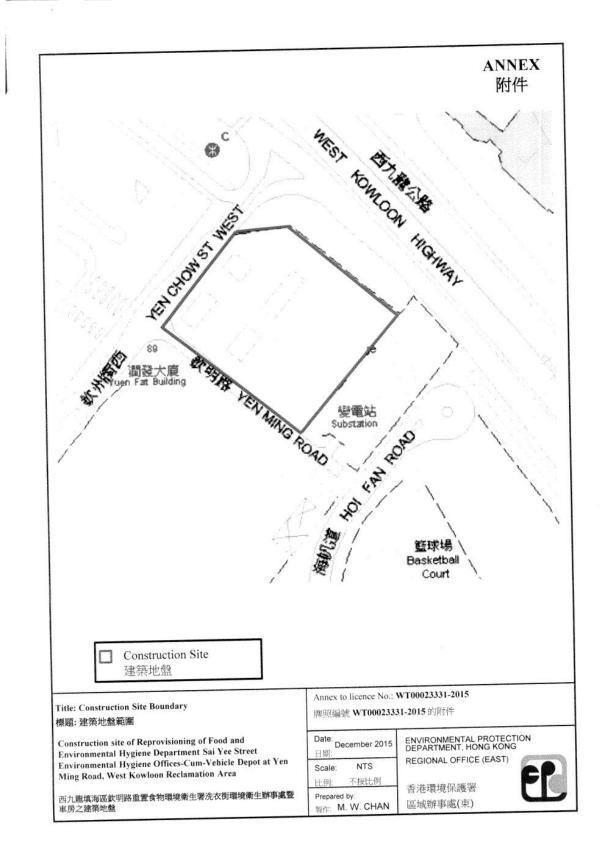

## 2.0 **Project Information**

#### **Background**

- 2.1 The project proponent is the reprovisioning of FEHD Sai Yee Street Environmental Hygiene Offices-cum-vehicle Depot, Yen Ming Road, West Kowloon Reclamation Area (FEHD) and the Works Agent is the Architectural Services Department (ArchSD).
- 2.2 The proposed office-cum-vehicle depot building will be a five-story building comprising various facilities for vehicle washing and repair operation, parking of vehicles as well as offices. It will occupy a site area of about 8,278 m<sup>2</sup>.
- 2.3 The FEHD Sai Yee Street Environmental Hygiene Offices-cum-vehicle Depot is categorized as a designated project under the Environmental Impact Assessment Ordinance (EIAO) and therefore a detailed Environmental Impact Assessment (EIA-216/2013) has been conducted in year 2013 and an Environmental Permit number EP-454/2013 was issued by Environmental Protection Department in November 2013.
- 2.4 The subject site is located at Yen Ming Road, West Kowloon Reclamation Area given in *Appendix H*. The subject site is bounded to the north by Nam Cheong Station, to the east by CLP Tak Kok Tsui Substation, to the south by Yuen Fat Building, and to the west by Cheung Sha Wan Wholesales Fish and Food Markets. Sir Ellis Kadoorie Secondary School (West Kowloon) and Fu Cheong Estate Fu Yun House, being the nearest educational and residential establishment, are located at around 100m and 270m from the site boundary respectively.
- 2.5 Key personnel and contact particulars are summarized in *Table 1*.