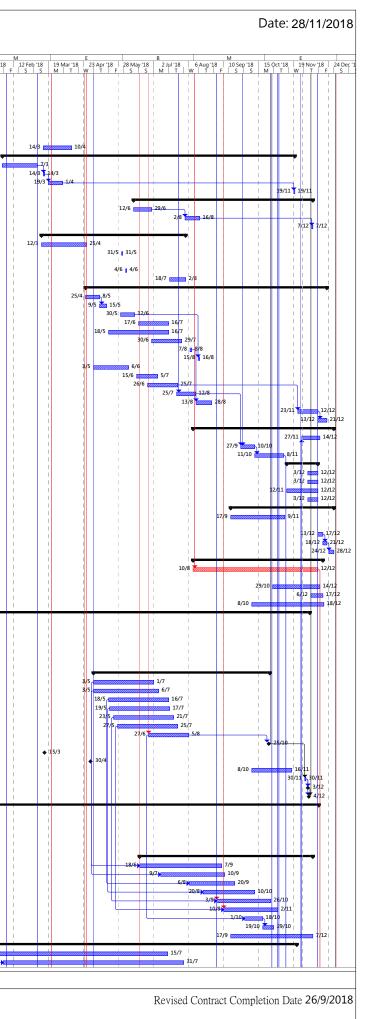

### **Telemax** Environmental and Energy Management Limited

Tel.: (852) 3563 7003 Fax: (852) 3563 7018 www.telemaxeem.com

- 2.6 The construction programme is referred to **Appendix A** and the management structure is given in **Appendix B**.
- 2.7 The major works undertaken and/or completed during the reporting month are listed as below:
  - General housekeeping;
  - Drilling;
  - Hammering;
  - Plastering works;
  - Erection of bamboo scaffold, block wall, block wall metal frame and formwork;
  - Painting works;
  - Backfilling works;
  - Steel fixing;
  - Dismantling of formworks and falsework;
  - Concrete surfacing; and
  - Screeding works.

## **Telemax** Environmental and Energy Management Limited

Tel.: (852) 3563 7003 Fax: (852) 3563 7018 www.telemaxeem.com

Appendix A Master Programme