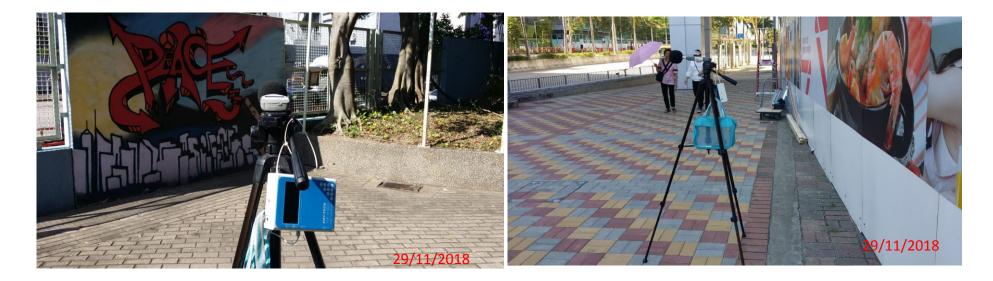

#### **Monitoring Parameter**

- 6.1 Impact noise monitoring was conducted at the designated noise monitoring location between 0700-1900 hours using a sound level meter which complies with the International Electrotechnical Commission Publications 651:1979 (Type 1) and 804:1985 (Type 1).
- 6.2 Monitoring of  $L_{eq(30min)}$  were carried out at each station at 0700-1900 hours on normal weekdays at a frequency of once a week when construction are underway. The  $L_{eq}$ ,  $L_{10}$  and  $L_{90}$  were recorded at the specified intervals. The meter was mounted on a tripod at a height of 1.2m above ground with the microphone positioned at G/F adjacent the NSRs facing the works area.
- 6.3 Noise measurements were not be made in the presence of fog, rain, and wind with a steady speed exceeding 5m/s or wind with gusts exceeding 10m/s. The wind speed was checked with a portable anemometer capable of measuring the wind speed in m/s. Noise measurements were made when construction activities were underway.

## 7.0 Monitoring Results

- 7.1 Impact noise monitoring was conducted at Sir Ellis Kadoorie Secondary School (NSR1) and Fu Cheong Estate Fu Yun House (NSR7) on 6<sup>th</sup>, 12<sup>th</sup>, 17<sup>th</sup>, 23<sup>th</sup> and 29<sup>th</sup> November 2018.
- 7.2 Noise monitoring results in terms of  $L_{eq(30min)}$ ,  $L_{10(30min)}$  and  $L_{90(30min)}$  measured at Sir Ellis Kadoorie Secondary School (NSR1) and Fu Cheong Estate Fu Yun House (NSR7) are summarized in *Table 10* and *Table 11* respectively and the corresponding graphical plot and field record sheet are given in Appendix E. The field record sheets recorded the measured noise levels according to façade measurements.  $L_{10}$  and  $L_{90}$  represent sound levels that are exceeded 10% and 90% of the time respectively. Normally,  $L_{10}$  measurements can be considered as the average peak levels, whilst  $L_{90}$  levels can be considered as the average background noise levels. No exceedance was found during the reporting period at both NSR1 & NSR7 according to the monitoring results.