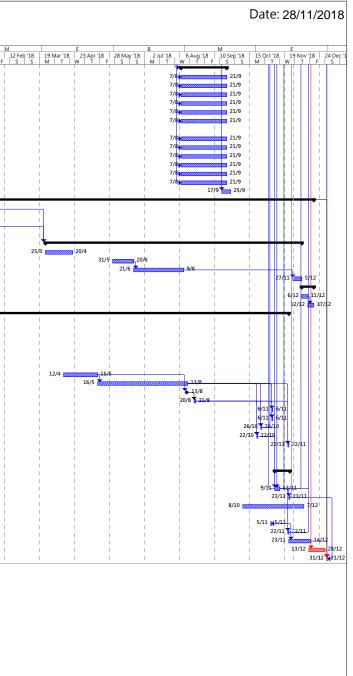

### **Telemax** Environmental and Energy Management Limited

Tel.: (852) 3563 7003 Fax: (852) 3563 7018 www.telemaxeem.com

- 2.6 The construction programme is referred to **Appendix A** and the management structure is given in **Appendix B**.
- 2.7 The major works undertaken and/or completed during the reporting month are listed as below:
  - General housekeeping;
  - Drilling;
  - Hammering;
  - Plastering works;
  - Erection of bamboo scaffold, block wall, block wall metal frame and formwork;
  - Painting works;
  - Backfilling works;
  - Steel fixing;
  - Dismantling of formworks and falsework;
  - Concrete surfacing; and
  - Screeding works.

## **Telemax** Environmental and Energy Management Limited

Tel.: (852) 3563 7003 Fax: (852) 3563 7018 www.telemaxeem.com

Appendix A Master Programme