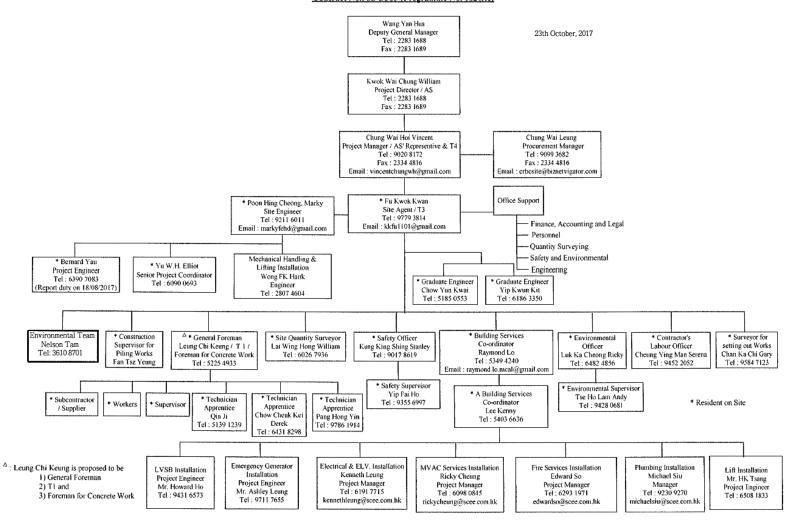

Tel.: (852) 3563 7003 Fax: (852) 3563 7018 www.telemaxeem.com

- 2.6 The construction programme is referred to Appendix A and the management structure is given in **Appendix B**.
- 2.7 The major works undertaken and/or completed during the reporting month are listed as below:
  - General housekeeping;
  - Drilling;
  - Hammering;
  - Plastering works;
  - Erection of bamboo scaffold, block wall, block wall metal frame and formwork;
  - Painting works;
  - Backfilling works;
  - Steel fixing;
  - Dismantling of formworks and falsework;
  - Concrete surfacing; and
  - Screeding works.