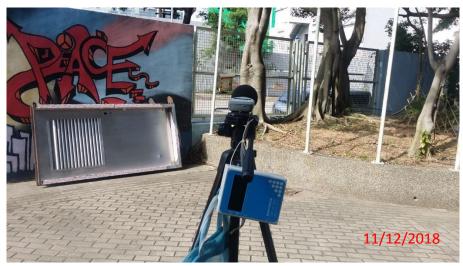

#### **Monitoring Parameter**

- 6.1 Impact noise monitoring was conducted at the designated noise monitoring location between 0700-1900 hours using a sound level meter which complies with the International Electrotechnical Commission Publications 651:1979 (Type 1) and 804:1985 (Type 1).
- 6.2 Monitoring of L<sub>eq(30min)</sub> were carried out at each station at 0700-1900 hours on normal weekdays at a frequency of once a week when construction are underway. The L<sub>eq</sub>, L<sub>10</sub> and L<sub>90</sub> were recorded at the specified intervals. The meter was mounted on a tripod at a height of 1.2m above ground with the microphone positioned at G/F adjacent the NSRs facing the works area.
- 6.3 Noise measurements were not be made in the presence of fog, rain, and wind with a steady speed exceeding 5m/s or wind with gusts exceeding 10m/s. The wind speed was checked with a portable anemometer capable of measuring the wind speed in m/s. Noise measurements were made when construction activities were underway.

Table 8 Noise Monitoring Equipment

| Item | Equipment                     | Model Number | Serial Number |
|------|-------------------------------|--------------|---------------|
| 1    | Integrating Sound Level Meter | AWA5661      | 304042        |
| 2    | Integrating Sound Level Meter | AWA5661      | 090078        |
| 3    | Calibrator                    | Pulsar 100B  | 039507        |