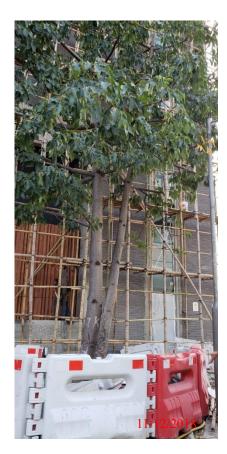

#### **Landscape and Visual Impact**

- Retained tree should be properly fenced off and the working area; and
- Mulching shall be provided to the retained tree.
- 11.4 The mitigation measures had been implemented to minimize the environmental impacts due to the construction of FEHD Sai Yee Street Environmental Hygiene Offices-cumvehicle Depot, Yen Ming Road, West Kowloon Reclamation Area. The recommended mitigation measures in the EIA process and the EM&A programme were effective in protecting the environment. As such, the environmental performance during the construction phase was considered acceptable.
- 11.5 Impact noise monitoring was conducted at Sir Ellis Kadoorie Secondary School (NSR1) and the Fu Cheong Estate Fu Yun House (NSR7) on 5<sup>th</sup>, 11<sup>th</sup>, 17<sup>th</sup>, 22<sup>nd</sup> and 28<sup>th</sup> December 2018.
- 11.6 For non-examination session at NSR1, the minimum and maximum noise level measured in a single 30-min period were 62.0 dB(A) Leq(30min) and 66.2 dB(A) Leq(30min) respectively with an average of 64.0 dB(A) Leq(30min). Therefore, the results were not considered as exceedance. (Leq(30min) not greater 70.0 dB(A) for non-examination session respectively).
- 11.7 The minimum and maximum noise levels measured in a single 30-min period at the Fu Cheong Estate Fu Yun House (NSR7) were 68.1 dB(A)  $L_{eq(30min)}$  and 73.8 dB(A)  $L_{eq(30min)}$  respectively with an average of 70.6 dB(A)  $L_{eq(30min)}$ . Therefore, the results were not considered as exceedance. ( $L_{eq(30min)}$  not greater than 75.0 dB(A)).
- 11.8 Drilling and hammering were undertaken on-site and this was identified as the major influencing factors affecting the monitoring results.
- 11.9 In the reporting period, no environmental complaint and no notification of summons or successful prosecution was received.
- 11.10 Weekly construction phase site inspections and landscape and visual impact inspections were conducted during the reporting month as required. The monitoring results and statistics of non-compliance indicated that the EIA process with its recommended mitigation and EM&A programme were effective for protection of the environment and