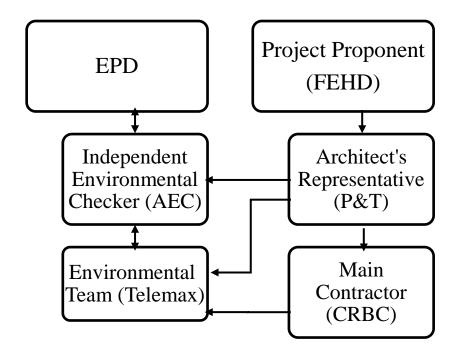

Tel.: (852) 3563 7003 Fax: (852) 3563 7018 www.telemaxeem.com

- 2.6 The construction programme is referred to Appendix A and the management structure is given in **Appendix B**.
- 2.7 The major works undertaken and/or completed during the reporting month are listed as below:
  - General housekeeping;
  - Drilling;
  - Hammering;
  - Plastering works;
  - Erection of bamboo scaffold, block wall, block wall metal frame and formwork;
  - Painting works;
  - Backfilling works;
  - Steel fixing;
  - Dismantling of formworks and falsework;
  - Concrete surfacing; and
  - Screeding works.