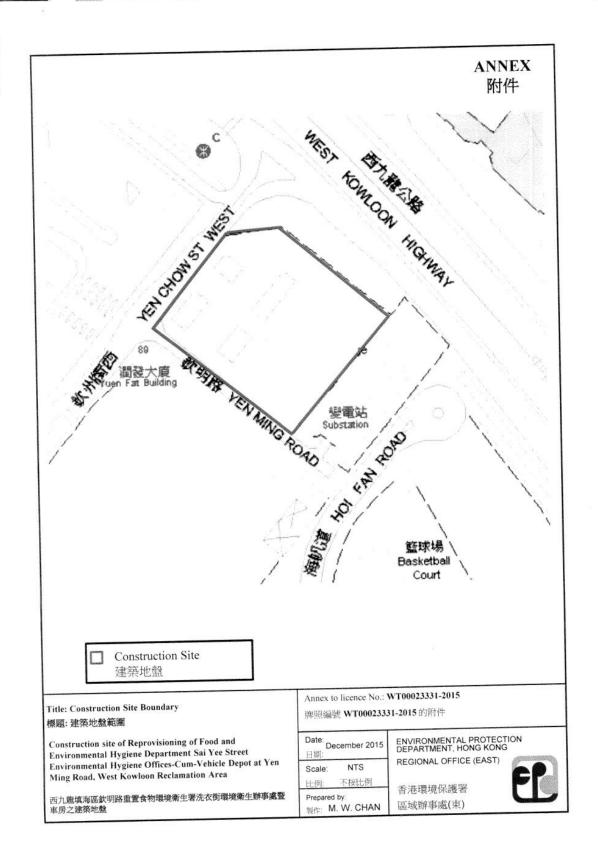

## 1.0 Executive Summary

1.1 In December 2015, Telemax Environmental and Energy Management Limited (TEEM) was appointed to conduct an Environmental Monitoring and Audit (EM&A) program for the proposed reprovisioning of FEHD Sai Yee Street Environmental Hygiene Offices-cum-vehicle Depot, Yen Ming Road, West Kowloon Reclamation Area (FEHD). The site clearance and tree felling works were undertaken during the period from 10<sup>th</sup> December 2015 to 7<sup>th</sup> February 2016. The construction works were commenced on 29<sup>th</sup> February 2016 and all EM&A works were undertaken in accordance with the EM&A Manual and the requirements under the Environmental Permit EP-454/2013. This report is the thirty-forth monthly EM&A report, which detailed the environmental monitoring and audit results recorded during the period from 1<sup>st</sup> December 2018 to 31<sup>st</sup> December 2018. The construction works were completed on 22<sup>nd</sup> November 2018.

#### **Background**

- 2.1 The project proponent is the reprovisioning of FEHD Sai Yee Street Environmental Hygiene Offices-cum-vehicle Depot, Yen Ming Road, West Kowloon Reclamation Area (FEHD) and the Works Agent is the Architectural Services Department (ArchSD).
- 2.2 The proposed office-cum-vehicle depot building will be a five-story building comprising various facilities for vehicle washing and repair operation, parking of vehicles as well as offices. It will occupy a site area of about 8,278 m<sup>2</sup>.
- 2.3 The FEHD Sai Yee Street Environmental Hygiene Offices-cum-vehicle Depot is categorized as a designated project under the Environmental Impact Assessment Ordinance (EIAO) and therefore a detailed Environmental Impact Assessment (EIA-216/2013) has been conducted in year 2013 and an Environmental Permit number EP-454/2013 was issued by Environmental Protection Department in November 2013.
- 2.4 The subject site is located at Yen Ming Road, West Kowloon Reclamation Area given in *Appendix H*. The subject site is bounded to the north by Nam Cheong Station, to the east by CLP Tak Kok Tsui Substation, to the south by Yuen Fat Building, and to the west by Cheung Sha Wan Wholesales Fish and Food Markets. Sir Ellis Kadoorie Secondary School (West Kowloon) and Fu Cheong Estate Fu Yun House, being the nearest educational and residential establishment, are located at around 100m and 270m from the site boundary respectively.
- 2.5 Key personnel and contact particulars are summarized in *Table 1*.