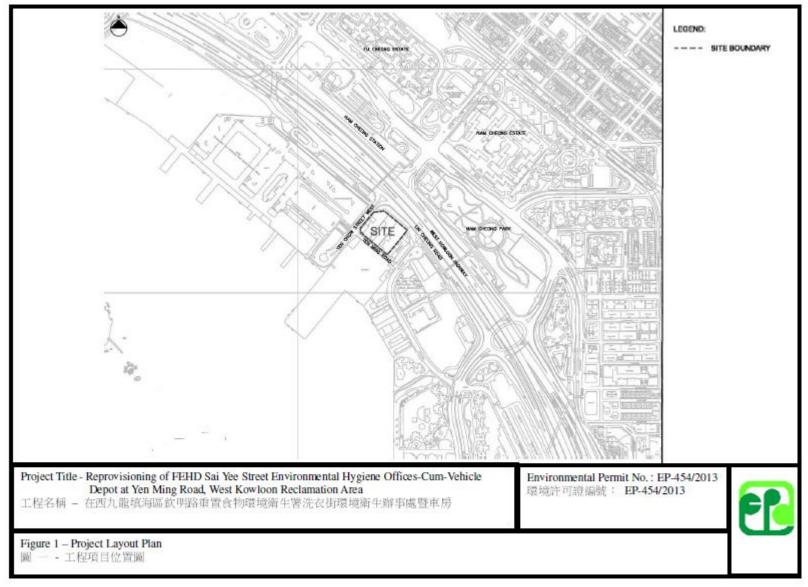

#### **Background**

- 2.1 The project proponent is the reprovisioning of FEHD Sai Yee Street Environmental Hygiene Offices-cum-vehicle Depot, Yen Ming Road, West Kowloon Reclamation Area (FEHD) and the Works Agent is the Architectural Services Department (ArchSD).
- 2.2 The proposed office-cum-vehicle depot building will be a five-story building comprising various facilities for vehicle washing and repair operation, parking of vehicles as well as offices. It will occupy a site area of about 8,278 m<sup>2</sup>.
- 2.3 The FEHD Sai Yee Street Environmental Hygiene Offices-cum-vehicle Depot is categorized as a designated project under the Environmental Impact Assessment Ordinance (EIAO) and therefore a detailed Environmental Impact Assessment (EIA-216/2013) has been conducted in year 2013 and an Environmental Permit number EP-454/2013 was issued by Environmental Protection Department in November 2013.
- 2.4 The subject site is located at Yen Ming Road, West Kowloon Reclamation Area given in *Appendix H*. The subject site is bounded to the north by Nam Cheong Station, to the east by CLP Tak Kok Tsui Substation, to the south by Yuen Fat Building, and to the west by Cheung Sha Wan Wholesales Fish and Food Markets. Sir Ellis Kadoorie Secondary School (West Kowloon) and Fu Cheong Estate Fu Yun House, being the nearest educational and residential establishment, are located at around 100m and 270m from the site boundary respectively.
- 2.5 Key personnel and contact particulars are summarized in *Table 1*.

### **Mitigation Measures for Construction Works**

3.2 According to the basic project information, the major construction works undertaken during the reporting month are listed in *Table 4*, showing the interrelationship between construction activities and environmental mitigation measures for the reporting month. In order to indicate the project site, an illustrative drawing is provided in *Appendix I* to demonstrate the location of works, the project area, environmental sensitive receivers and locations of the monitoring and control stations.