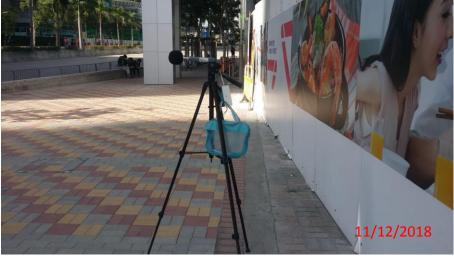

#### **Monitoring Parameter**

- 6.1 Impact noise monitoring was conducted at the designated noise monitoring location between 0700-1900 hours using a sound level meter which complies with the International Electrotechnical Commission Publications 651:1979 (Type 1) and 804:1985 (Type 1).
- 6.2 Monitoring of L<sub>eq(30min)</sub> were carried out at each station at 0700-1900 hours on normal weekdays at a frequency of once a week when construction are underway. The L<sub>eq</sub>, L<sub>10</sub> and L<sub>90</sub> were recorded at the specified intervals. The meter was mounted on a tripod at a height of 1.2m above ground with the microphone positioned at G/F adjacent the NSRs facing the works area.
- 6.3 Noise measurements were not be made in the presence of fog, rain, and wind with a steady speed exceeding 5m/s or wind with gusts exceeding 10m/s. The wind speed was checked with a portable anemometer capable of measuring the wind speed in m/s. Noise measurements were made when construction activities were underway.

#### **Monitoring Locations**

6.8 The designated locations for the construction noise monitoring are listed in *Table 9* and shown in *Appendix I*.

Table 9 Representative Noise Sensitive Receivers Identified for Construction