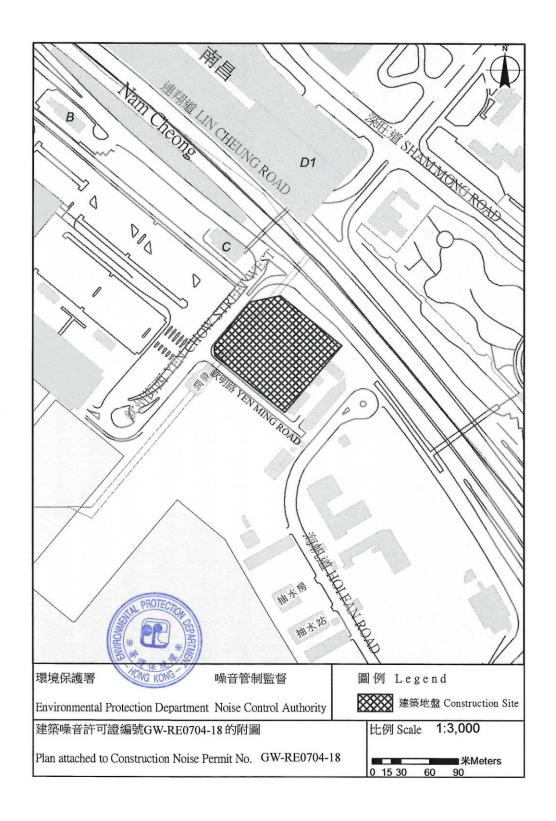

Table 2 Status of Licenses and Permits

|           | Valid Period                                                |                       | Period        | License/           |        |                                                                                                                                                                                                                                                        |
|-----------|-------------------------------------------------------------|-----------------------|---------------|--------------------|--------|--------------------------------------------------------------------------------------------------------------------------------------------------------------------------------------------------------------------------------------------------------|
| Statutory | License/                                                    | License or            |               |                    | Permit | Remarks                                                                                                                                                                                                                                                |
| Reference | Permit                                                      | Permit No.            | From          | То                 | Holder |                                                                                                                                                                                                                                                        |
|           | En incomental                                               |                       | 12.31.        |                    |        |                                                                                                                                                                                                                                                        |
| EIAO      | Environmental<br>Permit                                     | EP-454/2013           | 12-Nov-<br>13 | N/A                | FEHD   | -                                                                                                                                                                                                                                                      |
| WPCO      | Discharge<br>License (Site)                                 | WT00023331-2015       | 22-Jan-16     | 31-Jan-21          | CRBC   | Discharge of Industrial Trade Effluent in Contract No. SS D505 was approved on 22 Jan 2016.                                                                                                                                                            |
| WDO       | Chemical Waste<br>Producer<br>Registration                  | 5213-269-C1232-<br>18 | 15-Jan-16     | N/A                | CRBC   | Chemical waste produced in Contract No. SS D505. The application was approved on 15 Jan 2016.                                                                                                                                                          |
| WDO       | Billing Account<br>for Disposal of<br>Construction<br>Waste | 7024032               | 21-Dec-15     | N/A                | CRBC   | Waste disposal in Contract No. SS D505. The application was approved on 21 Dec 2015.                                                                                                                                                                   |
| NCO       | Construction<br>Noise Permit                                | GW-RE0704-18          | 1-Nov-18      | 28-<br>Febraury-19 | CRBC   | Use of prescribed powered mechanical equipment during nighttime. (0000 to 2400 hours on general holidays, including Sundays, 0000 to 0700 hours and 1900-2400 hours on any day not being a general holiday.). The permit was approved on 15 June 2018. |

#### **Monitoring Locations**

6.8 The designated locations for the construction noise monitoring are listed in *Table 9* and shown in *Appendix I*.

Table 9 Representative Noise Sensitive Receivers Identified for Construction

| NSR ID | Location                                           | NSR Type             |
|--------|----------------------------------------------------|----------------------|
| NSR1   | Sir Ellis Kadoorie Secondary School (West Kowloon) | Educational Premises |
| NSR7   | Fu Cheong Estate Fu Yun House                      | Residential Premises |