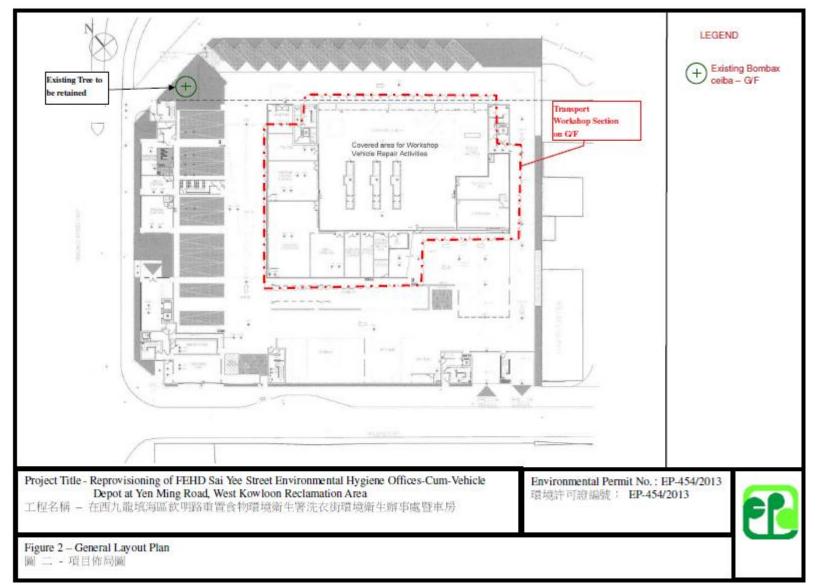

#### **Background**

- 2.1 The project proponent is the reprovisioning of FEHD Sai Yee Street Environmental Hygiene Offices-cum-vehicle Depot, Yen Ming Road, West Kowloon Reclamation Area (FEHD) and the Works Agent is the Architectural Services Department (ArchSD).
- 2.2 The proposed office-cum-vehicle depot building will be a five-story building comprising various facilities for vehicle washing and repair operation, parking of vehicles as well as offices. It will occupy a site area of about 8,278 m<sup>2</sup>.
- 2.3 The FEHD Sai Yee Street Environmental Hygiene Offices-cum-vehicle Depot is categorized as a designated project under the Environmental Impact Assessment Ordinance (EIAO) and therefore a detailed Environmental Impact Assessment (EIA-216/2013) has been conducted in year 2013 and an Environmental Permit number EP-454/2013 was issued by Environmental Protection Department in November 2013.
- 2.4 The subject site is located at Yen Ming Road, West Kowloon Reclamation Area given in *Appendix H*. The subject site is bounded to the north by Nam Cheong Station, to the east by CLP Tak Kok Tsui Substation, to the south by Yuen Fat Building, and to the west by Cheung Sha Wan Wholesales Fish and Food Markets. Sir Ellis Kadoorie Secondary School (West Kowloon) and Fu Cheong Estate Fu Yun House, being the nearest educational and residential establishment, are located at around 100m and 270m from the site boundary respectively.
- 2.5 Key personnel and contact particulars are summarized in *Table 1*.

#### **Landscape and Visual Impact**

- Retained tree should be properly fenced off and the working area; and
- Mulching shall be provided to the retained tree.
- 11.4 The mitigation measures had been implemented to minimize the environmental impacts due to the construction of FEHD Sai Yee Street Environmental Hygiene Offices-cumvehicle Depot, Yen Ming Road, West Kowloon Reclamation Area. The recommended mitigation measures in the EIA process and the EM&A programme were effective in protecting the environment. As such, the environmental performance during the construction phase was considered acceptable.
- 11.5 Impact noise monitoring was conducted at Sir Ellis Kadoorie Secondary School (NSR1) and the Fu Cheong Estate Fu Yun House (NSR7) on 5<sup>th</sup>, 11<sup>th</sup>, 17<sup>th</sup>, 22<sup>nd</sup> and 28<sup>th</sup> December 2018.
- 11.6 For non-examination session at NSR1, the minimum and maximum noise level measured in a single 30-min period were 62.0 dB(A) Leq(30min) and 66.2 dB(A) Leq(30min) respectively with an average of 64.0 dB(A) Leq(30min). Therefore, the results were not considered as exceedance. (Leq(30min) not greater 70.0 dB(A) for non-examination session respectively).
- 11.7 The minimum and maximum noise levels measured in a single 30-min period at the Fu Cheong Estate Fu Yun House (NSR7) were 68.1 dB(A)  $L_{eq(30min)}$  and 73.8 dB(A)  $L_{eq(30min)}$  respectively with an average of 70.6 dB(A)  $L_{eq(30min)}$ . Therefore, the results were not considered as exceedance. ( $L_{eq(30min)}$  not greater than 75.0 dB(A)).
- 11.8 Drilling and hammering were undertaken on-site and this was identified as the major influencing factors affecting the monitoring results.
- 11.9 In the reporting period, no environmental complaint and no notification of summons or successful prosecution was received.
- 11.10 Weekly construction phase site inspections and landscape and visual impact inspections were conducted during the reporting month as required. The monitoring results and statistics of non-compliance indicated that the EIA process with its recommended mitigation and EM&A programme were effective for protection of the environment and