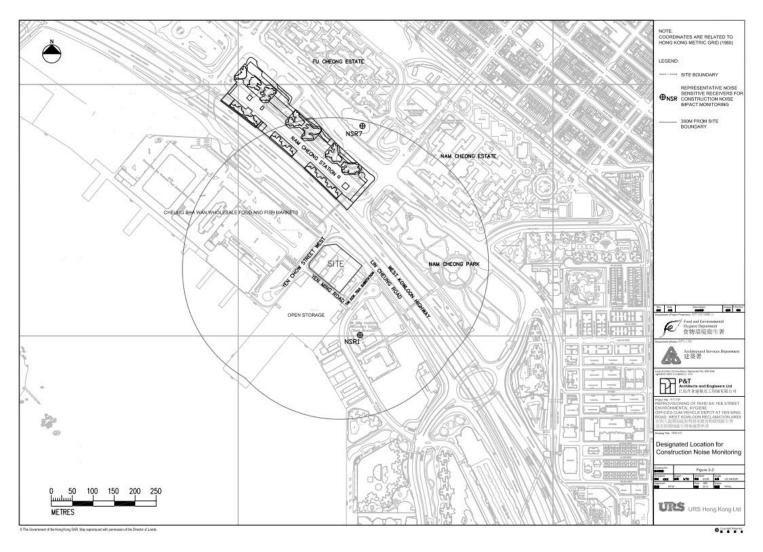

#### **Monitoring Locations**

6.8 The designated locations for the construction noise monitoring are listed in *Table 9* and shown in *Appendix I*.

Table 9 Representative Noise Sensitive Receivers Identified for Construction

| NSR ID | Location                                           | NSR Type             |
|--------|----------------------------------------------------|----------------------|
| NSR1   | Sir Ellis Kadoorie Secondary School (West Kowloon) | Educational Premises |
| NSR7   | Fu Cheong Estate Fu Yun House                      | Residential Premises |

NSR denotes Noise Sensitive Receivers

Tel.: (852) 3563 7003 Fax: (852) 3563 7018 www.telemaxeem.com

### **Mitigation Measures for Construction Works**

3.2 According to the basic project information, the major construction works undertaken during the reporting month are listed in *Table 4*, showing the interrelationship between construction activities and environmental mitigation measures for the reporting month. In order to indicate the project site, an illustrative drawing is provided in *Appendix I* to demonstrate the location of works, the project area, environmental sensitive receivers and locations of the monitoring and control stations.