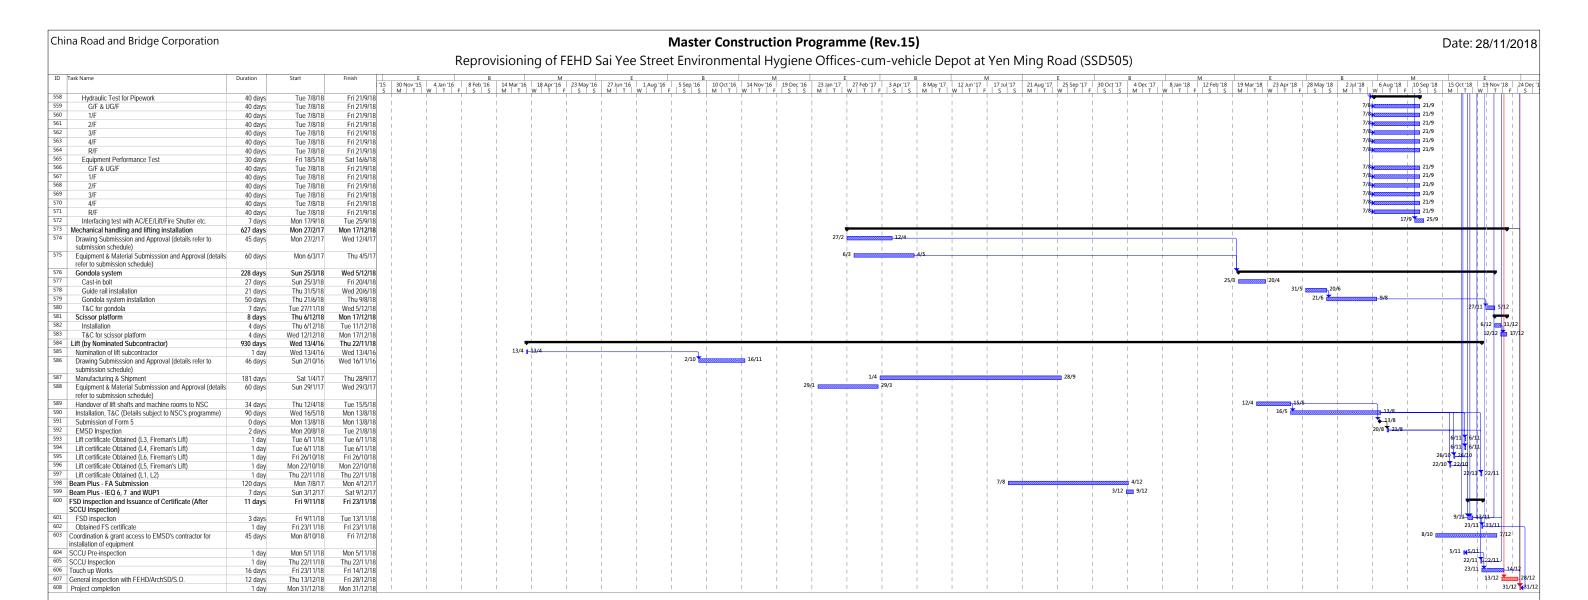

Tel.: (852) 3563 7003 Fax: (852) 3563 7018 www.telemaxeem.com

- 2.6 The construction programme is referred to Appendix A and the management structure is given in **Appendix B**.
- 2.7 The major works undertaken and/or completed during the reporting month are listed as below:
  - General housekeeping;
  - Drilling;
  - Hammering;
  - Plastering works;
  - Erection of bamboo scaffold, block wall, block wall metal frame and formwork;
  - Painting works;
  - Backfilling works;
  - Steel fixing;
  - Dismantling of formworks and falsework;
  - Concrete surfacing; and
  - Screeding works.

### **Mitigation Measures for Construction Works**

3.2 According to the basic project information, the major construction works undertaken during the reporting month are listed in *Table 4*, showing the interrelationship between construction activities and environmental mitigation measures for the reporting month. In order to indicate the project site, an illustrative drawing is provided in *Appendix I* to demonstrate the location of works, the project area, environmental sensitive receivers and locations of the monitoring and control stations.

Tel.: (852) 3563 7003 Fax: (852) 3563 7018 www.telemaxeem.com

Table 4 Interrelationship between Construction Activities and Mitigation Measures

| <ol> <li>General housekeeping;</li> <li>Drilling;</li> <li>Hammering;</li> <li>Plastering works;</li> <li>Erection of bamboo scaffold, block wall, block wall metal frame and formwork;</li> <li>Painting works;</li> <li>Installation of block wall;</li> <li>Backfilling works;</li> <li>Steel fixing;</li> <li>Dismantling of formwork; and falsework;</li> <li>Concrete surfacing; and</li> <li>Screeding works.</li> </ol> <ul> <li>Concrete surfacing; and</li> <li>Screeding works.</li> </ul> <ul> <li>Tarpaulin cover was provided to minimize potential for damage or contamination of construction materials;</li> <li>Watering and impervious sheeting was provided to dusty materials;</li> <li>Water spraying should be provide to haul road and excavation works;</li> <li>Well-maintained and quiet plants were used;</li> <li>Proper waste storage and sorting was applied;</li> <li>Trip record was maintained properly; and</li> <li>Noise barrier was implemented during construction activities;</li> <li>Cement sealing, cover walkway pavement and pump addition were implemented.</li> </ul> | Construction Works         |                                                                                                                                                                                                                                                                                         | Major Environmental Impact      | Mitigation Measures                                                                                                                                                                                                                                                                                                                                                                                                                                                                                                                                                        |
|----------------------------------------------------------------------------------------------------------------------------------------------------------------------------------------------------------------------------------------------------------------------------------------------------------------------------------------------------------------------------------------------------------------------------------------------------------------------------------------------------------------------------------------------------------------------------------------------------------------------------------------------------------------------------------------------------------------------------------------------------------------------------------------------------------------------------------------------------------------------------------------------------------------------------------------------------------------------------------------------------------------------------------------------------------------------------------------------------------------------|----------------------------|-----------------------------------------------------------------------------------------------------------------------------------------------------------------------------------------------------------------------------------------------------------------------------------------|---------------------------------|----------------------------------------------------------------------------------------------------------------------------------------------------------------------------------------------------------------------------------------------------------------------------------------------------------------------------------------------------------------------------------------------------------------------------------------------------------------------------------------------------------------------------------------------------------------------------|
|                                                                                                                                                                                                                                                                                                                                                                                                                                                                                                                                                                                                                                                                                                                                                                                                                                                                                                                                                                                                                                                                                                                      | 1.<br>2.<br>3.<br>4.<br>5. | General housekeeping; Drilling; Hammering; Plastering works; Erection of bamboo scaffold, block wall, block wall metal frame and formwork; Painting works; Installation of block wall; Backfilling works; Steel fixing; Dismantling of formworks and falsework; Concrete surfacing; and | Construction dust, construction | <ol> <li>Tarpaulin cover was provided to minimize potential for damage or contamination of construction materials;</li> <li>Watering and impervious sheeting was provided to dusty materials;</li> <li>Water spraying should be provide to haul road and excavation works;</li> <li>Well-maintained and quiet plants were used;</li> <li>Proper waste storage and sorting was applied;</li> <li>Trip record was maintained properly; and</li> <li>Noise barrier was implemented during construction activities;</li> <li>Cement sealing, cover walkway pavement</li> </ol> |