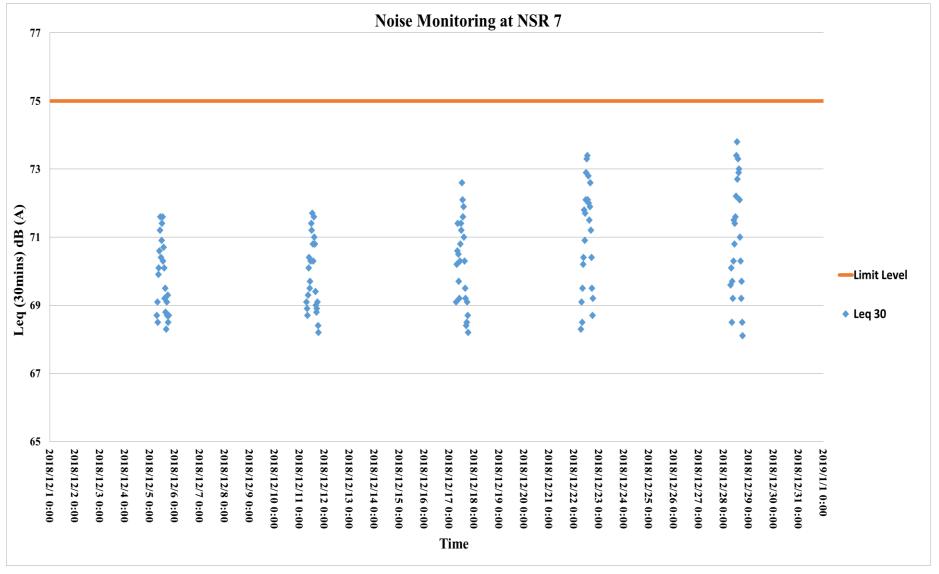

## 7.0 Monitoring Results

- 7.1 Impact noise monitoring was conducted at Sir Ellis Kadoorie Secondary School (NSR1) and Fu Cheong Estate Fu Yun House (NSR7) on 5<sup>th</sup>, 11<sup>th</sup>, 17<sup>th</sup>, 22<sup>nd</sup> and 28<sup>th</sup> December 2018.
- Noise monitoring results in terms of L<sub>eq(30min)</sub>, L<sub>10(30min)</sub> and L<sub>90(30min)</sub> measured at Sir Ellis Kadoorie Secondary School (NSR1) and Fu Cheong Estate Fu Yun House (NSR7) are summarized in *Table 10* and *Table 11* respectively and the corresponding graphical plot and field record sheet are given in **Appendix E**. The field record sheets recorded the measured noise levels according to façade measurements. L<sub>10</sub> and L<sub>90</sub> represent sound levels that are exceeded 10% and 90% of the time respectively. Normally, L<sub>10</sub> measurements can be considered as the average peak levels, whilst L<sub>90</sub> levels can be considered as the average background noise levels. No exceedance was found during the reporting period at both NSR1 & NSR7 according to the monitoring results.

### Table 11 Noise Monitoring Results at NSR7

| NSR7                | Fu Cheong Estate Fu Yun House |           |            |                         |             |             |       |
|---------------------|-------------------------------|-----------|------------|-------------------------|-------------|-------------|-------|
| Date                | Monitoring                    | Weather   | Wind Speed | I                       | T           | Leq(30 min) | Limit |
| Date                | Time Period                   | Condition | (m/s)      | L <sub>10(30 min)</sub> | L90(30 min) |             | Level |
| 5/12/2018           | 07:00-19:00                   | Cloudy    | <5         | 72.0                    | 65.1        | 69.9        | 75.0  |
| 11/12/2018          | 07:00-19:00                   | Sunny     | <5         | 72.0                    | 65.2        | 70.0        | 75.0  |
| 17/12/2018          | 07:00-19:00                   | Sunny     | <5         | 72.5                    | 66.2        | 70.4        | 75.0  |
| 22/12/2018          | 07:00-19:00                   | Fine      | <5         | 73.4                    | 66.5        | 71.3        | 75.0  |
| 28/12/2018          | 07:00-19:00                   | Fine      | <5         | 73.4                    | 65.8        | 71.3        | 75.0  |
| Average Leq(30 min) |                               |           |            | 70.6                    |             | 75.0        |       |

#### Remarks:

Unit in dB(A)

Limit Level for NSR7 = 75.0 dB(A)

Compliance achieved in the reporting period

- 7.3 For non-examination session at Sir Ellis Kadoorie Secondary School (NSR1), the minimum and maximum noise levels measured in a single 30-min period were 62.0 dB(A) Leq(30min) and 66.2 dB(A) Leq(30min) respectively with an average of 64.0 dB(A) Leg(30min). Therefore, the results were not considered as exceedance. (Leq(30min) not greater than 65.0 dB(A) and 70.0 dB(A) for examination and nonexamination session respectively).
- 7.4 The minimum and maximum noise levels measured in a single 30-min period at the Fu Cheong Estate Fu Yun House (NSR7) were 68.1 dB(A) L<sub>eq(30min)</sub> and 73.8 dB(A) L<sub>eq(30min)</sub> respectively with an average of 70.6 dB(A) L<sub>eq(30min)</sub>. Therefore, the results were not considered as exceedance. ( $L_{eq(30min)}$  not greater than 75.0 dB(A)).
- 7.5 Drilling and hammering were undertaken on-site and this was identified as the major influencing factors affecting the monitoring results.

## 8.0 Non-compliance, Complaints, Notifications of Summons and