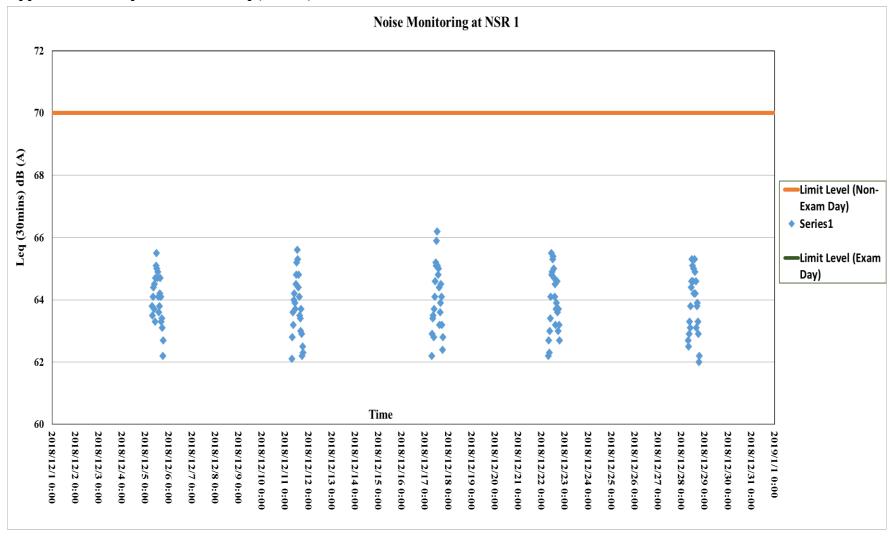

## 7.0 Monitoring Results

- 7.1 Impact noise monitoring was conducted at Sir Ellis Kadoorie Secondary School (NSR1) and Fu Cheong Estate Fu Yun House (NSR7) on 5<sup>th</sup>, 11<sup>th</sup>, 17<sup>th</sup>, 22<sup>nd</sup> and 28<sup>th</sup> December 2018.
- Noise monitoring results in terms of L<sub>eq(30min)</sub>, L<sub>10(30min)</sub> and L<sub>90(30min)</sub> measured at Sir Ellis Kadoorie Secondary School (NSR1) and Fu Cheong Estate Fu Yun House (NSR7) are summarized in *Table 10* and *Table 11* respectively and the corresponding graphical plot and field record sheet are given in **Appendix E**. The field record sheets recorded the measured noise levels according to façade measurements. L<sub>10</sub> and L<sub>90</sub> represent sound levels that are exceeded 10% and 90% of the time respectively. Normally, L<sub>10</sub> measurements can be considered as the average peak levels, whilst L<sub>90</sub> levels can be considered as the average background noise levels. No exceedance was found during the reporting period at both NSR1 & NSR7 according to the monitoring results.

### Table 10 Noise Monitoring Results at NSR1

| NSR1                | Sir Ellis Kadoorie Secondary School |                      |                  |                         |             |                         |                |
|---------------------|-------------------------------------|----------------------|------------------|-------------------------|-------------|-------------------------|----------------|
| Date                | Monitoring Time Period              | Weather<br>Condition | Wind Speed (m/s) | L <sub>10(30 min)</sub> | L90(30 min) | L <sub>eq(30 min)</sub> | Limit<br>Level |
| 5/12/2018           | 07:00-19:00                         | Cloudy               | <5               | 66.1                    | 58.6        | 64.1                    | 70.0           |
| 11/12/2018          | 07:00-19:00                         | Sunny                | <5               | 65.8                    | 58.3        | 63.8                    | 70.0           |
| 17/12/2018          | 07:00-19:00                         | Sunny                | <5               | 66.2                    | 60.1        | 64.2                    | 70.0           |
| 22/12/2018          | 07:00-19:00                         | Fine                 | <5               | 66.1                    | 59.9        | 64.0                    | 70.0           |
| 28/12/2018          | 07:00-19:00                         | Fine                 | <5               | 66.0                    | 59.6        | 63.9                    | 70.0           |
| Average Leq(30 min) |                                     |                      | 64.0             |                         |             | 70.0                    |                |

#### Remarks:

Unit in dB(A)

Non-Exam – Session that there was non-examination session at NSR1; Limit level = 70.0 dB(A)

Exam - Session that there was examination session at NSR1; Limit level = 65.0 dB(A)

Date with both examination session and noise monitoring in the reporting period: Nil.

Compliance achieved in the reporting period

Tel.: (852) 3563 7003 Fax: (852) 3563 7018 www.telemaxeem.com

Tel.: (852) 3563 7003 Fax: (852) 3563 7018 www.telemaxeem.com