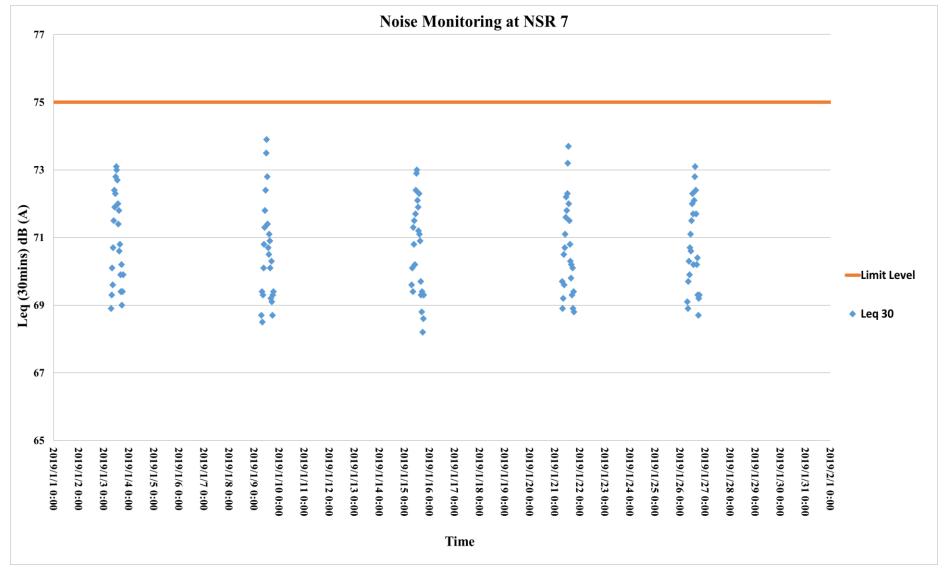

### Table 11 Noise Monitoring Results at NSR7

| NSR7                | Fu Cheong Estate Fu Yun House |                      |                  |                         |             |                         |                |
|---------------------|-------------------------------|----------------------|------------------|-------------------------|-------------|-------------------------|----------------|
| Date                | Monitoring Time Period        | Weather<br>Condition | Wind Speed (m/s) | L <sub>10(30 min)</sub> | L90(30 min) | L <sub>eq(30 min)</sub> | Limit<br>Level |
| 3/1/2019            | 07:00-19:00                   | Sunny                | <5               | 73.1                    | 65.5        | 71.2                    | 75.0           |
| 9/1/2019            | 07:00-19:00                   | Sunny                | <5               | 72.8                    | 66.0        | 70.8                    | 75.0           |
| 15/1/2019           | 07:00-19:00                   | Sunny                | <5               | 72.9                    | 66.4        | 70.9                    | 75.0           |
| 21/1/2019           | 07:00-19:00                   | Fine                 | <5               | 72.9                    | 66.2        | 70.9                    | 75.0           |
| 26/1/2019           | 07:00-19:00                   | Fine                 | <5               | 73.0                    | 66.0        | 70.9                    | 75.0           |
| Average Leq(30 min) |                               |                      |                  | 70.9                    |             |                         | 75.0           |

#### Remarks:

Unit in dB(A)

Limit Level for NSR7 = 75.0 dB(A)

Compliance achieved in the reporting period

- 7.3 For non-examination session at Sir Ellis Kadoorie Secondary School (NSR1), the minimum and maximum noise levels measured in a single 30-min period were 62.2 dB(A) Leq(30min) and 65.6 dB(A) Leq(30min) respectively with an average of 64.1 dB(A) Leg(30min). For examination session, the minimum and maximum noise level measured in a single 30-min period were 62.1 dB(A) Leq(30min) and 65.0 dB(A) Leg(30min) respectively with an average 63.8 dB(A) Leg(30min). Therefore, the results were not considered as exceedance. (Leq(30min) not greater than 65.0 dB(A) and 70.0 dB(A) for examination and non-examination session respectively).
- 7.4 The minimum and maximum noise levels measured in a single 30-min period at the Fu Cheong Estate Fu Yun House (NSR7) were 68.2 dB(A) L<sub>eq(30min)</sub> and 73.9 dB(A) L<sub>eq(30min)</sub> respectively with an average of 70.9 dB(A) L<sub>eq(30min)</sub>. Therefore, the results were not considered as exceedance. ( $L_{eq(30min)}$  not greater than 75.0 dB(A)).
- 7.5 Backfilling works were undertaken on-site and this was identified as the major influencing factors affecting the monitoring results.

## 8.0 Non-compliance, Complaints, Notifications of Summons and