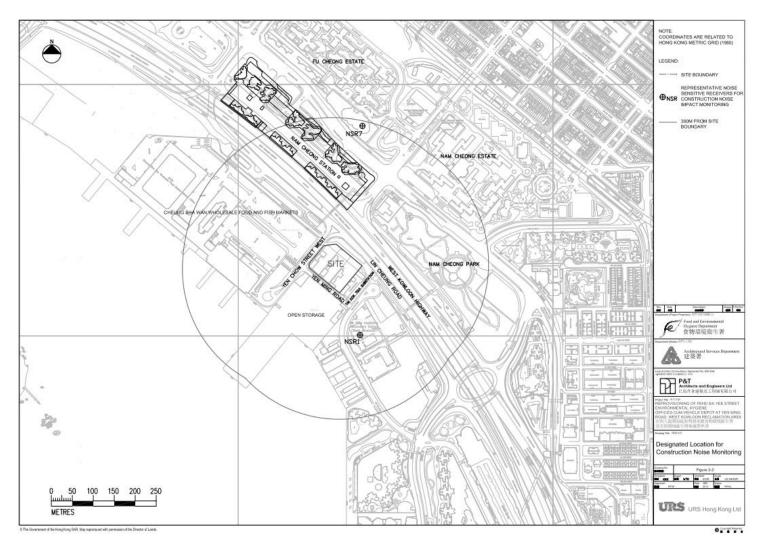

#### **Monitoring Locations**

6.8 The designated locations for the construction noise monitoring are listed in *Table 9* and shown in *Appendix I*.

Table 9 Representative Noise Sensitive Receivers Identified for Construction

| NSR ID | Location                                           | NSR Type             |
|--------|----------------------------------------------------|----------------------|
| NSR1   | Sir Ellis Kadoorie Secondary School (West Kowloon) | Educational Premises |
| NSR7   | Fu Cheong Estate Fu Yun House                      | Residential Premises |