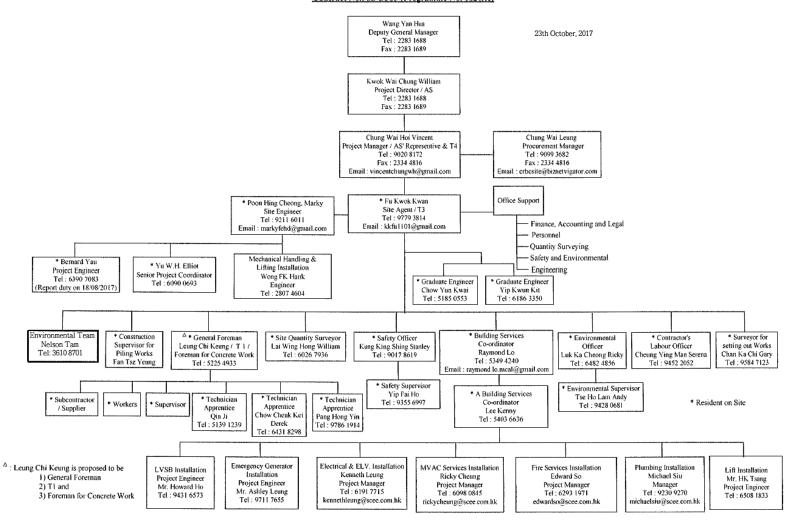

#### Table 1 Contact Details of Key Personnel

| Role                                 | Department / Company                             | Names             | Contact Number |
|--------------------------------------|--------------------------------------------------|-------------------|----------------|
| Project Proponent                    | Food and Environmental<br>Hygiene Department     | Ms. Lorraine Lo   | 3141 1227      |
| Works Agent                          | Architectural Services Department                | Mr. Sing-hin Sat  | 2867 3843      |
| Architect's representative           | P&T Architects and Engineers (Architectural)     | Mr. Jim Hung      | 2832 3016      |
| Main Contractor                      | China Road and Bridge Corporation                | Mr. Vincent Chung | 2283 1688      |
| Environmental Team Leader            | Telemax Environmental and Energy Management Ltd. | Ir. Nelson Tam    | 3610 8701      |
| Independent<br>Environmental Checker | Allied Environmental Consultants Ltd.            | Ms. Grace Kwok    | 2815 7028      |