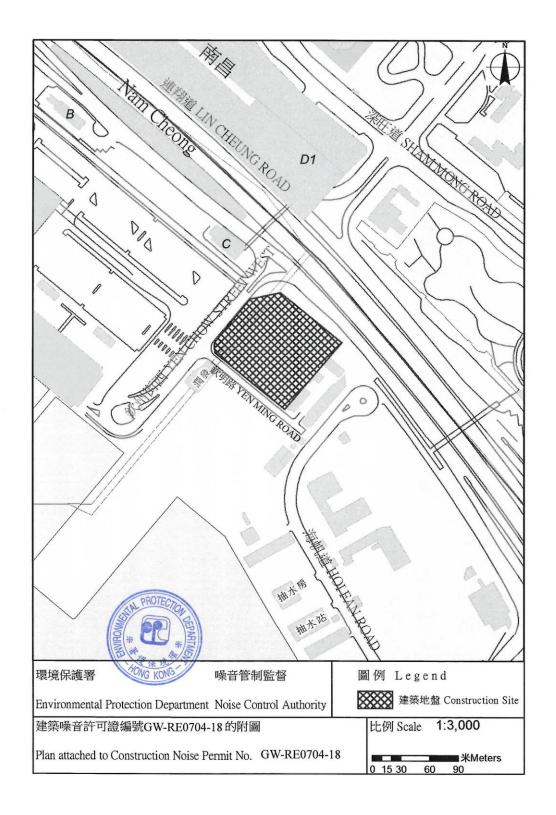

Tel.: (852) 3563 7003 Fax: (852) 3563 7018 www.telemaxeem.com

#### **Monitoring Locations**

6.8 The designated locations for the construction noise monitoring are listed in *Table 9* and shown in *Appendix I*.

Table 9 Representative Noise Sensitive Receivers Identified for Construction

| NSR ID | Location                                           | NSR Type             |
|--------|----------------------------------------------------|----------------------|
| NSR1   | Sir Ellis Kadoorie Secondary School (West Kowloon) | Educational Premises |
| NSR7   | Fu Cheong Estate Fu Yun House                      | Residential Premises |

NSR denotes Noise Sensitive Receivers

Tel.: (852) 3563 7003 Fax: (852) 3563 7018 www.telemaxeem.com