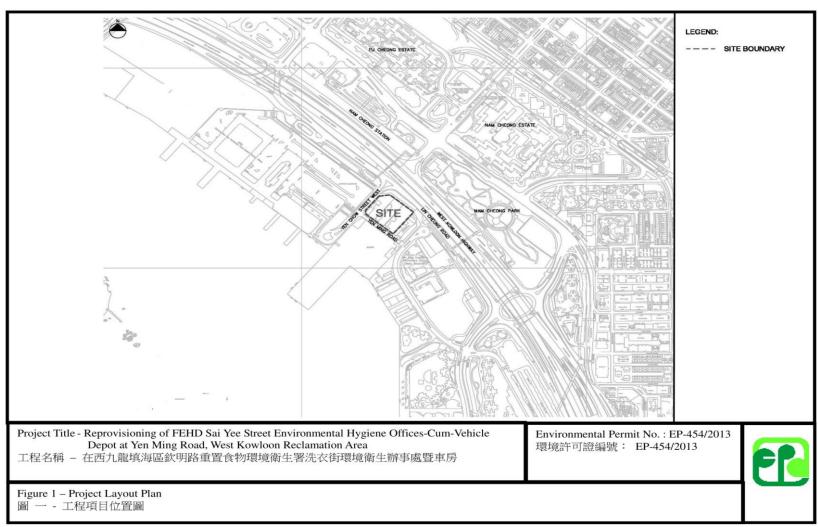

#### **Background**

- 2.1 The project proponent is the reprovisioning of FEHD Sai Yee Street Environmental Hygiene Offices-cum-vehicle Depot, Yen Ming Road, West Kowloon Reclamation Area (FEHD) and the Works Agent is the Architectural Services Department (ArchSD).
- 2.2 The proposed office-cum-vehicle depot building will be a five-story building comprising various facilities for vehicle washing and repair operation, parking of vehicles as well as offices. It will occupy a site area of about 8,278 m<sup>2</sup>.
- 2.3 The FEHD Sai Yee Street Environmental Hygiene Offices-cum-vehicle Depot is categorized as a designated project under the Environmental Impact Assessment Ordinance (EIAO) and therefore a detailed Environmental Impact Assessment (EIA-216/2013) has been conducted in year 2013 and an Environmental Permit number EP-454/2013 was issued by Environmental Protection Department in November 2013.
- 2.4 The subject site is located at Yen Ming Road, West Kowloon Reclamation Area given in *Appendix H*. The subject site is bounded to the north by Nam Cheong Station, to the east by CLP Tak Kok Tsui Substation, to the south by Yuen Fat Building, and to the west by Cheung Sha Wan Wholesales Fish and Food Markets. Sir Ellis Kadoorie Secondary School (West Kowloon) and Fu Cheong Estate Fu Yun House, being the nearest educational and residential establishment, are located at around 100m and 270m from the site boundary respectively.
- 2.5 Key personnel and contact particulars are summarized in *Table 1*.