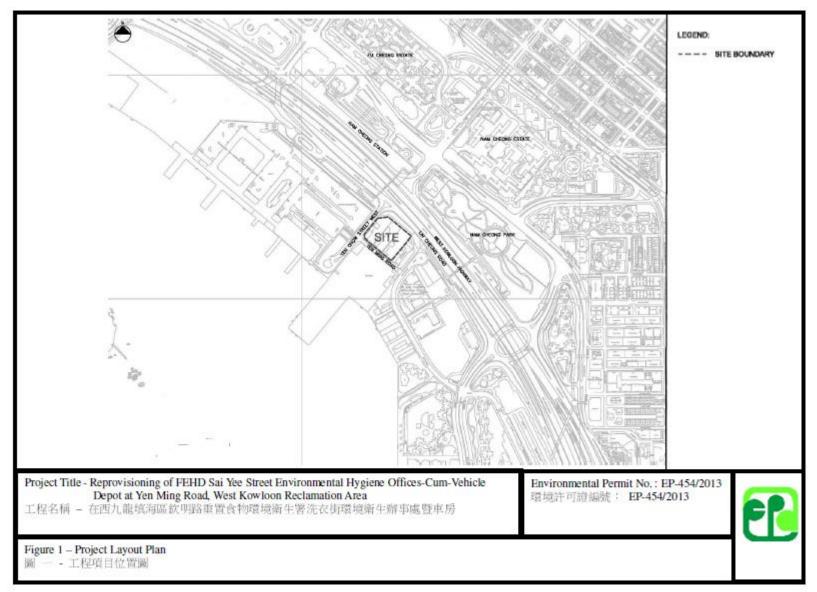

Tel.: (852) 3563 7003 Fax: (852) 3563 7018 www.telemaxeem.com

#### **Background**

- 2.1 The project proponent is the reprovisioning of FEHD Sai Yee Street Environmental Hygiene Offices-cum-vehicle Depot, Yen Ming Road, West Kowloon Reclamation Area (FEHD) and the Works Agent is the Architectural Services Department (ArchSD).
- 2.2 The proposed office-cum-vehicle depot building will be a five-story building comprising various facilities for vehicle washing and repair operation, parking of vehicles as well as offices. It will occupy a site area of about 8,278 m<sup>2</sup>.
- 2.3 The FEHD Sai Yee Street Environmental Hygiene Offices-cum-vehicle Depot is categorized as a designated project under the Environmental Impact Assessment Ordinance (EIAO) and therefore a detailed Environmental Impact Assessment (EIA-216/2013) has been conducted in year 2013 and an Environmental Permit number EP-454/2013 was issued by Environmental Protection Department in November 2013.
- 2.4 The subject site is located at Yen Ming Road, West Kowloon Reclamation Area given in *Appendix H*. The subject site is bounded to the north by Nam Cheong Station, to the east by CLP Tak Kok Tsui Substation, to the south by Yuen Fat Building, and to the west by Cheung Sha Wan Wholesales Fish and Food Markets. Sir Ellis Kadoorie Secondary School (West Kowloon) and Fu Cheong Estate Fu Yun House, being the nearest educational and residential establishment, are located at around 100m and 270m from the site boundary respectively.
- 2.5 Key personnel and contact particulars are summarized in *Table 1*.