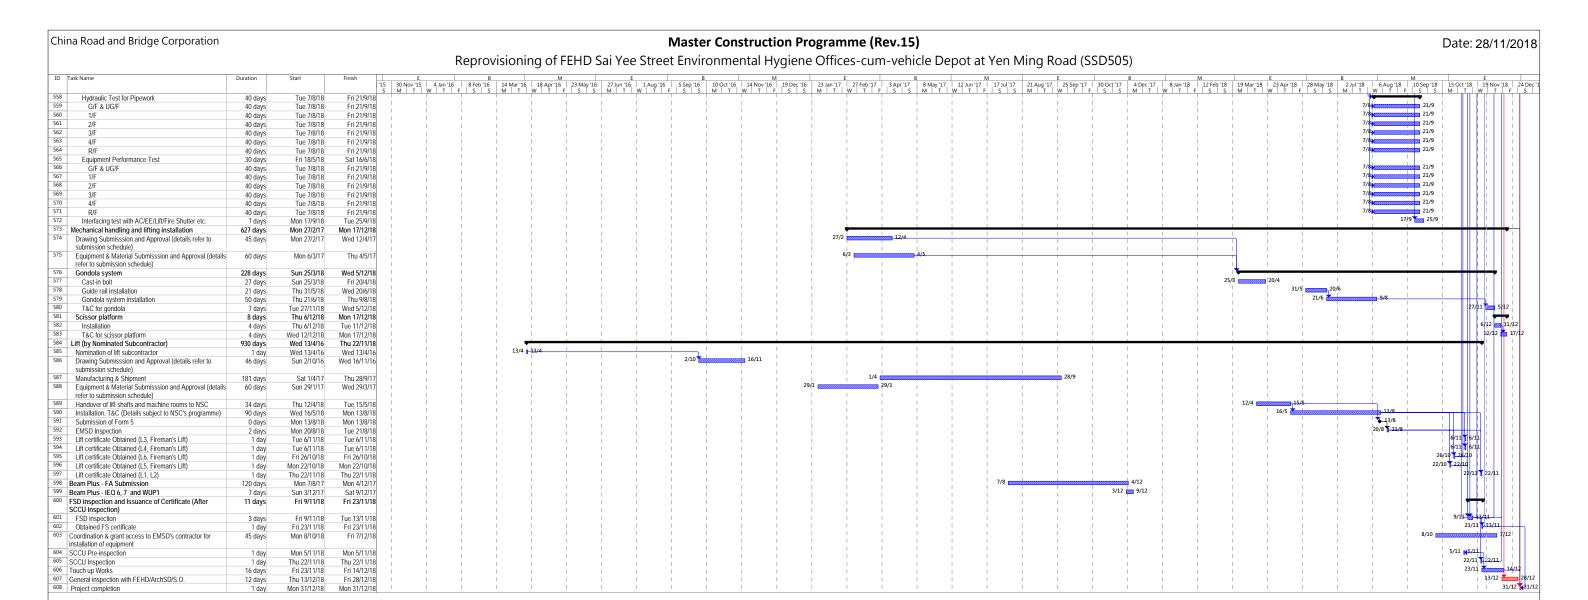

Tel.: (852) 3563 7003 Fax: (852) 3563 7018 www.telemaxeem.com

- 2.6 The construction programme is referred to Appendix A and the management structure is given in Appendix B.
- 2.7 The major works undertaken and/or completed during the reporting month are listed as
  - General housekeeping;
  - Plastering works;
  - Painting works;
  - Backfilling works;
  - Dismantling of formworks and falsework; and
  - Screeding works.

#### **Forecast of Works Programme and Future Key Issues** 9.0

Since the construction works were completed on 22<sup>nd</sup> November 2018, no work 9.1 programme will be provided. However, the environmental site inspection and environmental monitoring will be continued in the coming month. Impact monitoring for noise in accordance with the approved EM&A Manual has commenced since 4<sup>th</sup> March 2016. The tentative monitoring schedule is appended in *Appendix G*. Continuous liaison with EPD will be carried out to seek for their approval for suspending the EM&A. Before formal approval from EPD is received, the EM&A report and monitoring will be continued.