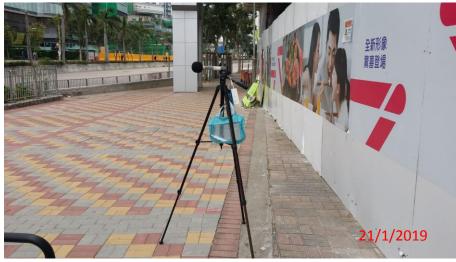

#### **Monitoring Parameter**

- 6.1 Impact noise monitoring was conducted at the designated noise monitoring location between 0700-1900 hours using a sound level meter which complies with the International Electrotechnical Commission Publications 651:1979 (Type 1) and 804:1985 (Type 1).
- Monitoring of  $L_{eq(30min)}$  were carried out at each station at 0700-1900 hours on normal weekdays at a frequency of once a week when construction are underway. The  $L_{eq}$ ,  $L_{10}$  and  $L_{90}$  were recorded at the specified intervals. The meter was mounted on a tripod at a height of 1.2m above ground with the microphone positioned at G/F adjacent the NSRs facing the works area.
- 6.3 Noise measurements were not be made in the presence of fog, rain, and wind with a steady speed exceeding 5m/s or wind with gusts exceeding 10m/s. The wind speed was checked with a portable anemometer capable of measuring the wind speed in m/s. Noise measurements were made when construction activities were underway.

Table 8 Noise Monitoring Equipment

| Item | Equipment                     | Model Number | Serial Number |
|------|-------------------------------|--------------|---------------|
| 1    | Integrating Sound Level Meter | AWA5661      | 304042        |
| 2    | Integrating Sound Level Meter | AWA5661      | 090078        |
| 3    | Calibrator                    | Pulsar 100B  | 039507        |