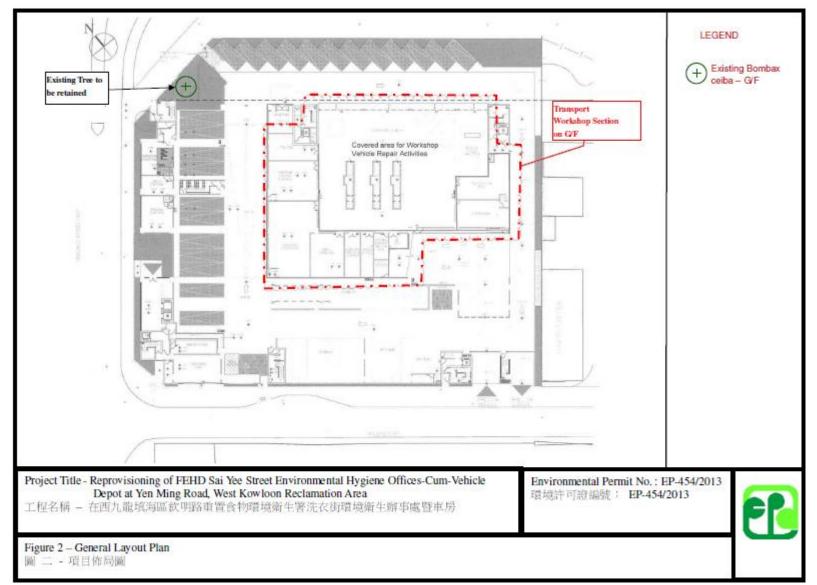

### **Mitigation Measures for Construction Works**

3.2 According to the basic project information, the major construction works undertaken during the reporting month are listed in *Table 4*, showing the interrelationship between construction activities and environmental mitigation measures for the reporting month. In order to indicate the project site, an illustrative drawing is provided in *Appendix I* to demonstrate the location of works, the project area, environmental sensitive receivers and locations of the monitoring and control stations.

#### **Landscape and Visual Impact**

- Retained tree should be properly fenced off and the working area; and
- Mulching shall be provided to the retained tree.
- 11.4 The mitigation measures had been implemented to minimize the environmental impacts due to the construction of FEHD Sai Yee Street Environmental Hygiene Offices-cumvehicle Depot, Yen Ming Road, West Kowloon Reclamation Area. The recommended mitigation measures in the EIA process and the EM&A programme were effective in protecting the environment. As such, the environmental performance during the construction phase was considered acceptable.
- 11.5 Impact noise monitoring was conducted at Sir Ellis Kadoorie Secondary School (NSR1) and the Fu Cheong Estate Fu Yun House (NSR7) on 3<sup>rd</sup>, 9<sup>th</sup>, 15<sup>th</sup>, 21<sup>st</sup> and 26<sup>th</sup> January 2019.
- 11.6 For non-examination session at NSR1, the minimum and maximum noise level measured in a single 30-min period were 62.2 dB(A) Leq(30min) and 65.6 dB(A) Leq(30min) respectively with an average of 64.1 dB(A) Leq(30min). For examination session at NSR1, the minimum and maximum noise level measured in a single 30-min period were 62.1 dB(A) Leq(30min) and 65.0 dB(A) Leq(30min) respectively with an average 63.8 dB(A) Leq(30min). Therefore, the results were not considered as exceedance. (Leq(30min) not greater 70.0 dB(A) and 65.0 dB(A) for non-examination session and examination session respectively).
- 11.7 The minimum and maximum noise levels measured in a single 30-min period at the Fu Cheong Estate Fu Yun House (NSR7) were 68.2 dB(A)  $L_{eq(30min)}$  and 73.9 dB(A)  $L_{eq(30min)}$  respectively with an average of 70.9 dB(A)  $L_{eq(30min)}$ . Therefore, the results were not considered as exceedance. ( $L_{eq(30min)}$  not greater than 75.0 dB(A)).
- 11.8 Backfilling works were undertaken on-site and this was identified as the major influencing factors affecting the monitoring results.
- 11.9 In the reporting period, no environmental complaint and no notification of summons or successful prosecution was received.
- 11.10 Weekly construction phase site inspections and landscape and visual impact inspections were conducted during the reporting month as required. The monitoring results and