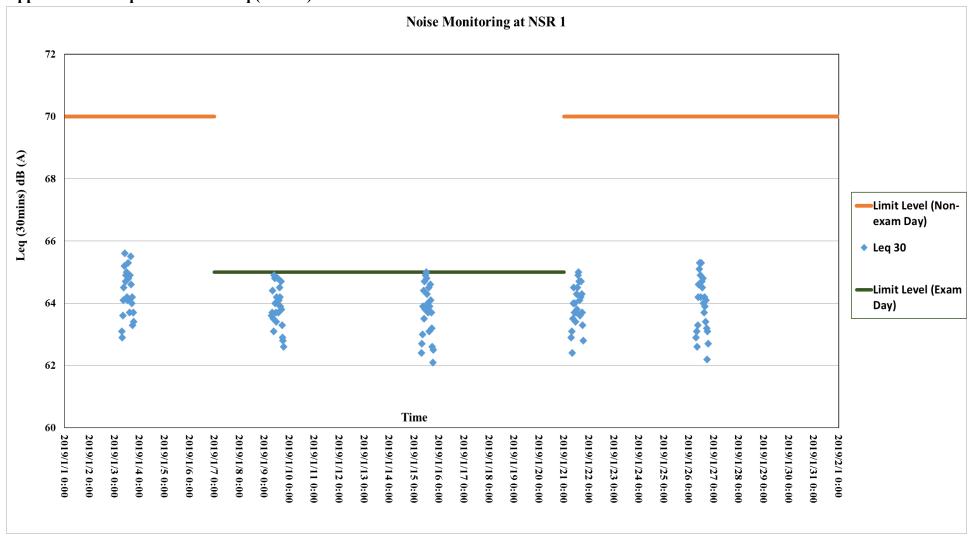

# 7.0 Monitoring Results

- 7.1 Impact noise monitoring was conducted at Sir Ellis Kadoorie Secondary School (NSR1) and Fu Cheong Estate Fu Yun House (NSR7) on 3<sup>rd</sup>, 9<sup>th</sup>, 15<sup>th</sup>, 21<sup>st</sup> and 26<sup>th</sup> January 2019.
- Noise monitoring results in terms of L<sub>eq(30min)</sub>, L<sub>10(30min)</sub> and L<sub>90(30min)</sub> measured at Sir Ellis Kadoorie Secondary School (NSR1) and Fu Cheong Estate Fu Yun House (NSR7) are summarized in *Table 10* and *Table 11* respectively and the corresponding graphical plot and field record sheet are given in **Appendix E**. The field record sheets recorded the measured noise levels according to façade measurements. L<sub>10</sub> and L<sub>90</sub> represent sound levels that are exceeded 10% and 90% of the time respectively. Normally, L<sub>10</sub> measurements can be considered as the average peak levels, whilst L<sub>90</sub> levels can be considered as the average background noise levels. No exceedance was found during the reporting period at both NSR1 & NSR7 according to the monitoring results.

#### Table 10 Noise Monitoring Results at NSR1

| NSR1                          | Sir Ellis Kadoorie Secondary School |           |            |                         |             |                         |       |
|-------------------------------|-------------------------------------|-----------|------------|-------------------------|-------------|-------------------------|-------|
| Date                          | Monitoring                          | Weather   | Wind Speed | L <sub>10(30 min)</sub> | L90(30 min) | L <sub>eq(30 min)</sub> | Limit |
|                               | Time Period                         | Condition | (m/s)      |                         |             |                         | Level |
| 3/1/2019                      | 07:00-19:00                         | Sunny     | <5         | 66.5                    | 59.6        | 64.4                    | 70.0  |
| 9/1/2019                      | 07:00-19:00                         | Sunny     | <5         | 65.9                    | 58.4        | 63.9                    | 65.0  |
| 15/1/2019                     | 07:00-19:00                         | Sunny     | <5         | 65.8                    | 59.1        | 63.8                    | 65.0  |
| 21/1/2019                     | 07:00-19:00                         | Fine      | <5         | 65.9                    | 59.2        | 63.9                    | 65.0  |
| 26/1/2019                     | 07:00-19:00                         | Fine      | <5         | 66.1                    | 59.3        | 64.0                    | 70.0  |
| Average Leq(30 min)           |                                     |           |            | 64.1                    |             |                         | 70.0  |
| Average Leq (30 min) for Exam |                                     |           |            | 63.8                    |             |                         | 65.0  |

#### Remarks:

Unit in dB(A)

Non-Exam – Session that there was non-examination session at NSR1; Limit level = 70.0 dB(A)

Exam – Session that there was examination session at NSR1; Limit level = 65.0 dB(A)

Date with both examination session and noise monitoring in the reporting period:

 $9^{th}$ ,  $15^{th}$  and  $21^{st}$  January 2019

Compliance achieved in the reporting period

Tel.: (852) 3563 7003 Fax: (852) 3563 7018 www.telemaxeem.com

Tel.: (852) 3563 7003 Fax: (852) 3563 7018 www.telemaxeem.com