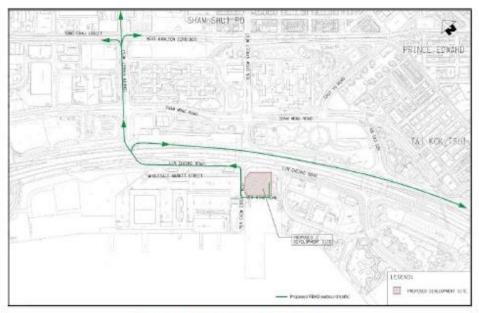

#### **Background**

- 2.1 The project proponent is the reprovisioning of FEHD Sai Yee Street Environmental Hygiene Offices-cum-vehicle Depot, Yen Ming Road, West Kowloon Reclamation Area (FEHD) and the Works Agent is the Architectural Services Department (ArchSD).
- 2.2 The proposed office-cum-vehicle depot building will be a five-story building comprising various facilities for vehicle washing and repair operation, parking of vehicles as well as offices. It will occupy a site area of about 8,278 m<sup>2</sup>.
- 2.3 The FEHD Sai Yee Street Environmental Hygiene Offices-cum-vehicle Depot is categorized as a designated project under the Environmental Impact Assessment Ordinance (EIAO) and therefore a detailed Environmental Impact Assessment (EIA-216/2013) has been conducted in year 2013 and an Environmental Permit number EP-454/2013 was issued by Environmental Protection Department in November 2013.
- 2.4 The subject site is located at Yen Ming Road, West Kowloon Reclamation Area given in *Appendix H*. The subject site is bounded to the north by Nam Cheong Station, to the east by CLP Tak Kok Tsui Substation, to the south by Yuen Fat Building, and to the west by Cheung Sha Wan Wholesales Fish and Food Markets. Sir Ellis Kadoorie Secondary School (West Kowloon) and Fu Cheong Estate Fu Yun House, being the nearest educational and residential establishment, are located at around 100m and 270m from the site boundary respectively.
- 2.5 Key personnel and contact particulars are summarized in *Table 1*.

### **Mitigation Measures for Construction Works**

3.2 According to the basic project information, the major construction works undertaken during the reporting month are listed in *Table 4*, showing the interrelationship between construction activities and environmental mitigation measures for the reporting month. In order to indicate the project site, an illustrative drawing is provided in *Appendix I* to demonstrate the location of works, the project area, environmental sensitive receivers and locations of the monitoring and control stations.