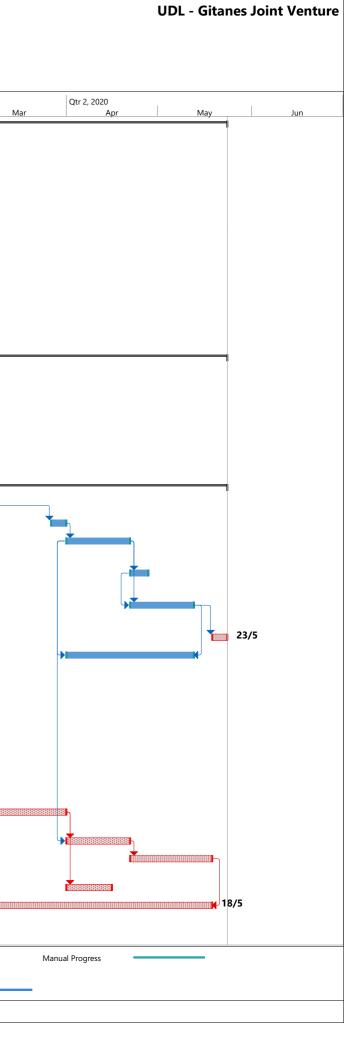

## Tender for Contract No. 18/8005 The Hong Kong Electric Co., Ltd. Lamma Power Station Navigation Channel Improvement 2019 (Master Programme - EPD Submission)

| D 1                                                                                                                     | ask Name                                                                                                                                      |                                          | Duration     | Start              | Finish             |      | Aug            | Sep                                     | Qtr 4, | 2019<br>Oct     |       | Nov      |             | Dec | Qtr 1, 2020<br>Jan |            | Feb      |    |
|-------------------------------------------------------------------------------------------------------------------------|-----------------------------------------------------------------------------------------------------------------------------------------------|------------------------------------------|--------------|--------------------|--------------------|------|----------------|-----------------------------------------|--------|-----------------|-------|----------|-------------|-----|--------------------|------------|----------|----|
| 1                                                                                                                       | CONTRACT DURATION                                                                                                                             |                                          | 283 days     | Thu 15/8/19        | Sat 23/5/20        |      | l              |                                         |        |                 |       |          |             |     |                    |            |          |    |
| 2                                                                                                                       | Contract Commencement                                                                                                                         |                                          | 0 days       | Thu 15/8/19        | Thu 15/8/19        |      | • 15/8         |                                         |        |                 |       |          |             |     |                    |            |          |    |
| 3                                                                                                                       | Pre-requisition preparation to                                                                                                                | dredging works                           | 106 days     | Thu 15/8/19        | Thu 28/11/19       |      | -              |                                         |        |                 |       |          | I           |     |                    |            |          |    |
| 4                                                                                                                       | Application of Marine Dumpi<br>Issuance                                                                                                       | ng Permit from EPD and                   | 42 days      | Thu 15/8/19        | Wed 25/9/19        | 15/8 | 8              |                                         |        |                 |       | ]        |             |     |                    |            |          |    |
| 5                                                                                                                       | FEMU installation to TSHD<br>permit                                                                                                           | and Add TSHD to dumping                  | 93 days      | Thu 15/8/19        | Fri 15/11/19       | 15/8 | 8              |                                         |        |                 |       |          |             |     |                    |            |          |    |
| 6                                                                                                                       | Application of Contruction N<br>Issuance                                                                                                      | oise Permit from EPD and                 | 37 days      | Thu 15/8/19        | Fri 20/9/19        | 15/8 |                | ŀ                                       |        |                 |       |          |             |     |                    |            |          |    |
| 7                                                                                                                       | Application of Marine Depart<br>Department and Issuance                                                                                       | ment Notice from Marine                  | 92 days      | Thu 15/8/19        | Thu 14/11/19       | 15/8 | 8              |                                         |        |                 |       | B        |             |     |                    |            |          |    |
| 8                                                                                                                       | Issuance & confirmation of conditions letter                                                                                                  |                                          | 7 days       | Fri 15/11/19       | Thu 21/11/19       |      |                |                                         |        |                 |       |          |             |     |                    |            |          |    |
| 9                                                                                                                       |                                                                                                                                               |                                          | 7 days       | Fri 22/11/19       | Thu 28/11/19       |      |                |                                         |        |                 |       |          | H           |     |                    |            |          |    |
| 10                                                                                                                      |                                                                                                                                               |                                          |              |                    |                    |      |                |                                         |        |                 |       |          |             |     |                    |            |          |    |
| 11                                                                                                                      | Dredging works carried out<br>localized area adjacent to ex                                                                                   |                                          |              | <u>Thu 15/8/19</u> | <u>Sat 23/5/20</u> |      | 1              |                                         |        |                 |       |          |             |     |                    |            |          |    |
| 12                                                                                                                      | Application of local operating license of TSHD<br>including supplementary and amended submission<br>deal with comments from HKMD and Issuance |                                          | ,            | Thu 15/8/19        | Wed<br>13/11/19    | 15/8 | 8              |                                         |        |                 |       | 9-       |             |     |                    |            |          |    |
| 13                                                                                                                      | Application of working per<br>crews on board of TSHD a                                                                                        | rmit / visa for officers and nd Issuance | 91 days      |                    | Wed<br>13/11/19    | 15/8 | 8              |                                         |        |                 |       | ₽        |             |     |                    |            |          |    |
| 14                                                                                                                      |                                                                                                                                               |                                          |              |                    |                    |      |                |                                         |        |                 |       |          |             |     |                    |            |          |    |
| 15                                                                                                                      | Physical Site Works                                                                                                                           |                                          | 189 days     | Sun 17/11/19       | Sat 23/5/20        |      |                |                                         |        |                 |       | <b></b>  |             |     |                    |            |          |    |
| 16                                                                                                                      | Pre-works initial hydrogra                                                                                                                    | phic Survey                              | 5 days       | Sun 17/11/19       | Thu 21/11/19       |      |                |                                         |        |                 |       | <b>.</b> |             |     |                    |            |          |    |
| 17                                                                                                                      | Mobilization for Grab D                                                                                                                       | redger                                   | 5 days       | Fri 27/3/20        | Tue 31/3/20        |      |                |                                         |        |                 |       |          |             |     |                    |            |          |    |
| 18                                                                                                                      | Dredging in berthing bo<br>designated level by Gra                                                                                            |                                          | 21 days      | Wed 1/4/20         | Tue 21/4/20        |      |                |                                         |        |                 |       |          |             |     |                    |            |          |    |
| 19                                                                                                                      | Interim survey of coal jetty berthing box by<br>independent survey company appointed by UGJV                                                  |                                          | 6 days       | Wed 22/4/20        | Mon 27/4/20        |      |                |                                         |        |                 |       |          |             |     |                    |            |          |    |
| 20                                                                                                                      | Trimming of remaining<br>Grab Dredger as necess                                                                                               |                                          | 21 days      | Wed 22/4/20        | Tue 12/5/20        |      |                |                                         |        |                 |       |          |             |     |                    |            |          |    |
| 21                                                                                                                      | 1 Demobilization for Grab Dredger                                                                                                             |                                          | 5 days       | Tue 19/5/20        | Sat 23/5/20        |      |                |                                         |        |                 |       |          |             |     |                    |            |          |    |
| 22                                                                                                                      | Disposal of marine sedi<br>barges to designated du<br>exhausted Mud Pit CMF<br>Marine Sediment Dispo<br>Chau                                  | imping area within the                   | 42 days      | Wed 1/4/20         | Tue 12/5/20        | pro  | oject is       | ruction wor<br>planned to<br>cember 201 | comme  |                 |       |          |             |     |                    |            |          |    |
| 23                                                                                                                      |                                                                                                                                               |                                          |              |                    |                    |      |                |                                         | 0.     |                 |       |          |             |     |                    |            |          |    |
| 24                                                                                                                      | 24 Mobilization for TSHD                                                                                                                      |                                          | 18 days      | Fri 22/11/19       |                    |      |                |                                         |        |                 |       | 888888   |             |     |                    |            |          |    |
| 25                                                                                                                      | 25 Dredging of seabed (location Zone 3 & Zone 4) to the<br>designated level & profile by TSHD & Trimming by Grab<br>Dredger                   |                                          | 39 days      | Tue 10/12/19       | Fri 17/1/20        |      |                |                                         |        |                 |       |          |             |     |                    |            |          |    |
| 26                                                                                                                      | 6 Dredging of seabed (location Zone 1 & Zone 2) to the<br>designated level & profile by TSHD                                                  |                                          | 74 days      | Sat 18/1/20        | Tue 31/3/20        |      |                |                                         |        |                 |       |          |             |     | 8                  |            |          |    |
| 27                                                                                                                      | 7 Survey & review related to trimming                                                                                                         |                                          | 21 days      | Wed 1/4/20         | Tue 21/4/20        |      |                |                                         |        |                 |       |          |             |     |                    |            |          |    |
| 28                                                                                                                      | 8 Trimming of remaining localized high spots by Grab<br>Dredger as necessary                                                                  |                                          | 27 days      | Wed 22/4/20        | Mon 18/5/20        |      |                |                                         |        |                 |       |          |             |     |                    |            |          |    |
| 29                                                                                                                      | 29 Demobilization for TSHD                                                                                                                    |                                          | 15 days      | Wed 1/4/20         | Wed 15/4/20        |      |                |                                         |        |                 |       |          |             |     |                    |            |          |    |
| 30 Disposal of marine sediment to designated<br>dumping area at South of Cheung Chau Open Sea<br>Sediment Disposal Area |                                                                                                                                               | 161 days                                 | Tue 10/12/19 | Mon 18/5/20        |                    |      |                |                                         |        |                 |       |          |             |     |                    |            |          |    |
|                                                                                                                         | aster Programme Task                                                                                                                          |                                          | Sun          | nmary              |                    |      | nactive Milest | one 🔷                                   | Du     | iration-only    |       |          | Start-only  |     | C                  | External M | ilestone | \$ |
| HKE M                                                                                                                   |                                                                                                                                               |                                          |              |                    |                    |      |                |                                         |        |                 |       |          |             |     |                    |            |          |    |
| (Rev. T                                                                                                                 | 5                                                                                                                                             |                                          |              | ject Summary       |                    |      | nactive Summ   | ary                                     | Ma     | anual Summary R | ollup |          | Finish-only |     | Э                  | Deadline   |          | +  |