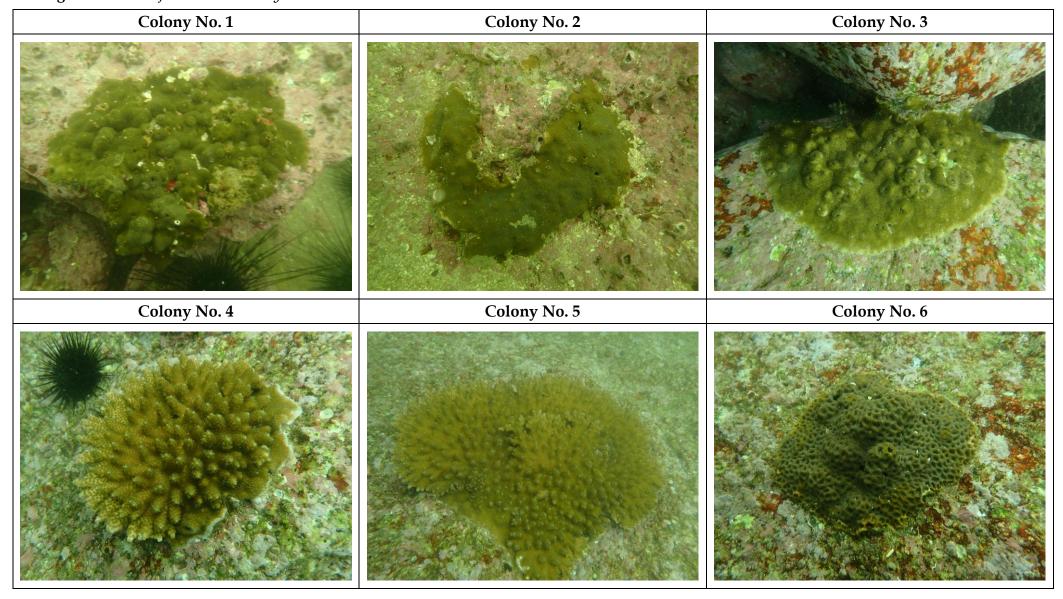

Annex A5 Photographic Records of Identified Hard Coral Colonies at Control Station (Zone C -Po Toi) for Coral Colony Monitoring during the Post Project Coral Survey

Annex A6 Photographic Records of Identified Octocoral/Black Coral Colonies at Control Station (Zone C -Po Toi) for Coral Colony Monitoring during the Post Project Coral Survey