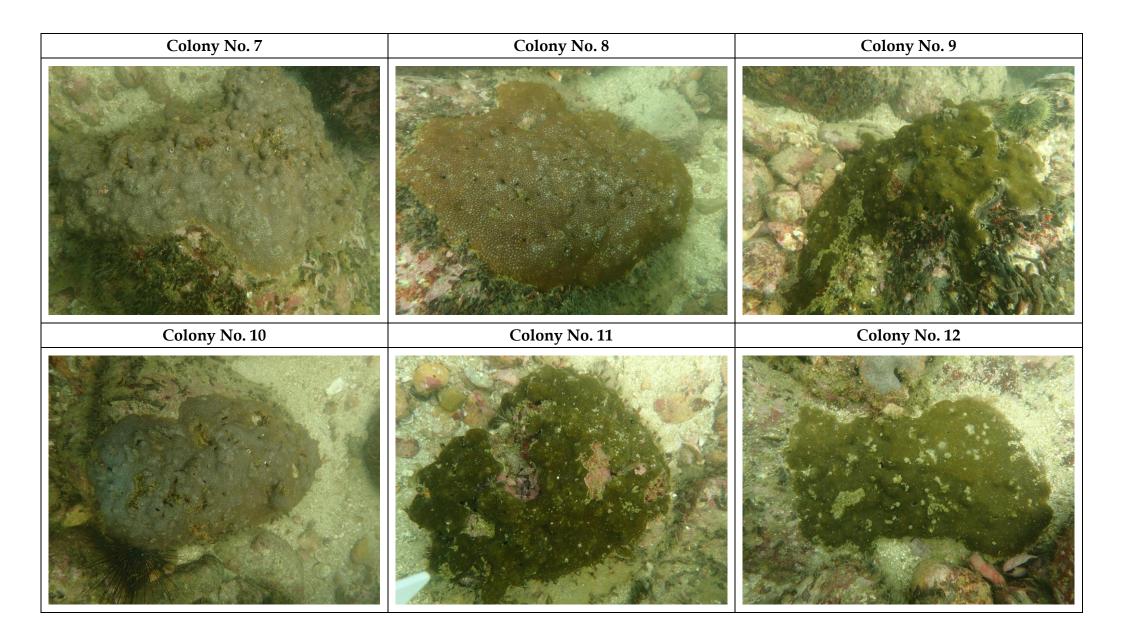

Annex A1 Photographic Records of Identified Hard Coral Colonies at Monitoring Station (Zone A – Round Island) for Coral Colony Monitoring during the Post Project Coral Survey

Annex A2 Photographic Records of Identified Octocoral/ Black Coral Colonies at Monitoring Station (Zone A – Round Island) for Coral Colony Post Project Coral Survey