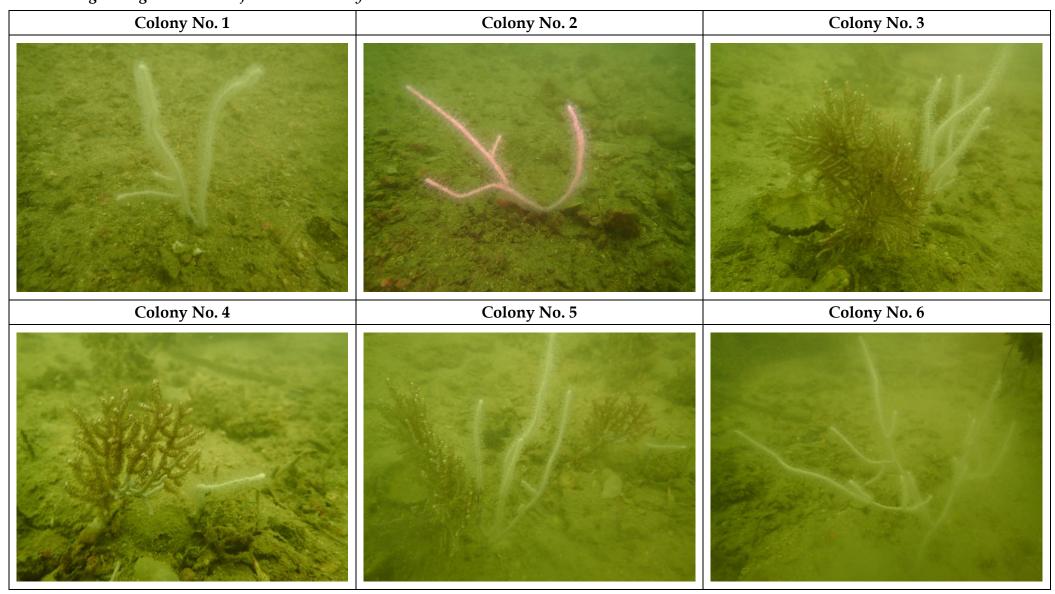

Annex A1 Photographic Records of Identified Hard Coral Colonies at Monitoring Station (Zone A – Round Island) for Coral Colony Monitoring during the Post Project Coral Survey

Annex A2 Photographic Records of Identified Octocoral/ Black Coral Colonies at Monitoring Station (Zone A – Round Island) for Coral Colony Post Project Coral Survey