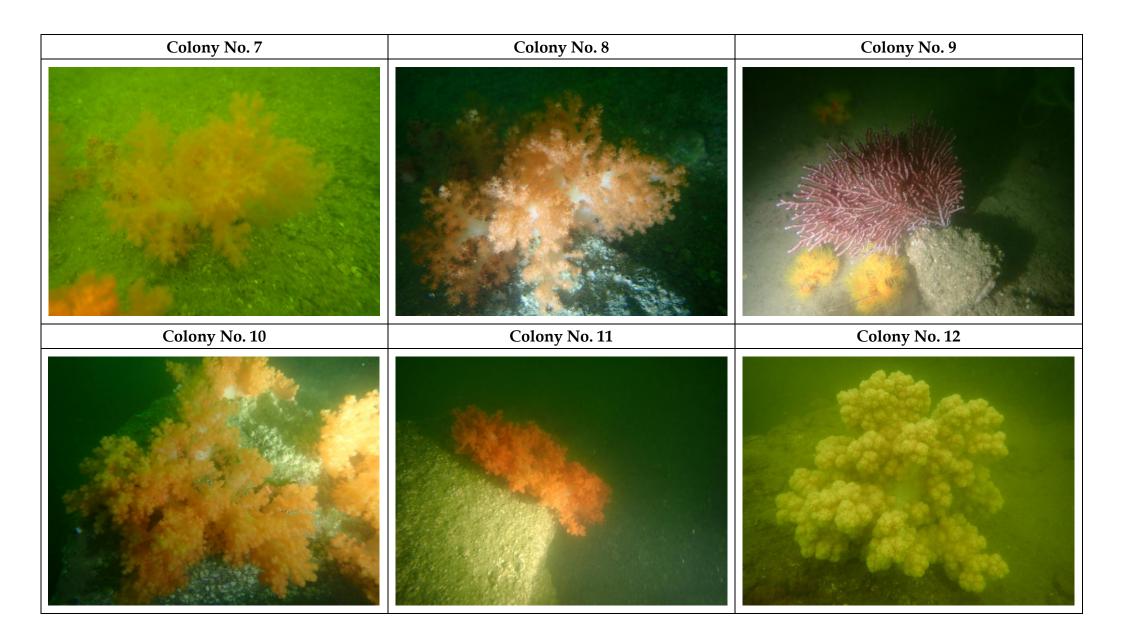

Annex A1 Photographic Records of Identified Hard Coral Colonies at Monitoring Station (Zone A – Round Island) for Coral Colony Monitoring during the Post Project Coral Survey

Annex A2 Photographic Records of Identified Octocoral/ Black Coral Colonies at Monitoring Station (Zone A – Round Island) for Coral Colony Post Project Coral Survey