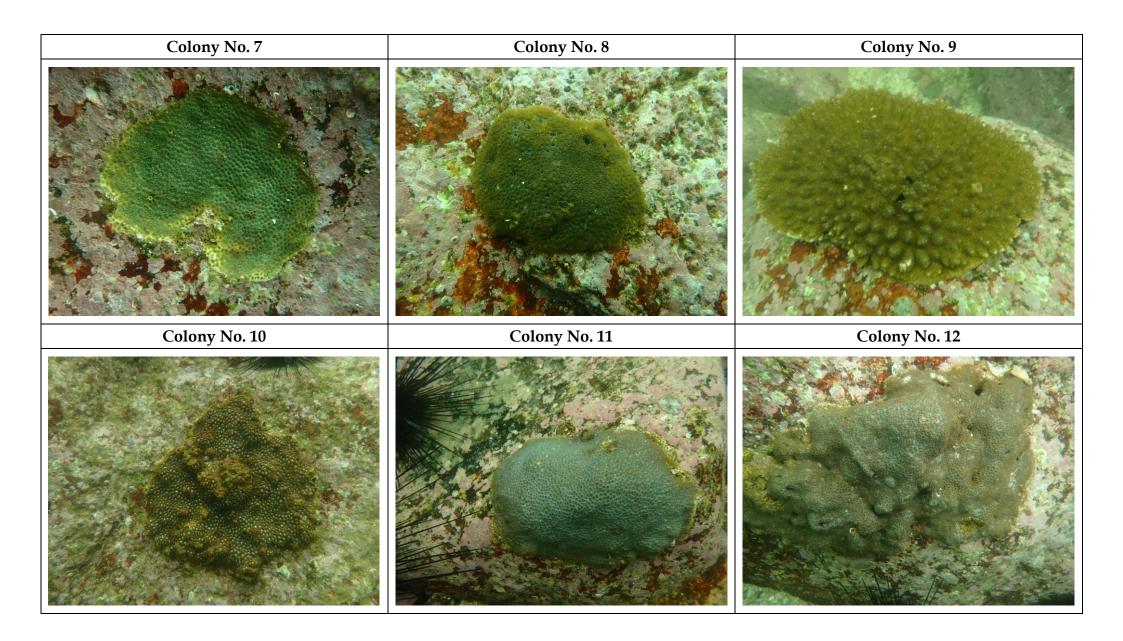

Annex A5 Photographic Records of Identified Hard Coral Colonies at Control Station (Zone C -Po Toi) for Coral Colony Monitoring during the Post Project Coral Survey

Annex A6 Photographic Records of Identified Octocoral/Black Coral Colonies at Control Station (Zone C -Po Toi) for Coral Colony Monitoring during the Post Project Coral Survey