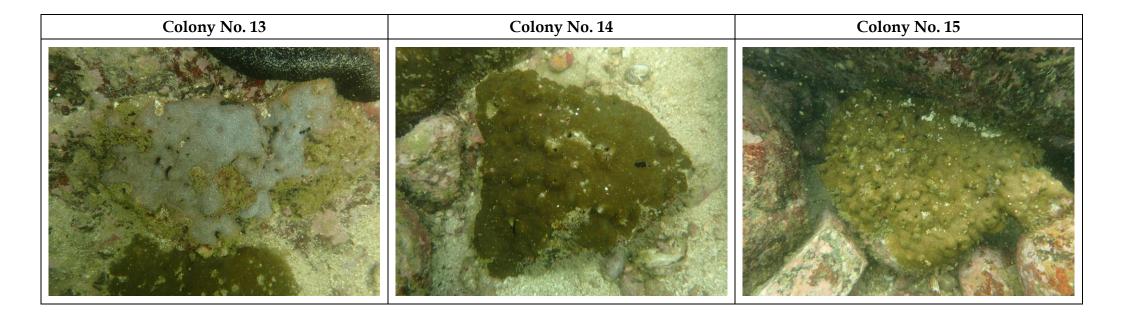

Annex A1 Photographic Records of Identified Hard Coral Colonies at Monitoring Station (Zone A – Round Island) for Coral Colony Monitoring during the Post Project Coral Survey

Annex A2 Photographic Records of Identified Octocoral/ Black Coral Colonies at Monitoring Station (Zone A – Round Island) for Coral Colony Post Project Coral Survey