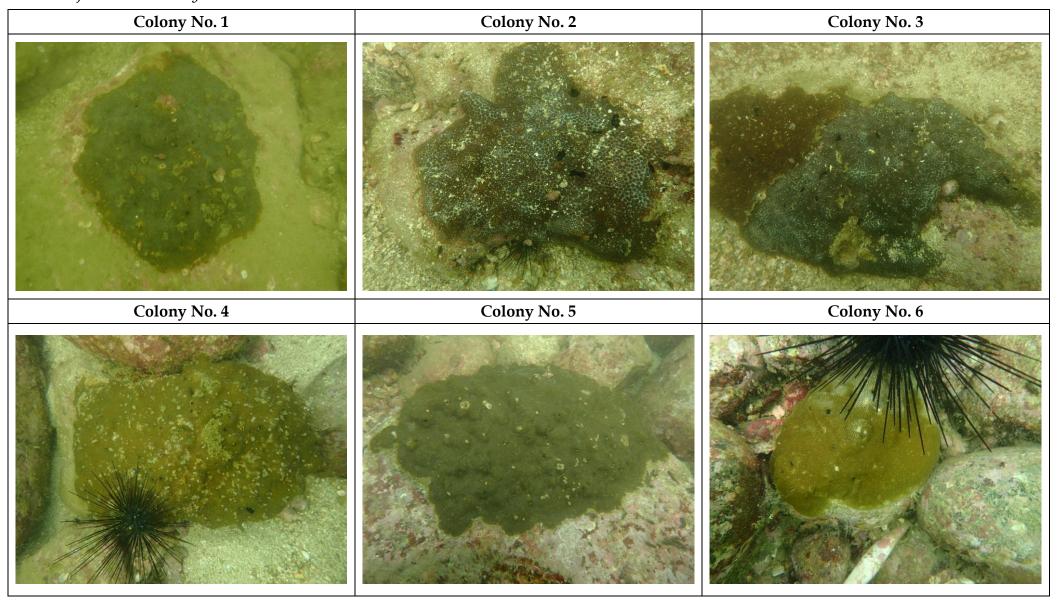

Annex A1 Photographic Records of Identified Hard Coral Colonies at Monitoring Station (Zone A – Round Island) for Coral Colony Monitoring during the Post Project Coral Survey

Annex A2 Photographic Records of Identified Octocoral/ Black Coral Colonies at Monitoring Station (Zone A – Round Island) for Coral Colony Post Project Coral Survey