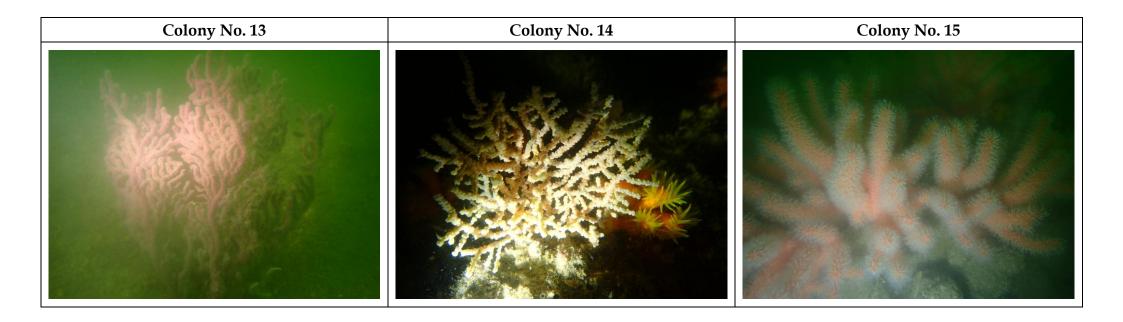

Annex A3 Photographic Records of Identified Hard Coral Colonies at Monitoring Station (Zone B – Sung Kong) for Coral Colony Monitoring during the Post Project Coral Survey

Annex A4 Photographic Records of Identified Octocoral/Black Coral Colonies at Monitoring Station (Zone B – Sung Kong) for Coral Colony Monitoring during the Post Project Coral Survey