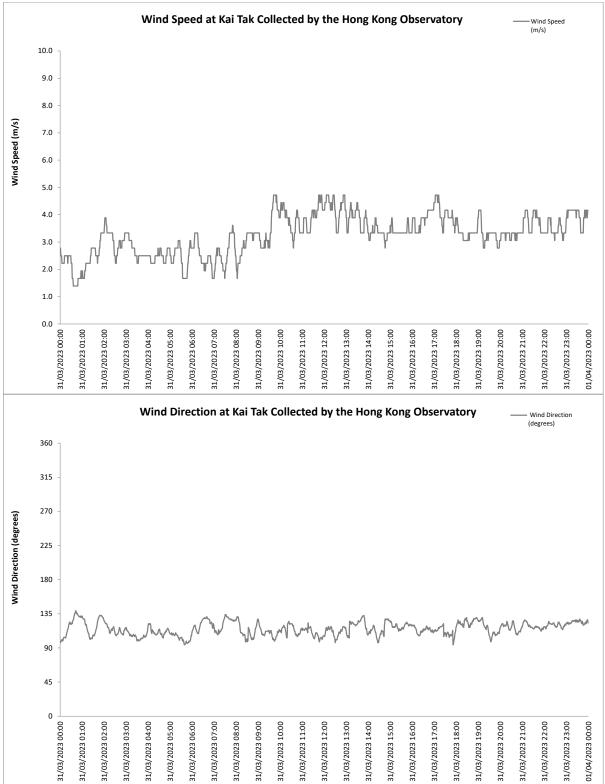

### 2.5 Wind Data

Wind data at Kai Tak automatic weather station collected from the Hong Kong Observatory (HKO) were used for the air quality monitoring for recording wind speed and wind direction. It is considered that the wind data obtained at the existing Kai Tak wind station are representative of the Project area and could be used for undertaking the construction phase baseline and impact air quality monitoring programme for the Project.

The detail of the wind data is shown in **<u>Appendix F**.</u>