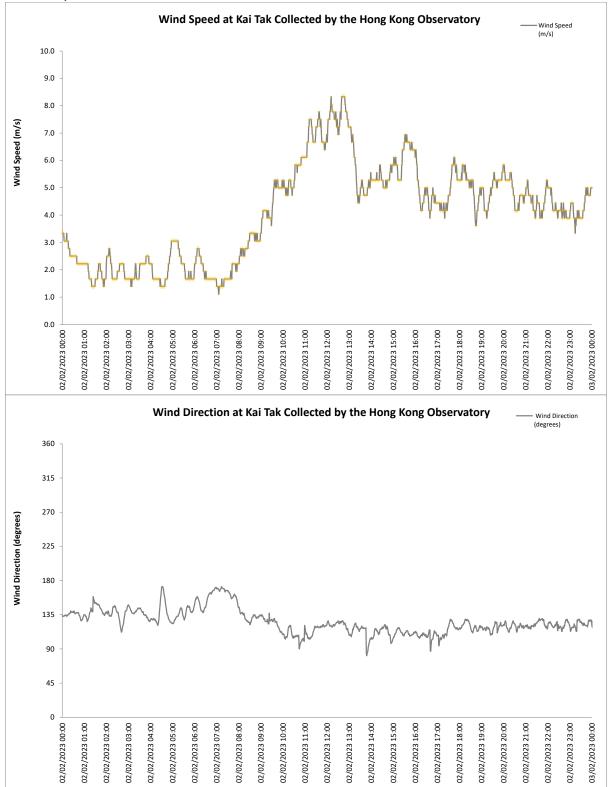

### 2.5 Wind Data

Wind data at Kai Tak automatic weather station collected from the Hong Kong Observatory (HKO) were used for the air quality monitoring for recording wind speed and wind direction. It is considered that the wind data obtained at the existing Kai Tak wind station are representative of the Project area and could be used for undertaking the construction phase baseline and impact air quality monitoring programme for the Project.

The detail of the wind data is shown in **<u>Appendix F**.</u>