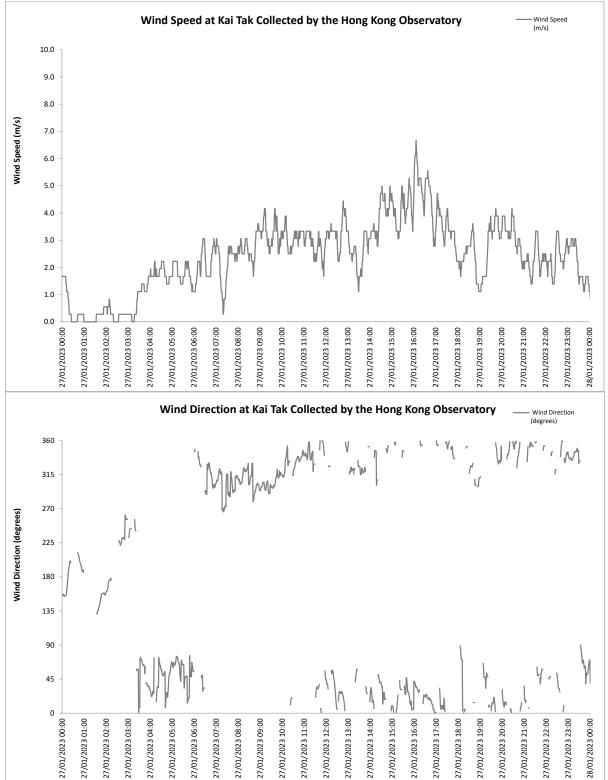

### 2.5 Wind Data

Wind data at Kai Tak automatic weather station collected from the Hong Kong Observatory (HKO) were used for the air quality monitoring for recording wind speed and wind direction. It is considered that the wind data obtained at the existing Kai Tak wind station are representative of the Project area and could be used for undertaking the construction phase baseline and impact air quality monitoring programme for the Project.

The detail of the wind data is shown in **<u>Appendix F**.</u>