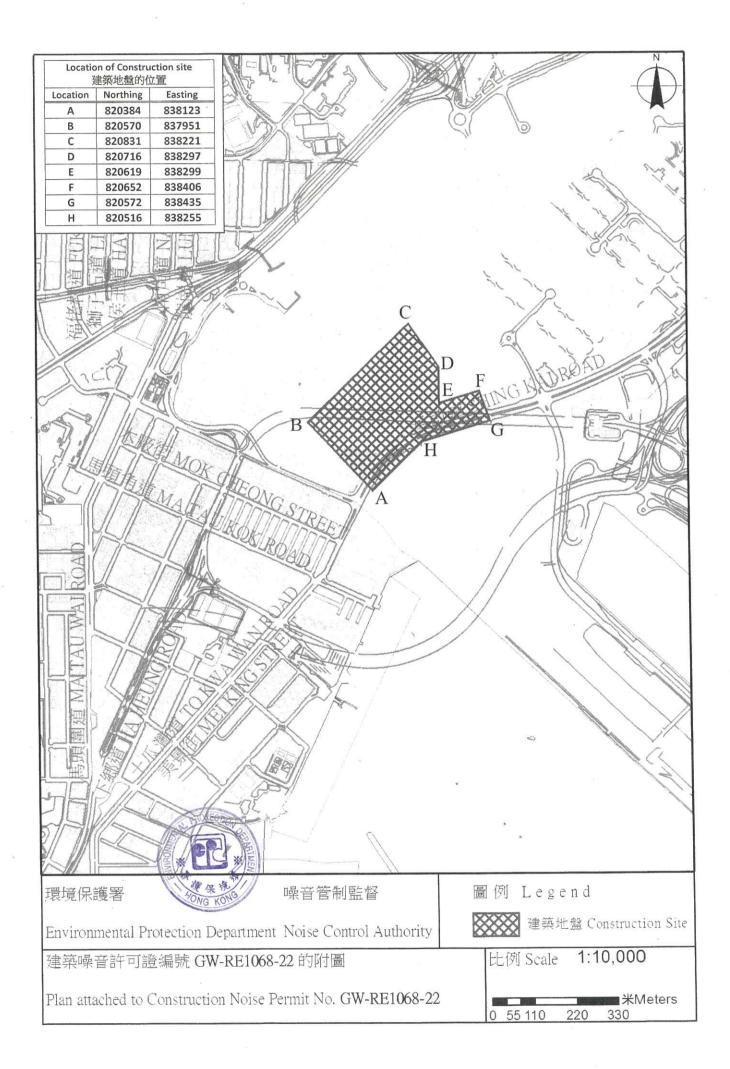

### **Figures**

Figure 2.1: Location of Air Quality Monitoring Stations

Figure 2.2: Location of Noise Monitoring Stations

**Table 2.3** describes the impact air quality monitoring stations and <u>Figure 2.1</u> shows their locations.

**Table 2.8** describes the details of the monitoring stations and <u>Figure 2.2</u> shows the locations of noise monitoring stations.

| Monitoring Station | Location Description                              | Status                   |
|--------------------|---------------------------------------------------|--------------------------|
| NMS1               | Hong Kong Society for the Blind                   | Existing Noise Sensitive |
|                    | Workshop, Roof Floor                              | Receiver                 |
| NMS2               | Sky Tower, Podium of Tower 7                      | Existing Noise Sensitive |
|                    |                                                   | Receiver                 |
| NMS4               | Retail Building in front of The                   | Existing Noise Sensitive |
|                    | Henley, Rooftop                                   | Receiver                 |
| NMS1A              | Sung Wong Toi Road Public                         | Planned Noise Sensitive  |
|                    | Housing Site                                      | Receiver                 |
| NMS2A              | Sung Wong Toi Road CDA Site                       | Planned Noise Sensitive  |
|                    | (mixed use)                                       | Receiver                 |
| NMS3               | Kai Tak Area 2B Site 4 (2B4)<br>(residential use) | Planned Noise Sensitive  |
|                    |                                                   | Receiver                 |
| NMS5               | Kai Tak Area 1L Site 3 (1L3)                      | Planned Noise Sensitive  |
|                    | (residential use)                                 | Receiver                 |