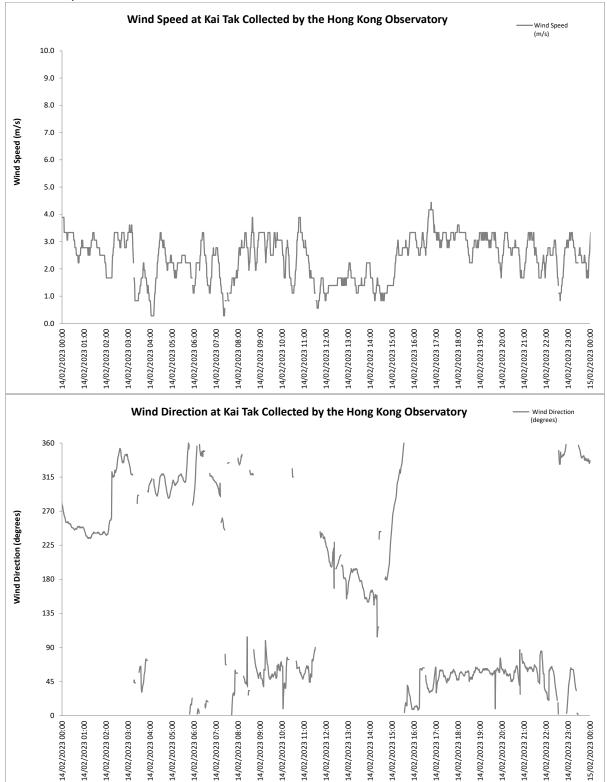

### 2.5 Wind Data

Wind data at Kai Tak automatic weather station collected from the Hong Kong Observatory (HKO) were used for the air quality monitoring for recording wind speed and wind direction. It is considered that the wind data obtained at the existing Kai Tak wind station are representative of the Project area and could be used for undertaking the construction phase baseline and impact air quality monitoring programme for the Project.

The detail of the wind data is shown in **<u>Appendix F**.</u>