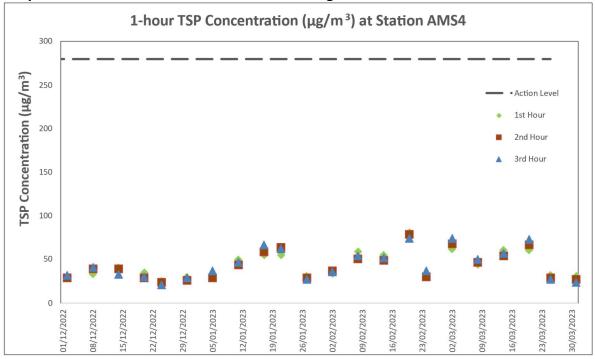

### 3.3 Monitoring Results

The monitoring results for 1-hour TSP at AMS1-T, AMS2, and AMS4 are summarized in **Table 3.3**. Detailed impact air quality monitoring results are presented in <u>Appendix E</u>. The calibration certificate for the dust meter used during monitoring is shown in <u>Appendix K</u>.

| Monitoring<br>Station | <mark>Average</mark> ,<br>μg/m³ | Min, μg/m³ | Max, µg/m³ | Action<br>Level, μg/m³ | Limit Level,<br>µg/m³ |
|-----------------------|---------------------------------|------------|------------|------------------------|-----------------------|
| AMS1-T                | 57                              | 27         | 100        | 283                    | 500                   |
| AMS2                  | 49                              | 21         | 91         | 280                    | 500                   |
| AMS4                  | 49                              | 24         | 81         | 287                    | 500                   |

### Table 3.3: Summary of 1-hour TSP Monitoring Results during the Reporting Period

There was no Action and Limit Level exceedance of 1-hr TSP level recorded at station AMS1-T, AMS2 and AMS4 by the ET during the reporting period.