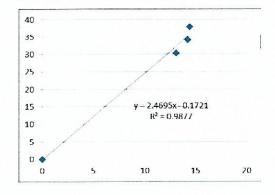

### 3.3 Monitoring Results

The monitoring results for 1-hour TSP at AMS1-T, AMS2, and AMS4 are summarized in **Table 3.3**. Detailed impact air quality monitoring results are presented in <u>Appendix E</u>. The calibration certificate for the dust meter used during monitoring is shown in <u>Appendix K</u>.

| Monitoring<br>Station | <mark>Average</mark> ,<br>μg/m³ | Min, μg/m³ | Max, µg/m³ | Action<br>Level, μg/m³ | Limit Level,<br>µg/m³ |
|-----------------------|---------------------------------|------------|------------|------------------------|-----------------------|
| AMS1-T                | 57                              | 27         | 100        | 283                    | 500                   |
| AMS2                  | 49                              | 21         | 91         | 280                    | 500                   |
| AMS4                  | 49                              | 24         | 81         | 287                    | 500                   |

### Table 3.3: Summary of 1-hour TSP Monitoring Results during the Reporting Period

There was no Action and Limit Level exceedance of 1-hr TSP level recorded at station AMS1-T, AMS2 and AMS4 by the ET during the reporting period.