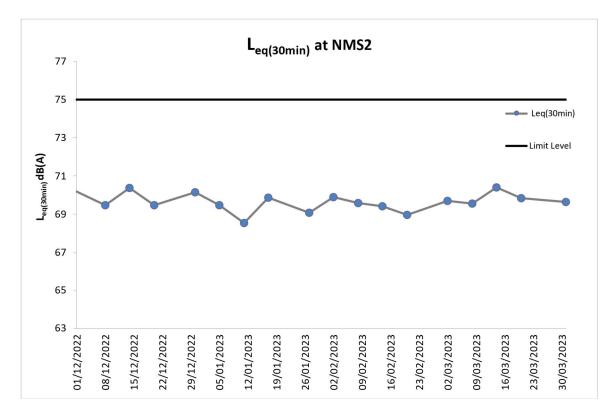

### 3.3 Monitoring Results

The monitoring results for 1-hour TSP at AMS1-T, AMS2, and AMS4 are summarized in **Table 3.3**. Detailed impact air quality monitoring results are presented in <u>Appendix E</u>. The calibration certificate for the dust meter used during monitoring is shown in <u>Appendix K</u>.

| Monitoring<br>Station | <mark>Average</mark> ,<br>μg/m³ | Min, μg/m³ | Max, µg/m³ | Action<br>Level, μg/m³ | Limit Level,<br>µg/m³ |
|-----------------------|---------------------------------|------------|------------|------------------------|-----------------------|
| AMS1-T                | 57                              | 27         | 100        | 283                    | 500                   |
| AMS2                  | 49                              | 21         | 91         | 280                    | 500                   |
| AMS4                  | 49                              | 24         | 81         | 287                    | 500                   |

### Table 3.3: Summary of 1-hour TSP Monitoring Results during the Reporting Period

There was no Action and Limit Level exceedance of 1-hr TSP level recorded at station AMS1-T, AMS2 and AMS4 by the ET during the reporting period.