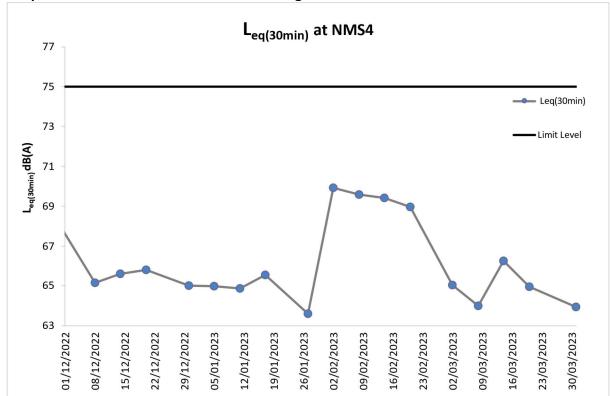

### 3.3 Monitoring Results

The monitoring results for 1-hour TSP at AMS1-T, AMS2, and AMS4 are summarized in **Table 3.3**. Detailed impact air quality monitoring results are presented in <u>Appendix E</u>. The calibration certificate for the dust meter used during monitoring is shown in <u>Appendix K</u>.

| Monitoring<br>Station | <mark>Average</mark> ,<br>μg/m³ | Min, μg/m³ | Max, µg/m³ | Action<br>Level, μg/m³ | Limit Level,<br>µg/m³ |
|-----------------------|---------------------------------|------------|------------|------------------------|-----------------------|
| AMS1-T                | 57                              | 27         | 100        | 283                    | 500                   |
| AMS2                  | 49                              | 21         | 91         | 280                    | 500                   |
| AMS4                  | 49                              | 24         | 81         | 287                    | 500                   |

### Table 3.3: Summary of 1-hour TSP Monitoring Results during the Reporting Period

There was no Action and Limit Level exceedance of 1-hr TSP level recorded at station AMS1-T, AMS2 and AMS4 by the ET during the reporting period.