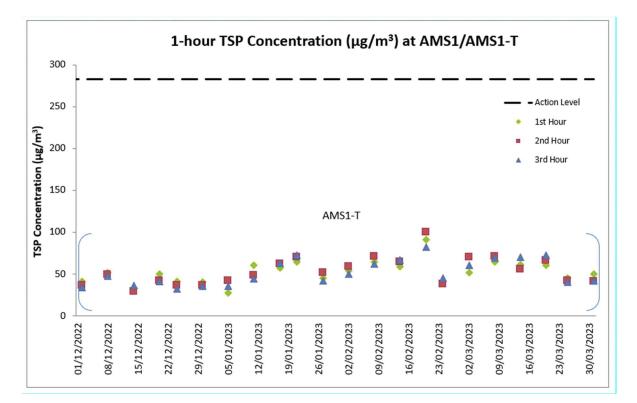

### 3.3 Monitoring Results

The monitoring results for 1-hour TSP at AMS1-T, AMS2, and AMS4 are summarized in **Table 3.3**. Detailed impact air quality monitoring results are presented in <u>Appendix E</u>. The calibration certificate for the dust meter used during monitoring is shown in <u>Appendix K</u>.

| Monitoring<br>Station | <mark>Average</mark> ,<br>μg/m³ | Min, μg/m³ | Max, µg/m³ | Action<br>Level, μg/m³ | Limit Level,<br>µg/m³ |
|-----------------------|---------------------------------|------------|------------|------------------------|-----------------------|
| AMS1-T                | 57                              | 27         | 100        | 283                    | 500                   |
| AMS2                  | 49                              | 21         | 91         | 280                    | 500                   |
| AMS4                  | 49                              | 24         | 81         | 287                    | 500                   |

### Table 3.3: Summary of 1-hour TSP Monitoring Results during the Reporting Period

There was no Action and Limit Level exceedance of 1-hr TSP level recorded at station AMS1-T, AMS2 and AMS4 by the ET during the reporting period.