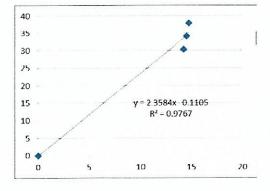

The monitoring results for construction noise are summarized in **Table 3.4**. Detailed impact noise monitoring results and relevant graphical plots are presented in <u>Appendix E</u>. The calibration certificate for the noise meter used during monitoring is shown in <u>Appendix K</u>.

# Table 3.4: Summary of Construction Noise Monitoring Results during the ReportingPeriod

|                       | I       | leasured Noise Le | vel L <sub>eq (30 mins)</sub> , dB(A | 4)          |  |
|-----------------------|---------|-------------------|--------------------------------------|-------------|--|
| Monitoring<br>Station | Average | Min               | Мах                                  | Limit Level |  |
| NMS1-T                | 71      | 70                | 73                                   | 75          |  |
| NMS2                  | 70      | 69                | 70                                   | 75          |  |
| NMS4                  | 66      | 64                | 72                                   | 75          |  |

No noise exceedances were recorded at stations NMS1-T, NMS2 and NMS4 by the ET during the reporting period.