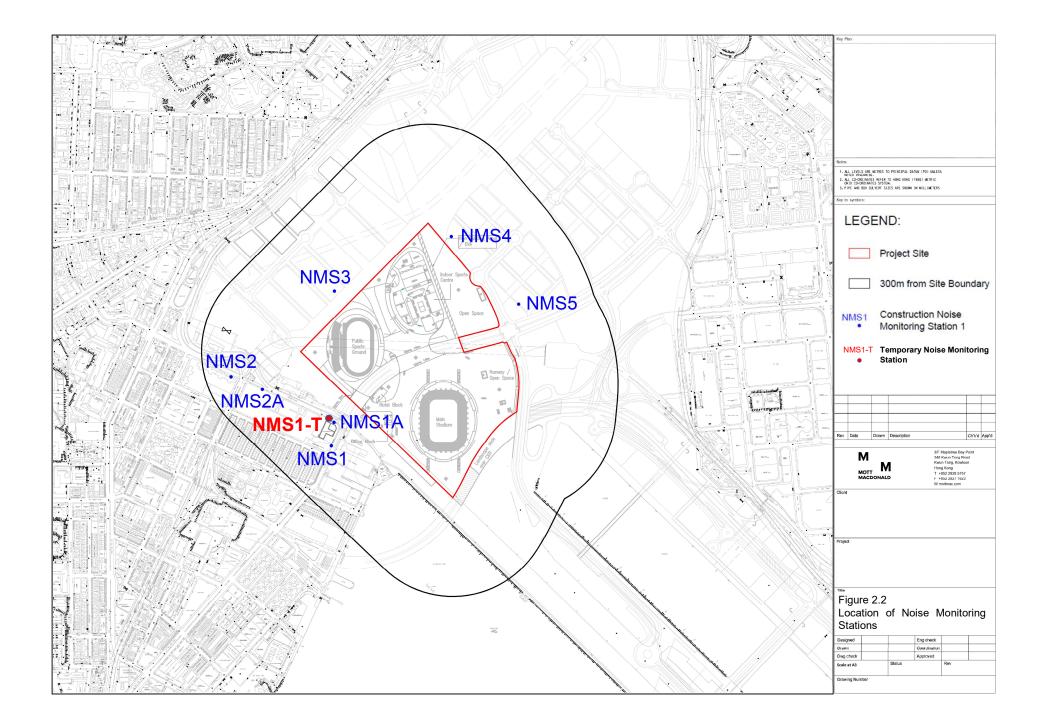

**Table 2.8** describes the details of the monitoring stations and <u>Figure 2.2</u> shows the locations of noise monitoring stations.

| Monitoring Station | Location Description                              | Status                   |
|--------------------|---------------------------------------------------|--------------------------|
| NMS1               | Hong Kong Society for the Blind                   | Existing Noise Sensitive |
|                    | Workshop, Roof Floor                              | Receiver                 |
| NMS2               | Sky Tower, Podium of Tower 7                      | Existing Noise Sensitive |
|                    |                                                   | Receiver                 |
| NMS4               | Retail Building in front of The                   | Existing Noise Sensitive |
|                    | Henley, Rooftop                                   | Receiver                 |
| NMS1A              | Sung Wong Toi Road Public                         | Planned Noise Sensitive  |
|                    | Housing Site                                      | Receiver                 |
| NMS2A              | Sung Wong Toi Road CDA Site                       | Planned Noise Sensitive  |
|                    | (mixed use)                                       | Receiver                 |
| NMS3               | Kai Tak Area 2B Site 4 (2B4)<br>(residential use) | Planned Noise Sensitive  |
|                    |                                                   | Receiver                 |
| NMS5               | Kai Tak Area 1L Site 3 (1L3)                      | Planned Noise Sensitive  |
|                    | (residential use)                                 | Receiver                 |

Temporary noise monitoring station, NMS1-T, was used to conduct noise monitoring from September 2022. Details of temporary alternative monitoring locations are presented in Temporary Alternative Proposal for Monitoring Station as proposed by ET and agreed by IEC dated 6 January 2021. The details of temporary monitoring station are described in **Table 2.9** and the location of noise monitoring station is shown in **Figure 2.2** 