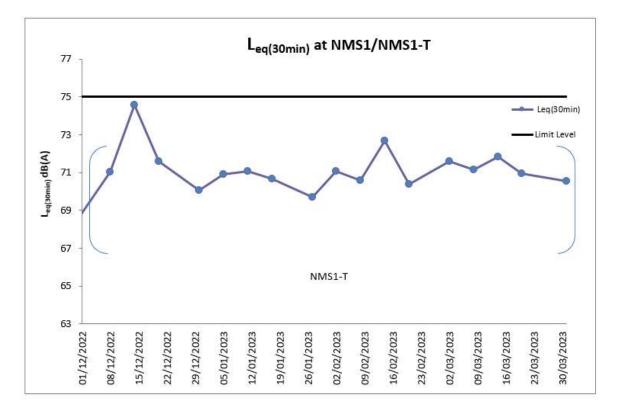

The monitoring results for construction noise are summarized in **Table 3.4**. Detailed impact noise monitoring results and relevant graphical plots are presented in <u>Appendix E</u>. The calibration certificate for the noise meter used during monitoring is shown in <u>Appendix K</u>.

# Table 3.4: Summary of Construction Noise Monitoring Results during the ReportingPeriod

|                       | I       | leasured Noise Le | vel L <sub>eq (30 mins)</sub> , dB(A | 4)          |  |
|-----------------------|---------|-------------------|--------------------------------------|-------------|--|
| Monitoring<br>Station | Average | Min               | Мах                                  | Limit Level |  |
| NMS1-T                | 71      | 70                | 73                                   | 75          |  |
| NMS2                  | 70      | 69                | 70                                   | 75          |  |
| NMS4                  | 66      | 64                | 72                                   | 75          |  |

No noise exceedances were recorded at stations NMS1-T, NMS2 and NMS4 by the ET during the reporting period.