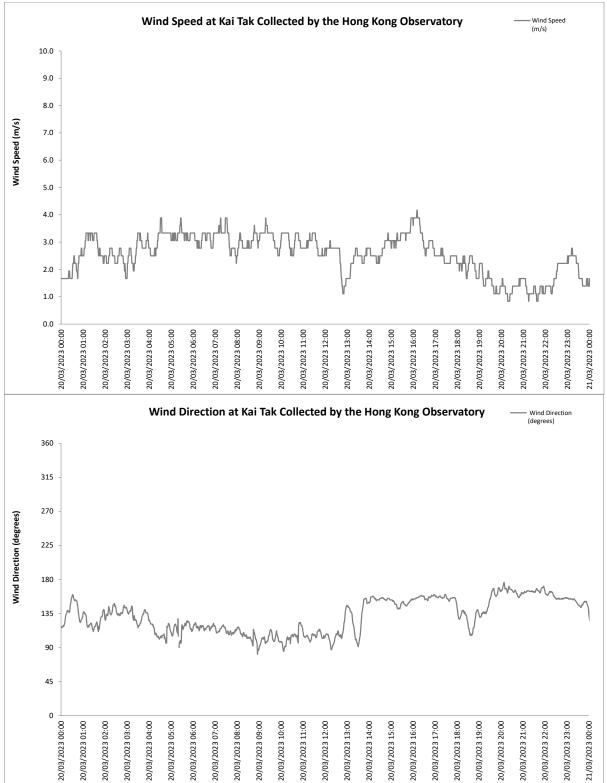

### 2.5 Wind Data

Wind data at Kai Tak automatic weather station collected from the Hong Kong Observatory (HKO) were used for the air quality monitoring for recording wind speed and wind direction. It is considered that the wind data obtained at the existing Kai Tak wind station are representative of the Project area and could be used for undertaking the construction phase baseline and impact air quality monitoring programme for the Project.

The detail of the wind data is shown in **<u>Appendix F**.</u>