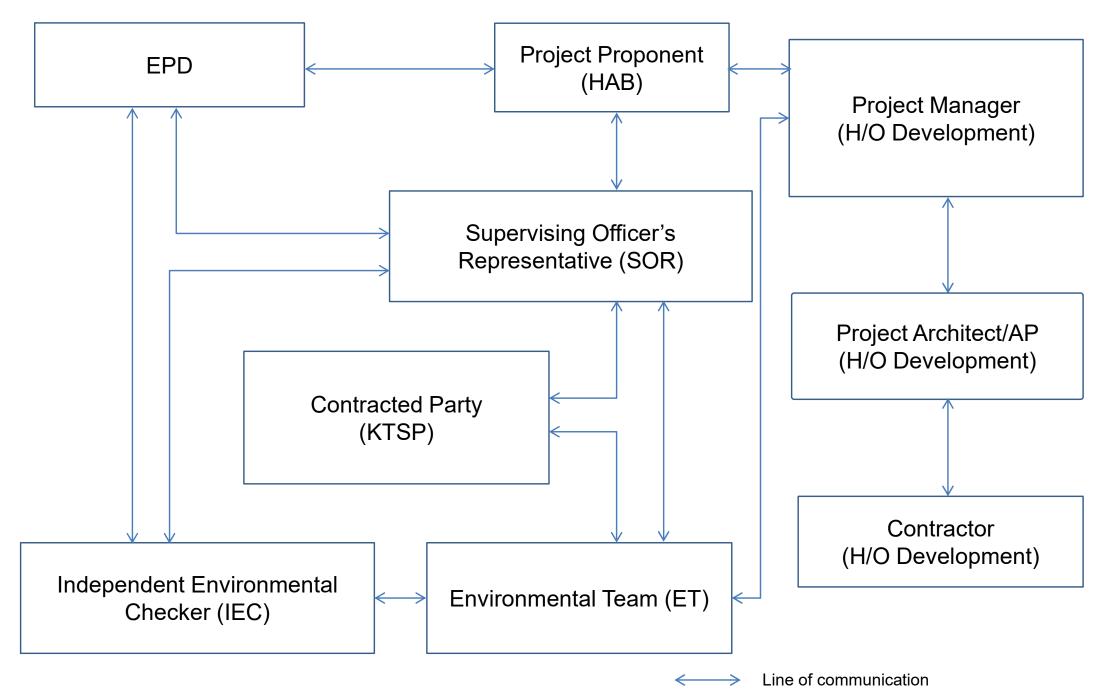

### 1.1 **Project Organisation**

The organisation chart and lines of communication with respect to the on-site environmental management structure of the key personnel are shown in <u>Appendix A</u>. The key personnel contact names and numbers are summarized in **Table 1.1**.