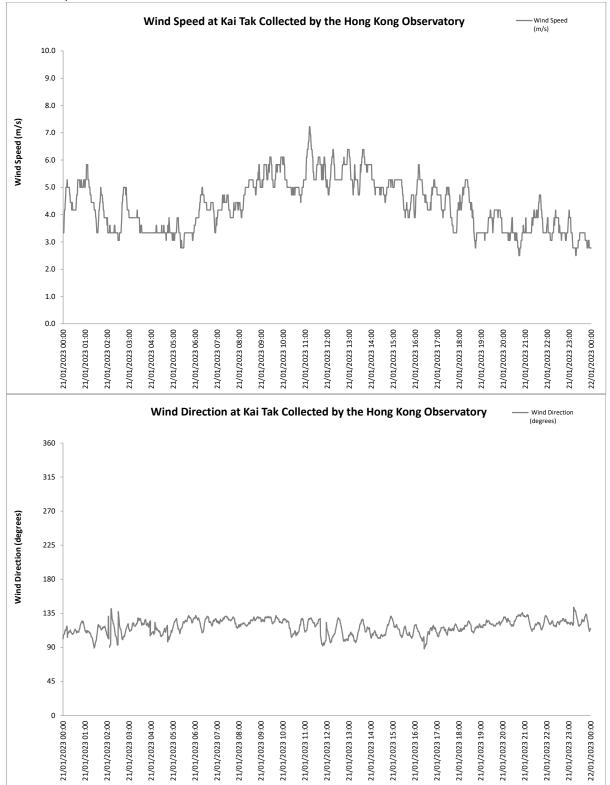

### 2.5 Wind Data

Wind data at Kai Tak automatic weather station collected from the Hong Kong Observatory (HKO) were used for the air quality monitoring for recording wind speed and wind direction. It is considered that the wind data obtained at the existing Kai Tak wind station are representative of the Project area and could be used for undertaking the construction phase baseline and impact air quality monitoring programme for the Project.

The detail of the wind data is shown in **<u>Appendix F**.</u>