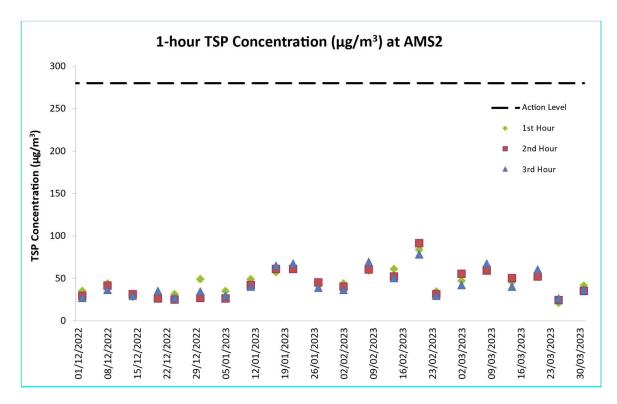

### 3.3 Monitoring Results

The monitoring results for 1-hour TSP at AMS1-T, AMS2, and AMS4 are summarized in **Table 3.3**. Detailed impact air quality monitoring results are presented in <u>Appendix E</u>. The calibration certificate for the dust meter used during monitoring is shown in <u>Appendix K</u>.

| Monitoring<br>Station | <mark>Average</mark> ,<br>μg/m³ | Min, μg/m³ | Max, µg/m³ | Action<br>Level, μg/m³ | Limit Level,<br>µg/m³ |
|-----------------------|---------------------------------|------------|------------|------------------------|-----------------------|
| AMS1-T                | 57                              | 27         | 100        | 283                    | 500                   |
| AMS2                  | 49                              | 21         | 91         | 280                    | 500                   |
| AMS4                  | 49                              | 24         | 81         | 287                    | 500                   |

### Table 3.3: Summary of 1-hour TSP Monitoring Results during the Reporting Period

There was no Action and Limit Level exceedance of 1-hr TSP level recorded at station AMS1-T, AMS2 and AMS4 by the ET during the reporting period.