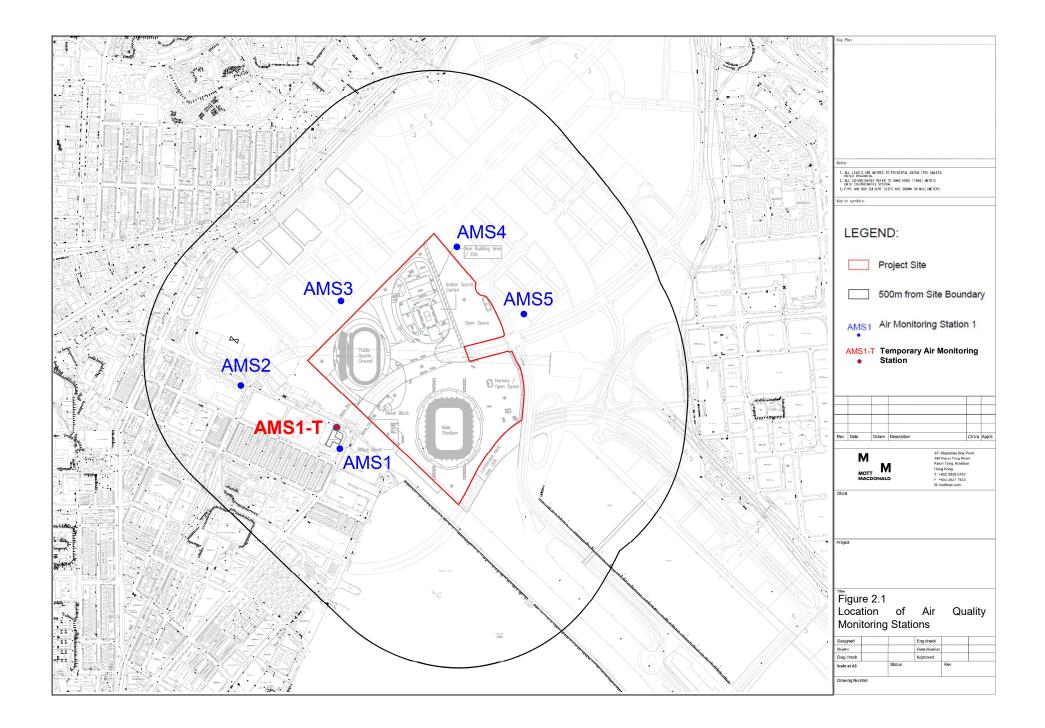

**Table 2.3** describes the impact air quality monitoring stations and <u>Figure 2.1</u> shows their locations.

During the reporting period, monitoring station AMS1 was no longer open for impact monitoring from 1 September 2022, due to relocation of the Hong Kong Society for the Blind Workshop.

Temporary air quality monitoring station, AMS1-T, was used to conduct dust monitoring in September 2022. Details of temporary alternative monitoring locations are presented in Temporary Alternative Proposal for Monitoring Station as proposed by ET and agreed by IEC dated 6 January 2021.

The details of temporary monitoring station are described in **Table 2.4** and the location of temporary monitoring station is shown in **Figure 2.1**.

| Monitoring Station | Location                                                                                                             | Status                          |
|--------------------|----------------------------------------------------------------------------------------------------------------------|---------------------------------|
| AMS1-T             | Agriculture, Fisheries and<br>Conservation Department Kowloon<br>Animal Management Centre, 102<br>Sung Wong Toi Road | Existing Air Sensitive Receiver |