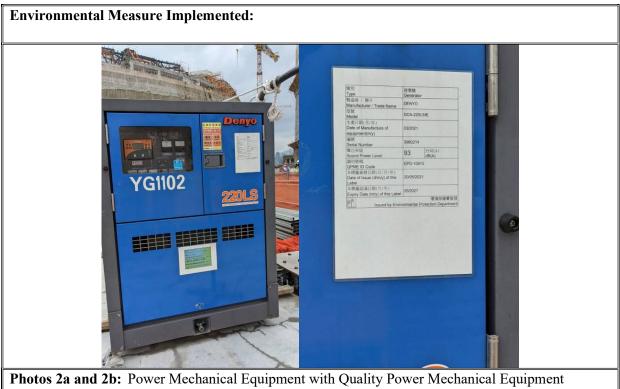

| Date of<br>Notification<br>from EPD | Date of<br>Complaint | Description of<br>Complaint                                                                                                                                                                                                                                                                                                                                                                                                                                                          | Recommendatio<br>ns / Actions                                                                                                                                                                                                                                                                                                                                                                                                                                                                                                   | Close-Out Date /<br>Status |
|-------------------------------------|----------------------|--------------------------------------------------------------------------------------------------------------------------------------------------------------------------------------------------------------------------------------------------------------------------------------------------------------------------------------------------------------------------------------------------------------------------------------------------------------------------------------|---------------------------------------------------------------------------------------------------------------------------------------------------------------------------------------------------------------------------------------------------------------------------------------------------------------------------------------------------------------------------------------------------------------------------------------------------------------------------------------------------------------------------------|----------------------------|
|                                     |                      | noisy work in early<br>hours as far as<br>possible.                                                                                                                                                                                                                                                                                                                                                                                                                                  | Noise Permit had<br>been provided to<br>subcontractor for<br>their observation.<br>5. Implementation<br>of noise mitigation<br>measures<br>recommended in<br>EIA's<br>Environmental<br>Mitigation<br>Implementation<br>Schedule.                                                                                                                                                                                                                                                                                                |                            |
| 29 Mar 2023                         | 23 Mar 2023          | <ul> <li>Complaint of noise from loading/unloading activity (buzzer alert sound) in the construction site of the Sports Park on 9/3/2023 between 00:00-06:00 affecting resident of Grand Waterfront.</li> <li>Please ensure the works fulfill the relevant environmental legislation and conditions stipulated in the valid construction noise permit.</li> <li>Please take necessary measures to minimize the environmental nuisance arising from the construction site.</li> </ul> | 1.PowerMechanicalEquipmentEquipment(QPME)Iabelswerewere used at siteto lower the noisenuisance to thenearby residents.2.Allsubcontractorsare reminded toobserve the latestConstructionNoisePermitRequirement andthelatestConstruction.NoisePermitRequirement andbeen provided tosubcontractors fortheir observation.3.Notice wasprovided to allsubcontractors tofollow the latestConstructionNoisePermitRequirement.4. Implementationofnoisemitigationmeasuresrecommended inEIA'sEnvironmentalMitigationImplementationSchedule. | 31 Mar 2023                |