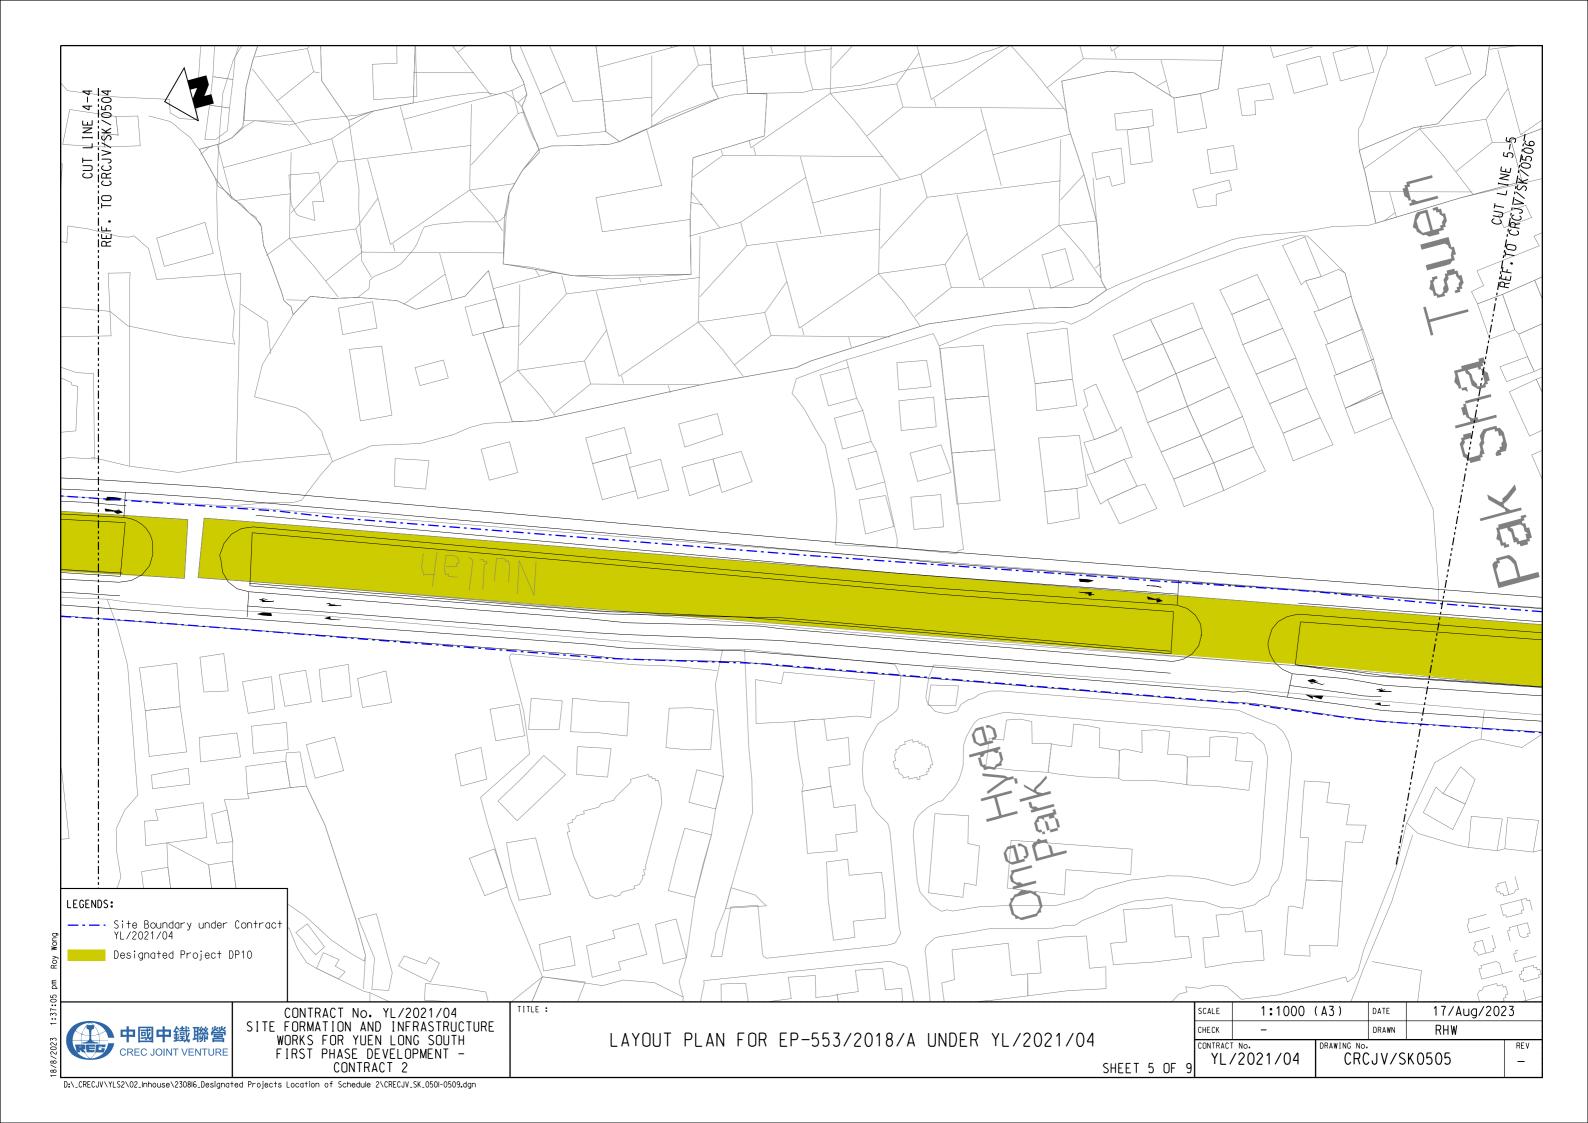

## Response to Comments from EPD

| Item | Commented by | Comment                                                                                        | Response                                     |
|------|--------------|------------------------------------------------------------------------------------------------|----------------------------------------------|
| 1    | EPD          | As spoken, having reviewed the submissions, it seems that the boundaries of the designated     |                                              |
|      |              | projects (DP) under the respective environmental permits (EP) were not clearly shown in the    | designated projects under the EP-549/2018 &  |
|      |              | submission. To avoid confusion, please update the submission such that the works boundaries,   | EP-553/2018/A is clearly shown. Also,        |
|      |              | works areas and locations of key environmental mitigation measures of the DP under the         | locations of key environmental mitigation    |
|      |              | respective EP could be clearly identified. Please also be reminded that the requirements of    | measures including decking, noise mitigation |
|      |              | the Location Plans stipulated in the relevant EP conditions, and the submissions shall be      | measures also included in the plan.          |
|      |              | certified and verified by the ET Leader and IEC of the project prior to the submission to EPD. |                                              |