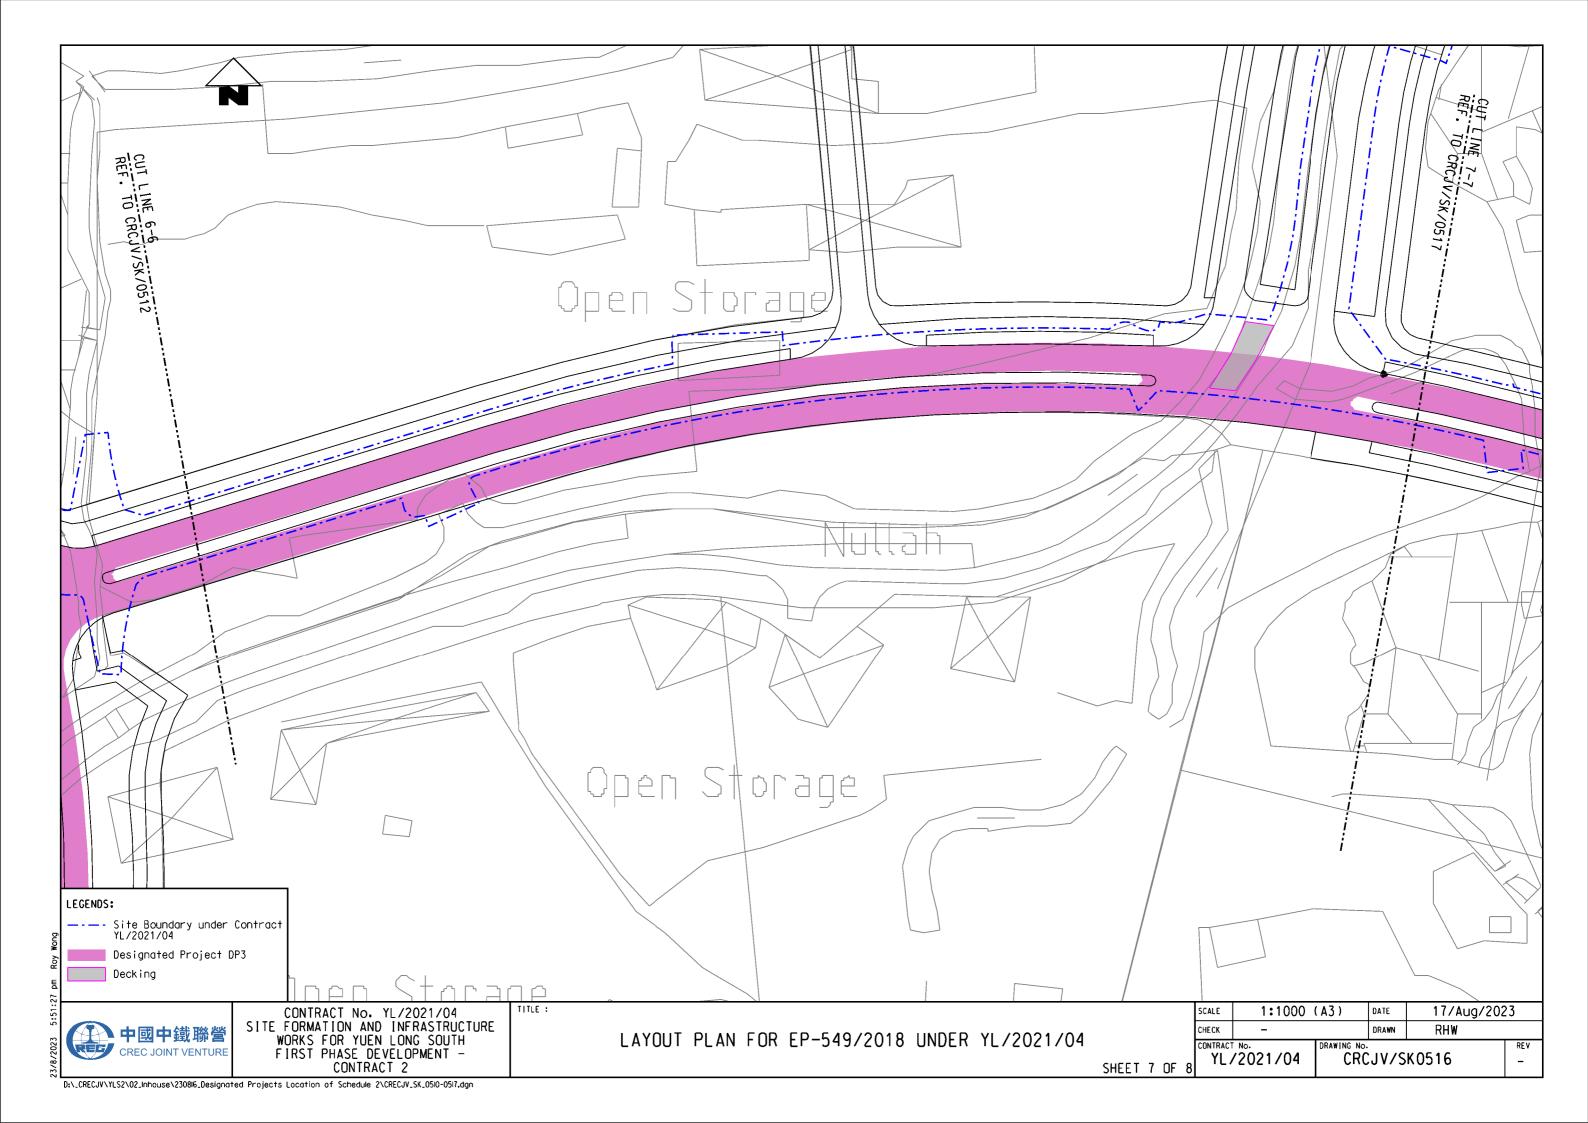

## Response to Comments from EPD

| Item | Commented by | Comment                                                                                        | Response                                     |
|------|--------------|------------------------------------------------------------------------------------------------|----------------------------------------------|
| 1    | EPD          | As spoken, having reviewed the submissions, it seems that the boundaries of the designated     |                                              |
|      |              | projects (DP) under the respective environmental permits (EP) were not clearly shown in the    | designated projects under the EP-549/2018 &  |
|      |              | submission. To avoid confusion, please update the submission such that the works boundaries,   | EP-553/2018/A is clearly shown. Also,        |
|      |              | works areas and locations of key environmental mitigation measures of the DP under the         | locations of key environmental mitigation    |
|      |              | respective EP could be clearly identified. Please also be reminded that the requirements of    | measures including decking, noise mitigation |
|      |              | the Location Plans stipulated in the relevant EP conditions, and the submissions shall be      | measures also included in the plan.          |
|      |              | certified and verified by the ET Leader and IEC of the project prior to the submission to EPD. |                                              |