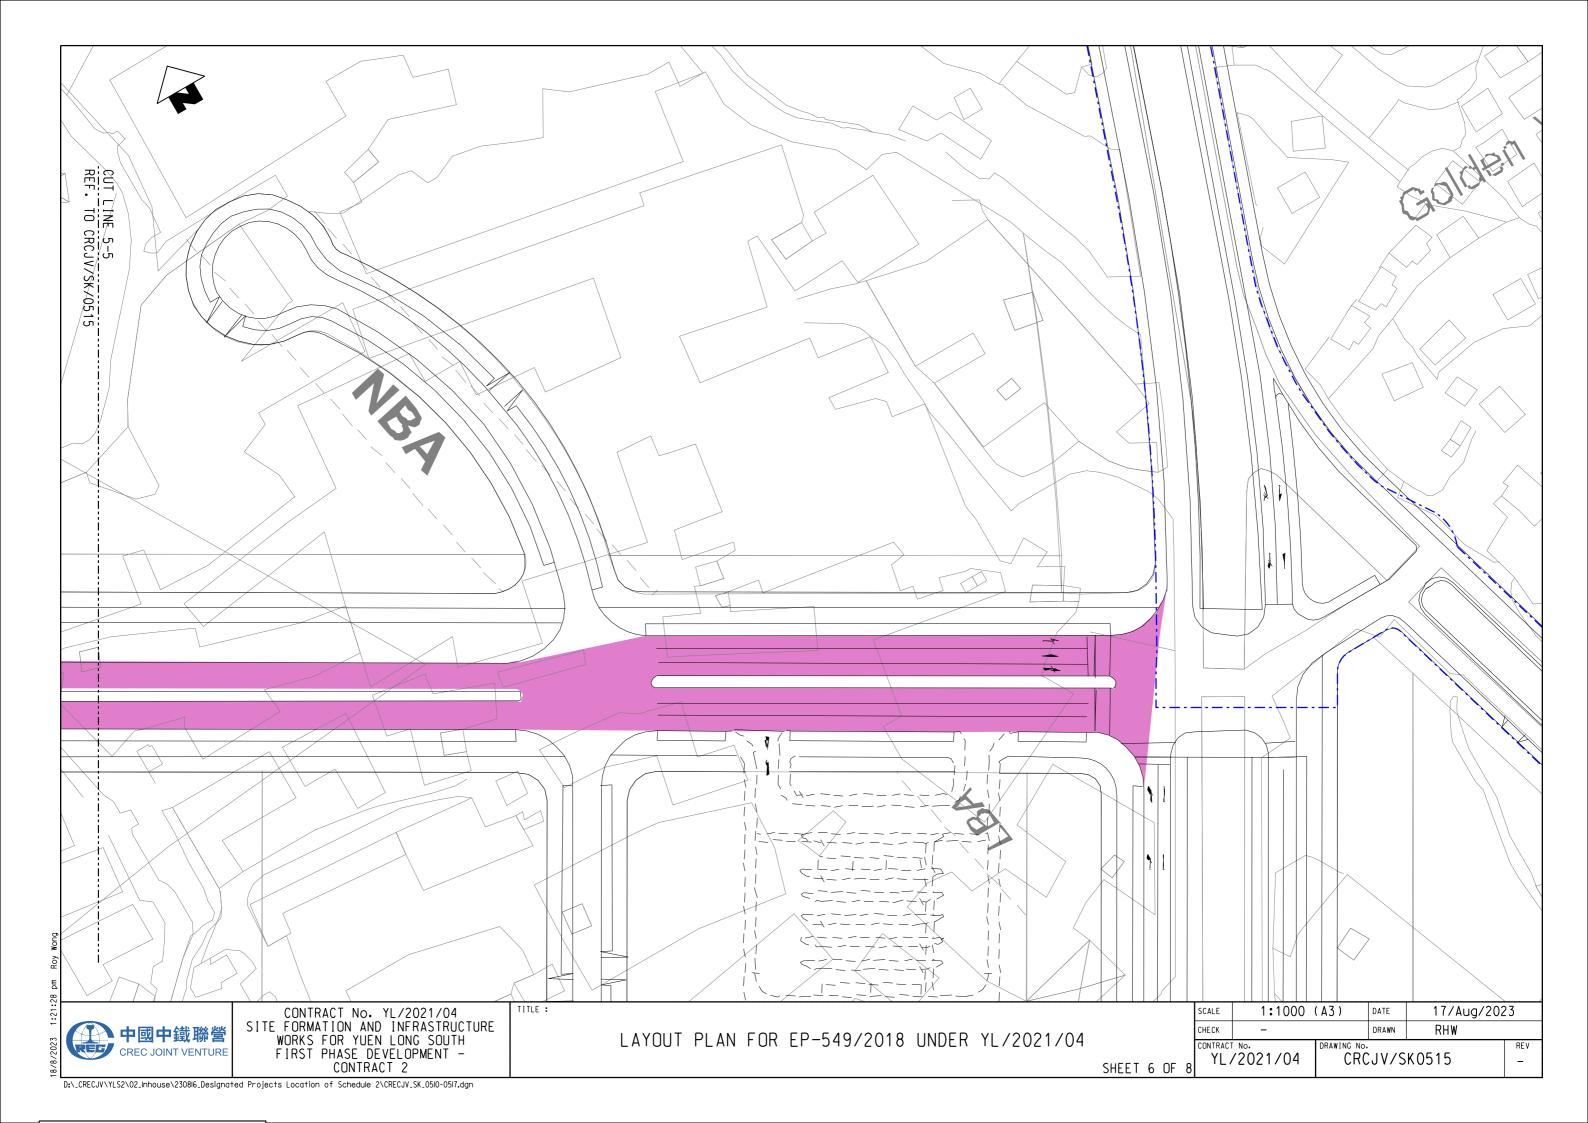

## Response to Comments from EPD

| Item | Commented by | Comment                                                                                        | Response                                     |
|------|--------------|------------------------------------------------------------------------------------------------|----------------------------------------------|
| 1    | EPD          | As spoken, having reviewed the submissions, it seems that the boundaries of the designated     |                                              |
|      |              | projects (DP) under the respective environmental permits (EP) were not clearly shown in the    | designated projects under the EP-549/2018 &  |
|      |              | submission. To avoid confusion, please update the submission such that the works boundaries,   | EP-553/2018/A is clearly shown. Also,        |
|      |              | works areas and locations of key environmental mitigation measures of the DP under the         | locations of key environmental mitigation    |
|      |              | respective EP could be clearly identified. Please also be reminded that the requirements of    | measures including decking, noise mitigation |
|      |              | the Location Plans stipulated in the relevant EP conditions, and the submissions shall be      | measures also included in the plan.          |
|      |              | certified and verified by the ET Leader and IEC of the project prior to the submission to EPD. |                                              |