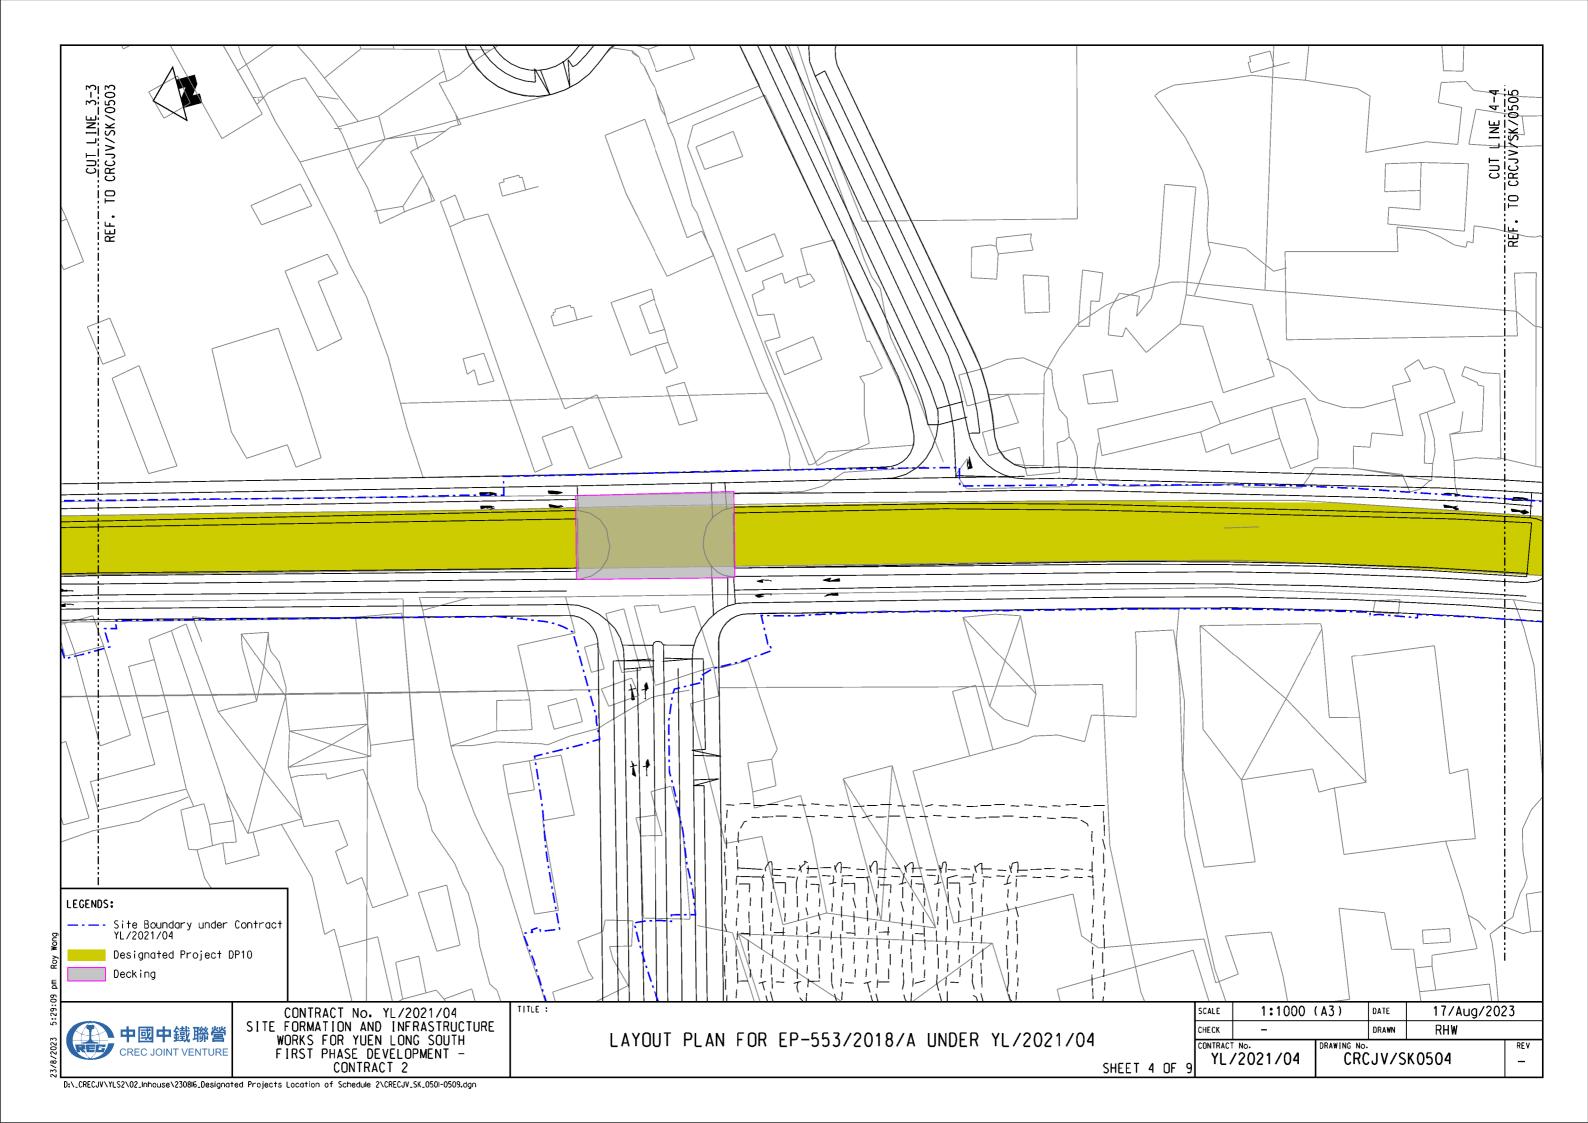

## Response to Comments from EPD

| Item | Commented by | Comment                                                                                        | Response                                     |
|------|--------------|------------------------------------------------------------------------------------------------|----------------------------------------------|
| 1    | EPD          | As spoken, having reviewed the submissions, it seems that the boundaries of the designated     |                                              |
|      |              | projects (DP) under the respective environmental permits (EP) were not clearly shown in the    | designated projects under the EP-549/2018 &  |
|      |              | submission. To avoid confusion, please update the submission such that the works boundaries,   | EP-553/2018/A is clearly shown. Also,        |
|      |              | works areas and locations of key environmental mitigation measures of the DP under the         | locations of key environmental mitigation    |
|      |              | respective EP could be clearly identified. Please also be reminded that the requirements of    | measures including decking, noise mitigation |
|      |              | the Location Plans stipulated in the relevant EP conditions, and the submissions shall be      | measures also included in the plan.          |
|      |              | certified and verified by the ET Leader and IEC of the project prior to the submission to EPD. |                                              |