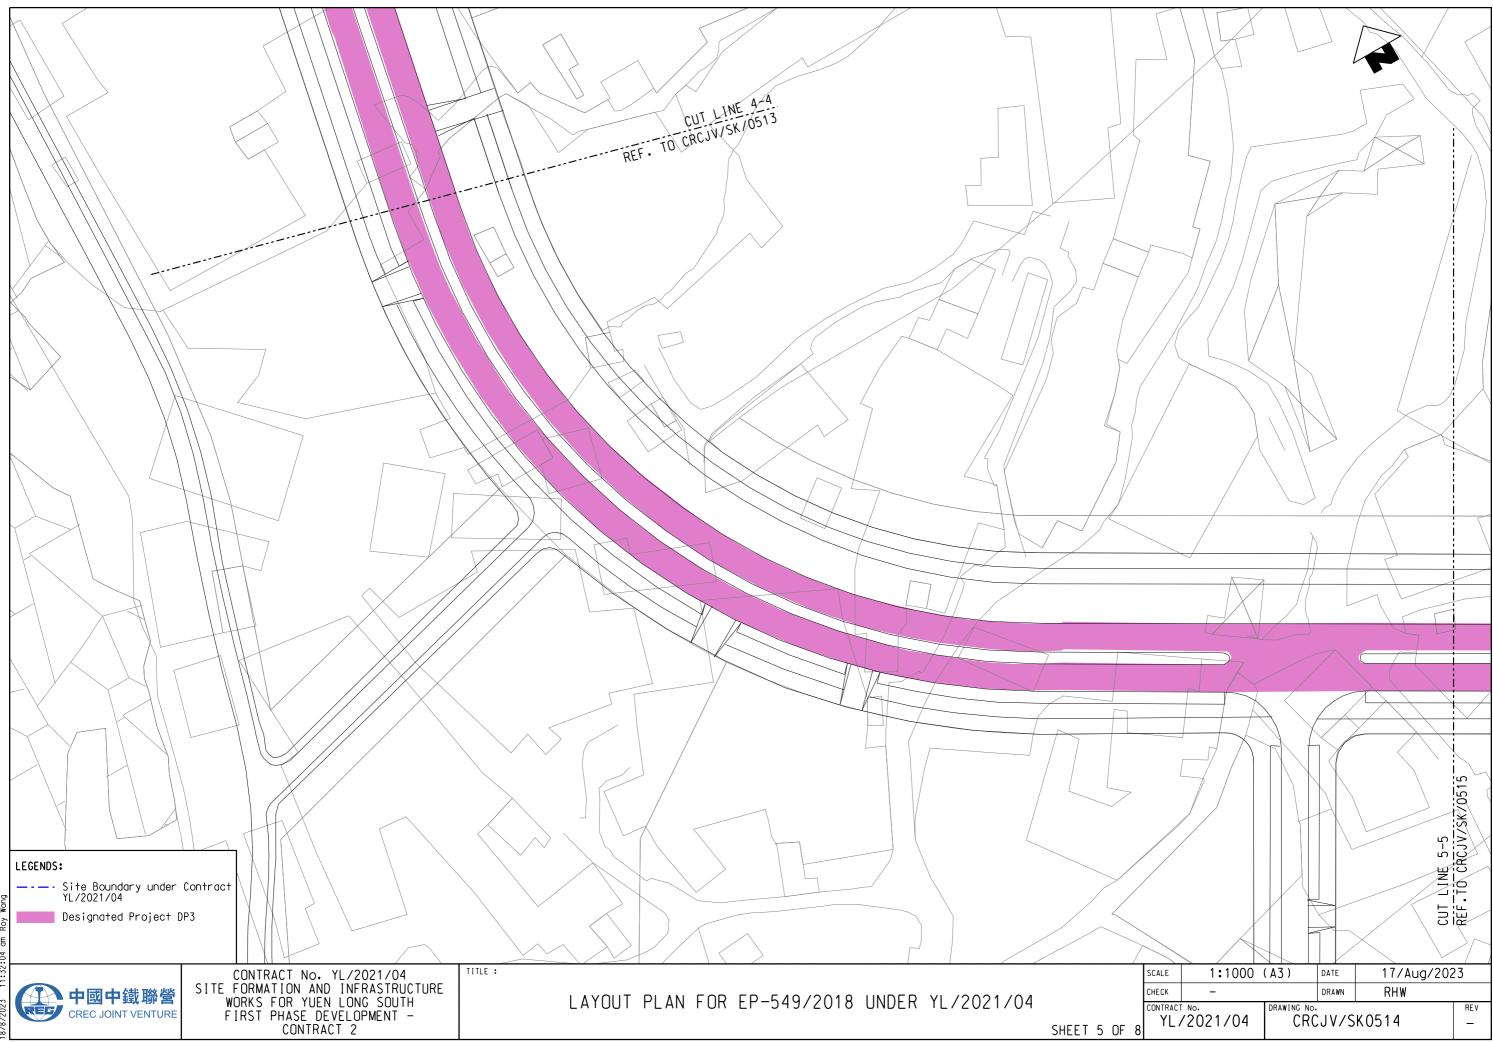

## Response to Comments from EPD

| Item | Commented by | Comment                                                                                        | Response                                     |
|------|--------------|------------------------------------------------------------------------------------------------|----------------------------------------------|
| 1    | EPD          | As spoken, having reviewed the submissions, it seems that the boundaries of the designated     |                                              |
|      |              | projects (DP) under the respective environmental permits (EP) were not clearly shown in the    | designated projects under the EP-549/2018 &  |
|      |              | submission. To avoid confusion, please update the submission such that the works boundaries,   | EP-553/2018/A is clearly shown. Also,        |
|      |              | works areas and locations of key environmental mitigation measures of the DP under the         | locations of key environmental mitigation    |
|      |              | respective EP could be clearly identified. Please also be reminded that the requirements of    | measures including decking, noise mitigation |
|      |              | the Location Plans stipulated in the relevant EP conditions, and the submissions shall be      | measures also included in the plan.          |
|      |              | certified and verified by the ET Leader and IEC of the project prior to the submission to EPD. |                                              |