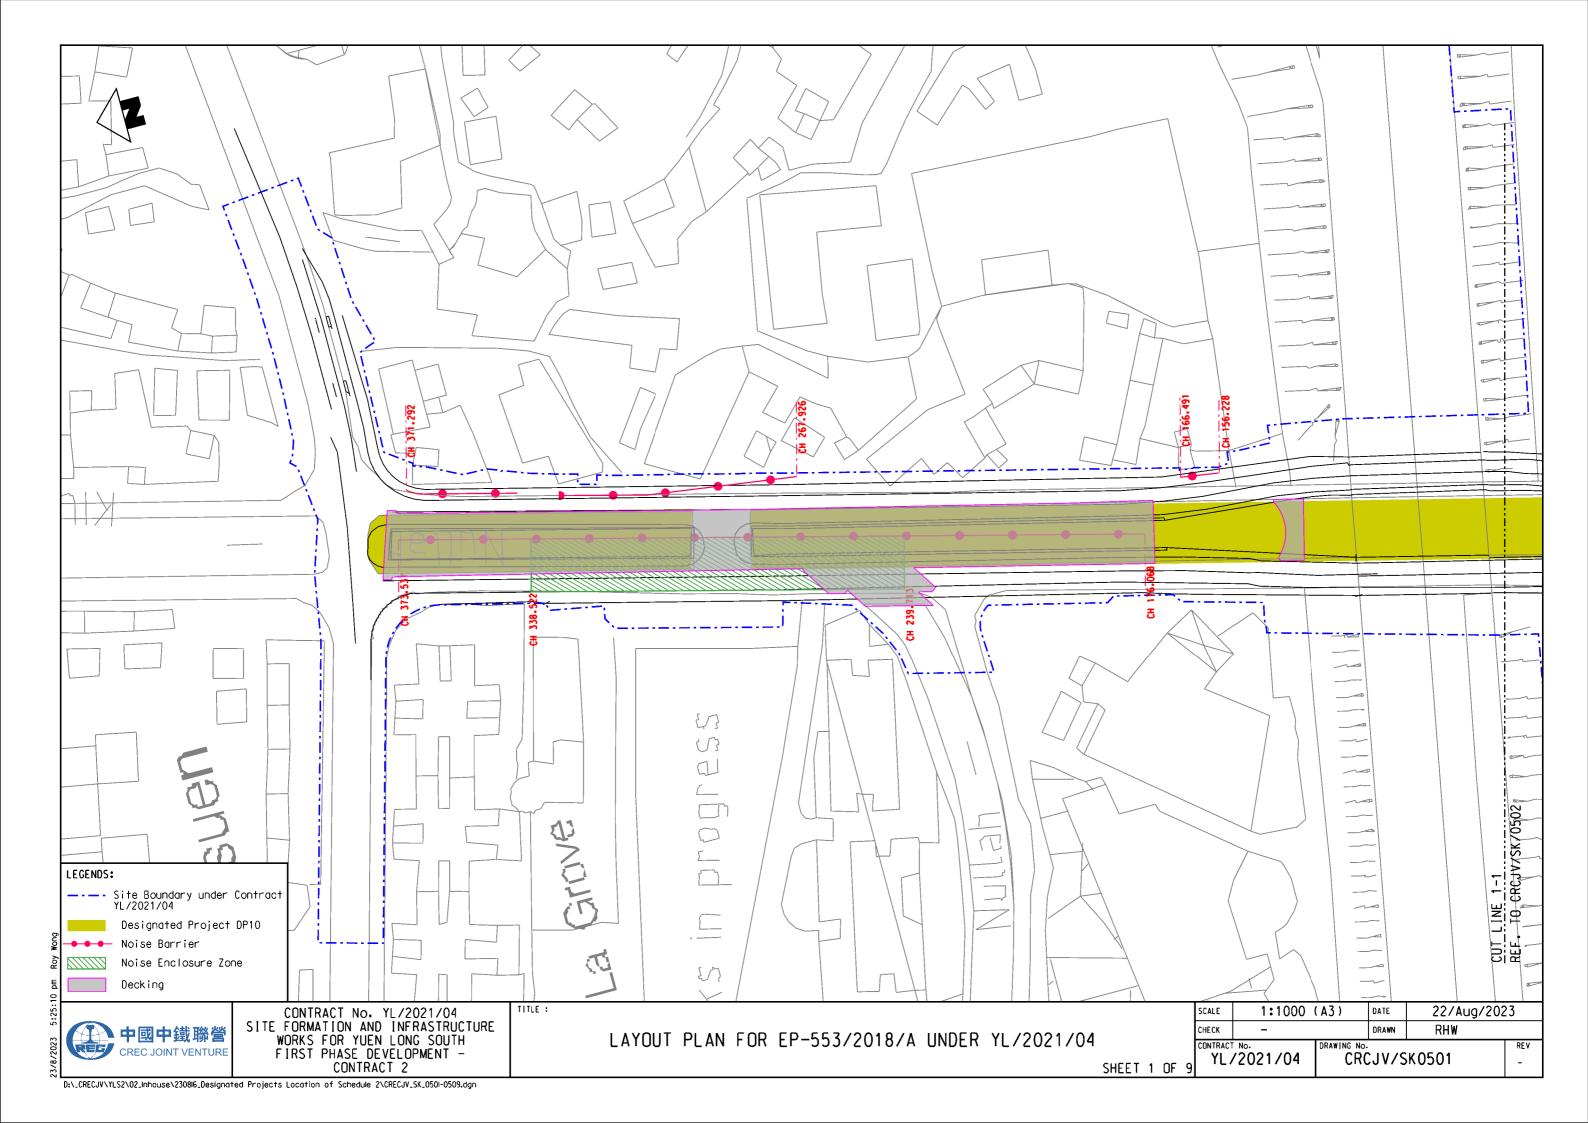

## Document Title: Location Plan (EP-549/2018 & EP-553/2018/A)

## Response to Comments from EPD

| Item | Commented by | Comment                                                                                        | Response                                     |
|------|--------------|------------------------------------------------------------------------------------------------|----------------------------------------------|
| 1    | EPD          | As spoken, having reviewed the submissions, it seems that the boundaries of the designated     |                                              |
|      |              | projects (DP) under the respective environmental permits (EP) were not clearly shown in the    | designated projects under the EP-549/2018 &  |
|      |              | submission. To avoid confusion, please update the submission such that the works boundaries,   | EP-553/2018/A is clearly shown. Also,        |
|      |              | works areas and locations of key environmental mitigation measures of the DP under the         | locations of key environmental mitigation    |
|      |              | respective EP could be clearly identified. Please also be reminded that the requirements of    | measures including decking, noise mitigation |
|      |              | the Location Plans stipulated in the relevant EP conditions, and the submissions shall be      | measures also included in the plan.          |
|      |              | certified and verified by the ET Leader and IEC of the project prior to the submission to EPD. |                                              |