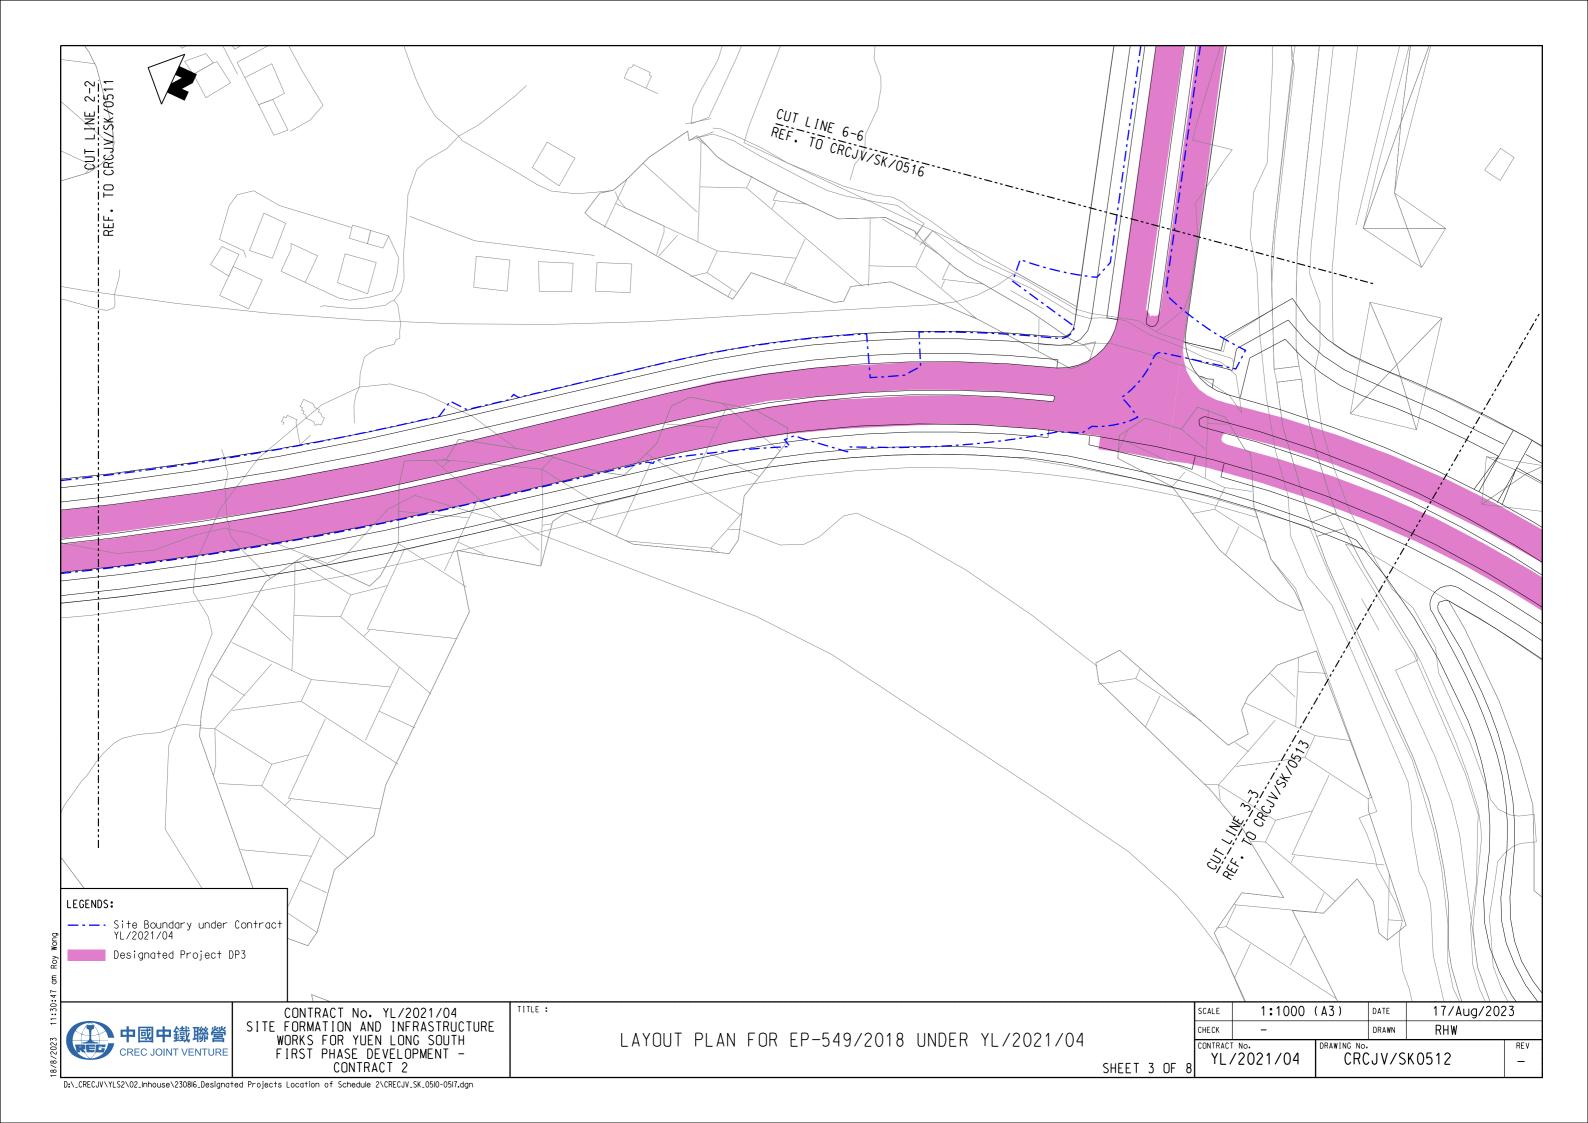

## Response to Comments from EPD

| Item | Commented by | Comment                                                                                        | Response                                     |
|------|--------------|------------------------------------------------------------------------------------------------|----------------------------------------------|
| 1    | EPD          | As spoken, having reviewed the submissions, it seems that the boundaries of the designated     |                                              |
|      |              | projects (DP) under the respective environmental permits (EP) were not clearly shown in the    | designated projects under the EP-549/2018 &  |
|      |              | submission. To avoid confusion, please update the submission such that the works boundaries,   | EP-553/2018/A is clearly shown. Also,        |
|      |              | works areas and locations of key environmental mitigation measures of the DP under the         | locations of key environmental mitigation    |
|      |              | respective EP could be clearly identified. Please also be reminded that the requirements of    | measures including decking, noise mitigation |
|      |              | the Location Plans stipulated in the relevant EP conditions, and the submissions shall be      | measures also included in the plan.          |
|      |              | certified and verified by the ET Leader and IEC of the project prior to the submission to EPD. |                                              |