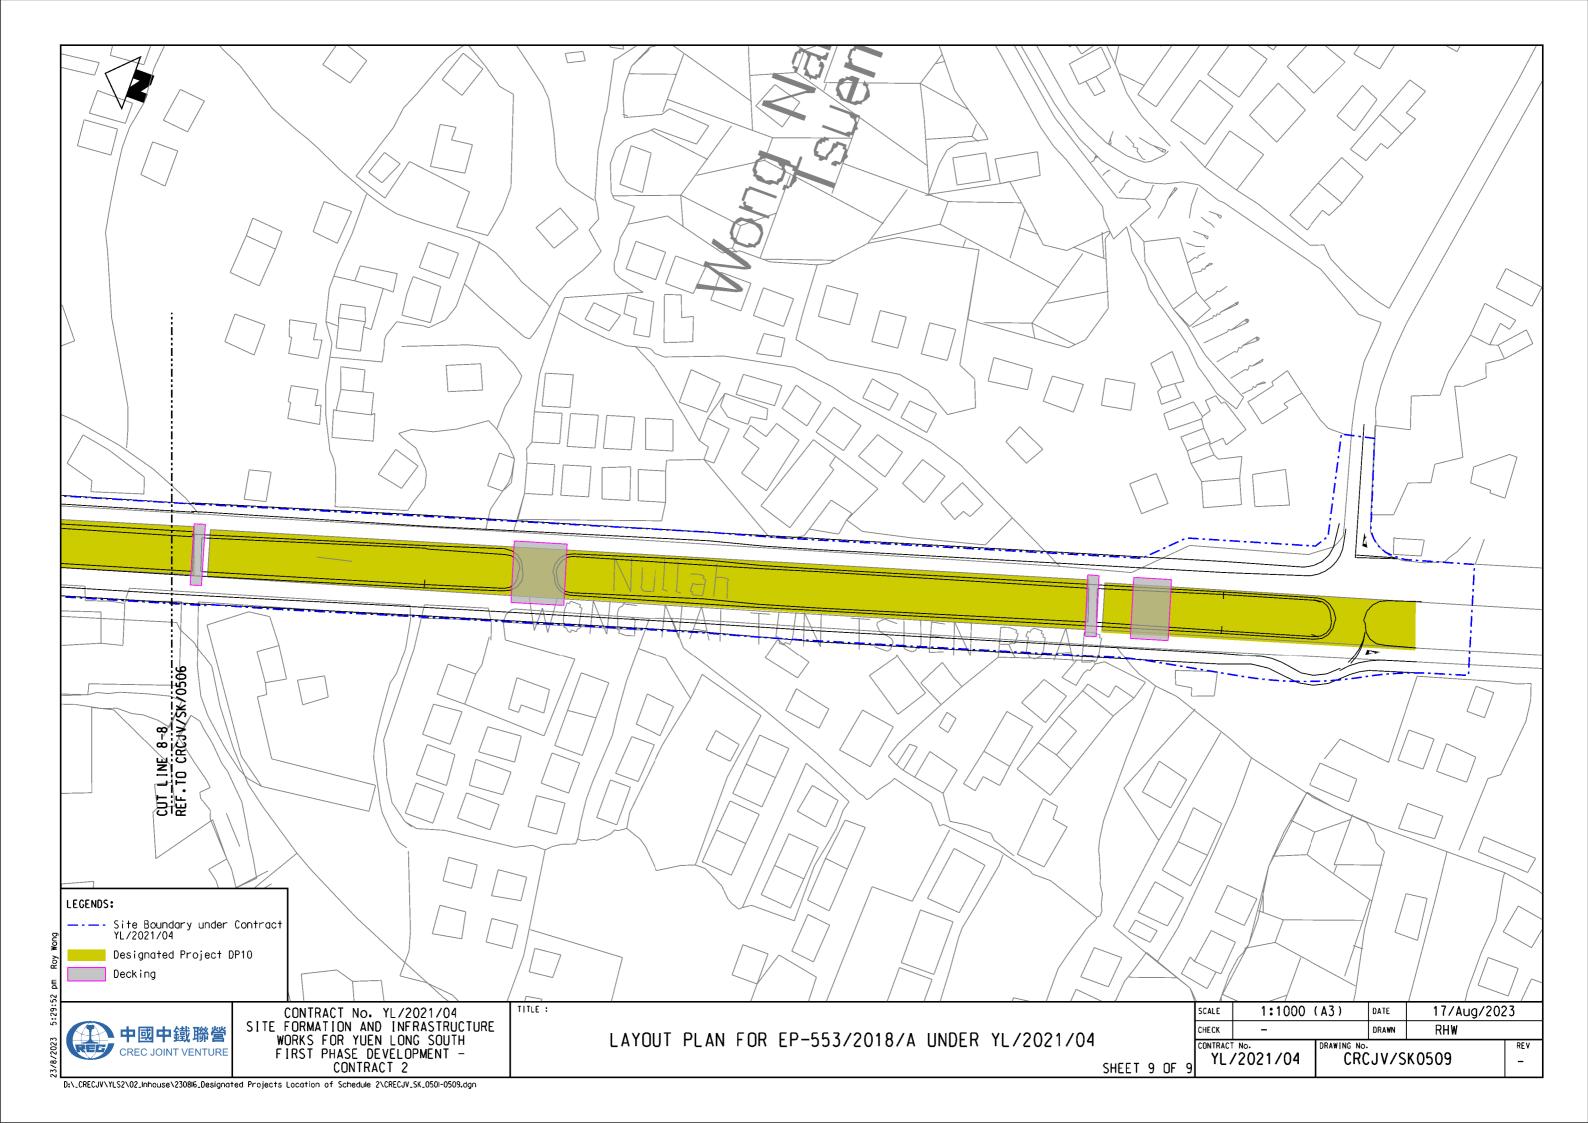

## Response to Comments from EPD

| Item | Commented by | Comment                                                                                        | Response                                     |
|------|--------------|------------------------------------------------------------------------------------------------|----------------------------------------------|
| 1    | EPD          | As spoken, having reviewed the submissions, it seems that the boundaries of the designated     |                                              |
|      |              | projects (DP) under the respective environmental permits (EP) were not clearly shown in the    | designated projects under the EP-549/2018 &  |
|      |              | submission. To avoid confusion, please update the submission such that the works boundaries,   | EP-553/2018/A is clearly shown. Also,        |
|      |              | works areas and locations of key environmental mitigation measures of the DP under the         | locations of key environmental mitigation    |
|      |              | respective EP could be clearly identified. Please also be reminded that the requirements of    | measures including decking, noise mitigation |
|      |              | the Location Plans stipulated in the relevant EP conditions, and the submissions shall be      | measures also included in the plan.          |
|      |              | certified and verified by the ET Leader and IEC of the project prior to the submission to EPD. |                                              |