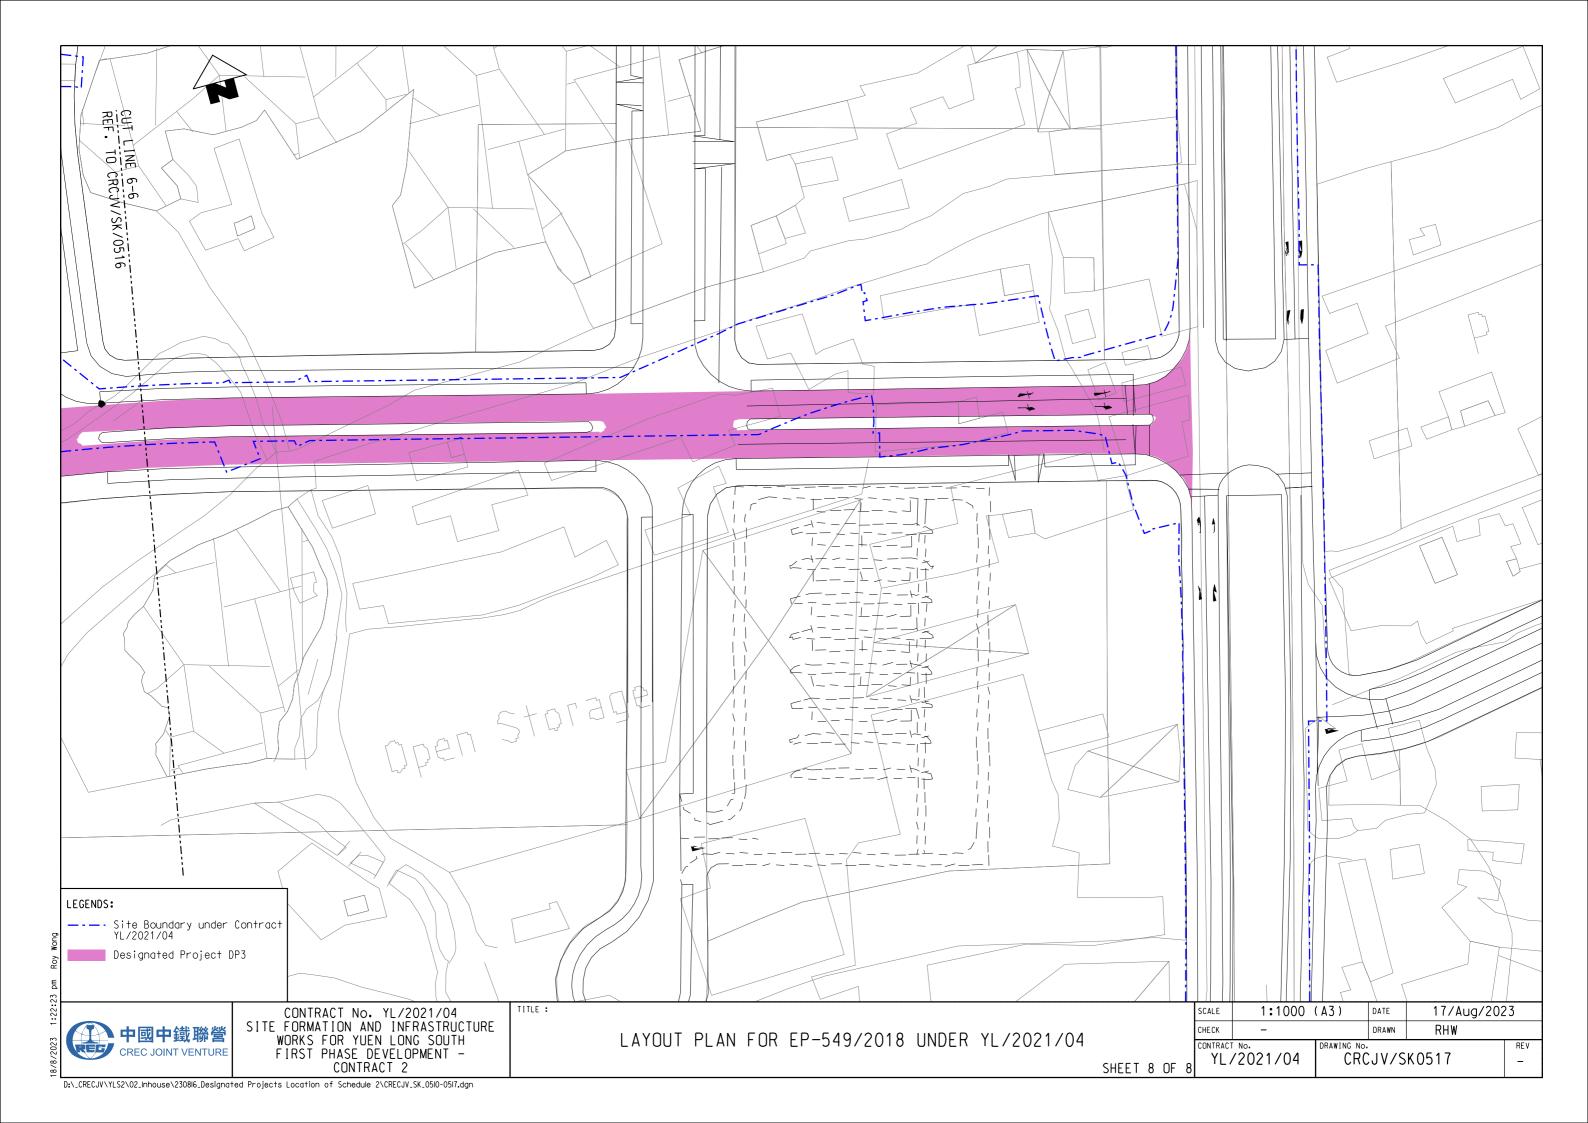

## Document Title: Location Plan (EP-549/2018 & EP-553/2018/A)

## Response to Comments from EPD

| Item | Commented by | Comment                                                                                        | Response                                     |
|------|--------------|------------------------------------------------------------------------------------------------|----------------------------------------------|
| 1    | EPD          | As spoken, having reviewed the submissions, it seems that the boundaries of the designated     |                                              |
|      |              | projects (DP) under the respective environmental permits (EP) were not clearly shown in the    | designated projects under the EP-549/2018 &  |
|      |              | submission. To avoid confusion, please update the submission such that the works boundaries,   | EP-553/2018/A is clearly shown. Also,        |
|      |              | works areas and locations of key environmental mitigation measures of the DP under the         | locations of key environmental mitigation    |
|      |              | respective EP could be clearly identified. Please also be reminded that the requirements of    | measures including decking, noise mitigation |
|      |              | the Location Plans stipulated in the relevant EP conditions, and the submissions shall be      | measures also included in the plan.          |
|      |              | certified and verified by the ET Leader and IEC of the project prior to the submission to EPD. |                                              |