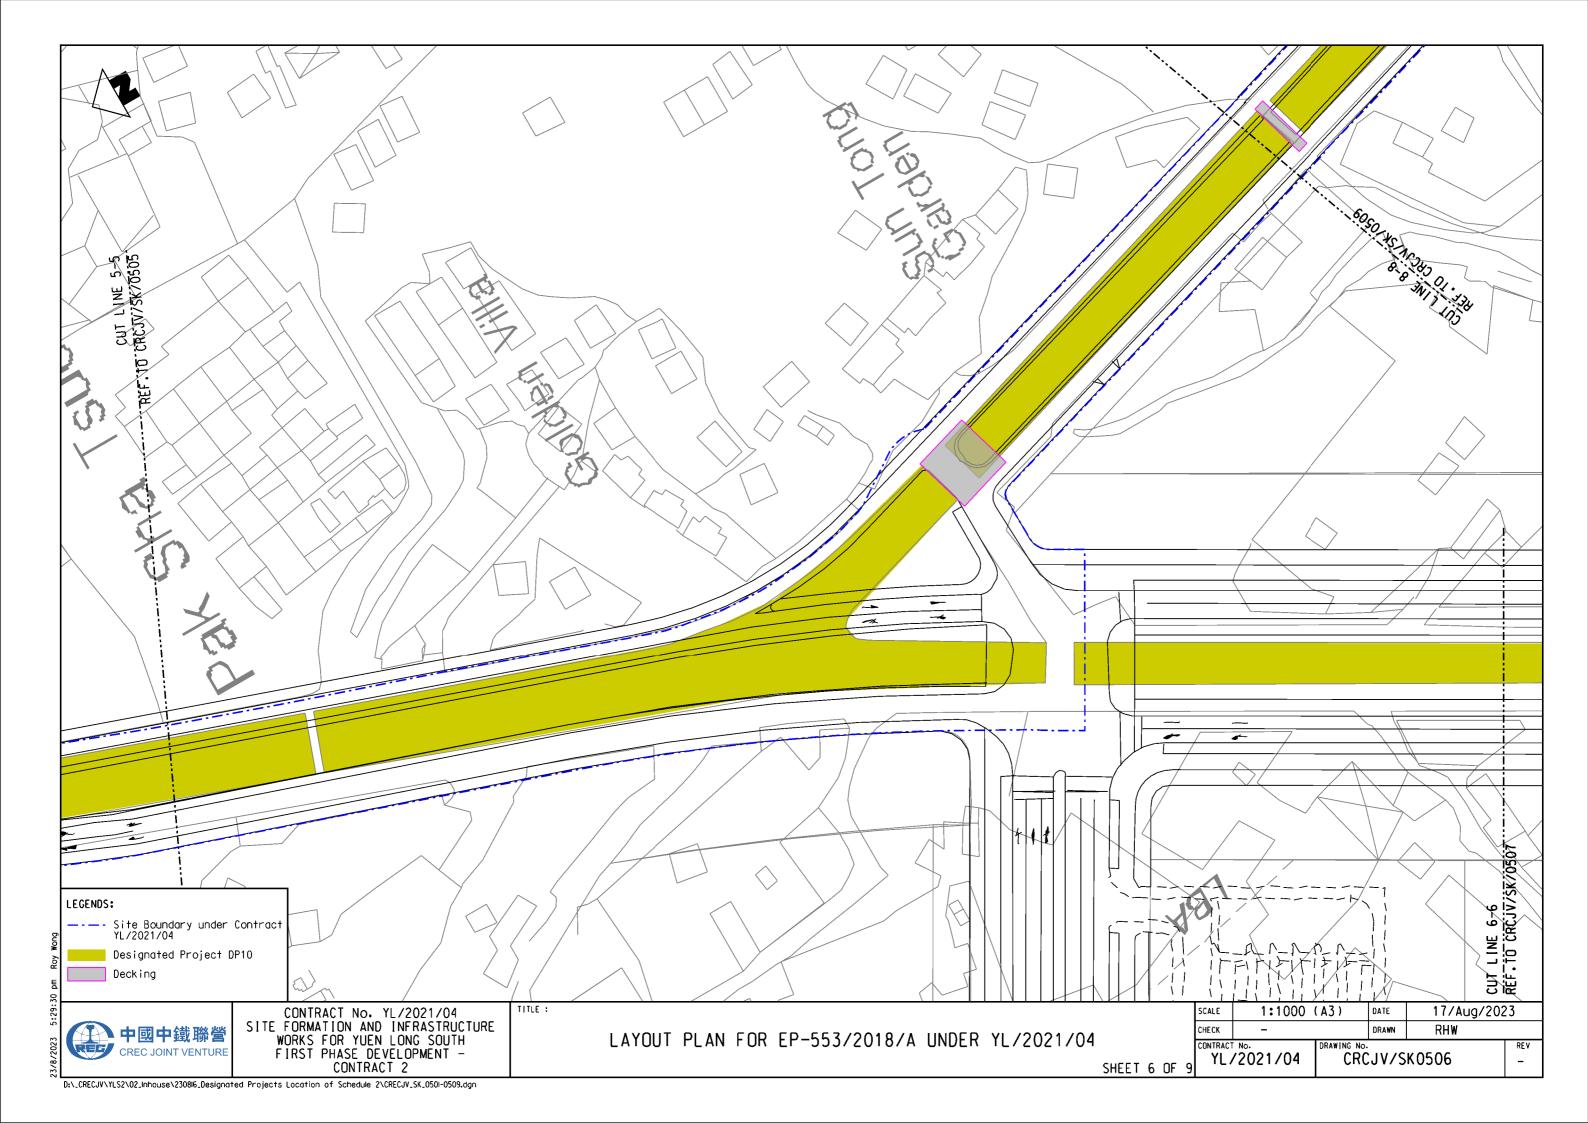

## Response to Comments from EPD

| Item | Commented by | Comment                                                                                        | Response                                     |
|------|--------------|------------------------------------------------------------------------------------------------|----------------------------------------------|
| 1    | EPD          | As spoken, having reviewed the submissions, it seems that the boundaries of the designated     |                                              |
|      |              | projects (DP) under the respective environmental permits (EP) were not clearly shown in the    | designated projects under the EP-549/2018 &  |
|      |              | submission. To avoid confusion, please update the submission such that the works boundaries,   | EP-553/2018/A is clearly shown. Also,        |
|      |              | works areas and locations of key environmental mitigation measures of the DP under the         | locations of key environmental mitigation    |
|      |              | respective EP could be clearly identified. Please also be reminded that the requirements of    | measures including decking, noise mitigation |
|      |              | the Location Plans stipulated in the relevant EP conditions, and the submissions shall be      | measures also included in the plan.          |
|      |              | certified and verified by the ET Leader and IEC of the project prior to the submission to EPD. |                                              |