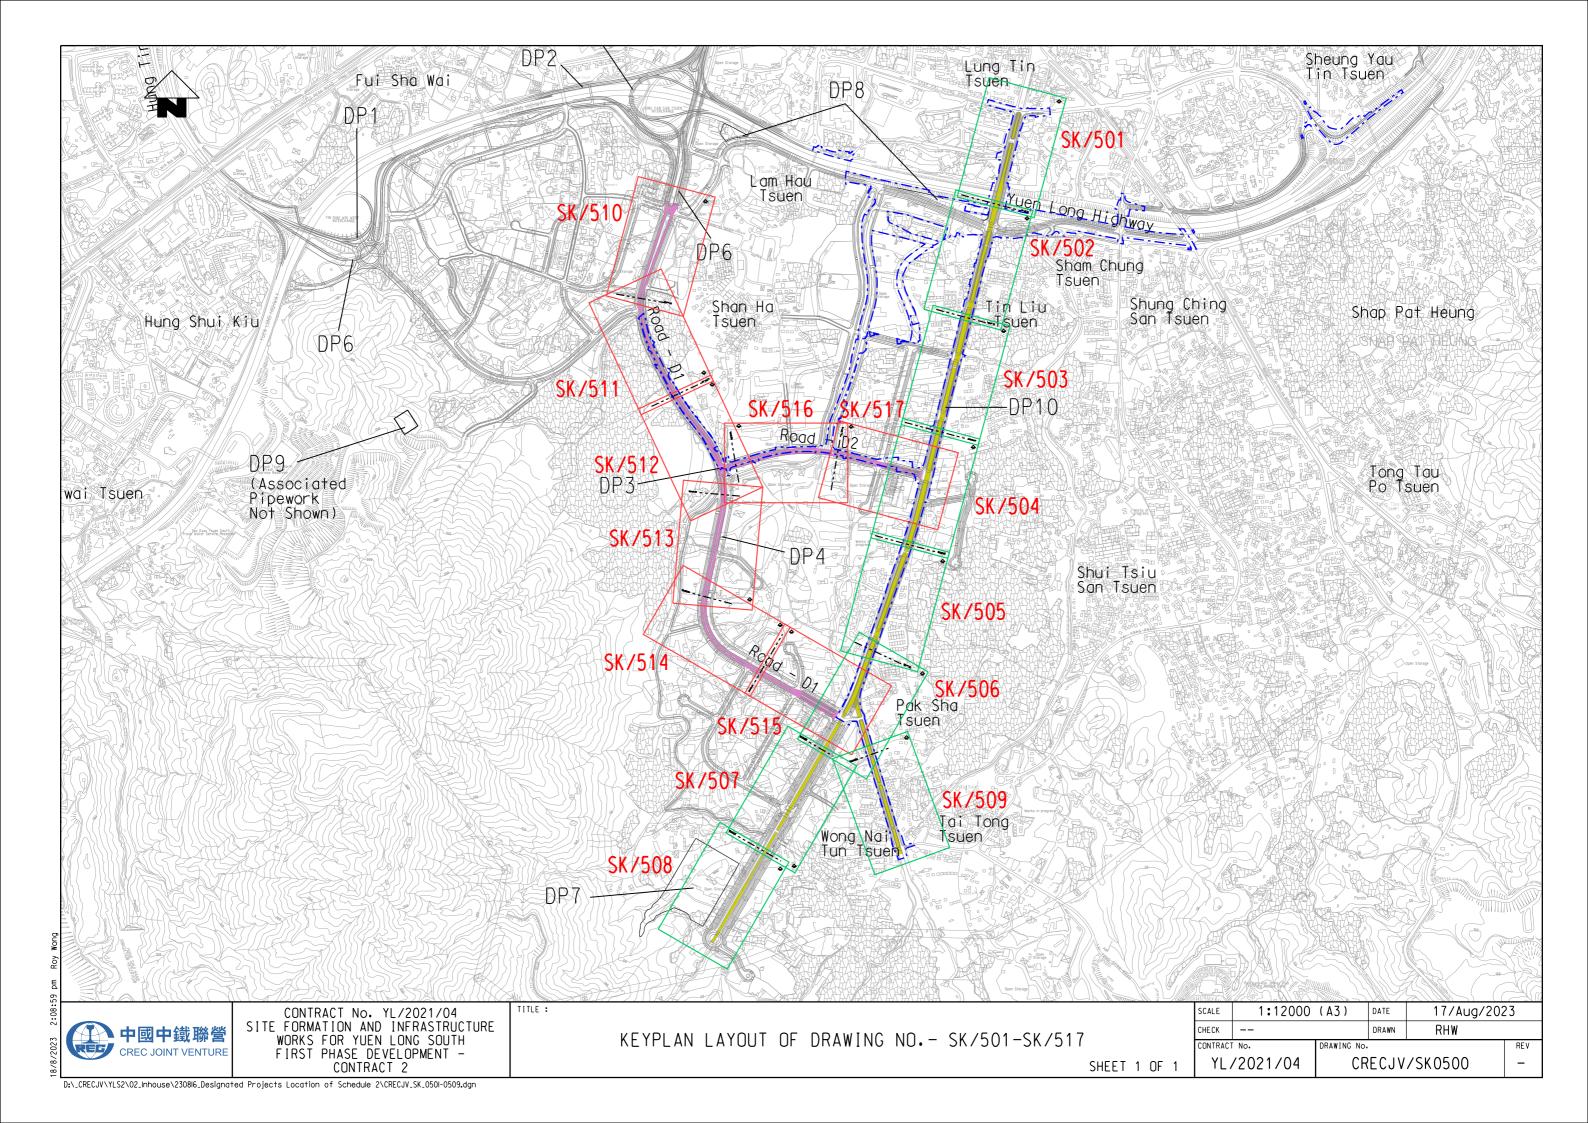

## Document Title: Location Plan (EP-549/2018 & EP-553/2018/A)

## Response to Comments from EPD

| Item | Commented by | Comment                                                                                        | Response                                     |
|------|--------------|------------------------------------------------------------------------------------------------|----------------------------------------------|
| 1    | EPD          | As spoken, having reviewed the submissions, it seems that the boundaries of the designated     |                                              |
|      |              | projects (DP) under the respective environmental permits (EP) were not clearly shown in the    | designated projects under the EP-549/2018 &  |
|      |              | submission. To avoid confusion, please update the submission such that the works boundaries,   | EP-553/2018/A is clearly shown. Also,        |
|      |              | works areas and locations of key environmental mitigation measures of the DP under the         | locations of key environmental mitigation    |
|      |              | respective EP could be clearly identified. Please also be reminded that the requirements of    | measures including decking, noise mitigation |
|      |              | the Location Plans stipulated in the relevant EP conditions, and the submissions shall be      | measures also included in the plan.          |
|      |              | certified and verified by the ET Leader and IEC of the project prior to the submission to EPD. |                                              |