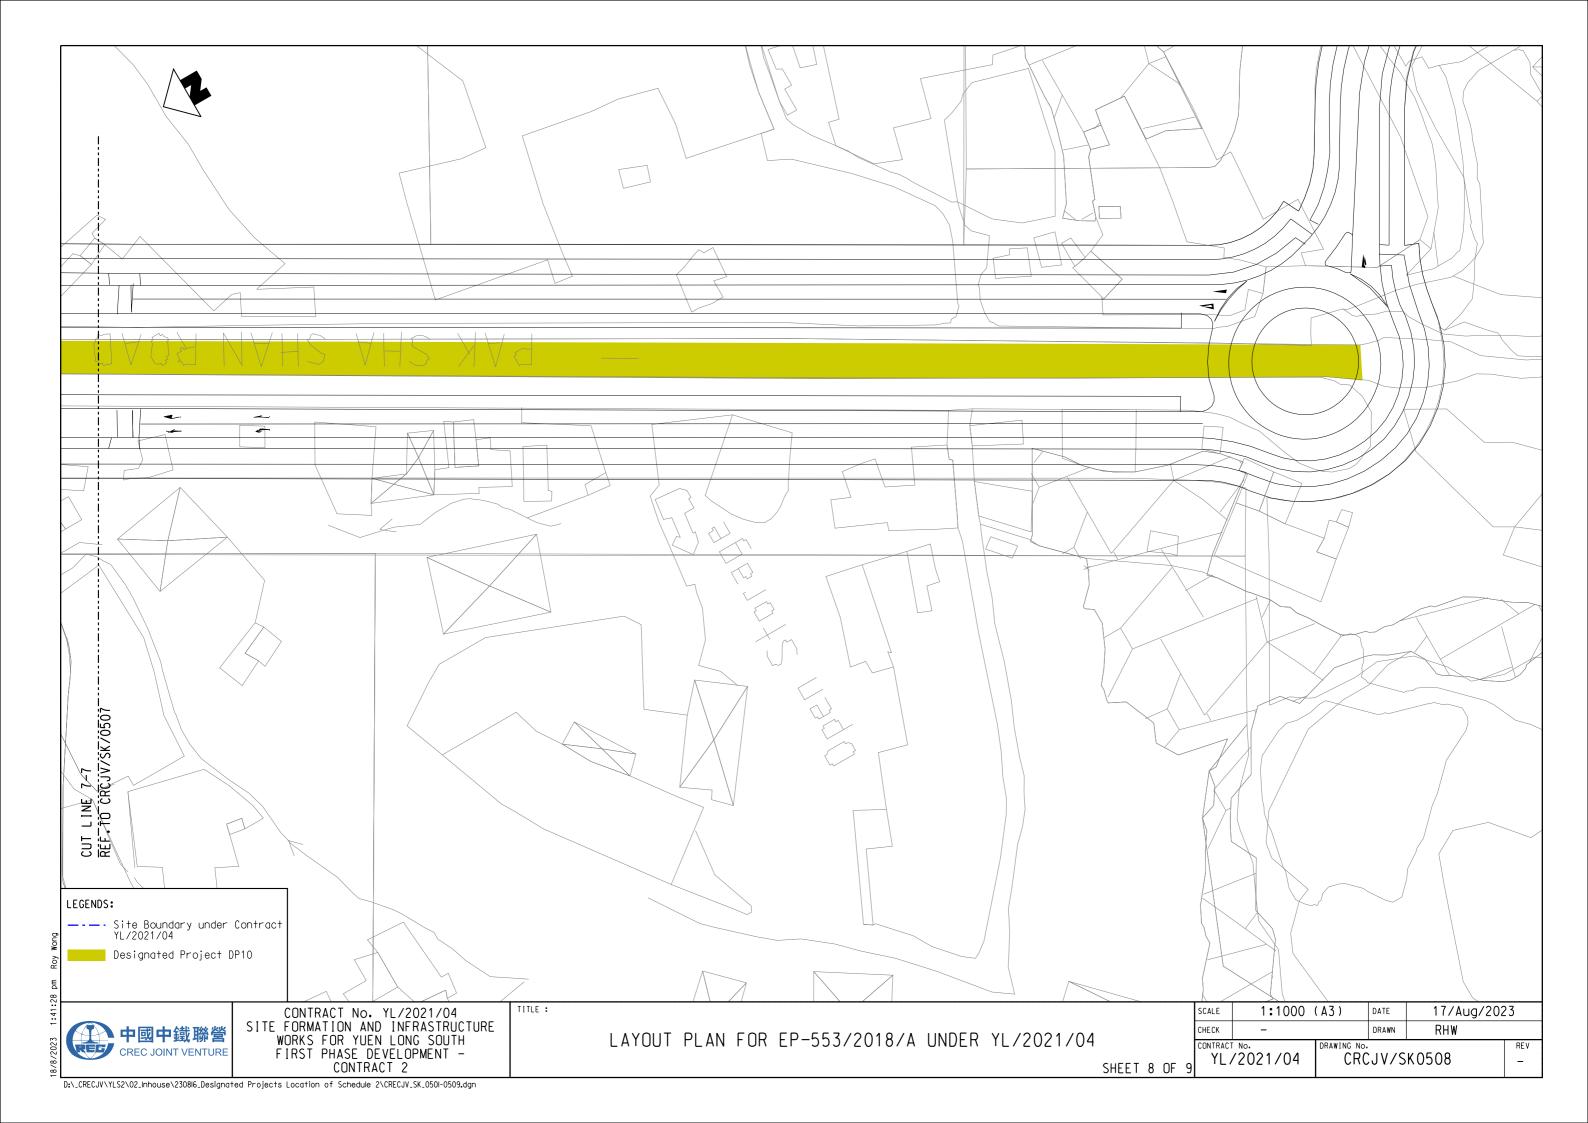

## Response to Comments from EPD

| Item | Commented by | Comment                                                                                        | Response                                     |
|------|--------------|------------------------------------------------------------------------------------------------|----------------------------------------------|
| 1    | EPD          | As spoken, having reviewed the submissions, it seems that the boundaries of the designated     |                                              |
|      |              | projects (DP) under the respective environmental permits (EP) were not clearly shown in the    | designated projects under the EP-549/2018 &  |
|      |              | submission. To avoid confusion, please update the submission such that the works boundaries,   | EP-553/2018/A is clearly shown. Also,        |
|      |              | works areas and locations of key environmental mitigation measures of the DP under the         | locations of key environmental mitigation    |
|      |              | respective EP could be clearly identified. Please also be reminded that the requirements of    | measures including decking, noise mitigation |
|      |              | the Location Plans stipulated in the relevant EP conditions, and the submissions shall be      | measures also included in the plan.          |
|      |              | certified and verified by the ET Leader and IEC of the project prior to the submission to EPD. |                                              |