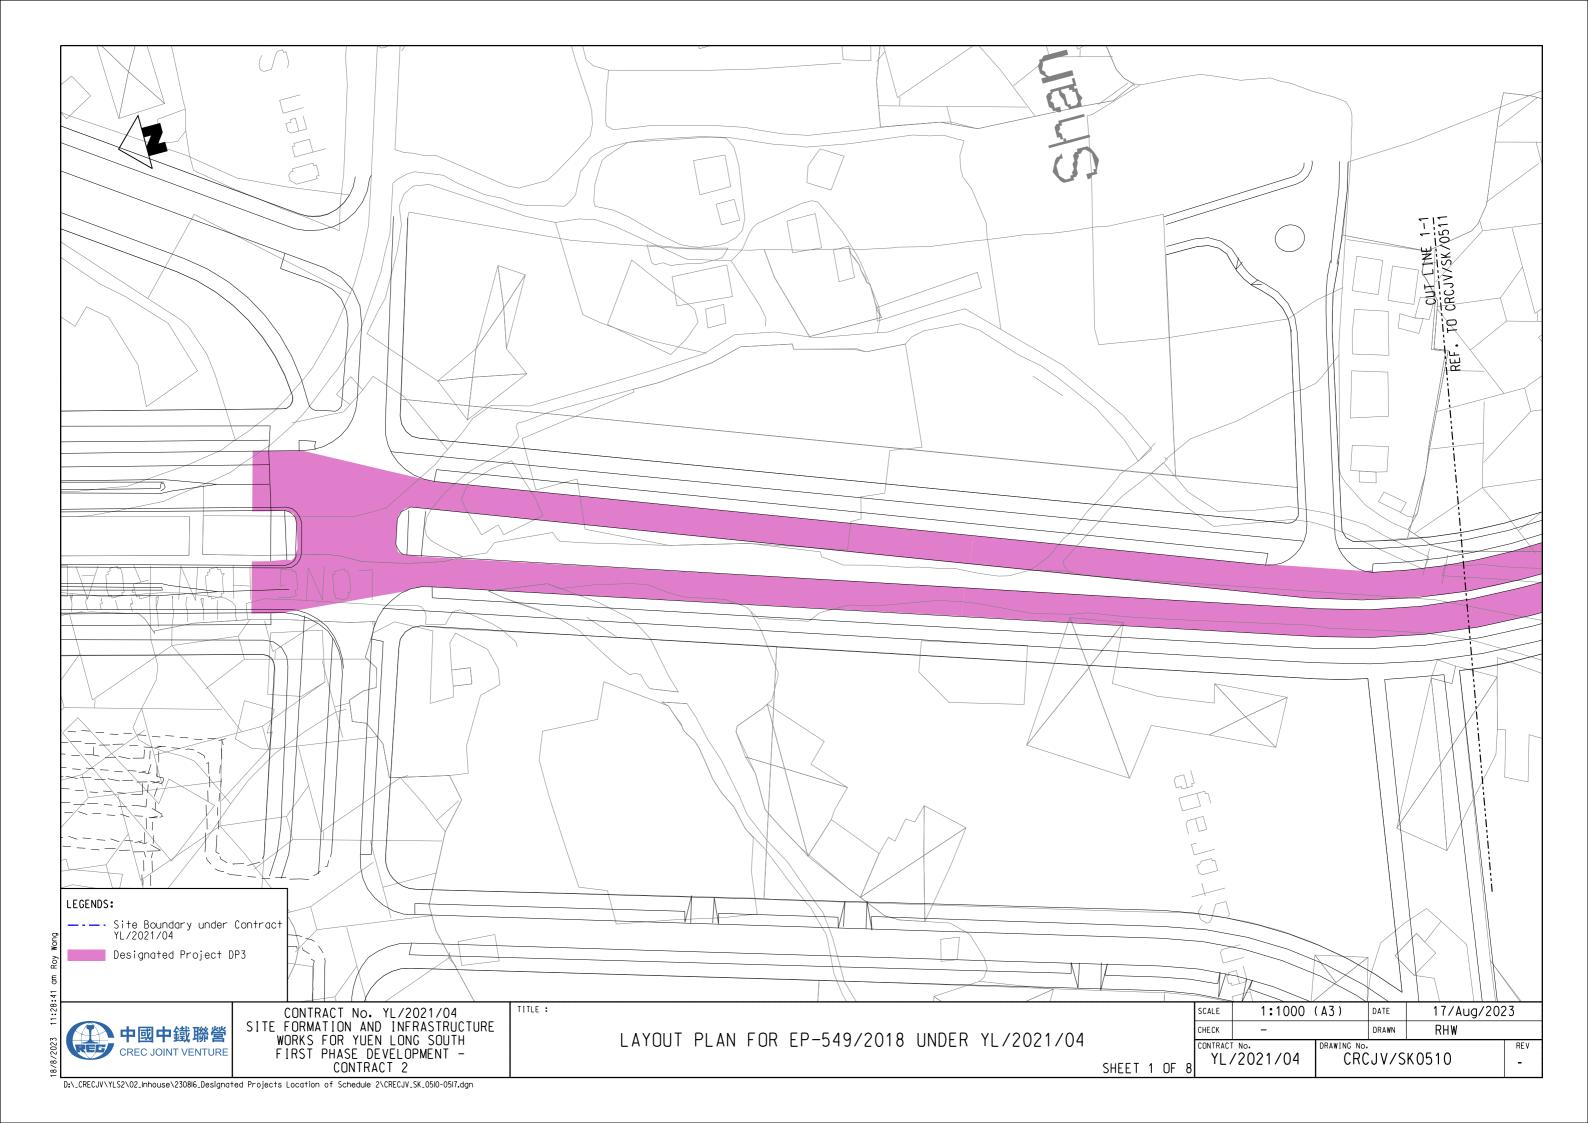

## Response to Comments from EPD

| Item | Commented by | Comment                                                                                        | Response                                     |
|------|--------------|------------------------------------------------------------------------------------------------|----------------------------------------------|
| 1    | EPD          | As spoken, having reviewed the submissions, it seems that the boundaries of the designated     |                                              |
|      |              | projects (DP) under the respective environmental permits (EP) were not clearly shown in the    | designated projects under the EP-549/2018 &  |
|      |              | submission. To avoid confusion, please update the submission such that the works boundaries,   | EP-553/2018/A is clearly shown. Also,        |
|      |              | works areas and locations of key environmental mitigation measures of the DP under the         | locations of key environmental mitigation    |
|      |              | respective EP could be clearly identified. Please also be reminded that the requirements of    | measures including decking, noise mitigation |
|      |              | the Location Plans stipulated in the relevant EP conditions, and the submissions shall be      | measures also included in the plan.          |
|      |              | certified and verified by the ET Leader and IEC of the project prior to the submission to EPD. |                                              |