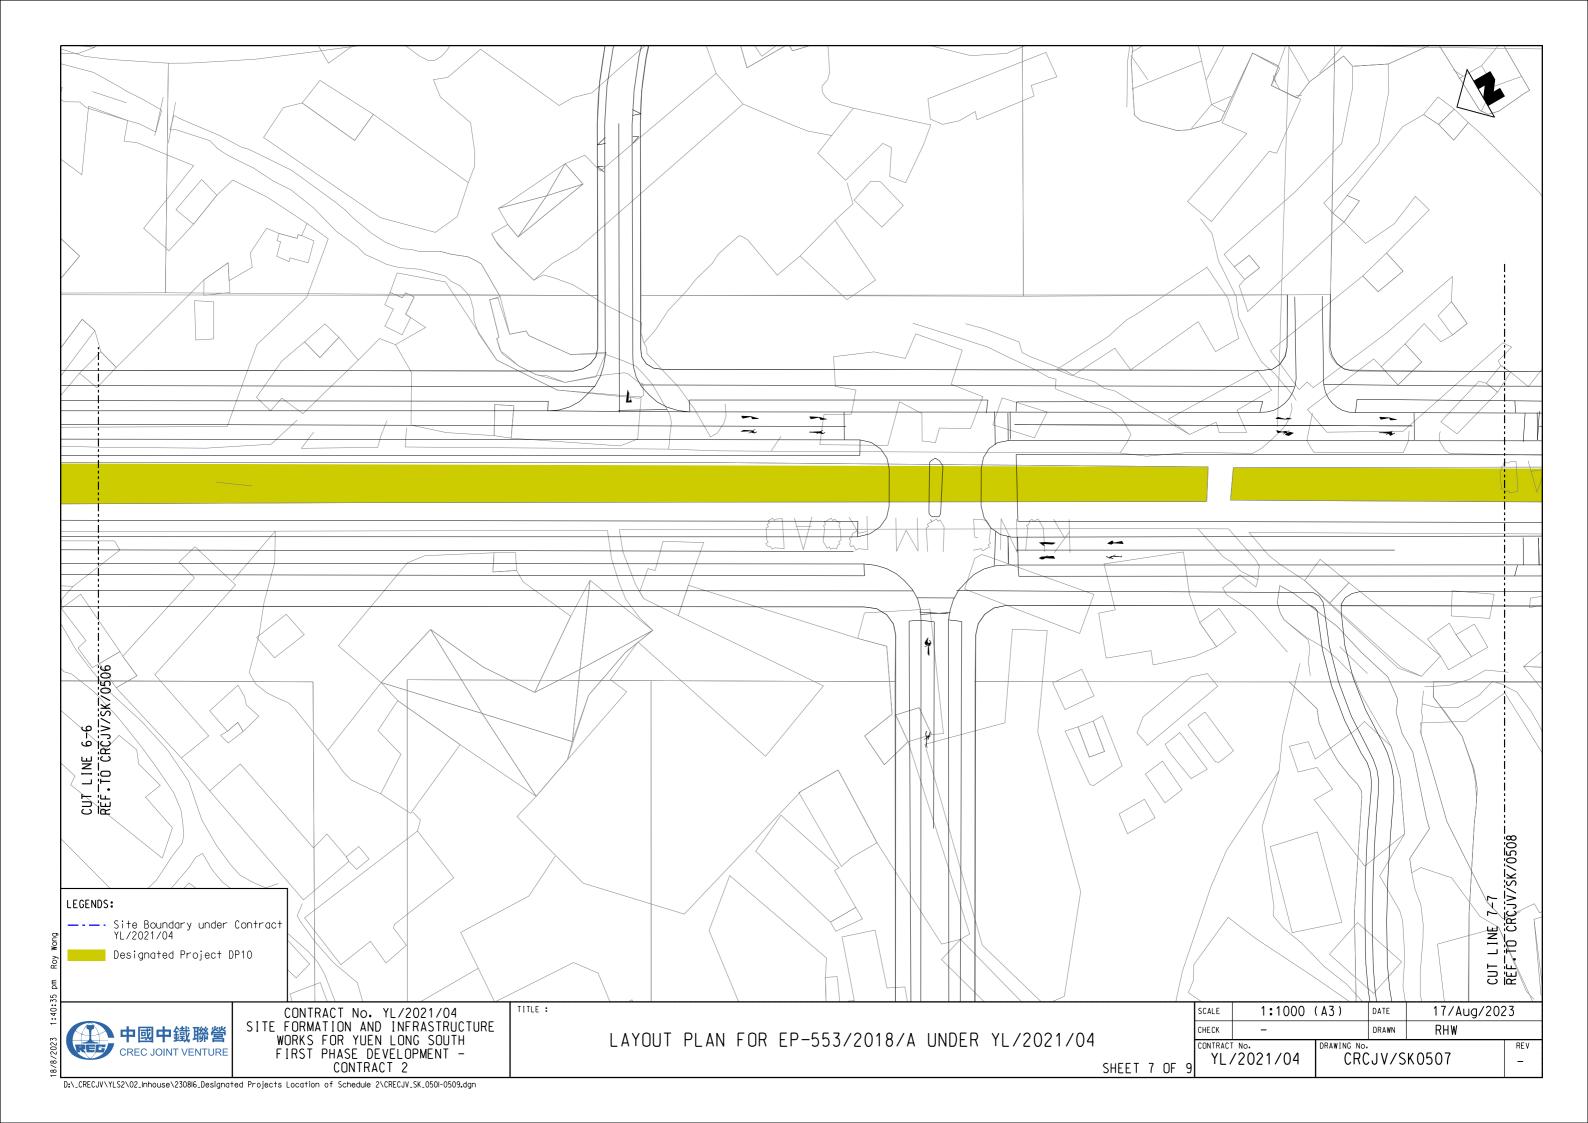

## Response to Comments from EPD

| Item | Commented by | Comment                                                                                        | Response                                     |
|------|--------------|------------------------------------------------------------------------------------------------|----------------------------------------------|
| 1    | EPD          | As spoken, having reviewed the submissions, it seems that the boundaries of the designated     |                                              |
|      |              | projects (DP) under the respective environmental permits (EP) were not clearly shown in the    | designated projects under the EP-549/2018 &  |
|      |              | submission. To avoid confusion, please update the submission such that the works boundaries,   | EP-553/2018/A is clearly shown. Also,        |
|      |              | works areas and locations of key environmental mitigation measures of the DP under the         | locations of key environmental mitigation    |
|      |              | respective EP could be clearly identified. Please also be reminded that the requirements of    | measures including decking, noise mitigation |
|      |              | the Location Plans stipulated in the relevant EP conditions, and the submissions shall be      | measures also included in the plan.          |
|      |              | certified and verified by the ET Leader and IEC of the project prior to the submission to EPD. |                                              |