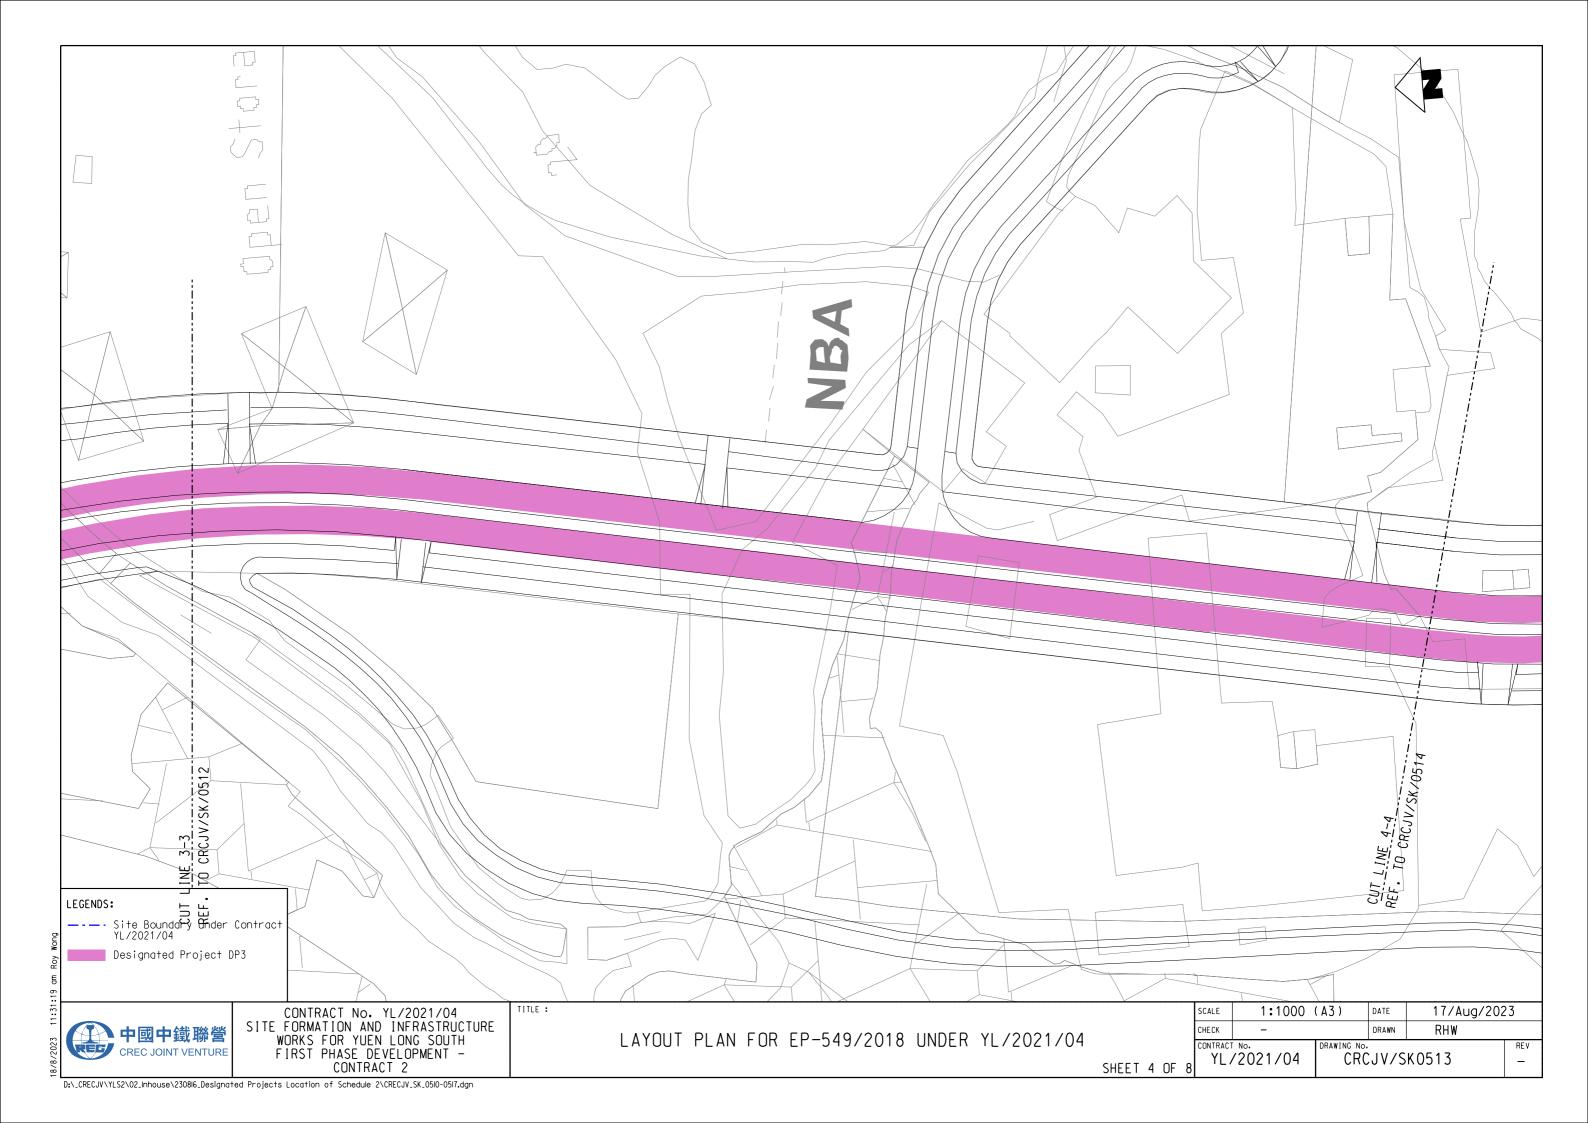

## Response to Comments from EPD

| Item | Commented by | Comment                                                                                        | Response                                     |
|------|--------------|------------------------------------------------------------------------------------------------|----------------------------------------------|
| 1    | EPD          | As spoken, having reviewed the submissions, it seems that the boundaries of the designated     |                                              |
|      |              | projects (DP) under the respective environmental permits (EP) were not clearly shown in the    | designated projects under the EP-549/2018 &  |
|      |              | submission. To avoid confusion, please update the submission such that the works boundaries,   | EP-553/2018/A is clearly shown. Also,        |
|      |              | works areas and locations of key environmental mitigation measures of the DP under the         | locations of key environmental mitigation    |
|      |              | respective EP could be clearly identified. Please also be reminded that the requirements of    | measures including decking, noise mitigation |
|      |              | the Location Plans stipulated in the relevant EP conditions, and the submissions shall be      | measures also included in the plan.          |
|      |              | certified and verified by the ET Leader and IEC of the project prior to the submission to EPD. |                                              |