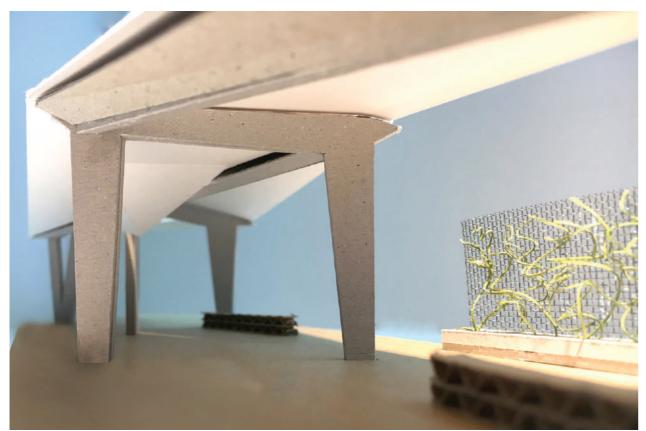

LEI YUE MUN WATERFRONT ENHANCEMENT

LONGITUDINAL SECTION & VISUAL IMPRESSION

| SCALE 1:500 | PAPER SIZE |
|-------------|------------|
| DRAWING NO  |            |
| CLLP-06     |            |

New Landing Facility - Visual Impression

LONGITUDINAL SECTION & VISUAL IMPRESSION

Visual Impression A

Visual Impression B

Visual Impression C

| REVISIO        | INITIAL AND<br>DESIGNATION             |          |          |      |
|----------------|----------------------------------------|----------|----------|------|
| DESCRIPTION    |                                        | DWN      |          | AUT  |
| 20 / 08 / 2019 |                                        | JC JC JC |          |      |
|                |                                        |          |          |      |
|                |                                        |          |          | Е    |
|                |                                        | $\vdash$ | ⊢        | ┰    |
|                |                                        |          |          |      |
|                |                                        |          | -        | -    |
|                |                                        |          | $\vdash$ | +    |
|                | NAME AND<br>DESIGNATION                | INTIA    | L        | DATE |
| AUTHORISED     | Thomas Chow<br>AUTHORISED PERSON       | TC       | T        |      |
| CHECKED        | Jacky Cheung<br>ARCHITECT              | JC       | Т        |      |
| UNEUAED        |                                        |          | Т        |      |
| DRAWN          | Anthony Lin<br>ARCHITECTURAL ASSISTANT | AL       | T        |      |
| LHAWN          | Calvin Ho                              | ОН       | T        |      |