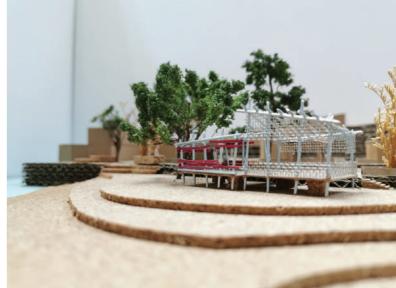

Visual Impression - overall view (left), view from the beach (up), view from existing rest garden (low)

| - 1 | ArchSD HEF. N  |
|-----|----------------|
|     | F.S.D. REF. NO |

| - | - | 01700 | Hear. |
|---|---|-------|-------|
|   |   |       |       |
|   |   |       |       |
|   |   |       |       |
|   |   |       |       |
|   |   |       |       |
|   |   |       |       |
|   |   |       |       |
|   |   |       |       |
|   |   |       |       |