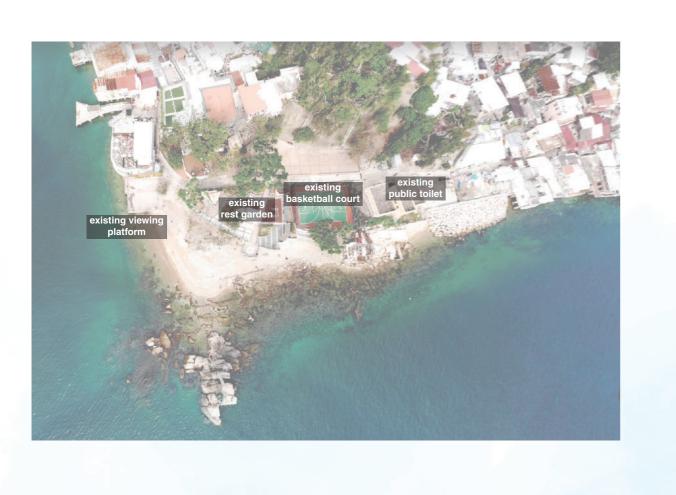

Visual Impression - overall view (left), view from the beach (up), view from existing rest garden (low)

| - 1 | ArchSD HEF. N  |
|-----|----------------|
|     | F.S.D. REF. NO |

| - | - | 01700 | Hear. |
|---|---|-------|-------|
|   |   |       |       |
|   |   |       |       |
|   |   |       |       |
|   |   |       |       |
|   |   |       |       |
|   |   |       |       |
|   |   |       |       |
|   |   |       |       |
|   |   |       |       |

VISUAL IMPRESSION

| SCALE AS SHOWN | PAPER SIZE | A3   |
|----------------|------------|------|
| DRAWING NO     |            | REV. |
| CLLP-02        |            | 1    |

JAK CONSULTING ENGINEERS LINTED 900 Entern Februs Gerins, 24 of One Street, One years in projector and Februs Will He projector and Februs Will