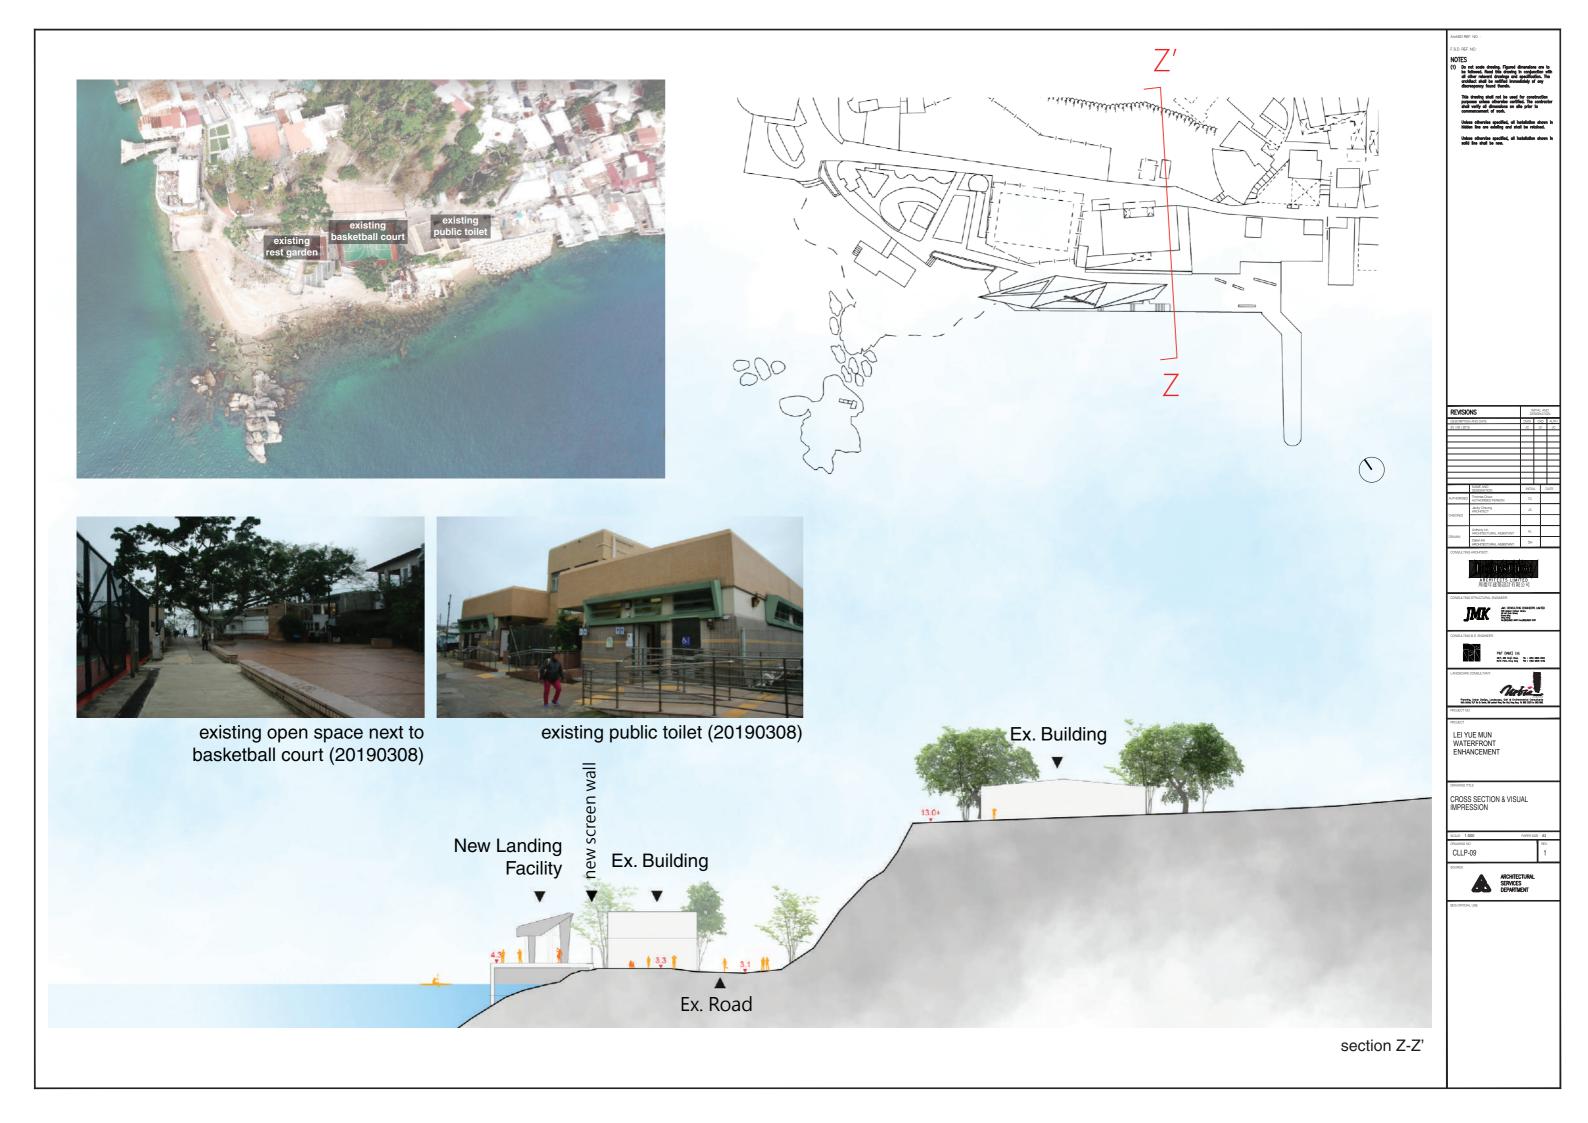

LEI YUE MUN WATERFRONT ENHANCEMENT

LONGITUDINAL SECTION & VISUAL IMPRESSION

| SCALE 1:500 | PAPER SIZE |
|-------------|------------|
| DRAWING NO  |            |
| CLLP-06     |            |

New Landing Facility - Visual Impression