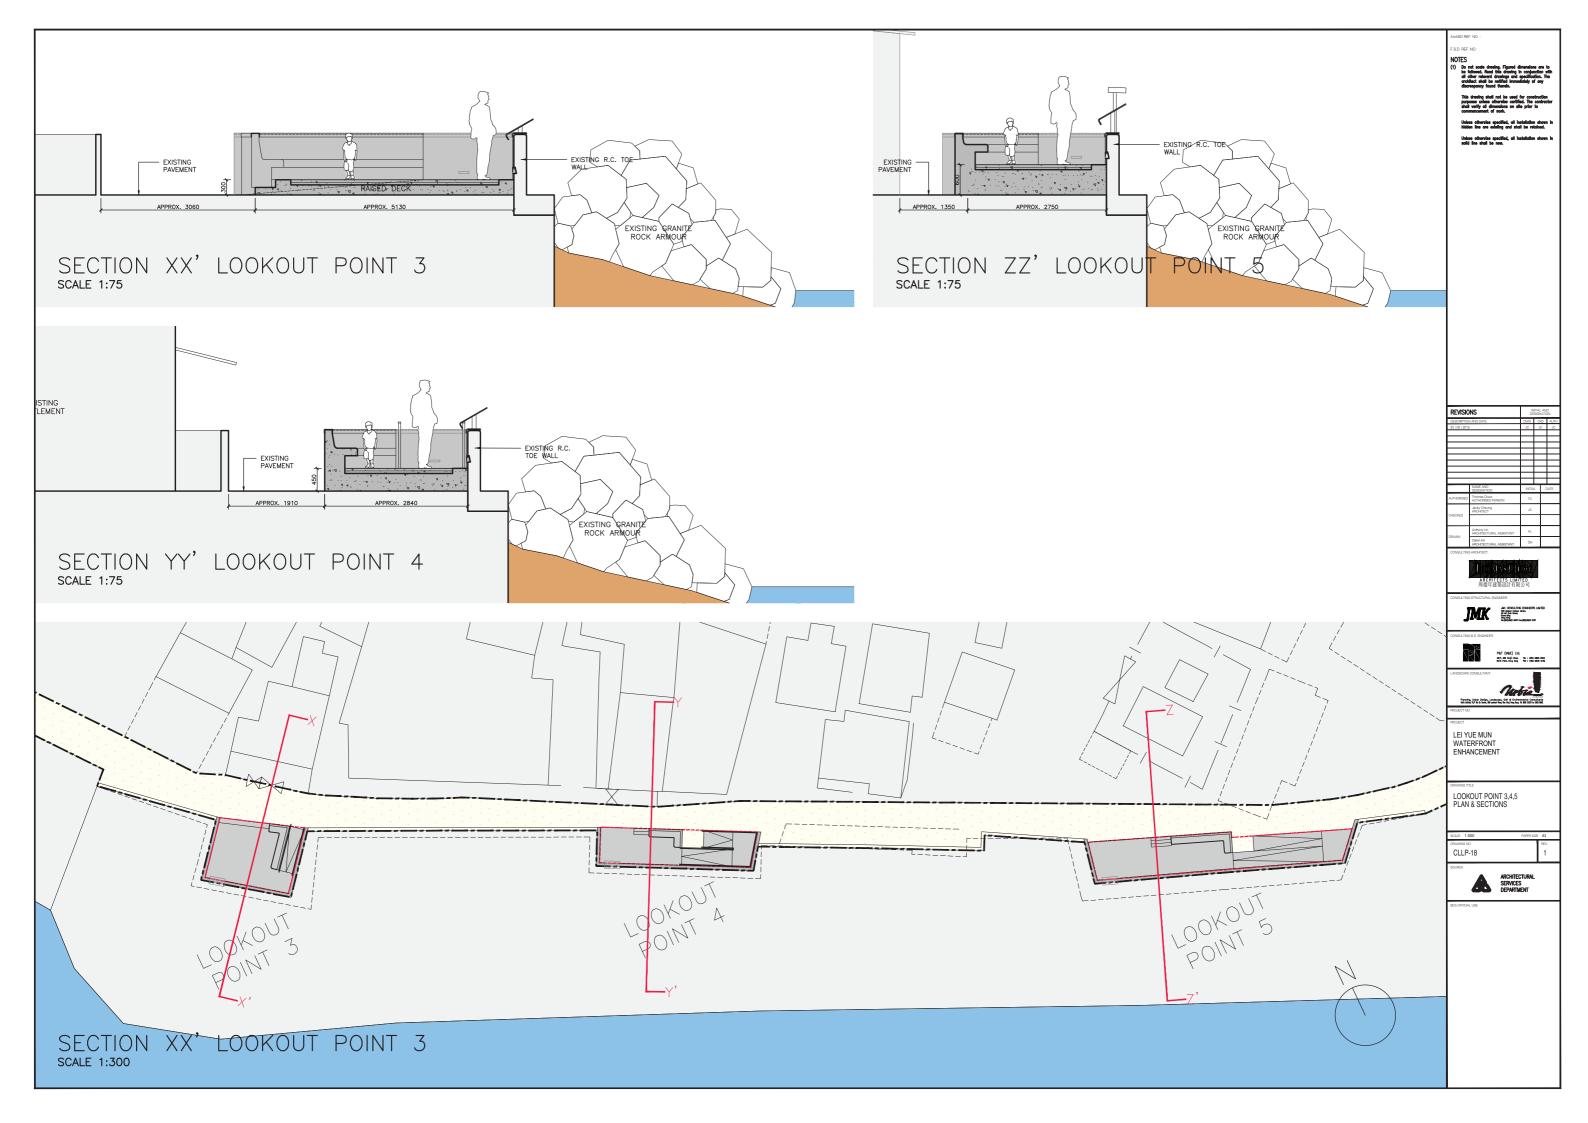

|                      | NAME AND<br>DESIGNATION                | INITIA       |                | -         | DATE    |
| AUTHORISED           | Thomas Chow<br>AUTHORISED PERSON       | TC           | П              |           |         |
| CHECKED              | Jacky Cheung<br>ARCHITECT              | JC           |                |           |         |
| CHECKED              |                                        |              | П              |           |         |
|                      | Anthony Lin<br>ARCHITECTURAL ASSISTANT | AL.          |                |           |         |
| DRAWN                | Calvin Ho<br>ARCHITECTURAL ASSISTANT   | ОH           | $\neg$         |           |         |









LEI YUE MUN WATERFRONT ENHANCEMENT

WAY FINDING PANEL DESIGN