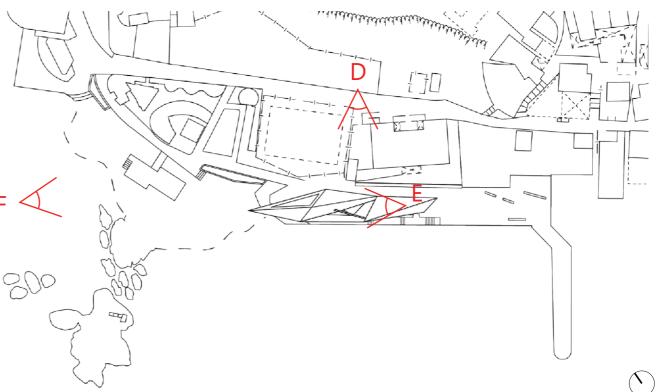

VISUAL IMPRESSIONS FROM DIFFERENT ANGELS

ARCHITECTURAL SERVICES DEPARTMENT

Visual Impression D

Visual Impression E

Visual Impression F

| REVISIO        | NS                                     | DE<br>DE | IITIAI<br>SIGN | AN | D<br>ON |
|----------------|----------------------------------------|----------|----------------|----|---------|
| DESCRIPTION    | N AND DATE                             | DWN      | О              | Ø. | AUT     |
| 20 / 08 / 2019 |                                        | JC       | J              | 0  | JC      |
|                |                                        |          | L              | _  | L       |
| _              |                                        | Н        | ⊢              | _  | ⊢       |
| _              |                                        | $\vdash$ | Н              | _  | ⊢       |
|                |                                        | Н        | Н              | -  | Н       |
|                |                                        |          | г              | _  | Г       |
|                |                                        |          |                |    |         |
|                |                                        |          | L              |    |         |
|                | NAME AND                               | $\vdash$ | ᆫ              | _  | _       |
|                | DESIGNATION                            | INTIA    | L              | -  | DATE    |
| AUTHORISED     | Thomas Chow<br>AUTHORISED PERSON       | TC       |                | Г  |         |
| CHECKED        | Jacky Cheung<br>ARCHITECT              | JC       |                | Г  |         |
| CHECKED        |                                        |          |                |    |         |
| DRAWN          | Anthony Lin<br>ARCHITECTURAL ASSISTANT | AL       |                |    |         |
| LITHWIN        | Calvin Ho                              | - 2      |                | Г  |         |

LEI YUE MUN WATERFRONT ENHANCEMENT

VISUAL IMPRESSIONS FROM DIFFERENT ANGELS

stand-alone information panel at lookout point 2 and existing viewing platform

information panel above existing parapet at lookout point 1, 3,4,5