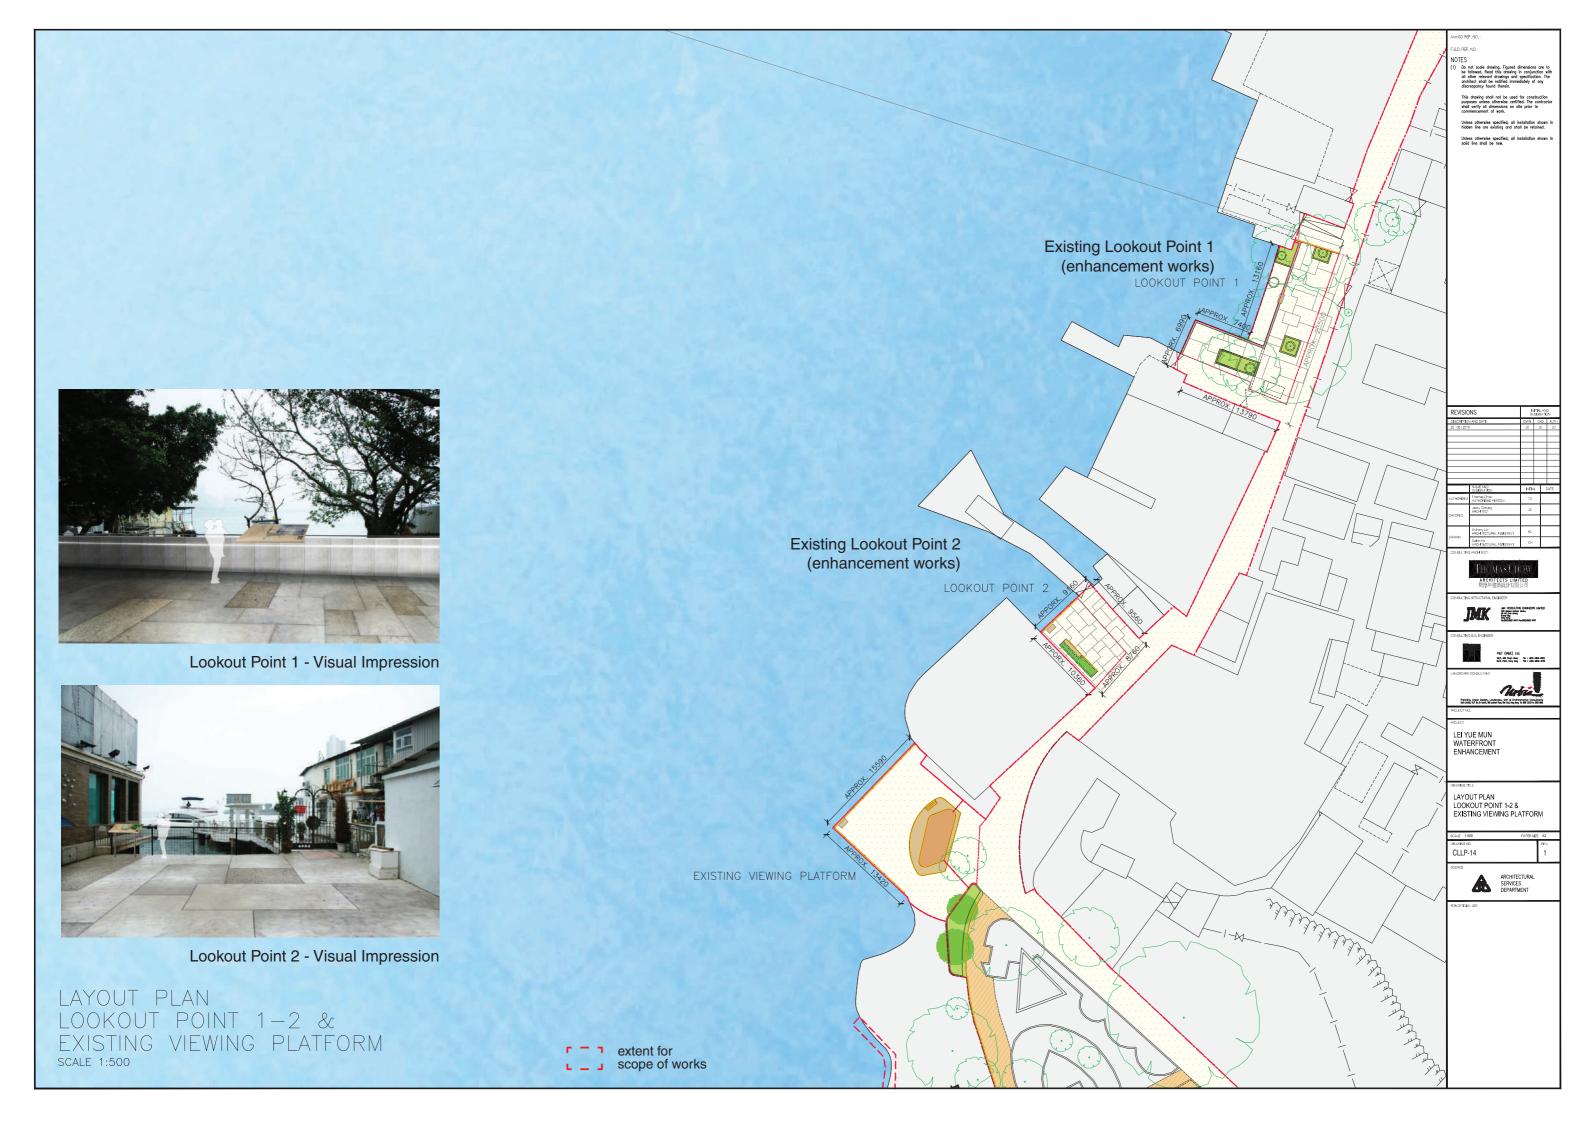

LEI YUE MUN WATERFRONT ENHANCEMENT

VISUAL IMPRESSIONS FROM DIFFERENT ANGELS

stand-alone information panel at lookout point 2 and existing viewing platform

information panel above existing parapet at lookout point 1, 3,4,5