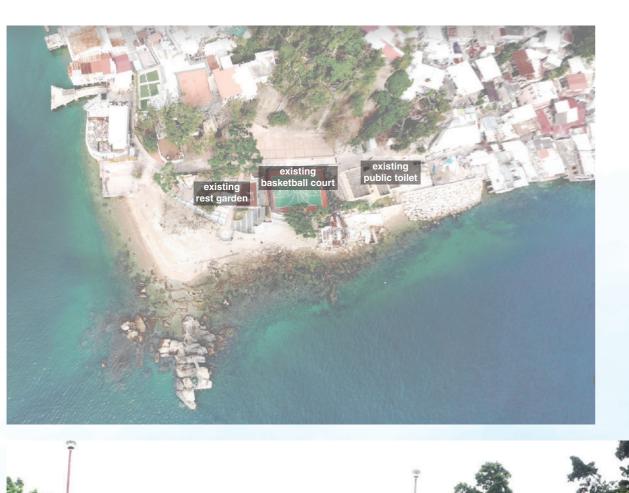

VISUAL IMPRESSION

| SCALE AS SHOWN PAPER SIZ | Έ A3 |
|--------------------------|------|
| DRAWING NO               | REV. |
| CLLP-07                  | 1    |

existing rest garden (20190624)

section Y-Y'