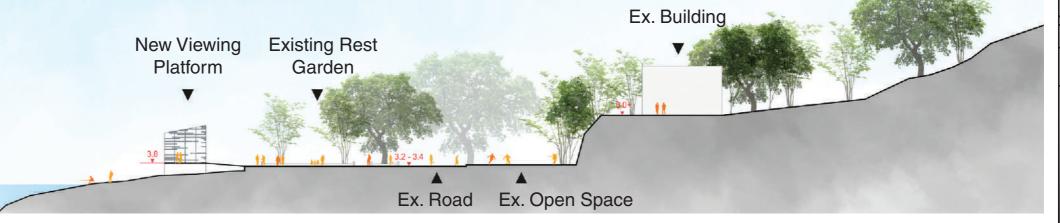

LEI YUE MUN WATERFRONT ENHANCEMENT

LONGITUDINAL SECTION & VISUAL IMPRESSION

| SCALE 1:500 | PAPER SIZE |
|-------------|------------|
| DRAWING NO  |            |
| CLLP-06     |            |

New Landing Facility - Visual Impression