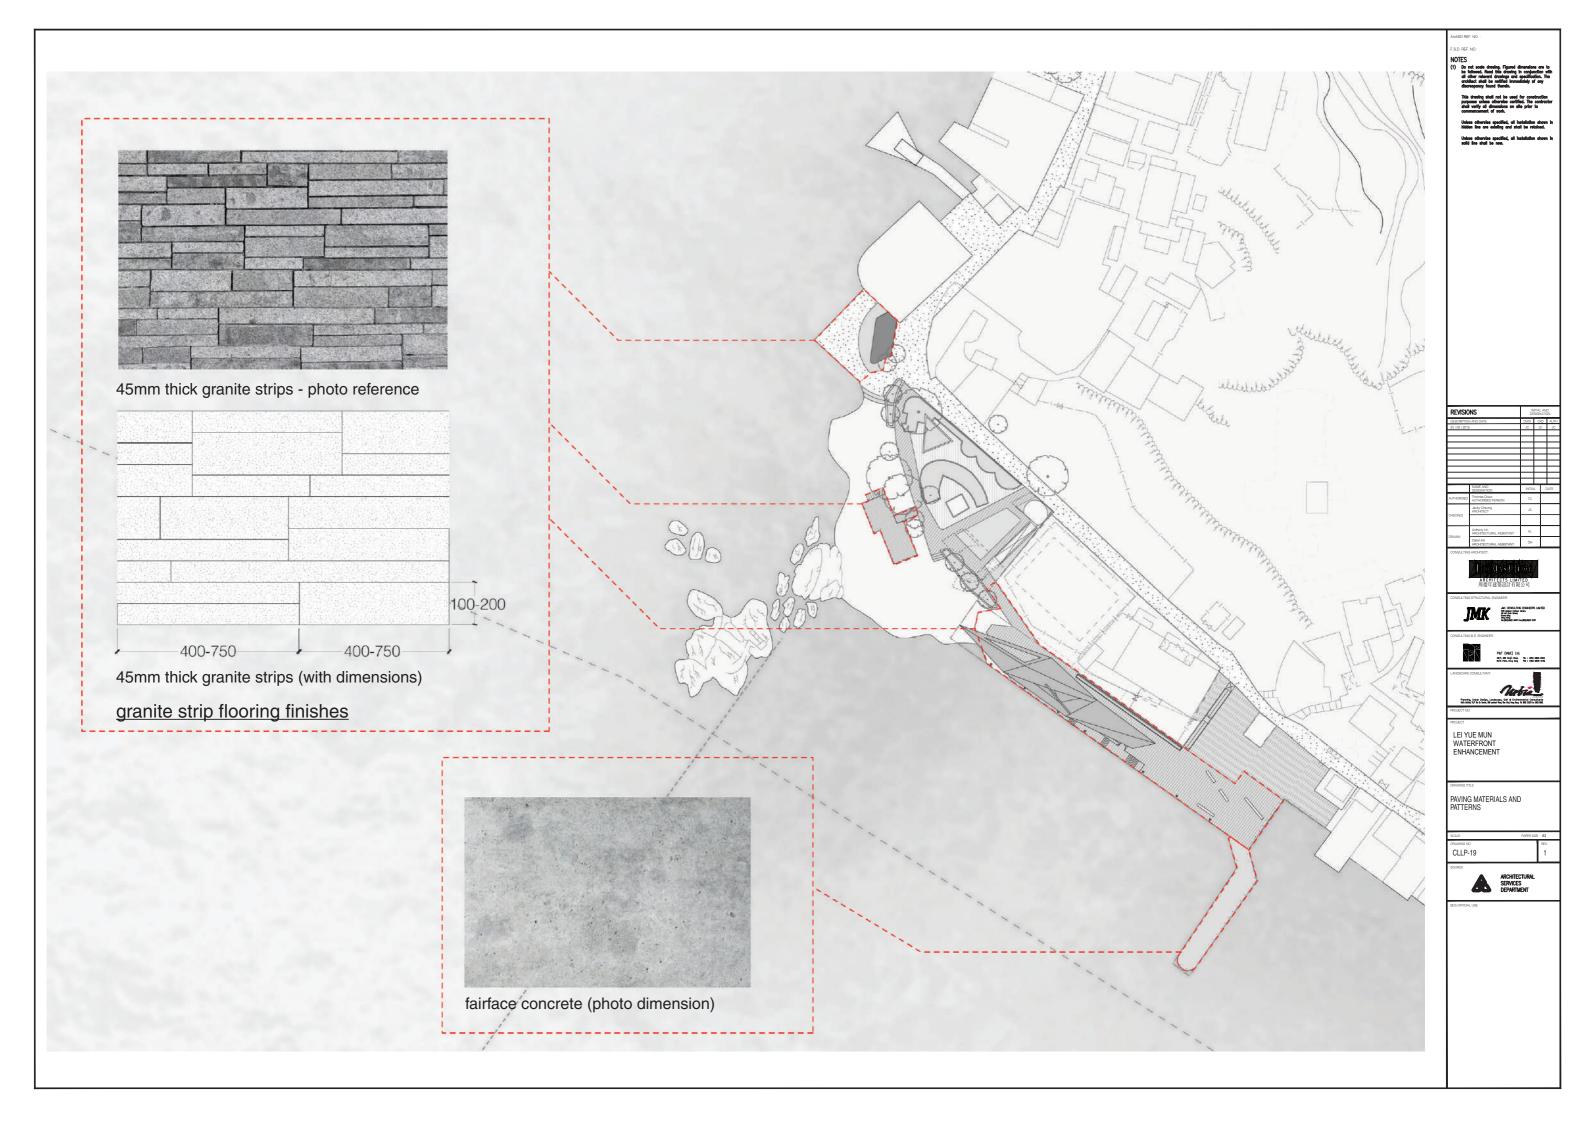

| NAME AND<br>DESIGNATION                | INITIA       |                | -         | DATE    |
| AUTHORISED           | Thomas Chow<br>AUTHORISED PERSON       | TC           | П              |           |         |
| CHECKED              | Jacky Cheung<br>ARCHITECT              | JC           |                |           |         |
| CHECKED              |                                        |              | П              |           |         |
|                      | Anthony Lin<br>ARCHITECTURAL ASSISTANT | AL.          |                |           |         |
| DRAWN                | Calvin Ho<br>ARCHITECTURAL ASSISTANT   | ОH           | $\neg$         |           |         |









LEI YUE MUN WATERFRONT ENHANCEMENT

WAY FINDING PANEL DESIGN