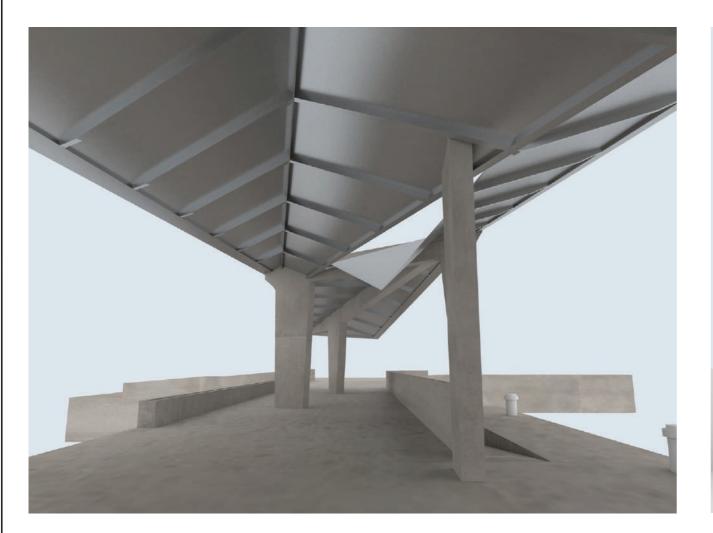

LEI YUE MUN WATERFRONT ENHANCEMENT

LONGITUDINAL SECTION & VISUAL IMPRESSION

| SCALE 1:500 | PAPER SIZE |
|-------------|------------|
| DRAWING NO  |            |
| CLLP-06     |            |

New Landing Facility - Visual Impression

LONGITUDINAL SECTION & VISUAL IMPRESSION

Visual Impression A

Visual Impression B

Visual Impression C

| REVISIO        | INITIAL AND<br>DESIGNATION             |          |          |      |
|----------------|----------------------------------------|----------|----------|------|
| DESCRIPTION    |                                        | DWN      |          | AUT  |
| 20 / 08 / 2019 |                                        | JC JC JC |          |      |
|                |                                        |          |          |      |
|                |                                        |          |          | Е    |
|                |                                        | $\vdash$ | ⊢        | ┰    |
|                |                                        |          |          |      |
|                |                                        |          | -        | -    |
|                |                                        |          | $\vdash$ | +    |
|                | NAME AND<br>DESIGNATION                | INTIA    | L        | DATE |
| AUTHORISED     | Thomas Chow<br>AUTHORISED PERSON       | TC       | T        |      |
| CHECKED        | Jacky Cheung<br>ARCHITECT              | JC       | Т        |      |
| UNEUAED        |                                        |          | Т        |      |
| DRAWN          | Anthony Lin<br>ARCHITECTURAL ASSISTANT | AL       | T        |      |
| LHAWN          | Calvin Ho                              | ОН       | T        |      |