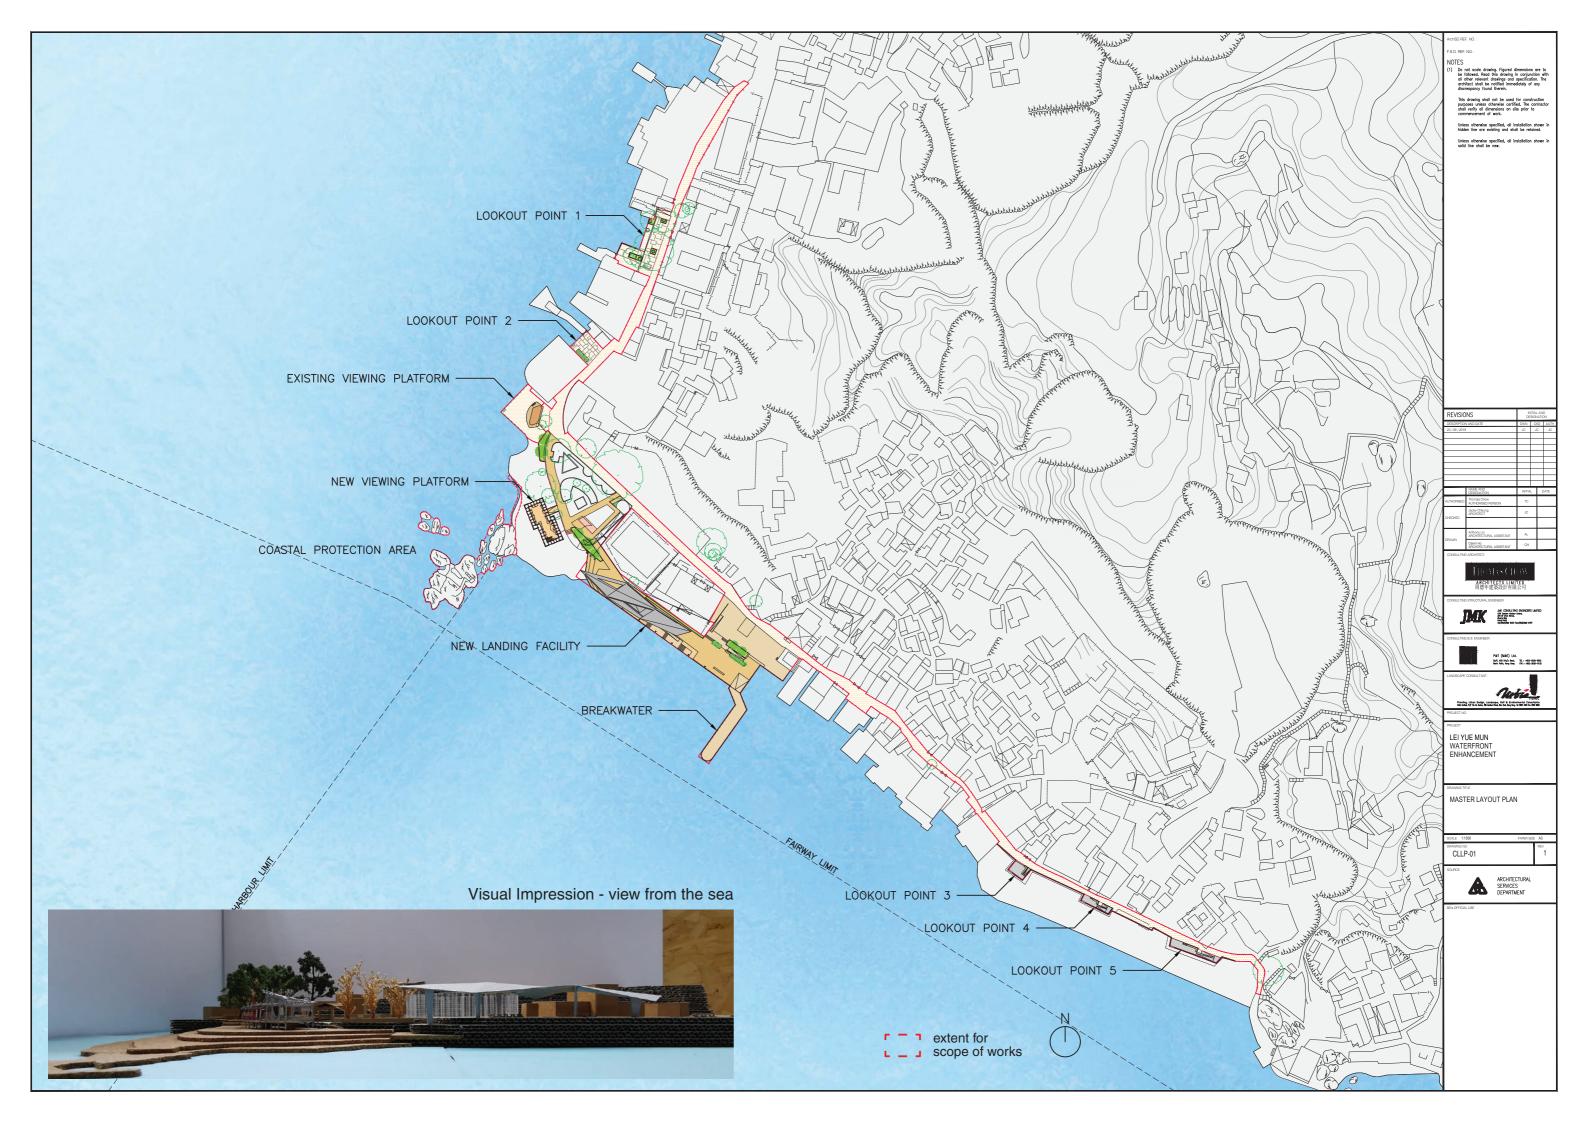

Visual Impression - overall view (left), view from the beach (up), view from existing rest garden (low)

| - 1 | ArchSD HEF. N  |
|-----|----------------|
|     | F.S.D. REF. NO |

| - | - | 01700 | Hear. |
|---|---|-------|-------|
|   |   |       |       |
|   |   |       |       |
|   |   |       |       |
|   |   |       |       |
|   |   |       |       |
|   |   |       |       |
|   |   |       |       |
|   |   |       |       |
|   |   |       |       |