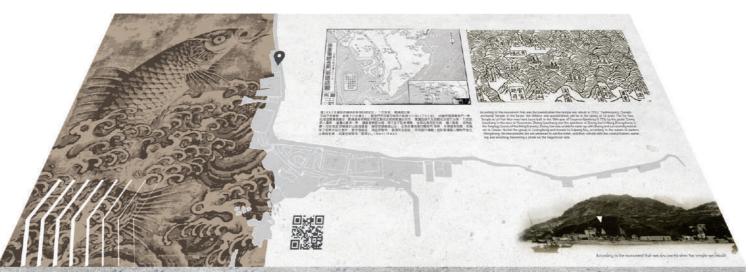

| NAME AND                               | $\vdash$ | ᆫ              | _  | _       |
|                | DESIGNATION                            | INTIA    | L              | -  | DATE    |
| AUTHORISED     | Thomas Chow<br>AUTHORISED PERSON       | TC       |                | Г  |         |
| CHECKED        | Jacky Cheung<br>ARCHITECT              | JC       |                | Г  |         |
| CHECKED        |                                        |          |                |    |         |
| DRAWN          | Anthony Lin<br>ARCHITECTURAL ASSISTANT | AL       |                |    |         |
| LITHWIN        | Calvin Ho                              | - 2      |                | Г  |         |









LEI YUE MUN WATERFRONT ENHANCEMENT

VISUAL IMPRESSIONS FROM DIFFERENT ANGELS









stand-alone information panel at lookout point 2 and existing viewing platform







information panel above existing parapet at lookout point 1, 3,4,5

| REVISIO              | NS                                     | DE           | IITIAL<br>SIGN | AN<br>ATK | D<br>DN |
|----------------------|----------------------------------------|--------------|----------------|-----------|---------|
| DESCRIPTION AND DATE |                                        | DWN          | 0              | KD AUT    |         |
| 20/08/2019           |                                        | JC           | 30             | >         | JC      |
|                      |                                        | -            | ⊢              | _         | ⊢       |
|                      |