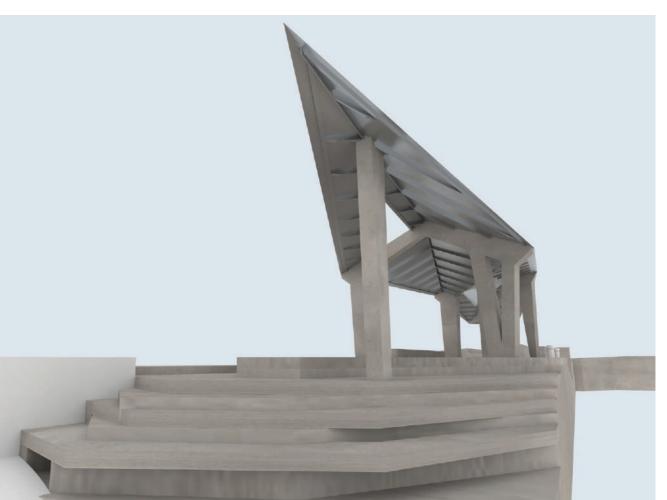

LEI YUE MUN WATERFRONT ENHANCEMENT

LONGITUDINAL SECTION & VISUAL IMPRESSION

| SCALE 1:500 | PAPER SIZE |
|-------------|------------|
| DRAWING NO  |            |
| CLLP-06     |            |

New Landing Facility - Visual Impression

LONGITUDINAL SECTION & VISUAL IMPRESSION

Visual Impression A

Visual Impression B

Visual Impression C

| REVISIO        | INITIAL AND<br>DESIGNATION             |          |          |      |
|----------------|----------------------------------------|----------|----------|------|
| DESCRIPTION    |                                        | DWN      |          | AUT  |
| 20 / 08 / 2019 |                                        | JC JC JC |          |      |
|                |                                        |          |          |      |
|                |                                        |          |          | Е    |
|                |                                        | $\vdash$ | ⊢        | ┰    |
|                |                                        |          |          |      |
|                |                                        |          | -        | -    |
|                |                                        |          | $\vdash$ | +    |
|                | NAME AND<br>DESIGNATION                | INTIA    | L        | DATE |
| AUTHORISED     | Thomas Chow<br>AUTHORISED PERSON       | TC       | T        |      |
| CHECKED        | Jacky Cheung<br>ARCHITECT              | JC       | Т        |      |
| UNEUAED        |                                        |          | Т        |      |
| DRAWN          | Anthony Lin<br>ARCHITECTURAL ASSISTANT | AL       | T        |      |
| LHAWN          | Calvin Ho                              | ОН       | T        |      |