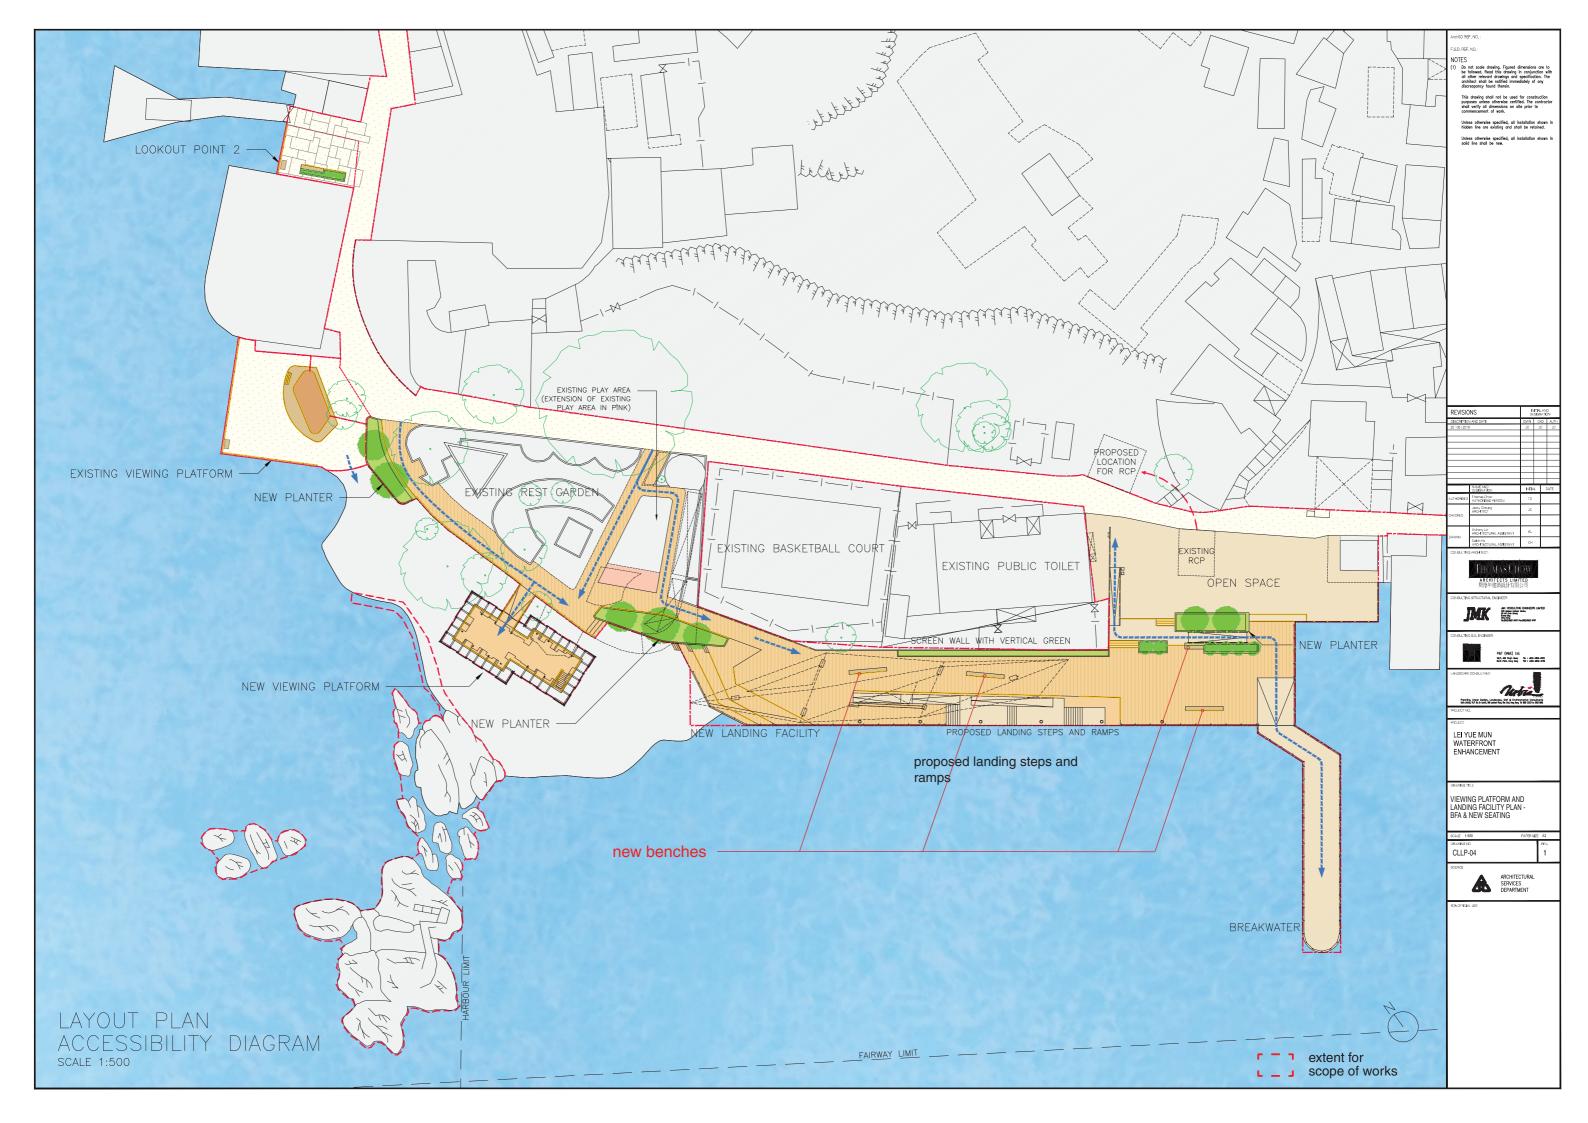

LEI YUE MUN WATERFRONT ENHANCEMENT

LONGITUDINAL SECTION & VISUAL IMPRESSION

| SCALE 1:500 | PAPER SIZE |
|-------------|------------|
| DRAWING NO  |            |
| CLLP-06     |            |

New Landing Facility - Visual Impression

LONGITUDINAL SECTION & VISUAL IMPRESSION

Visual Impression A

Visual Impression B

Visual Impression C

| REVISIO        | INITIAL AND<br>DESIGNATION             |          |          |      |
|----------------|----------------------------------------|----------|----------|------|
| DESCRIPTION    |                                        | DWN      |          | AUT  |
| 20 / 08 / 2019 |                                        | JC JC JC |          |      |
|                |                                        |          |          |      |
|                |                                        |          |          | Е    |
|                |                                        | $\vdash$ | ⊢        | ┰    |
|                |                                        |          |          |      |
|                |                                        |          | -        | -    |
|                |                                        |          | $\vdash$ | +    |
|                | NAME AND<br>DESIGNATION                | INTIA    | L        | DATE |
| AUTHORISED     | Thomas Chow<br>AUTHORISED PERSON       | TC       | T        |      |
| CHECKED        | Jacky Cheung<br>ARCHITECT              | JC       | Т        |      |
| UNEUAED        |                                        |          | Т        |      |
| DRAWN          | Anthony Lin<br>ARCHITECTURAL ASSISTANT | AL       | T        |      |
| LHAWN          | Calvin Ho                              | ОН       | T        |      |