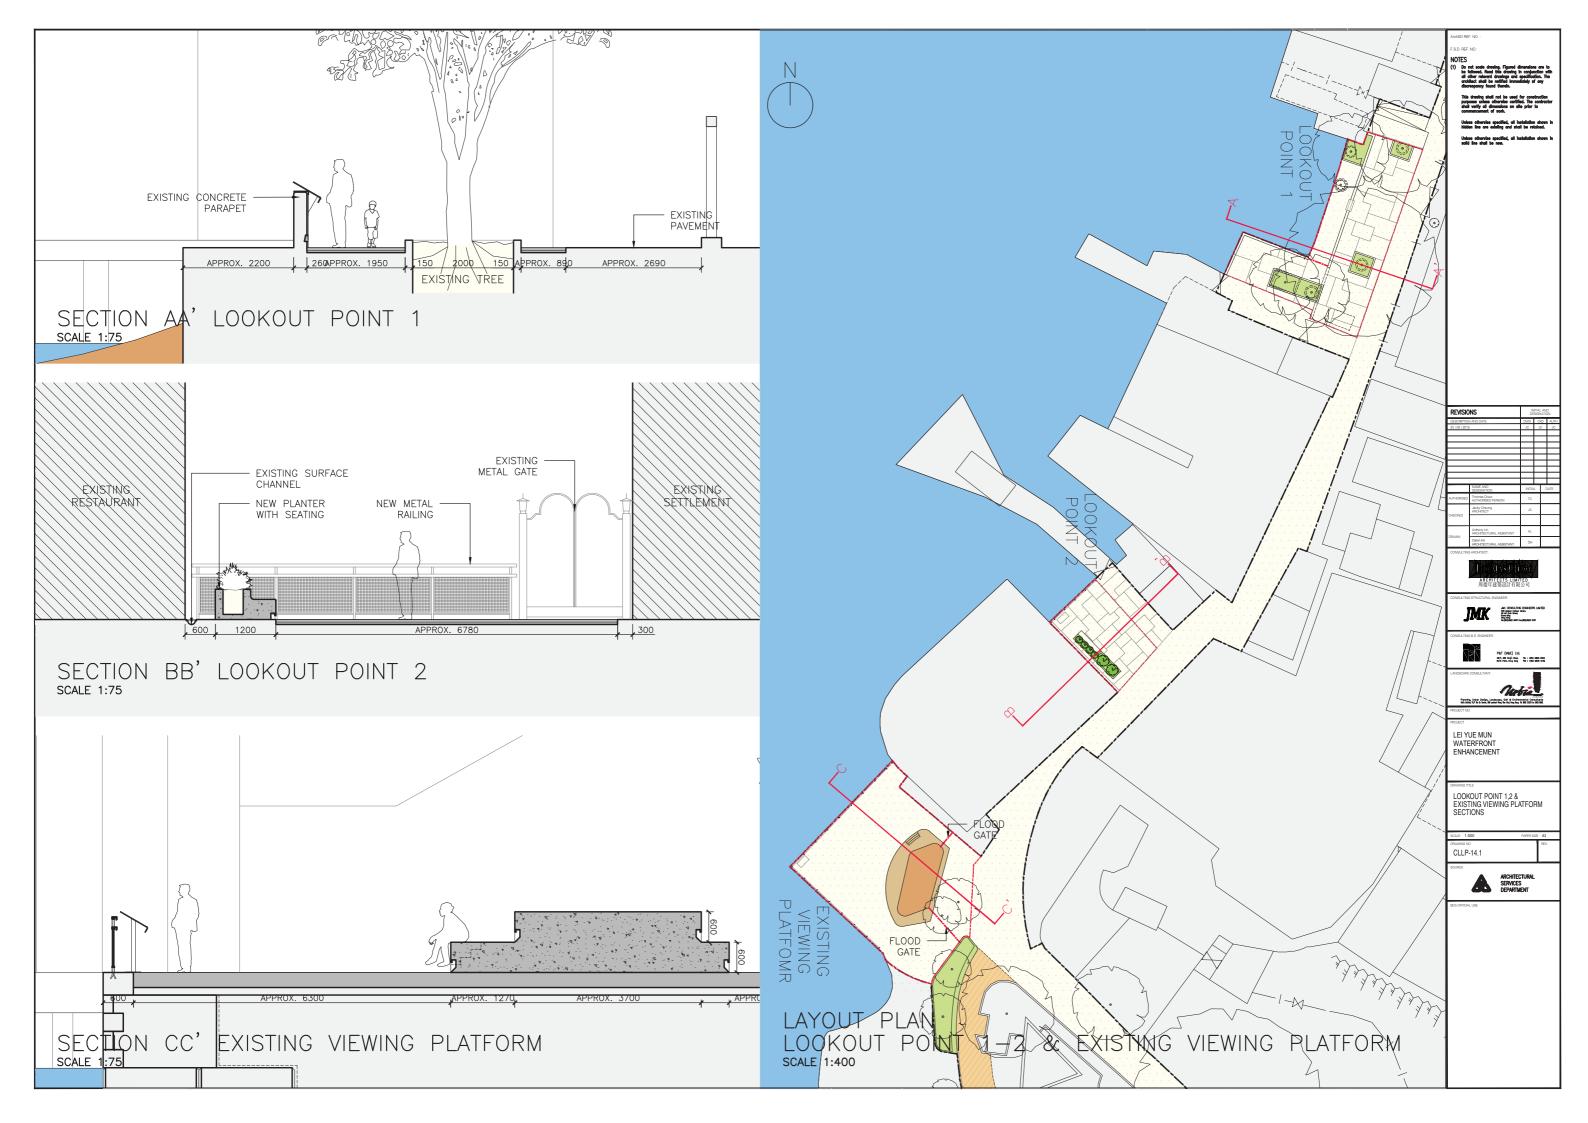

LEI YUE MUN WATERFRONT ENHANCEMENT

VISUAL IMPRESSIONS FROM DIFFERENT ANGELS

stand-alone information panel at lookout point 2 and existing viewing platform

information panel above existing parapet at lookout point 1, 3,4,5