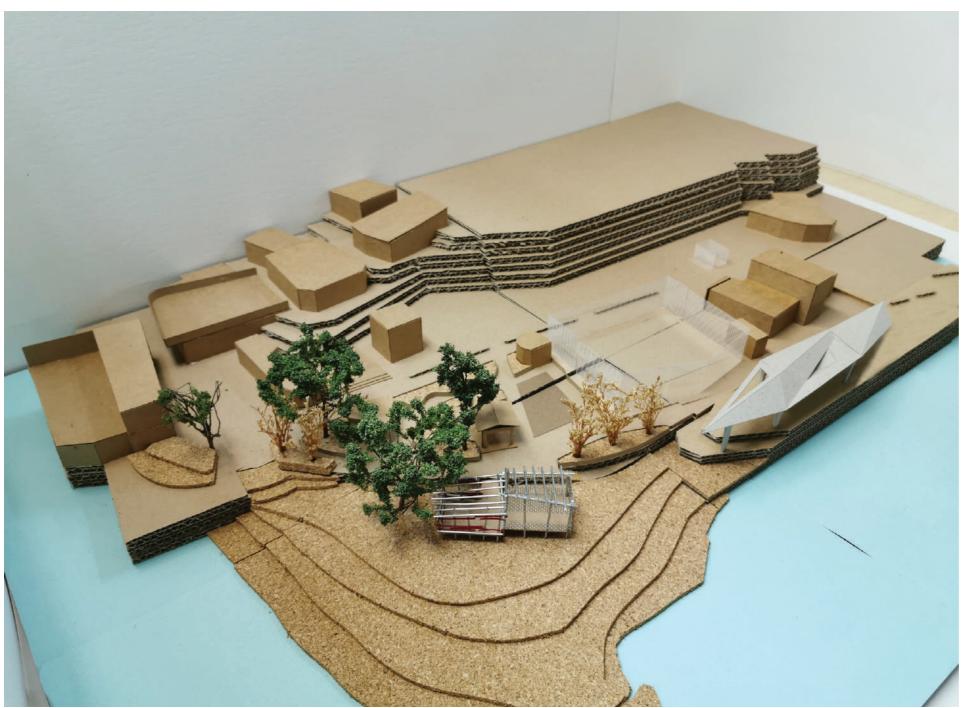

Visual Impression - overall view (left), view from the beach (up), view from existing rest garden (low)

| - 1 | ArchSD HEF. N  |
|-----|----------------|
|     | F.S.D. REF. NO |

| - | - | 01700 | Hear. |
|---|---|-------|-------|
|   |   |       |       |
|   |   |       |       |
|   |   |       |       |
|   |   |       |       |
|   |   |       |       |
|   |   |       |       |
|   |   |       |       |
|   |   |       |       |
|   |   |       |       |