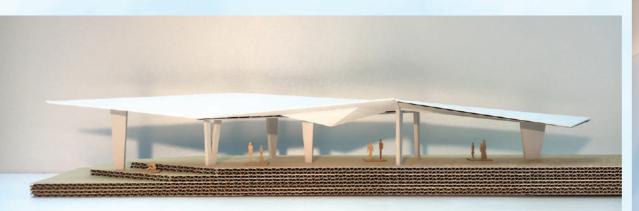

LEI YUE MUN WATERFRONT ENHANCEMENT

LONGITUDINAL SECTION & VISUAL IMPRESSION

| SCALE 1:500 | PAPER SIZE |
|-------------|------------|
| DRAWING NO  |            |
| CLLP-06     |            |

New Landing Facility - Visual Impression