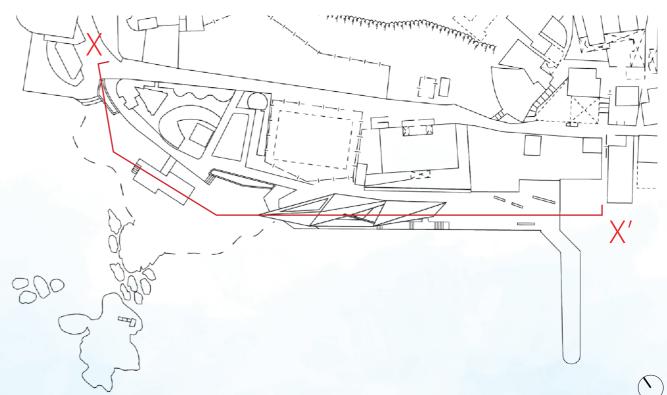

LEI YUE MUN WATERFRONT ENHANCEMENT

LONGITUDINAL SECTION & VISUAL IMPRESSION

| SCALE 1:500 | PAPER SIZE |
|-------------|------------|
| DRAWING NO  |            |
| CLLP-06     |            |

New Landing Facility - Visual Impression