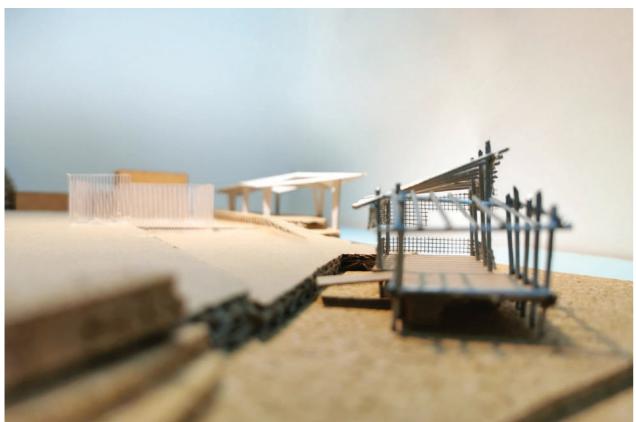

LEI YUE MUN WATERFRONT ENHANCEMENT

LONGITUDINAL SECTION & VISUAL IMPRESSION

| SCALE 1:500 | PAPER SIZE |
|-------------|------------|
| DRAWING NO  |            |
| CLLP-06     |            |

New Landing Facility - Visual Impression