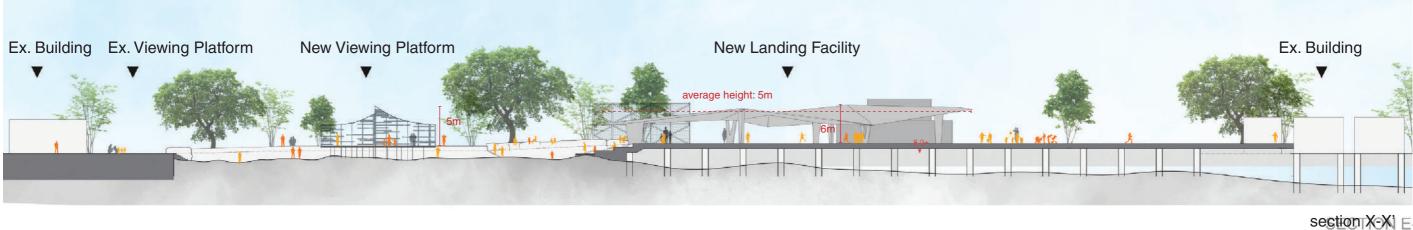

LEI YUE MUN WATERFRONT ENHANCEMENT

LONGITUDINAL SECTION & VISUAL IMPRESSION

| SCALE 1:500 | PAPER SIZE |
|-------------|------------|
| DRAWING NO  |            |
| CLLP-06     |            |

New Landing Facility - Visual Impression