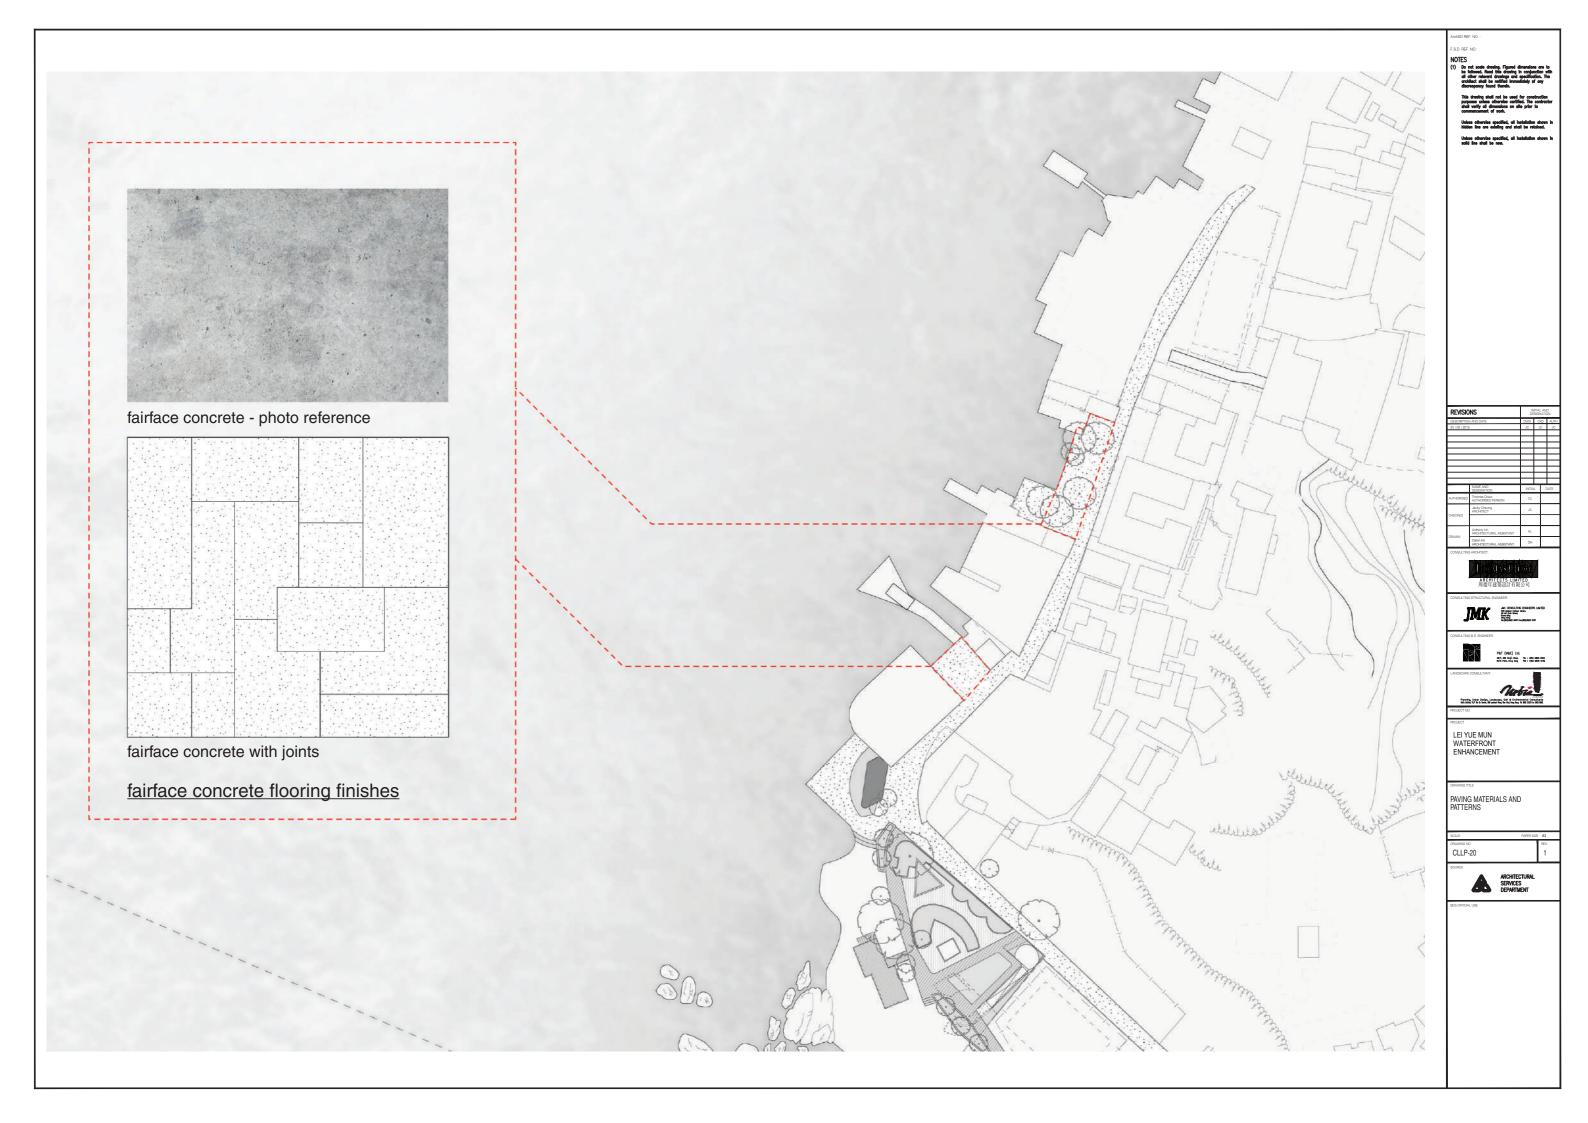

| NAME AND<br>DESIGNATION                | INITIA       |                | -         | DATE    |
| AUTHORISED           | Thomas Chow<br>AUTHORISED PERSON       | TC           | П              |           |         |
| CHECKED              | Jacky Cheung<br>ARCHITECT              | JC           |                |           |         |
| CHECKED              |                                        |              | П              |           |         |
|                      | Anthony Lin<br>ARCHITECTURAL ASSISTANT | AL.          |                |           |         |
| DRAWN                | Calvin Ho<br>ARCHITECTURAL ASSISTANT   | ОH           | $\neg$         |           |         |









LEI YUE MUN WATERFRONT ENHANCEMENT

WAY FINDING PANEL DESIGN