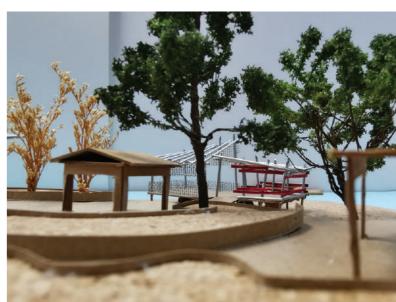

Visual Impression - overall view (left), view from the beach (up), view from existing rest garden (low)

| - 1 | ArchSD HEF. N  |
|-----|----------------|
|     | F.S.D. REF. NO |

| - | - | 01700 | Hear. |
|---|---|-------|-------|
|   |   |       |       |
|   |   |       |       |
|   |   |       |       |
|   |   |       |       |
|   |   |       |       |
|   |   |       |       |
|   |   |       |       |
|   |   |       |       |
|   |   |       |       |