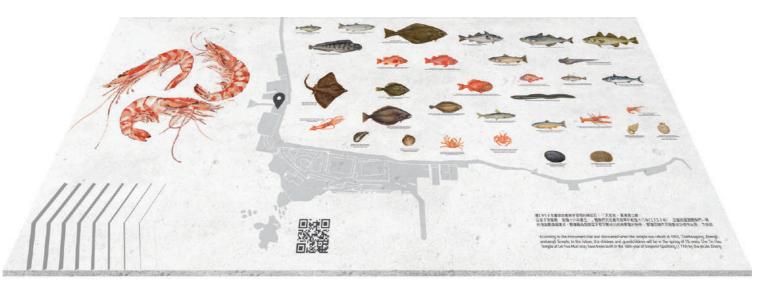

|
|                | DESIGNATION                            | INTIA    | L              | -  | DATE    |
| AUTHORISED     | Thomas Chow<br>AUTHORISED PERSON       | TC       |                | Г  |         |
| CHECKED        | Jacky Cheung<br>ARCHITECT              | JC       |                | Г  |         |
| CHECKED        |                                        |          |                |    |         |
| DRAWN          | Anthony Lin<br>ARCHITECTURAL ASSISTANT | AL       |                |    |         |
| LITHWIN        | Calvin Ho                              | - 2      |                | Г  |         |









LEI YUE MUN WATERFRONT ENHANCEMENT

VISUAL IMPRESSIONS FROM DIFFERENT ANGELS









stand-alone information panel at lookout point 2 and existing viewing platform







information panel above existing parapet at lookout point 1, 3,4,5

| REVISIO              | NS                                     | DE           | IITIAL<br>SIGN | AN<br>ATK | D<br>DN |
|----------------------|----------------------------------------|--------------|----------------|-----------|---------|
| DESCRIPTION AND DATE |                                        | DWN          | 0              | KD AUT    |         |
| 20/08/2019           |                                        | JC           | 30             | >         | JC      |
|                      |                                        | -            | ⊢              | _         | ⊢       |
|                      |                                        | $\vdash$     | ⊢              | -         | ⊢       |
|