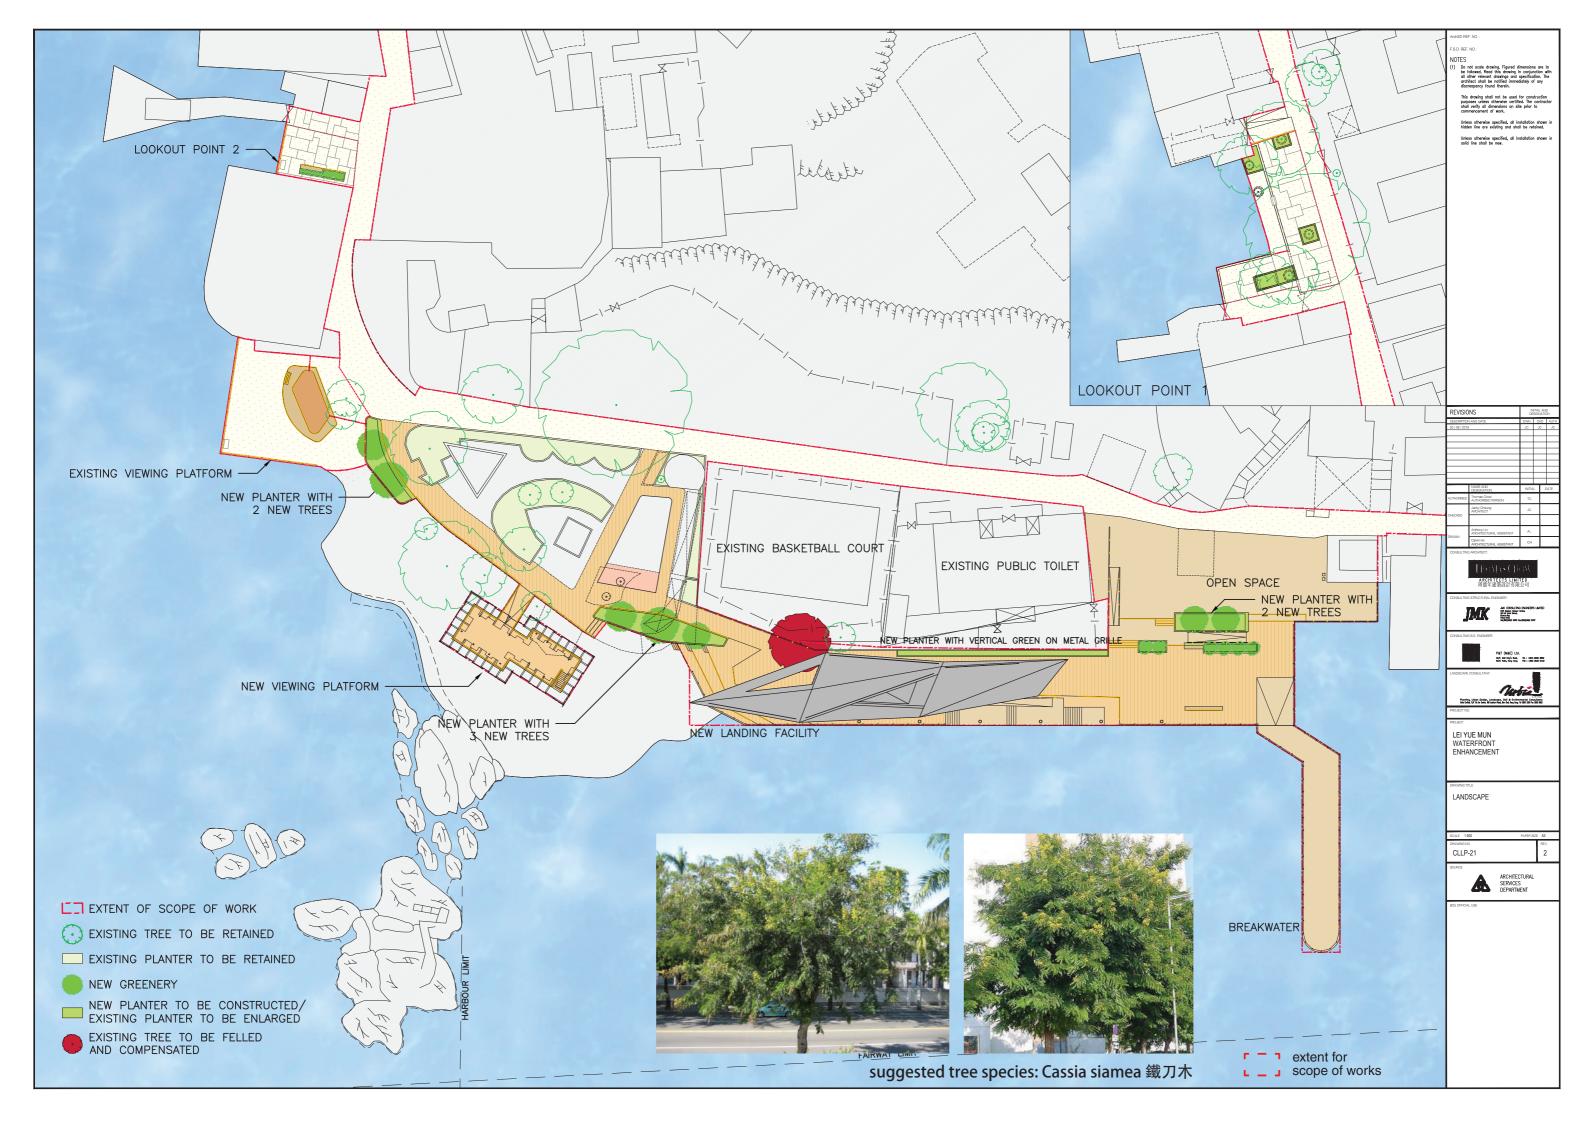

| NAME AND<br>DESIGNATION                | INITIA       |                | -         | DATE    |
| AUTHORISED           | Thomas Chow<br>AUTHORISED PERSON       | TC           | П              |           |         |
| CHECKED              | Jacky Cheung<br>ARCHITECT              | JC           |                |           |         |
| CHECKED              |                                        |              | П              |           |         |
|                      | Anthony Lin<br>ARCHITECTURAL ASSISTANT | AL.          |                |           |         |
| DRAWN                | Calvin Ho<br>ARCHITECTURAL ASSISTANT   | ОH           | $\neg$         |           |         |









LEI YUE MUN WATERFRONT ENHANCEMENT

WAY FINDING PANEL DESIGN