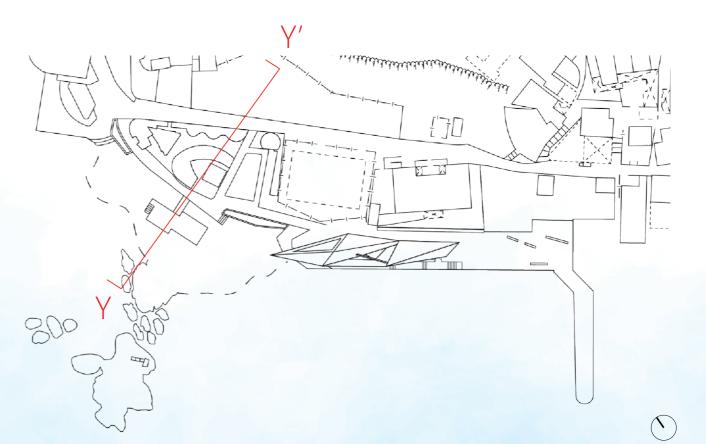

LEI YUE MUN WATERFRONT ENHANCEMENT

LONGITUDINAL SECTION & VISUAL IMPRESSION

| SCALE 1:500 | PAPER SIZE |
|-------------|------------|
| DRAWING NO  |            |
| CLLP-06     |            |

New Landing Facility - Visual Impression

VISUAL IMPRESSION

| SCALE AS SHOWN PAPER SIZ | Έ A3 |
|--------------------------|------|
| DRAWING NO               | REV. |
| CLLP-07                  | 1    |

existing rest garden (20190624)

section Y-Y'