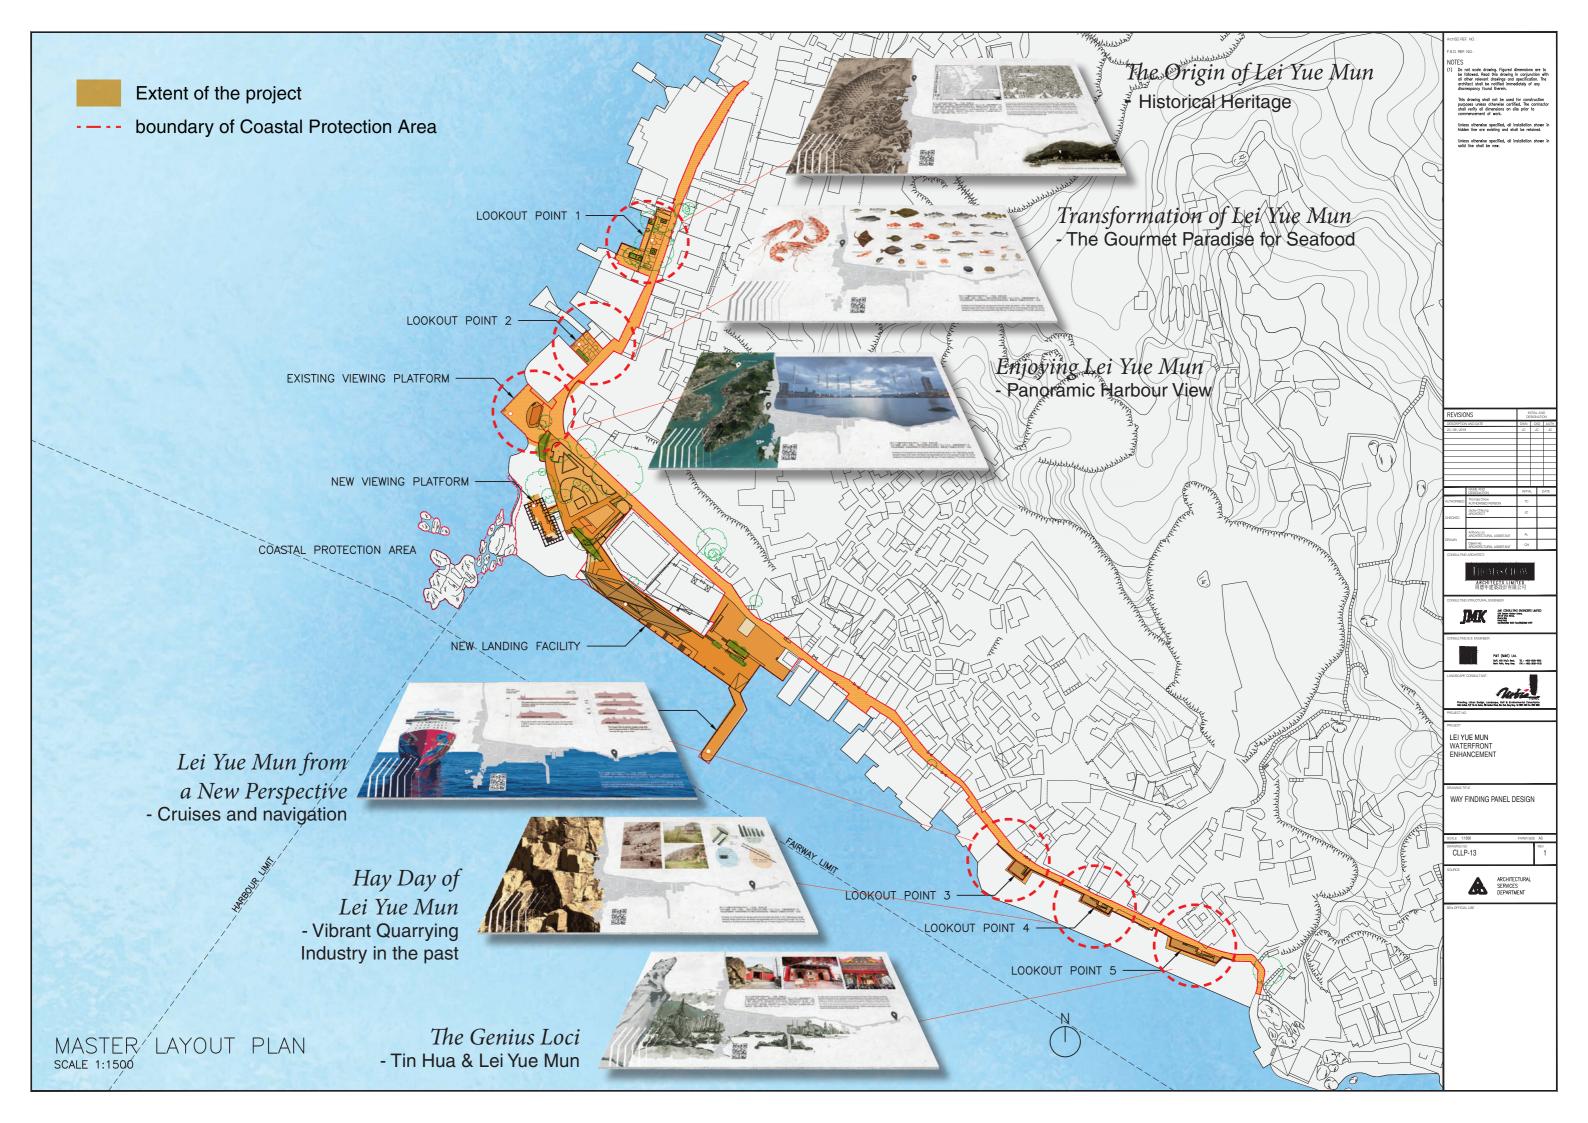

|
|                      | NAME AND<br>DESIGNATION                | INITIA       |                | -         | DATE    |
| AUTHORISED           | Thomas Chow<br>AUTHORISED PERSON       | TC           | П              |           |         |
| CHECKED              | Jacky Cheung<br>ARCHITECT              | JC           |                |           |         |
| CHECKED              |                                        |              | П              |           |         |
|                      | Anthony Lin<br>ARCHITECTURAL ASSISTANT | AL.          |                |           |         |
| DRAWN                | Calvin Ho<br>ARCHITECTURAL ASSISTANT   | ОH           | $\neg$         |           |         |









LEI YUE MUN WATERFRONT ENHANCEMENT

WAY FINDING PANEL DESIGN