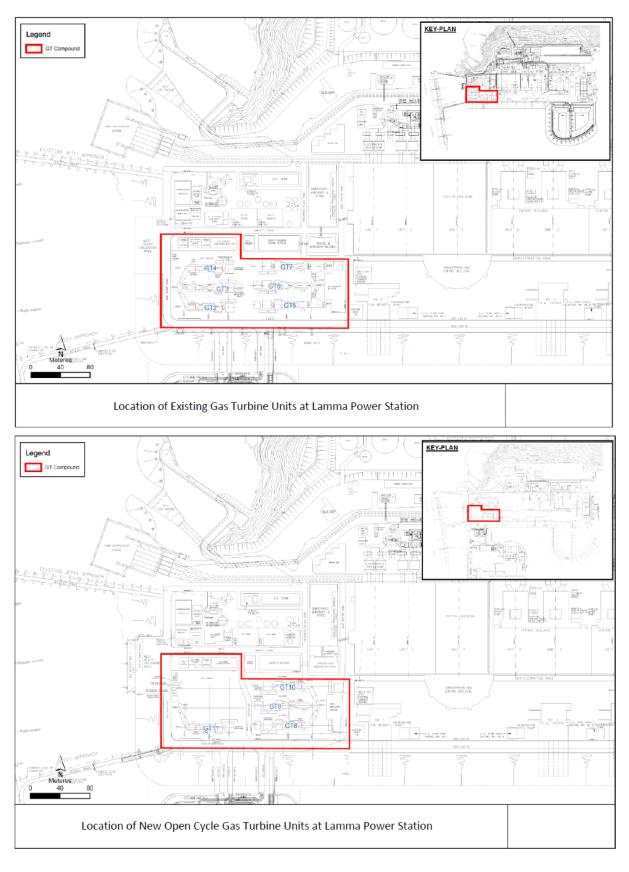

## 1.3 Key Construction Works Undertaken during the Reporting Month

The Project area is shown in Figure 1.1, and the tentative decommissioning and construction phasing schedule is shown in Figure 1.2.

The locations of air, noise and water sensitive receivers are shown in Figure 1.3, Figure 1.4 and Figure 1.5 respectively.

Report on complaints, notification of summons and successful prosecutions are given in Section 3 of this report.

Future key issues are given in Section 4 of this report.

Figure 1.1 The Project Area

|                      |                                                                                                | Q1<br>2022 | Q2<br>2022 | Q3<br>2022 | Q4<br>2022 | Q1<br>2023 | Q2<br>2023 | Q3<br>2023 | Q4<br>2023 | Q1<br>2024 | Q2<br>2024 | Q3<br>2024 | Q4<br>2024 | Q1<br>2025 | Q2<br>2025 | Q3<br>2025 | Q4<br>2025 | Q1<br>2026 | Q2<br>2026 | Q3<br>2026 | Q4<br>2026 |
|----------------------|------------------------------------------------------------------------------------------------|------------|------------|------------|------------|------------|------------|------------|------------|------------|------------|------------|------------|------------|------------|------------|------------|------------|------------|------------|------------|
| GT57                 | Decommissioning of GT57<br>Demolition of E&M                                                   |            |            |            |            |            |            |            |            |            |            |            |            |            |            |            |            |            |            |            |            |
|                      | Demolition of E&M<br>equipment in GTAB                                                         |            |            |            |            |            |            |            |            |            |            |            |            |            |            |            |            |            |            |            |            |
| Demolition           | Demolition of HRSG                                                                             |            |            |            |            |            |            |            |            |            |            |            |            |            |            |            |            |            |            |            |            |
| of GT7               | Demolition of gas turbine,<br>generator, generator<br>transformer and auxiliary<br>equipment   |            |            |            |            |            |            |            |            |            |            |            |            |            |            |            |            |            |            |            |            |
|                      | Anchor bolt replacement                                                                        |            |            |            |            |            |            |            |            |            |            |            |            |            |            |            |            |            |            |            |            |
|                      | Stack refurbishment                                                                            |            |            |            |            |            |            |            |            |            |            |            |            |            |            |            |            |            |            |            |            |
| GT10                 | Construction of gas turbine,<br>generator, generator<br>transformer and auxiliary<br>equipment |            |            |            |            |            |            |            |            |            |            |            |            |            |            |            |            |            |            |            |            |
|                      | Testing and Commissioning                                                                      |            |            |            |            |            |            |            |            |            |            |            |            |            |            |            |            |            |            |            |            |
|                      | Demolition of HRSG                                                                             |            |            |            |            |            |            |            |            |            |            |            |            |            |            |            |            |            |            |            |            |
| Demolition<br>of GT5 | Demolition of gas turbine,<br>generator, generator<br>transformer and auxiliary<br>equipment   |            |            |            |            |            |            |            |            |            |            |            |            |            |            |            |            |            |            |            |            |
|                      | Anchor bolt replacement                                                                        |            |            |            |            |            |            |            |            |            |            |            |            |            |            |            |            |            |            |            |            |
| GT8                  | Construction of gas turbine,<br>generator, generator<br>transformer and auxiliary<br>equipment |            |            |            |            |            |            |            |            |            |            |            |            |            |            |            |            |            |            |            |            |
|                      | Testing and Commissioning                                                                      |            |            |            |            |            |            |            |            |            |            |            |            |            |            |            |            |            |            |            |            |
| Demolition<br>of GT6 | Decommissioning<br>Demolition of gas turbine,<br>generator, generator                          |            |            |            |            |            |            |            |            |            |            |            |            |            |            |            |            |            |            |            |            |
| 01010                | transformer and auxiliary<br>equipment                                                         |            |            |            |            |            |            |            |            |            |            |            |            |            |            |            |            |            |            |            |            |
|                      | Anchor bolt replacement                                                                        |            |            |            |            |            |            |            |            |            |            |            |            |            |            |            |            |            |            |            |            |
| GT9                  | Construction of gas turbine,<br>generator, generator<br>transformer and auxiliary<br>equipment |            |            |            |            |            |            |            |            |            |            |            |            |            |            |            |            |            |            |            |            |
|                      | Testing and Commissioning                                                                      |            |            |            |            |            |            |            |            |            |            |            |            |            |            |            |            |            |            |            |            |
| GT2                  | Decommissioning<br>Demolition                                                                  |            |            |            |            |            |            |            |            |            |            |            |            |            |            |            |            |            |            |            |            |
| GT3                  | Decommissioning<br>Demolition                                                                  |            |            |            |            |            |            |            |            |            | <b>.</b>   |            |            |            |            |            |            |            |            |            |            |
| GT4                  | Decommissioning<br>Demolition                                                                  |            |            |            |            |            |            |            |            |            | To be      | advised    |            |            |            |            |            |            |            |            |            |
| GT11                 | Construction<br>Testing and Commissioning                                                      |            |            |            |            |            |            |            |            |            |            |            |            |            |            |            |            |            |            |            |            |

Figure 1.2 Decommissioning and Construction Phasing Schedule

2309emna\_ocgt.doc

Figure 1.3 Locations of Air Sensitive Receivers within the 15km Assessment Area

Figure 1.4 Locations of Noise Sensitive Receivers