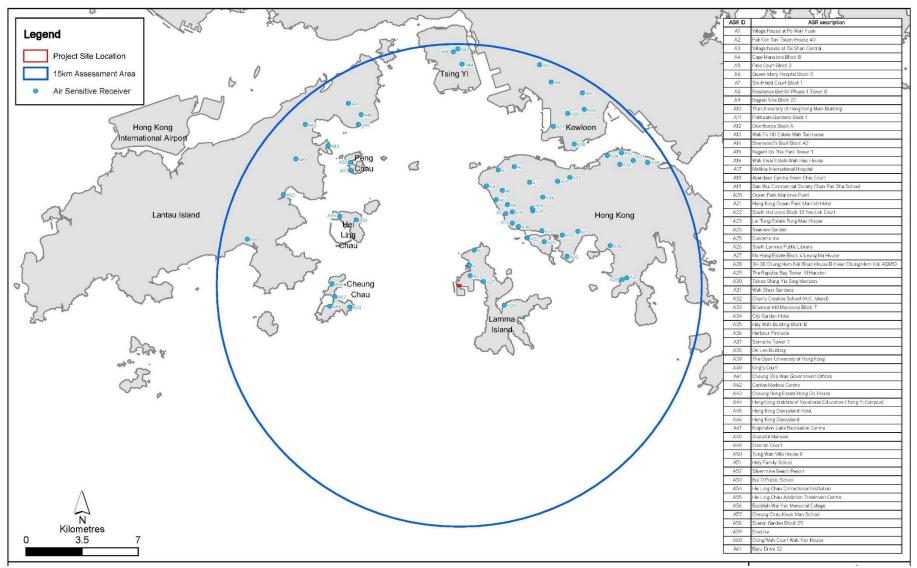

## 1.3 Key Construction Works Undertaken during the Reporting Month

The Project area is shown in Figure 1.1, and the tentative decommissioning and construction phasing schedule is shown in Figure 1.2.

The locations of air, noise and water sensitive receivers are shown in Figure 1.3, Figure 1.4 and Figure 1.5 respectively.

Figure 1.2 Decommissioning and Construction Phasing Schedule

2309emna\_ocgt.doc

Figure 1.3 Locations of Air Sensitive Receivers within the 15km Assessment Area

Figure 1.4 Locations of Noise Sensitive Receivers