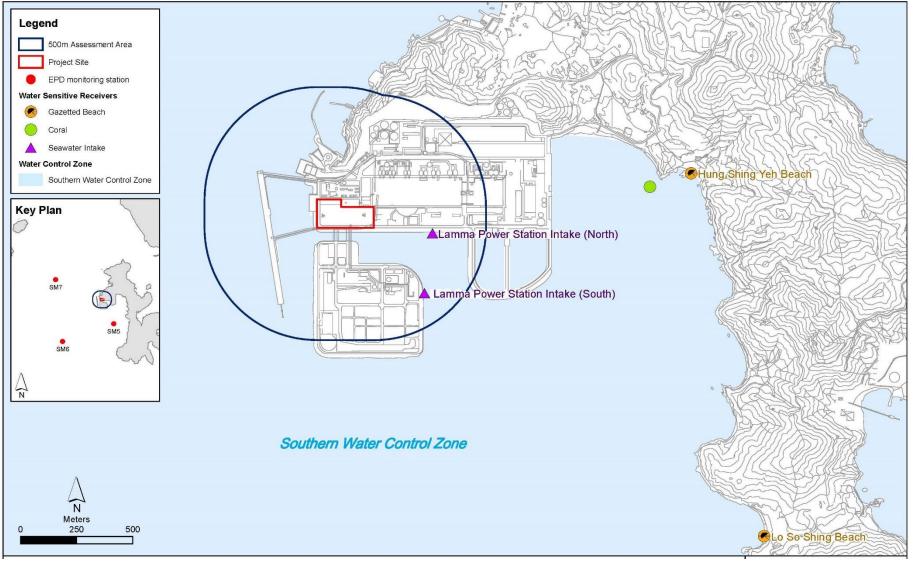

## 1.3 Key Construction Works Undertaken during the Reporting Month

The Project area is shown in Figure 1.1, and the tentative decommissioning and construction phasing schedule is shown in Figure 1.2.

The locations of air, noise and water sensitive receivers are shown in Figure 1.3, Figure 1.4 and Figure 1.5 respectively.

2309emna\_ocgt.doc

Figure 1.5 Locations of Water Sensitive Receivers

2309emna\_ocgt.doc