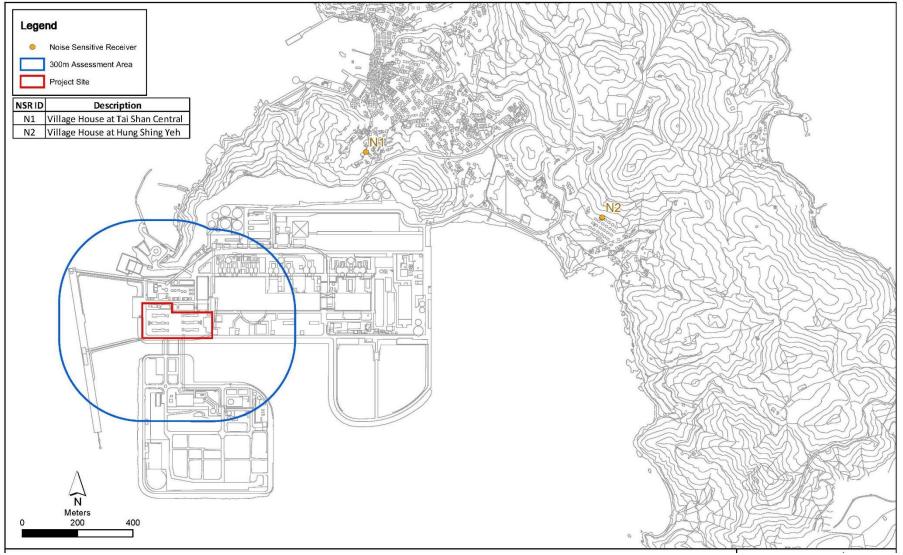

## 1.3 Key Construction Works Undertaken during the Reporting Month

The Project area is shown in Figure 1.1, and the tentative decommissioning and construction phasing schedule is shown in Figure 1.2.

The locations of air, noise and water sensitive receivers are shown in Figure 1.3, Figure 1.4 and Figure 1.5 respectively.

Figure 1.2 Decommissioning and Construction Phasing Schedule

2309emna\_ocgt.doc

Figure 1.3 Locations of Air Sensitive Receivers within the 15km Assessment Area

Figure 1.4 Locations of Noise Sensitive Receivers