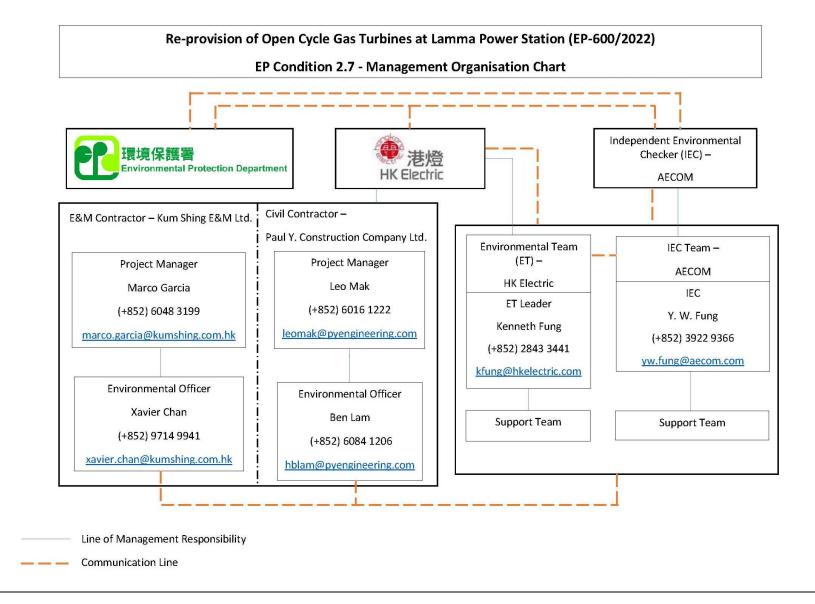

#### 1.2 **Project Organization**

The management structure to oversee the Project includes the following:

- Project Proponent (HK Electric);
- Environmental Protection Department (EPD);
- Independent Environmental Checker (IEC);
- Environmental Team (ET); and
- Contractor.

The project organisation chart for the EM&A programme is shown in Appendix A.